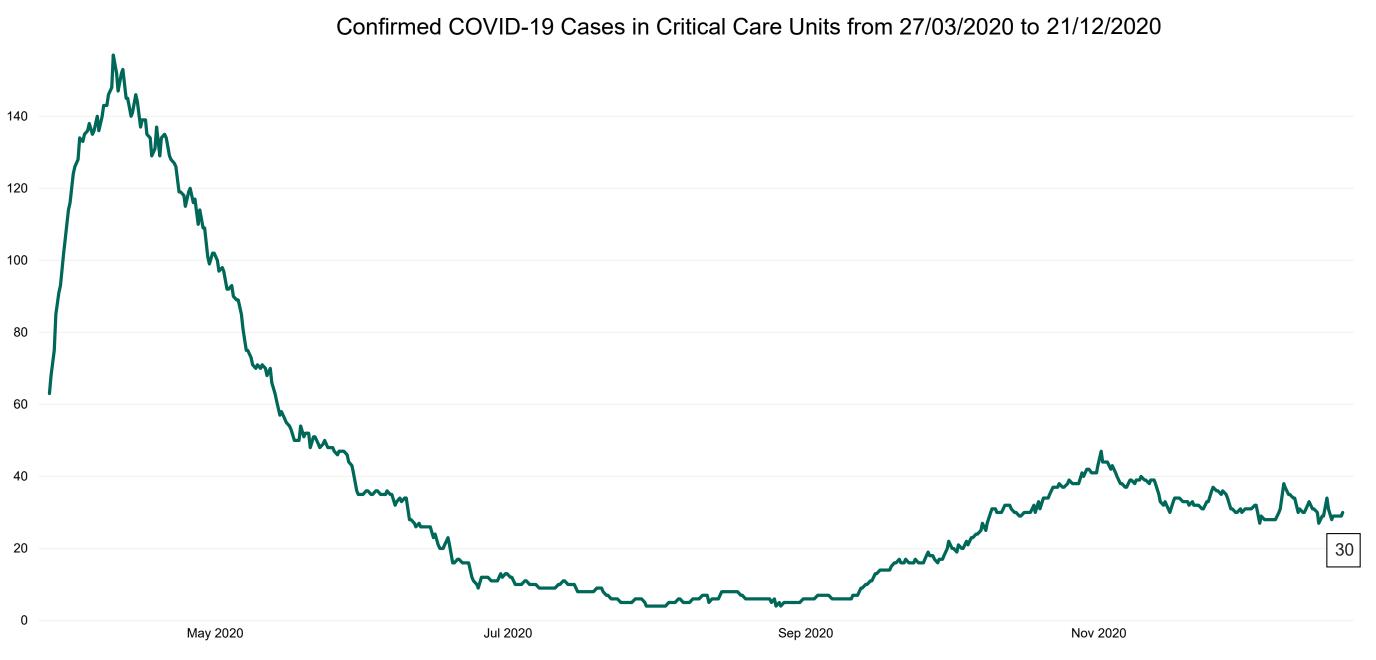

#### **Confirmed COVID-19 Cases in Critical Care Units**

Confirmed COVID-19 Cases in Critical Care Units 21/12/2020

### **Confirmed COVID-19 Cases in Critical Care Units**

**Source:** ICU Bed Information System (National office of Clinical Audit (NOCA))

PMIU COVID-19 Daily Operations Update Acute Hospitals | Page 13

# **Critical Care Summary as at 21/12/2020 18:30**

| Confirmed COVID-19 cases in Critical Care Units                                                     | Suspected COVID-19 cases in Critical Care Units                                                      |
|-----------------------------------------------------------------------------------------------------|------------------------------------------------------------------------------------------------------|
| 30                                                                                                  | 11                                                                                                   |
| COVID-19 Deaths in Critical Care Units during previous<br>24hrs (8am to 8am) – update at 10am daily | Suspected COVID-19 Deaths in Critical Care during previous 24hrs (8am to 8am) – update at 10am daily |
| 0                                                                                                   | 0                                                                                                    |
| Confirmed COVID-19 Ventilated cases                                                                 | Suspected COVID-19 Ventilated cases                                                                  |
| 17                                                                                                  | 3                                                                                                    |