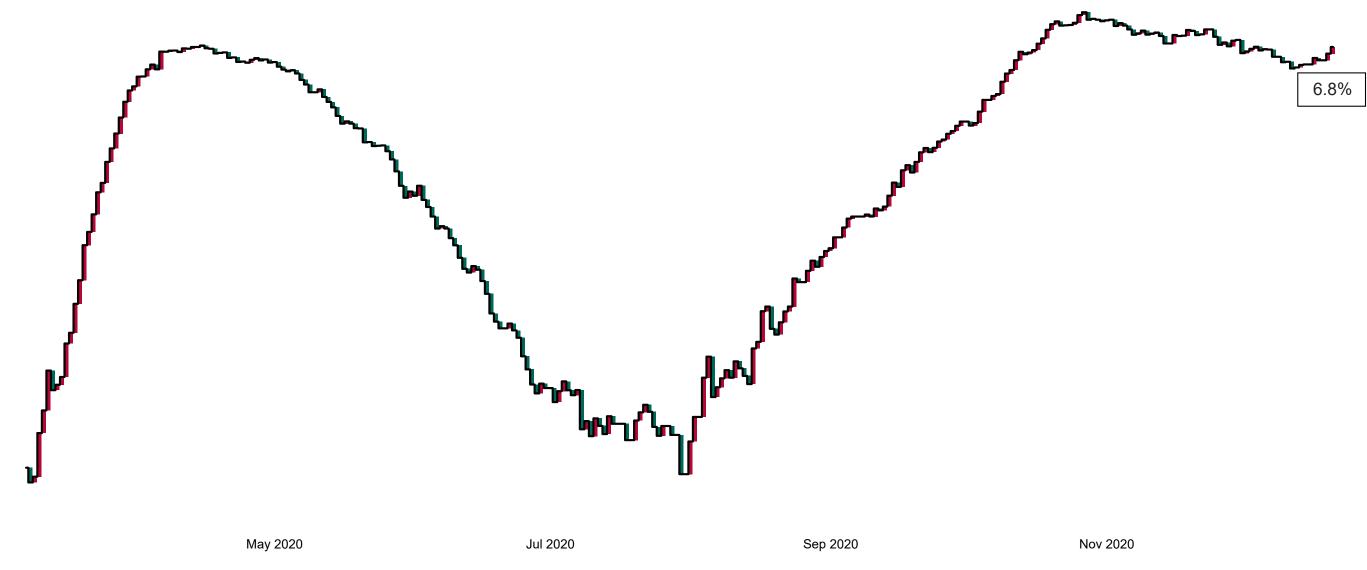

#### Percentage Increase compared to the Previous Day as at 21/12/2020

% Increase in total confirmed cases compared to the previous day since 06 March \* Baseline is 13 cases at 05-March-2020

May 2020 Jul 2020 Sep 2020 Nov 2020

0.91%