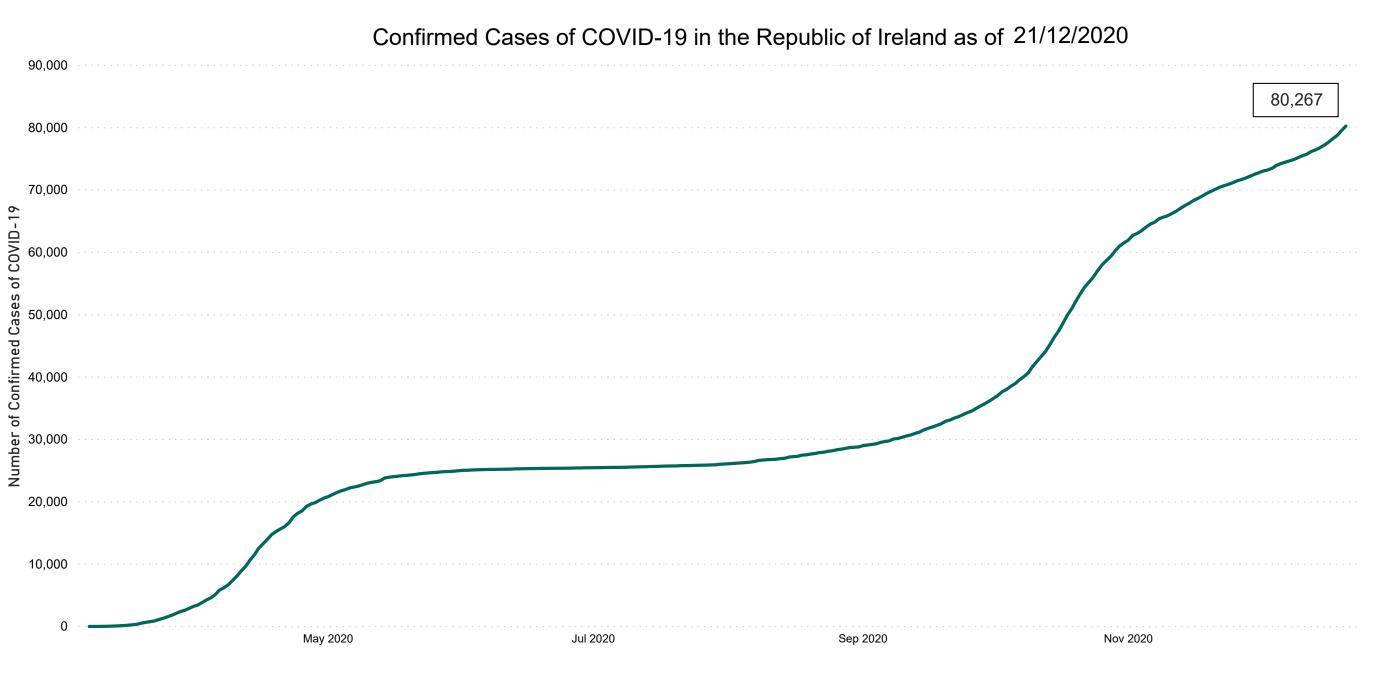

**COVID-19 Daily Operations Update Acute Hospitals** 

Performance Management and Improvement Unit

2000hrs Monday 21st December 2020



#### New Confirmed COVID-19 Cases in the Republic of Ireland as at 21/12/2020

New COVID-19 Cases in the Republic of Ireland as of 21/12/2020



Source: Department of Health 2020, < https://www.gov.ie/en/news/7e0924-latest-updates-on-covid-19-coronavirus/>

#### Percentage Increase compared to the Previous Day as at 21/12/2020

% Increase in total confirmed cases compared to the previous day since 06 March \* Baseline is 13 cases at 05-March-2020

May 2020 Jul 2020 Sep 2020 Nov 2020

0.91%

# Confirmed Cases of COVID-19 in the Republic of Ireland as at 21/12/2020



#### Geographical Spread of COVID-19 Confirmed Cases and Suspected Cases across Acute Hospital Sites as at 21/12/2020 20:00



#### Total Confirmed COVID-19 Cases

| 8am | 2pm | 8pm |
|-----|-----|-----|
| 235 | 241 | 236 |

45



Total Confirmed COVID-19 Cases (Past 24 Hours)

| 8am | 2pm | 8pm |
|-----|-----|-----|
| 20  | 18  | 19  |



Current Number of COVID-19 Suspected Cases

| 8am | 2pm | 8pm |
|-----|-----|-----|
| 311 | 138 | 113 |



# Number of Confirmed COVID-19 Cases Admitted across 29 acute sites (including CHI)



# Percentage Variance at <u>8am</u> of Confirmed COVID-19 cases Admitted Across 29 sites compared to the previous day

% Variance at 8am of confirmed COVID-19 cases admitted across 29 sites to the previous day



# Number of Suspected COVID-19 Swab Results Await