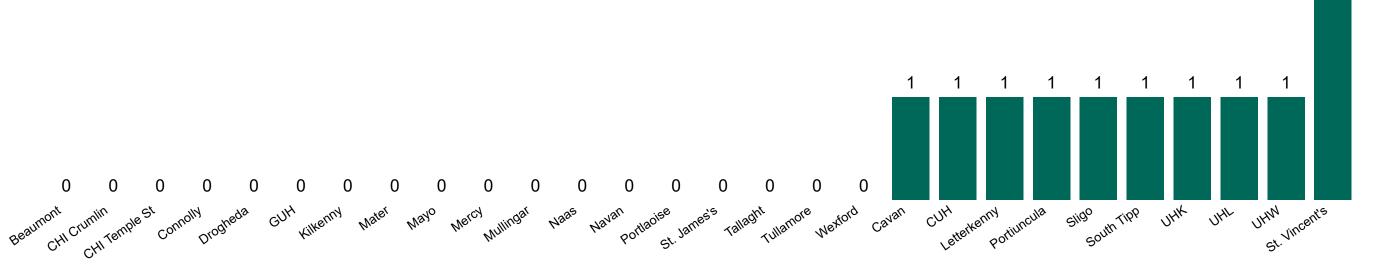

#### Geographical Spread of COVID-19 Confirmed Cases and Suspected Cases across Acute Hospital Sites as at 21/12/2020 20:00