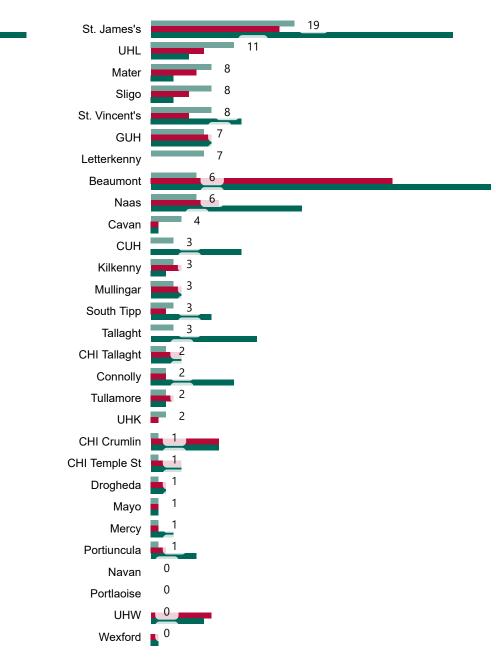

# Number of Suspected COVID-19 Swab Results Awaited Across 29 acute sites as at 21/12/2020

PMIU COVID-19 Daily Operations Update Acute Hospitals | Page 8