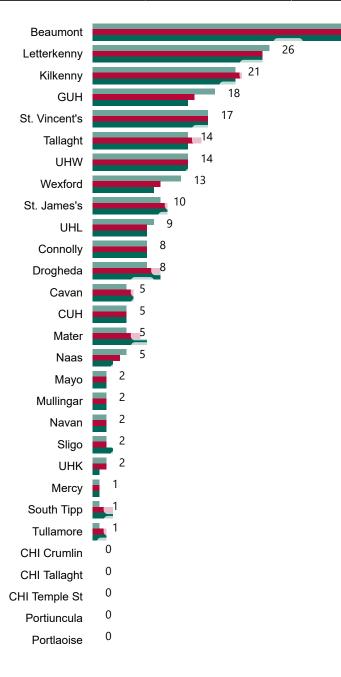

#### Geographical Spread of COVID-19 Confirmed Cases and Suspected Cases across Acute Hospital Sites as at 21/12/2020 20:00