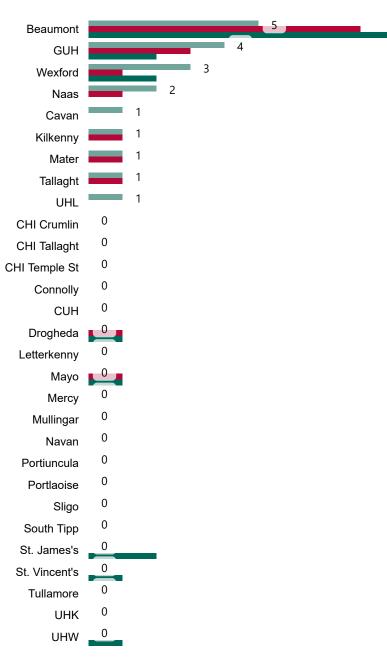

#### Geographical Spread of COVID-19 Confirmed Cases and Suspected Cases across Acute Hospital Sites as at 21/12/2020 20:00

#### Total Confirmed COVID-19 Cases

| 8am | 2pm | 8pm |
|-----|-----|-----|
| 235 | 241 | 236 |

45

Total Confirmed COVID-19 Cases (Past 24 Hours)

| 8am | 2pm | 8pm |
|-----|-----|-----|
| 20  | 18  | 19  |

Current Number of COVID-19 Suspected Cases

| 8am | 2pm | 8pm |
|-----|-----|-----|
| 311 | 138 | 113 |