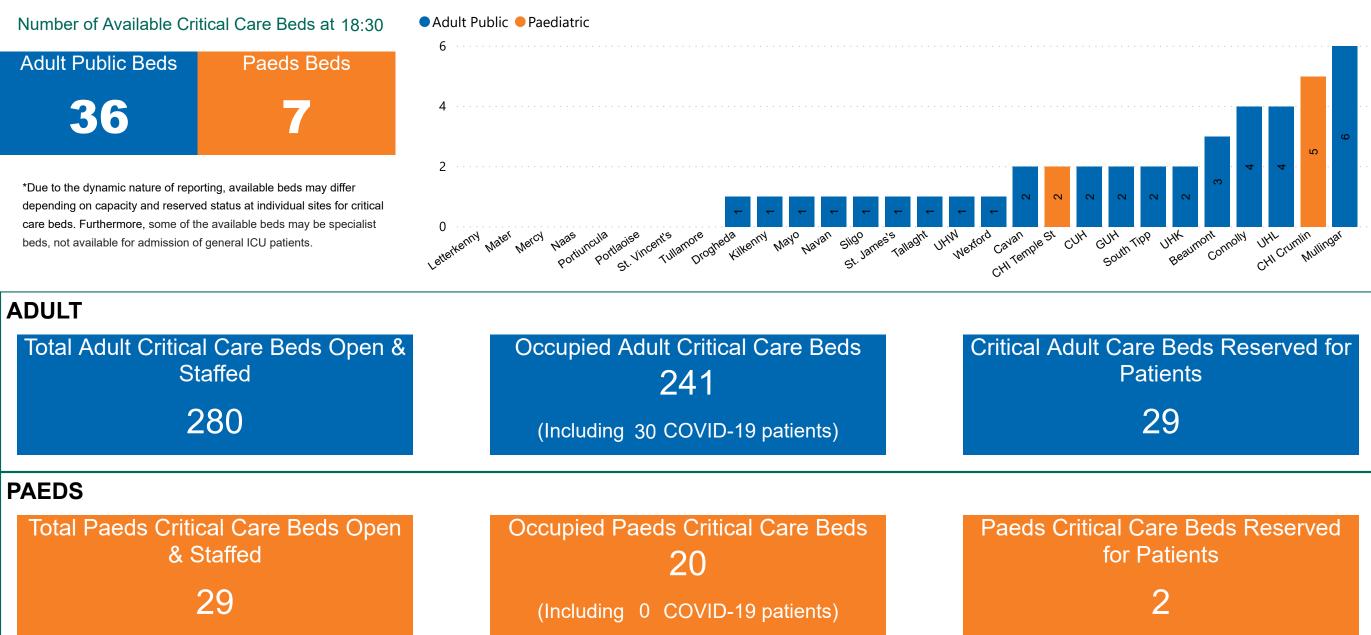

### Number of Critical Beds Available on 21/12/2020

Available Critical Care Beds

Sources: (Critical Care Bed Vacancies) - ICU Bed Information System (National Office of Clinical Audit (NOCA))

# **Critical Care Summary as at 21/12/2020 18:30**

| Confirmed COVID-19 cases in Critical Care Units                                                     | Suspected COVID-19 cases in Critical Care Units                                                      |
|-----------------------------------------------------------------------------------------------------|------------------------------------------------------------------------------------------------------|
| 30                                                                                                  | 11                                                                                                   |
| COVID-19 Deaths in Critical Care Units during previous<br>24hrs (8am to 8am) – update at 10am daily | Suspected COVID-19 Deaths in Critical Care during previous 24hrs (8am to 8am) – update at 10am daily |
| 0                                                                                                   | 0                                                                                                    |
| Confirmed COVID-19 Ventilated cases                                                                 | Suspected COVID-19 Ventilated cases                                                                  |
| 17                                                                                                  | 3                                                                                                    |