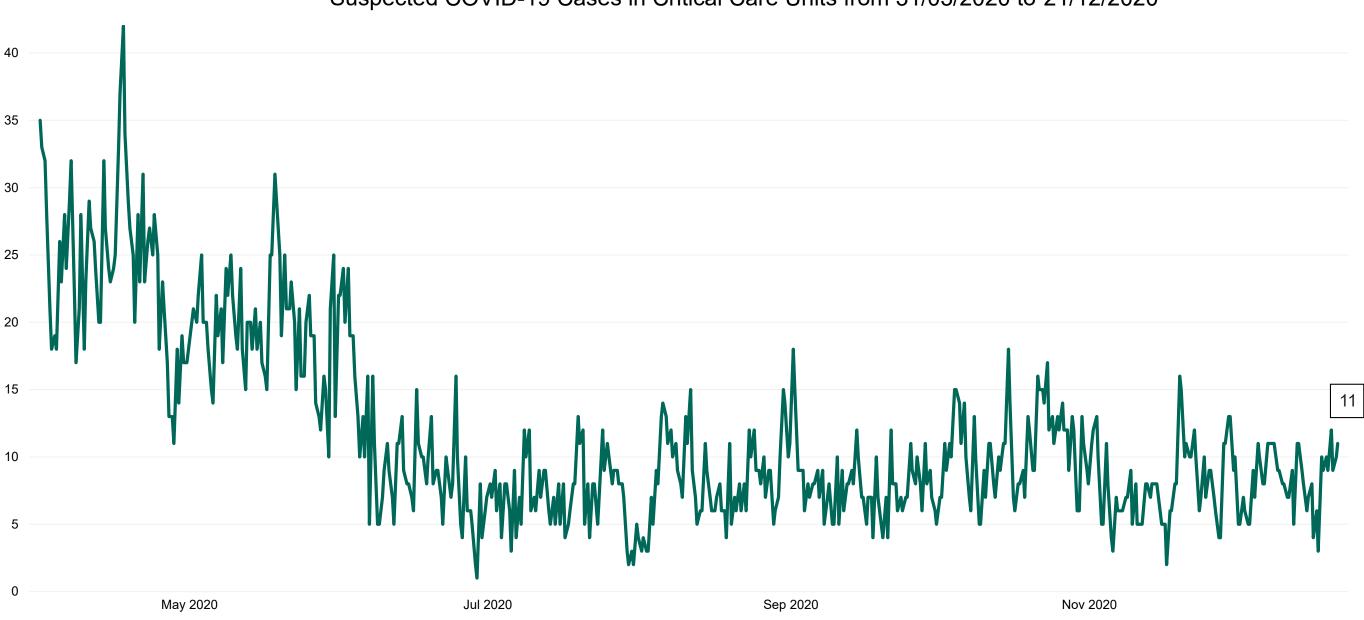

#### **Suspected COVID-19 Cases in Critical Care Units**

Suspected COVID-19 Cases in Critical Care Units 21/12/2020

2

### **Suspected COVID-19 Cases in Critical Care Units**

Suspected COVID-19 Cases in Critical Care Units from 31/03/2020 to 21/12/2020

Source: ICU Bed Information System (National office of Clinical Audit (NOCA))

# **Critical Care Summary as at 21/12/2020 18:30**

| Confirmed COVID-19 cases in Critical Care Units                                                     | Suspected COVID-19 cases in Critical Care Units                                                      |
|-----------------------------------------------------------------------------------------------------|------------------------------------------------------------------------------------------------------|
| 30                                                                                                  | 11                                                                                                   |
| COVID-19 Deaths in Critical Care Units during previous<br>24hrs (8am to 8am) – update at 10am daily | Suspected COVID-19 Deaths in Critical Care during previous 24hrs (8am to 8am) – update at 10am daily |
| 0                                                                                                   | 0                                                                                                    |
| Confirmed COVID-19 Ventilated cases                                                                 | Suspected COVID-19 Ventilated cases                                                                  |
| 17                                                                                                  | 3                                                                                                    |