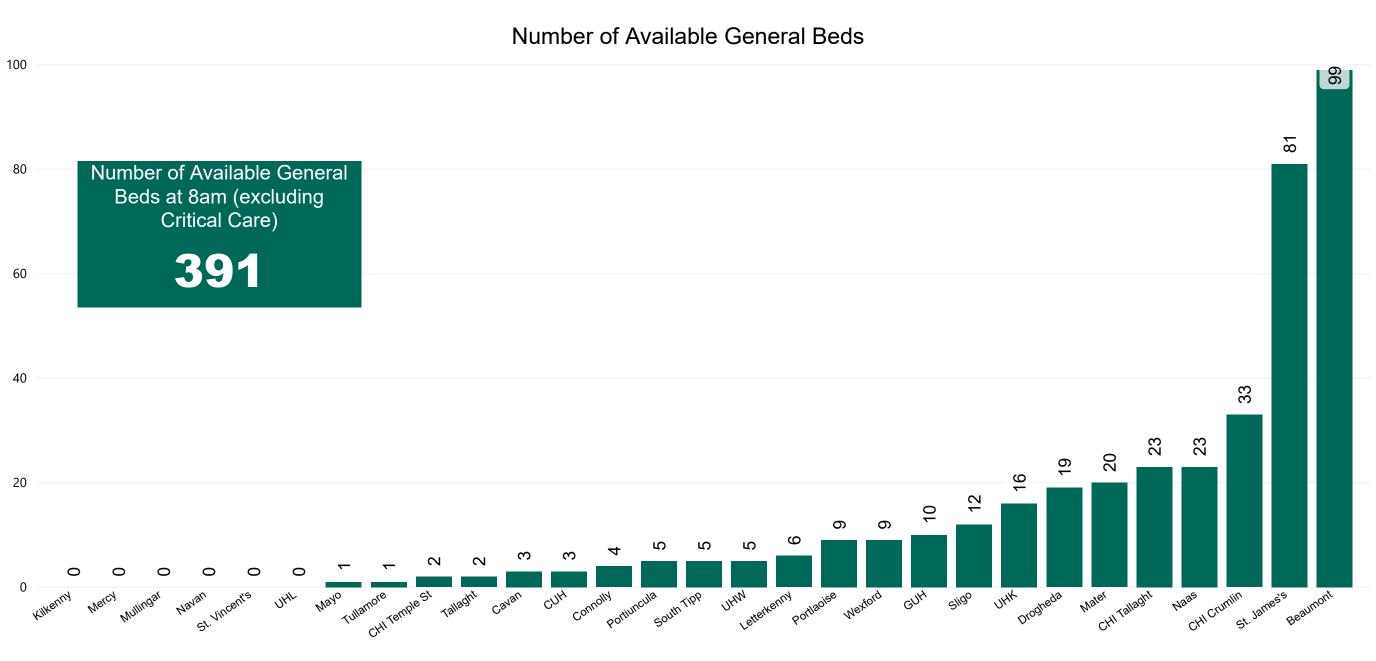

#### Number of Available General Beds on 21/12/2020

Sources: (General Bed Vacancies) - SBAR Portal