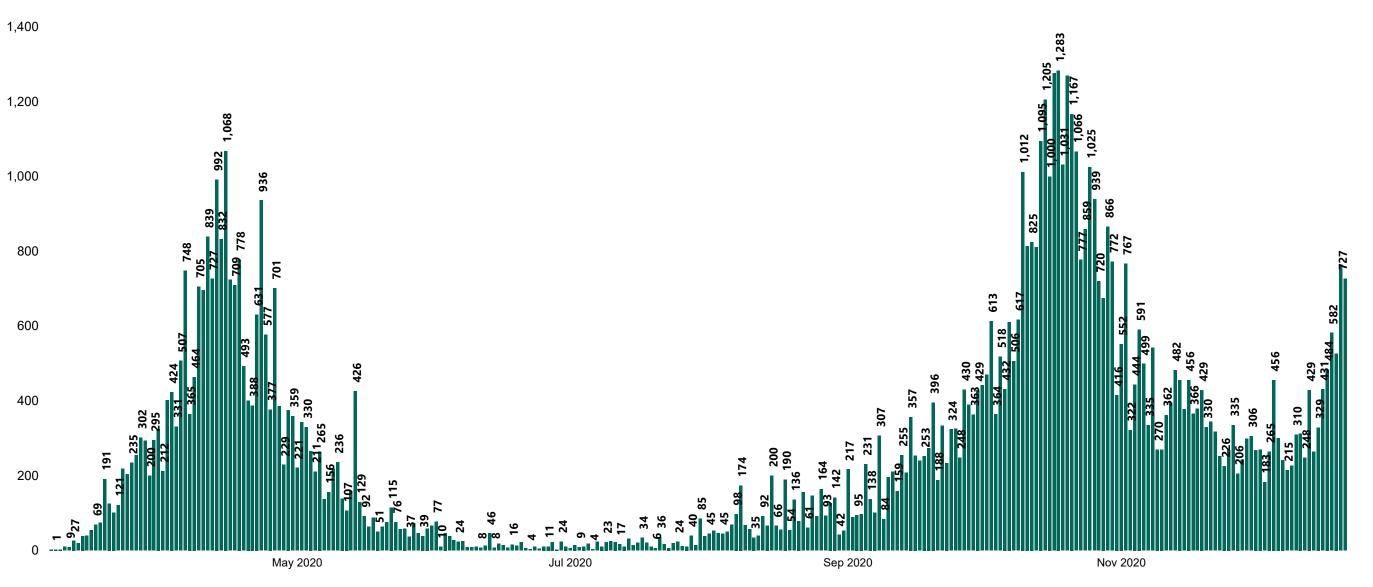

#### New Confirmed COVID-19 Cases in the Republic of Ireland as at 21/12/2020

New COVID-19 Cases in the Republic of Ireland as of 21/12/2020

Source: Department of Health 2020, < https://www.gov.ie/en/news/7e0924-latest-updates-on-covid-19-coronavirus/>