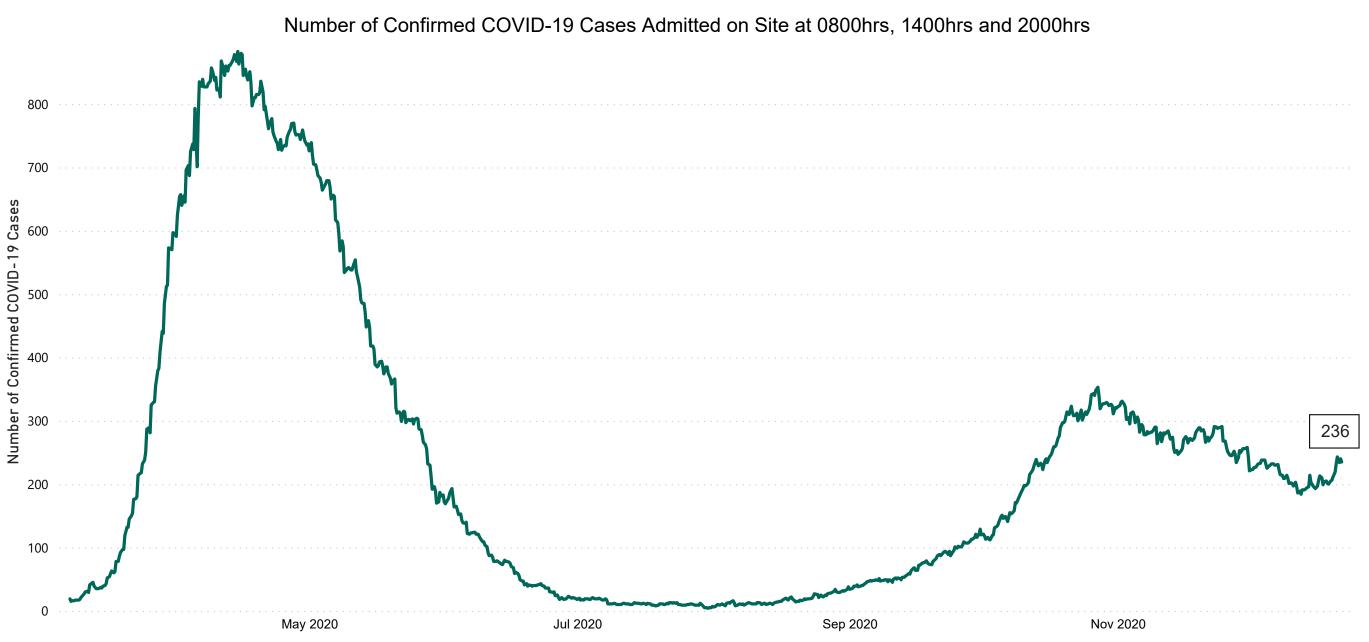

# Number of Confirmed COVID-19 Cases Admitted across 29 acute sites (including CHI)