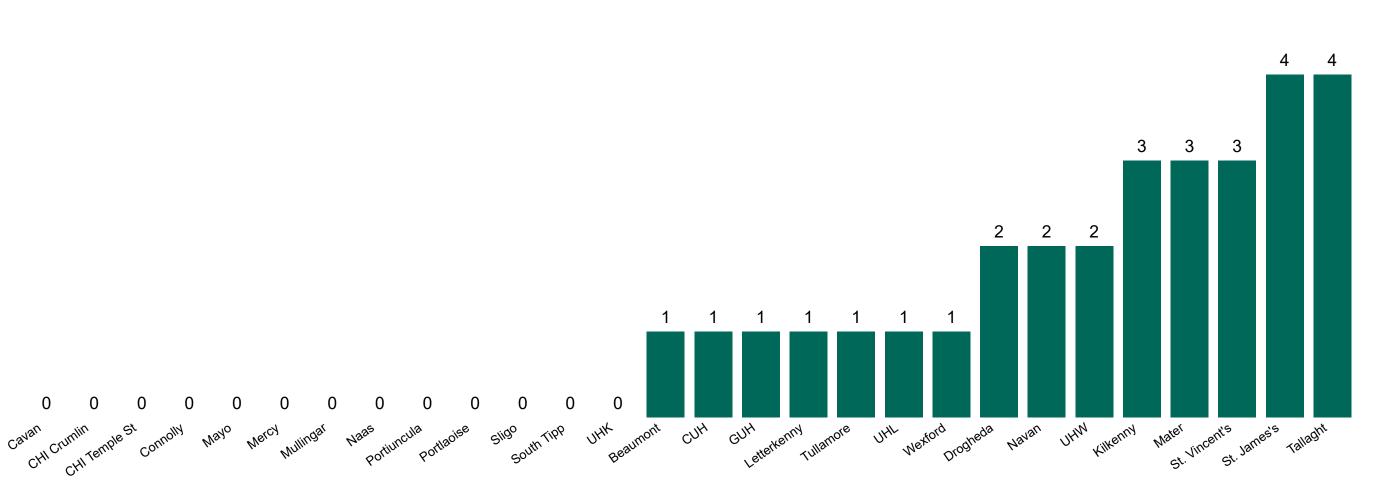

#### **Suspected COVID-19 Cases in Critical Care Units**

Suspected COVID-19 Cases in Critical Care Units 21/12/2020

2

### **Suspected COVID-19 Cases in Critical Care Units**

Suspected COVID-19 Cases in Critical Care Units from 31/03/2020 to 21/12/2020

Source: ICU Bed Information System (National office of Clinical Audit (NOCA))