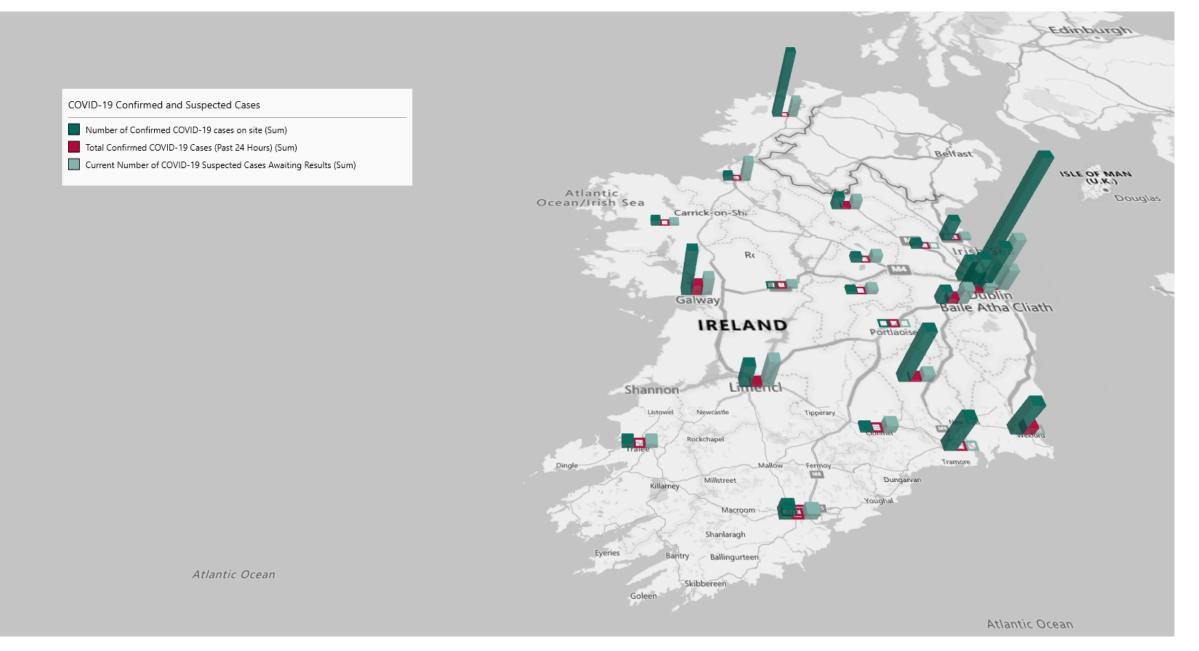

#### Geographical Spread of COVID-19 Confirmed Cases and Suspected Cases across Acute Hospital Sites as at 21/12/2020 20:00