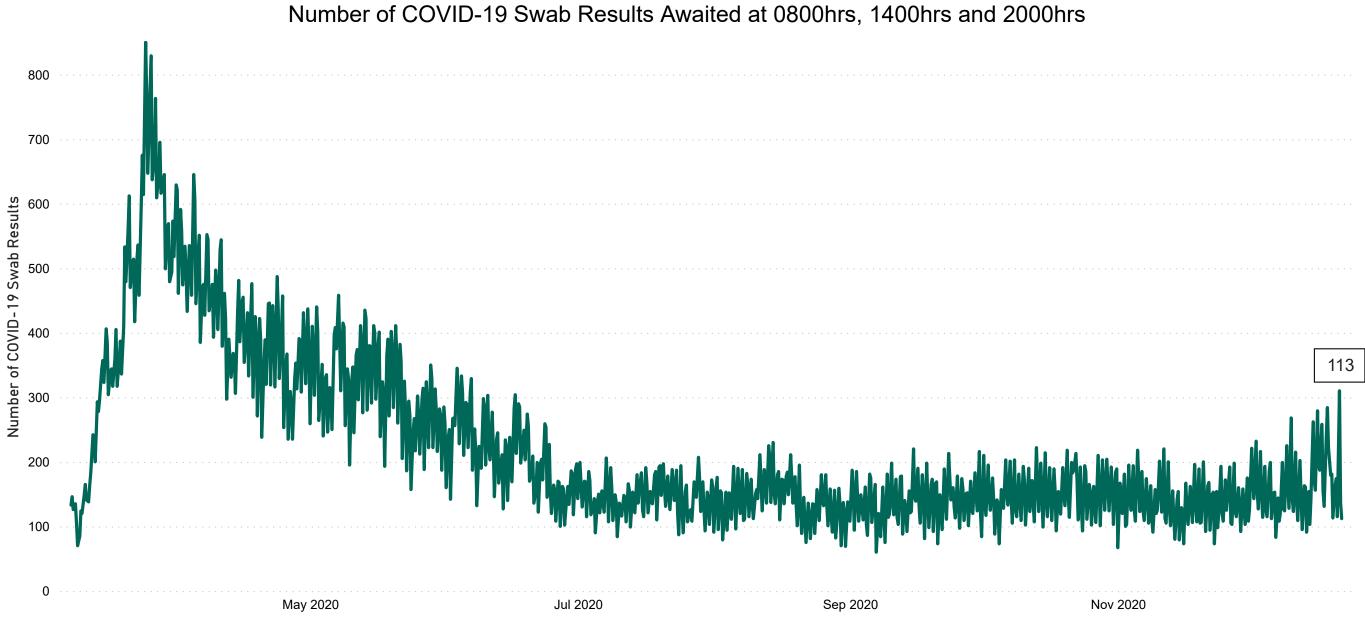

# Number of Suspected COVID-19 Swab Results Awaited Across 29 acute sites as at 21/12/2020

PMIU COVID-19 Daily Operations Update Acute Hospitals | Page 8

Current Number of COVID-19 Suspected Cases

| 8am | 2pm | 8pm |
|-----|-----|-----|
| 311 | 138 | 113 |