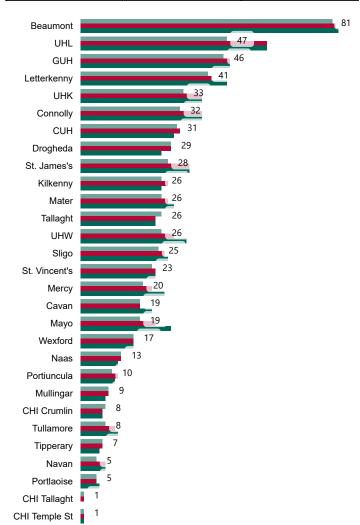

## Number of Confirmed COVID-19 Cases Admitted across 29 acute sites (including CHI)

Number of Confirmed COVID-19 Cases Admitted on Site at 0800hrs, 1400hrs and 2000hrs