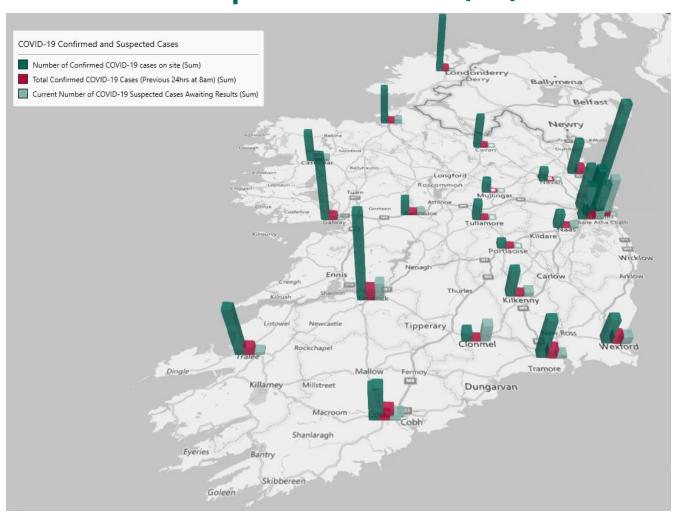

# **Geographical Spread of COVID-19 Confirmed Cases and Suspected Cases** across Acute Hospital Sites as at 21/07/2022 20:00