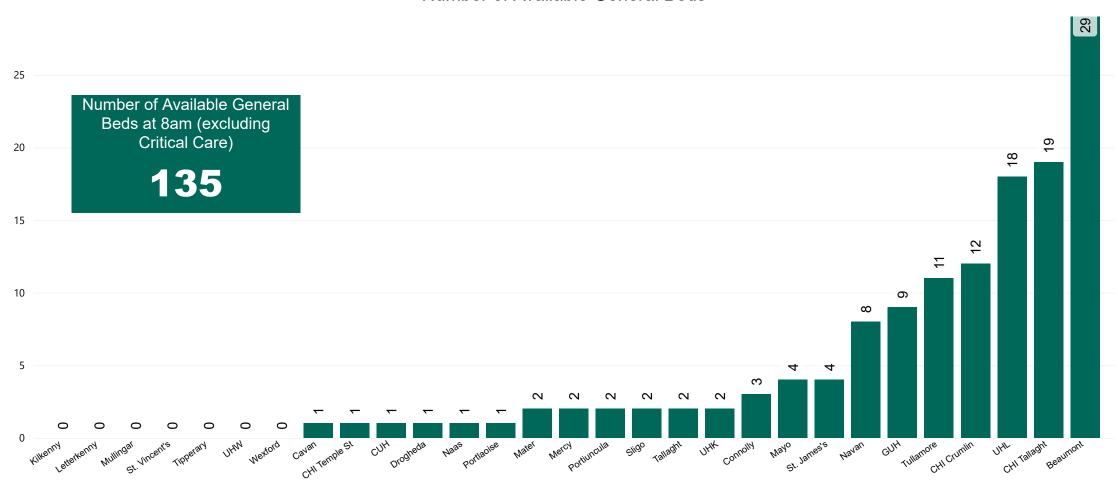

### **Number of Available General Beds on 21/07/2022**

#### Number of Available General Beds