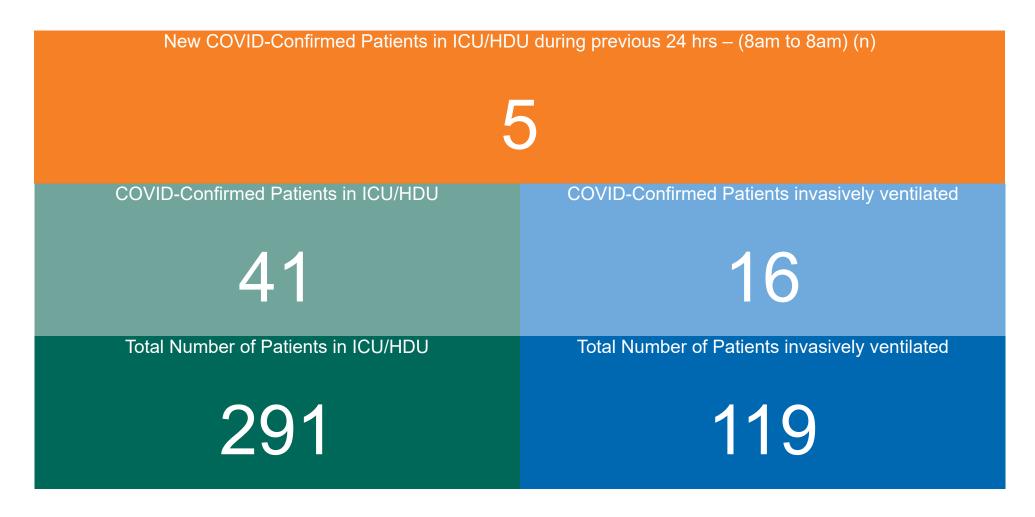

### ICU/HDU Summary as at 21/07/2022 10:30

#### **ADULT**

Total Adult ICU/HDU Beds Open & Staffed

275

Occupied Adult ICU/HDU Beds 264

(Including 41 COVID-19 patients)

Adult ICU/HDU Beds Reserved for Patients

16

#### **PAEDS**

Total Paeds ICU/HDU Beds Open & Staffed

30

Occupied Paeds ICU/HDU Beds

27

(Including 1 COVID-19 patients)

Paeds ICU/HDU Beds Reserved for Patients

3