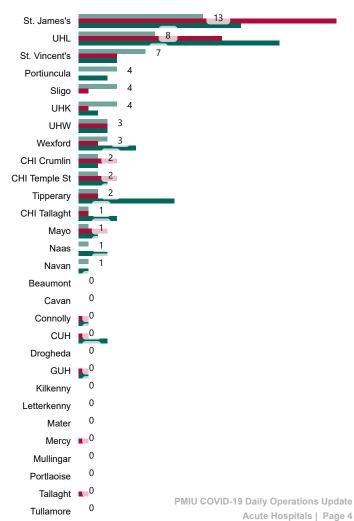

# **Geographical Spread of COVID-19 Confirmed Cases and Suspected Cases** across Acute Hospital Sites as at 21/07/2022 20:00