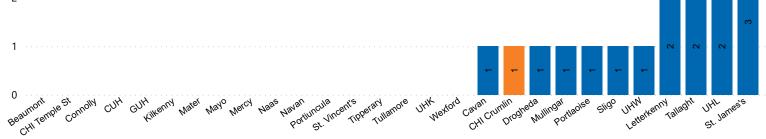

#### **Number of ICU/HDU Beds Available on 21/07/2022**

Available ICU/HDU Beds

Number of Available ICU/HDU Beds at 10:30

Adult Public Beds

Paeds Beds

**15** 

1

\*Due to the dynamic nature of reporting, available beds may differ depending on capacity and reserved status at individual sites for critical care beds. Furthermore, some of the available beds may be specialist beds, not available for admission of general ICU patients.