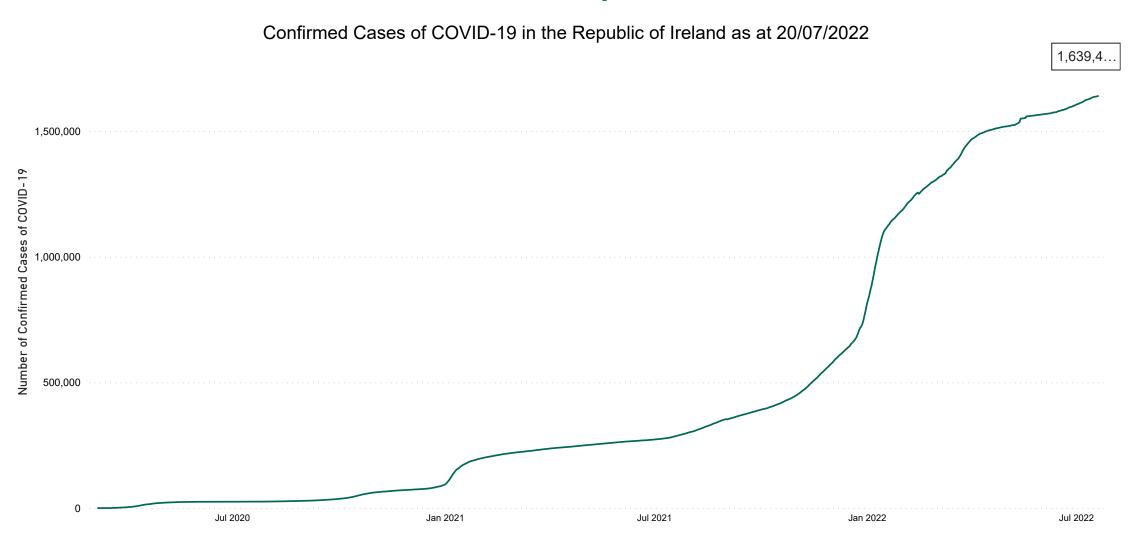

COVID-19 Daily Operations Update Acute Hospitals

Performance Management and Improvement Unit

2000hrs Thursday 21st July 2022



## New Confirmed COVID-19 Cases in the Republic of Ireland as at 20/07/2022

New Confirmed COVID-19 Cases in the Republic of Ireland as at 20/07/2022



## Confirmed Cases of COVID-19 in the Republic of Ireland as at 20/07/2022



# **Geographical Spread of COVID-19 Confirmed Cases and Suspected Cases** across Acute Hospital Sites as at 21/07/2022 20:00



#### Total Confirmed COVID-19 Cases

| 8am | 2pm | 8pm |
|-----|-----|-----|
| 740 | 724 | 662 |



#### Total Confirmed COVID-19 Cases (Past 24 Hours)





#### Current Number of COVID-19 Suspected Cases

| 8am | 2pm | 8pm |
|-----|-----|-----|
| 86  | 72  | 56  |



## Number of Confirmed COVID-19 Cases Admitted across 29 acute sites (including CHI)

Number of Confirmed COVID-19 Cases Admitted on Site at 0800hrs, 1400hrs and 2000hrs



## Percentage Variance at <u>8am</u> of Confirmed COVID-19 cases Admitted Across 29 sites compared to the previous day



## Number of Suspected COVID-19 Swab Results Awaited Across 29 acute sites as at 21/07/2022

Number of COV