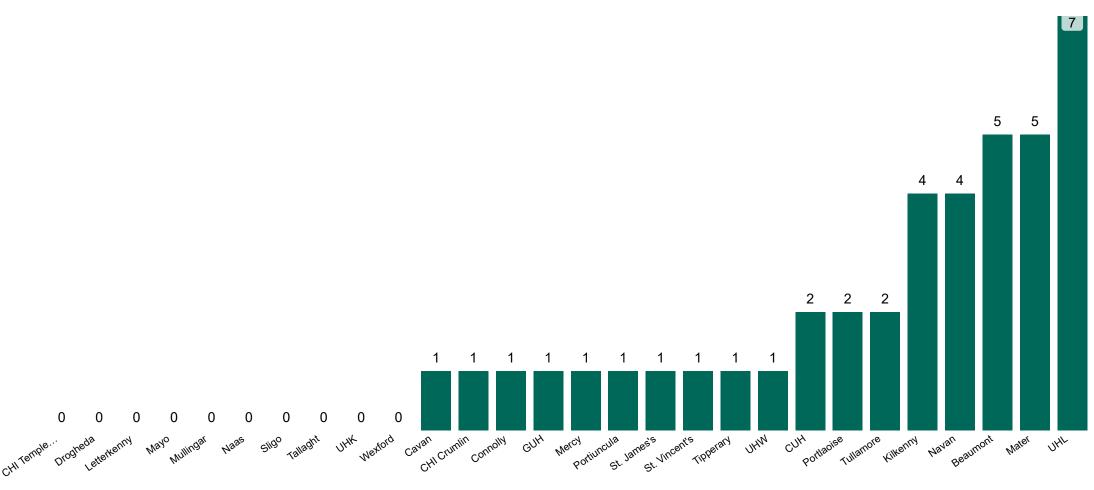

### **Confirmed COVID-19 Cases in ICU/HDU**

Confirmed COVID-19 Cases in ICU/HDU 21/07/2022