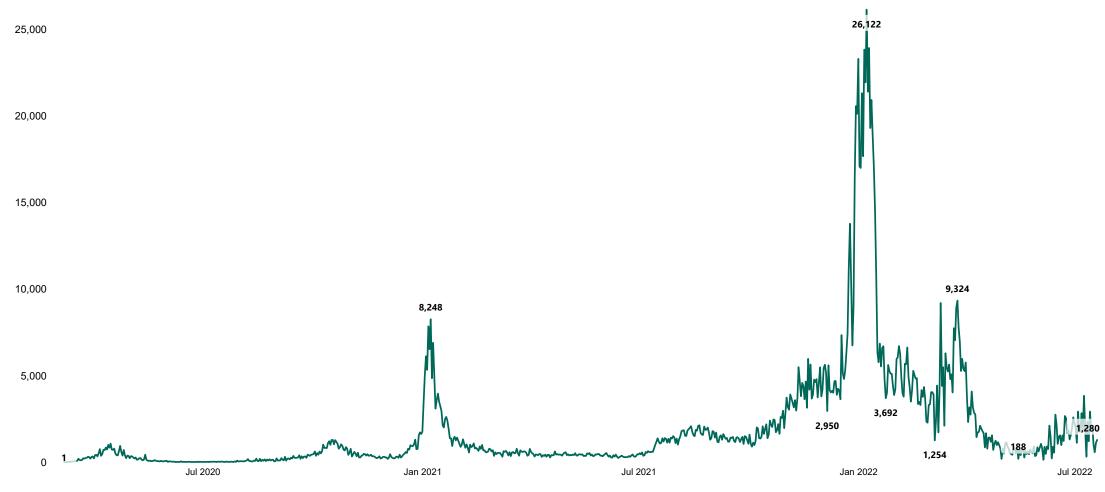

## New Confirmed COVID-19 Cases in the Republic of Ireland as at 20/07/2022

New Confirmed COVID-19 Cases in the Republic of Ireland as at 20/07/2022