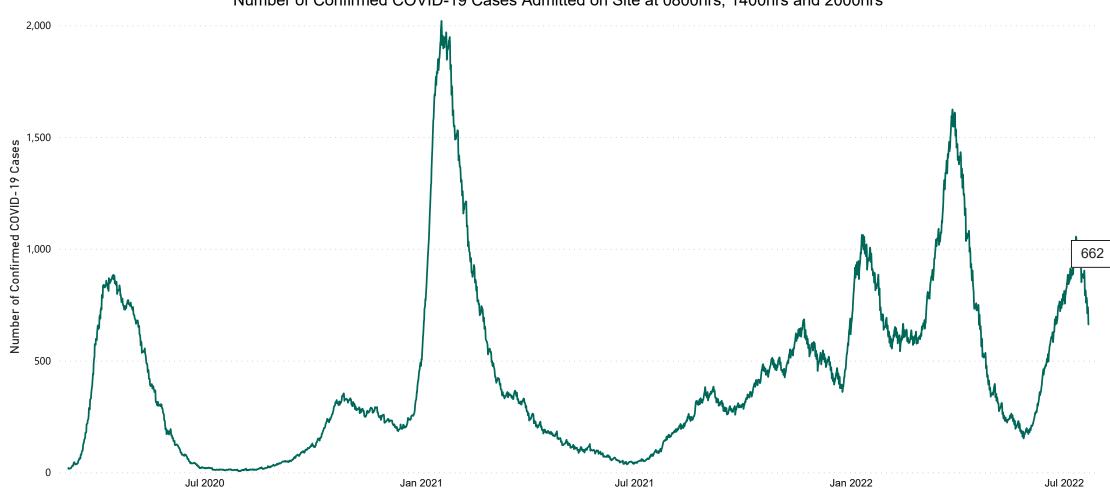

## Number of Confirmed COVID-19 Cases Admitted across 29 acute sites (including CHI)

Number of Confirmed COVID-19 Cases Admitted on Site at 0800hrs, 1400hrs and 2000hrs