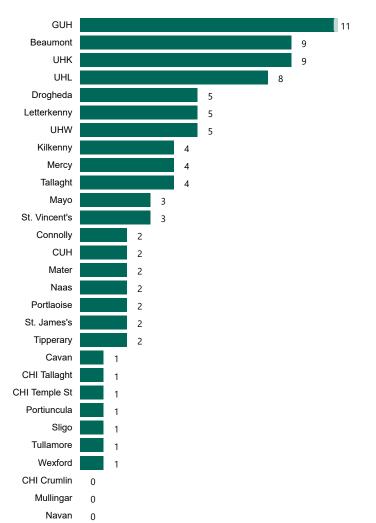

# **Geographical Spread of COVID-19 Confirmed Cases and Suspected Cases** across Acute Hospital Sites as at 21/07/2022 20:00