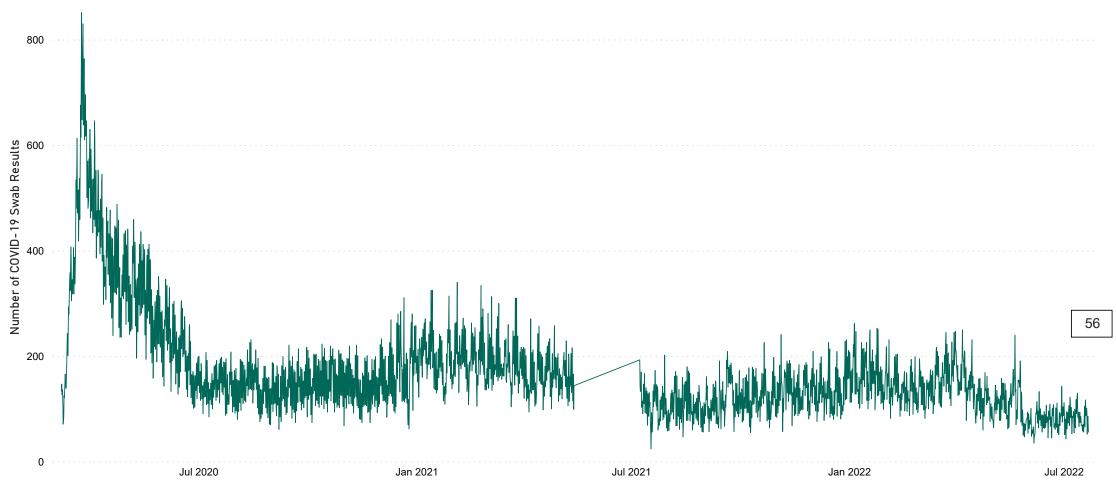

## Number of Suspected COVID-19 Swab Results Awaited Across 29 acute sites as at 21/07/2022

Number of COVID-19 Swab Results Awaited at 0800hrs, 1400hrs and 2000hrs