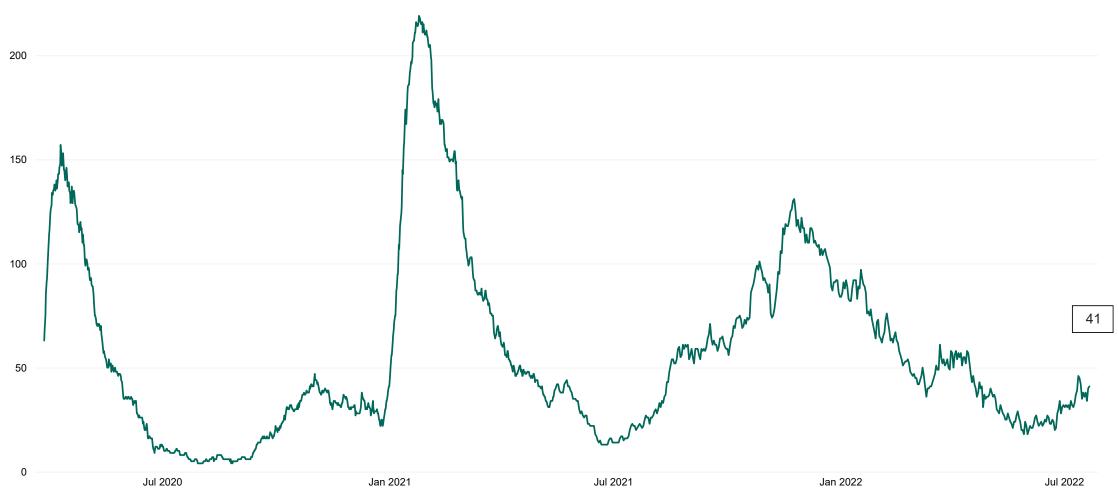

## **Confirmed COVID-19 Cases in ICU/HDU**

Confirmed COVID-19 Cases in ICU/HDU from 27/03/2020 to 21/07/2022

**DOCUMENT ENDS**