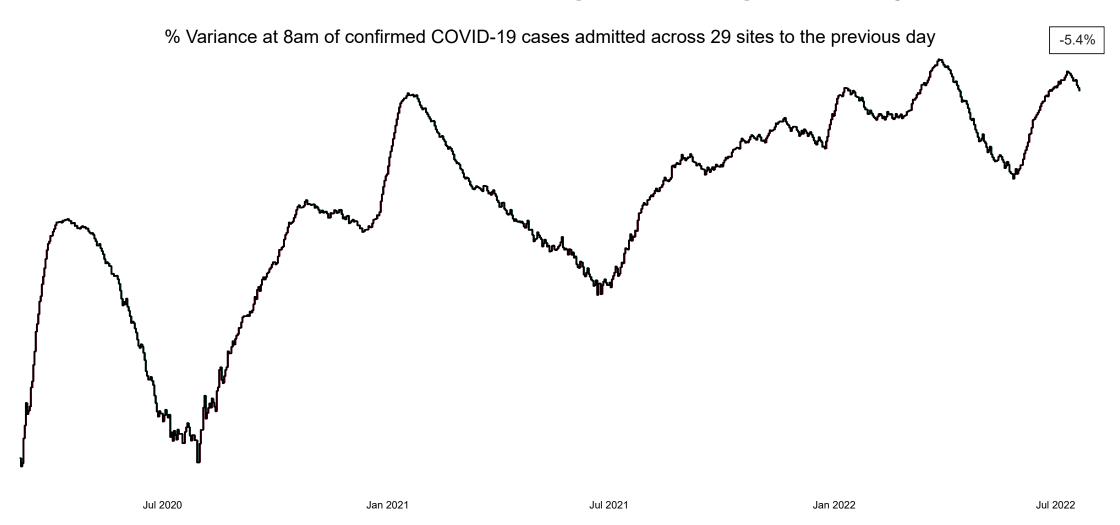

## Percentage Variance at <u>8am</u> of Confirmed COVID-19 cases Admitted Across 29 sites compared to the previous day