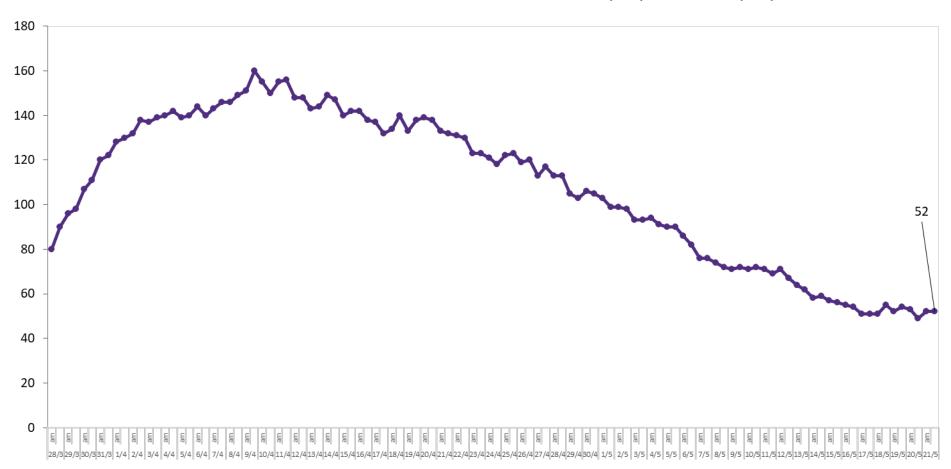

#### **Confirmed COVID-19 Cases in Critical Care Units**

Confirmed Covid-19 Cases in Critical Care Units from 28/03/2020 to 21/05/2020