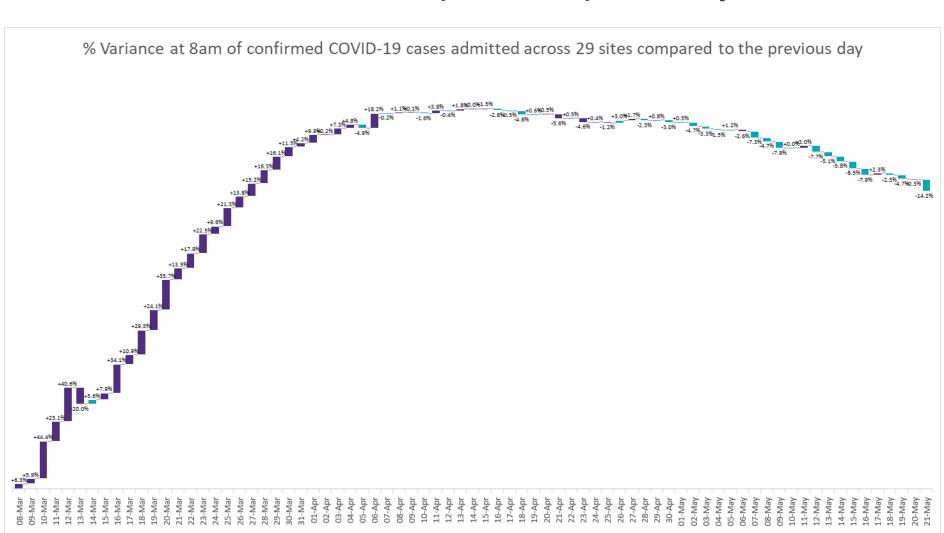

# Percentage Variance at <u>8am</u> of Confirmed COVID-19 cases Admitted Across 29 sites compared to the previous day