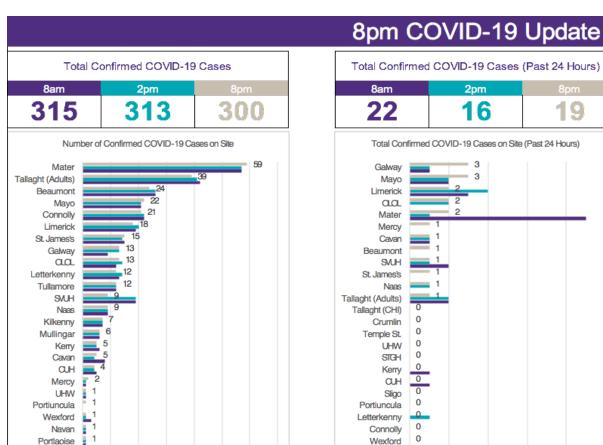

# 2000hrs, 21st May 2020: Geographical Spread of COVID-19 Confirmed Cases and Suspected Cases across Acute Hospital Sites

### 2000hrs, 21st May 2020: COVID-19 Dashboard by Acute Hospital

Tallaght (CHI)

Crumlin

STCH

Sligo

Temple St.

0

0

# Number of Confirmed COVID-19 cases admitted across 29 acute sites (including CHI)