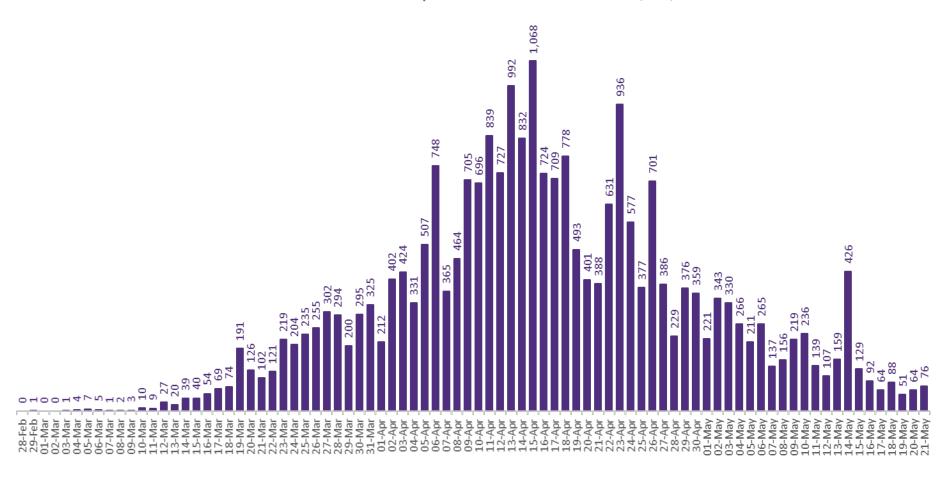

### New Confirmed COVID-19 Cases in the Republic of Ireland as of 21st May 2020

New COVID-19 Cases in the Republic of Ireland as of 21/05/2020