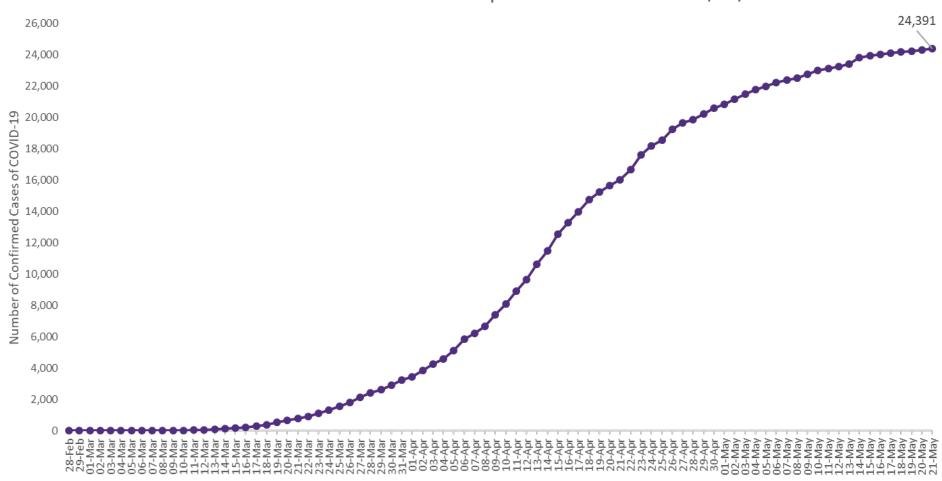

# **COVID-19 Daily Operations Update Acute Hospitals**

Performance Management and Improvement Unit

2000hrs Thursday 21st May 2020

### New Confirmed COVID-19 Cases in the Republic of Ireland as of 21st May 2020

New COVID-19 Cases in the Republic of Ireland as of 21/05/2020



### Percentage Increase compared to previous day since 06.03.2020



### Confirmed Cases of COVID-19 in the Republic of Ireland as at 21st May 2020





# 2000hrs, 21st May 2020: Geographical Spread of COVID-19 Confirmed Cases and Suspected Cases across Acute Hospital Sites



### 2000hrs, 21st May 2020: COVID-19 Dashboard by Acute Hospital



Tallaght (CHI)

Crumlin

STCH

Sligo

Temple St.

0

0

0









# Number of Confirmed COVID-19 cases admitted across 29 acute sites (including CHI)



# Percentage Variance at <u>8am</u> of Confirmed COVID-19 cases Admitted Across 29 sites compared to the previous day



### Number of Suspected COVID-19 Swab Results Awaited Across 29 acute sites as at 21/05/2020



#### Number of Vacant Beds and Critical Beds Available on 21/05/2020

(Note HSE COVID-19 Surge plan includes significant additional Critical Care Beds in addition to those indicated below)

Total Critical Care Beds 516

Total Critical