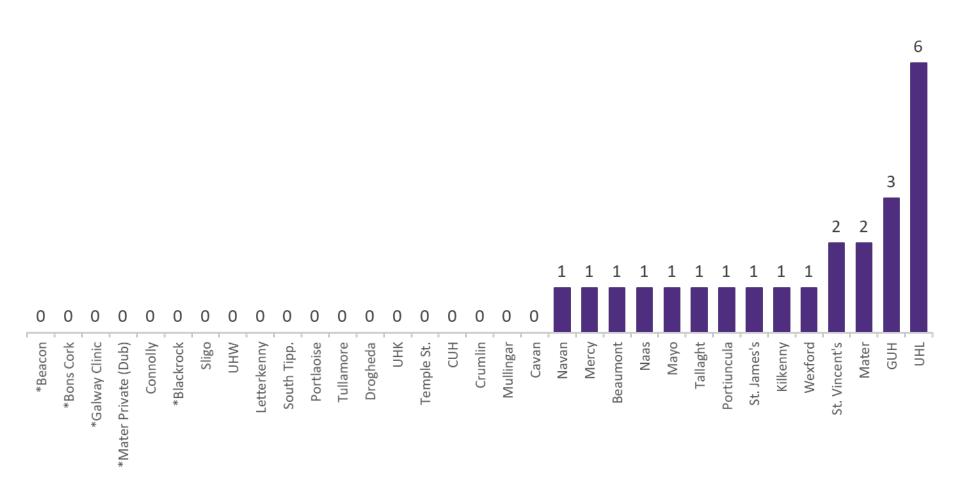

# Number of Confirmed COVID-19 cases admitted across 29 acute sites (including CHI)