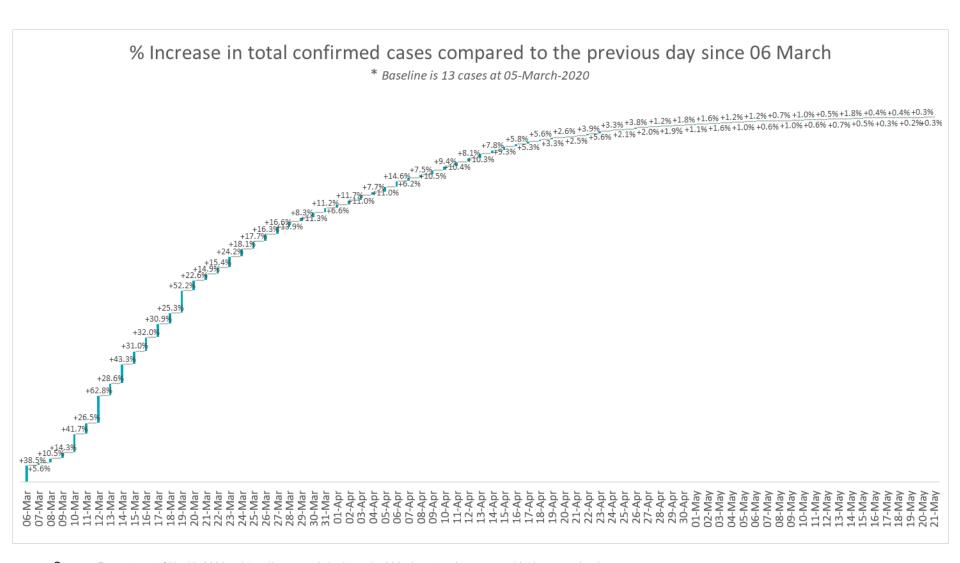

# **COVID-19 Daily Operations Update Acute Hospitals**

Performance Management and Improvement Unit

2000hrs Thursday 21st May 2020

### New Confirmed COVID-19 Cases in the Republic of Ireland as of 21st May 2020

New COVID-19 Cases in the Republic of Ireland as of 21/05/2020



### Percentage Increase compared to previous day since 06.03.2020



### Confirmed Cases of COVID-19 in the Republic of Ireland as at 21st May 2020





# 2000hrs, 21st May 2020: Geographical Spread of COVID-19 Confirmed Cases and Suspected Cases across Acute Hospital Sites



### 2000hrs, 21st May 2020: COVID-19 Dashboard by Acute Hospital



Tallaght (CHI)

Crumlin

STCH

Sligo

Temple St.

0

0

0









# Number of Confirmed COVID-19 cases admitted across 29 acute sites (including CHI)



# Percentage Variance at <u>8am</u> of Confirmed COVID-19 cases Admitted Across 29 sites compared to the previous day



### Number of Suspected COVID-19 Swab Results Awaited Across 29 acute sites as at 21/05/2020



#### Number of Vacant Beds and Critical Beds Available on 21/05/2020

(Note HSE COVID-19 Surge plan includes significant additional Critical Care Beds