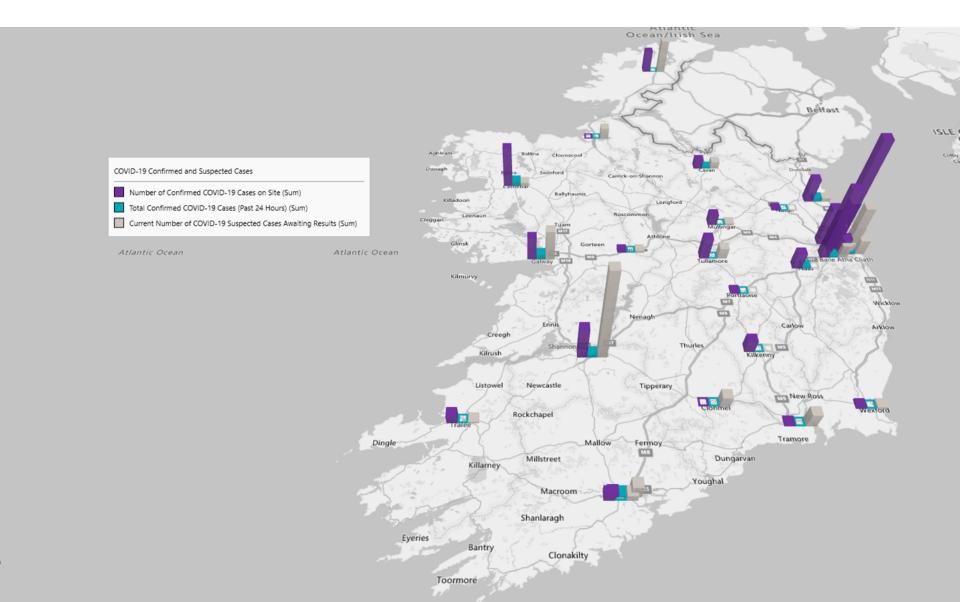

# 2000hrs, 21st May 2020: Geographical Spread of COVID-19 Confirmed Cases and Suspected Cases across Acute Hospital Sites