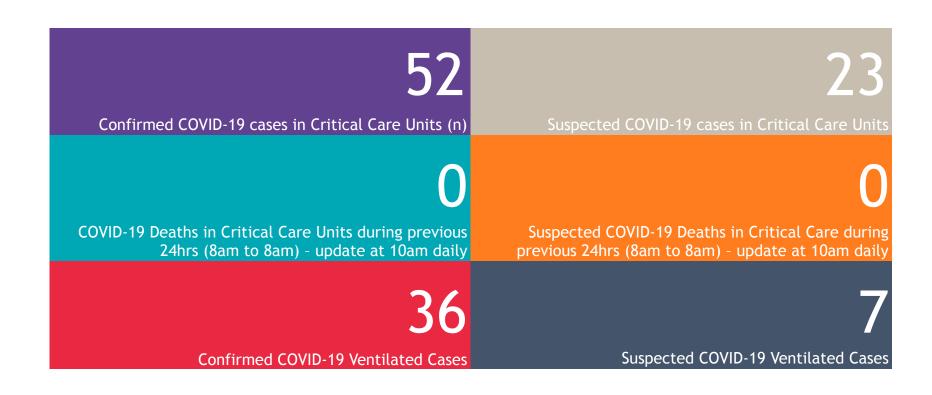

Total Critical Care Beds
Open & Staffed
410

Occupied Critical Care Beds
295
(Including 52 COVID 19+ patients)

Available Critical Care Beds 109\*

\*Due to the dynamic nature of reporting, available beds may differ depending on capacity and reserved status at individual sites for critical care beds

### Critical Care Summary as at 1830hrs, 21th May 2020