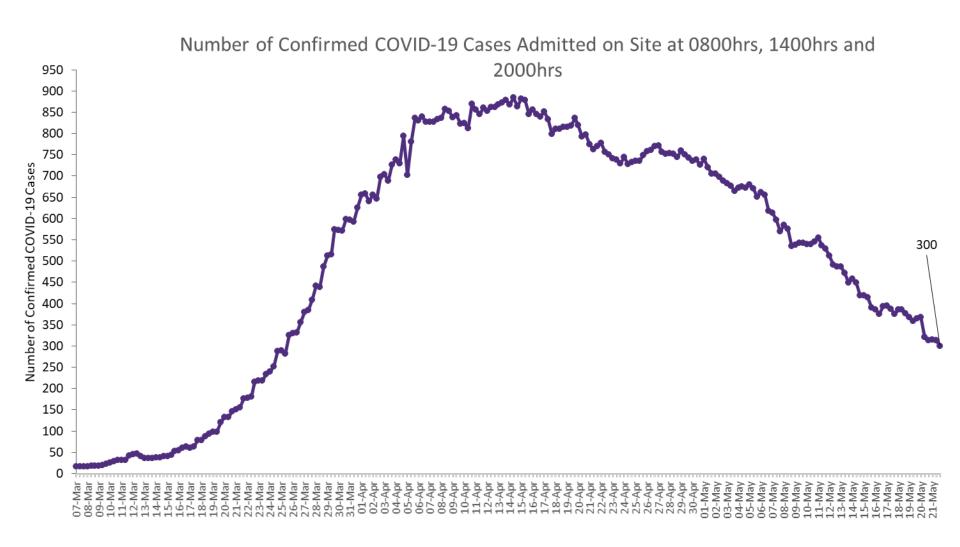

# Number of Confirmed COVID-19 cases admitted across 29 acute sites (including CHI)