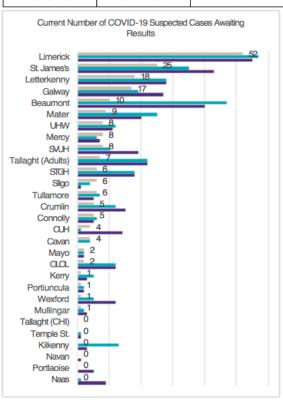

# 2000hrs, 21st May 2020: Geographical Spread of COVID-19 Confirmed Cases and Suspected Cases across Acute Hospital Sites

### 2000hrs, 21st May 2020: COVID-19 Dashboard by Acute Hospital

Tallaght (CHI)

Crumlin

STCH

Sligo

Temple St.

0

0