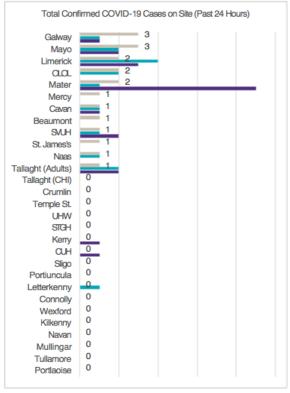

# 2000hrs, 21st May 2020: Geographical Spread of COVID-19 Confirmed Cases and Suspected Cases across Acute Hospital Sites

### 2000hrs, 21st May 2020: COVID-19 Dashboard by Acute Hospital

Tallaght (CHI)

Crumlin

STCH

Sligo

Temple St.

0

0