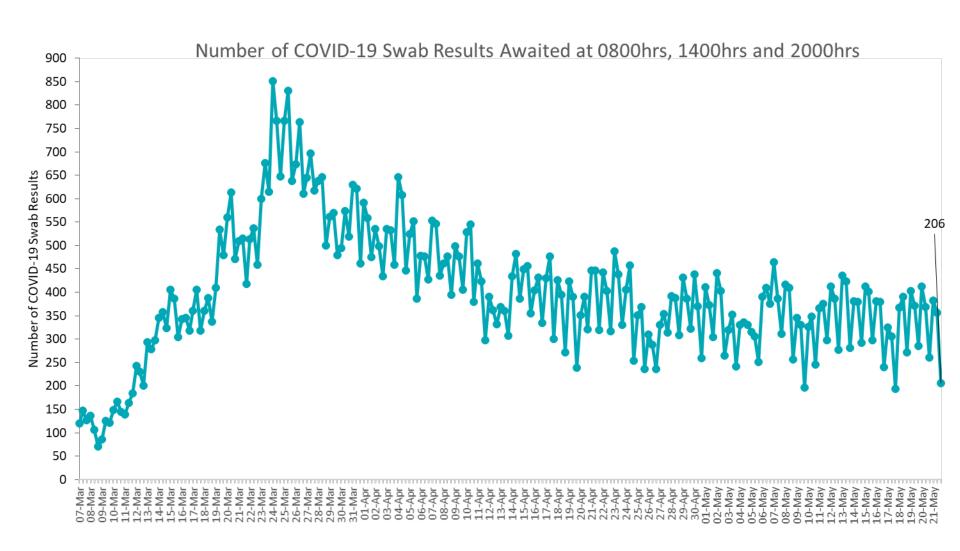

### Number of Suspected COVID-19 Swab Results Awaited Across 29 acute sites as at 21/05/2020