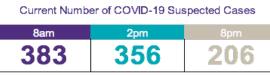

### Number of Suspected COVID-19 Swab Results Awaited Across 29 acute sites as at 21/05/2020