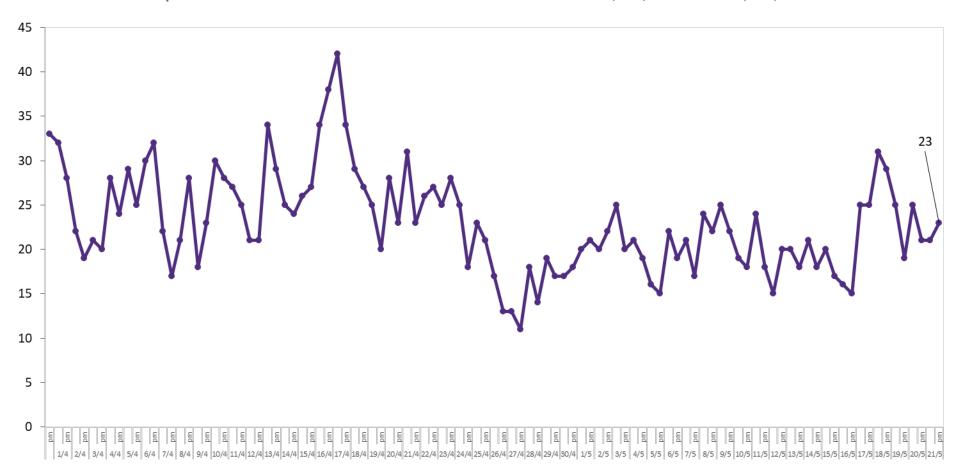

### Number of Suspected COVID-19 Swab Results Awaited Across 29 acute sites as at 21/05/2020