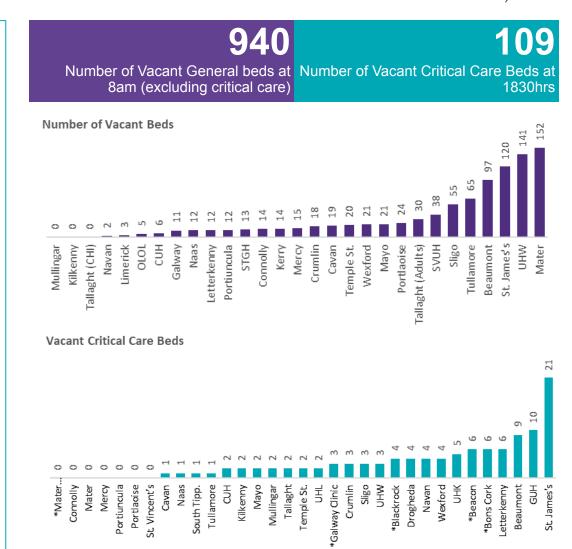

#### Number of Vacant Beds and Critical Beds Available on 21/05/2020

(Note HSE COVID-19 Surge plan includes significant additional Critical Care Beds in addition to those indicated below)

Total Critical Care Beds 516

Total Critical Care Beds
Open & Staffed
410

Occupied Critical Care Beds
295
(Including 52 COVID 19+ patients)

Available Critical Care Beds 109\*

\*Due to the dynamic nature of reporting, available beds may differ depending on capacity and reserved status at individual sites for critical care beds

### Critical Care Summary as at 1830hrs, 21th May 2020