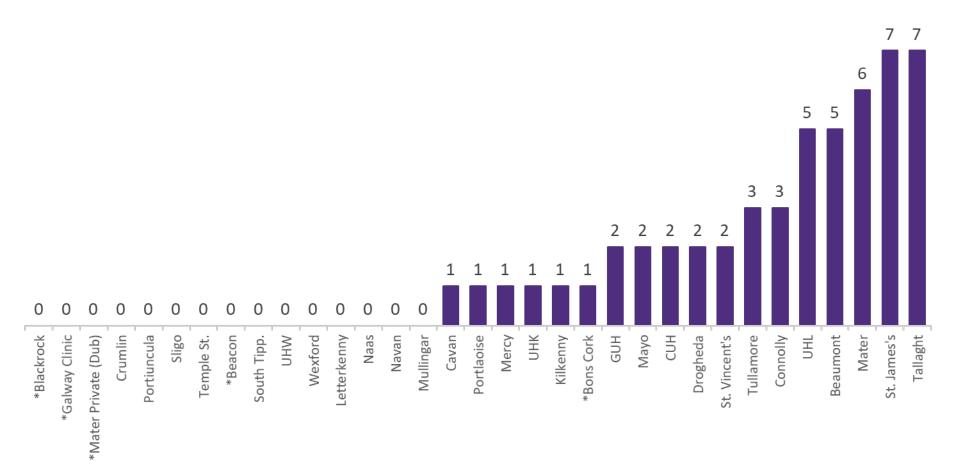

#### **Confirmed COVID-19 Cases in Critical Care Units**

Confirmed Covid-19 Cases in Critical Care Units (21/05/2020)