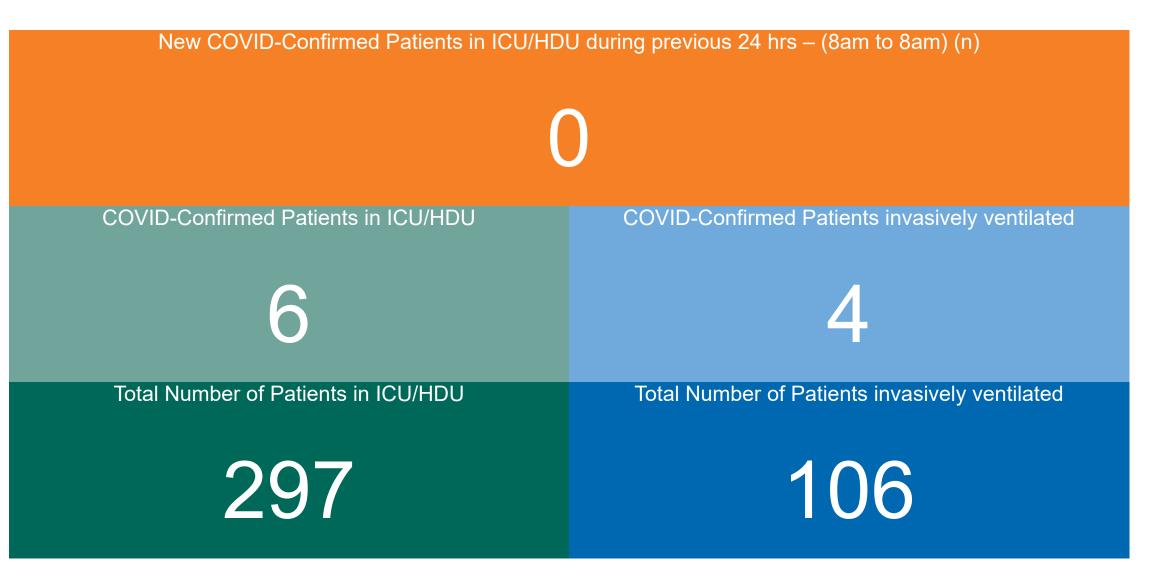

# **Confirmed COVID-19 Cases in ICU/HDU**

Confirmed COVID-19 Cases in ICU/HDU 22/05/2023

# **Confirmed COVID-19 Cases in ICU/HDU**