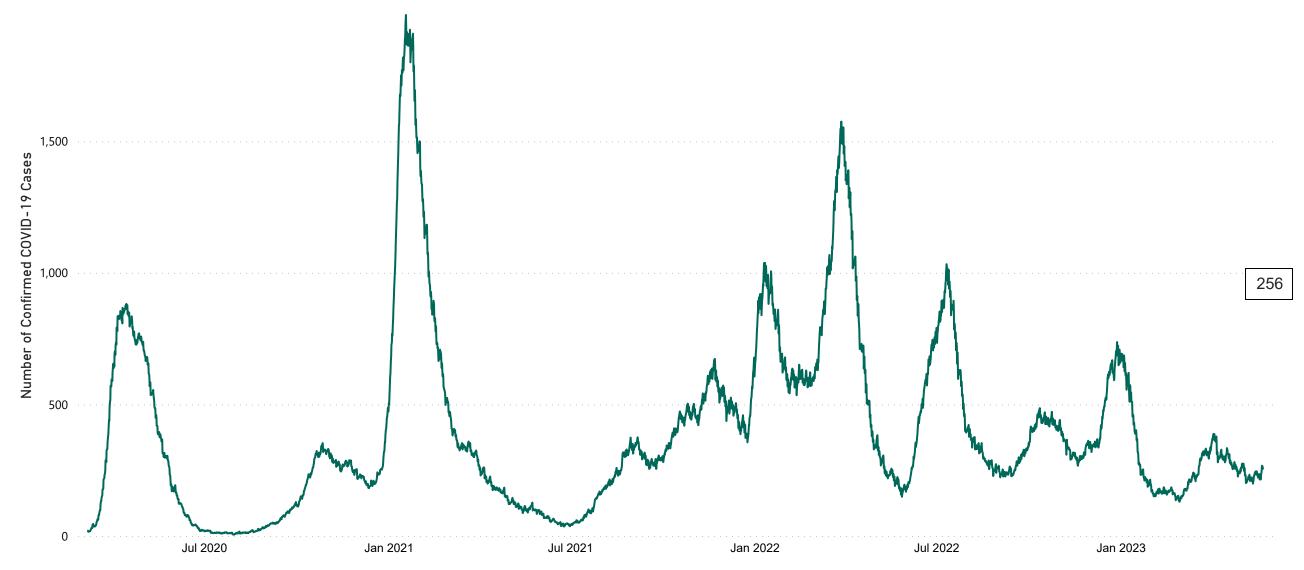

## **Confirmed Cases of COVID-19 in the Republic of Ireland as at 16/05/2023**

Source: Department of Health 2020, < https://www.gov.ie/en/news/7e0924-latest-updates-on-covid-19-coronavirus/> up to 14/05/21 and from <https://covid19ireland-geohive.hub.arcgis.com/> thereafter

#### Total Confirmed COVID-19 Cases

| 8am | 2pm | 8pm |
|-----|-----|-----|
| 265 | 258 | 256 |

25