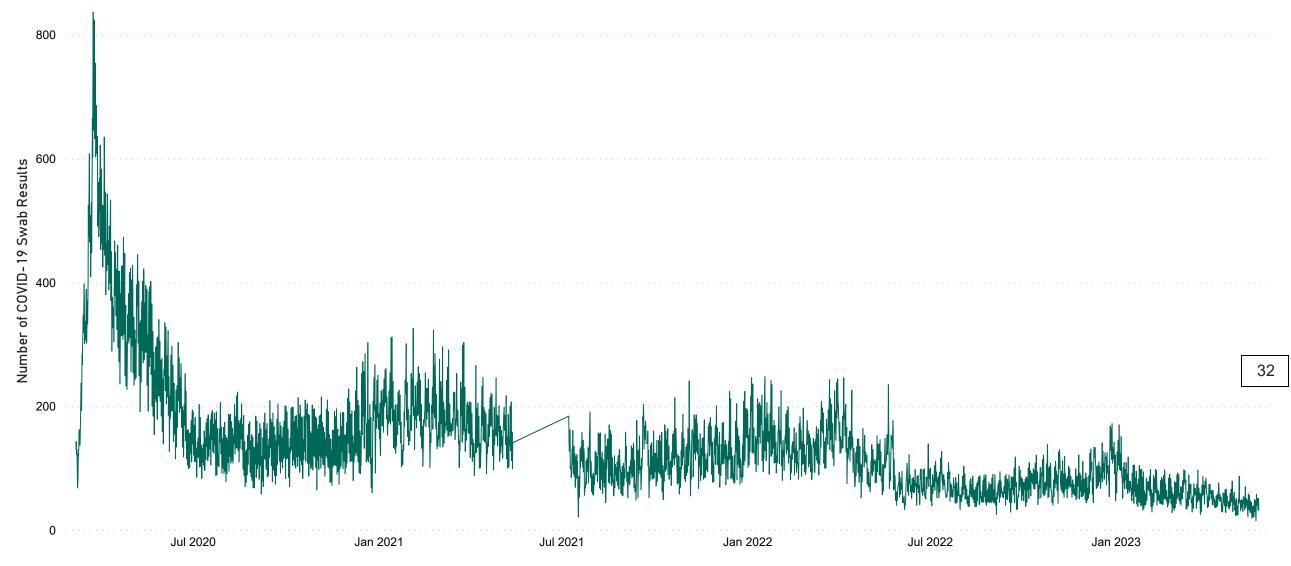

# Number of Suspected COVID-19 Swab Results Awaited Across 29 acute sites as at 22/05/2023

Number of COVID-19 Swab Results Awaited at 0800hrs, 1400hrs and 2000hrs

Source: SBAR Portal Note: There is no suspected C-19 data available from 14/05/2021 to 07/07/2021 due to the impacts of the cyber-attack.