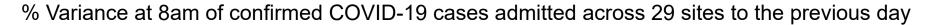

# Percentage Variance at <u>8am</u> of Confirmed COVID-19 cases Admitted Across 29 sites compared to the previous day

9.5%