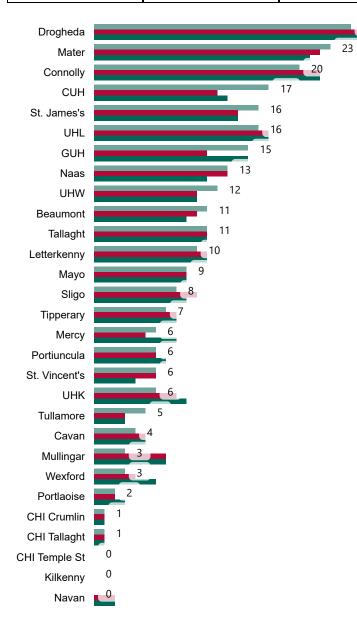

# Number of Confirmed COVID-19 Cases Admitted across 29 acute sites (including CHI)

Number of Confirmed COVID-19 Cases Admitted on Site at 0800hrs, 1400hrs and 2000hrs

PMIU COVID-19 Daily Operations Update Acute Hospitals | Page 5