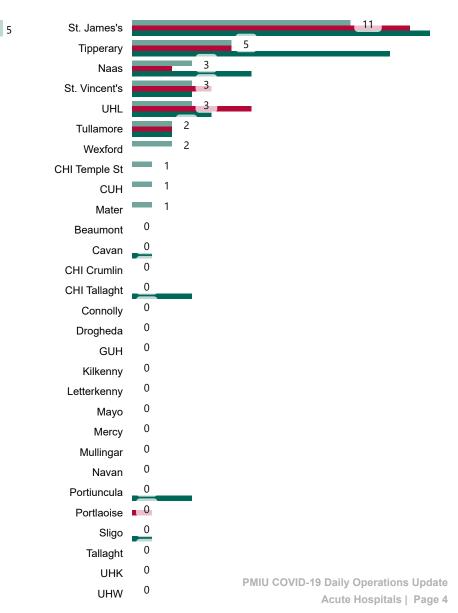

# Number of Confirmed COVID-19 Cases Admitted across 29 acute sites (including CHI)

Number of Confirmed COVID-19 Cases Admitted on Site at 0800hrs, 1400hrs and 2000hrs

PMIU COVID-19 Daily Operations Update Acute Hospitals | Page 5