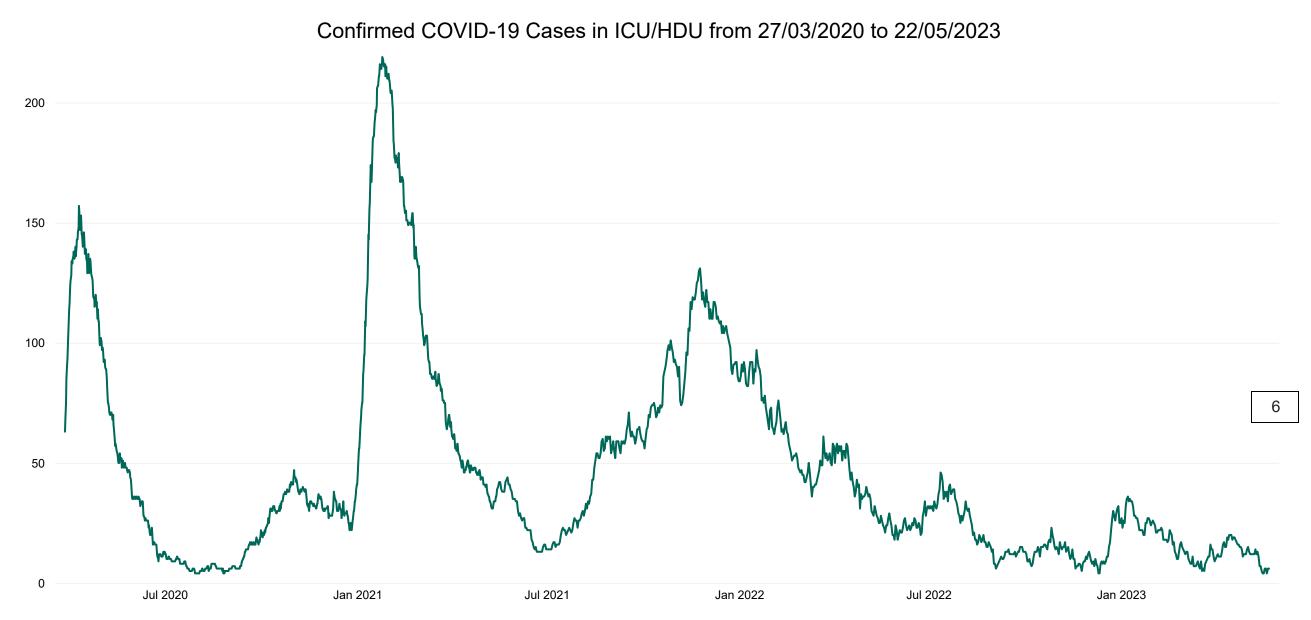

# **Confirmed COVID-19 Cases in ICU/HDU**

Confirmed COVID-19 Cases in ICU/HDU 22/05/2023

# **Confirmed COVID-19 Cases in ICU/HDU**