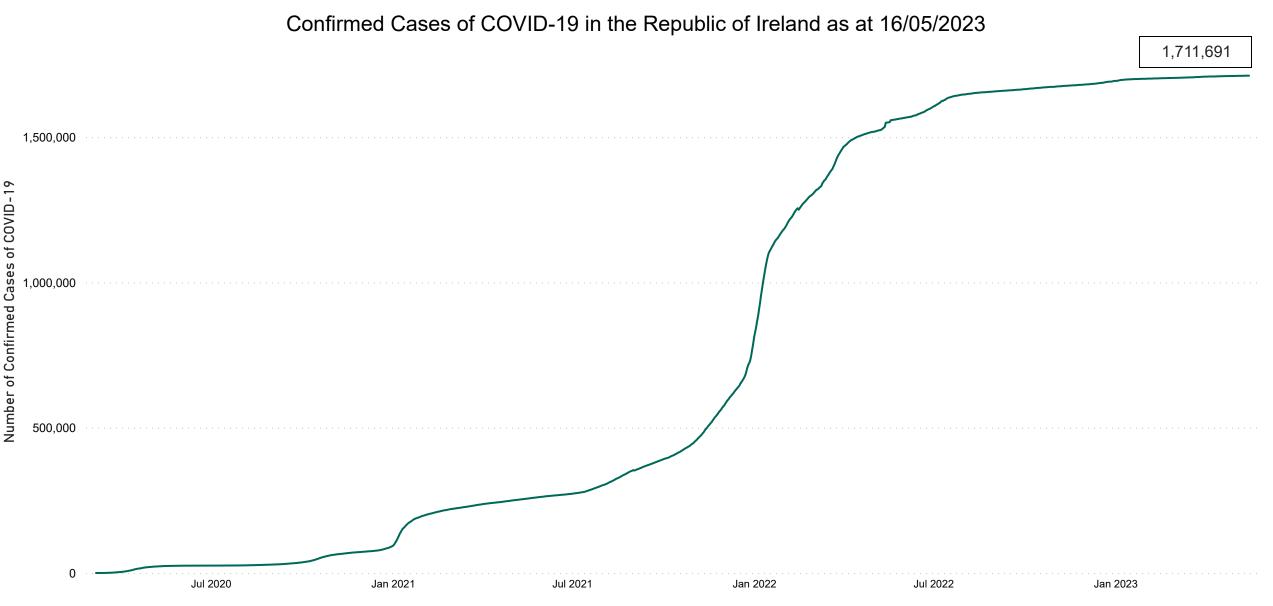

## **Confirmed Cases of COVID-19 in the Republic of Ireland as at 16/05/2023**

Source: Department of Health 2020, < https://www.gov.ie/en/news/7e0924-latest-updates-on-covid-19-coronavirus/> up to 14/05/21 and from <https://covid19ireland-geohive.hub.arcgis.com/> thereafter