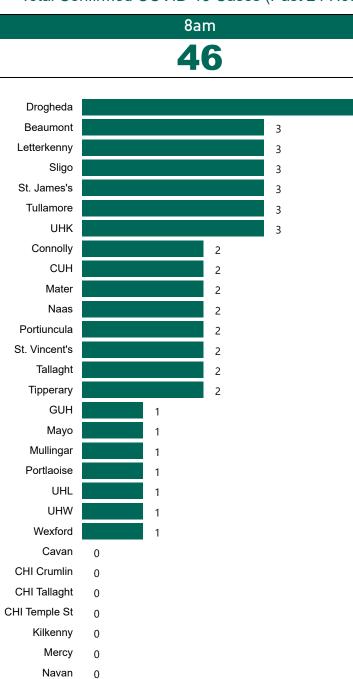

ay 2023

### New Confirmed COVID-19 Cases in the Republic of Ireland as at 16/05/2023

New Confirmed COVID-19 Cases in the Republic of Ireland as at 16/05/2023



**Source:** Department of Health 2020, < https://www.gov.ie/en/news/7e0924-latest-updates-on-covid-19-coronavirus/> up to 05/09/21 and from <https://covid19ireland-geohive.hub.arcgis.com/> thereafter

## **Confirmed Cases of COVID-19 in the Republic of Ireland as at 16/05/2023**



Source: Department of Health 2020, < https://www.gov.ie/en/news/7e0924-latest-updates-on-covid-19-coronavirus/> up to 14/05/21 and from <https://covid19ireland-geohive.hub.arcgis.com/> thereafter

#### Total Confirmed COVID-19 Cases

| 8am | 2pm | 8pm |
|-----|-----|-----|
| 265 | 258 | 256 |

25



#### Total Confirmed COVID-19 Cases (Past 24 Hours)



#### Current Number of COVID-19 Suspected Cases

| 8am | 2pm | 8pm |
|-----|-----|-----|
| 51  | 34  | 32  |



# Number of Confirmed COVID-19 Cases Admitted across 29 acute sites (including CHI)

Number of Confirmed COVID-19 Cases Admitted on Site at 0800hrs, 1400hrs and 2000hrs



PMIU COVID-19 Daily Operations Update Acute Hospitals | Page 5

# Percentage Variance at <u>8am</u> of Confirmed COVID-19 cases Admitted Across 29 sites compared to the previous day





9.5%

# Number of Suspected COVID-19 Swab Results Awaited Across 29 acute sites as at 22/05/2023

Number of COVID-19 Swab Results Awaited at 0800hrs, 1400hrs and 2000hrs



Source: SBAR Portal Note: There is no suspected C-19 data available from 14/05/2021 to 07/07/2021 due to the impacts of the cyber-attack.

PMIU COVID-19 D