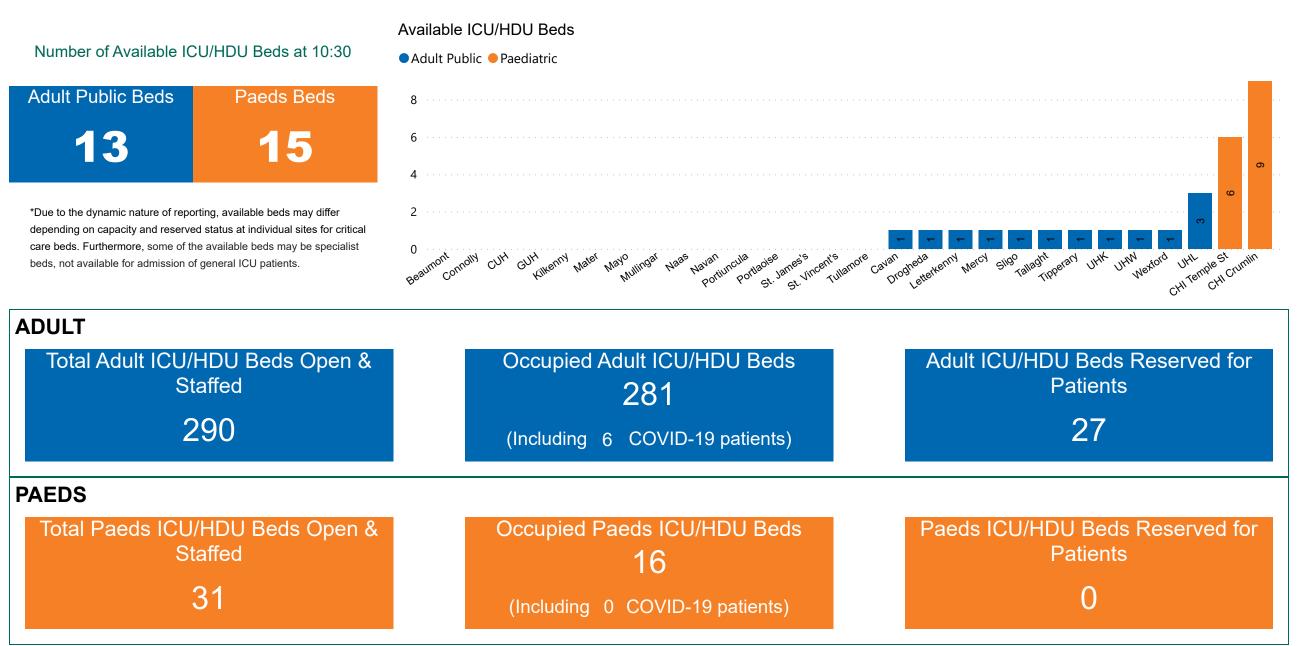

## Number of ICU/HDU Beds Available on 22/05/2023

Sources: (Critical Care Bed Vacancies) - ICU Bed Information System (National Office of Clinical Audit (NOCA))

## **ICU/HDU Summary as at 22/05/2023 10:30**