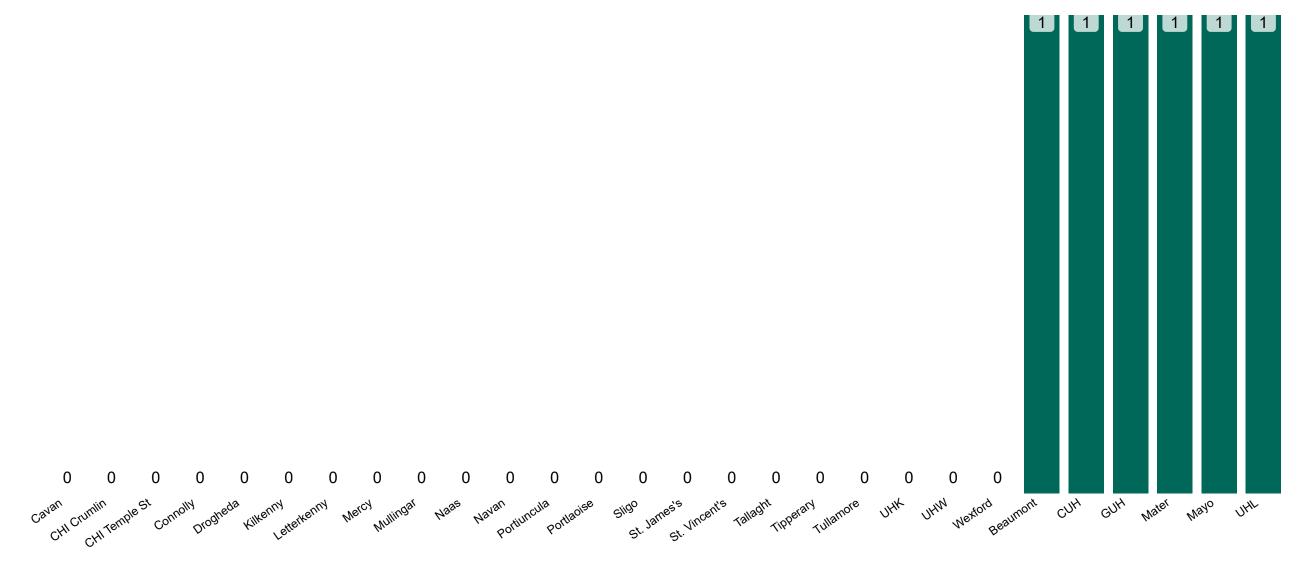

# **Confirmed COVID-19 Cases in ICU/HDU**

Confirmed COVID-19 Cases in ICU/HDU 22/05/2023

# **Confirmed COVID-19 Cases in ICU/HDU**