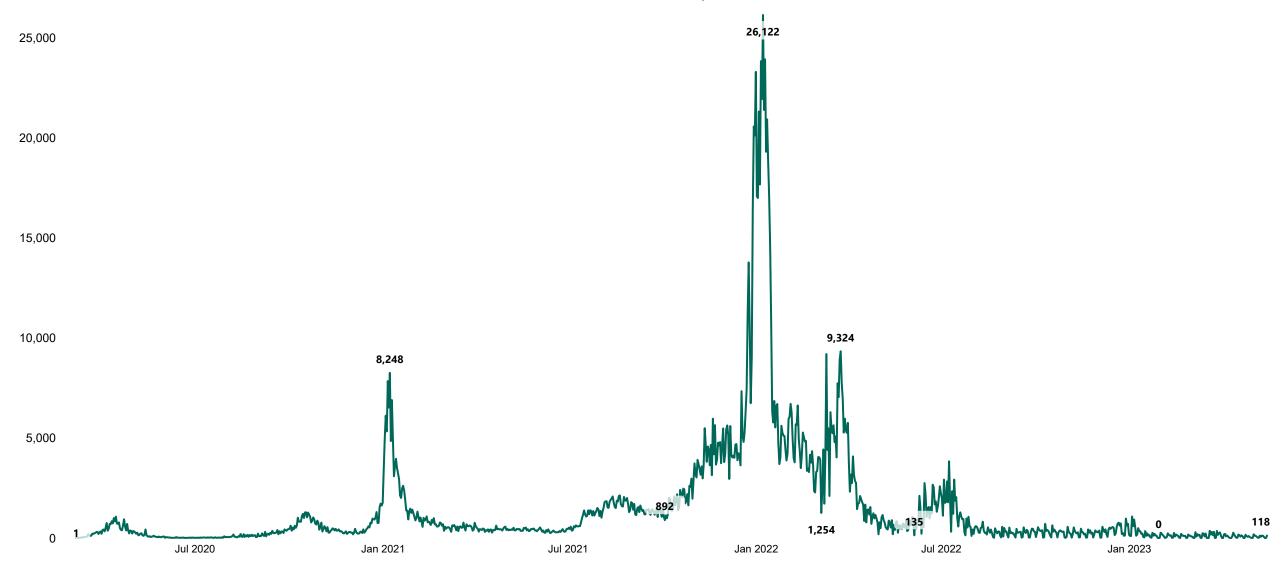

### New Confirmed COVID-19 Cases in the Republic of Ireland as at 16/05/2023

New Confirmed COVID-19 Cases in the Republic of Ireland as at 16/05/2023

**Source:** Department of Health 2020, < https://www.gov.ie/en/news/7e0924-latest-updates-on-covid-19-coronavirus/> up to 05/09/21 and from <https://covid19ireland-geohive.hub.arcgis.com/> thereafter