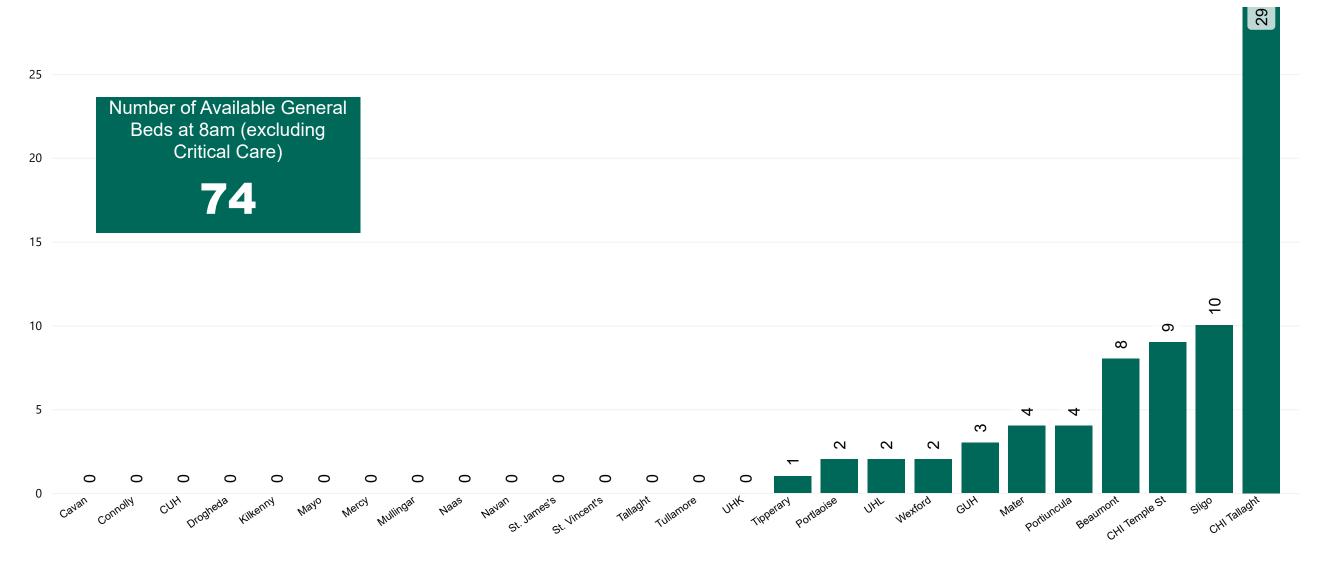

### Number of Available General Beds on 22/05/2023

Number of Available General Beds