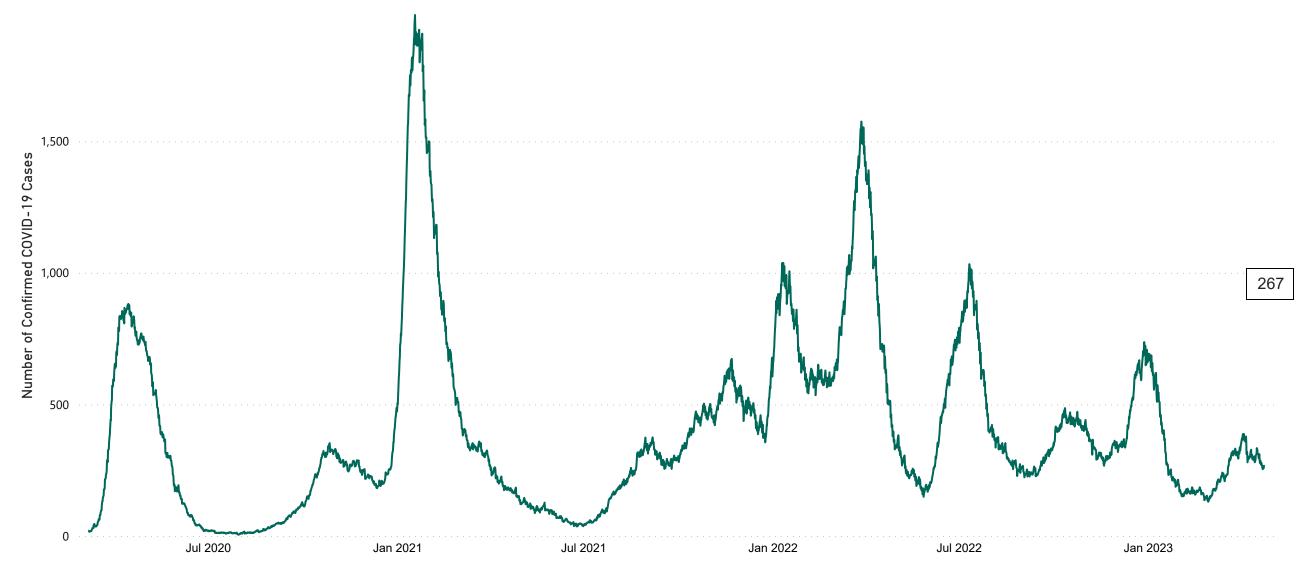

## **Confirmed Cases of COVID-19 in the Republic of Ireland as at 18/04/2023**

**Source:** Department of Health 2020, < https://www.gov.ie/en/news/7e0924-latest-updates-on-covid-19-coronavirus/> up to 14/05/21 and from <https://covid19ireland-geohive.hub.arcgis.com/> thereafter

#### Total Confirmed COVID-19 Cases

| 8am | 2pm | 8pm |
|-----|-----|-----|
| 257 | 259 | 267 |

38