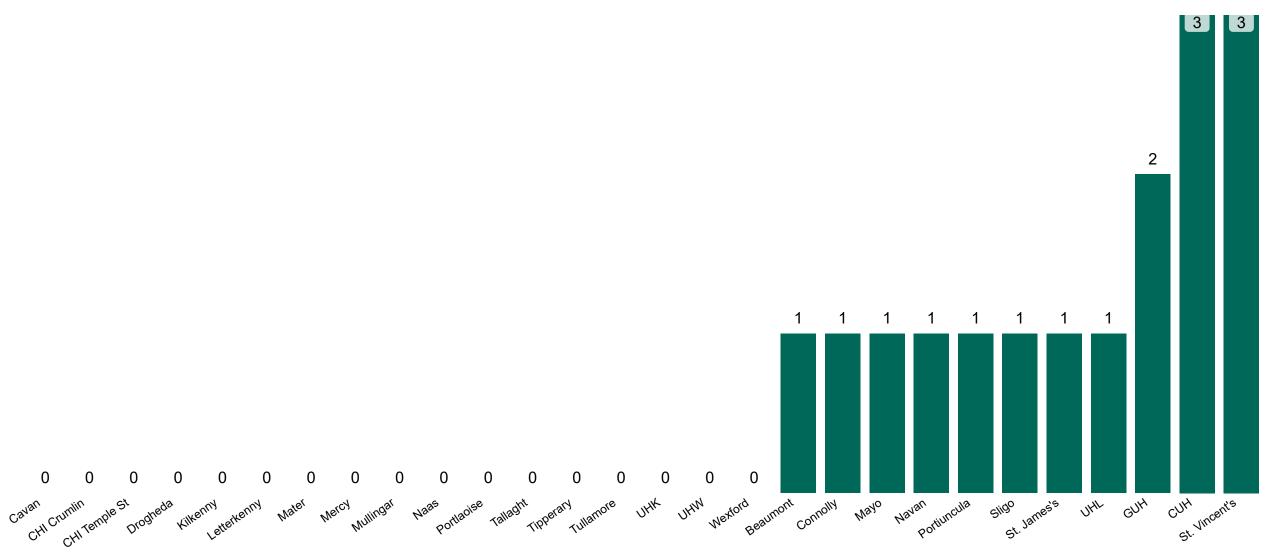

# Number of Confirmed COVID-19 Cases Admitted across 29 acute sites (including CHI)

Number of Confirmed COVID-19 Cases Admitted on Site at 0800hrs, 1400hrs and 2000hrs

# Percentage Variance at <u>8am</u> of Confirmed COVID-19 cases Admitted Across 29 sites compared to the previous day

-0.4%