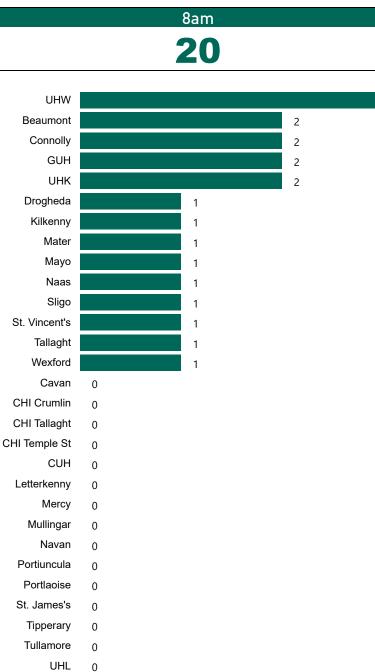

# Number of Confirmed COVID-19 Cases Admitted across 29 acute sites (including CHI)

Number of Confirmed COVID-19 Cases Admitted on Site at 0800hrs, 1400hrs and 2000hrs