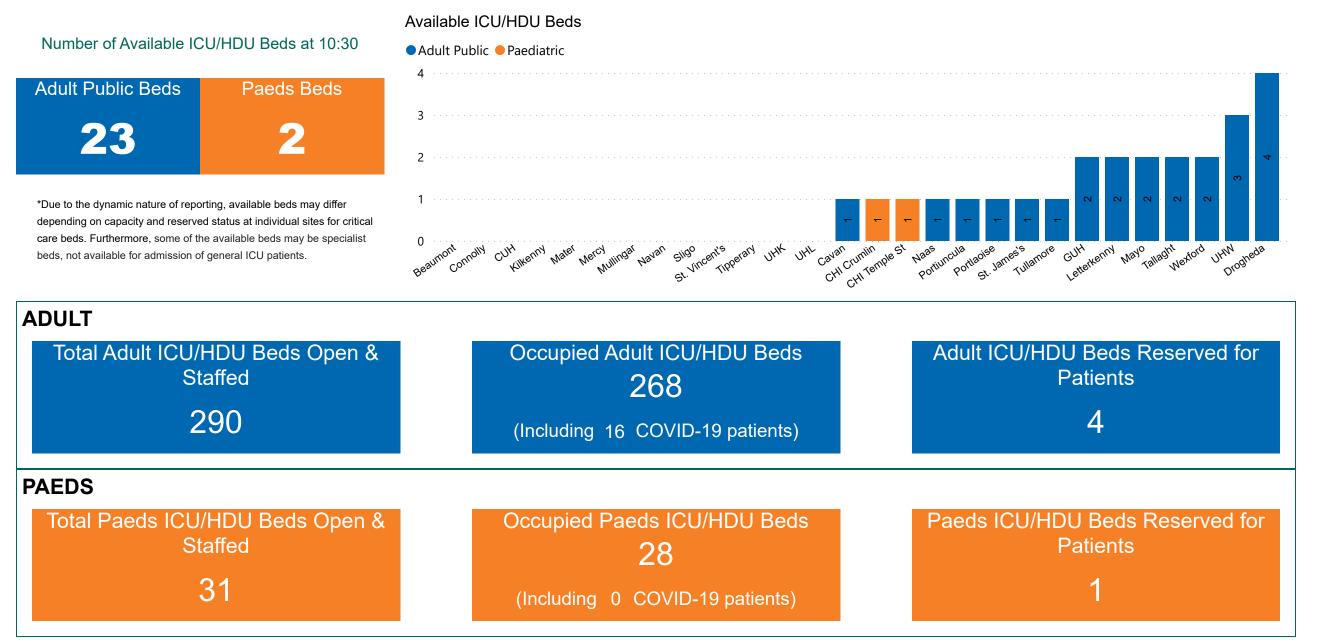

## Number of ICU/HDU Beds Available on 23/04/2023

## **ICU/HDU Summary as at 23/04/2023 10:30**