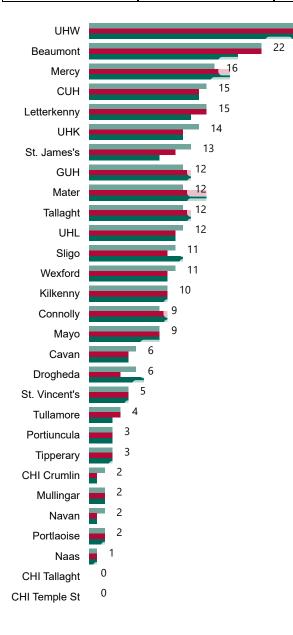

# Number of Confirmed COVID-19 Cases Admitted across 29 acute sites (including CHI)

Number of Confirmed COVID-19 Cases Admitted on Site at 0800hrs, 1400hrs and 2000hrs