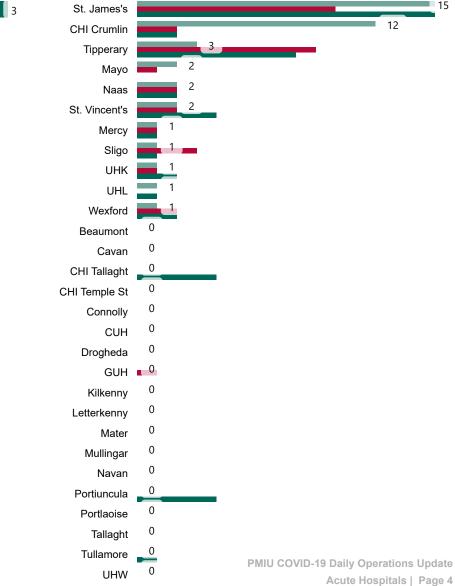

# Number of Confirmed COVID-19 Cases Admitted across 29 acute sites (including CHI)

Number of Confirmed COVID-19 Cases Admitted on Site at 0800hrs, 1400hrs and 2000hrs