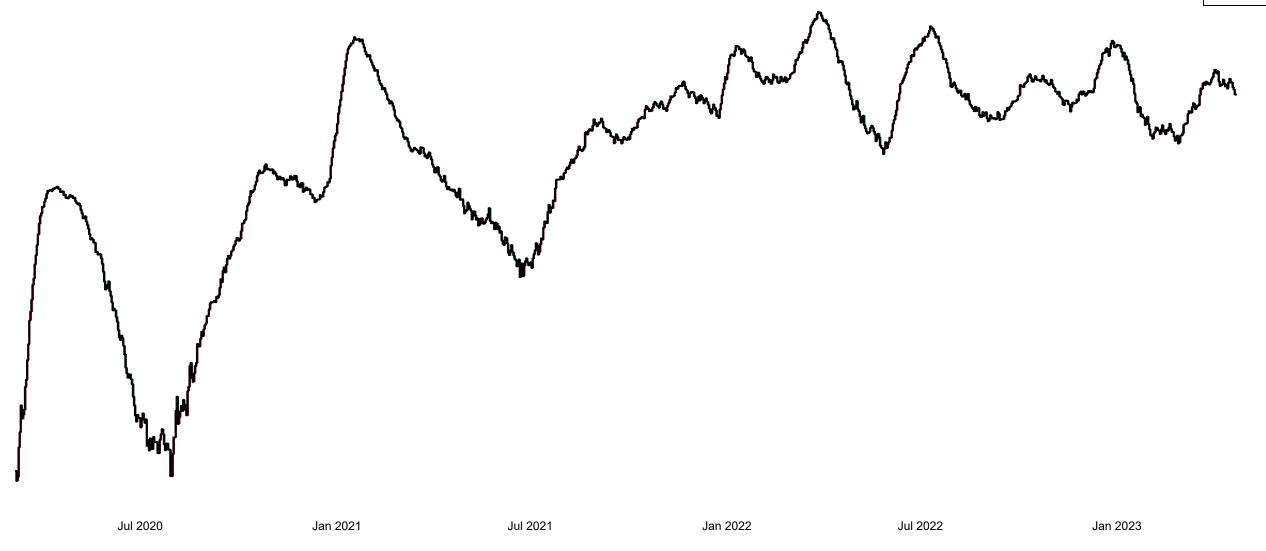

# Percentage Variance at <u>8am</u> of Confirmed COVID-19 cases Admitted Across 29 sites compared to the previous day

-0.4%