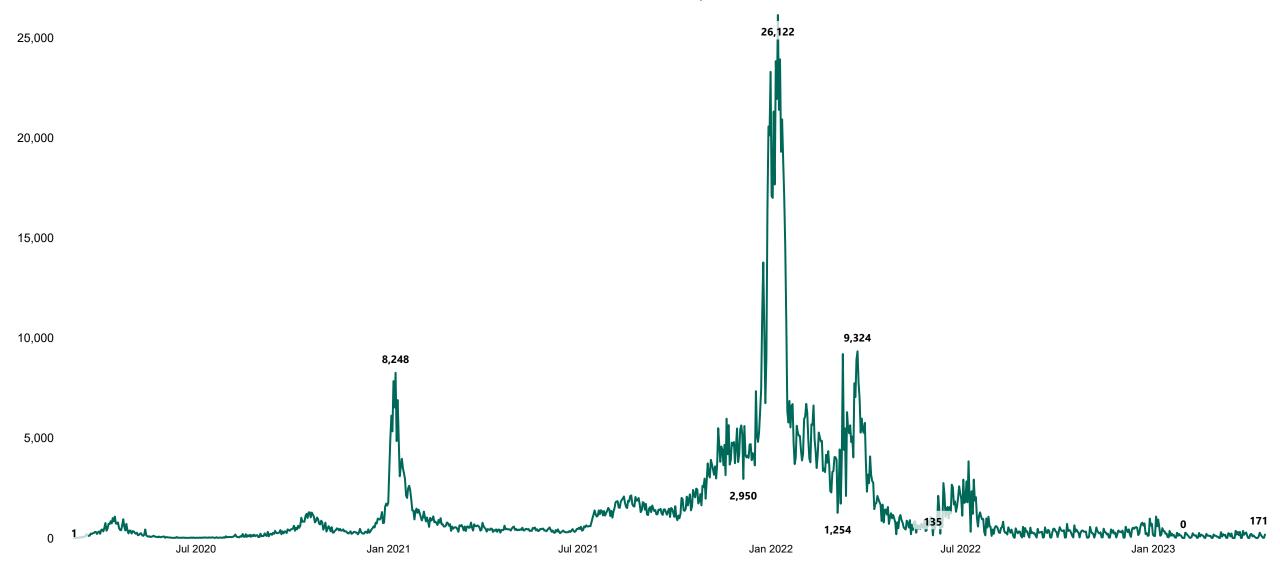

### New Confirmed COVID-19 Cases in the Republic of Ireland as at 18/04/2023

New Confirmed COVID-19 Cases in the Republic of Ireland as at 18/04/2023

**Source:** Department of Health 2020, < https://www.gov.ie/en/news/7e0924-latest-updates-on-covid-19-coronavirus/> up to 05/09/21 and from <https://covid19ireland-geohive.hub.arcgis.com/> thereafter