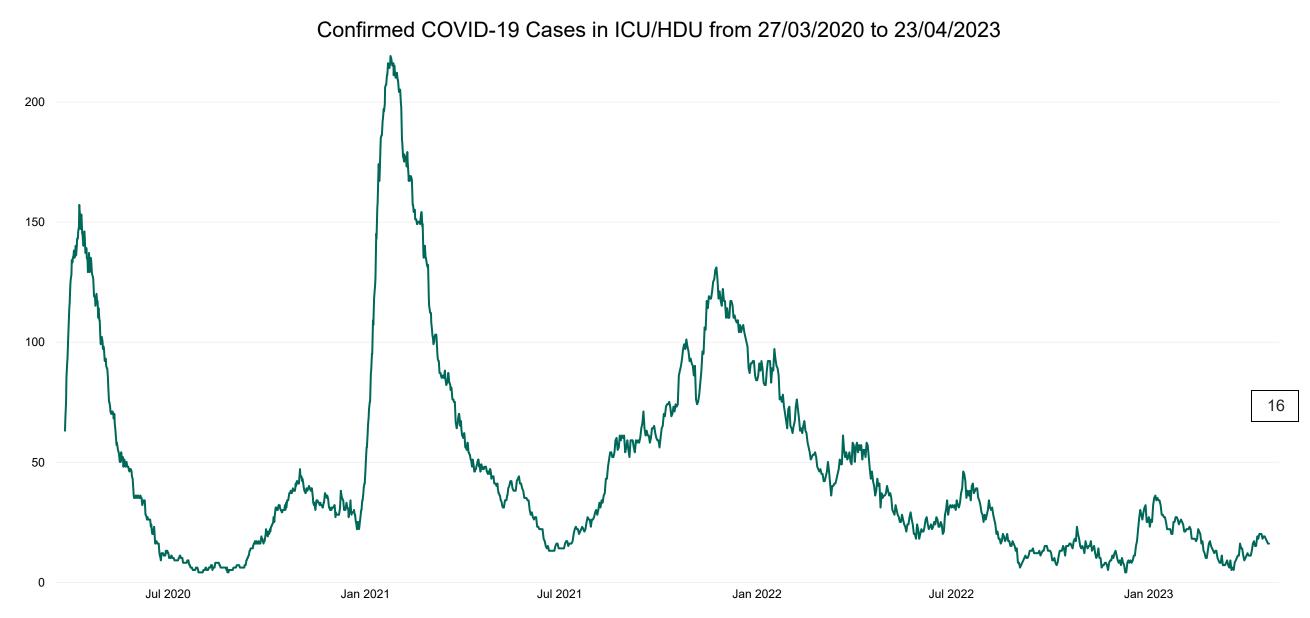

## **Confirmed COVID-19 Cases in ICU/HDU**

Confirmed COVID-19 Cases in ICU/HDU 23/04/2023

# **Confirmed COVID-19 Cases in ICU/HDU**