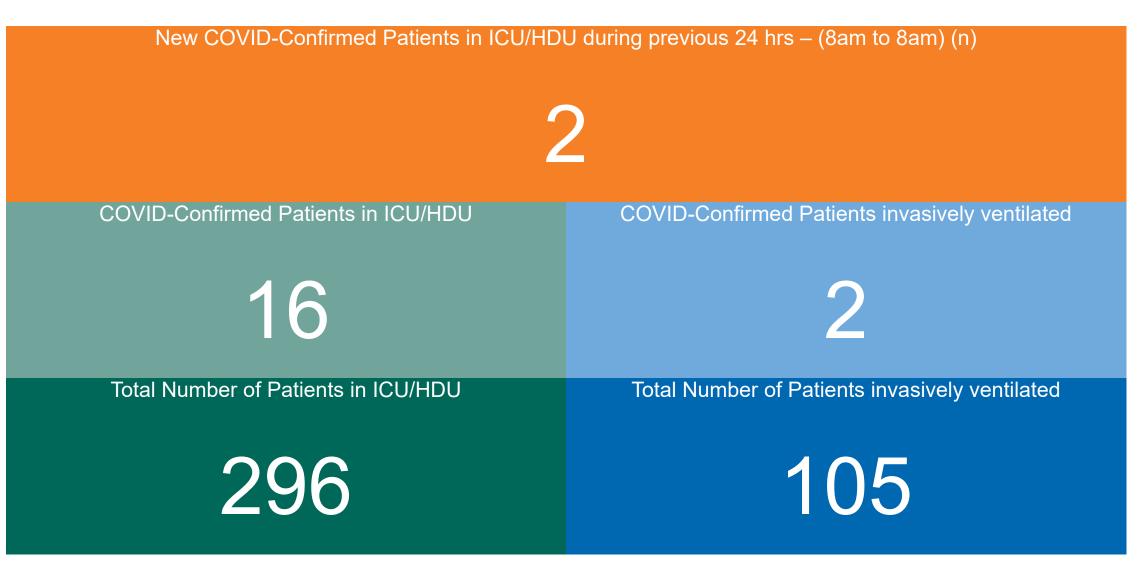

## **Confirmed COVID-19 Cases in ICU/HDU**

Confirmed COVID-19 Cases in ICU/HDU 23/04/2023

# **Confirmed COVID-19 Cases in ICU/HDU**