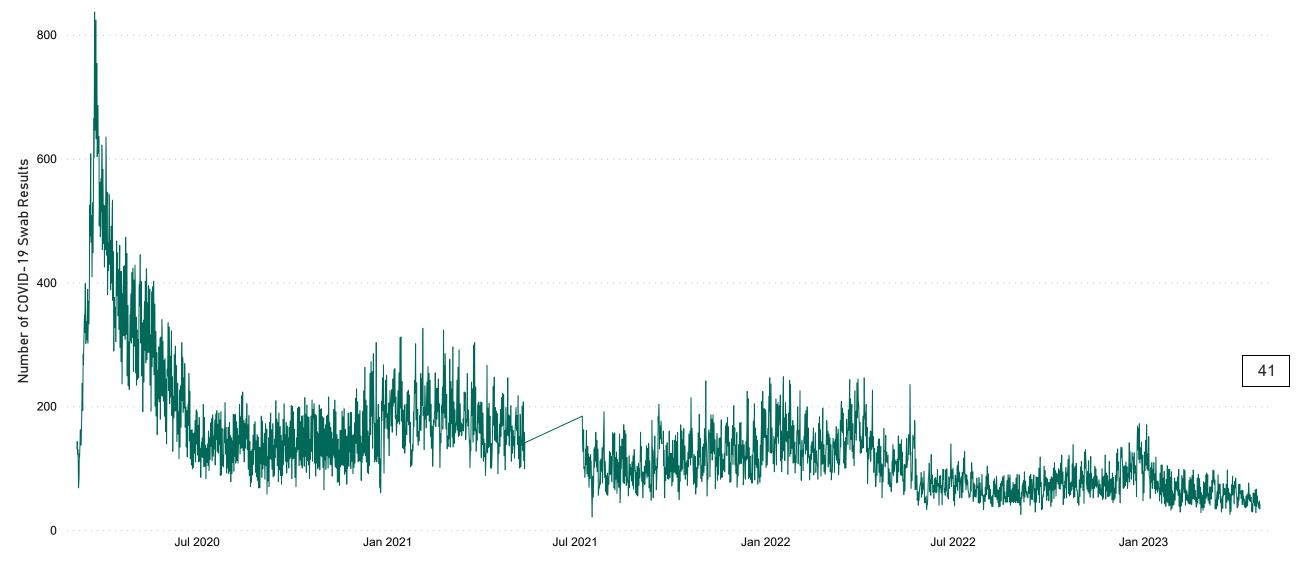

# Number of Suspected COVID-19 Swab Results Awaited Across 29 acute sites as at 23/04/2023

Number of COVID-19 Swab Results Awaited at 0800hrs, 1400hrs and 2000hrs

Source: SBAR Portal Note: There is no suspected C-19 data available from 14/05/2021 to 07/07/2021 due to the impacts of the cyber-attack.