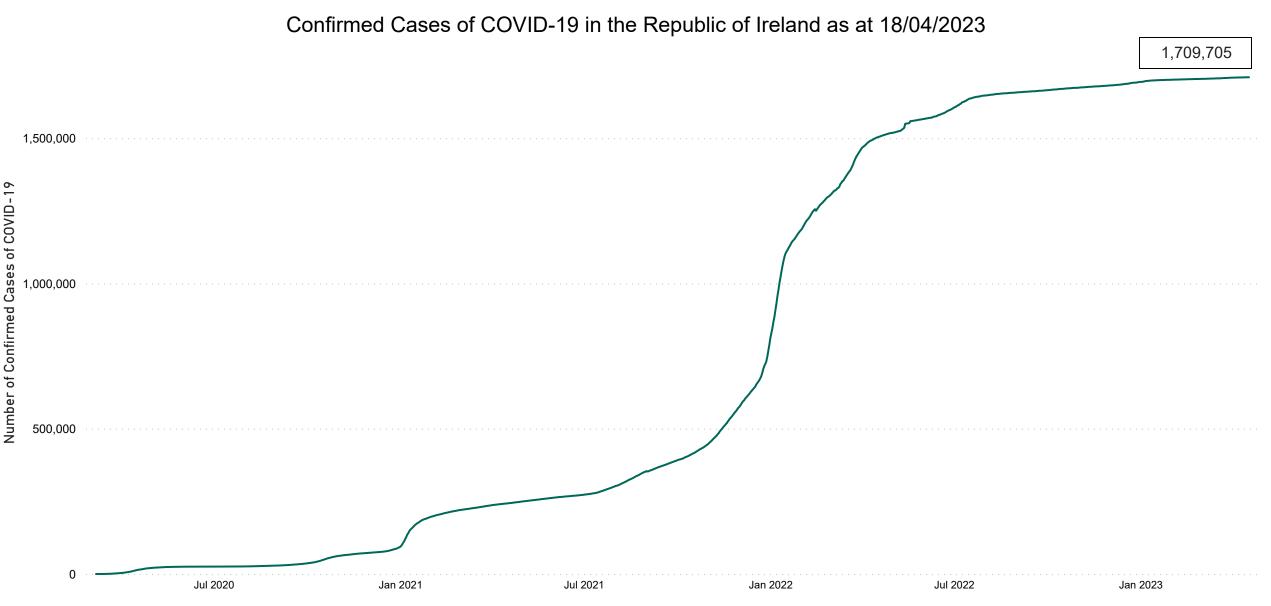

## **Confirmed Cases of COVID-19 in the Republic of Ireland as at 18/04/2023**

**Source:** Department of Health 2020, < https://www.gov.ie/en/news/7e0924-latest-updates-on-covid-19-coronavirus/> up to 14/05/21 and from <https://covid19ireland-geohive.hub.arcgis.com/> thereafter