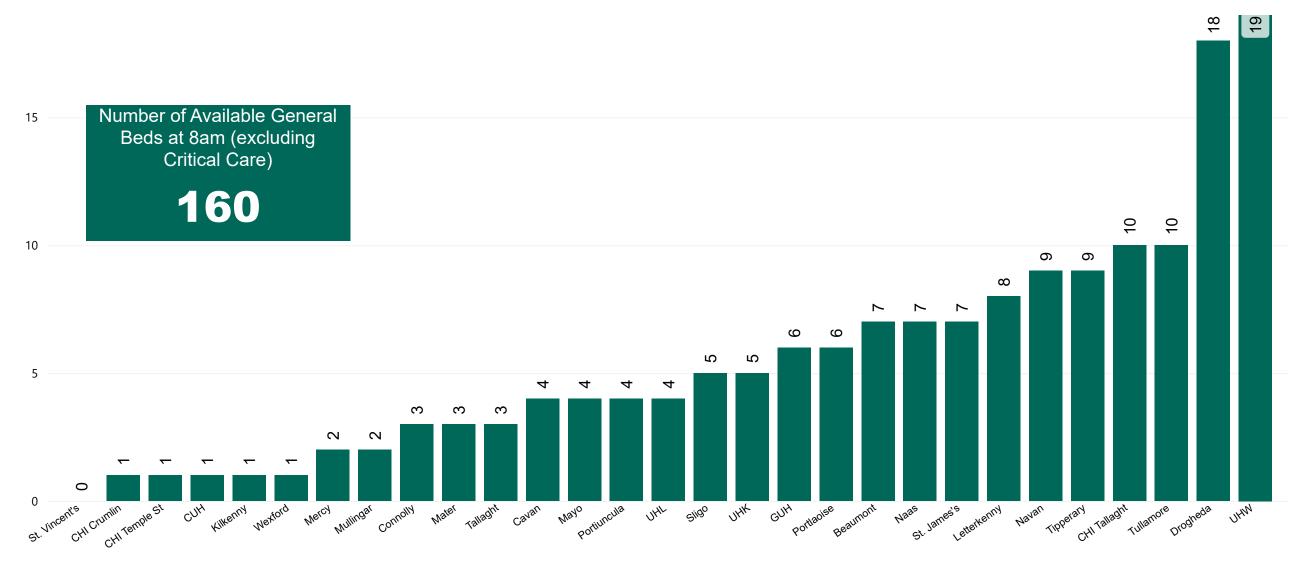

### Number of Available General Beds on 23/04/2023

Number of Available General Beds

Sources: (General Bed Vacancies) - SBAR Portal