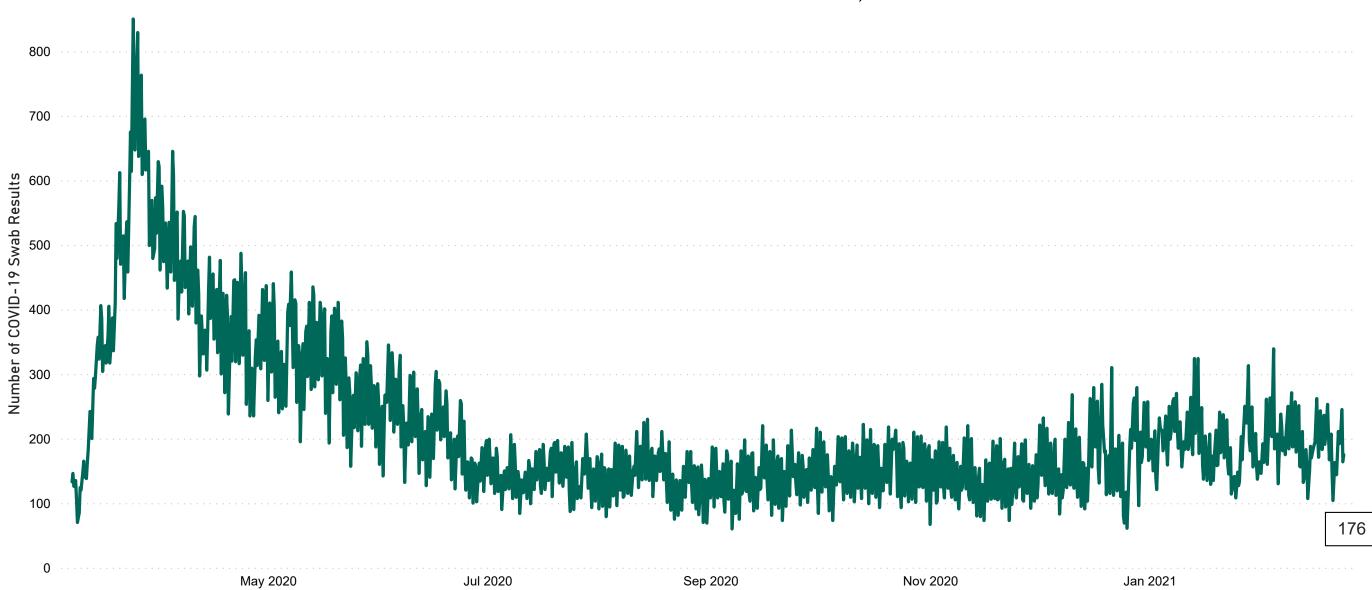

# Number of Suspected COVID-19 Swab Results Awaited Across 29 acute sites as at 23/02/2021

Number of COVID-19 Swab Results Awaited at 0800hrs, 1400hrs and 2000hrs