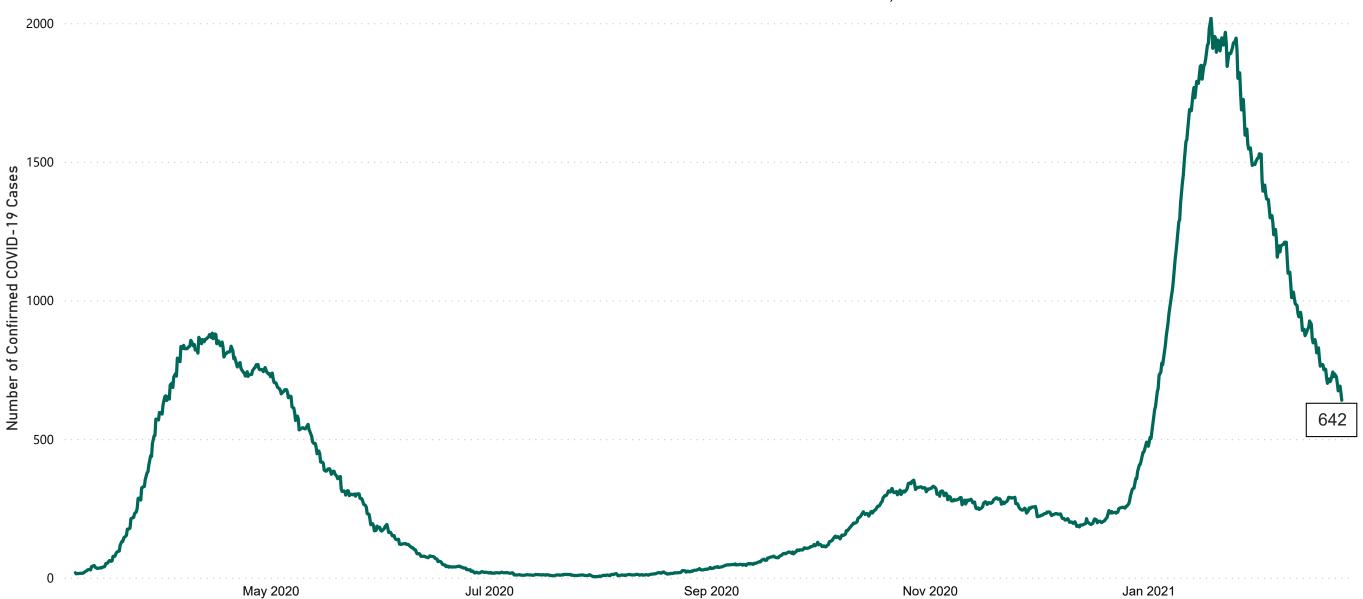

## New Confirmed COVID-19 Cases in the Republic of Ireland as at 23/02/2021

New COVID-19 Cases in the Republic of Ireland as of 23/02/2021

May 2020 Jul 2020 Sep 2020 Nov 2020 Jan 2021