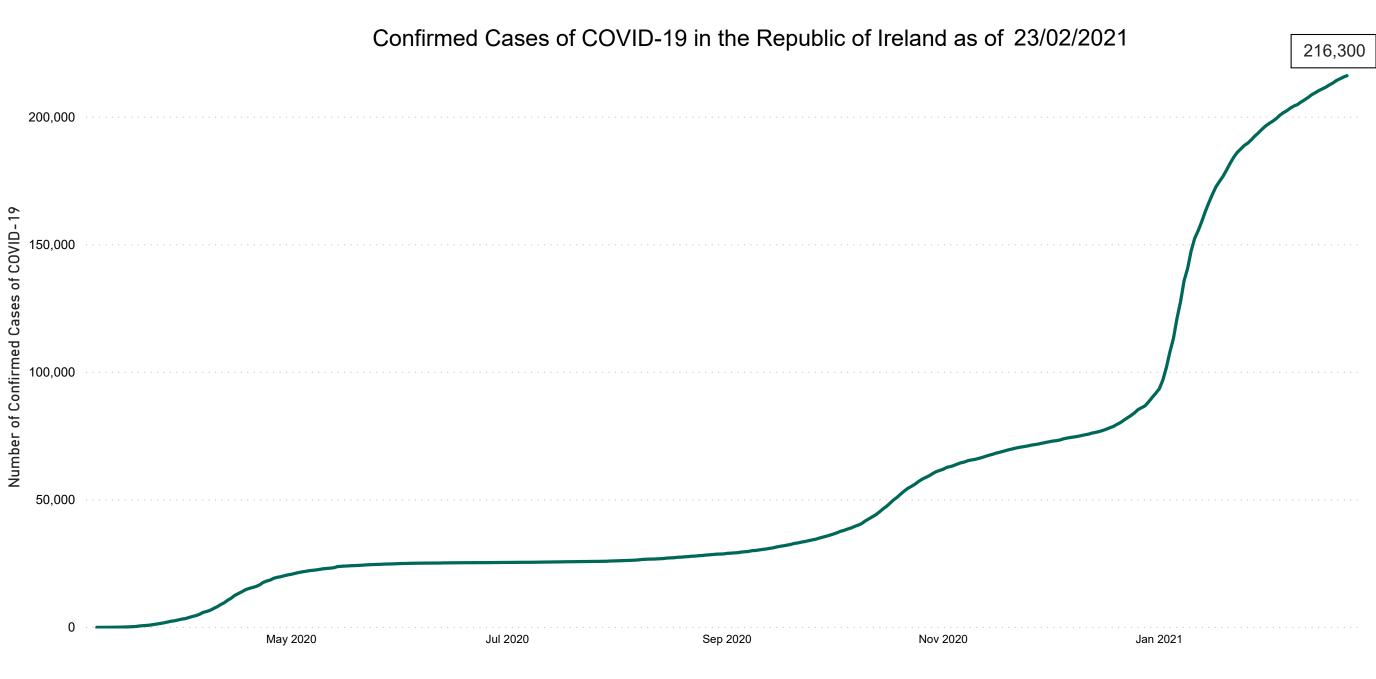

# **COVID-19 Daily Operations Update Acute Hospitals**

# Performance Management and Improvement Unit

2000hrs Tuesday 23rd February 2021



## New Confirmed COVID-19 Cases in the Republic of Ireland as at 23/02/2021

New COVID-19 Cases in the Republic of Ireland as of 23/02/2021



## Percentage Increase compared to the Previous Day as at 23/02/2021

% Increase in total confirmed cases compared to the previous day since 06 March
\* Baseline is 13 cases at 05-March-2020



## Confirmed Cases of COVID-19 in the Republic of Ireland as at 23/02/2021



## Geographical Spread of COVID-19 Confirmed Cases and Suspected Cases across Acute Hospital Sites as at 23/02/2021 20:00



#### **Total Confirmed COVID-19 Cases**

| 8am | 2pm | 8pm |
|-----|-----|-----|
| 693 | 670 | 642 |



#### Total Confirmed COVID-19 Cases (Past 24 Hours)





Wexford

0

#### Current Number of COVID-19 Suspected Cases

| 8am | 2pm | 8pm |
|-----|-----|-----|
| 246 | 165 | 176 |



# Number of Confirmed COVID-19 Cases Admitted across 29 acute sites (including CHI)

Number of Confirmed COVID-19 Cases Admitted on Site at 0800hrs, 1400hrs and 2000hrs



## Percentage Variance at <u>8am</u> of Confirmed COVID-19 cases Admitted Across 29 sites compared to the previous day

% Variance at 8am of confirmed COVID-19 cases admitted across 29 sites to the previous day



Ma