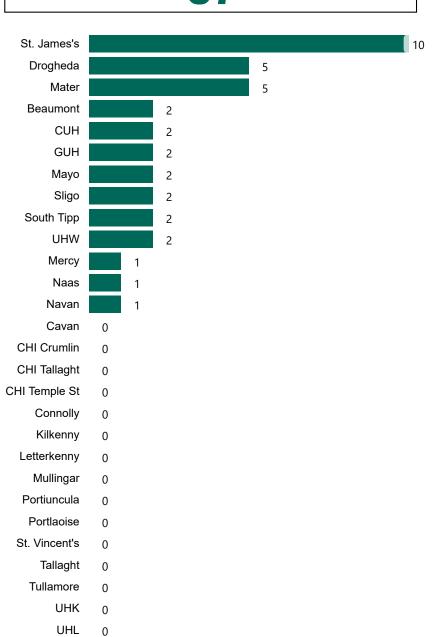

te Hospitals**

# Performance Management and Improvement Unit

2000hrs Tuesday 23rd February 2021



## New Confirmed COVID-19 Cases in the Republic of Ireland as at 23/02/2021

New COVID-19 Cases in the Republic of Ireland as of 23/02/2021



## Percentage Increase compared to the Previous Day as at 23/02/2021

% Increase in total confirmed cases compared to the previous day since 06 March
\* Baseline is 13 cases at 05-March-2020



## Confirmed Cases of COVID-19 in the Republic of Ireland as at 23/02/2021



## Geographical Spread of COVID-19 Confirmed Cases and Suspected Cases across Acute Hospital Sites as at 23/02/2021 20:00



#### **Total Confirmed COVID-19 Cases**

| 8am | 2pm | 8pm |
|-----|-----|-----|
| 693 | 670 | 642 |



#### Total Confirmed COVID-19 Cases (Past 24 Hours)





Wexford

0

#### Current Number of COVID-19 Suspected Cases

| 8am | 2pm | 8pm |
|-----|-----|-----|
| 246 | 165 | 176 |



# Number of Confirmed COVID-19 Cases Admitted across 29 acute sites (including CHI)

Number of Confirmed COVID-19 Cases Admitted on Site at 0800hrs, 1400hrs and 2000hrs



## Percentage Variance at <u>8am</u> of Confirmed COVID-19 cases Admitted Across 29 sites compared to the previous day

% Variance at 8am of confirmed COVID-19 cases admitted across 29 sites to the previous day



May 2020 Jul 2020 Sep 2020 Nov 2020 Jan 2021

# Number of Suspected COVID-19 Swab Results Awaited Across 29 acute sites as at 23/02/2021

Number of COVID-19 Swab Results Awaited at 0800hrs, 1400hrs and 2000hrs



#### Number of Available General Beds on 23/02/2021

#### Number of Availab