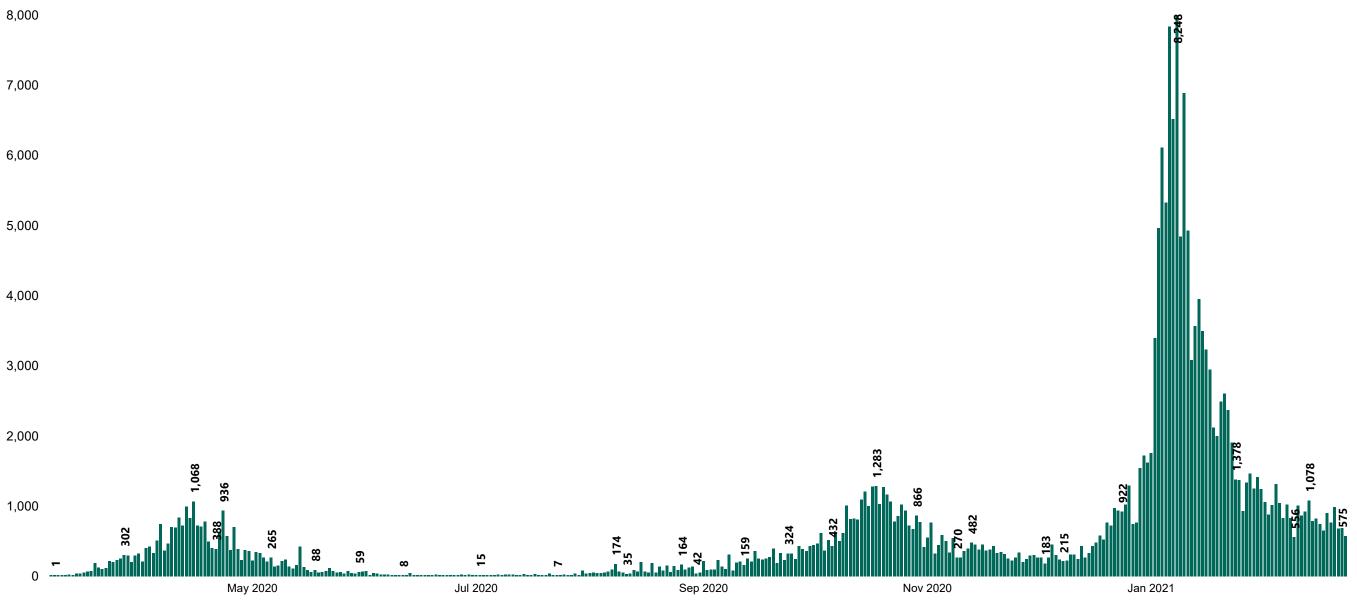

## New Confirmed COVID-19 Cases in the Republic of Ireland as at 23/02/2021

New COVID-19 Cases in the Republic of Ireland as of 23/02/2021