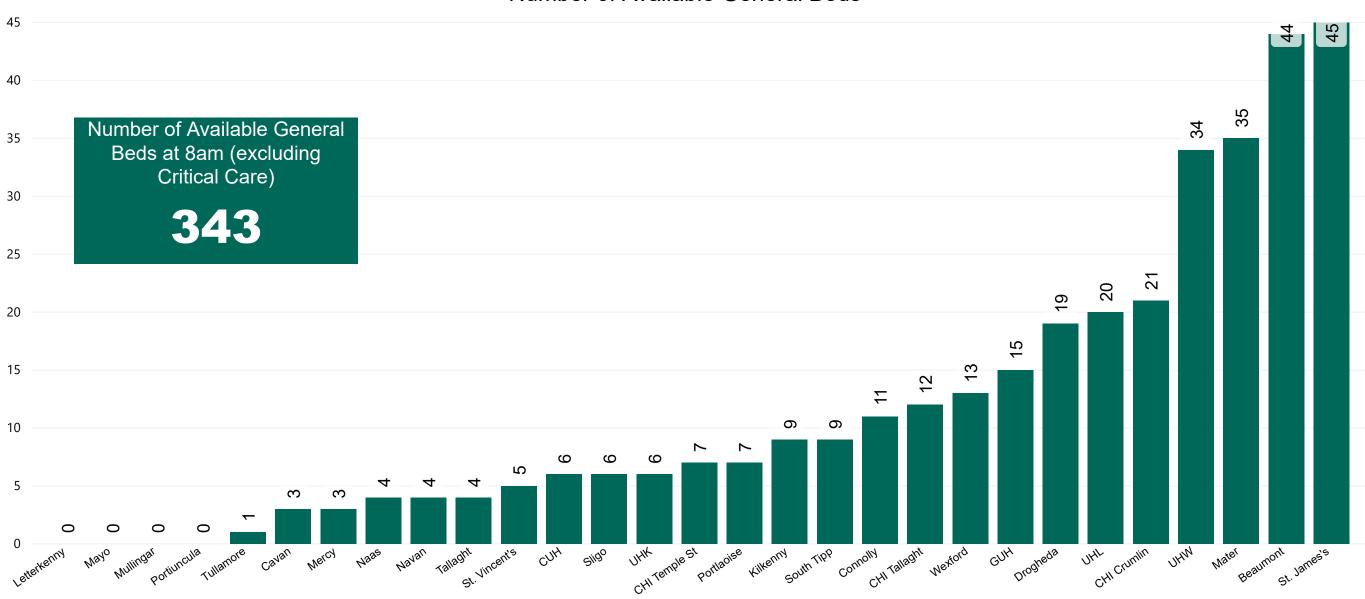

#### Number of Available General Beds on 23/02/2021

#### Number of Available General Beds