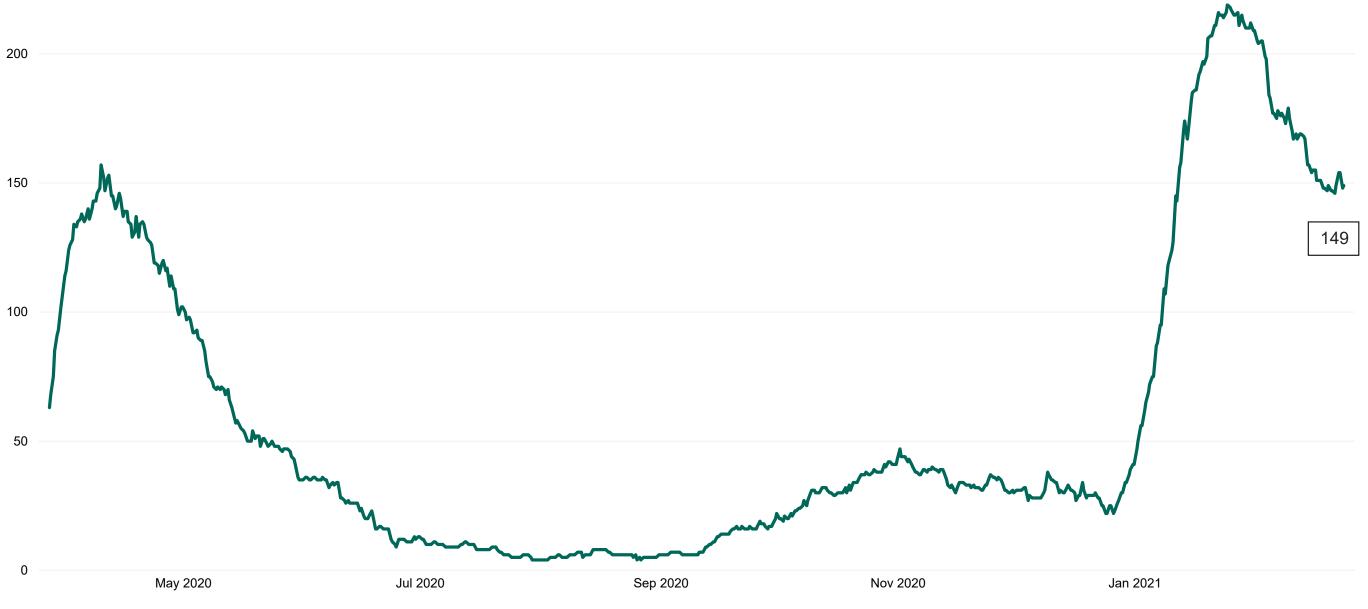

#### **Confirmed COVID-19 Cases in Critical Care Units**

Confirmed COVID-19 Cases in Critical Care Units 23/02/2021

#### **Confirmed COVID-19 Cases in Critical Care Units**

Confirmed COVID-19 Cases in Critical Care Units from 27/03/2020 to 23/02/2021