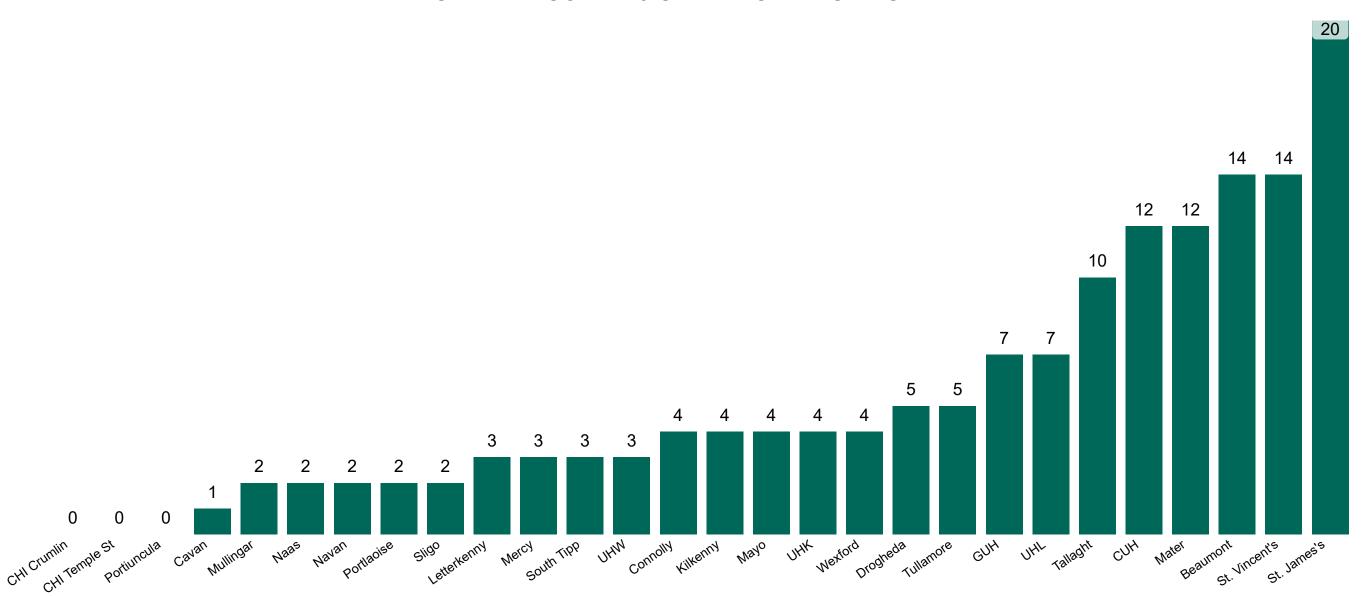

## Geographical Spread of COVID-19 Confirmed Cases and Suspected Cases across Acute Hospital Sites as at 23/02/2021 20:00

#### Total Confirmed COVID-19 Cases (Past 24 Hours)

Wexford

0