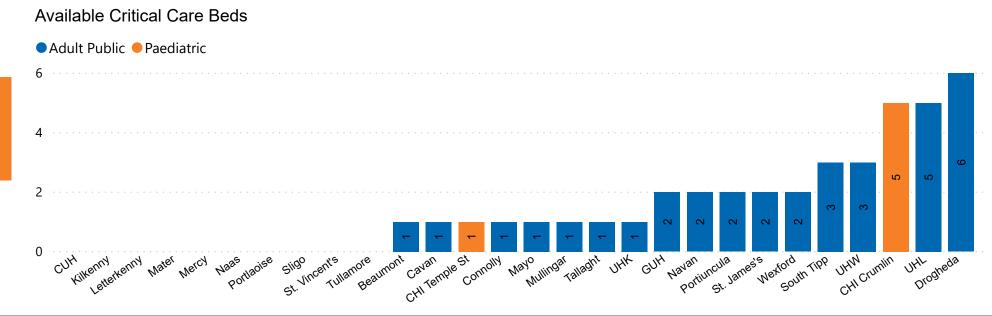

#### **Number of Critical Beds Available on 23/02/2021**

Number of Available Critical Care Beds at 18:30

**Adult Public Beds** 

Paeds Beds

34

6

\*Due to the dynamic nature of reporting, available beds may differ depending on capacity and reserved status at individual sites for critical care beds. Furthermore, some of the available beds may be specialist beds, not available for admission of general ICU patients.