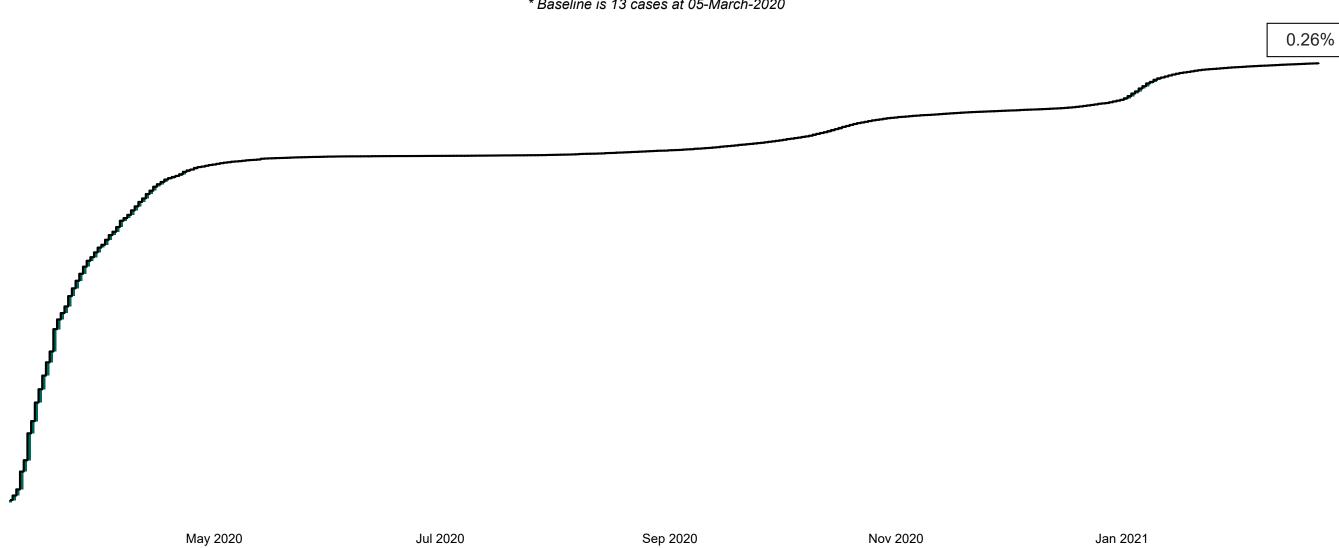

## Percentage Increase compared to the Previous Day as at 23/02/2021

% Increase in total confirmed cases compared to the previous day since 06 March
\* Baseline is 13 cases at 05-March-2020