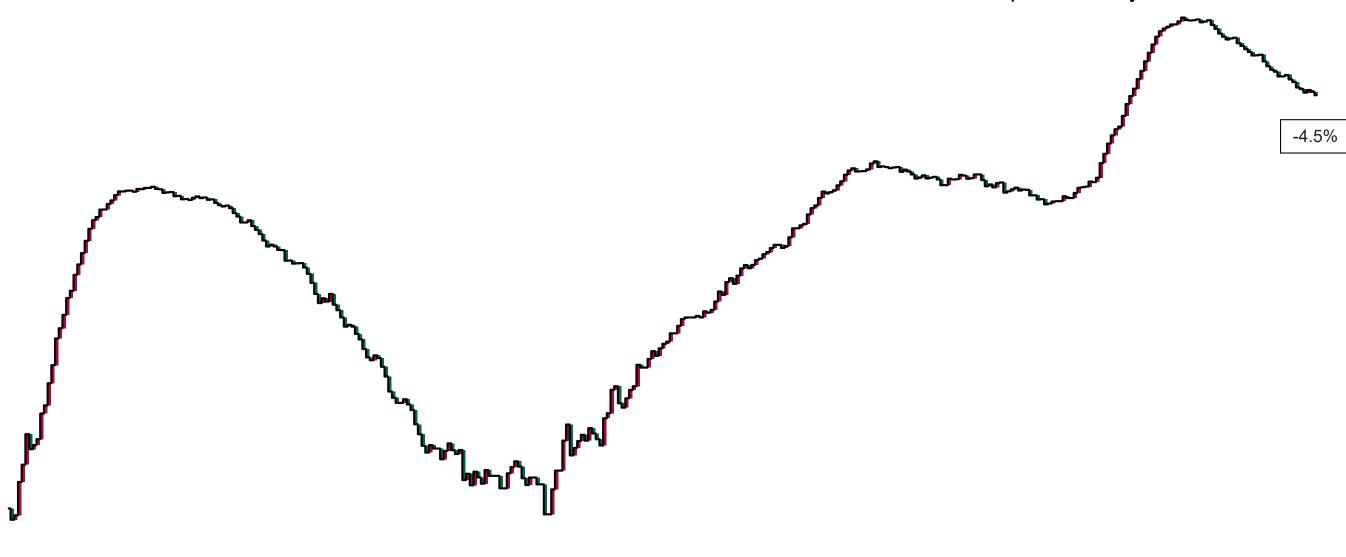

## Percentage Variance at <u>8am</u> of Confirmed COVID-19 cases Admitted Across 29 sites compared to the previous day

% Variance at 8am of confirmed COVID-19 cases admitted across 29 sites to the previous day

May 2020 Jul 2020 Sep 2020 Nov 2020 Jan 2021