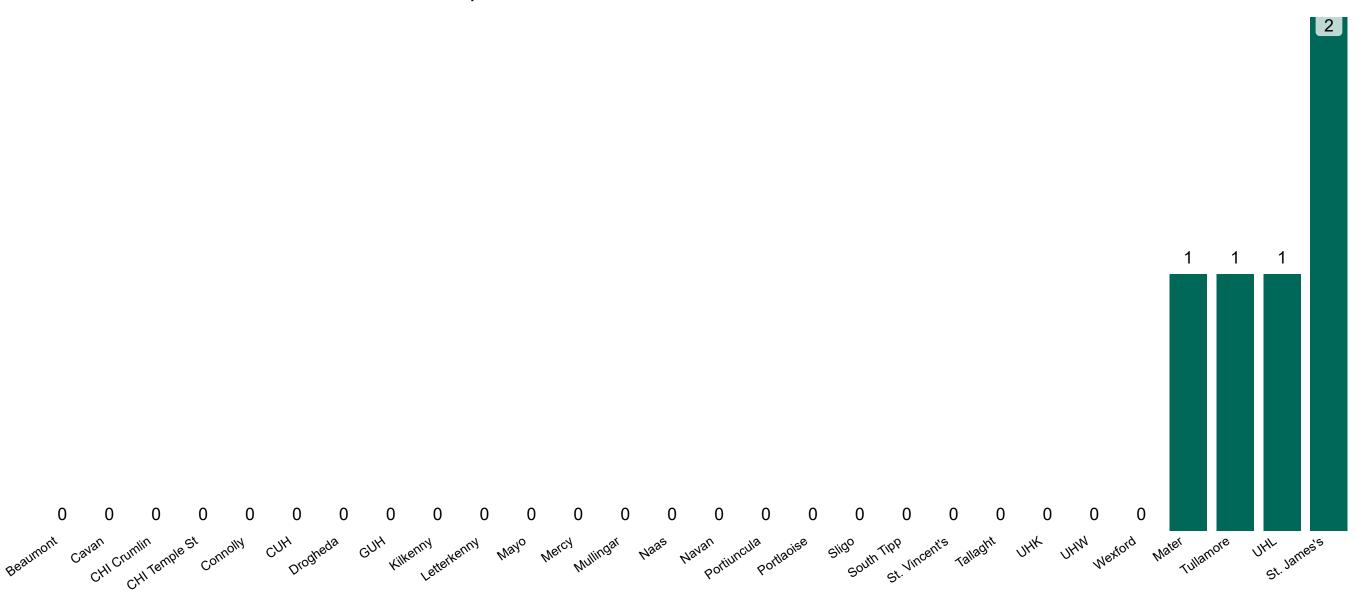

## **Suspected COVID-19 Cases in Critical Care Units**

Suspected COVID-19 Cases in Critical Care Units 23/02/2021