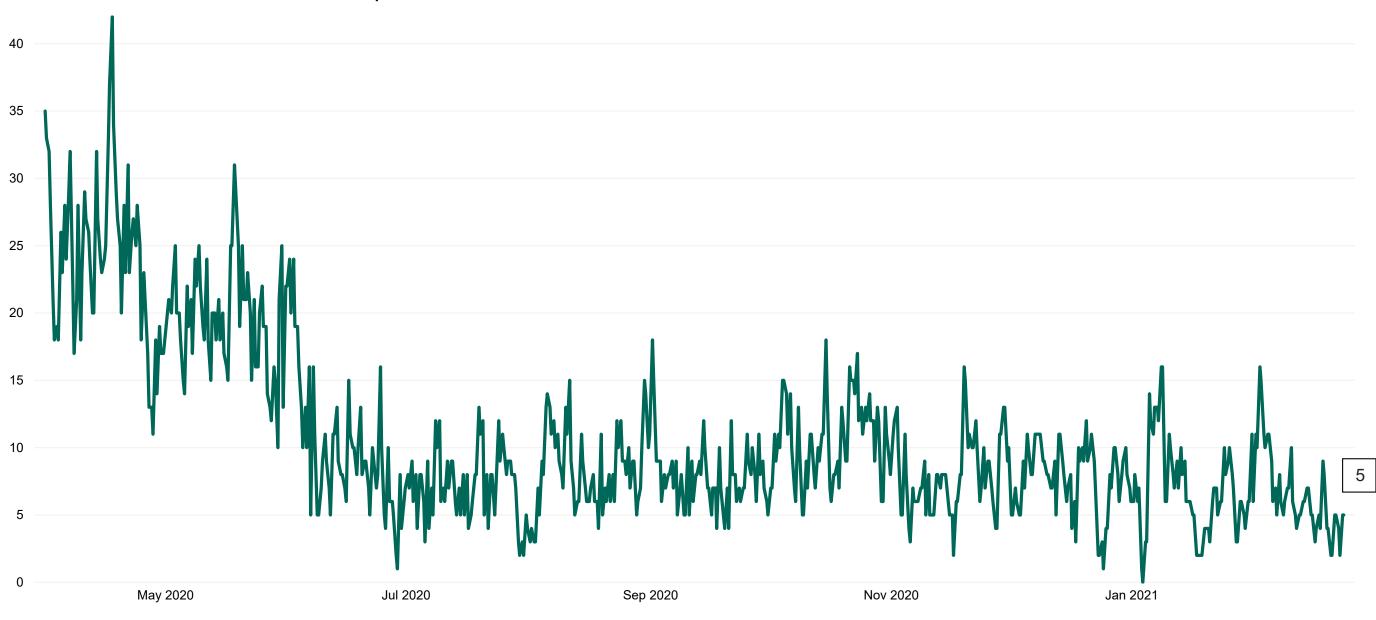

## **Suspected COVID-19 Cases in Critical Care Units**

Suspected COVID-19 Cases in Critical Care Units 23/02/2021

#### **Suspected COVID-19 Cases in Critical Care Units**

Suspected COVID-19 Cases in Critical Care Units from 31/03/2020 to 23/02/2021