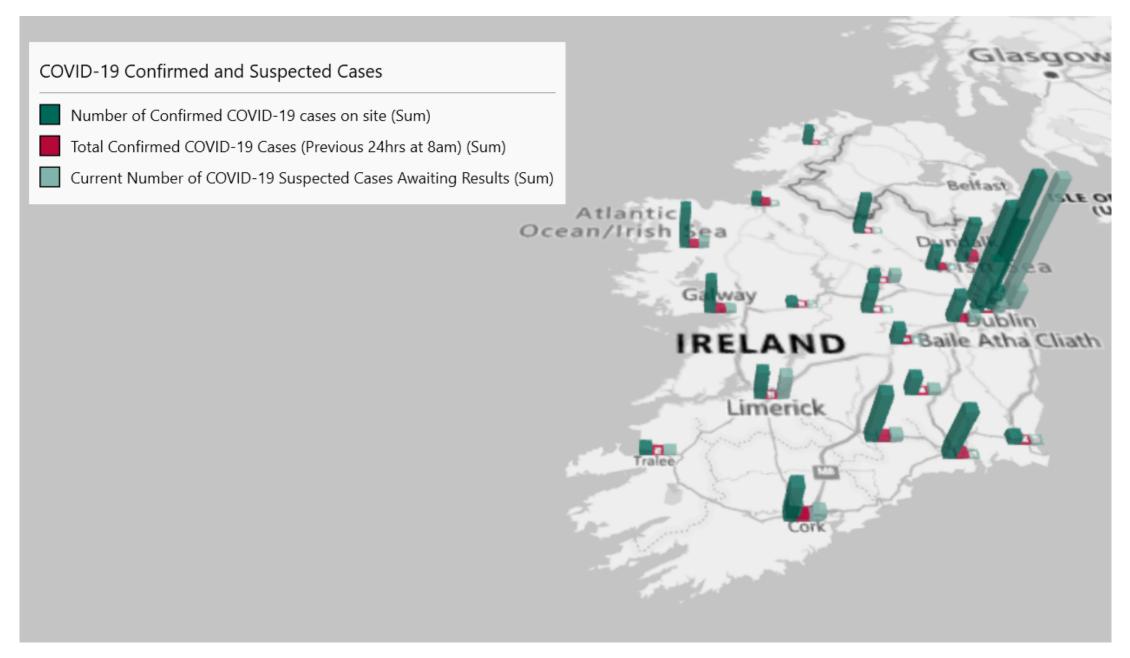

## Geographical Spread of COVID-19 Confirmed Cases and Suspected Cases across Acute Hospital Sites as at 23/02/2021 20:00