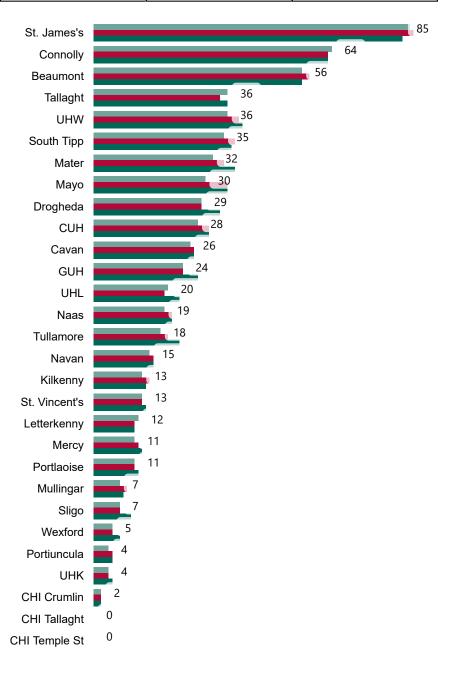

## Geographical Spread of COVID-19 Confirmed Cases and Suspected Cases across Acute Hospital Sites as at 23/02/2021 20:00