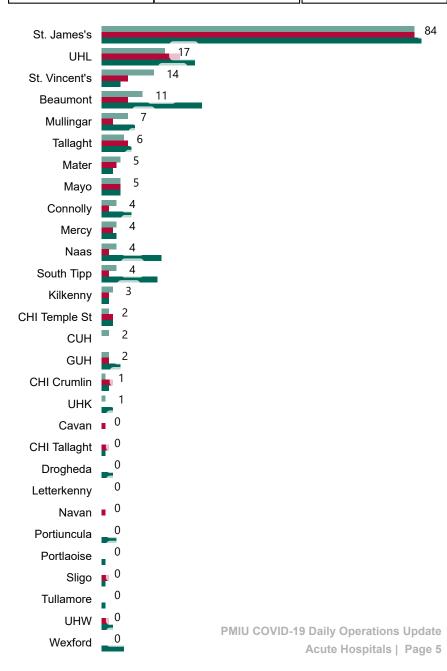

# Number of Confirmed COVID-19 Cases Admitted across 29 acute sites (including CHI)

Number of Confirmed COVID-19 Cases Admitted on Site at 0800hrs, 1400hrs and 2000hrs