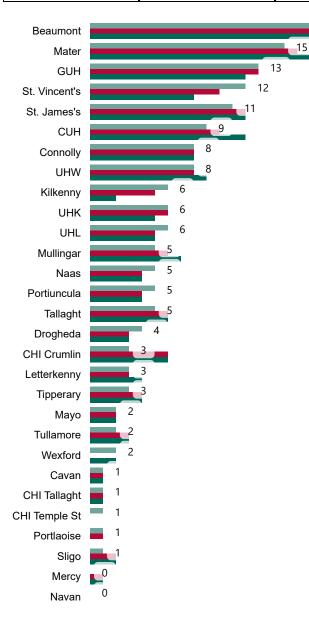

# Number of Confirmed COVID-19 Cases Admitted across 29 acute sites (including CHI)

Number of Confirmed COVID-19 Cases Admitted on Site at 0800hrs, 1400hrs and 2000hrs

PMIU COVID-19 Daily Operations Update Acute Hospitals | Page 5