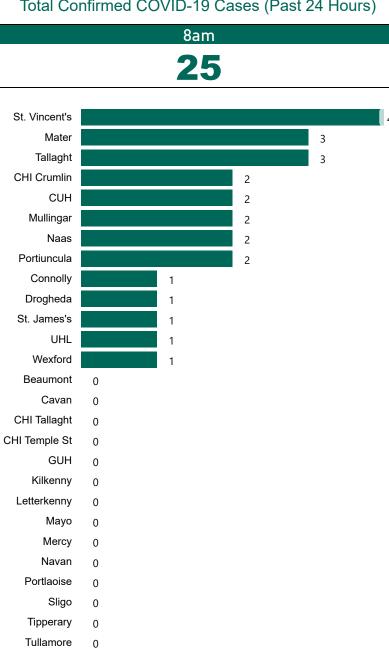

23



### New Confirmed COVID-19 Cases in the Republic of Ireland as at 21/02/2023

New Confirmed COVID-19 Cases in the Republic of Ireland as at 21/02/2023



**Source:** Department of Health 2020, < https://www.gov.ie/en/news/7e0924-latest-updates-on-covid-19-coronavirus/> up to 05/09/21 and from <https://covid19ireland-geohive.hub.arcgis.com/> thereafter

## **Confirmed Cases of COVID-19 in the Republic of Ireland as at 21/02/2023**



**Source:** Department of Health 2020, < https://www.gov.ie/en/news/7e0924-latest-updates-on-covid-19-coronavirus/> up to 14/05/21 and from <https://covid19ireland-geohive.hub.arcgis.com/> thereafter

#### Total Confirmed COVID-19 Cases

| 8am | 2pm | 8pm |
|-----|-----|-----|
| 163 | 163 | 161 |

23



### Total Confirmed COVID-19 Cases (Past 24 Hours)



UHK

UHW

0

0

#### Current Number of COVID-19 Suspected Cases

| 8am | 2pm | 8pm |
|-----|-----|-----|
| 90  | 75  | 51  |



0

UHW

Acute Hospitals | Page 4

# Number of Confirmed COVID-19 Cases Admitted across 29 acute sites (including CHI)

Number of Confirmed COVID-19 Cases Admitted on Site at 0800hrs, 1400hrs and 2000hrs



PMIU COVID-19 Daily Operations Update Acute Hospitals | Page 5

# Percentage Variance at <u>8am</u> of Confirmed COVID-19 cases Admitted Across 29 sites compared to the previous day





0.0%

## Number of Suspected COVID-19 Swab Results Awaited Across 29 acute sites as at 23/02/2023

Number of COVID-19 Swab Results Awaited at 0800hrs, 1400hrs and 2000hrs



Source: SBAR Portal Note: There is no suspected C-19 data available from 14/05/2021 to 07/07/2021 due t