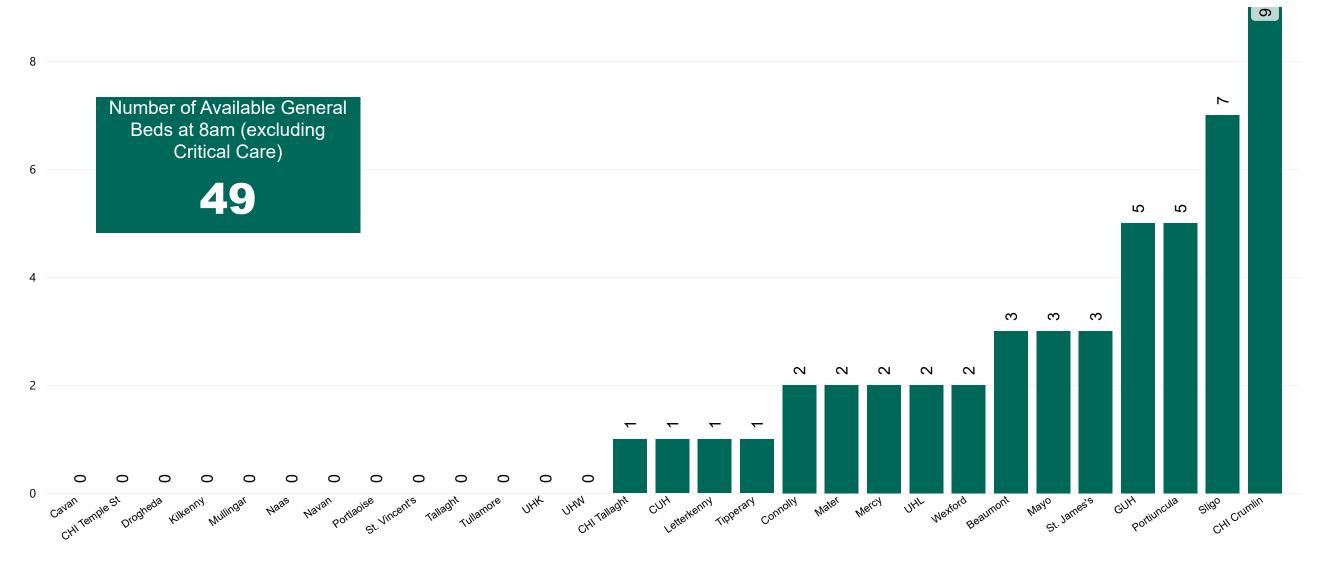

### Number of Available General Beds on 23/02/2023

Number of Available General Beds