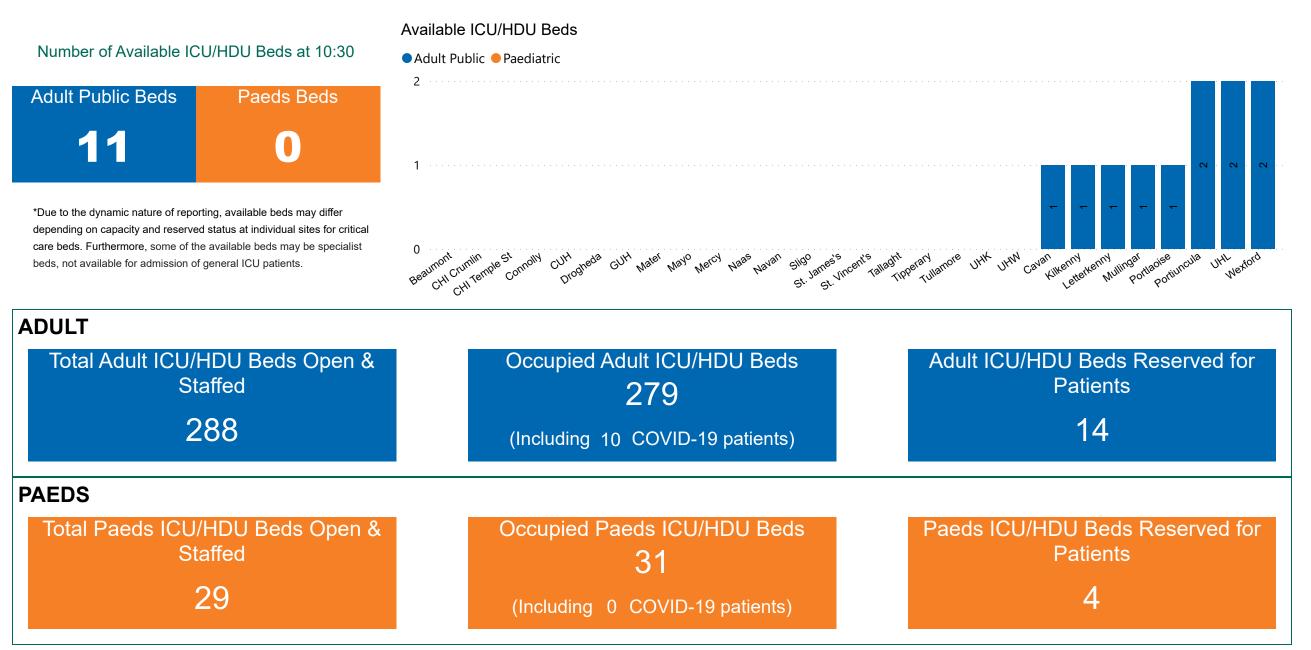

## Number of ICU/HDU Beds Available on 23/02/2023

Sources: (Critical Care Bed Vacancies) - ICU Bed Information System (National Office of Clinical Audit (NOCA))

## **ICU/HDU Summary as at 23/02/2023 10:30**