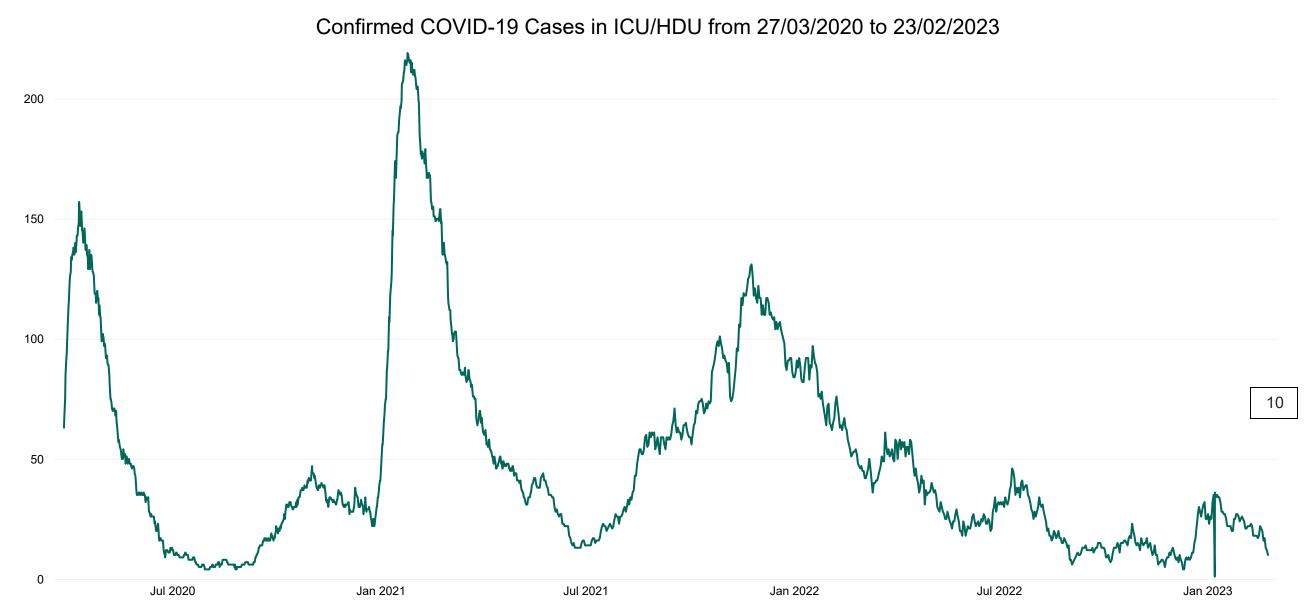

## **Confirmed COVID-19 Cases in ICU/HDU**

Confirmed COVID-19 Cases in ICU/HDU 23/02/2023

4

## **Confirmed COVID-19 Cases in ICU/HDU**