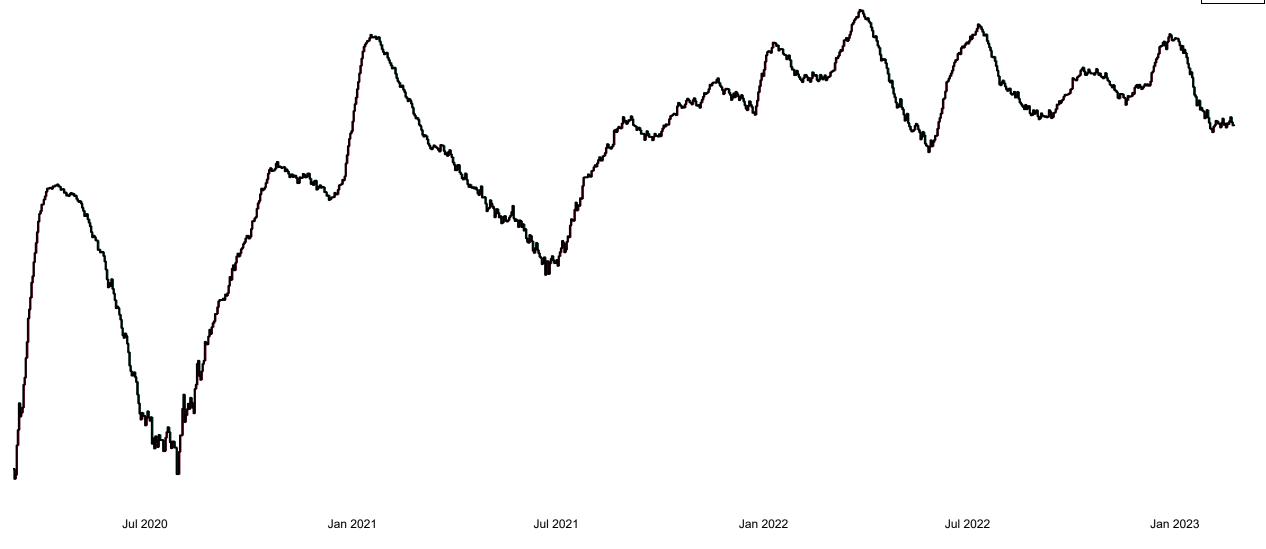

### New Confirmed COVID-19 Cases in the Republic of Ireland as at 21/02/2023

New Confirmed COVID-19 Cases in the Republic of Ireland as at 21/02/2023

**Source:** Department of Health 2020, < https://www.gov.ie/en/news/7e0924-latest-updates-on-covid-19-coronavirus/> up to 05/09/21 and from <https://covid19ireland-geohive.hub.arcgis.com/> thereafter