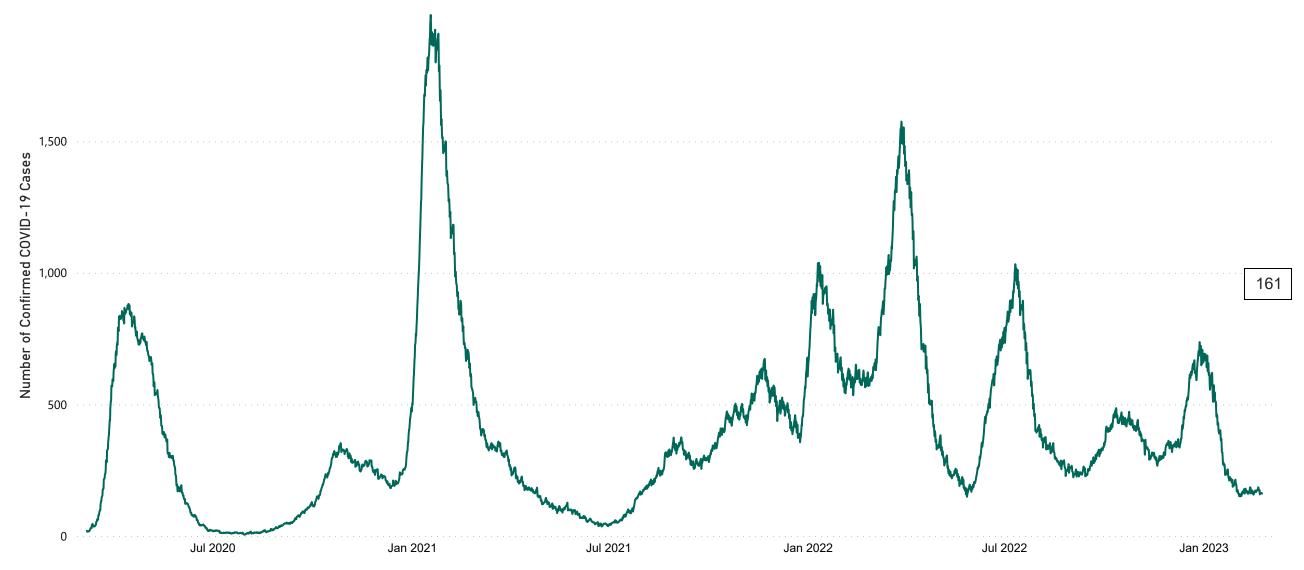

## **Confirmed Cases of COVID-19 in the Republic of Ireland as at 21/02/2023**

**Source:** Department of Health 2020, < https://www.gov.ie/en/news/7e0924-latest-updates-on-covid-19-coronavirus/> up to 14/05/21 and from <https://covid19ireland-geohive.hub.arcgis.com/> thereafter

#### Total Confirmed COVID-19 Cases

| 8am | 2pm | 8pm |
|-----|-----|-----|
| 163 | 163 | 161 |

23