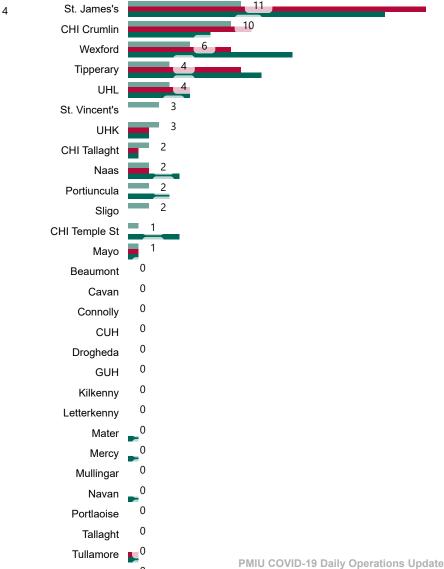

# Number of Confirmed COVID-19 Cases Admitted across 29 acute sites (including CHI)

Number of Confirmed COVID-19 Cases Admitted on Site at 0800hrs, 1400hrs and 2000hrs

PMIU COVID-19 Daily Operations Update Acute Hospitals | Page 5