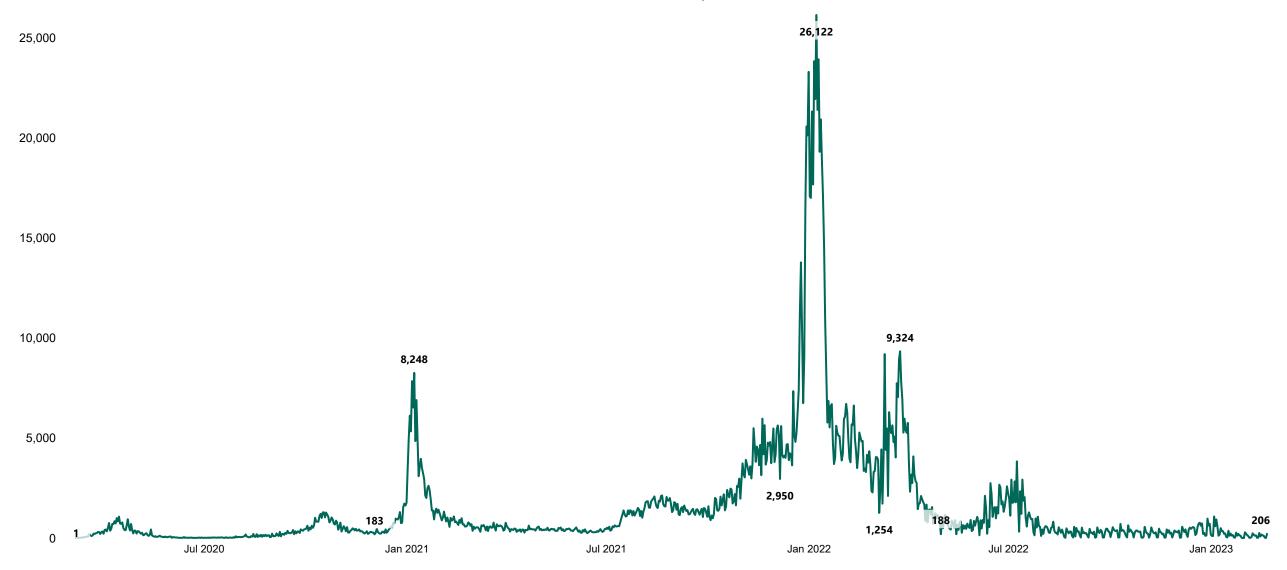

### New Confirmed COVID-19 Cases in the Republic of Ireland as at 21/02/2023

New Confirmed COVID-19 Cases in the Republic of Ireland as at 21/02/2023

**Source:** Department of Health 2020, < https://www.gov.ie/en/news/7e0924-latest-updates-on-covid-19-coronavirus/> up to 05/09/21 and from <https://covid19ireland-geohive.hub.arcgis.com/> thereafter