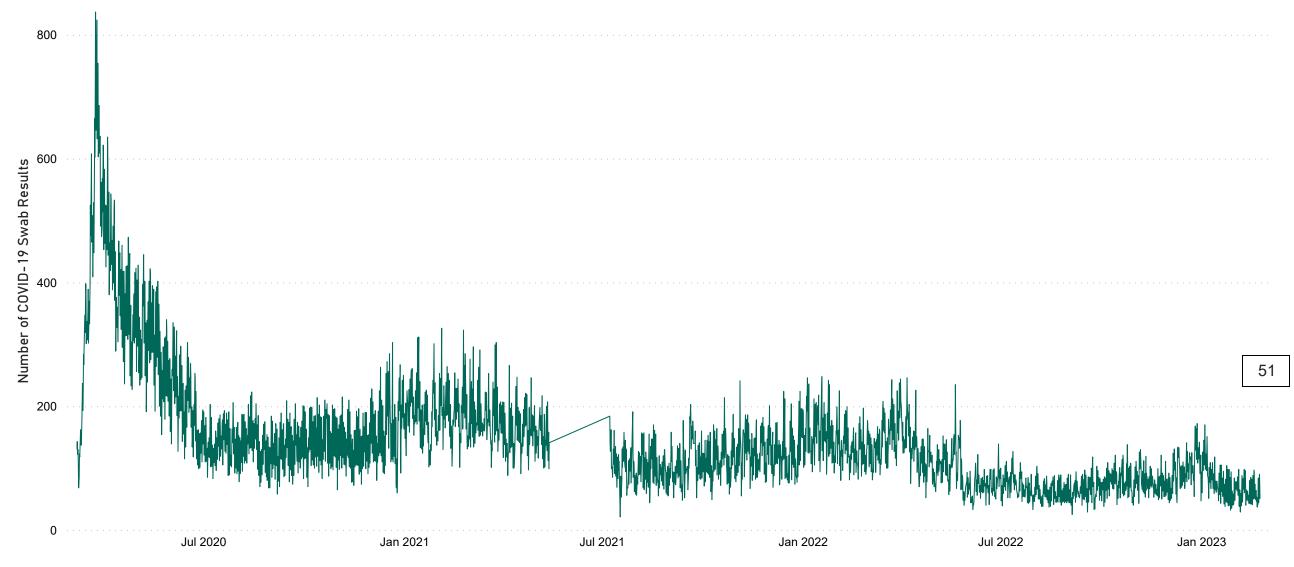

## Number of Suspected COVID-19 Swab Results Awaited Across 29 acute sites as at 23/02/2023

Number of COVID-19 Swab Results Awaited at 0800hrs, 1400hrs and 2000hrs

Source: SBAR Portal Note: There is no suspected C-19 data available from 14/05/2021 to 07/07/2021 due to the impacts of the cyber-attack.

#### Current Number of COVID-19 Suspected Cases

| 8am | 2pm | 8pm |
|-----|-----|-----|
| 90  | 75  | 51  |

0

UHW

Acute Hospitals | Page 4