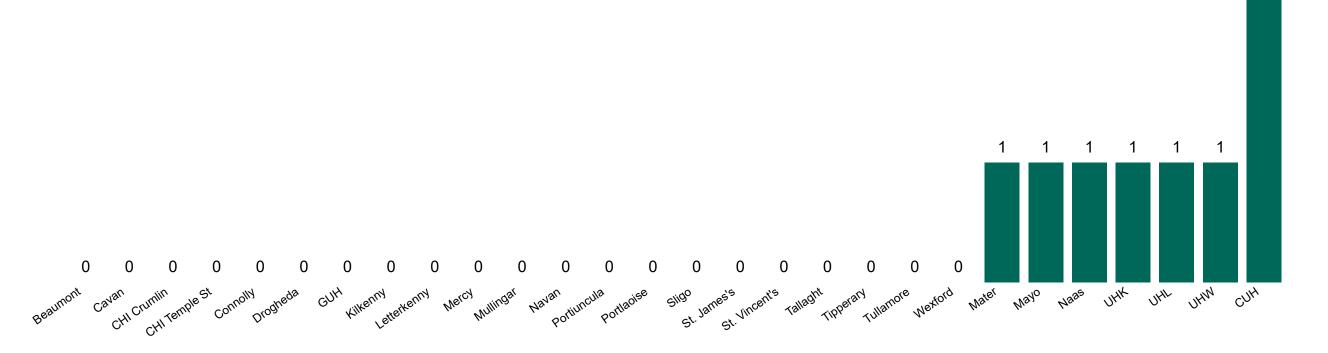

## Number of Suspected COVID-19 Swab Results Awaited Across 29 acute sites as at 23/02/2023

Number of COVID-19 Swab Results Awaited at 0800hrs, 1400hrs and 2000hrs

Source: SBAR Portal Note: There is no suspected C-19 data available from 14/05/2021 to 07/07/2021 due to the impacts of the cyber-attack.