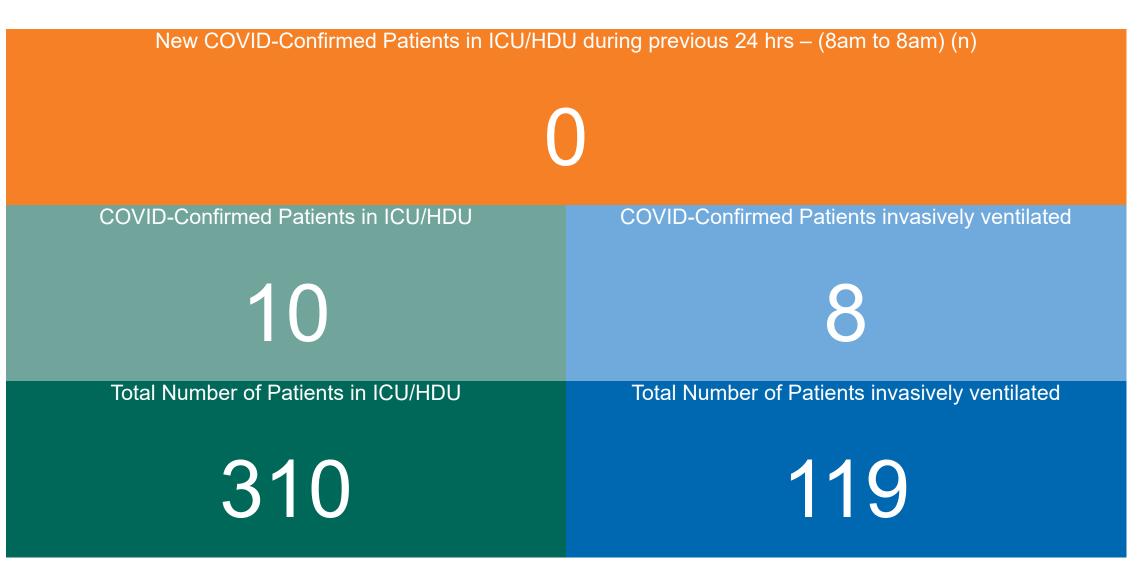

## **Confirmed COVID-19 Cases in ICU/HDU**

Confirmed COVID-19 Cases in ICU/HDU 23/02/2023

4

## **Confirmed COVID-19 Cases in ICU/HDU**