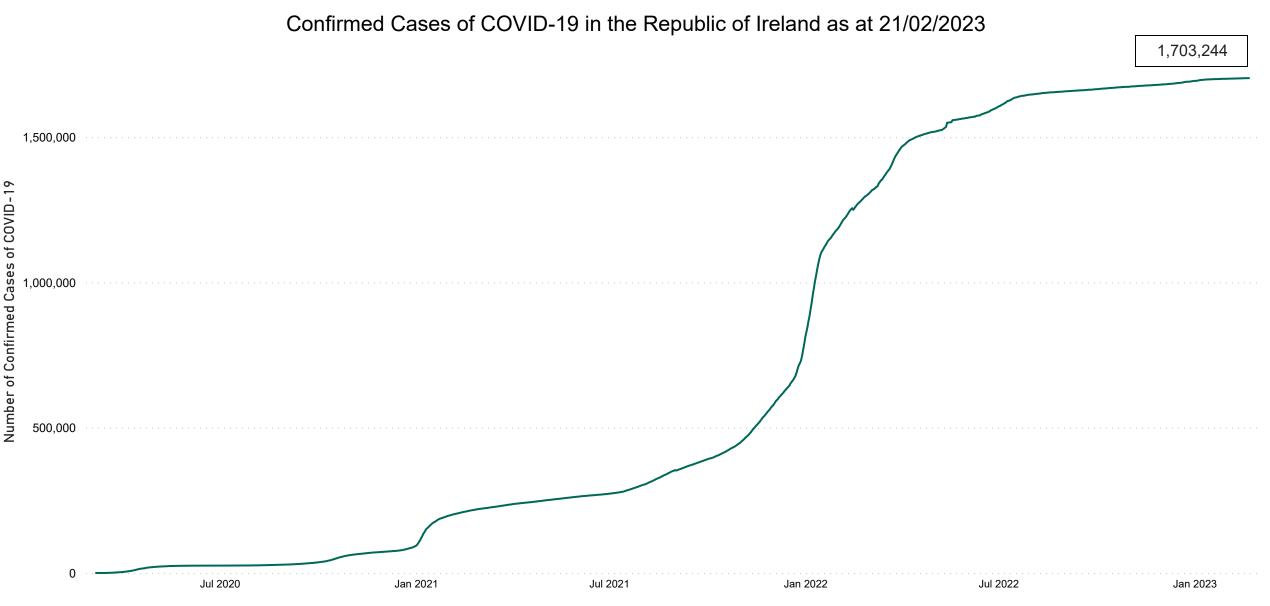

## **Confirmed Cases of COVID-19 in the Republic of Ireland as at 21/02/2023**

**Source:** Department of Health 2020, < https://www.gov.ie/en/news/7e0924-latest-updates-on-covid-19-coronavirus/> up to 14/05/21 and from <https://covid19ireland-geohive.hub.arcgis.com/> thereafter