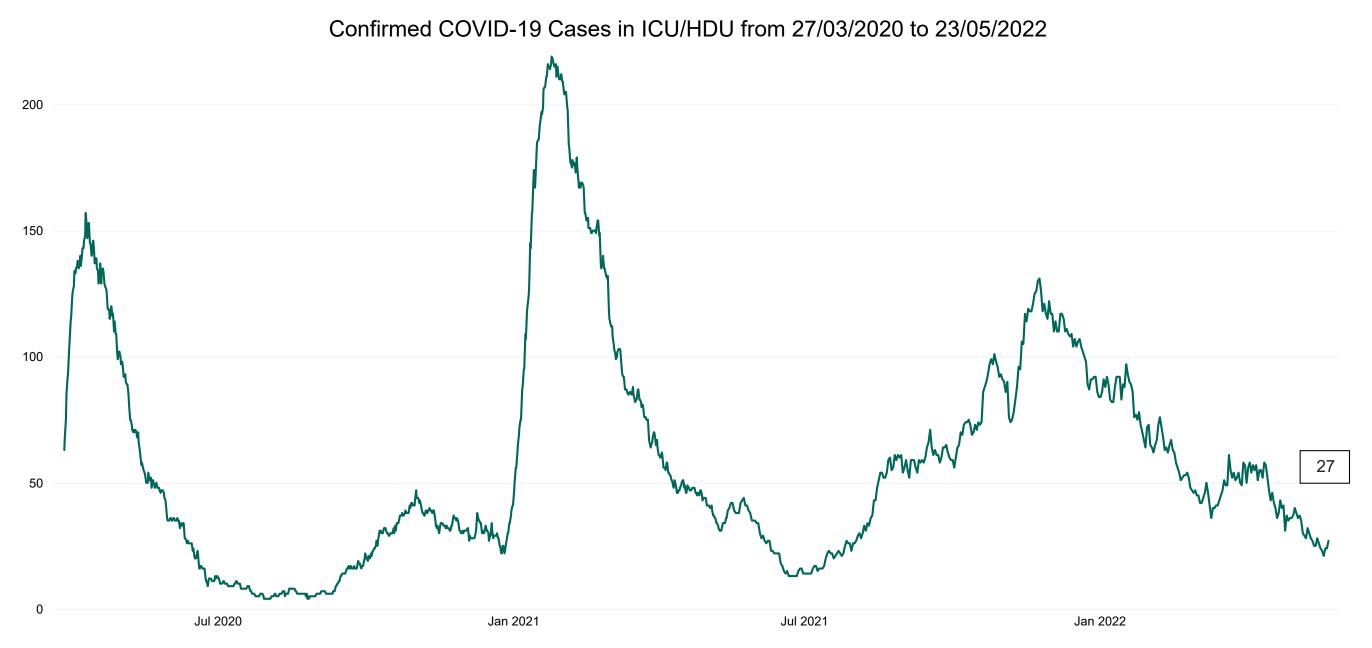

### **Confirmed COVID-19 Cases in ICU/HDU**

Confirmed COVID-19 Cases in ICU/HDU 23/05/2022

## **Confirmed COVID-19 Cases in ICU/HDU**