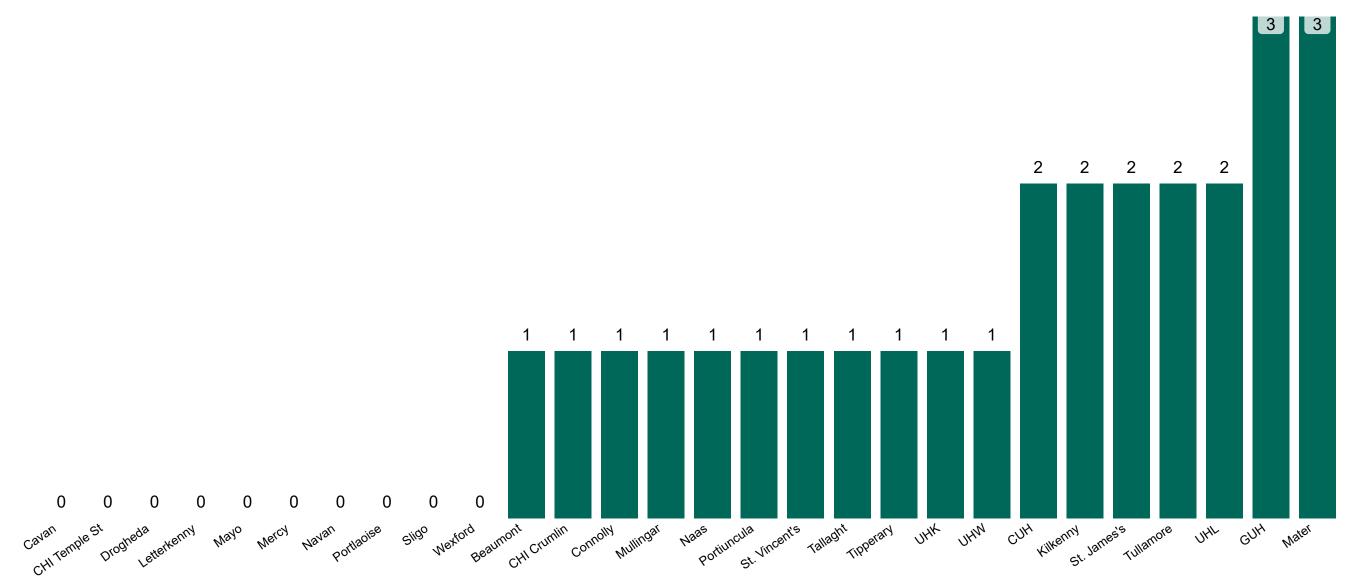

# Geographical Spread of COVID-19 Confirmed Cases and Suspected Cases across Acute Hospital Sites as at 23/05/2022 20:00

#### Total Confirmed COVID-19 Cases

| 8am | 2pm | 8pm |
|-----|-----|-----|
| 230 | 227 | 199 |

28