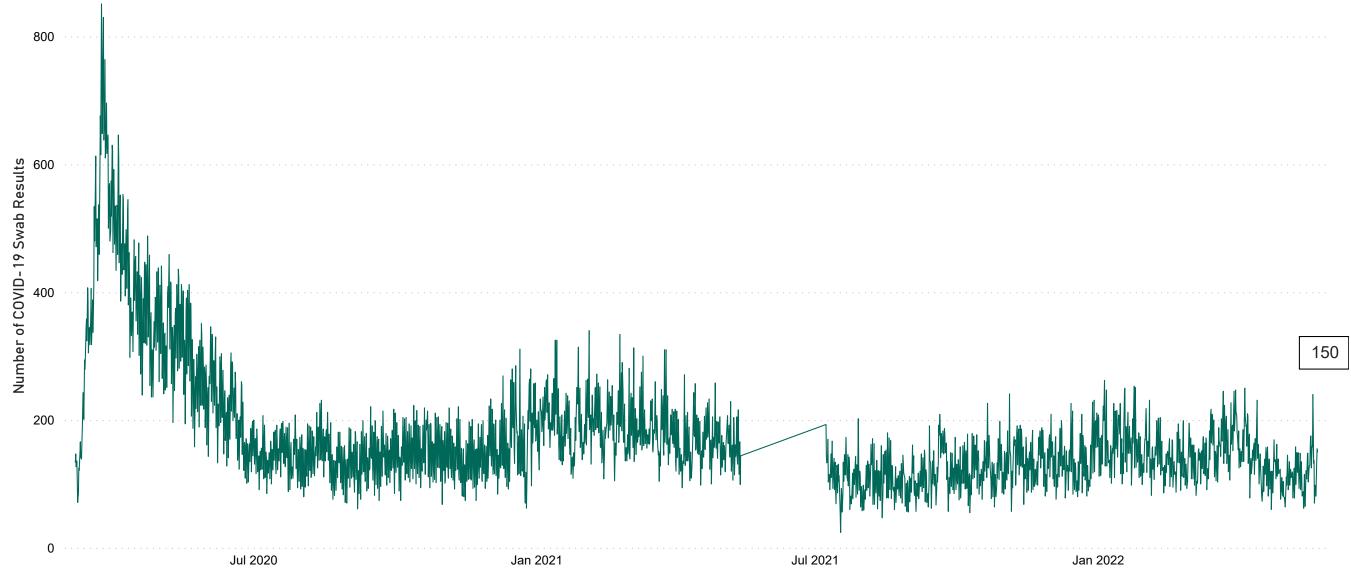

# Number of Suspected COVID-19 Swab Results Awaited Across 29 acute sites as at 23/05/2022

Number of COVID-19 Swab Results Awaited at 0800hrs, 1400hrs and 2000hrs

Source: SBAR Portal Note: There is no suspected C-19 data available from 14/05/2021 to 07/07/2021 due to the impacts of the cyber-attack.