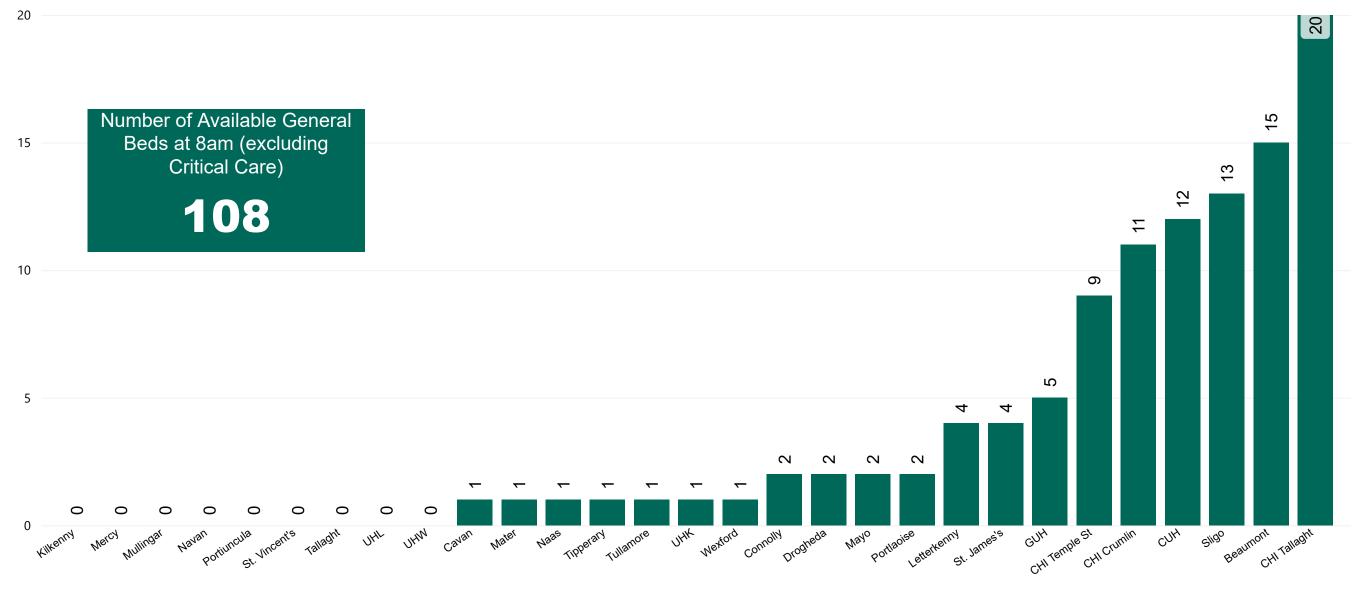

-----|
| 138 | 155 | 150 |



Acute Hospitals | Page 4

# Number of Confirmed COVID-19 Cases Admitted across 29 acute sites (including CHI)

Number of Confirmed COVID-19 Cases Admitted on Site at 0800hrs, 1400hrs and 2000hrs



# Percentage Variance at <u>8am</u> of Confirmed COVID-19 cases Admitted Across 29 sites compared to the previous day

% Variance at 8am of confirmed COVID-19 cases admitted across 29 sites to the previous day



# Number of Suspected COVID-19 Swab Results Awaited Across 29 acute sites as at 23/05/2022

Number of COVID-19 Swab Results Awaited at 0800hrs, 1400hrs and 2000hrs



Source: SBAR Portal Note: There is no suspected C-19 data available from 14/05/2021 to 07/07/2021 due to the impacts of the cyber-attack.

## Number of Available General Beds on 23/05/2022





## Number of ICU/HDU Beds Available on 23/05/2022



Sources: (Critical Care Bed Vacancies) - ICU Bed Information System (National Office of Clinical Audit (NOCA))

## ICU/HDU Summary as at 23/05/2022 10:30



### **Confirmed COVID-19 Cases in ICU/HDU**

Confirmed COVID-19 Cases in ICU/HDU 23/05/2022



## **Confirmed COVID-19 Cases in ICU/HDU**



# DOCUMENT ENDS