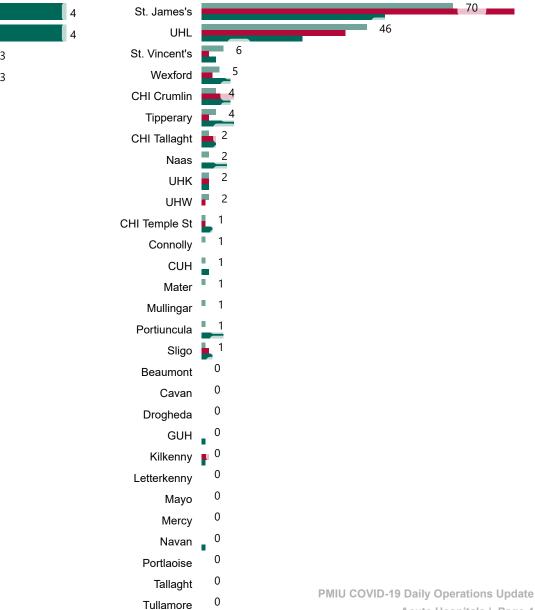

# Geographical Spread of COVID-19 Confirmed Cases and Suspected Cases across Acute Hospital Sites as at 23/05/2022 20:00

### Total Confirmed COVID-19 Cases (Past 24 Hours)

Tallaght

0