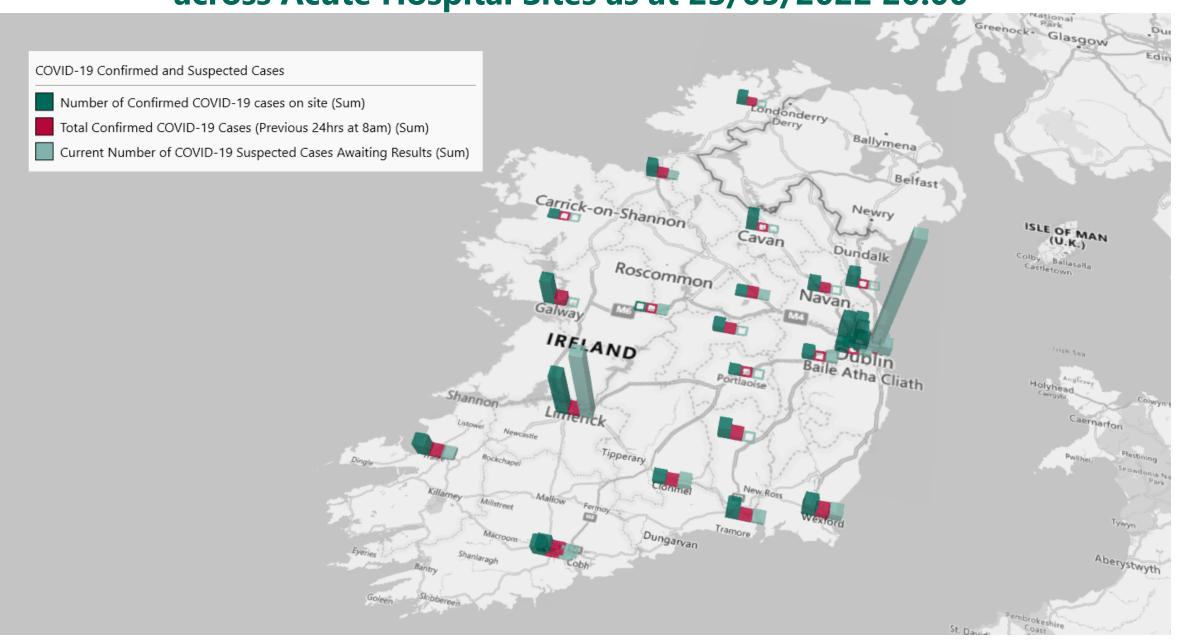

# Geographical Spread of COVID-19 Confirmed Cases and Suspected Cases across Acute Hospital Sites as at 23/05/2022 20:00