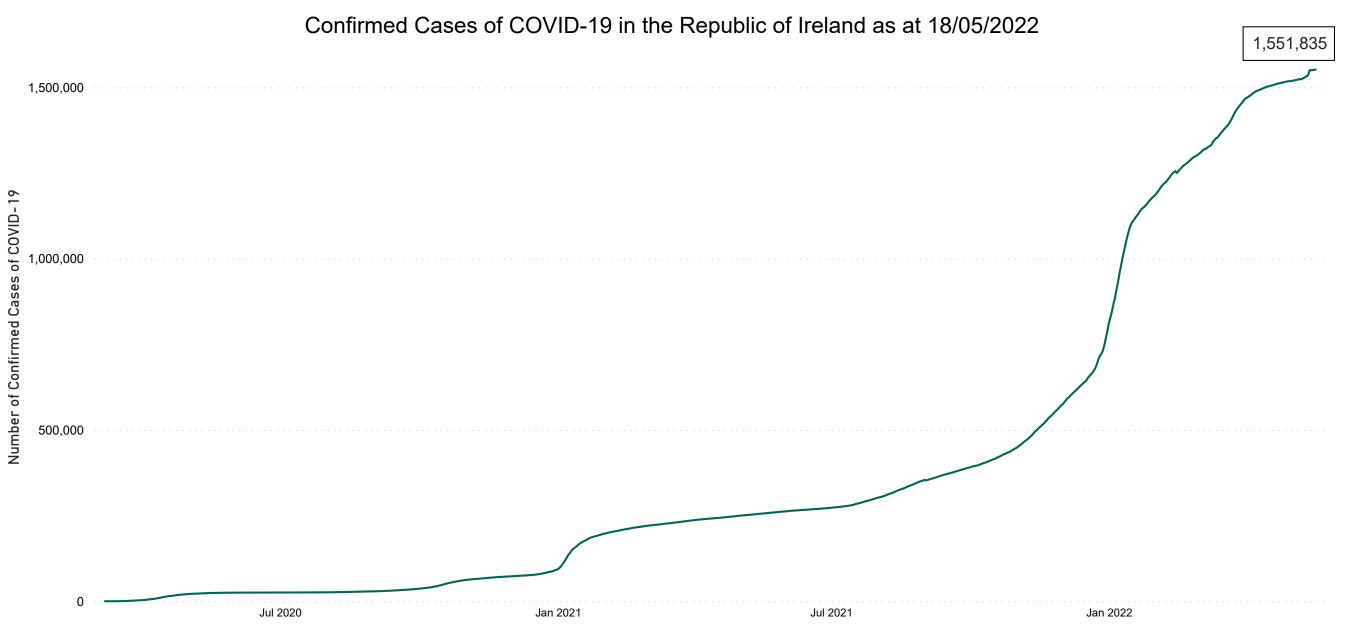

## **Confirmed Cases of COVID-19 in the Republic of Ireland as at 18/05/2022**

**Source:** Department of Health 2020, < https://www.gov.ie/en/news/7e0924-latest-updates-on-covid-19-coronavirus/> up to 14/05/21 and from <https://covid19ireland-geohive.hub.arcgis.com/> thereafter