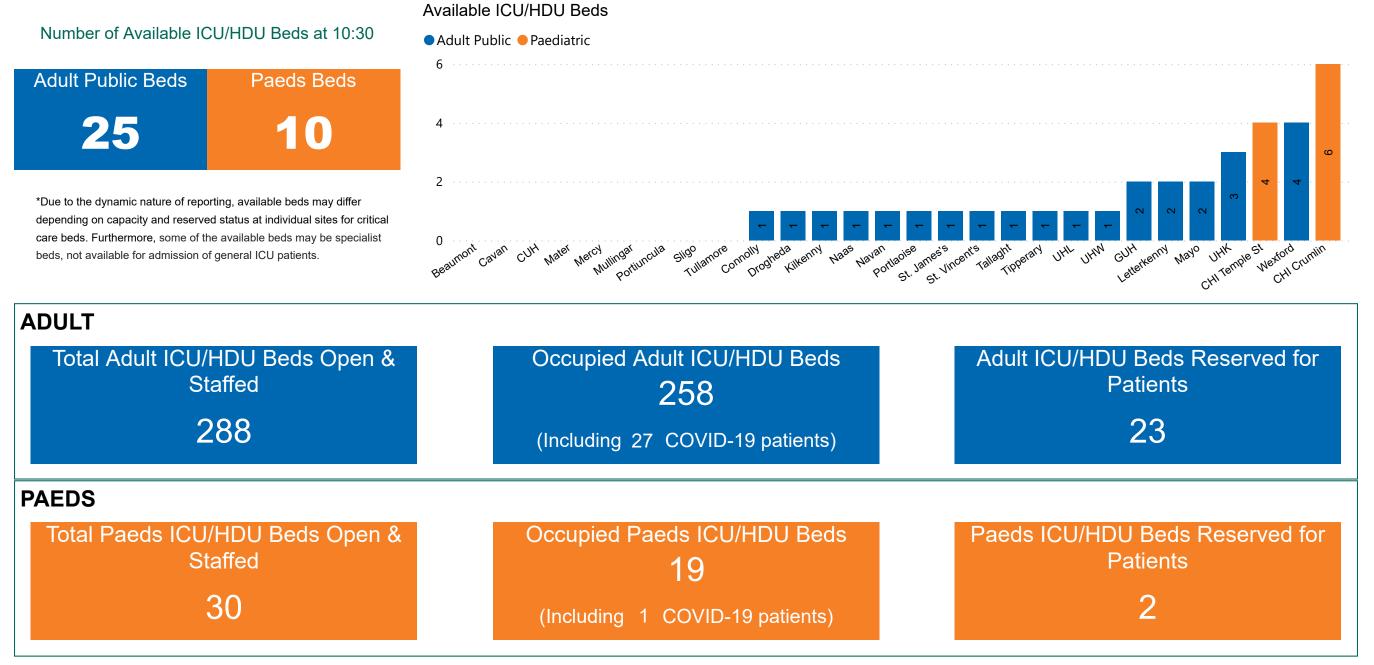

## Number of ICU/HDU Beds Available on 23/05/2022

Sources: (Critical Care Bed Vacancies) - ICU Bed Information System (National Office of Clinical Audit (NOCA))

## ICU/HDU Summary as at 23/05/2022 10:30