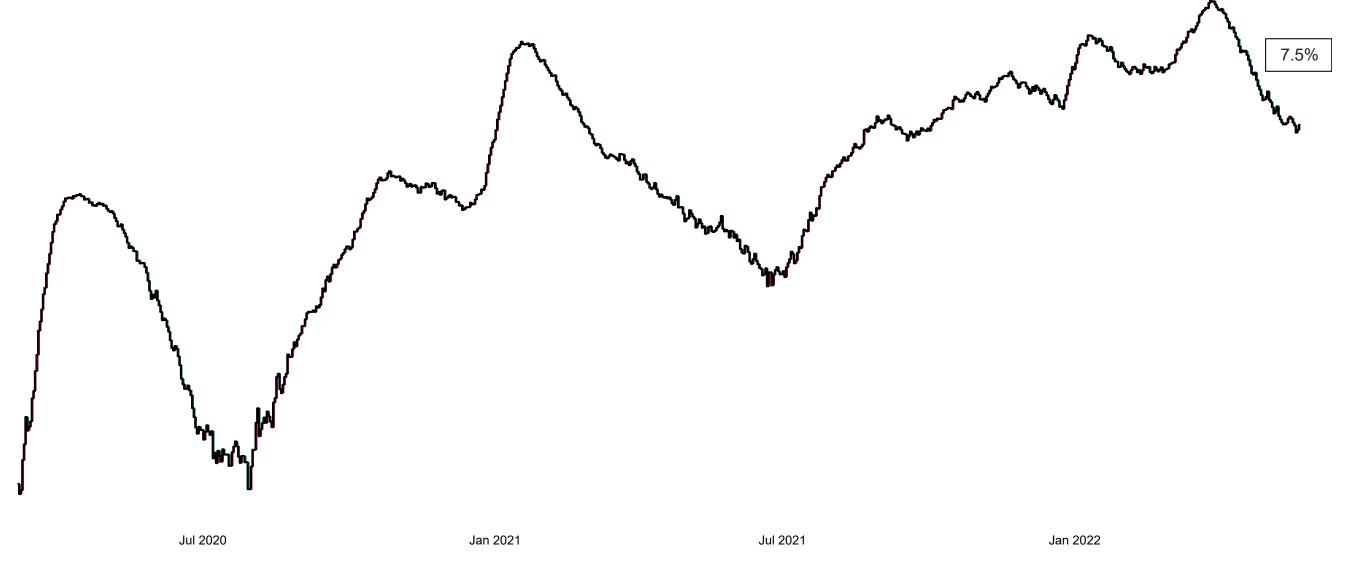

## **Confirmed Cases of COVID-19 in the Republic of Ireland as at 18/05/2022**

**Source:** Department of Health 2020, < https://www.gov.ie/en/news/7e0924-latest-updates-on-covid-19-coronavirus/> up to 14/05/21 and from <https://covid19ireland-geohive.hub.arcgis.com/> thereafter