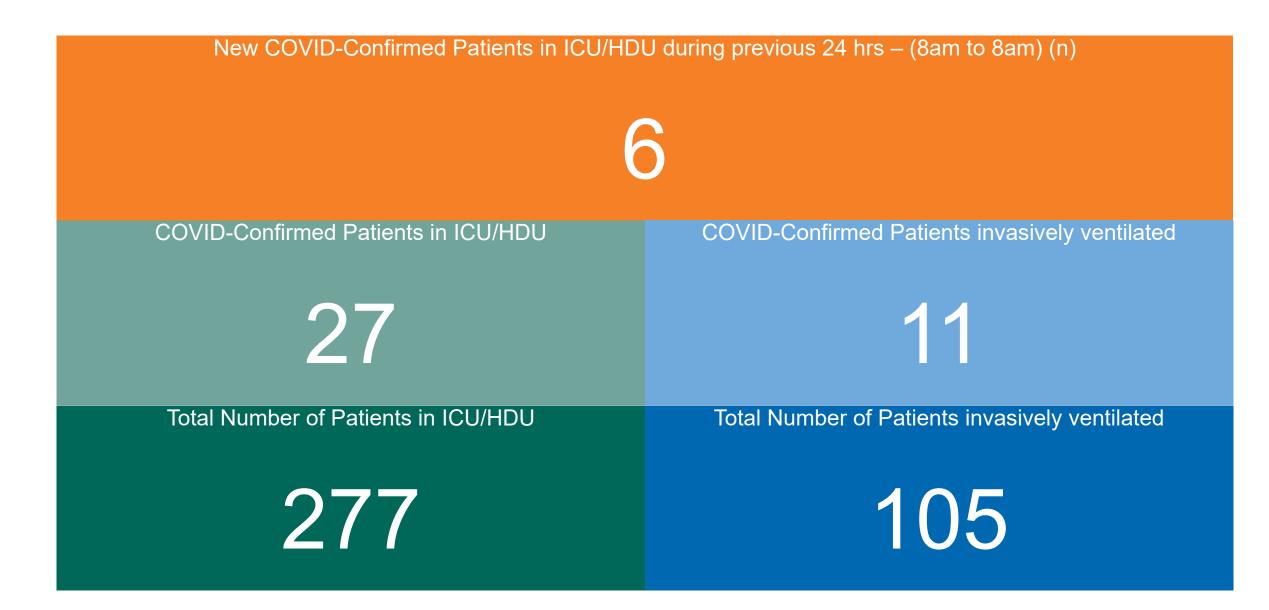

### **Confirmed COVID-19 Cases in ICU/HDU**

Confirmed COVID-19 Cases in ICU/HDU 23/05/2022

## **Confirmed COVID-19 Cases in ICU/HDU**