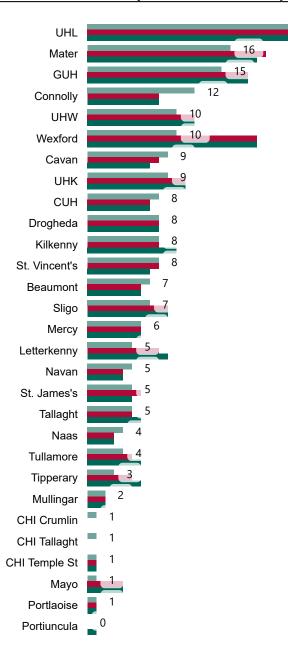

# Geographical Spread of COVID-19 Confirmed Cases and Suspected Cases across Acute Hospital Sites as at 23/05/2022 20:00