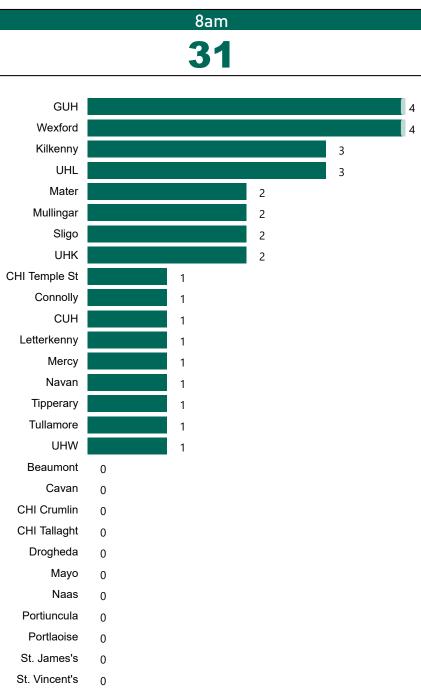

# Geographical Spread of COVID-19 Confirmed Cases and Suspected Cases across Acute Hospital Sites as at 23/05/2022 20:00

#### Total Confirmed COVID-19 Cases

| 8am | 2pm | 8pm |
|-----|-----|-----|
| 230 | 227 | 199 |

28