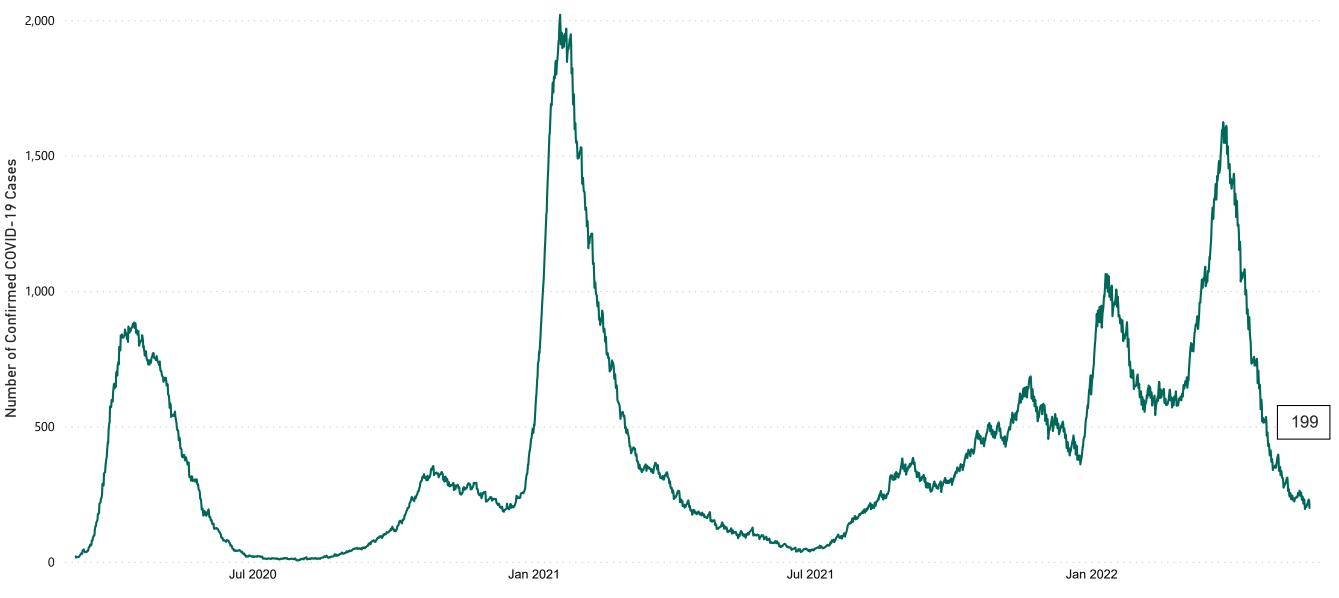

## New Confirmed COVID-19 Cases in the Republic of Ireland as at 18/05/2022

New Confirmed COVID-19 Cases in the Republic of Ireland as at 18/05/2022

**Source:** Department of Health 2020, < https://www.gov.ie/en/news/7e0924-latest-updates-on-covid-19-coronavirus/> up to 05/09/21 and from <https://covid19ireland-geohive.hub.arcgis.com/> thereafter