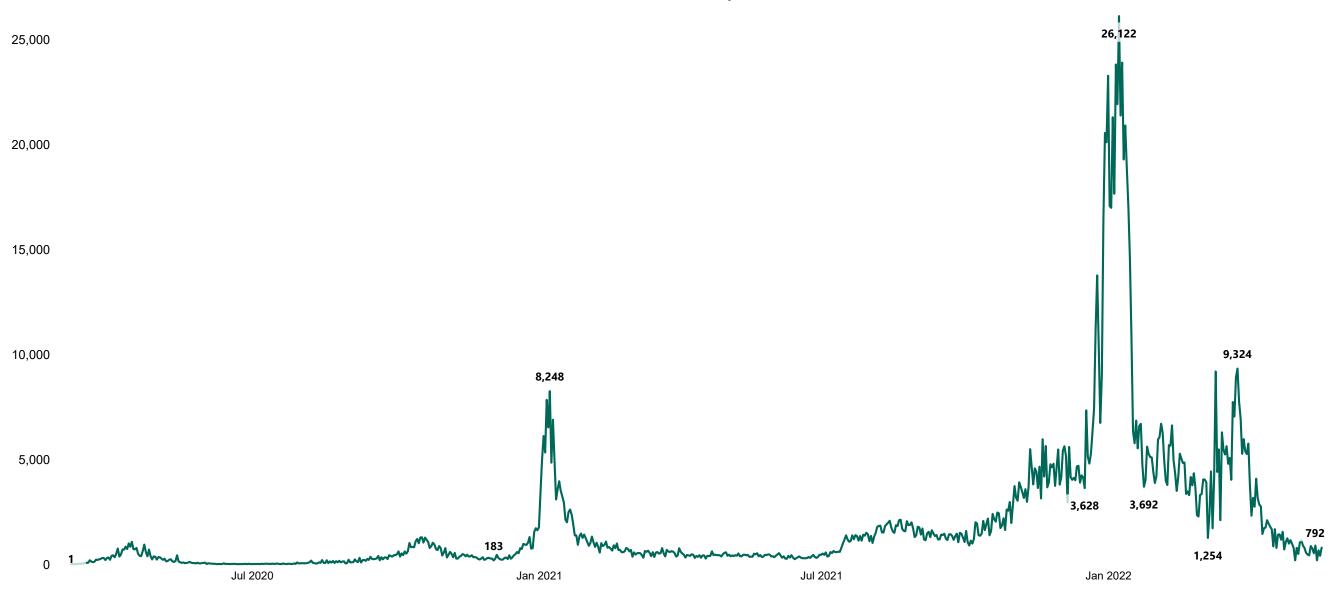

## New Confirmed COVID-19 Cases in the Republic of Ireland as at 18/05/2022

New Confirmed COVID-19 Cases in the Republic of Ireland as at 18/05/2022

**Source:** Department of Health 2020, < https://www.gov.ie/en/news/7e0924-latest-updates-on-covid-19-coronavirus/> up to 05/09/21 and from <https://covid19ireland-geohive.hub.arcgis.com/> thereafter