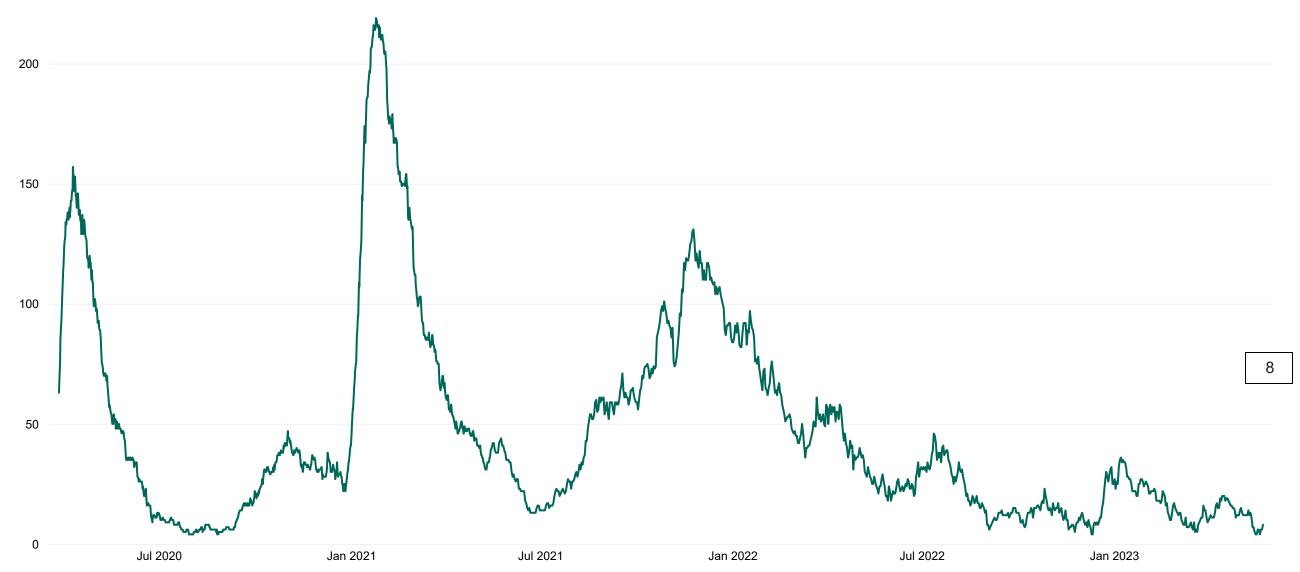

# Percentage Variance at <u>8am</u> of Confirmed COVID-19 cases Admitted Across 29 sites compared to the previous day

-4.5%

 Jul 2020
 Jan 2021
 Jul 2021
 Jan 2022
 Jul 2022
 Jan 2023