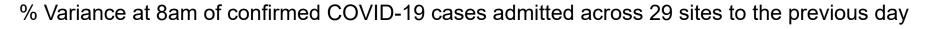

# Percentage Variance at <u>8am</u> of Confirmed COVID-19 cases Admitted Across 29 sites compared to the previous day

-4.5%

 Jul 2020
 Jan 2021
 Jul 2021
 Jan 2022
 Jul 2022
 Jan 2023