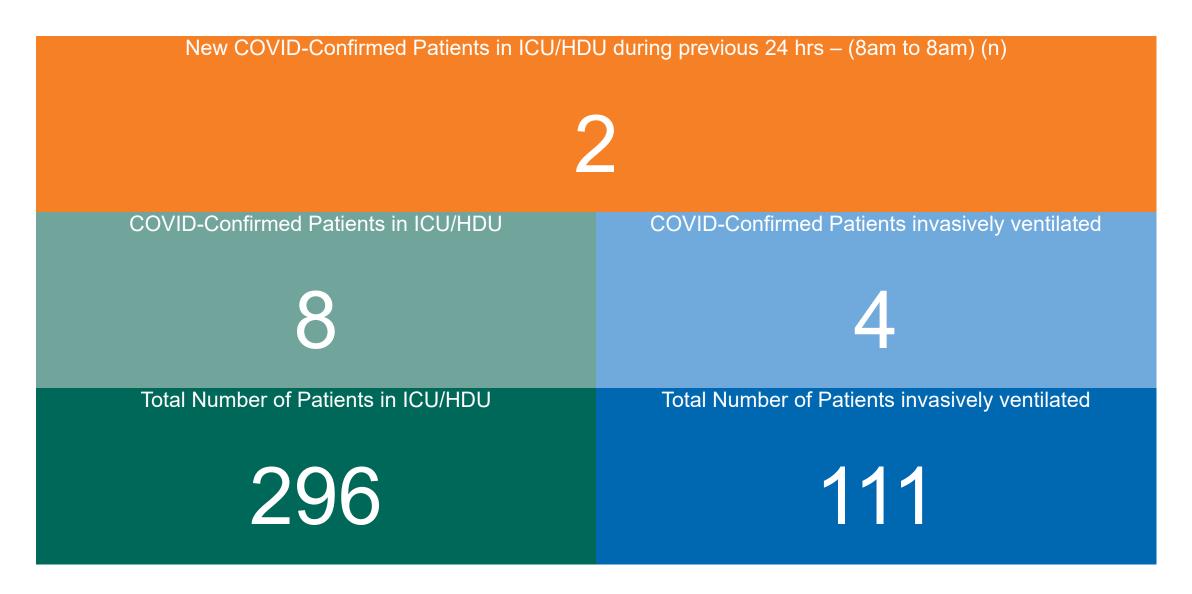

### **Confirmed COVID-19 Cases in ICU/HDU**

Confirmed COVID-19 Cases in ICU/HDU 23/05/2023

## **Confirmed COVID-19 Cases in ICU/HDU**

Confirmed COVID-19 Cases in ICU/HDU from 27/03/2020 to 23/05/2023