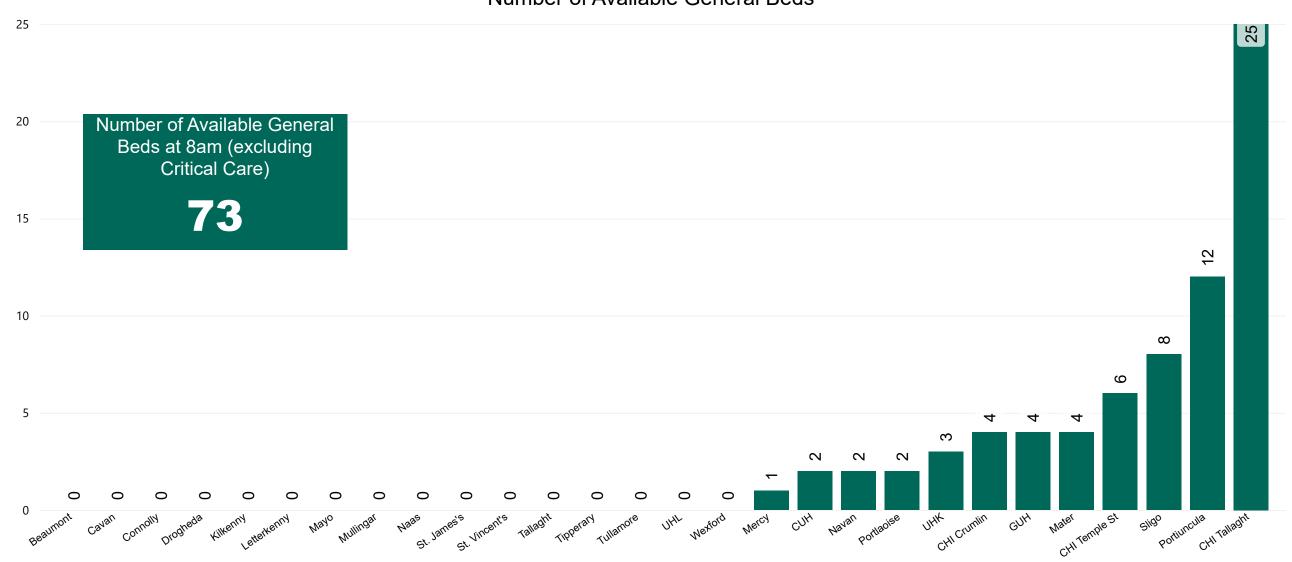

### Number of Available General Beds on 23/05/2023

#### Number of Available General Beds