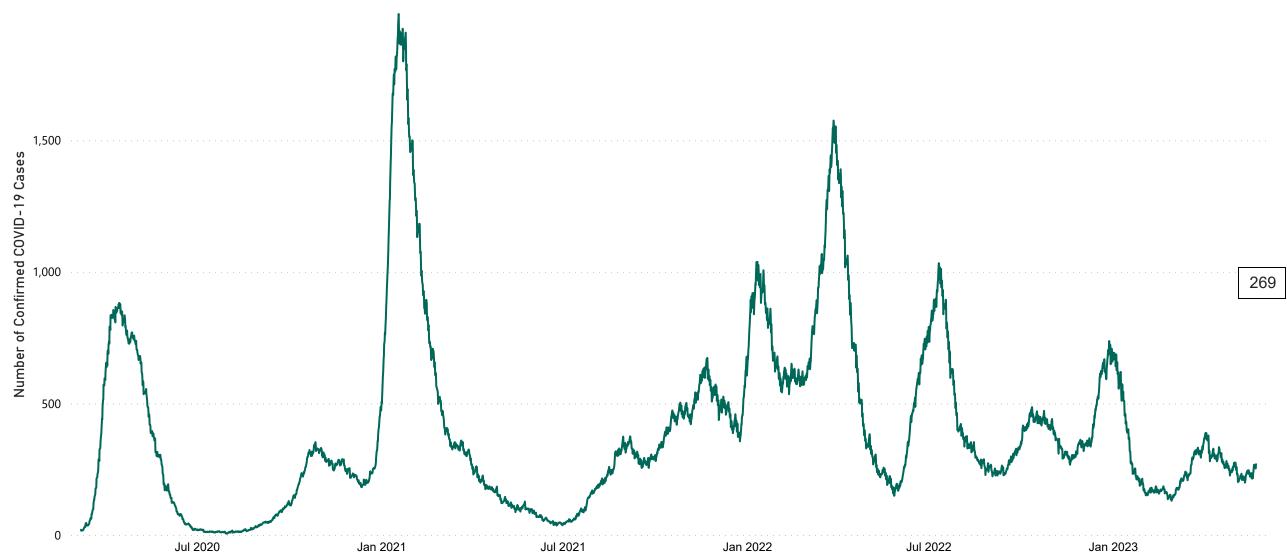

# Number of Confirmed COVID-19 Cases Admitted across 29 acute sites (including CHI)

Number of Confirmed COVID-19 Cases Admitted on Site at 0800hrs, 1400hrs and 2000hrs

#### Total Confirmed COVID-19 Cases

| 8am | 2pm        | 8pm |
|-----|------------|-----|
| 253 | <b>253</b> | 269 |