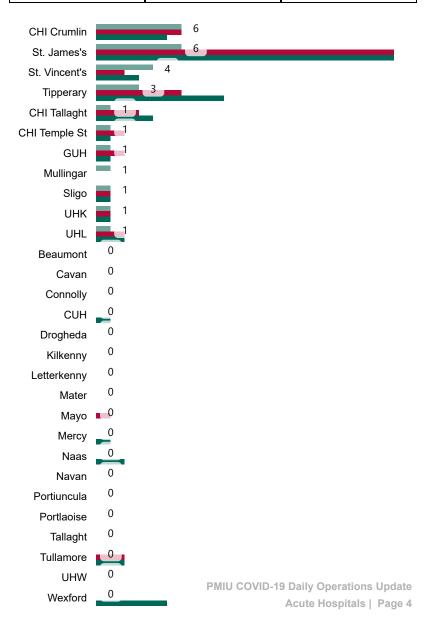

### **Confirmed COVID-19 Cases in ICU/HDU**

Confirmed COVID-19 Cases in ICU/HDU 23/05/2023

## **Confirmed COVID-19 Cases in ICU/HDU**

Confirmed COVID-19 Cases in ICU/HDU from 27/03/2020 to 23/05/2023