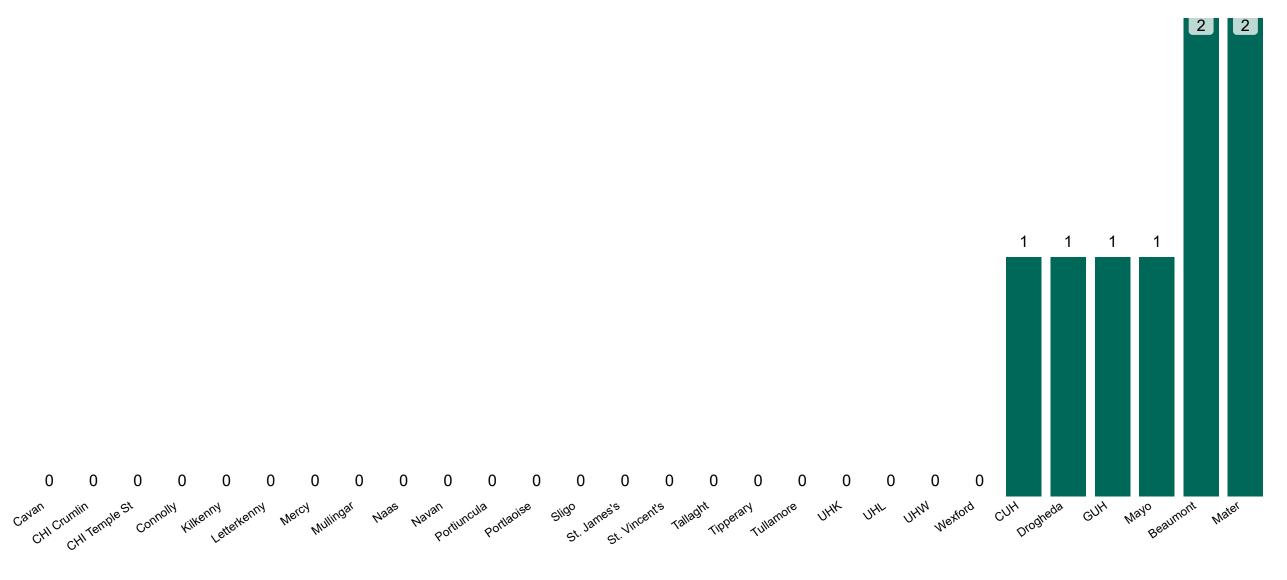

### **Confirmed COVID-19 Cases in ICU/HDU**

Confirmed COVID-19 Cases in ICU/HDU 23/05/2023