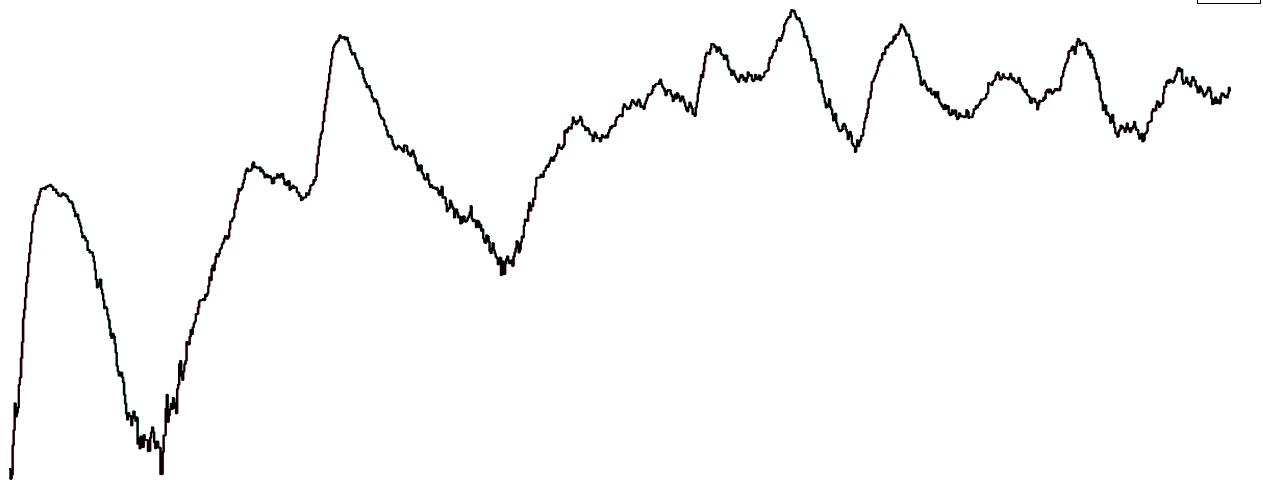

## Number of Suspected COVID-19 Swab Results Awaited Across 29 acute sites as at 23/05/2023

Number of COVID-19 Swab Results Awaited at 0800hrs, 1400hrs and 2000hrs