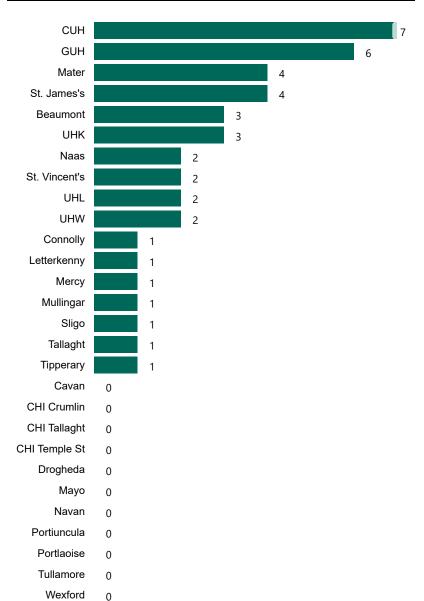

### Number of ICU/HDU Beds Available on 23/05/2023

Number of Available ICU/HDU Beds at 10:30

Adult Public Beds Paeds Beds 7

\*Due to the dynamic nature of reporting, available beds may differ depending on capacity and reserved status at individual sites for critical care beds. Furthermore, some of the available beds may be specialist beds, not available for admission of general ICU patients.

#### **ADULT**

Total Adult ICU/HDU Beds Open & Staffed

289

Occupied Adult ICU/HDU Beds 274

(Including 8 COVID-19 patients)

Adult ICU/HDU Beds Reserved for Patients

19

#### **PAEDS**

Total Paeds ICU/HDU Beds Open & Staffed

30

Occupied Paeds ICU/HDU Beds
22

(Including 0 COVID-19 patients)

Paeds ICU/HDU Beds Reserved for Patients

2

## ICU/HDU Summary as at 23/05/2023 10:30