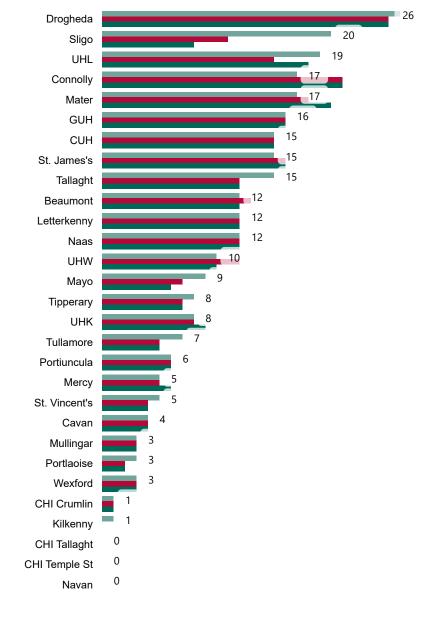

### Number of Available General Beds on 23/05/2023

#### Number of Available General Beds