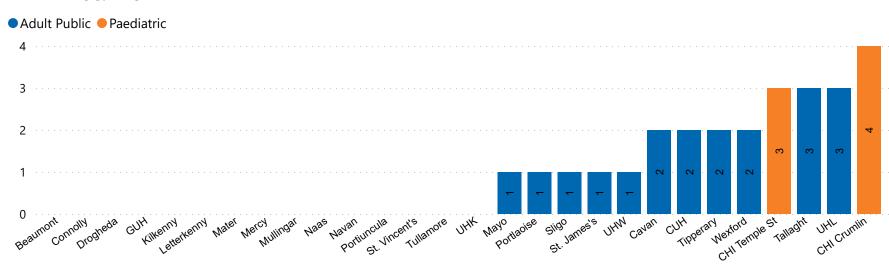

### Number of ICU/HDU Beds Available on 23/05/2023

Number of Available ICU/HDU Beds at 10:30

Adult Public Beds Paeds Beds 7

\*Due to the dynamic nature of reporting, available beds may differ depending on capacity and reserved status at individual sites for critical care beds. Furthermore, some of the available beds may be specialist beds, not available for admission of general ICU patients.

#### **ADULT**

Total Adult ICU/HDU Beds Open & Staffed

289

Occupied Adult ICU/HDU Beds 274

(Including 8 COVID-19 patients)

Adult ICU/HDU Beds Reserved for Patients

19

#### **PAEDS**

Total Paeds ICU/HDU Beds Open & Staffed

30

Occupied Paeds ICU/HDU Beds
22

(Including 0 COVID-19 patients)

Paeds ICU/HDU Beds Reserved for Patients

2

## ICU/HDU Summary as at 23/05/2023 10:30