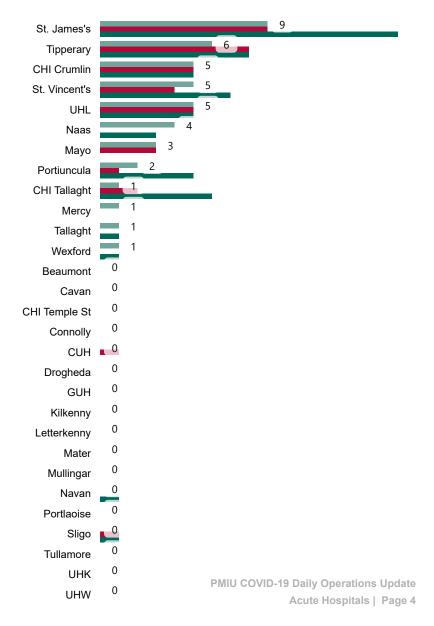

### Number of Available General Beds on 24/04/2023

#### Number of Available General Beds