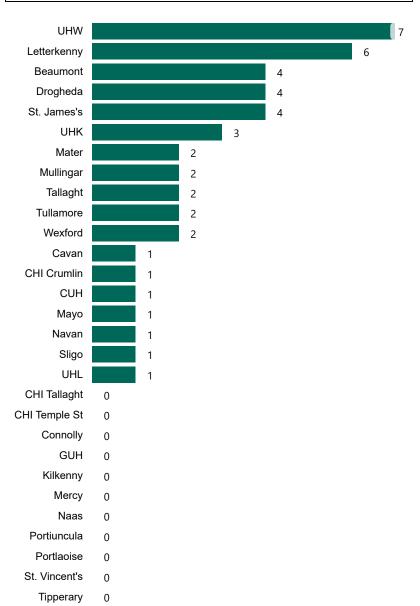

## Number of Suspected COVID-19 Swab Results Awaited Across 29 acute sites as at 24/04/2023

Number of COVID-19 Swab Results Awaited at 0800hrs, 1400hrs and 2000hrs