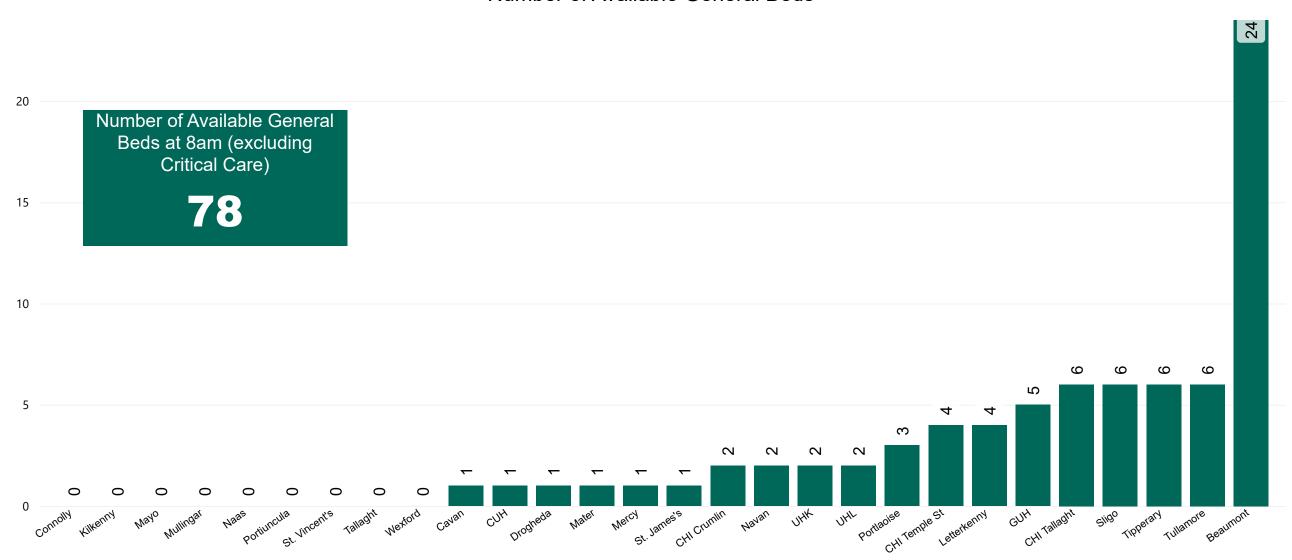

### Number of Available General Beds on 24/04/2023

#### Number of Available General Beds