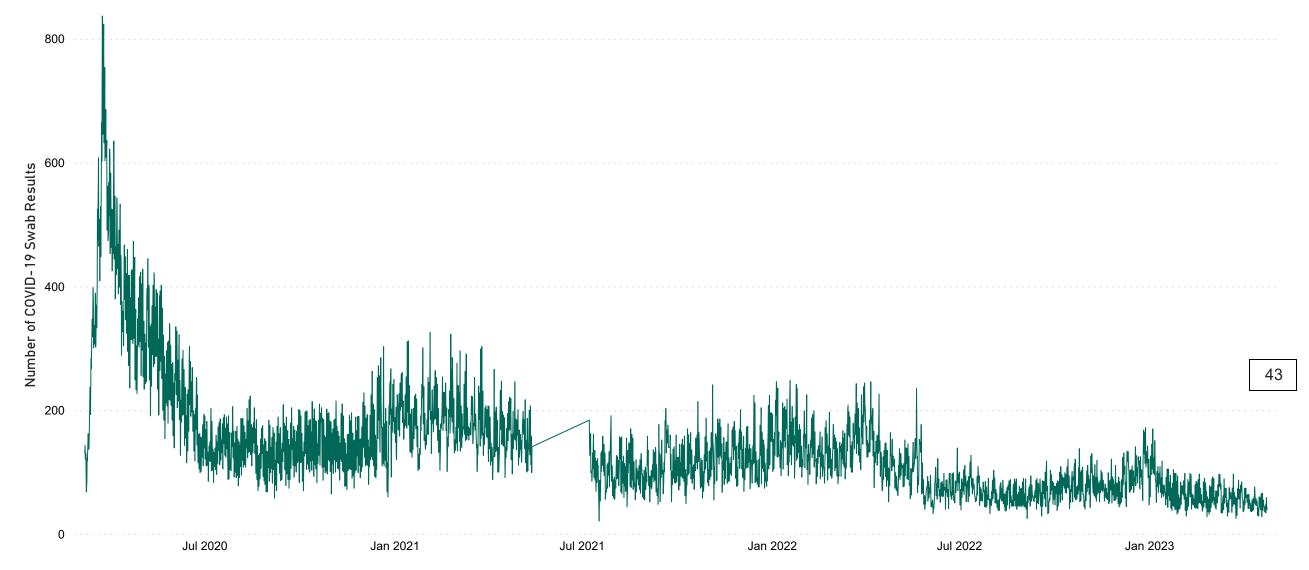

## Number of Suspected COVID-19 Swab Results Awaited Across 29 acute sites as at 24/04/2023

Number of COVID-19 Swab Results Awaited at 0800hrs, 1400hrs and 2000hrs