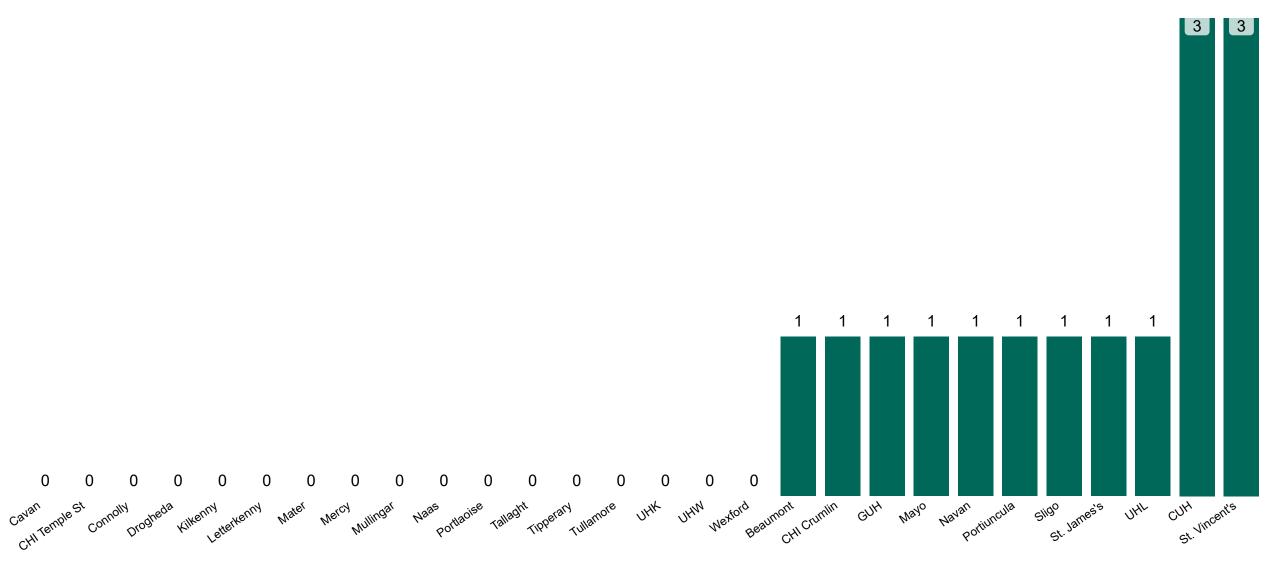

## **Confirmed COVID-19 Cases in ICU/HDU**

Confirmed COVID-19 Cases in ICU/HDU 24/04/2023