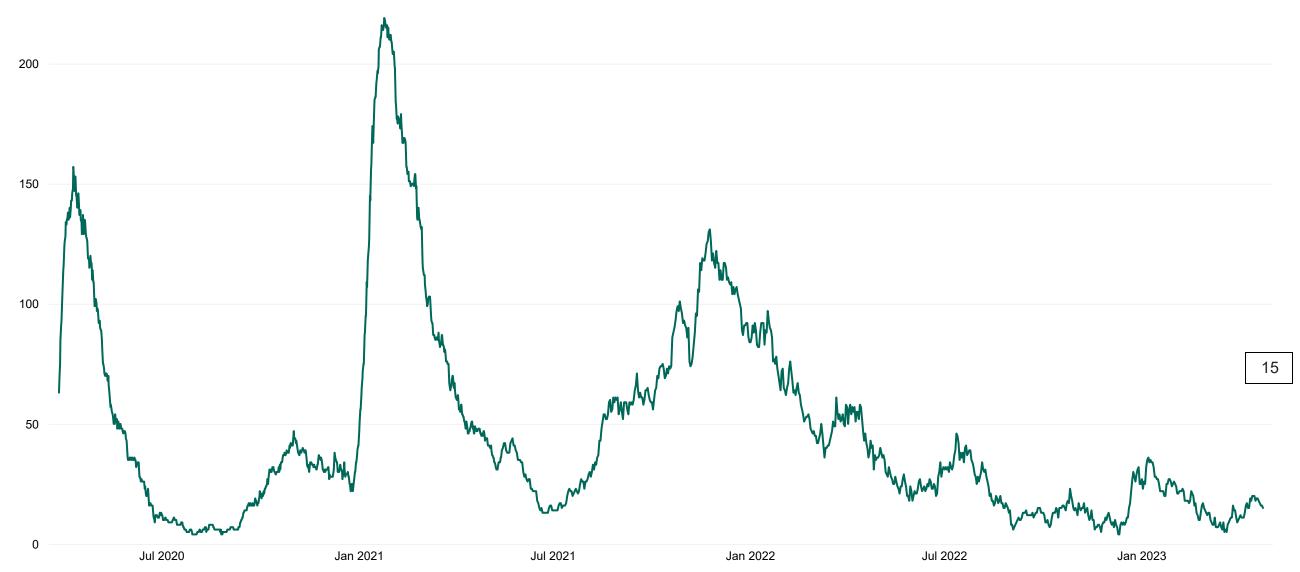

## **Confirmed COVID-19 Cases in ICU/HDU**

Confirmed COVID-19 Cases in ICU/HDU from 27/03/2020 to 24/04/2023