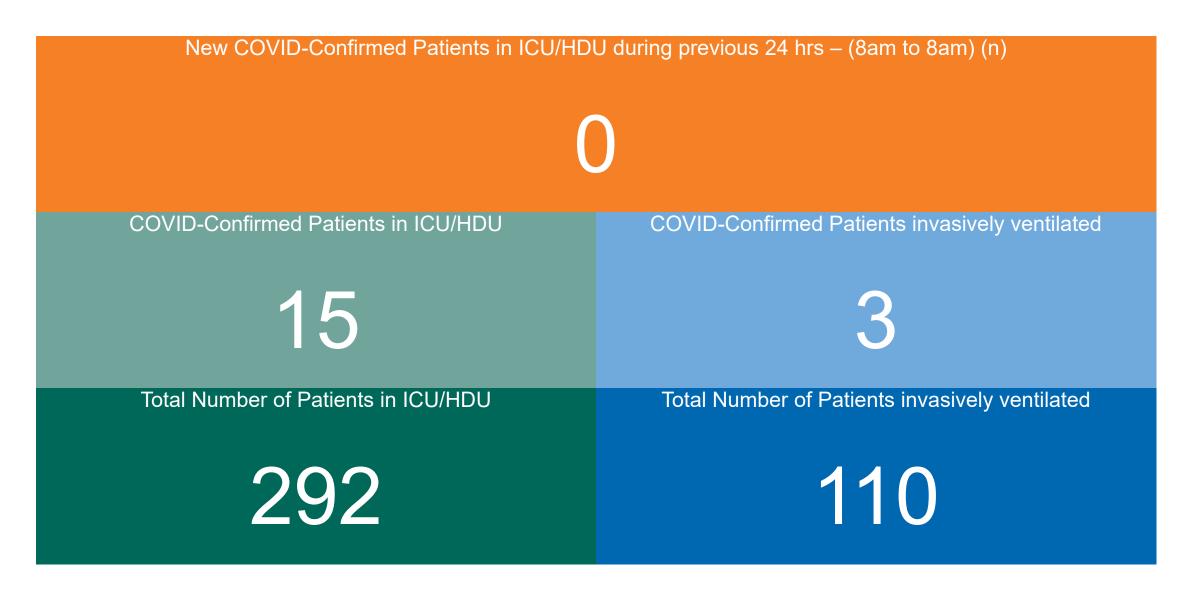

## ICU/HDU Summary as at 24/04/2023 10:30

#### **ADULT**

Total Adult ICU/HDU Beds Open & Staffed

280

Occupied Adult ICU/HDU Beds 263

(Including 15 COVID-19 patients)

Adult ICU/HDU Beds Reserved for Patients

26

### **PAEDS**

Total Paeds ICU/HDU Beds Open & Staffed

31

Occupied Paeds ICU/HDU Beds 29

(Including 1 COVID-19 patients)

Paeds ICU/HDU Beds Reserved for Patients

2