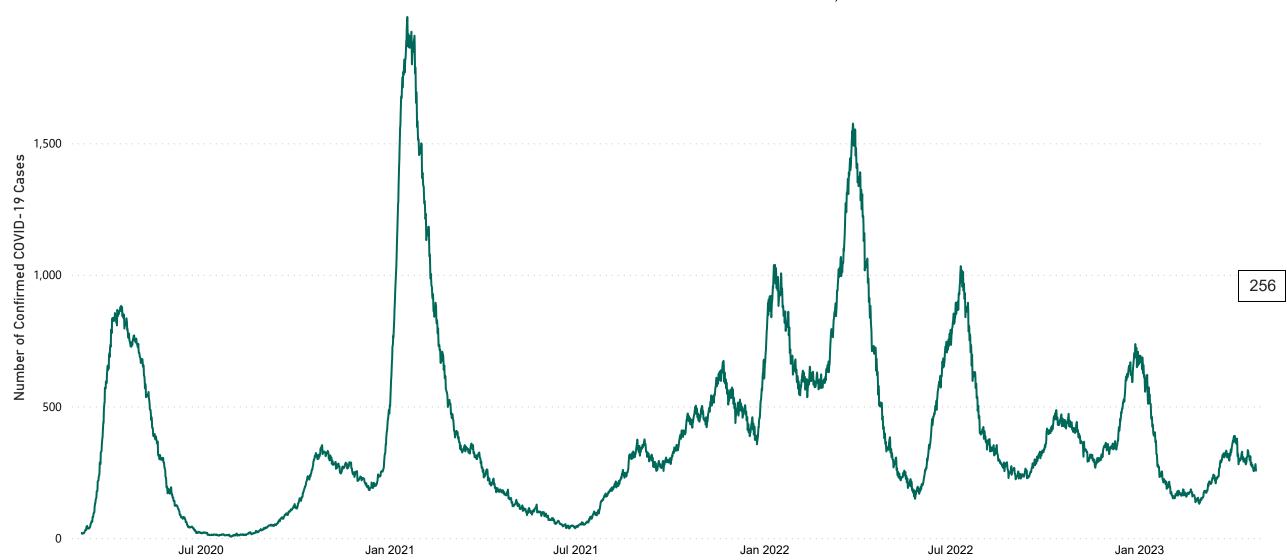

#### Total Confirmed COVID-19 Cases

| 8am | 2pm | 8pm |
|-----|-----|-----|
| 281 | 269 | 256 |

## **Confirmed COVID-19 Cases in ICU/HDU**

Confirmed COVID-19 Cases in ICU/HDU from 27/03/2020 to 24/04/2023