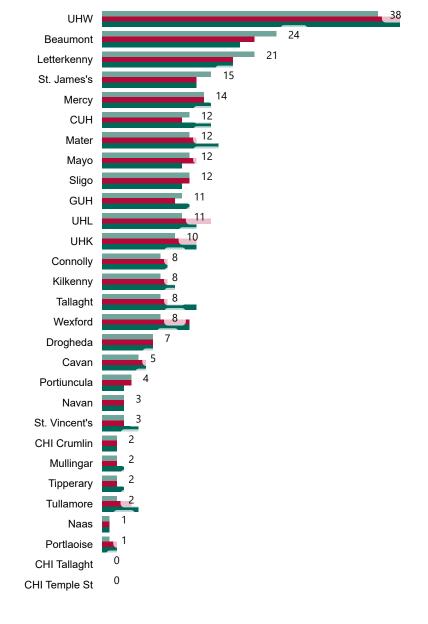

# Number of Confirmed COVID-19 Cases Admitted across 29 acute sites (including CHI)

Number of Confirmed COVID-19 Cases Admitted on Site at 0800hrs, 1400hrs and 2000hrs