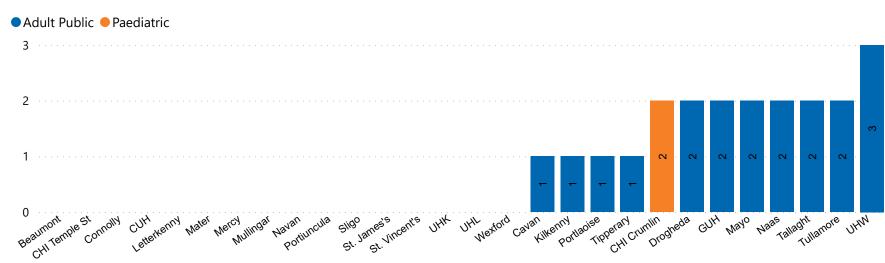

### Number of ICU/HDU Beds Available on 24/04/2023

Number of Available ICU/HDU Beds at 10:30

Adult Public Beds Paeds Beds

19
2

\*Due to the dynamic nature of reporting, available beds may differ depending on capacity and reserved status at individual sites for critical care beds. Furthermore, some of the available beds may be specialist beds, not available for admission of general ICU patients.