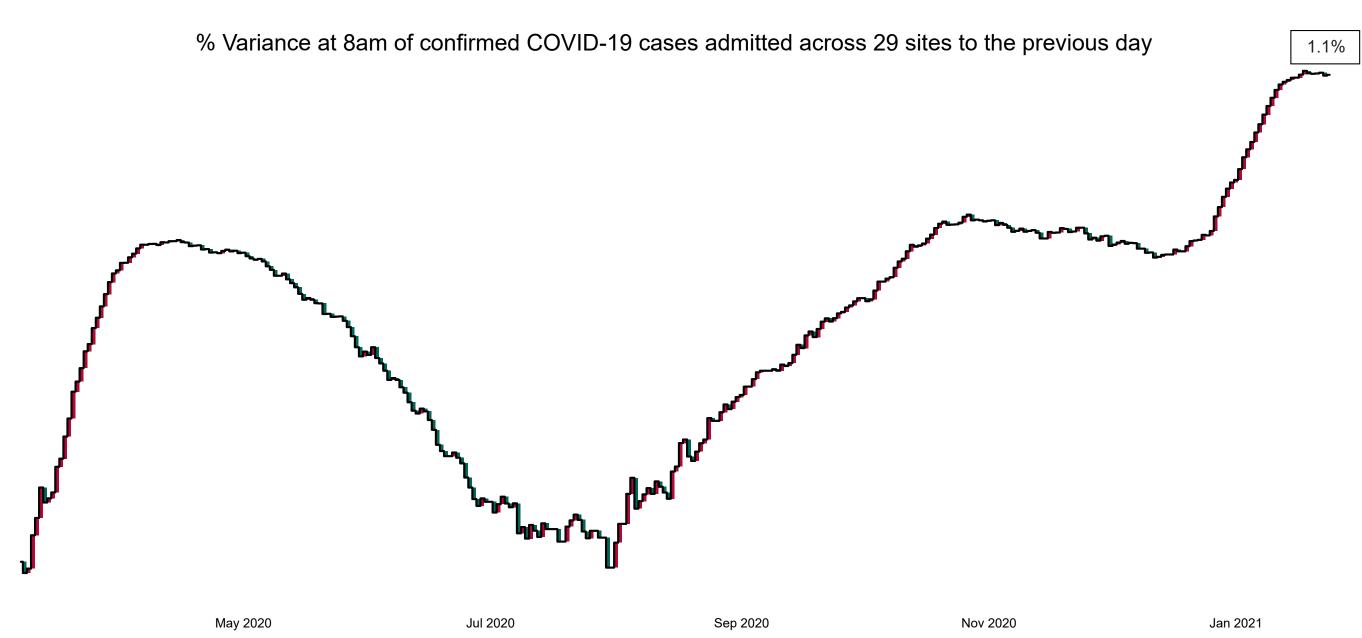

## Percentage Variance at <u>8am</u> of Confirmed COVID-19 cases Admitted Across 29 sites compared to the previous day