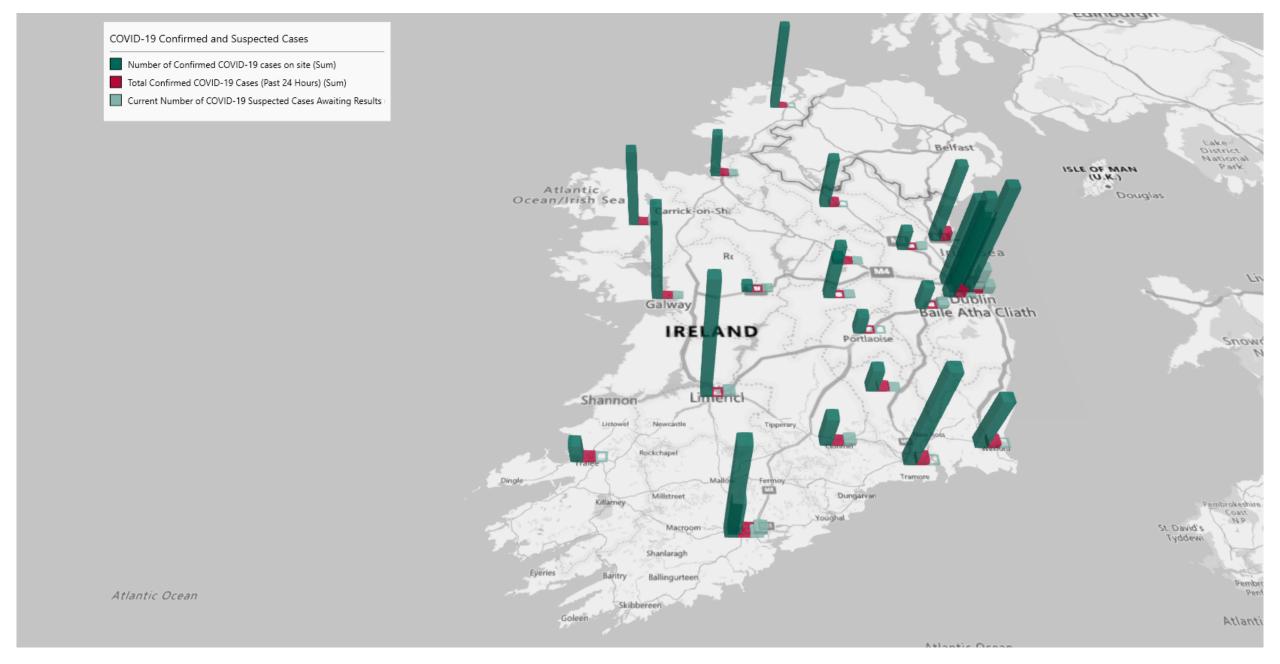

## Geographical Spread of COVID-19 Confirmed Cases and Suspected Cases across Acute Hospital Sites as at 24/01/2021 20:00