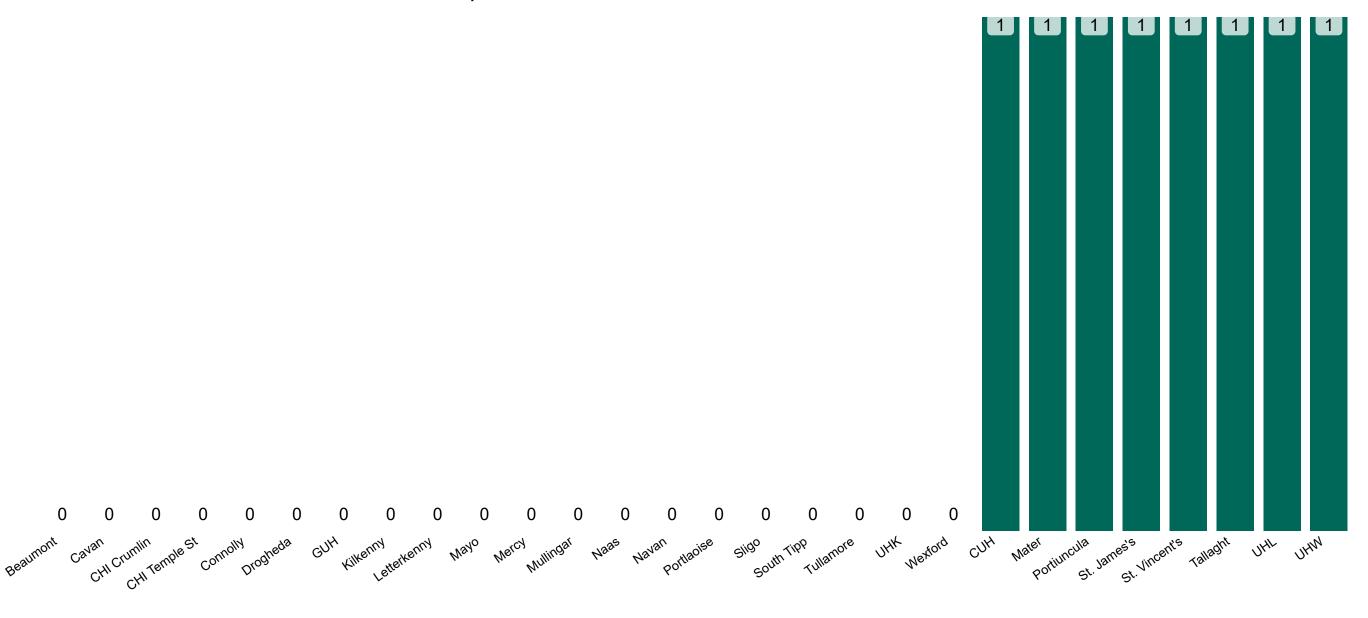

## Percentage Variance at <u>8am</u> of Confirmed COVID-19 cases Admitted Across 29 sites compared to the previous day