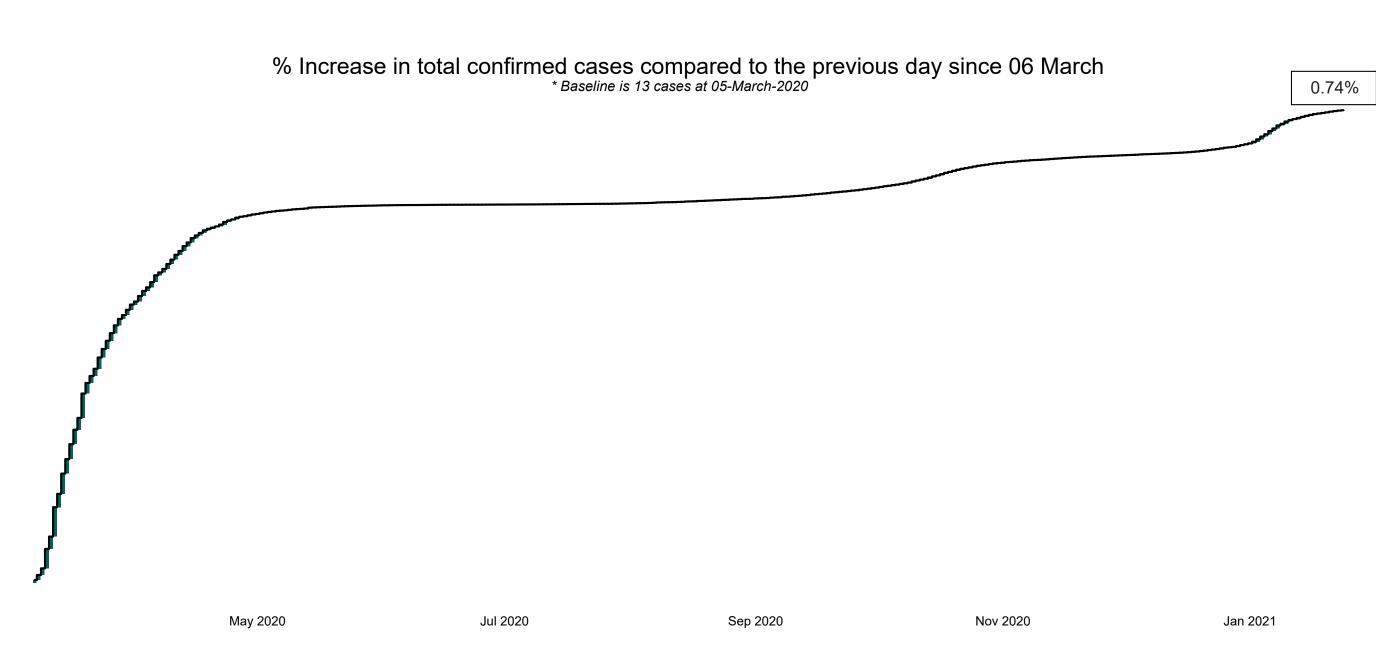

# **COVID-19 Daily Operations Update Acute Hospitals**

Performance Management and Improvement Unit

2000hrs Sunday 24th January 2021



## New Confirmed COVID-19 Cases in the Republic of Ireland as at 24/01/2021

New COVID-19 Cases in the Republic of Ireland as of 24/01/2021



## Percentage Increase compared to the Previous Day as at 24/01/2021



## Confirmed Cases of COVID-19 in the Republic of Ireland as at 24/01/2021

Confirmed Cases of COVID-19 in the Republic of Ireland as of 24/01/2021



## Geographical Spread of COVID-19 Confirmed Cases and Suspected Cases across Acute Hospital Sites as at 24/01/2021 20:00



#### **Total Confirmed COVID-19 Cases**

| 8am  | 2pm  | 8pm  |
|------|------|------|
| 1914 | 1931 | 1930 |



#### Total Confirmed COVID-19 Cases (Past 24 Hours)

| 8am       | 2pm | 8pm |
|-----------|-----|-----|
| <b>52</b> | 44  | 81  |



#### **Current Number of COVID-19 Suspected Cases**

| 8am | 2pm | 8pm |
|-----|-----|-----|
| 142 | 142 | 109 |



# Number of Confirmed COVID-19 Cases Admitted across 29 acute sites (including CHI)



## Percentage Variance at <u>8am</u> of Confirmed COVID-19 cases Admitte