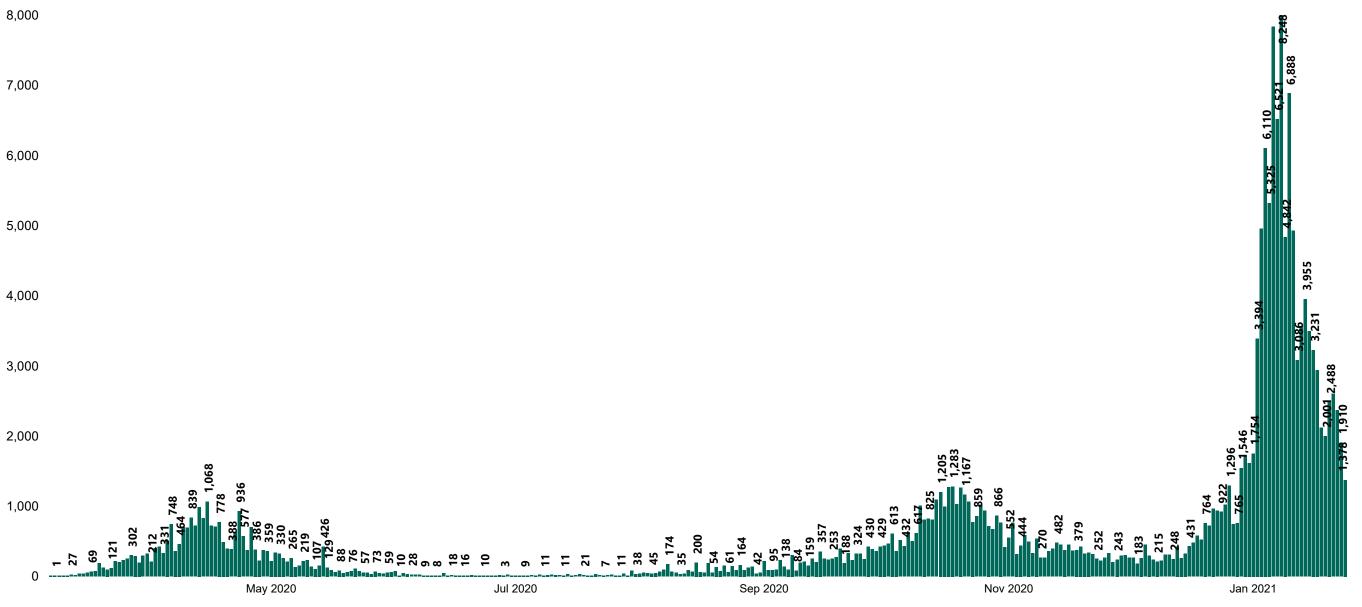

## New Confirmed COVID-19 Cases in the Republic of Ireland as at 24/01/2021

New COVID-19 Cases in the Republic of Ireland as of 24/01/2021