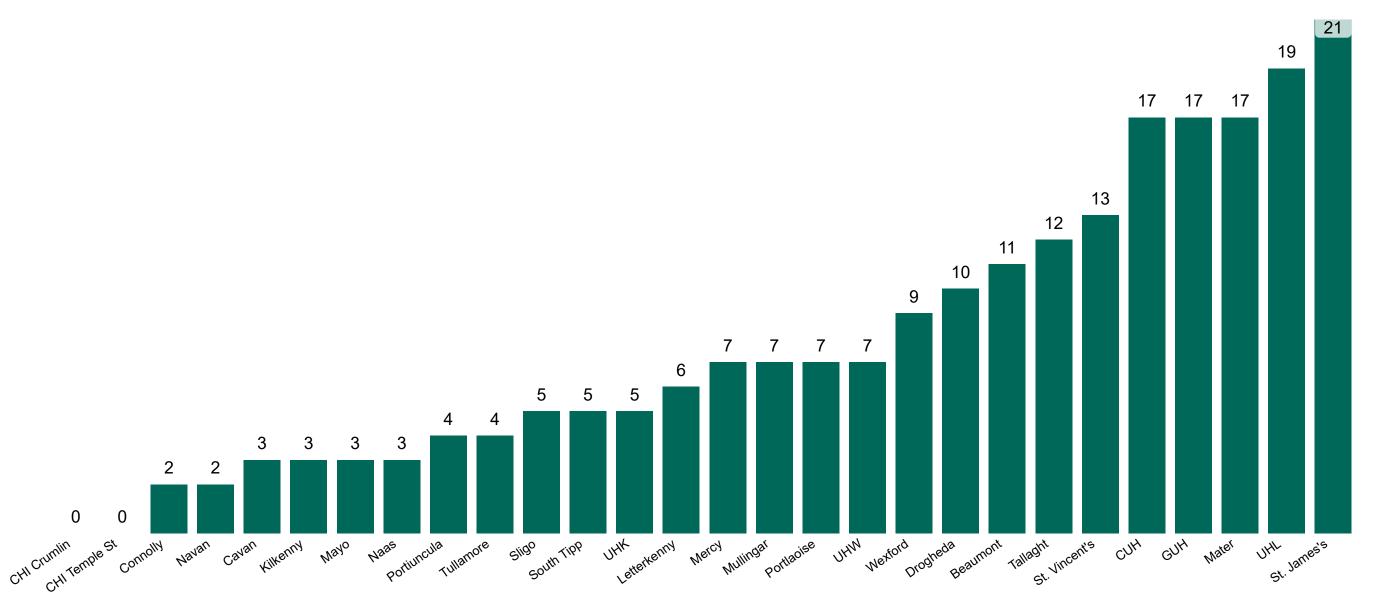

# Number of Confirmed COVID-19 Cases Admitted across 29 acute sites (including CHI)