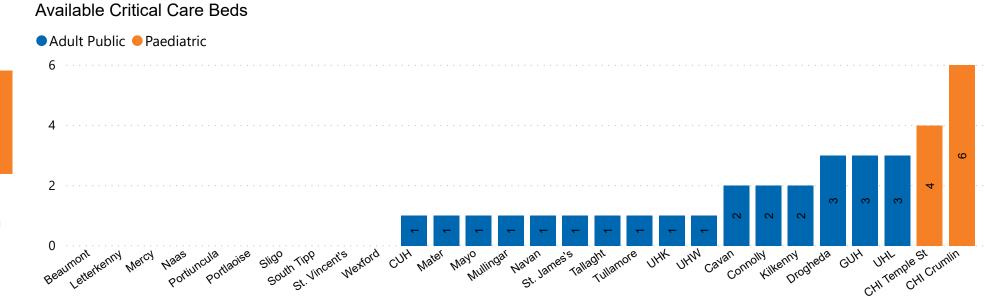

### **Number of Critical Beds Available on 24/01/2021**

Number of Available Critical Care Beds at 18:30

Adult Public Beds

Paeds Beds

**25** 

**10** 

\*Due to the dynamic nature of reporting, available beds may differ depending on capacity and reserved status at individual sites for critical care beds. Furthermore, some of the available beds may be specialist beds, not available for admission of general ICU patients.