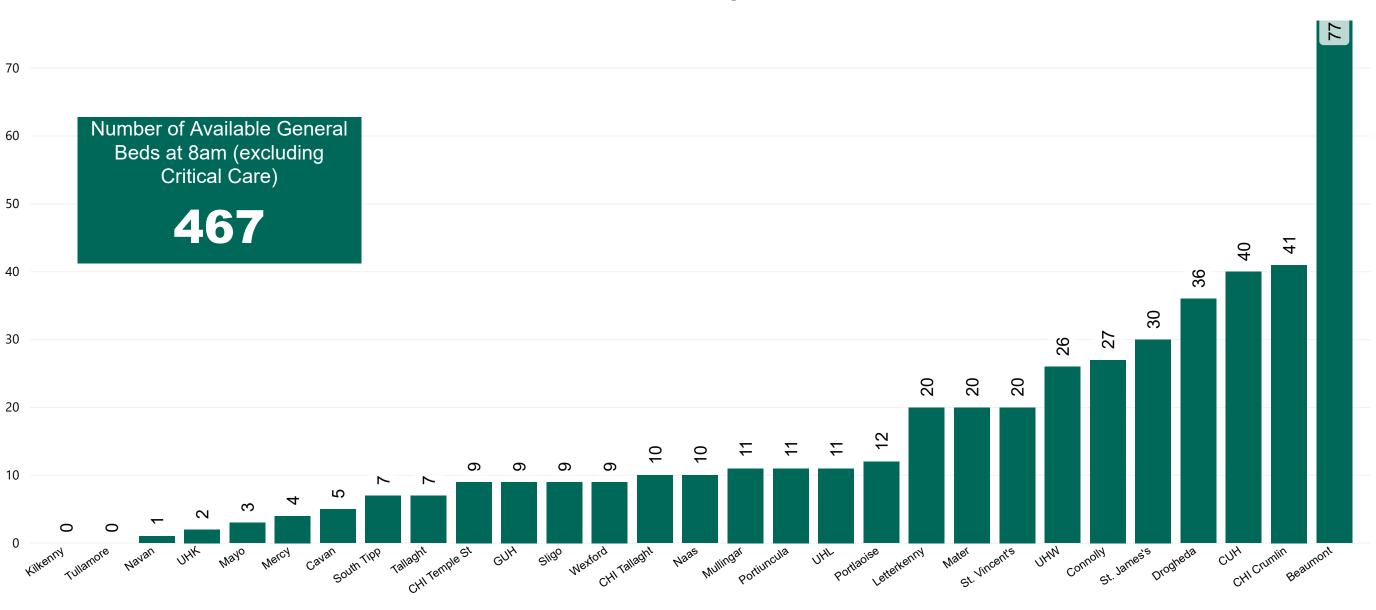

### Number of Available General Beds on 24/01/2021

#### Number of Available General Beds