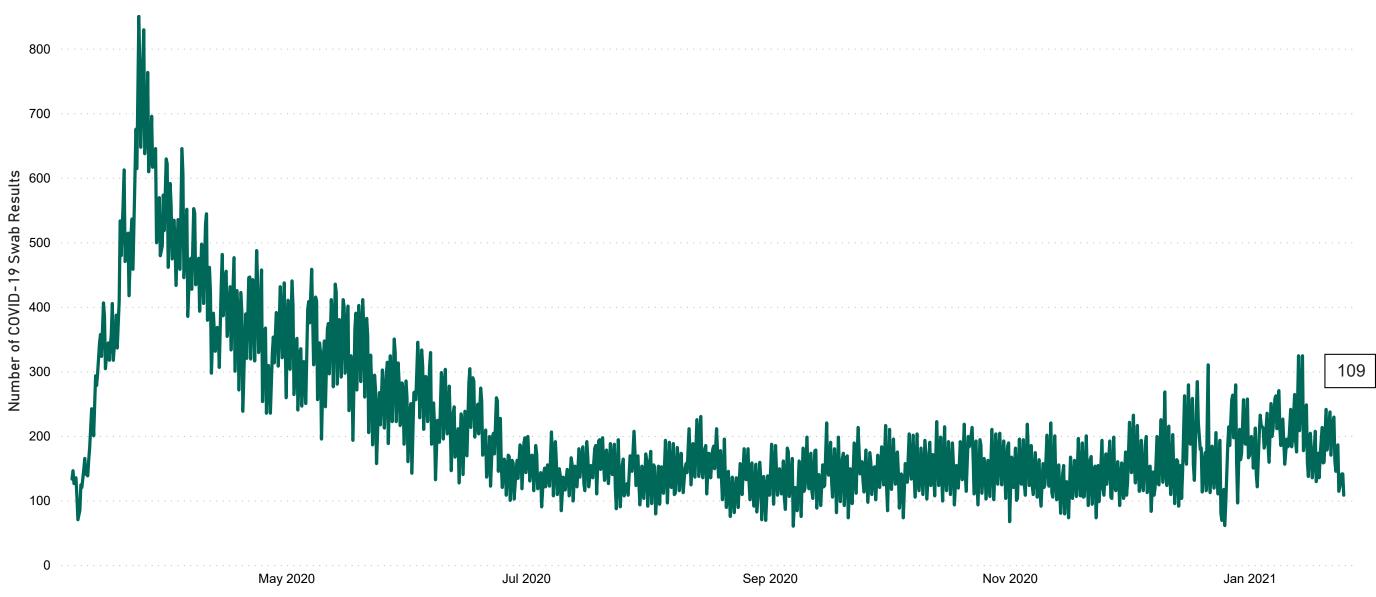

# Number of Suspected COVID-19 Swab Results Awaited Across 29 acute sites as at 24/01/2021

Number of COVID-19 Swab Results Awaited at 0800hrs, 1400hrs and 2000hrs