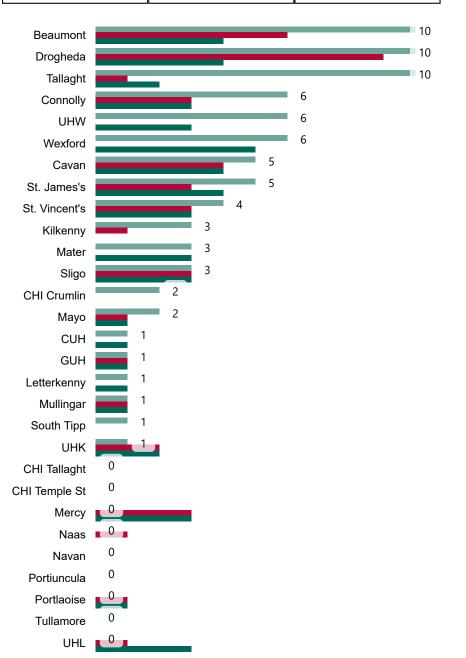

## Percentage Variance at <u>8am</u> of Confirmed COVID-19 cases Admitted Across 29 sites compared to the previous day