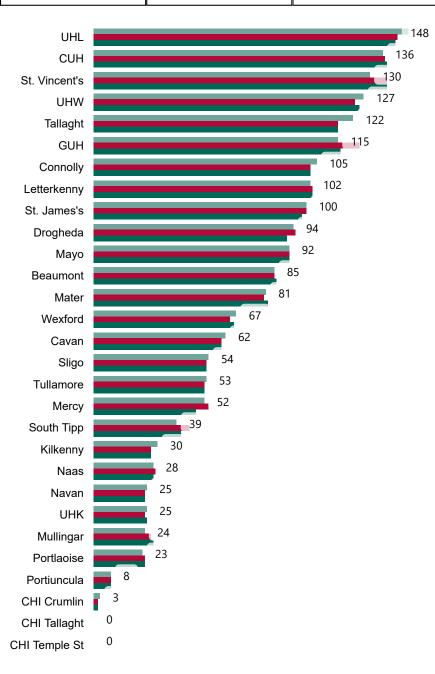

## Geographical Spread of COVID-19 Confirmed Cases and Suspected Cases across Acute Hospital Sites as at 24/01/2021 20:00