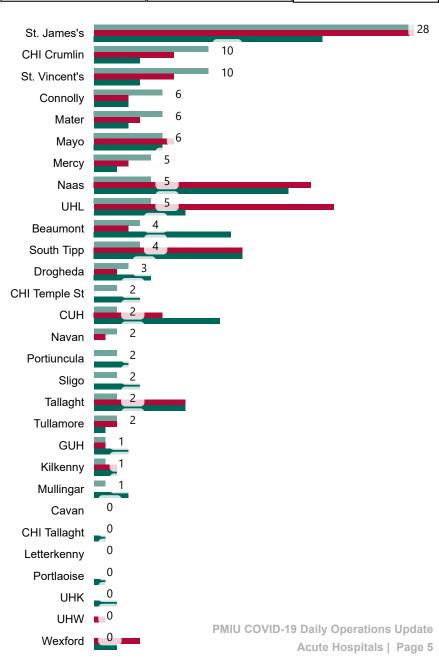

# Number of Suspected COVID-19 Swab Results Awaited Across 29 acute sites as at 24/01/2021

Number of COVID-19 Swab Results Awaited at 0800hrs, 1400hrs and 2000hrs