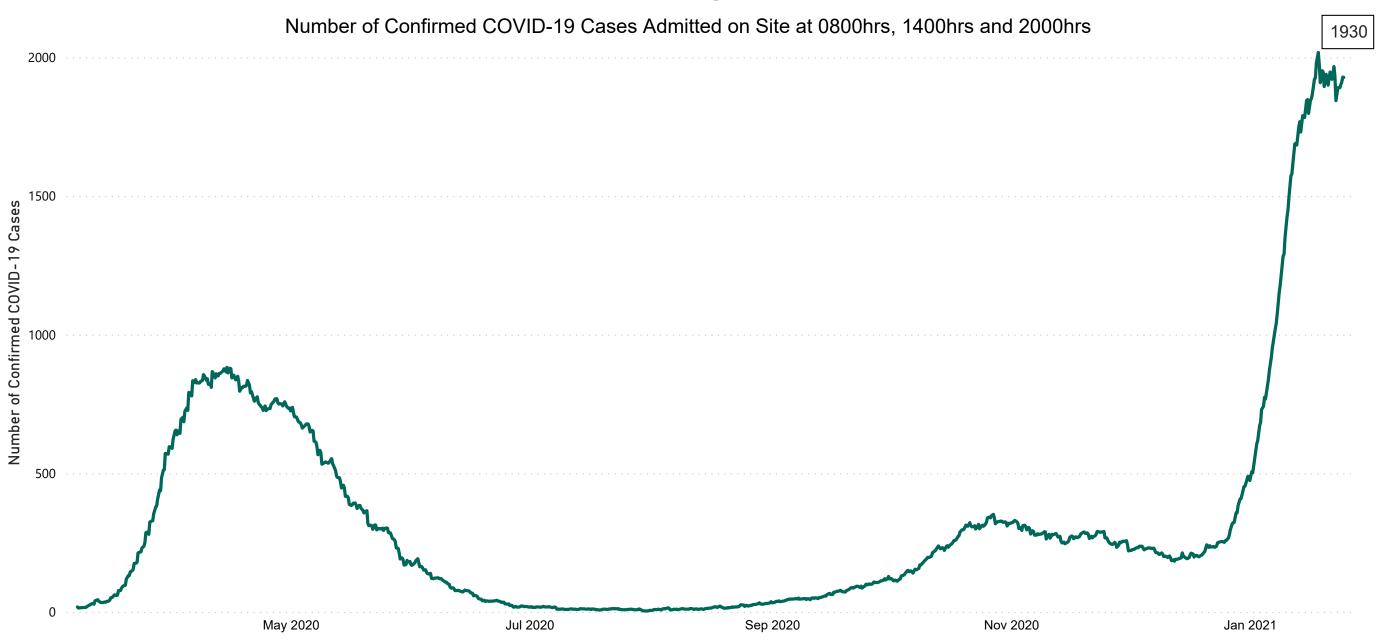

# Number of Confirmed COVID-19 Cases Admitted across 29 acute sites (including CHI)