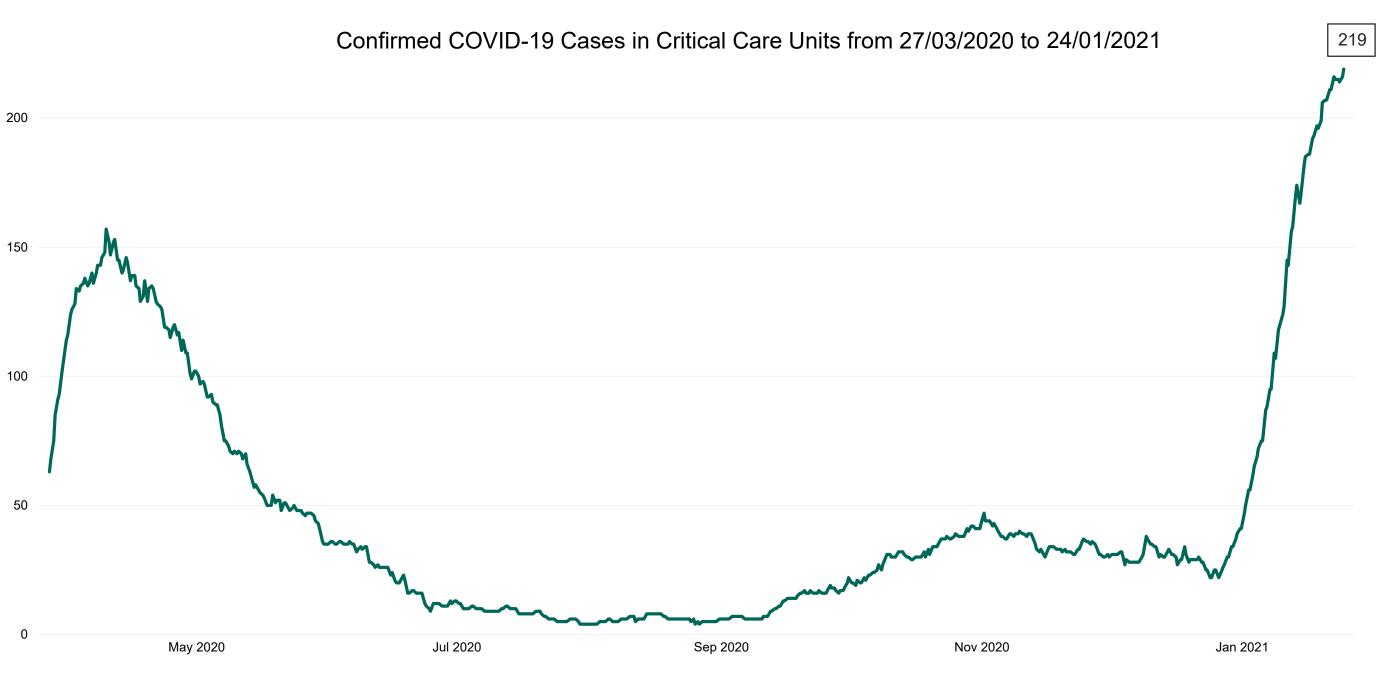

### **Confirmed COVID-19 Cases in Critical Care Units**

Confirmed COVID-19 Cases in Critical Care Units 24/01/2021

### **Confirmed COVID-19 Cases in Critical Care Units**