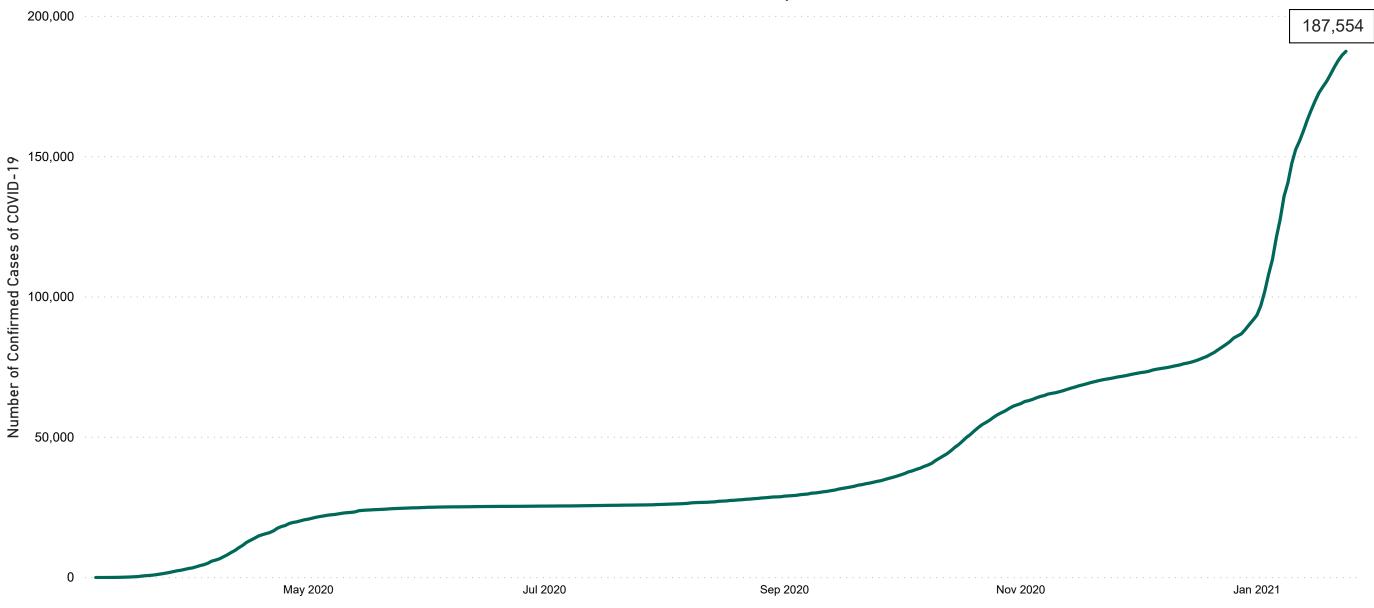

## Confirmed Cases of COVID-19 in the Republic of Ireland as at 24/01/2021

Confirmed Cases of COVID-19 in the Republic of Ireland as of 24/01/2021