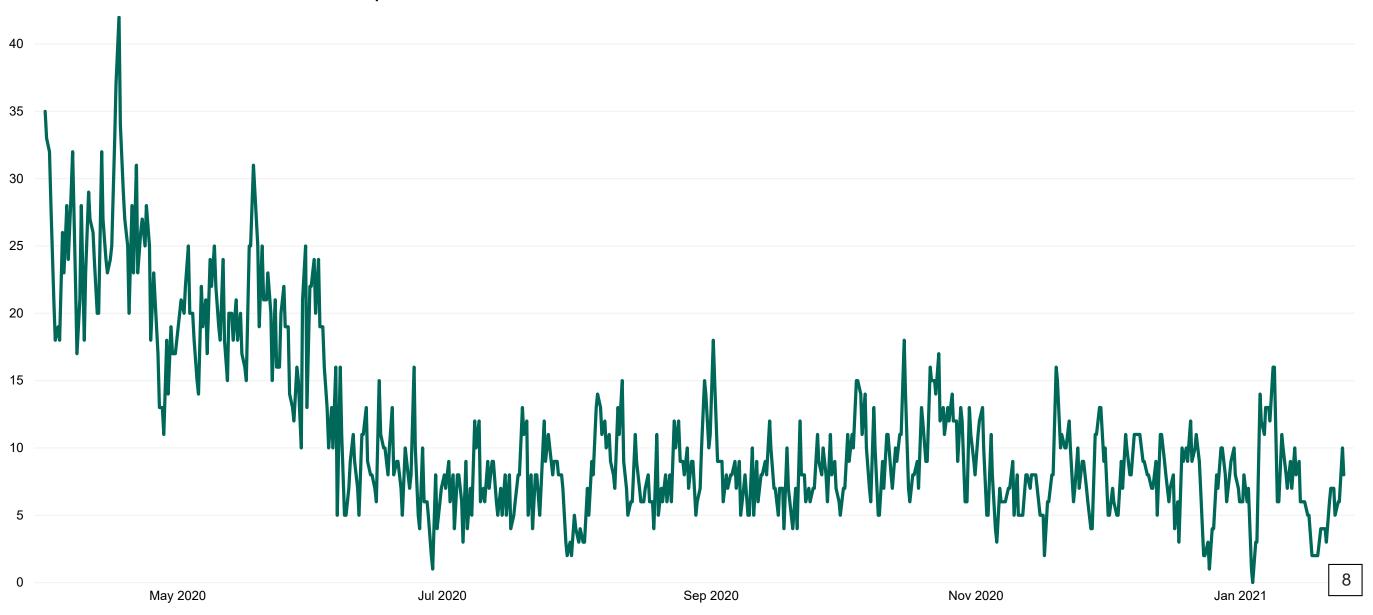

## **Suspected COVID-19 Cases in Critical Care Units**

Suspected COVID-19 Cases in Critical Care Units 24/01/2021

## **Suspected COVID-19 Cases in Critical Care Units**

Suspected COVID-19 Cases in Critical Care Units from 31/03/2020 to 24/01/2021