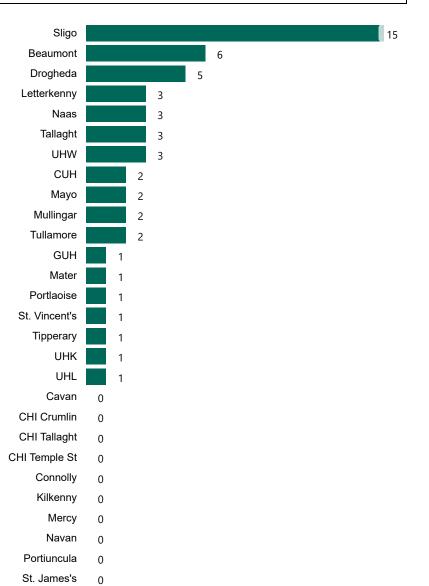

## Number of Suspected COVID-19 Swab Results Awaited Across 29 acute sites as at 24/05/2023

Number of COVID-19 Swab Results Awaited at 0800hrs, 1400hrs and 2000hrs