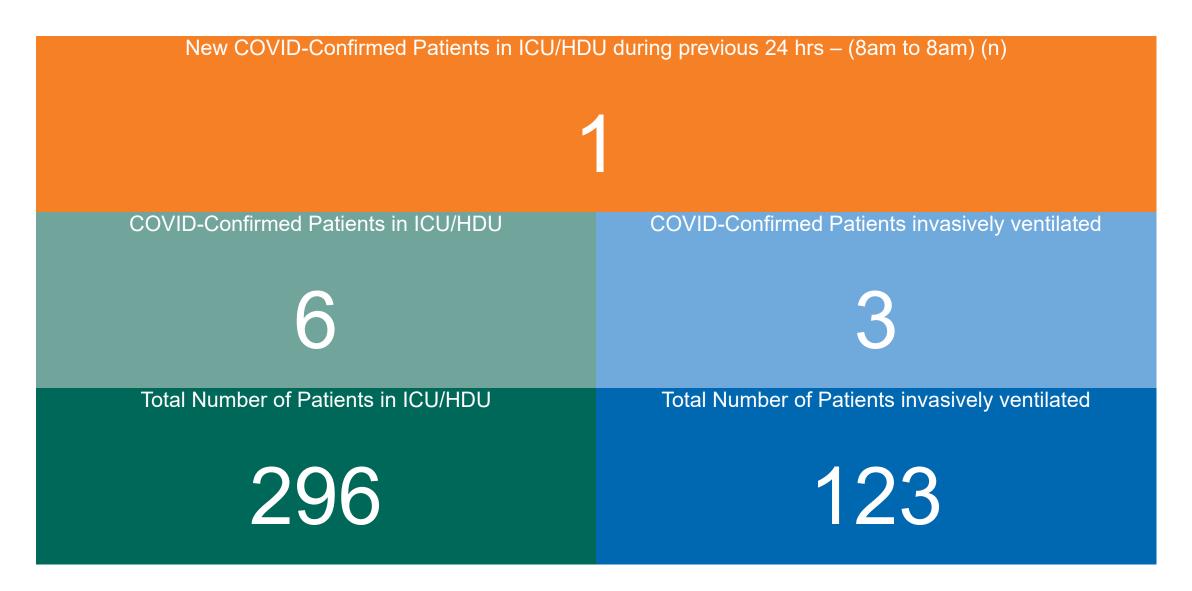

## ICU/HDU Summary as at 24/05/2023 10:30

#### **ADULT**

Total Adult ICU/HDU Beds Open & Staffed

286

Occupied Adult ICU/HDU Beds 270

(Including 6 COVID-19 patients)

Adult ICU/HDU Beds Reserved for Patients

17

### **PAEDS**

Total Paeds ICU/HDU Beds Open & Staffed

30

Occupied Paeds ICU/HDU Beds 26

(Including 0 COVID-19 patients)

Paeds ICU/HDU Beds Reserved for Patients

3