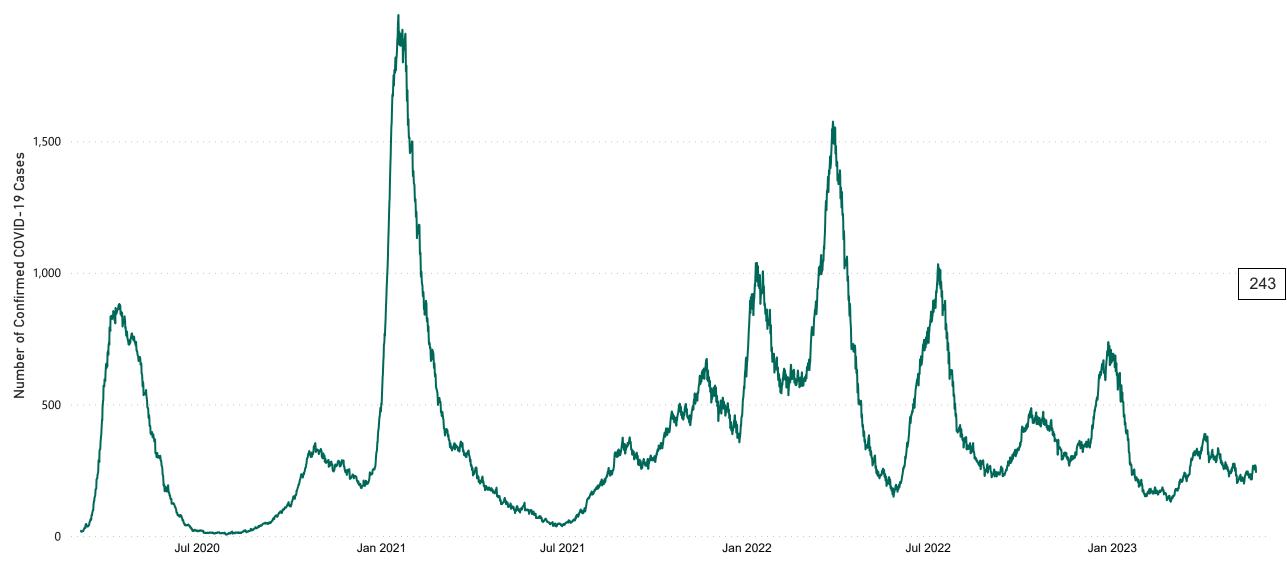

## **Confirmed COVID-19 Cases in ICU/HDU**

Confirmed COVID-19 Cases in ICU/HDU from 27/03/2020 to 24/05/2023