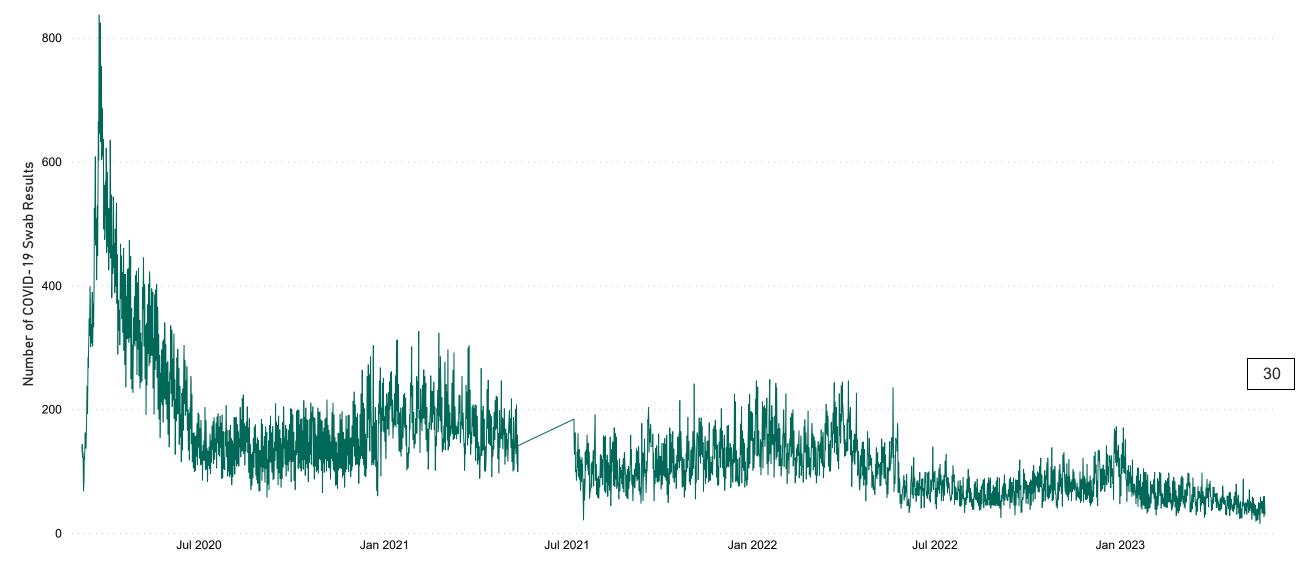

# Number of Confirmed COVID-19 Cases Admitted across 29 acute sites (including CHI)

Number of Confirmed COVID-19 Cases Admitted on Site at 0800hrs, 1400hrs and 2000hrs