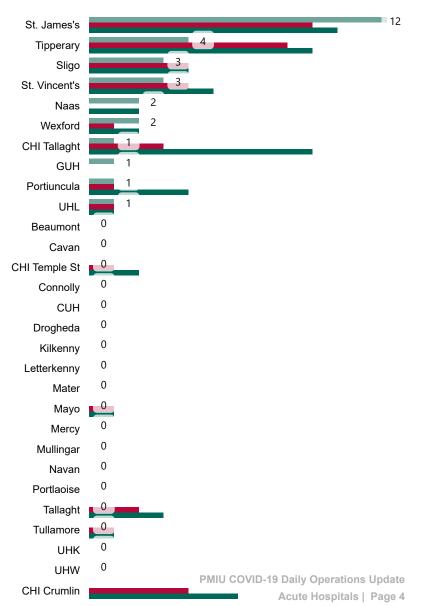

## **Confirmed COVID-19 Cases in ICU/HDU**

Confirmed COVID-19 Cases in ICU/HDU 24/05/2023