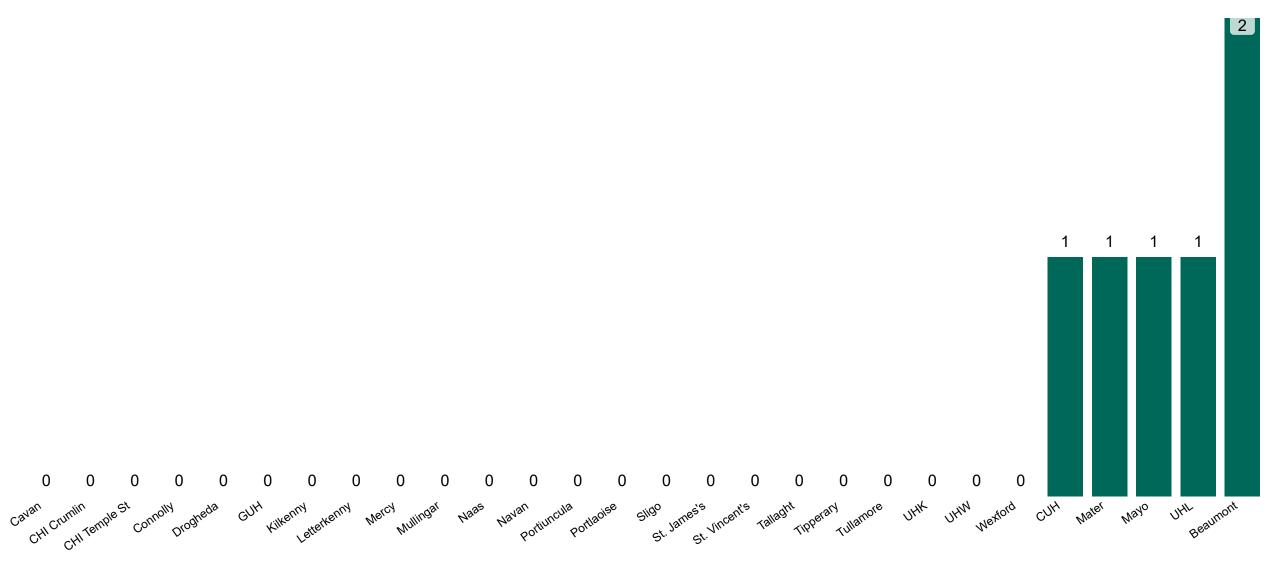

## **Confirmed COVID-19 Cases in ICU/HDU**

Confirmed COVID-19 Cases in ICU/HDU 24/05/2023