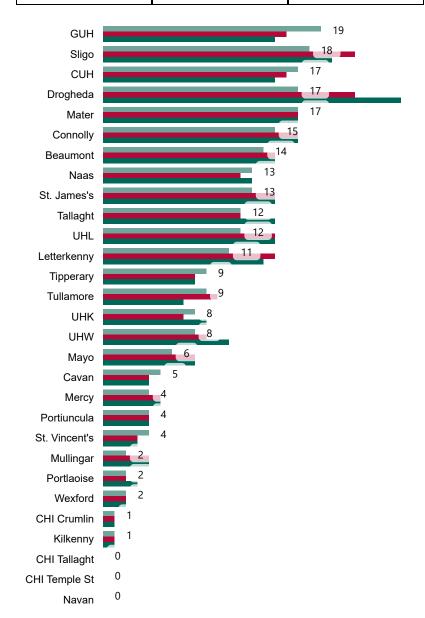

# Number of Confirmed COVID-19 Cases Admitted across 29 acute sites (including CHI)

Number of Confirmed COVID-19 Cases Admitted on Site at 0800hrs, 1400hrs and 2000hrs