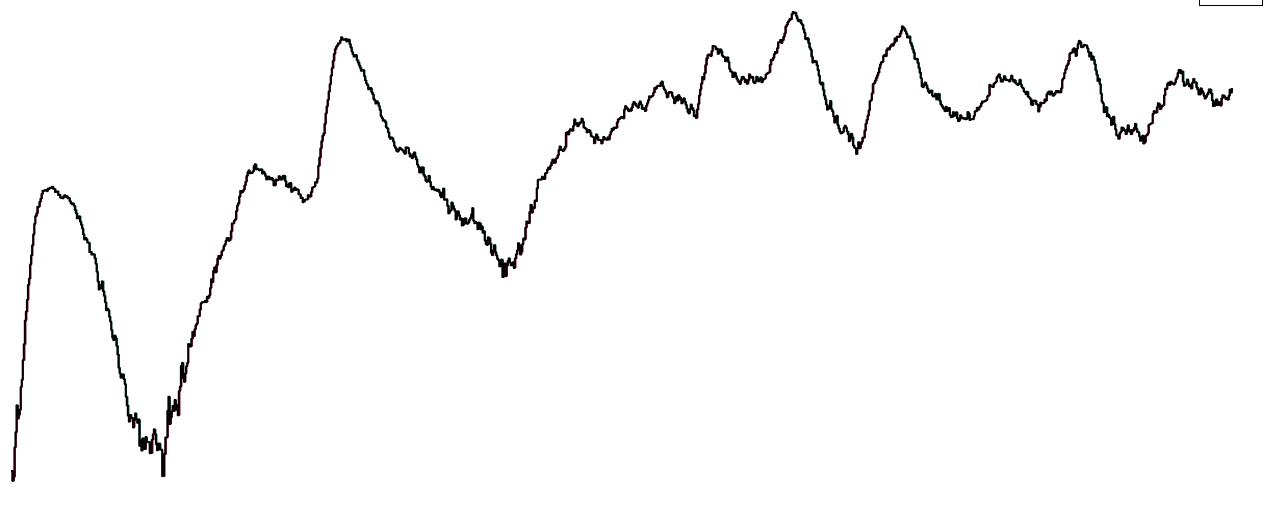

## Percentage Variance at <u>8am</u> of Confirmed COVID-19 cases Admitted Across 29 sites compared to the previous day

% Variance at 8am of confirmed COVID-19 cases admitted across 29 sites to the previous day

5.5%

 Jul 2020
 Jan 2021
 Jul 2021
 Jan 2022
 Jul 2022
 Jan 2023