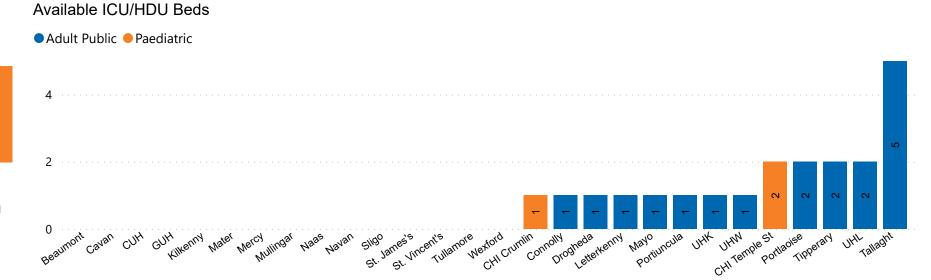

## Number of ICU/HDU Beds Available on 24/05/2023

Number of Available ICU/HDU Beds at 10:30

Adult Public Beds
Paeds Beds

18

\*Due to the dynamic nature of reporting, available beds may differ depending on capacity and reserved status at individual sites for critical care beds. Furthermore, some of the available beds may be specialist beds, not available for admission of general ICU patients.