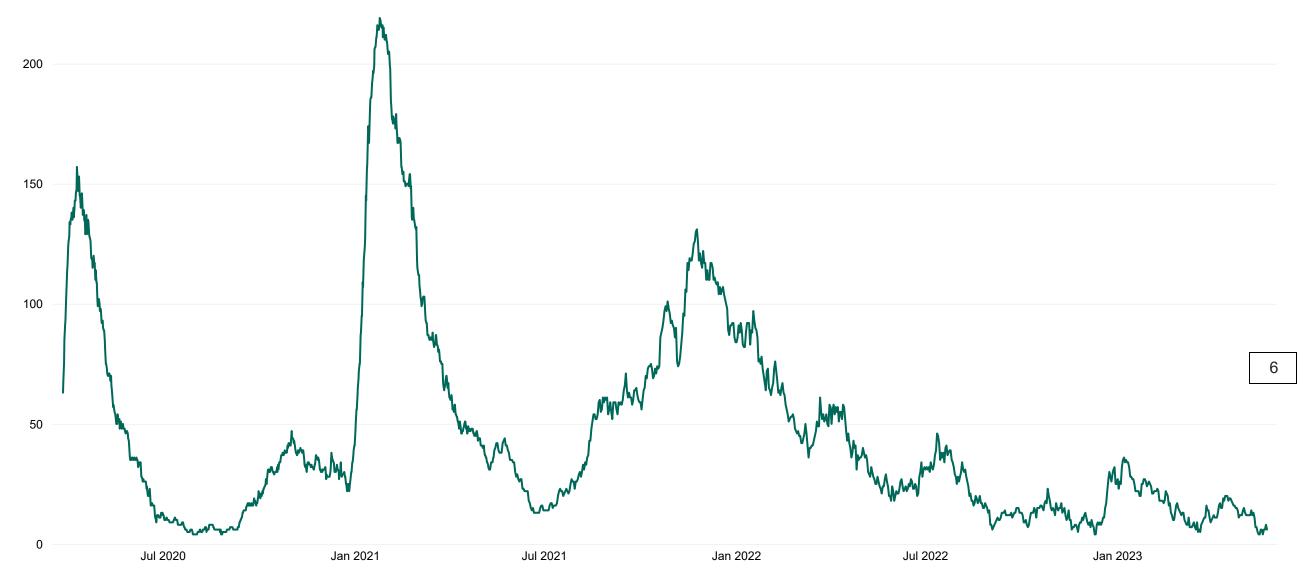

## **Confirmed COVID-19 Cases in ICU/HDU**

Confirmed COVID-19 Cases in ICU/HDU from 27/03/2020 to 24/05/2023