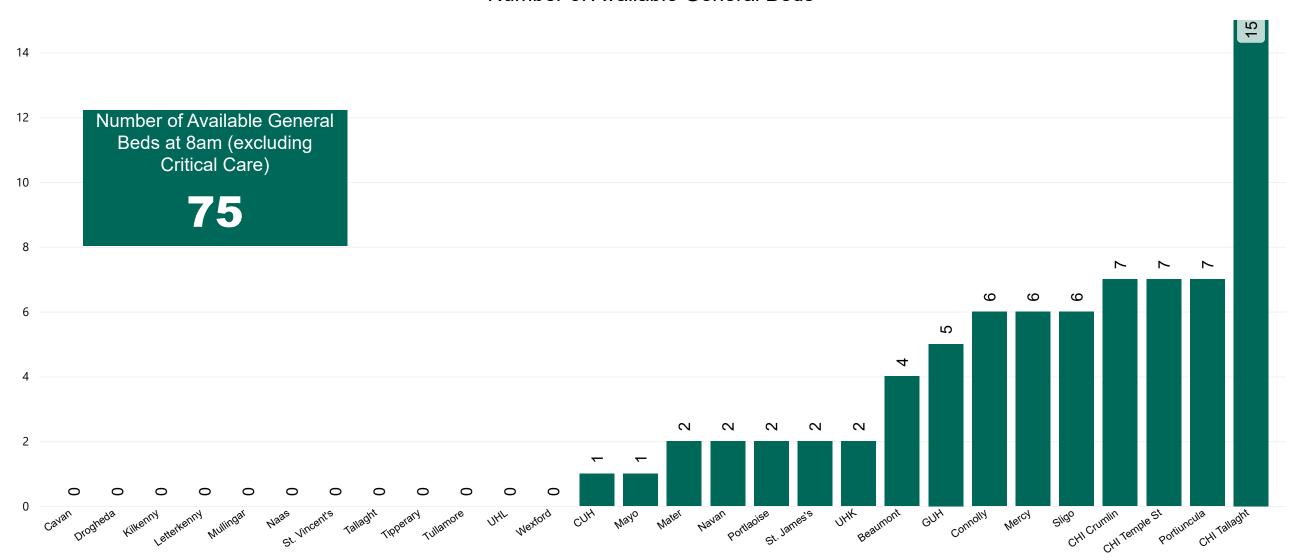

## Number of Available General Beds on 24/05/2023

#### Number of Available General Beds