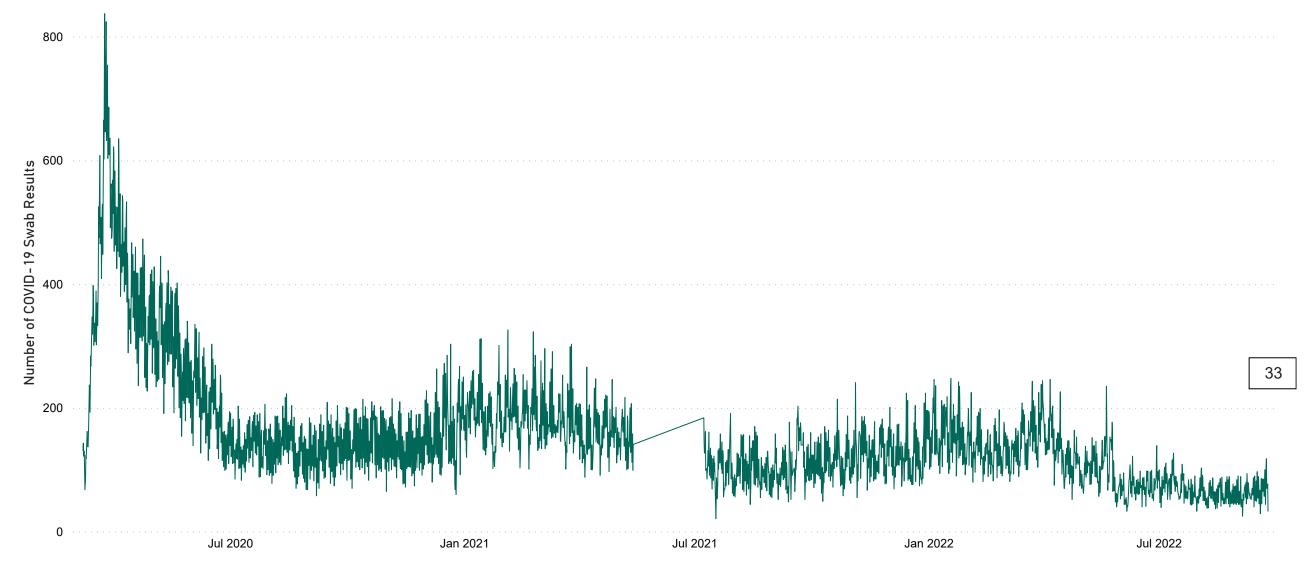

# Number of Suspected COVID-19 Swab Results Awaited Across 29 acute sites as at 24/09/2022

Number of COVID-19 Swab Results Awaited at 0800hrs, 1400hrs and 2000hrs