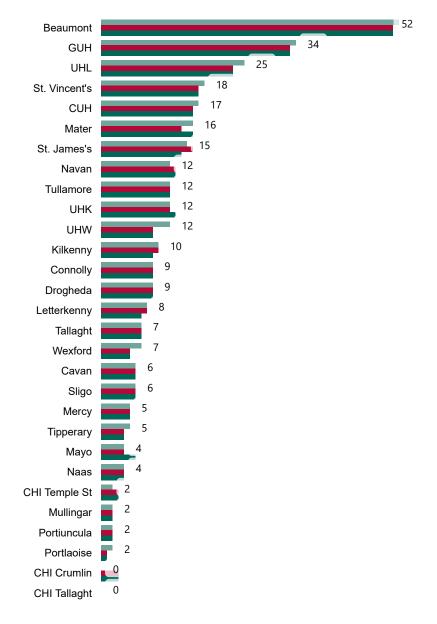

# Geographical Spread of COVID-19 Confirmed Cases and Suspected Cases across Acute Hospital Sites as at 24/09/2022 20:00