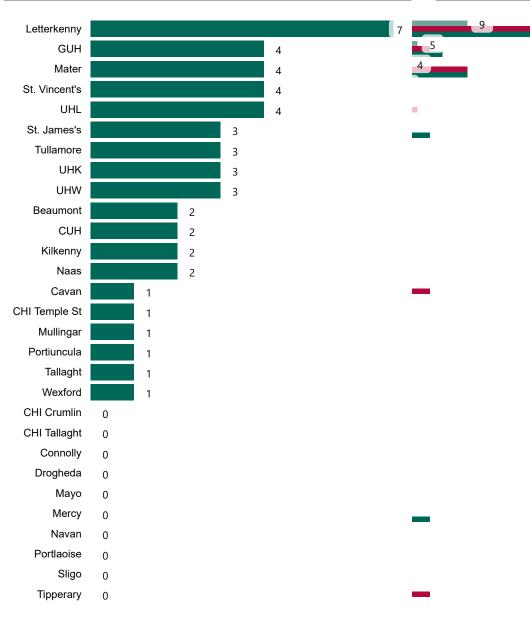

# Geographical Spread of COVID-19 Confirmed Cases and Suspected Cases across Acute Hospital Sites as at 24/09/2022 20:00