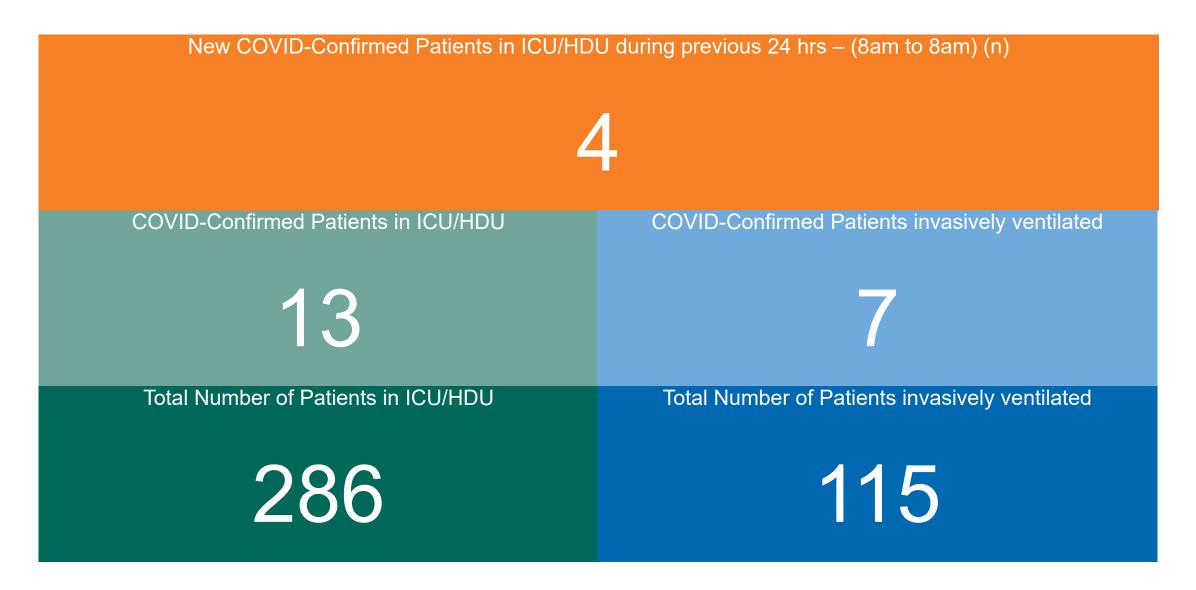

### **Confirmed COVID-19 Cases in ICU/HDU**

Confirmed COVID-19 Cases in ICU/HDU 24/09/2022