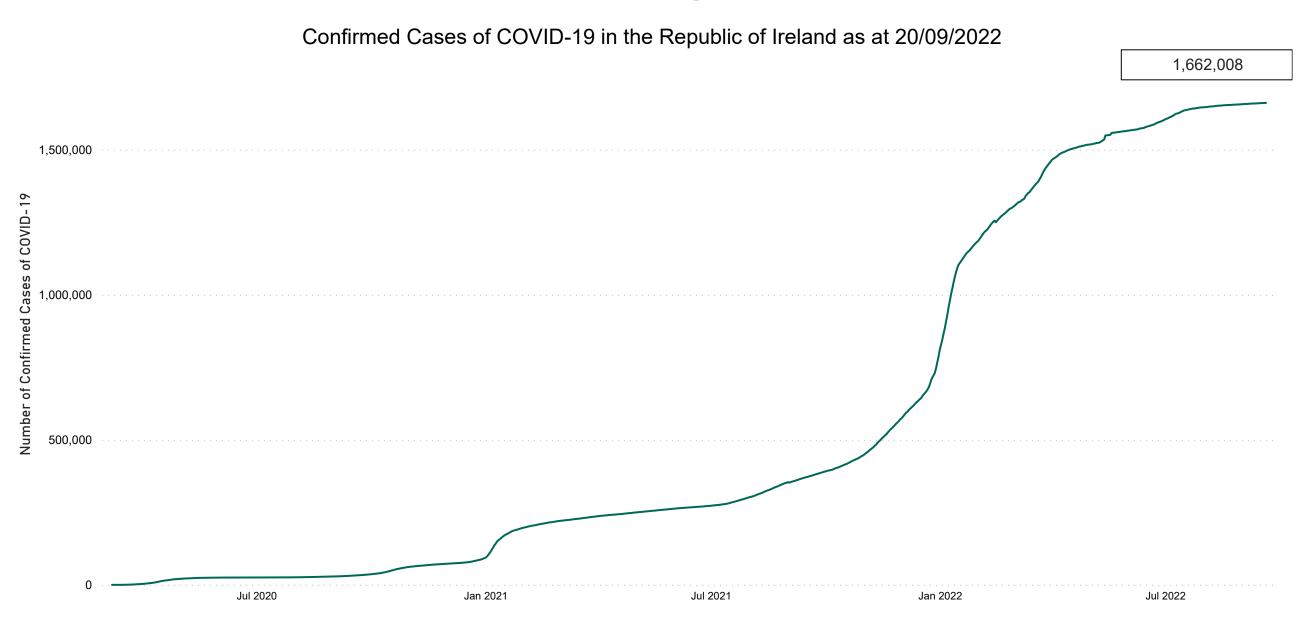

**COVID-19 Daily Operations Update Acute Hospitals** 

Performance Management and Improvement Unit

2000hrs Saturday 24th September 2022



## New Confirmed COVID-19 Cases in the Republic of Ireland as at 20/09/2022

New Confirmed COVID-19 Cases in the Republic of Ireland as at 20/09/2022



## Confirmed Cases of COVID-19 in the Republic of Ireland as at 20/09/2022



# Geographical Spread of COVID-19 Confirmed Cases and Suspected Cases across Acute Hospital Sites as at 24/09/2022 20:00



#### **Total Confirmed COVID-19 Cases**

| 8am | 2pm | 8pm |
|-----|-----|-----|
| 305 | 304 | 313 |



#### Total Confirmed COVID-19 Cases (Past 24 Hours)



#### Current Number of COVID-19 Suspected Cases

| 8am       | 2pm | 8pm |
|-----------|-----|-----|
| <b>73</b> | 77  | 33  |



# Number of Confirmed COVID-19 Cases Admitted across 29 acute sites (including CHI)

Number of Confirmed COVID-19 Cases Admitted on Site at 0800hrs, 1400hrs and 2000hrs



## Percentage Variance at <u>8am</u> of Confirmed COVID-19 cases Admitted Across 29 sites compared to the previous day



 Jul 2020
 Jan 2021
 Jul 2021
 Jan 2022
 Jul 2022

# Number of Suspected COVID-19 Swab Resu