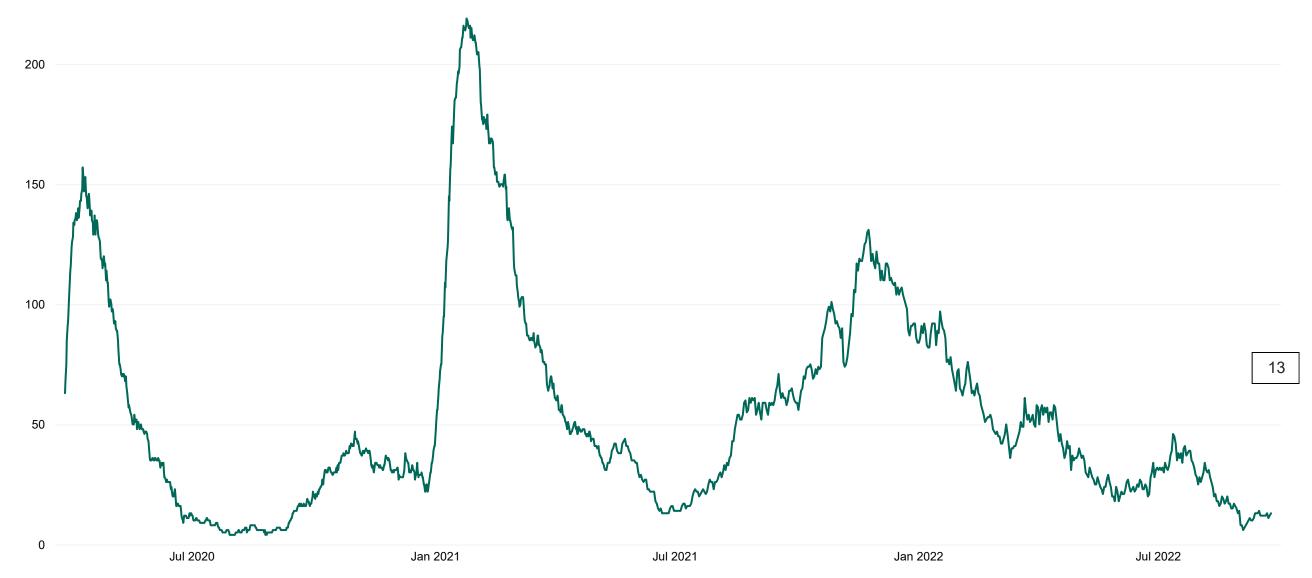

# Number of Confirmed COVID-19 Cases Admitted across 29 acute sites (including CHI)

Number of Confirmed COVID-19 Cases Admitted on Site at 0800hrs, 1400hrs and 2000hrs