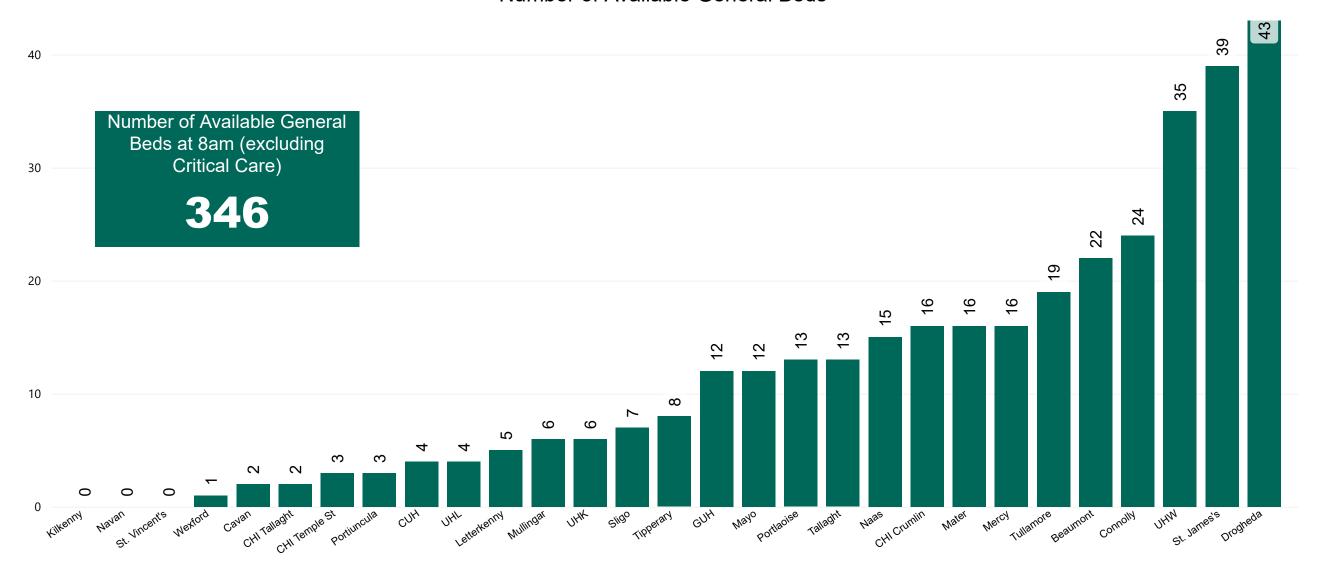

### Number of Available General Beds on 24/09/2022

#### Number of Available General Beds