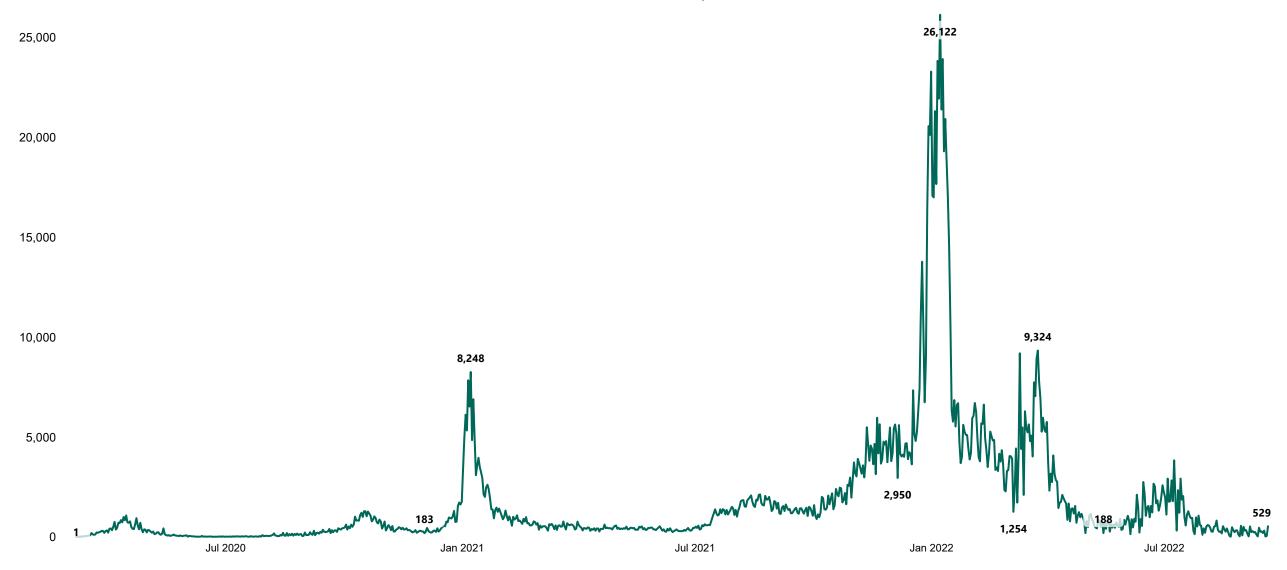

## New Confirmed COVID-19 Cases in the Republic of Ireland as at 20/09/2022

New Confirmed COVID-19 Cases in the Republic of Ireland as at 20/09/2022