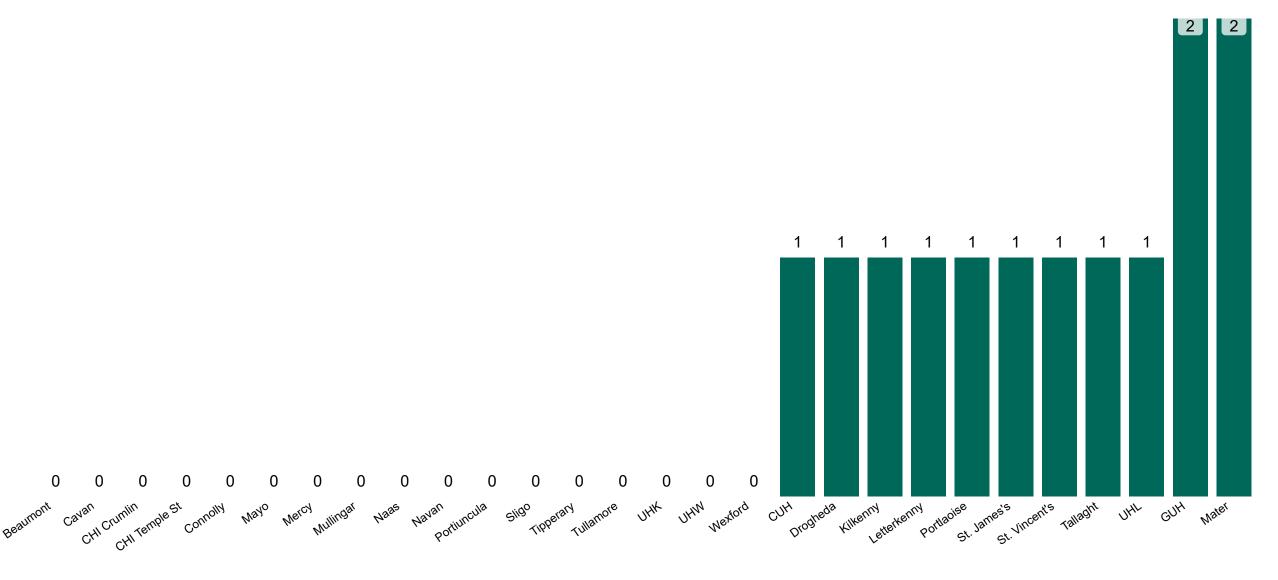

### **Confirmed COVID-19 Cases in ICU/HDU**

Confirmed COVID-19 Cases in ICU/HDU 24/09/2022