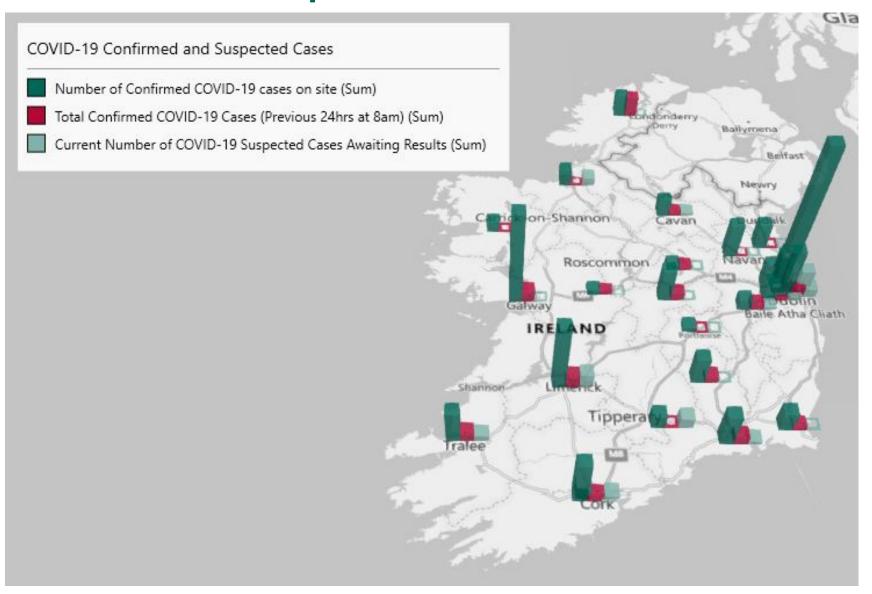

# Geographical Spread of COVID-19 Confirmed Cases and Suspected Cases across Acute Hospital Sites as at 24/09/2022 20:00