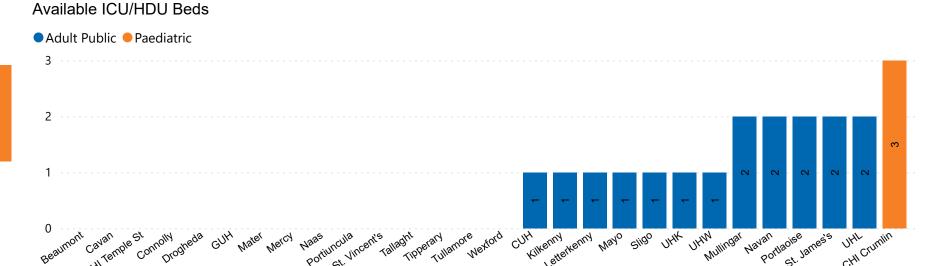

### Number of ICU/HDU Beds Available on 24/09/2022

Number of Available ICU/HDU Beds at 10:30

Adult Public Beds Paeds Beds

17

3

\*Due to the dynamic nature of reporting, available beds may differ depending on capacity and reserved status at individual sites for critical care beds. Furthermore, some of the available beds may be specialist beds, not available for admission of general ICU patients.

#### **ADULT**

Total Adult ICU/HDU Beds Open & Staffed

270

Occupied Adult ICU/HDU Beds 260

(Including 13 COVID-19 patients)

Adult ICU/HDU Beds Reserved for Patients

5

#### **PAEDS**

Total Paeds ICU/HDU Beds Open & Staffed

31

Occupied Paeds ICU/HDU Beds 26

(Including 0 COVID-19 patients)

Paeds ICU/HDU Beds Reserved for Patients

2

### ICU/HDU Summary as at 24/09/2022 10:30