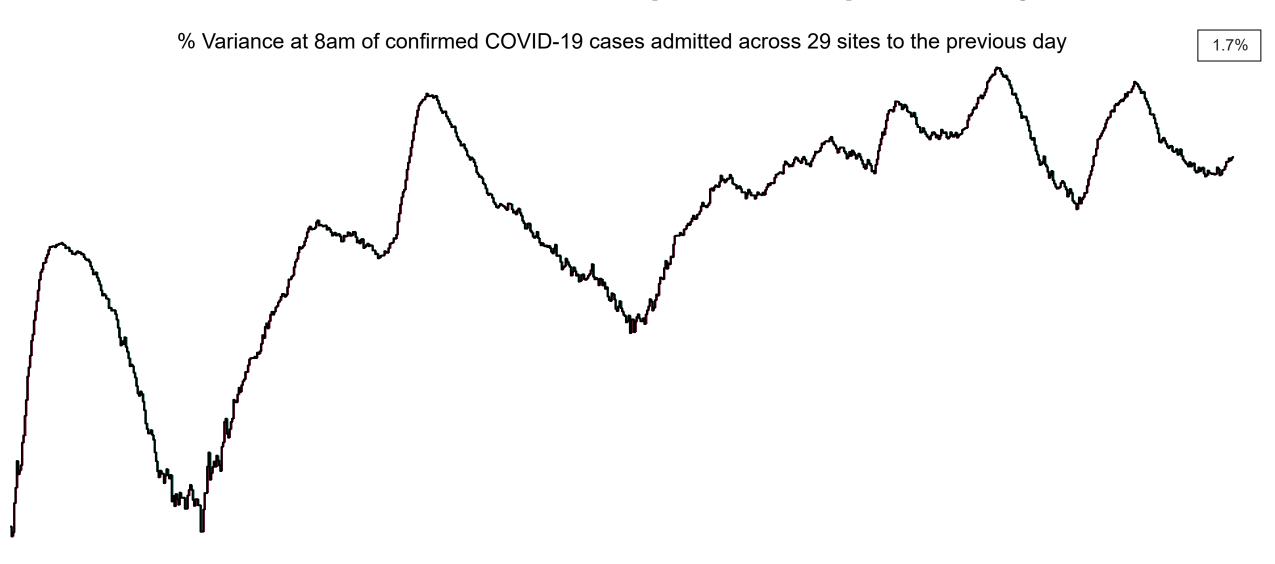

## Percentage Variance at <u>8am</u> of Confirmed COVID-19 cases Admitted Across 29 sites compared to the previous day

 Jul 2020
 Jan 2021
 Jul 2021
 Jan 2022
 Jul 2022