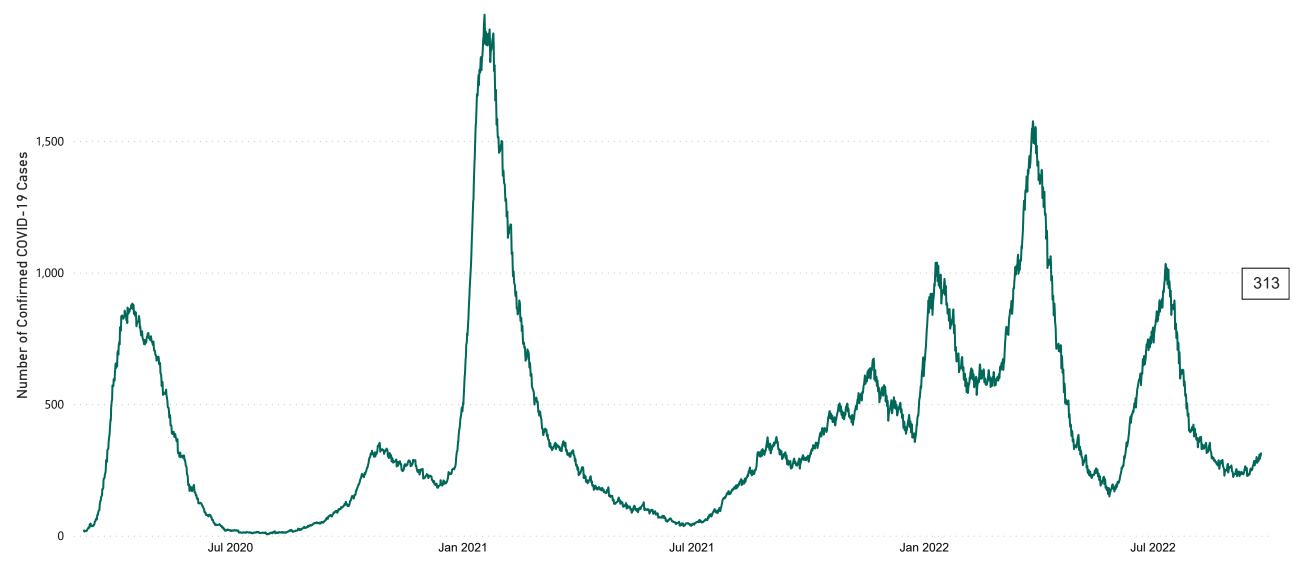

# Number of Confirmed COVID-19 Cases Admitted across 29 acute sites (including CHI)

Number of Confirmed COVID-19 Cases Admitted on Site at 0800hrs, 1400hrs and 2000hrs