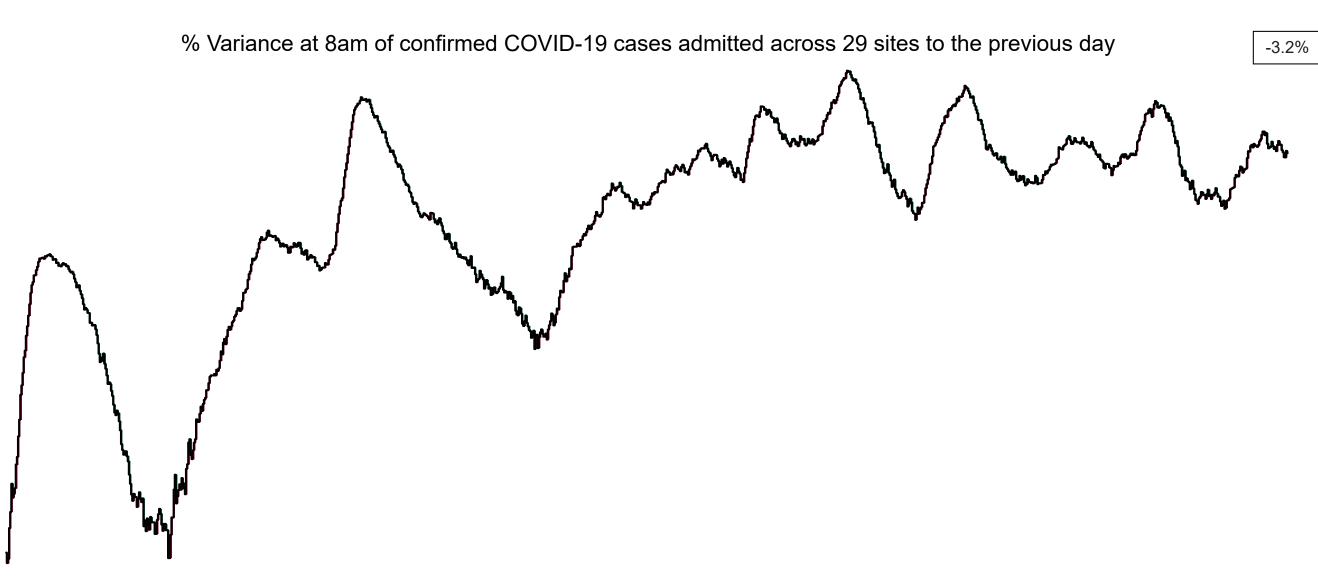

## Percentage Variance at <u>8am</u> of Confirmed COVID-19 cases Admitted Across 29 sites compared to the previous day

 Jul 2020
 Jan 2021
 Jul 2021
 Jan 2022
 Jul 2022
 Jul 2023