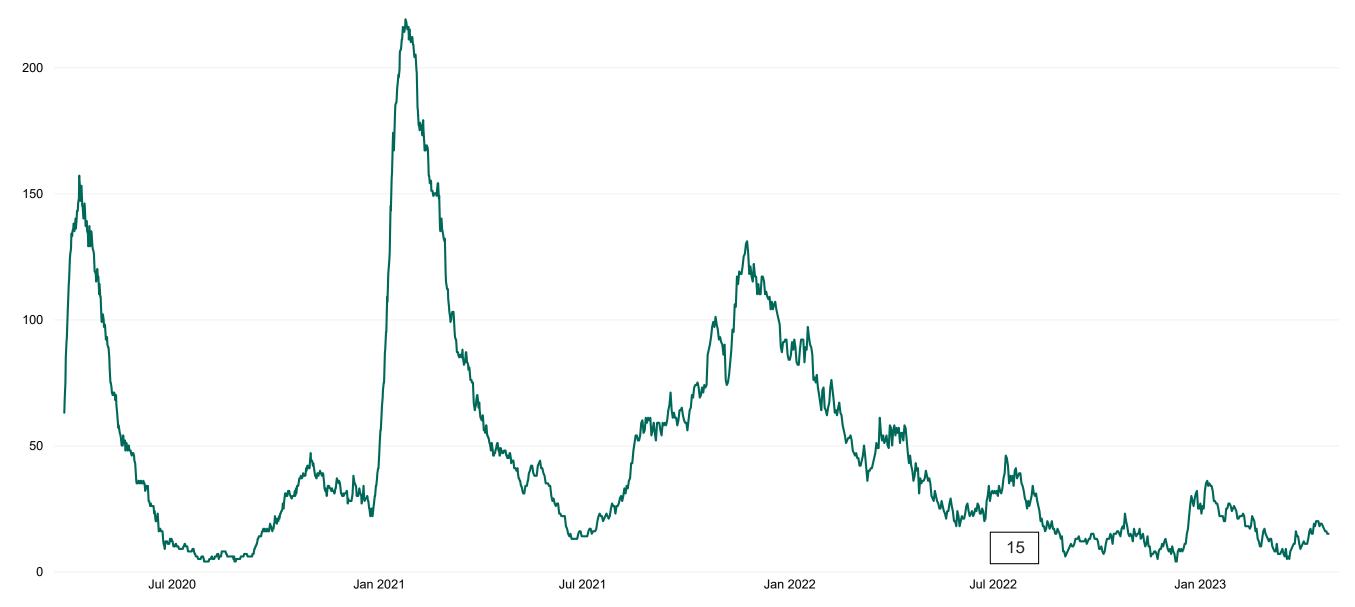

## **Confirmed COVID-19 Cases in ICU/HDU**

Confirmed COVID-19 Cases in ICU/HDU from 27/03/2020 to 25/04/2023