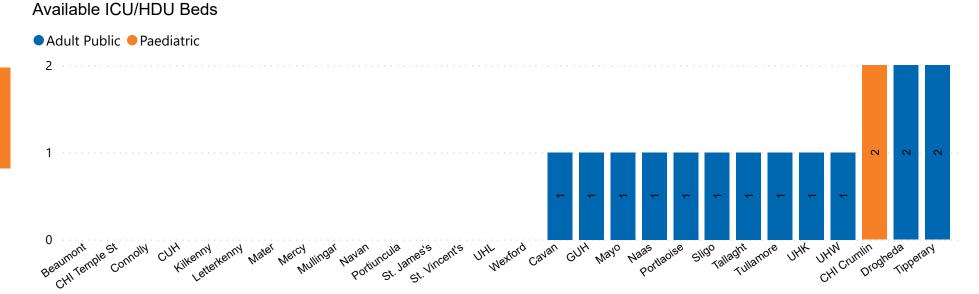

### Number of ICU/HDU Beds Available on 25/04/2023

Number of Available ICU/HDU Beds at 10:30

Adult Public Beds Paeds Beds

14
2

\*Due to the dynamic nature of reporting, available beds may differ depending on capacity and reserved status at individual sites for critical care beds. Furthermore, some of the available beds may be specialist beds, not available for admission of general ICU patients.