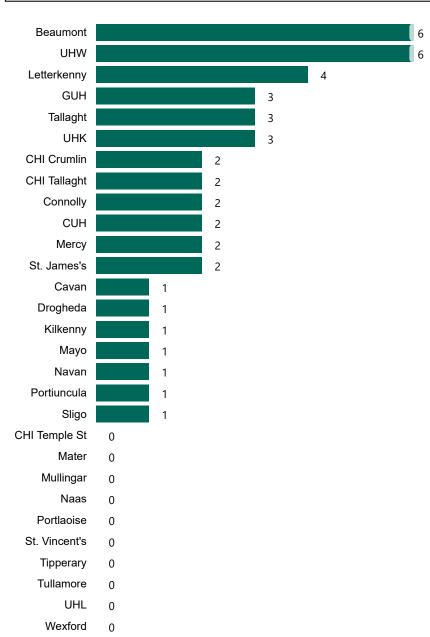

# Number of Suspected COVID-19 Swab Results Awaited Across 29 acute sites as at 25/04/2023

Number of COVID-19 Swab Results Awaited at 0800hrs, 1400hrs and 2000hrs