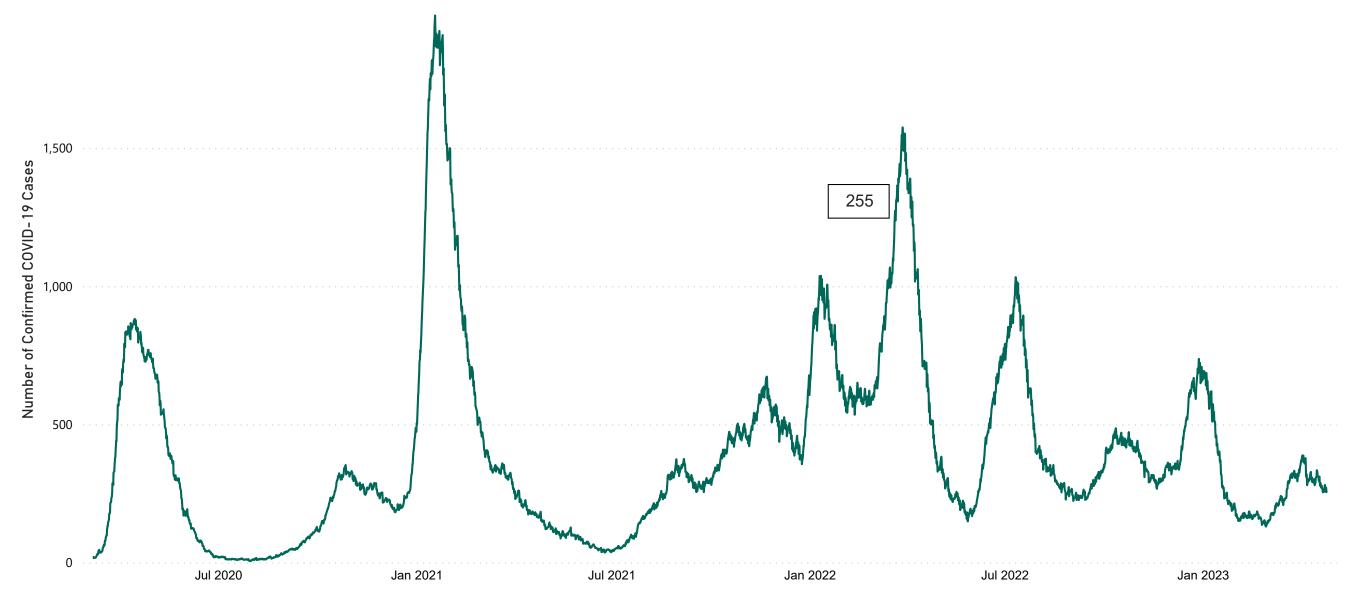

#### Total Confirmed COVID-19 Cases

| 8am | 2pm | 8pm |
|-----|-----|-----|
| 272 | 266 | 255 |

## **Confirmed COVID-19 Cases in ICU/HDU**

Confirmed COVID-19 Cases in ICU/HDU from 27/03/2020 to 25/04/2023