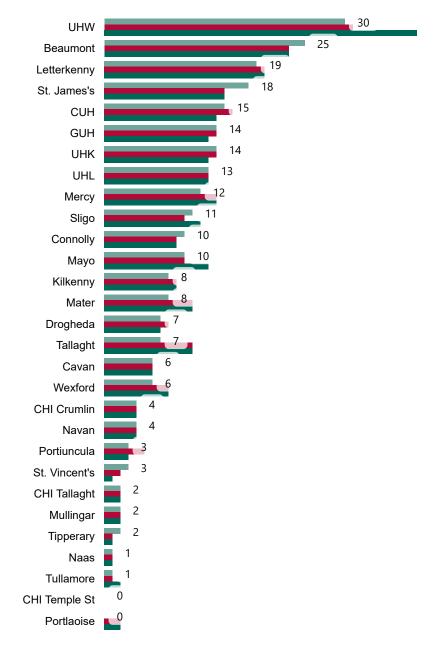

# Number of Confirmed COVID-19 Cases Admitted across 29 acute sites (including CHI)

Number of Confirmed COVID-19 Cases Admitted on Site at 0800hrs, 1400hrs and 2000hrs