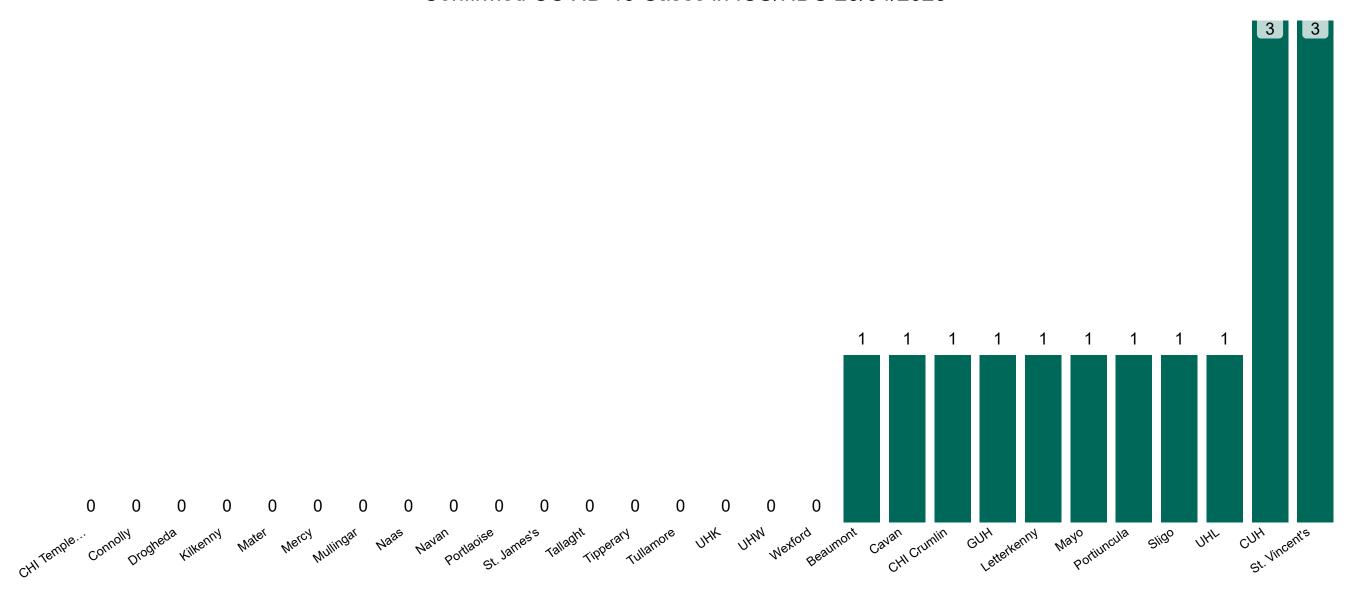

## **Confirmed COVID-19 Cases in ICU/HDU**

Confirmed COVID-19 Cases in ICU/HDU 25/04/2023