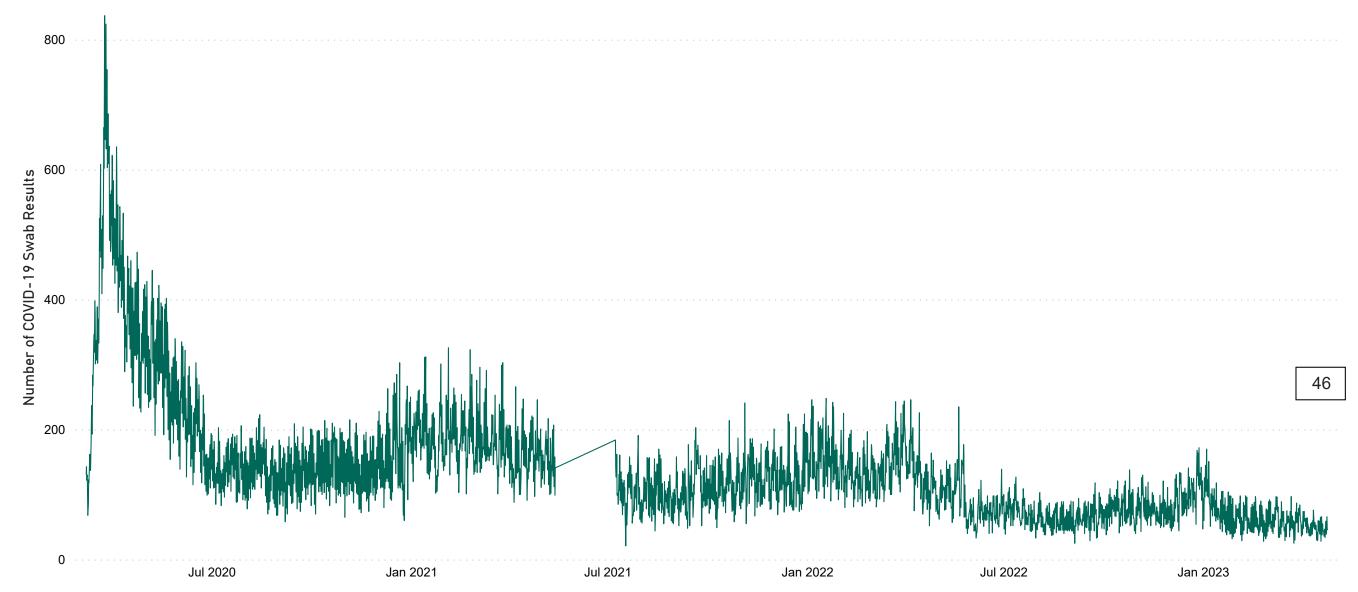

# Number of Suspected COVID-19 Swab Results Awaited Across 29 acute sites as at 25/04/2023

Number of COVID-19 Swab Results Awaited at 0800hrs, 1400hrs and 2000hrs