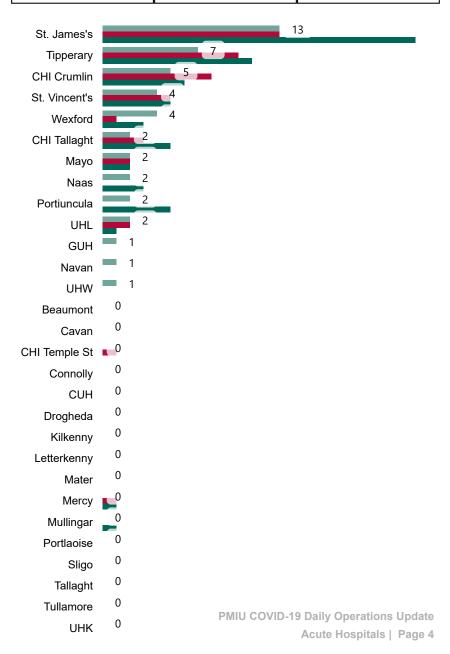

## **Confirmed COVID-19 Cases in ICU/HDU**

Confirmed COVID-19 Cases in ICU/HDU 25/04/2023