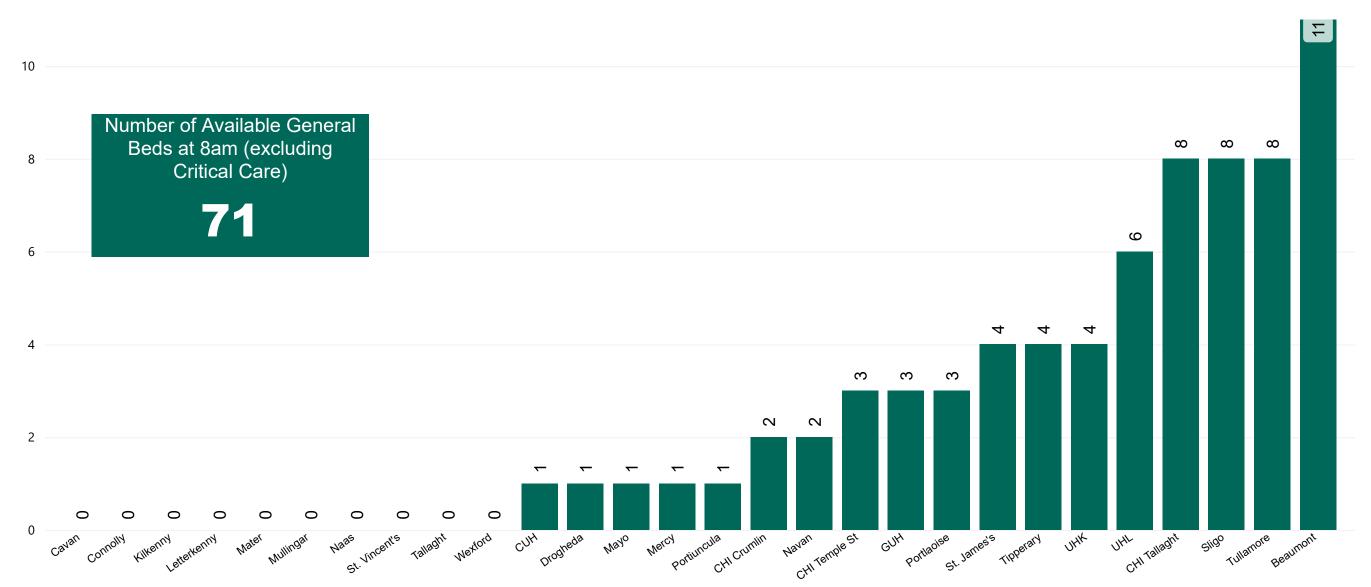

## Number of Available General Beds on 25/04/2023

### Number of Available General Beds