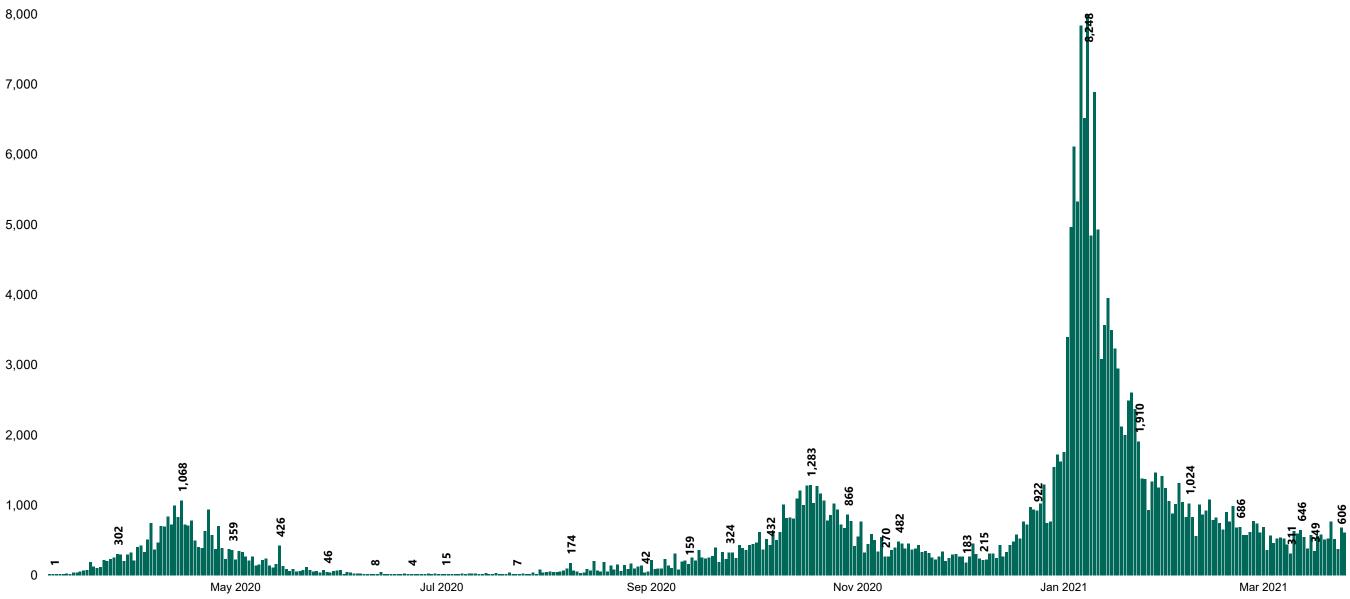

**COVID-19 Daily Operations Update Acute Hospitals** 

Performance Management and Improvement Unit

2000hrs Thursday 25th March 2021



## New Confirmed COVID-19 Cases in the Republic of Ireland as at 25/03/2021





Source: Department of Health 2020, < https://www.gov.ie/en/news/7e0924-latest-updates-on-covid-19-coronavirus/>

### Percentage Increase compared to the Previous Day as at 25/03/2021

% Increase in total confirmed cases compared to the previous day since 06 March \* Baseline is 13 cases at 05-March-2020

May 2020

Jul 2020

Sep 2020

Nov 2020

Jan 2021

Mar 2021

0.26%

## Confirmed Cases of COVID-19 in the Republic of Ireland as at 25/03/2021



### Geographical Spread of COVID-19 Confirmed Cases and Suspected Cases across Acute Hospital Sites as at 25/03/2021 20:00



### Total Confirmed COVID-19 Cases

| 8am | 2pm | 8pm |
|-----|-----|-----|
| 312 | 309 | 308 |

43



### Total Confirmed COVID-19 Cases (Past 24 Hours)



### Current Number of COVID-19 Suspected Cases

| 8am