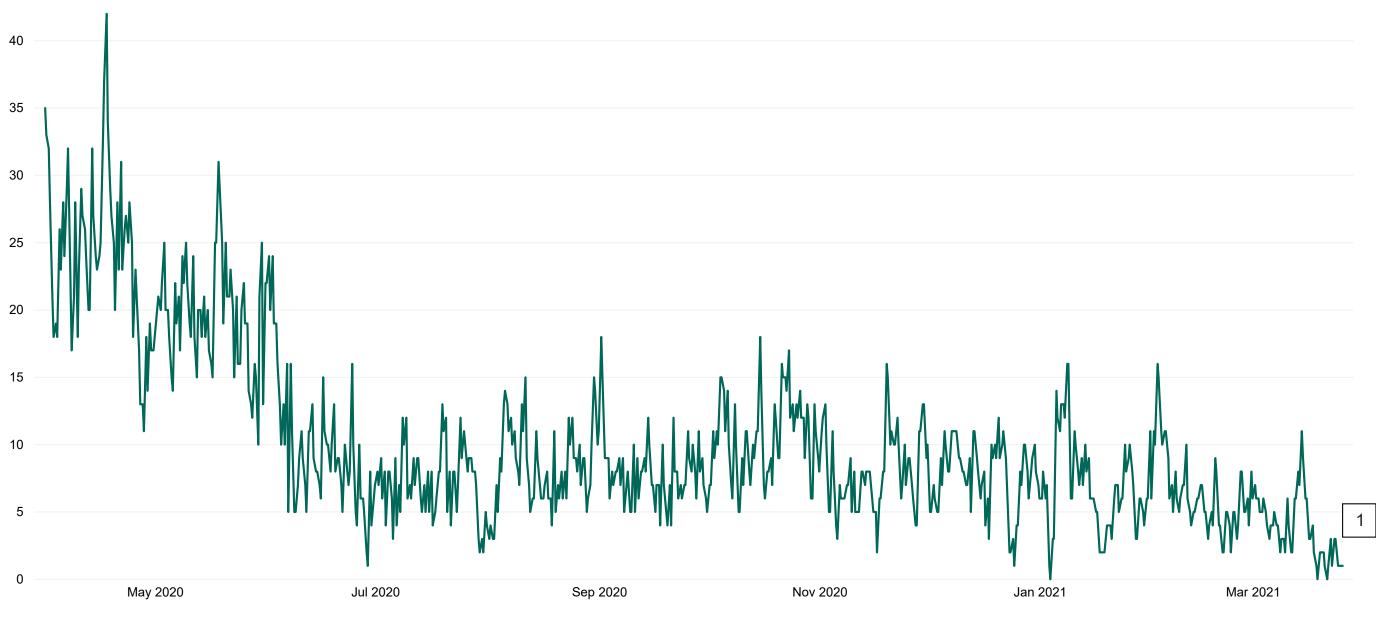

# Number of Suspected COVID-19 Swab Results Awaited Across 29 acute sites as at 25/03/2021