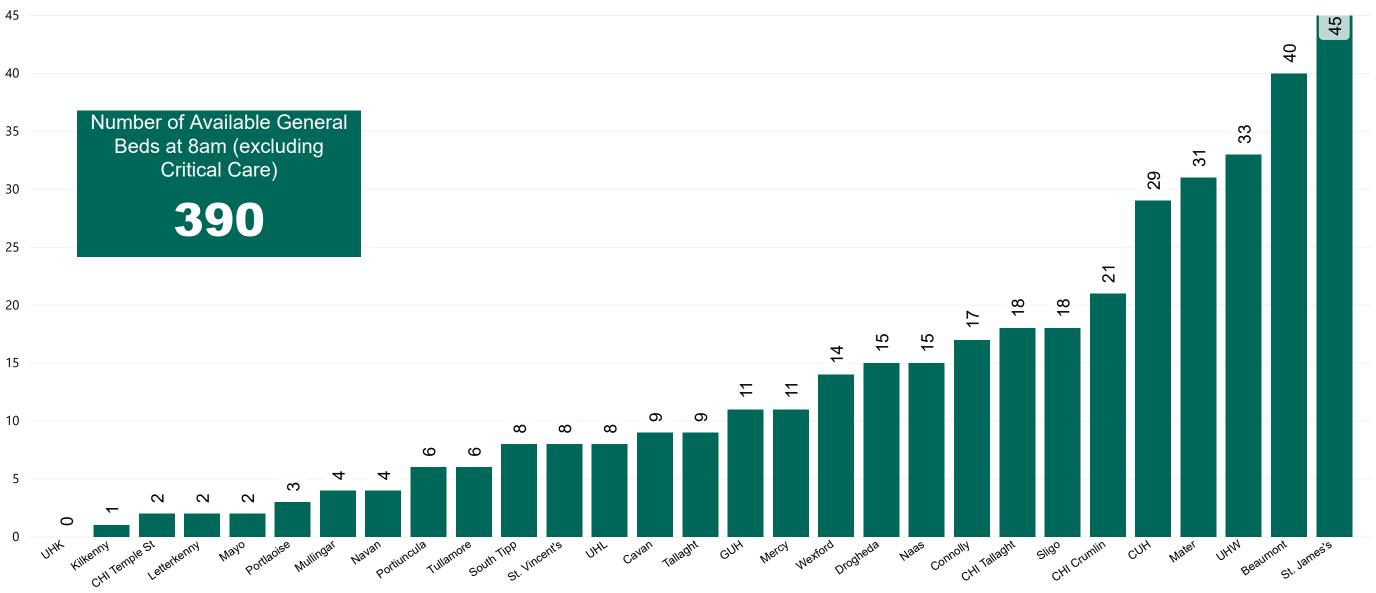

### Number of Available General Beds on 25/03/2021

Sources: (General Bed Vacancies) - SBAR Portal