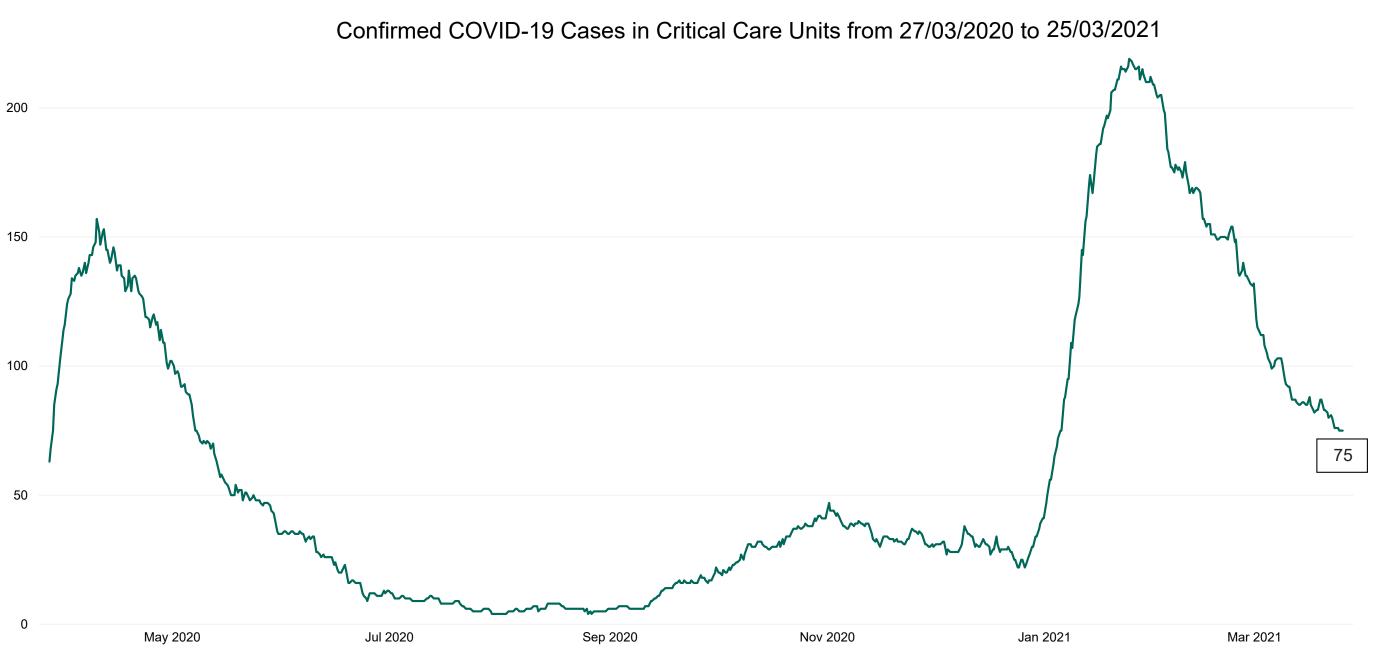

### **Confirmed COVID-19 Cases in Critical Care Units**

Confirmed COVID-19 Cases in Critical Care Units 25/03/2021

## **Confirmed COVID-19 Cases in Critical Care Units**