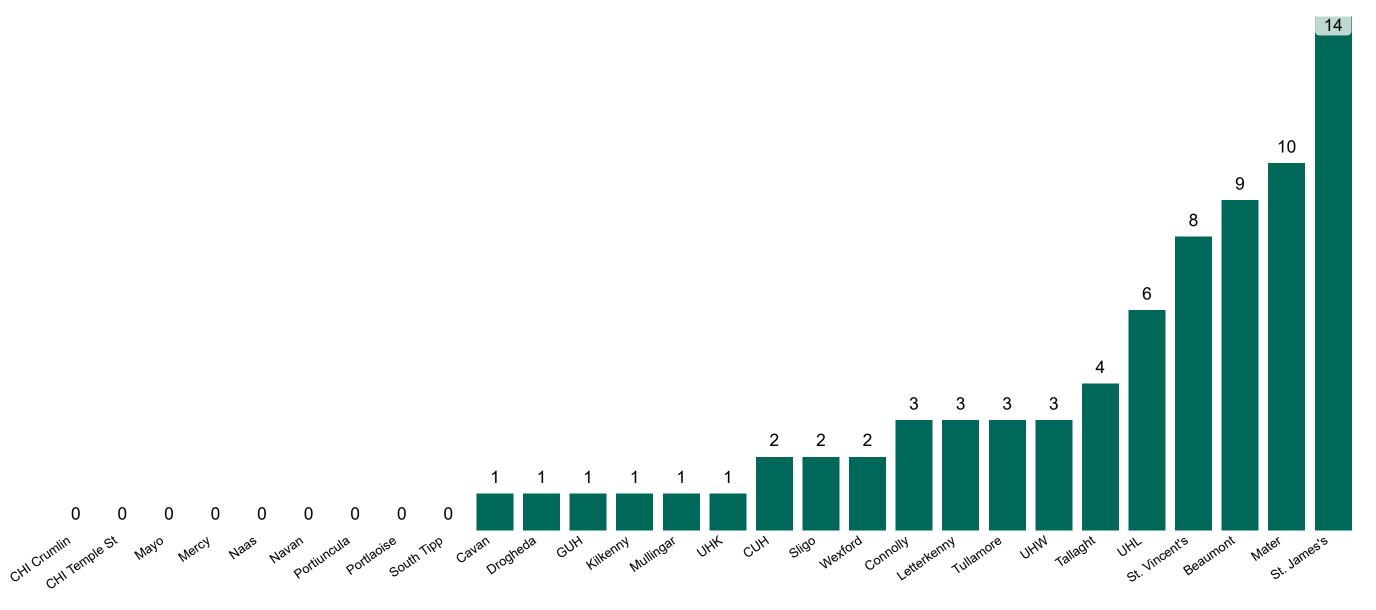

### **Confirmed COVID-19 Cases in Critical Care Units**

Confirmed COVID-19 Cases in Critical Care Units 25/03/2021

## **Confirmed COVID-19 Cases in Critical Care Units**