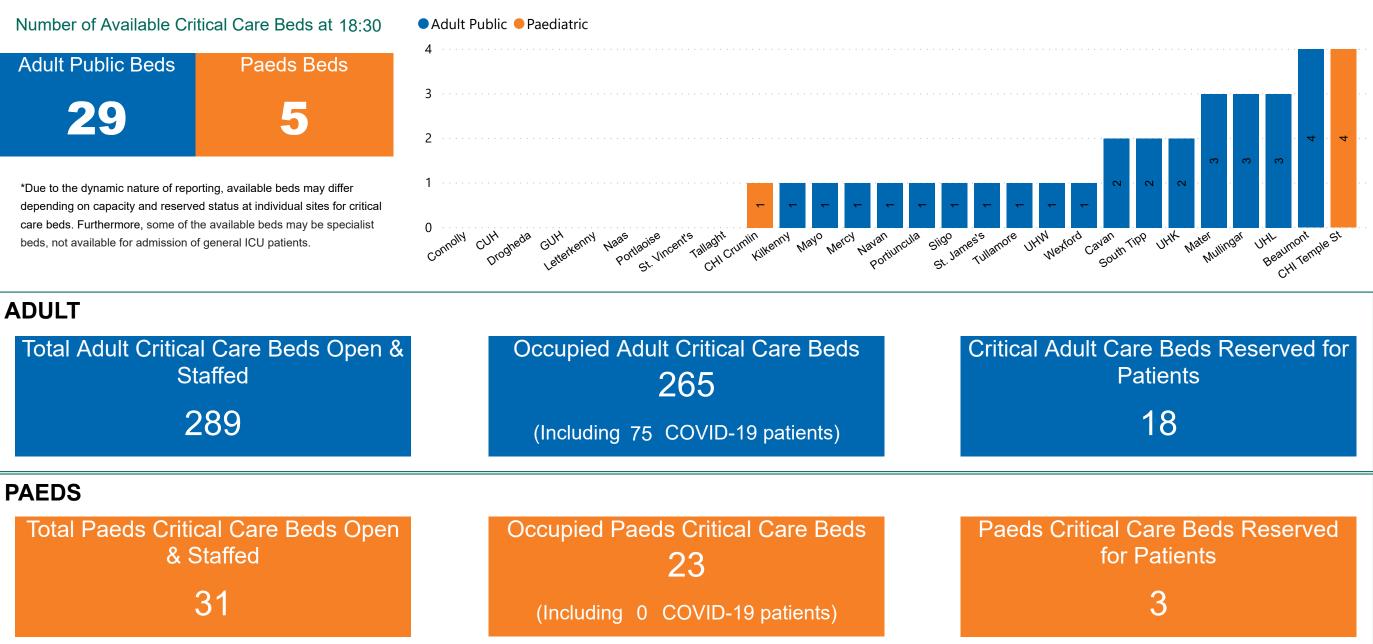

## Number of Critical Beds Available on 25/03/2021

**Available Critical Care Beds** 

Sources: (Critical Care Bed Vacancies) - ICU Bed Information System (National Office of Clinical Audit (NOCA))

## Critical Care Summary as at 25/03/2021 18:30