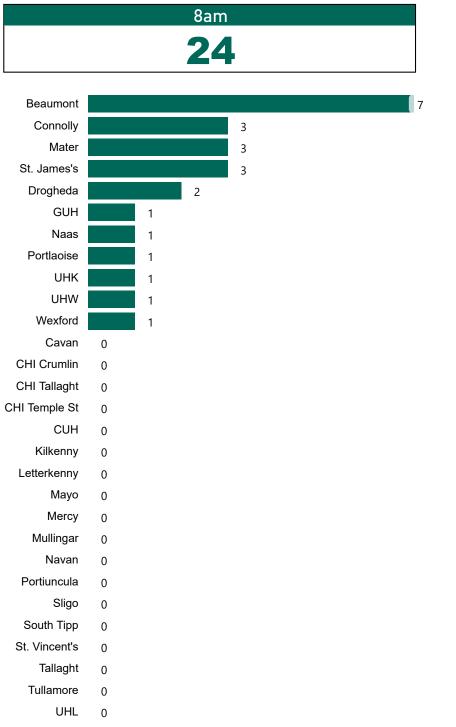

### Current Number of COVID-19 Suspected Cases

| 8am           |    | 2pm |    | 8pm |  |
|---------------|----|-----|----|-----|--|
| 31            | 0  | 16  | 5  | 177 |  |
| St. James's   |    |     | 76 |     |  |
| UHL           |    | 32  |    |     |  |
| Beaumont      | 11 |     |    |     |  |
| UHW           | 7  |     |    |     |  |
| GUH           | 5  |     |    |     |  |
| St. Vincent's | 5  |     |    |     |  |
| Mercy         | 4  |     |    |     |  |
| Tallaght      | 4  |     |    |     |  |
| Connolly      | 3  |     |    |     |  |
| CUH           | 3  |     |    |     |  |
| Mater         | 3  |     |    |     |  |
| Mullingar     | 3  |     |    |     |  |
| Portlaoise    | 3  |     |    |     |  |
| South Tipp    | 3  |     |    |     |  |
| UHK           | 3  |     |    |     |  |
| CHI Tallaght  | 2  |     |    |     |  |
| Letterkenny   | 2  |     |    |     |  |
| Sligo         | 2  |     |    |     |  |
| Tullamore     | 2  |     |    |     |  |
| CHI Crumlin   |    |     |    |     |  |
| CHI Temple St | 1  |     |    |     |  |
| Мауо          | 1  |     |    |     |  |
| Naas          | 1  |     |    |     |  |
| Cavan         | 0  |     |    |     |  |
| Drogheda      | 0  |     |    |     |  |
| Kilkenny      | 0  |     |    |     |  |
| Navan         | 0  |     |    |     |  |
|               | 0  |     |    |     |  |