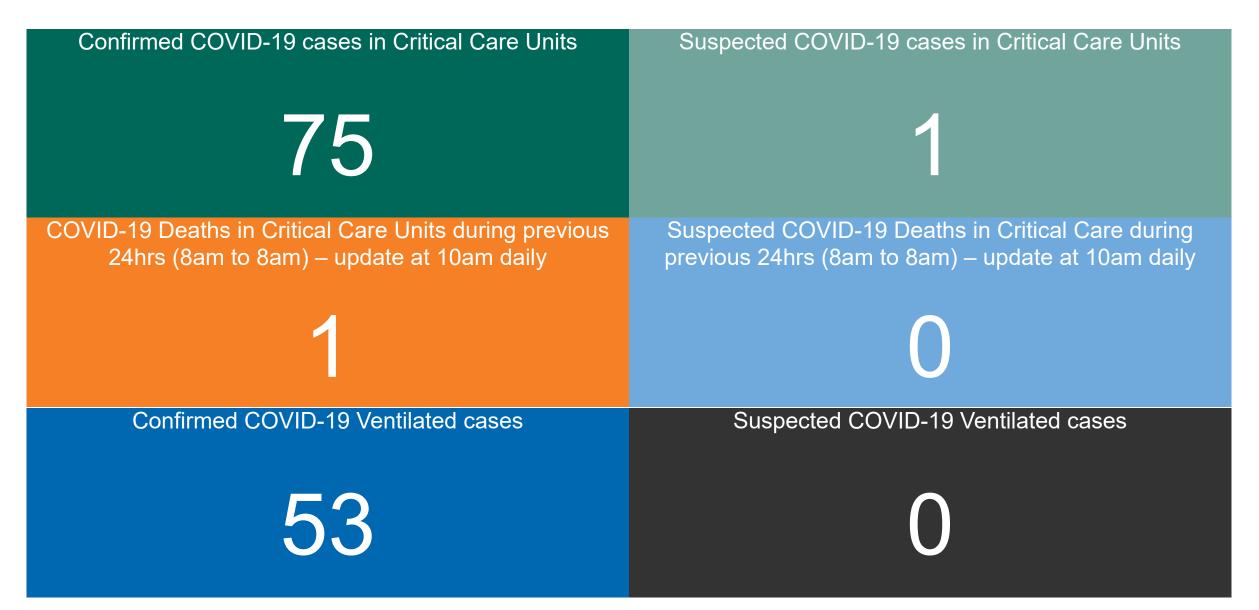

### **Confirmed COVID-19 Cases in Critical Care Units**

Confirmed COVID-19 Cases in Critical Care Units 25/03/2021

## **Confirmed COVID-19 Cases in Critical Care Units**