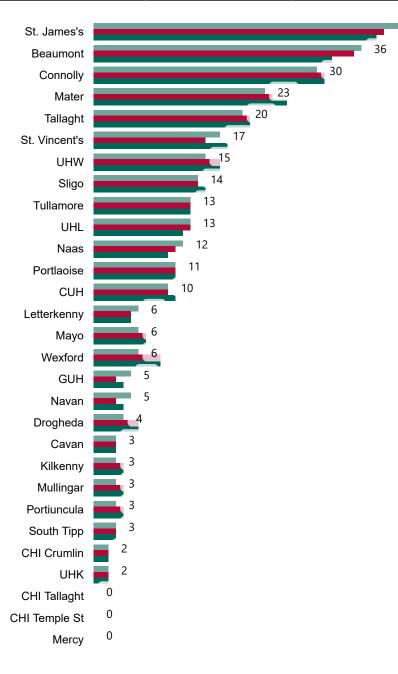

nit

2000hrs Thursday 25th March 2021



## New Confirmed COVID-19 Cases in the Republic of Ireland as at 25/03/2021





Source: Department of Health 2020, < https://www.gov.ie/en/news/7e0924-latest-updates-on-covid-19-coronavirus/>

### Percentage Increase compared to the Previous Day as at 25/03/2021

% Increase in total confirmed cases compared to the previous day since 06 March \* Baseline is 13 cases at 05-March-2020

May 2020

Jul 2020

Sep 2020

Nov 2020

Jan 2021

Mar 2021

0.26%

## Confirmed Cases of COVID-19 in the Republic of Ireland as at 25/03/2021



### Geographical Spread of COVID-19 Confirmed Cases and Suspected Cases across Acute Hospital Sites as at 25/03/2021 20:00



### Total Confirmed COVID-19 Cases

| 8am | 2pm | 8pm |
|-----|-----|-----|
| 312 | 309 | 308 |

43



### Total Confirmed COVID-19 Cases (Past 24 Hours)



### Current Number of COVID-19 Suspected Cases

| 8am           |    | 2pm |    | 8pm |  |
|---------------|----|-----|----|-----|--|
| 31            | 0  | 16  | 5  | 177 |  |
| St. James's   |    |     | 76 |     |  |
| UHL           |    | 32  |    |     |  |
| Beaumont      | 11 |     |    |     |  |
| UHW           | 7  |     |    |     |  |
| GUH           | 5  |     |    |     |  |
| St. Vincent's | 5  |     |    |     |  |
| Mercy         | 4  |     |    |     |  |
| Tallaght      | 4  |     |    |     |  |
| Connolly      | 3  |     |    |     |  |
| CUH           | 3  |     |    |     |  |
| Mater         | 3  |     |    |     |  |
| Mullingar     | 3  |     |    |     |  |
| Portlaoise    | 3  |     |    |     |  |
| South