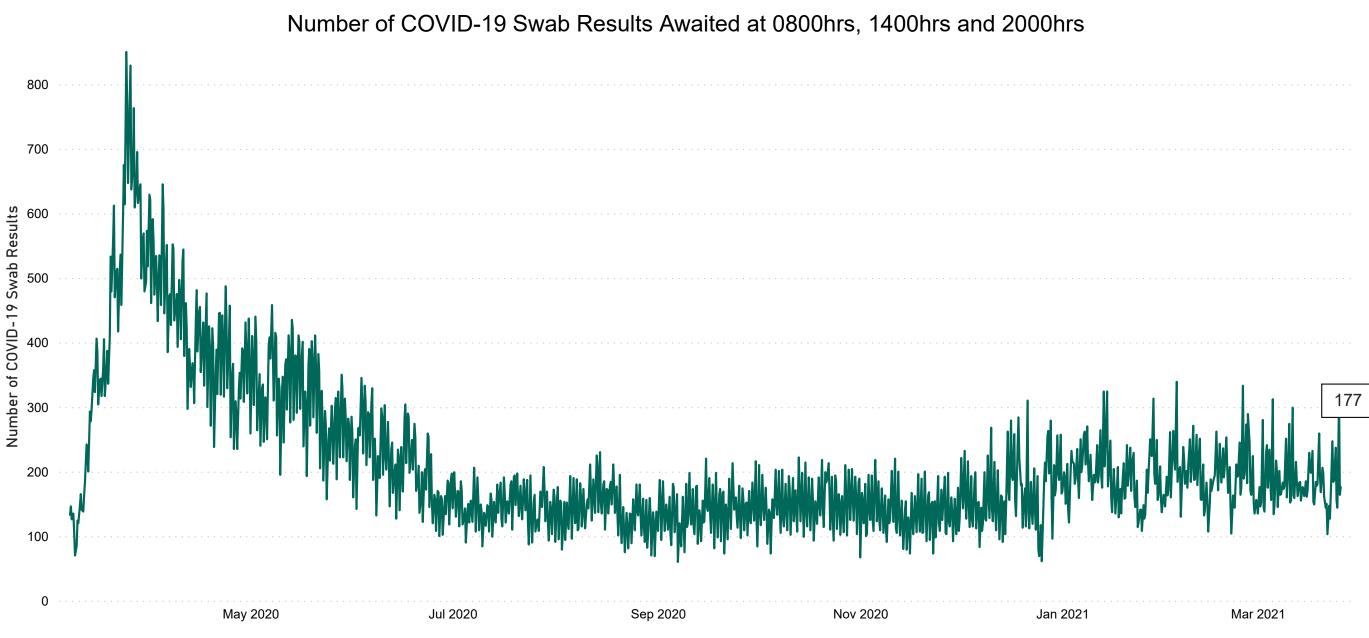

# Number of Suspected COVID-19 Swab Results Awaited Across 29 acute sites as at 25/03/2021