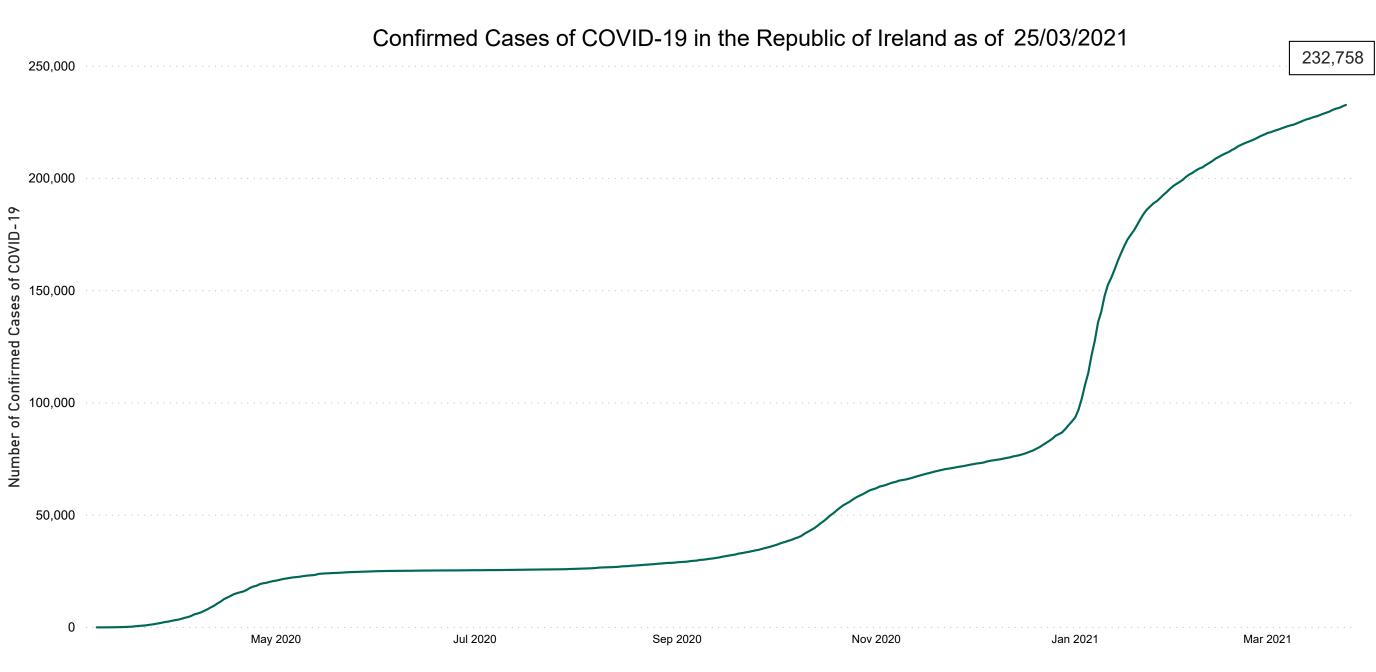

### Geographical Spread of COVID-19 Confirmed Cases and Suspected Cases across Acute Hospital Sites as at 25/03/2021 20:00