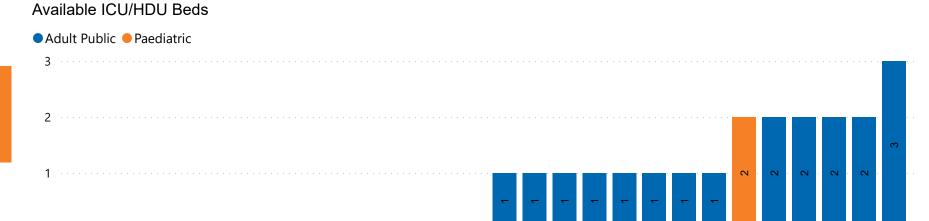

### Number of ICU/HDU Beds Available on 25/05/2023

Number of Available ICU/HDU Beds at 10:30

Adult Public Beds Paeds Beds

19
2

\*Due to the dynamic nature of reporting, available beds may differ depending on capacity and reserved status at individual sites for critical care beds. Furthermore, some of the available beds may be specialist beds, not available for admission of general ICU patients.