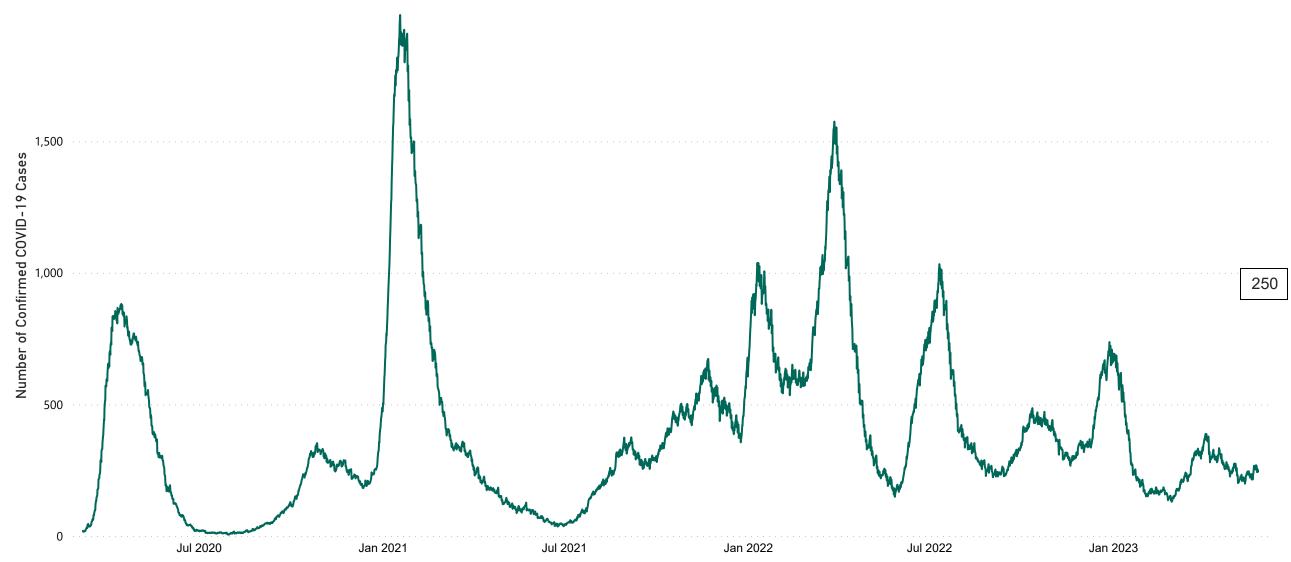

# Number of Confirmed COVID-19 Cases Admitted across 29 acute sites (including CHI)

Number of Confirmed COVID-19 Cases Admitted on Site at 0800hrs, 1400hrs and 2000hrs