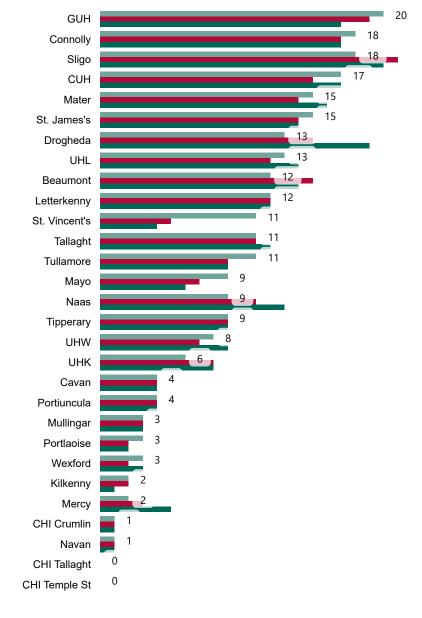

### Number of Available General Beds on 25/05/2023

#### Number of Available General Beds