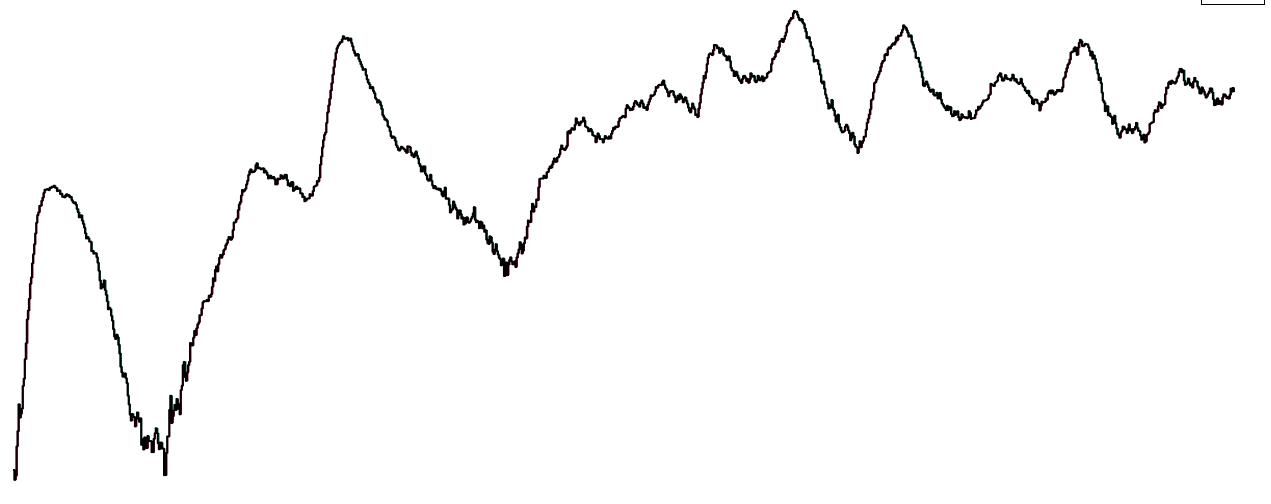

## Number of Suspected COVID-19 Swab Results Awaited Across 29 acute sites as at 25/05/2023

Number of COVID-19 Swab Results Awaited at 0800hrs, 1400hrs and 2000hrs