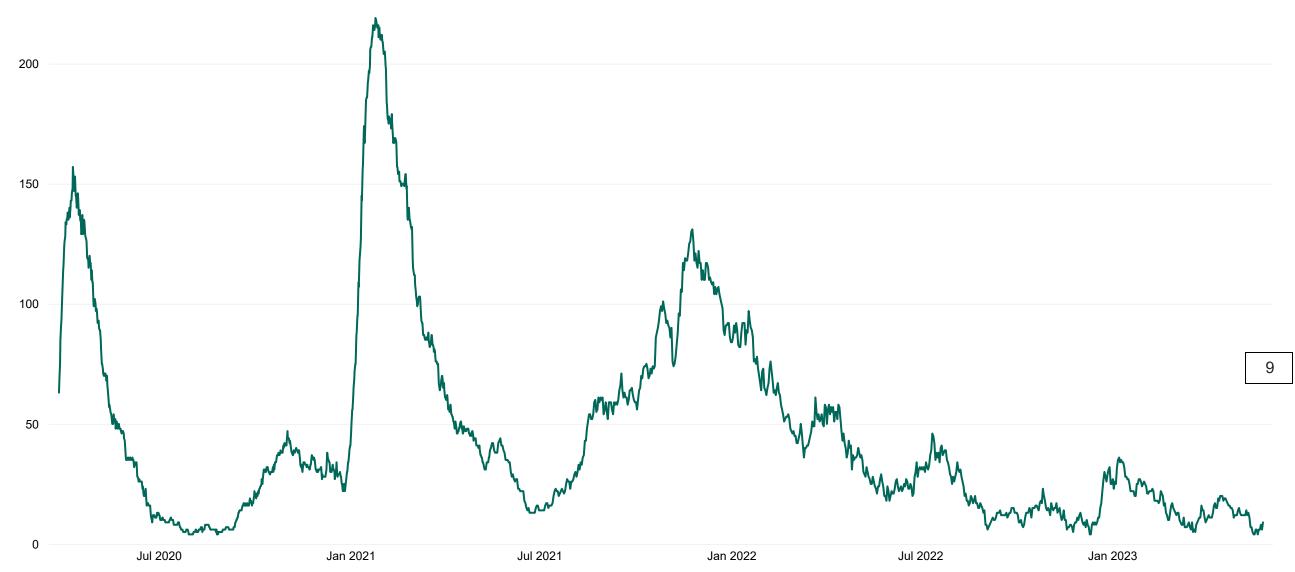

# Percentage Variance at <u>8am</u> of Confirmed COVID-19 cases Admitted Across 29 sites compared to the previous day

 Jul 2020
 Jan 2021
 Jul 2021
 Jan 2022
 Jul 2022
 Jan 2023