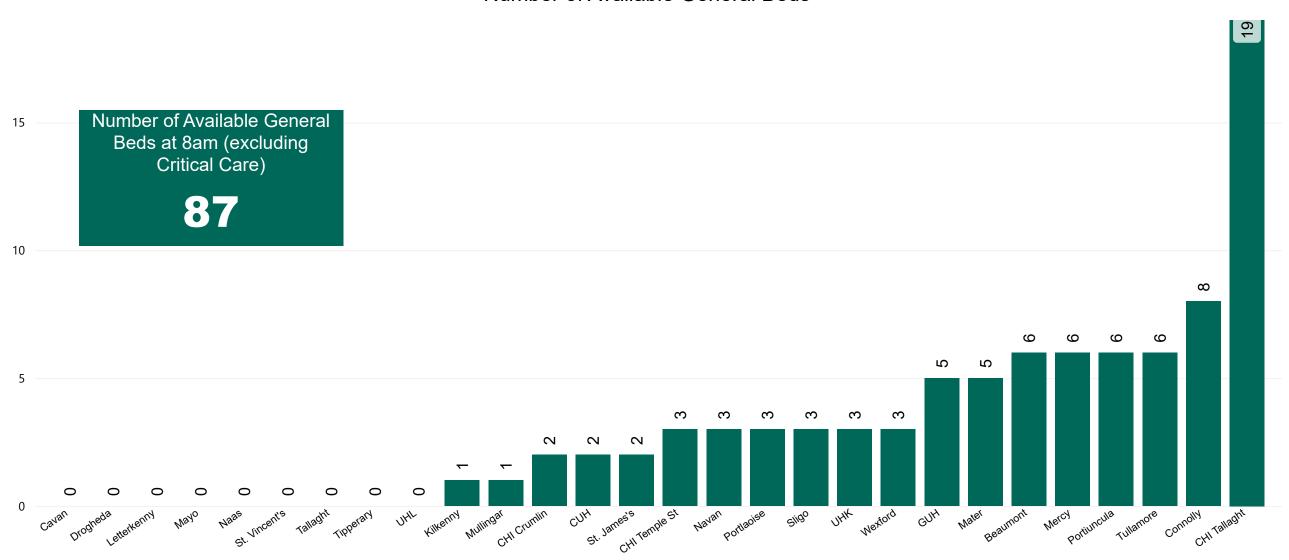

### Number of Available General Beds on 25/05/2023

#### Number of Available General Beds