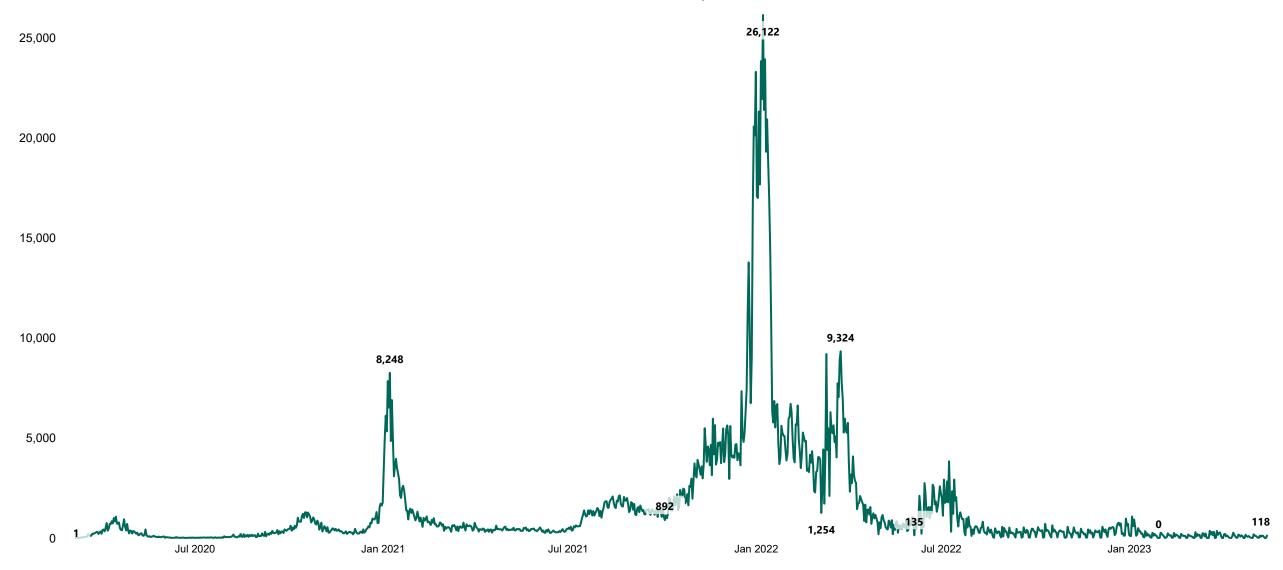

# Number of Confirmed COVID-19 Cases Admitted across 29 acute sites (including CHI)

Number of Confirmed COVID-19 Cases Admitted on Site at 0800hrs, 1400hrs and 2000hrs

# Percentage Variance at <u>8am</u> of Confirmed COVID-19 cases Admitted Across 29 sites compared to the previous day

 Jul 2020
 Jan 2021
 Jul 2021
 Jan 2022
 Jul 2022
 Jan 2023