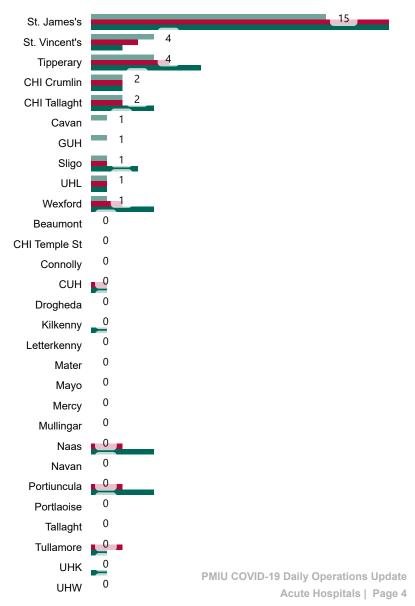

### **Confirmed COVID-19 Cases in ICU/HDU**

Confirmed COVID-19 Cases in ICU/HDU 25/05/2023

## **Confirmed COVID-19 Cases in ICU/HDU**

Confirmed COVID-19 Cases in ICU/HDU from 27/03/2020 to 25/05/2023