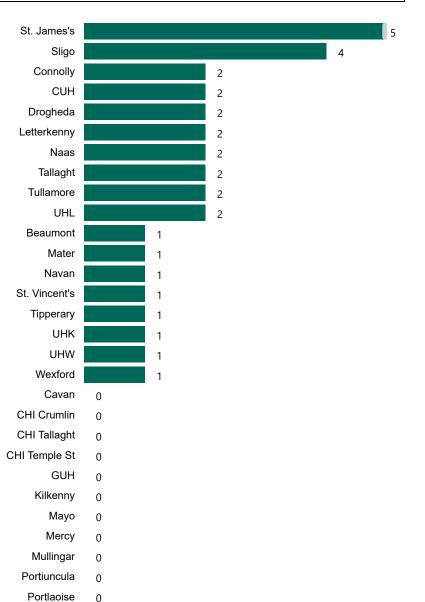

### Number of ICU/HDU Beds Available on 25/05/2023

Number of Available ICU/HDU Beds at 10:30

Adult Public Beds Paeds Beds

19
2

\*Due to the dynamic nature of reporting, available beds may differ depending on capacity and reserved status at individual sites for critical care beds. Furthermore, some of the available beds may be specialist beds, not available for admission of general ICU patients.

#### **ADULT**

Total Adult ICU/HDU Beds Open & Staffed

295

Occupied Adult ICU/HDU Beds 278

(Including 9 COVID-19 patients)

Adult ICU/HDU Beds Reserved for Patients

25

#### **PAEDS**

Total Paeds ICU/HDU Beds Open & Staffed

29

Occupied Paeds ICU/HDU Beds 26

(Including 0 COVID-19 patients)

Paeds ICU/HDU Beds Reserved for Patients

2

## ICU/HDU Summary as at 25/05/2023 10:30