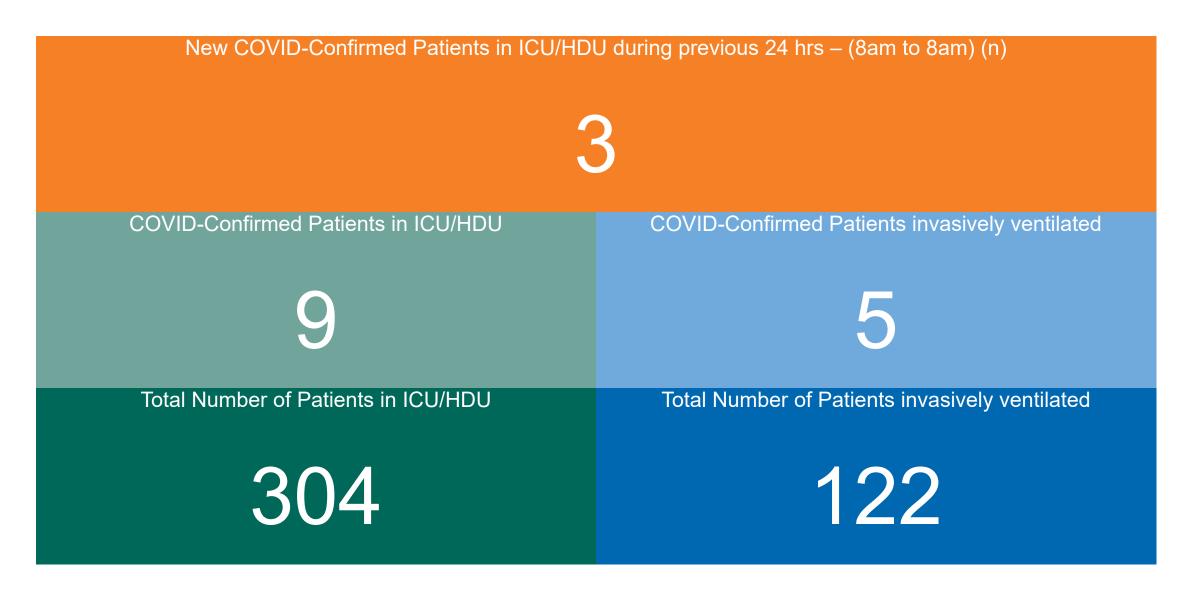

## ICU/HDU Summary as at 25/05/2023 10:30

#### **ADULT**

Total Adult ICU/HDU Beds Open & Staffed

295

Occupied Adult ICU/HDU Beds 278

(Including 9 COVID-19 patients)

Adult ICU/HDU Beds Reserved for Patients

25

#### **PAEDS**

Total Paeds ICU/HDU Beds Open & Staffed

29

Occupied Paeds ICU/HDU Beds 26

(Including 0 COVID-19 patients)

Paeds ICU/HDU Beds Reserved for Patients

2