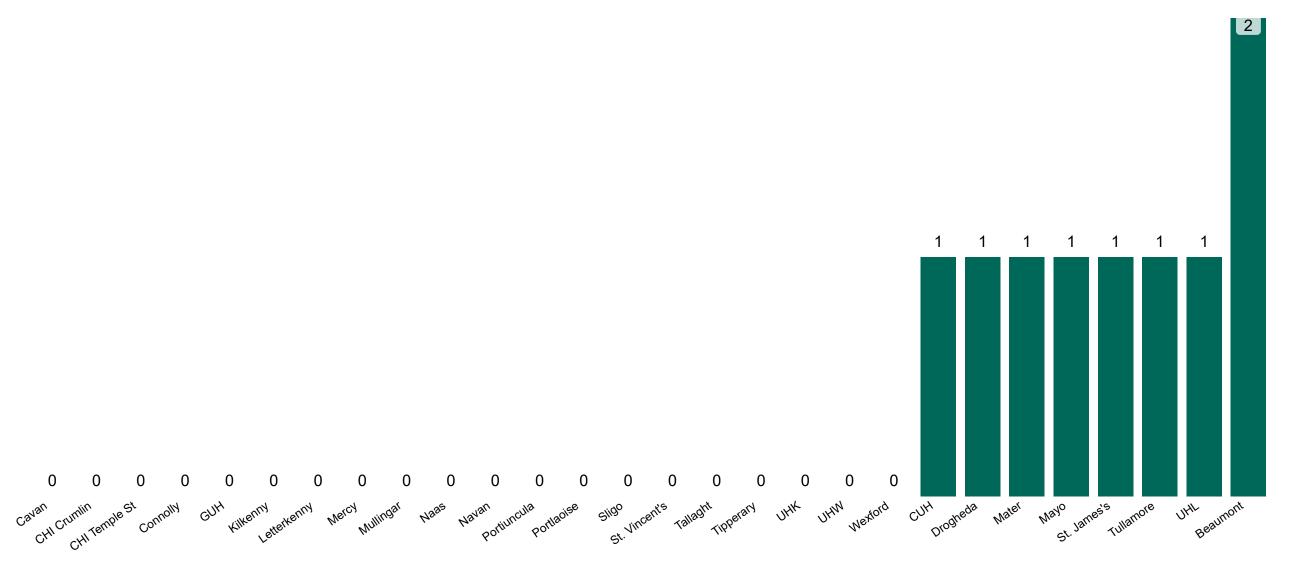

### **Confirmed COVID-19 Cases in ICU/HDU**

Confirmed COVID-19 Cases in ICU/HDU 25/05/2023