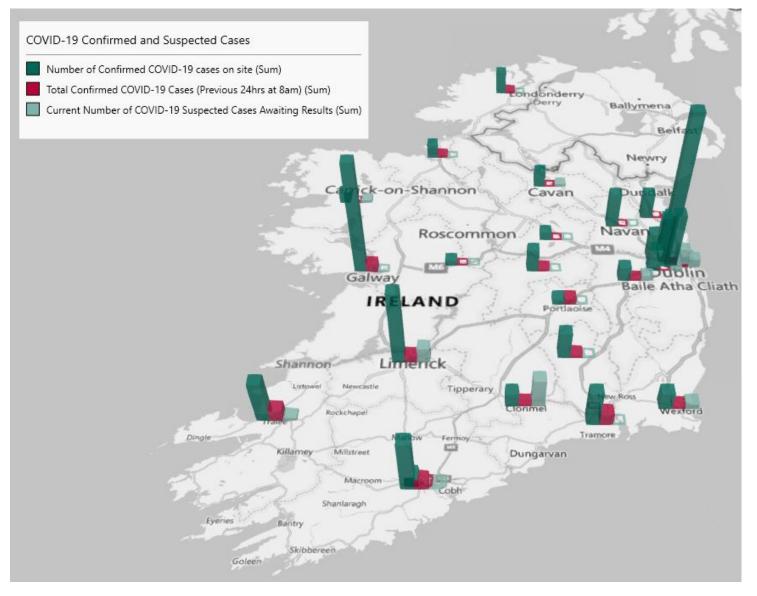

# Geographical Spread of COVID-19 Confirmed Cases and Suspected Cases across Acute Hospital Sites as at 25/09/2022 20:00

#### Total Confirmed COVID-19 Cases