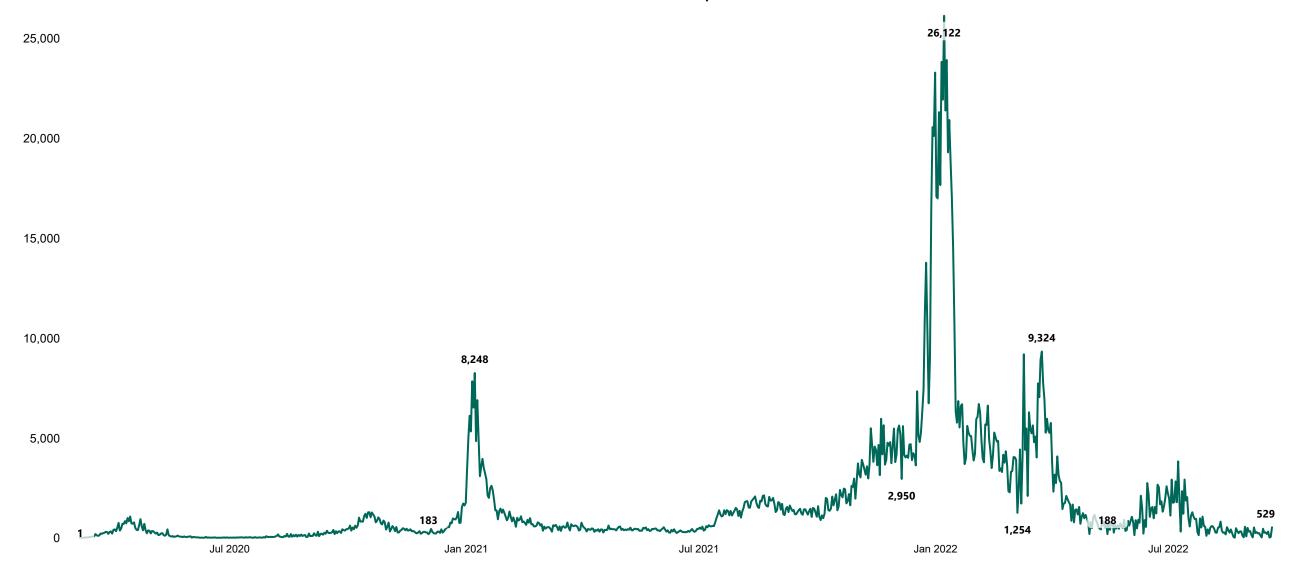

#### New Confirmed COVID-19 Cases in the Republic of Ireland as at 20/09/2022

New Confirmed COVID-19 Cases in the Republic of Ireland as at 20/09/2022

**Source:** Department of Health 2020, < https://www.gov.ie/en/news/7e0924-latest-updates-on-covid-19-coronavirus/> up to 05/09/21 and from <https://covid19ireland-geohive.hub.arcgis.com/> thereafter