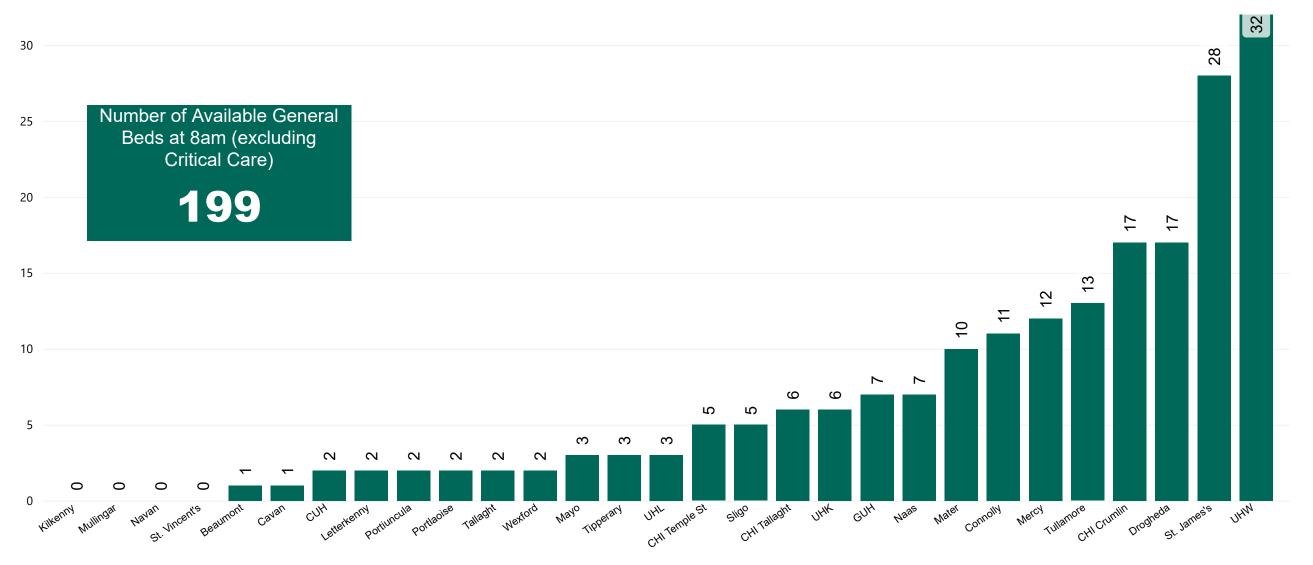

#### Number of Available General Beds on 25/09/2022

Number of Available General Beds

Sources: (General Bed Vacancies) - SBAR Portal