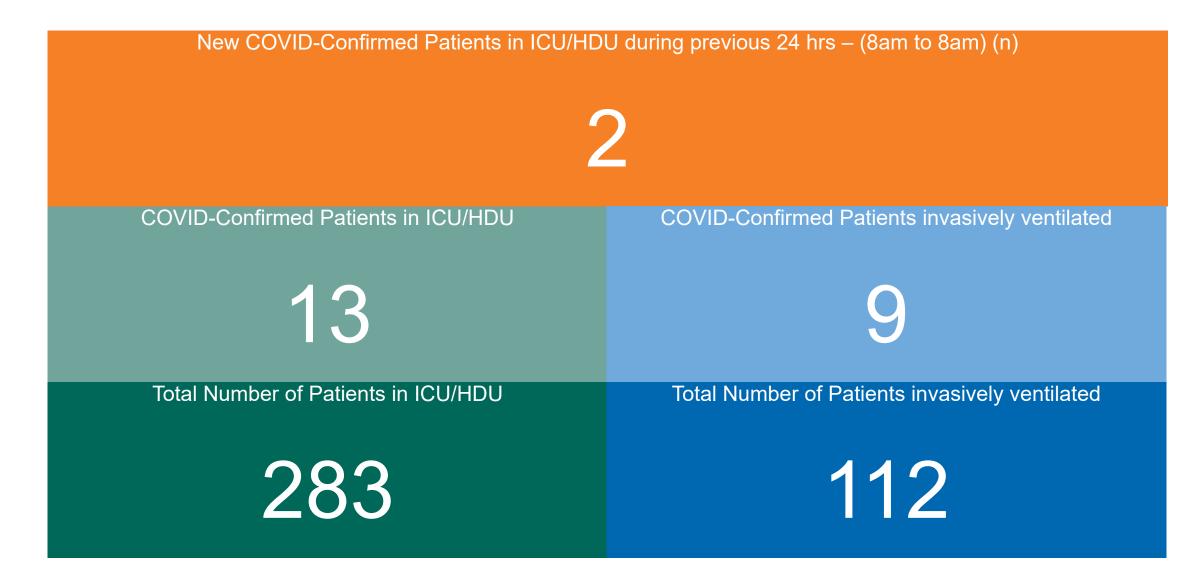

## **Confirmed COVID-19 Cases in ICU/HDU**

Confirmed COVID-19 Cases in ICU/HDU 25/09/2022

## **Confirmed COVID-19 Cases in ICU/HDU**