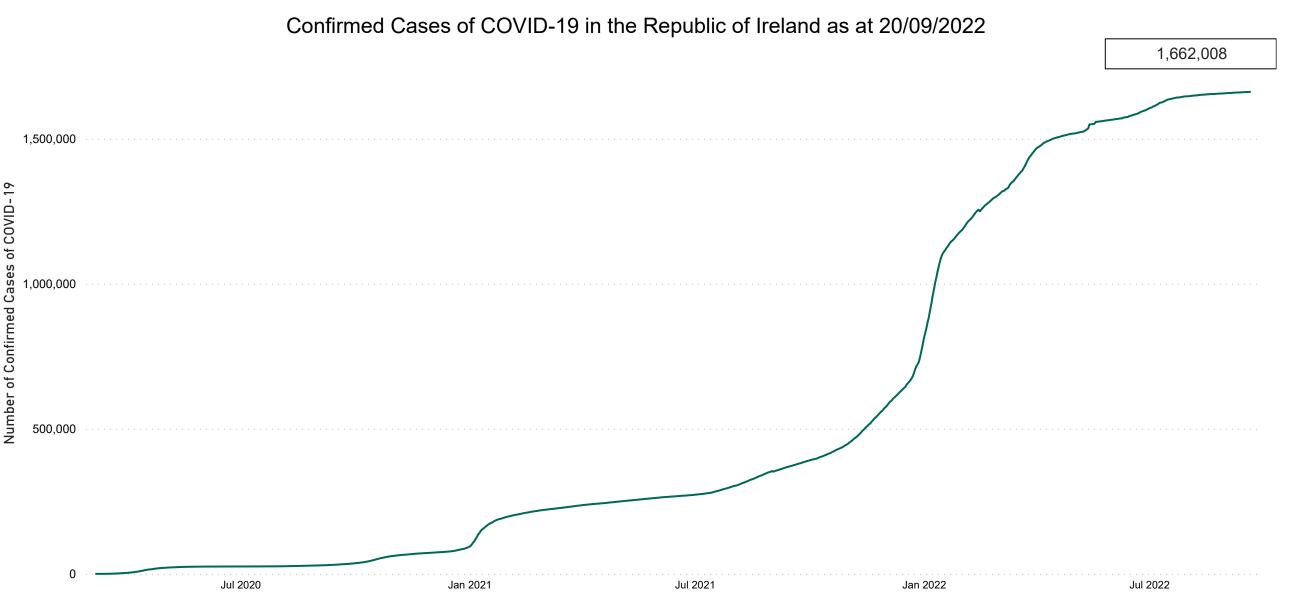

#### **Confirmed Cases of COVID-19 in the Republic of Ireland as at 20/09/2022**

Source: Department of Health 2020, < https://www.gov.ie/en/news/7e0924-latest-updates-on-covid-19-coronavirus/> up to 14/05/21

and from <https://covid19ireland-geohive.hub.arcgis.com/> thereafter