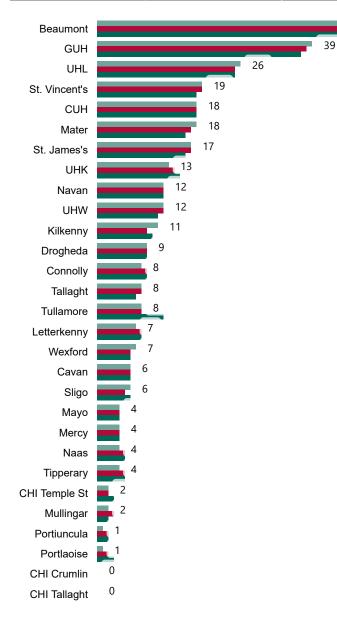

# 8am 2pm 8pm 318 316 320

54

UHK

UHW

CUH

GUH

Mater

UHL

Beaumont

St. James's

Portlaoise

Connolly

Kilkenny

Naas

Sligo

Letterkenny

St. Vincent's

Tipperary

Tullamore

Wexford

Cavan

CHI Crumlin

CHI Tallaght

Drogheda

Mayo

Mercy

Mullingar

Portiuncula

Navan

Tallaght 0

CHI Temple St

0

0

0

0

0

0

0

0

0

0

Total Confirmed COVID-19 Cases (Past 24 Hours)

8am

35

3

3

3

3

2

2

2