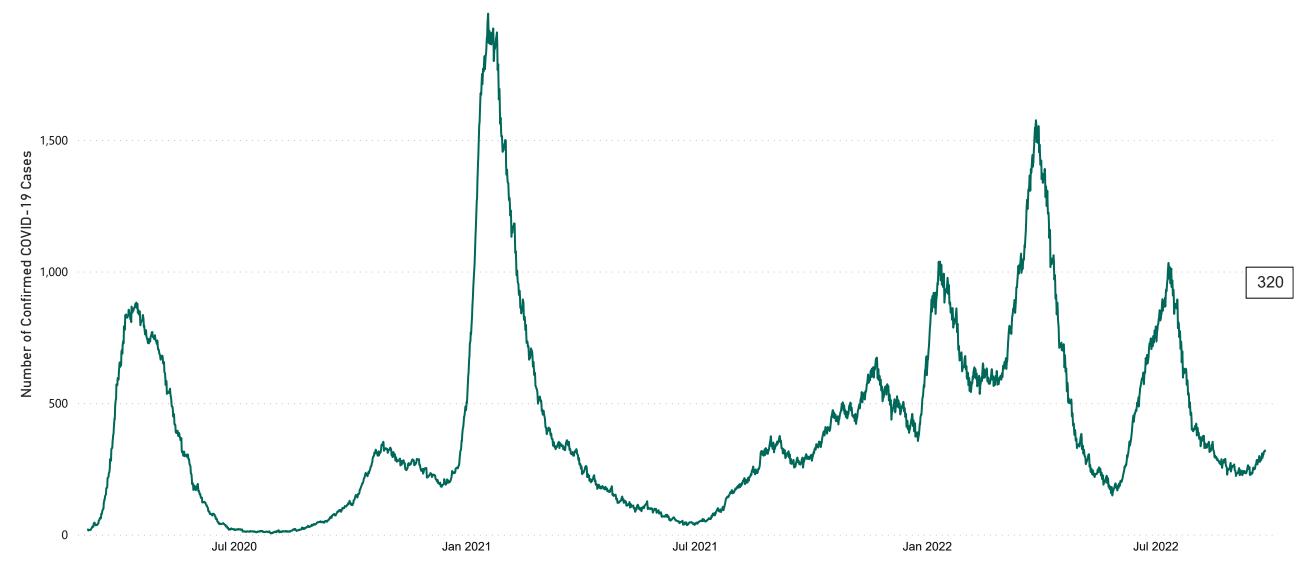

#### New Confirmed COVID-19 Cases in the Republic of Ireland as at 20/09/2022

New Confirmed COVID-19 Cases in the Republic of Ireland as at 20/09/2022

**Source:** Department of Health 2020, < https://www.gov.ie/en/news/7e0924-latest-updates-on-covid-19-coronavirus/> up to 05/09/21 and from <https://covid19ireland-geohive.hub.arcgis.com/> thereafter