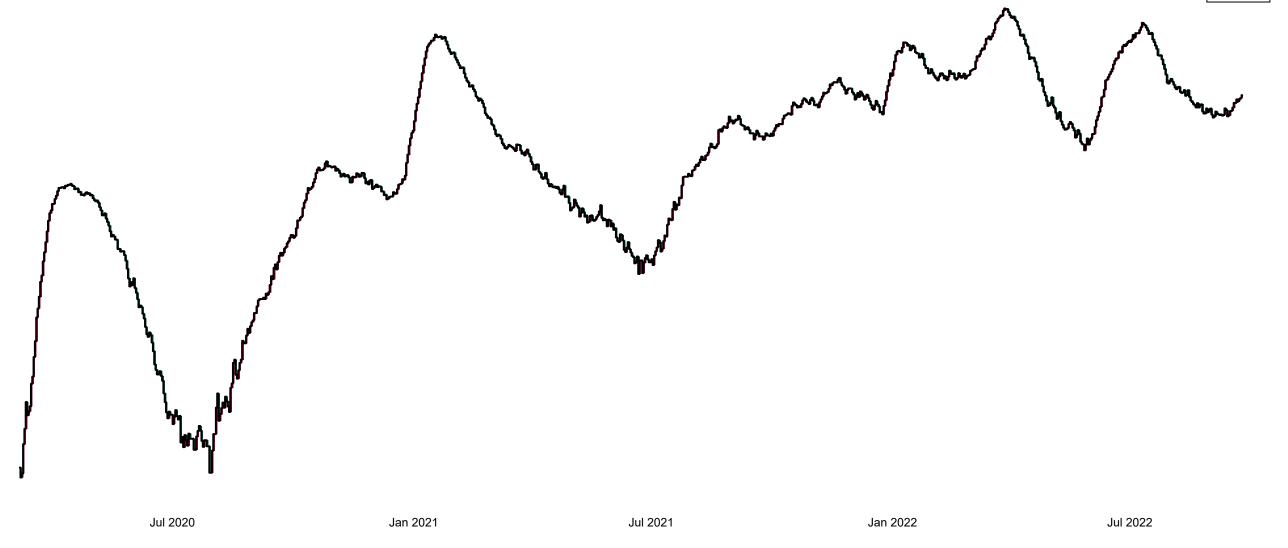

#### **Confirmed Cases of COVID-19 in the Republic of Ireland as at 20/09/2022**

Source: Department of Health 2020, < https://www.gov.ie/en/news/7e0924-latest-updates-on-covid-19-coronavirus/> up to 14/05/21

and from <https://covid19ireland-geohive.hub.arcgis.com/> thereafter