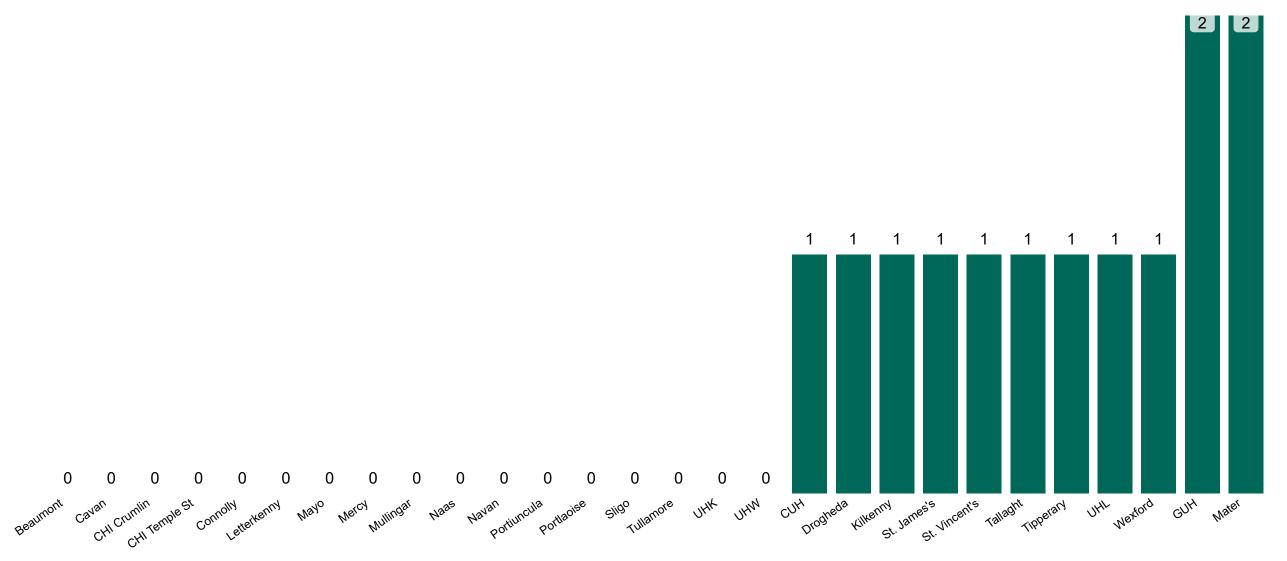

## **Confirmed COVID-19 Cases in ICU/HDU**

Confirmed COVID-19 Cases in ICU/HDU 25/09/2022

## **Confirmed COVID-19 Cases in ICU/HDU**