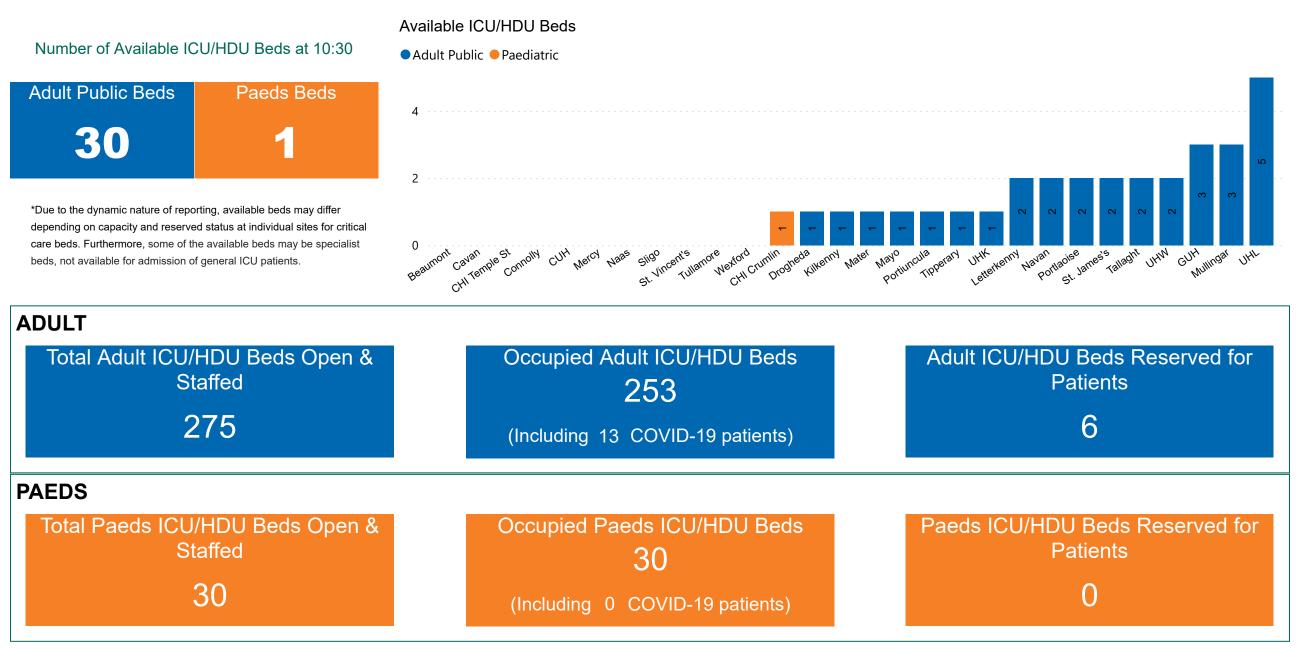

#### Number of ICU/HDU Beds Available on 25/09/2022

Sources: (Critical Care Bed Vacancies) - ICU Bed Information System (National Office of Clinical Audit (NOCA))

PMIU COVID-19 Daily Operations Update Acute Hospitals | Page 9

#### **ICU/HDU Summary as at 25/09/2022 10:30**