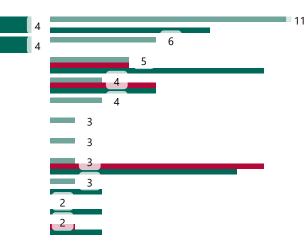

# Geographical Spread of COVID-19 Confirmed Cases and Suspected Cases across Acute Hospital Sites as at 25/09/2022 20:00

#### Total Confirmed COVID-19 Cases

# 8am 2pm 8pm 318 316 320

54

UHK

UHW

CUH

GUH

Mater

UHL

Beaumont

St. James's

Portlaoise

Connolly

Kilkenny

Naas

Sligo

Letterkenny

St. Vincent's

Tipperary

Tullamore

Wexford

Cavan

CHI Crumlin

CHI Tallaght

Drogheda

Mayo

Mercy

Mullingar

Portiuncula

Navan

Tallaght 0

CHI Temple St

0

0

0

0

0

0

0

0

0

0

Total Confirmed COVID-19 Cases (Past 24 Hours)

8am

35

3

3

3

3

2

2

2