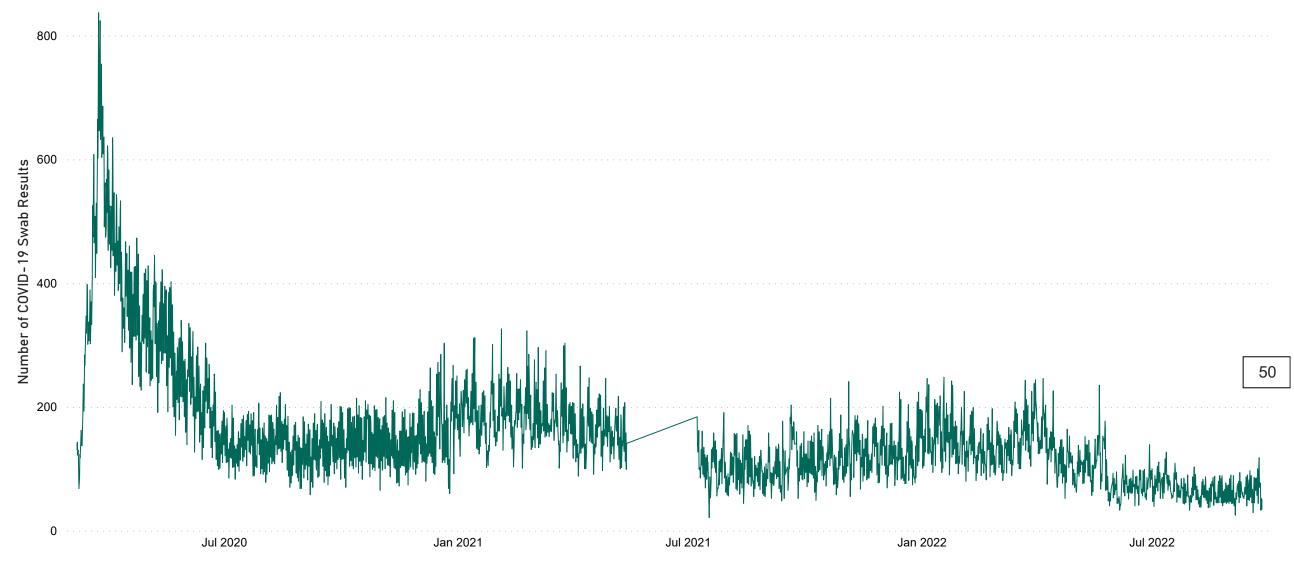

## Number of Suspected COVID-19 Swab Results Awaited Across 29 acute sites as at 25/09/2022

Number of COVID-19 Swab Results Awaited at 0800hrs, 1400hrs and 2000hrs

PMIU COVID-19 Daily Operations Update Acute Hospitals | Page 7