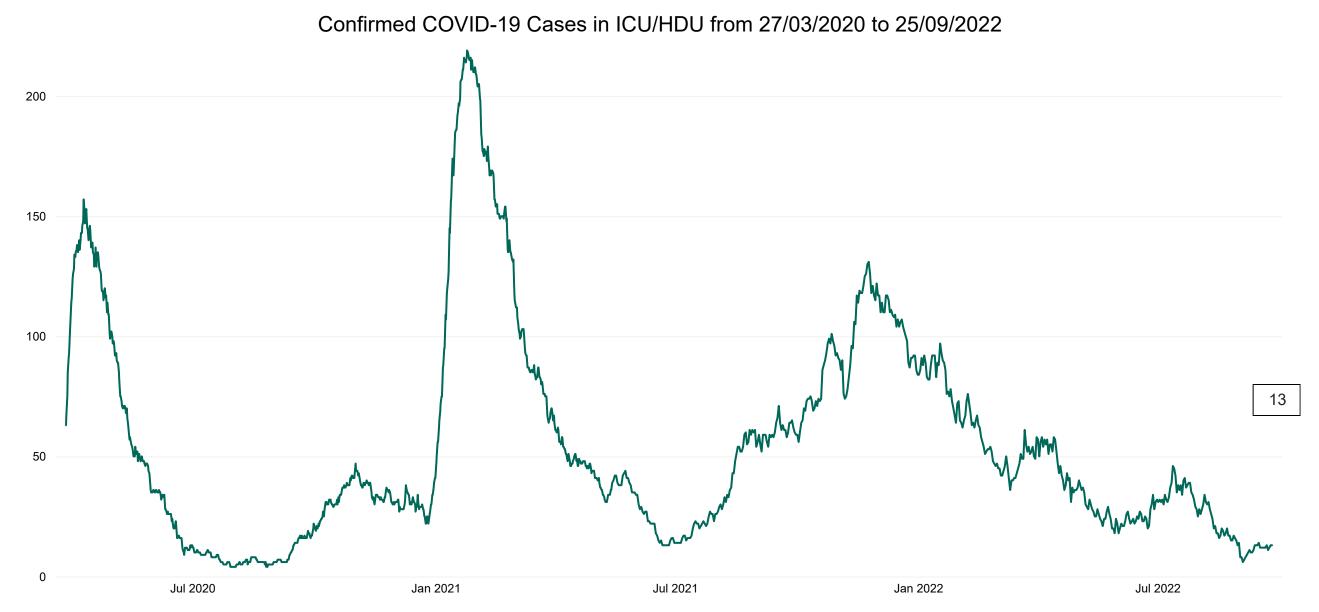

## **Confirmed COVID-19 Cases in ICU/HDU**

Confirmed COVID-19 Cases in ICU/HDU 25/09/2022

## **Confirmed COVID-19 Cases in ICU/HDU**