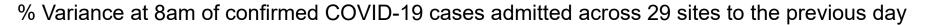

## Percentage Variance at <u>8am</u> of Confirmed COVID-19 cases Admitted Across 29 sites compared to the previous day

 Jul 2020
 Jan 2021
 Jul 2021
 Jan 2022
 Jul 2022
 Jan 2023