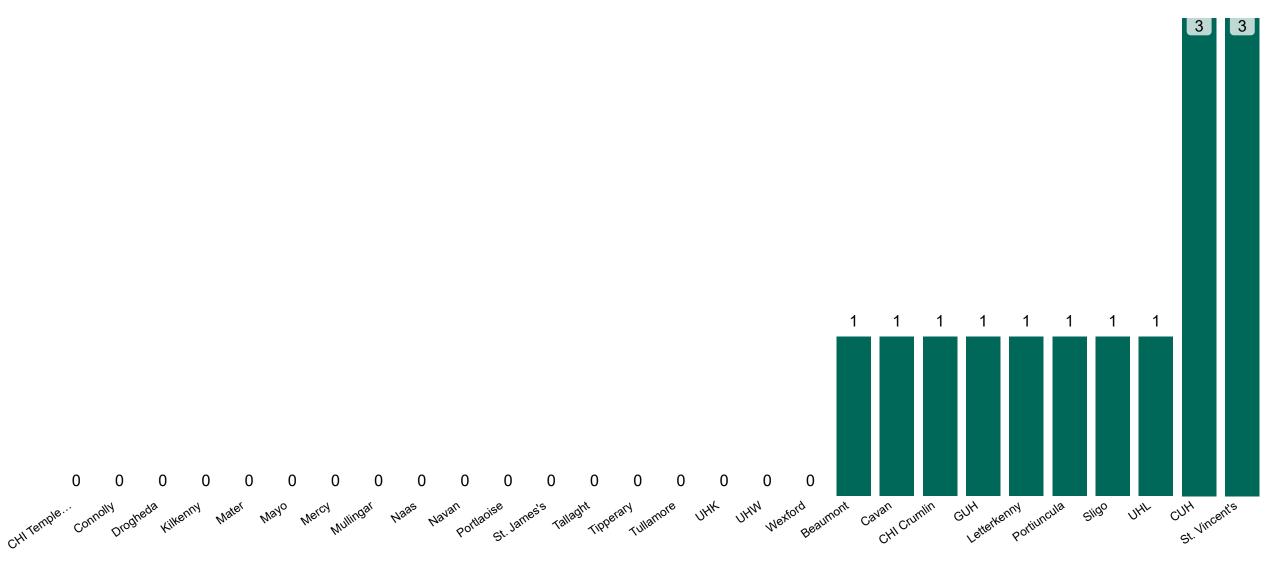

## **Confirmed COVID-19 Cases in ICU/HDU**

Confirmed COVID-19 Cases in ICU/HDU 26/04/2023