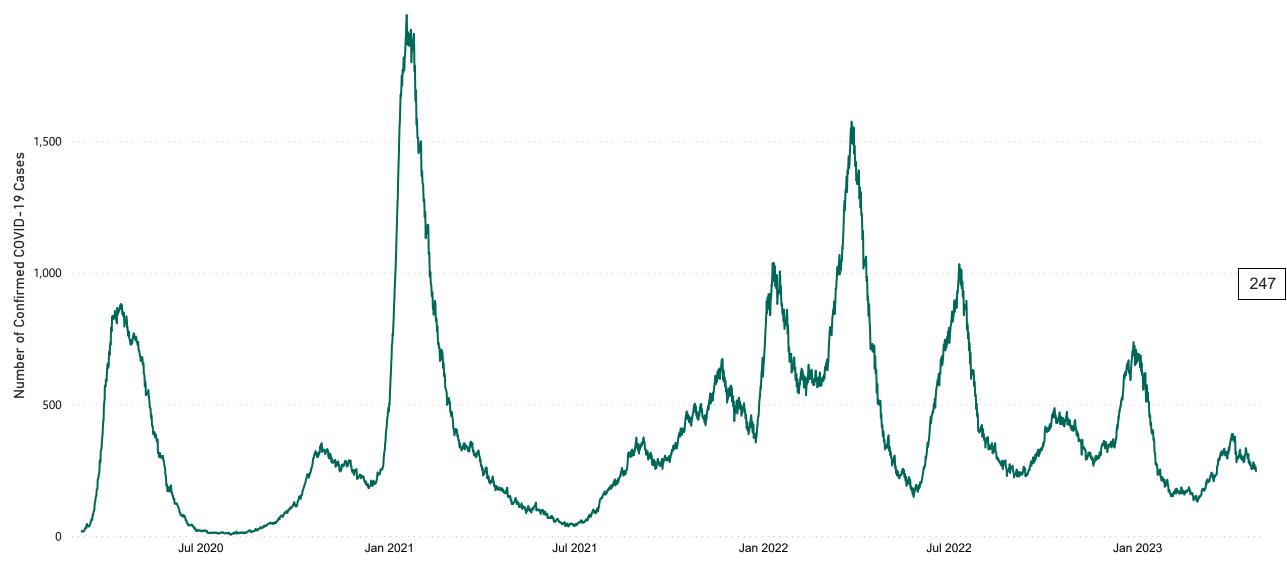

## **Confirmed COVID-19 Cases in ICU/HDU**

Confirmed COVID-19 Cases in ICU/HDU from 27/03/2020 to 26/04/2023