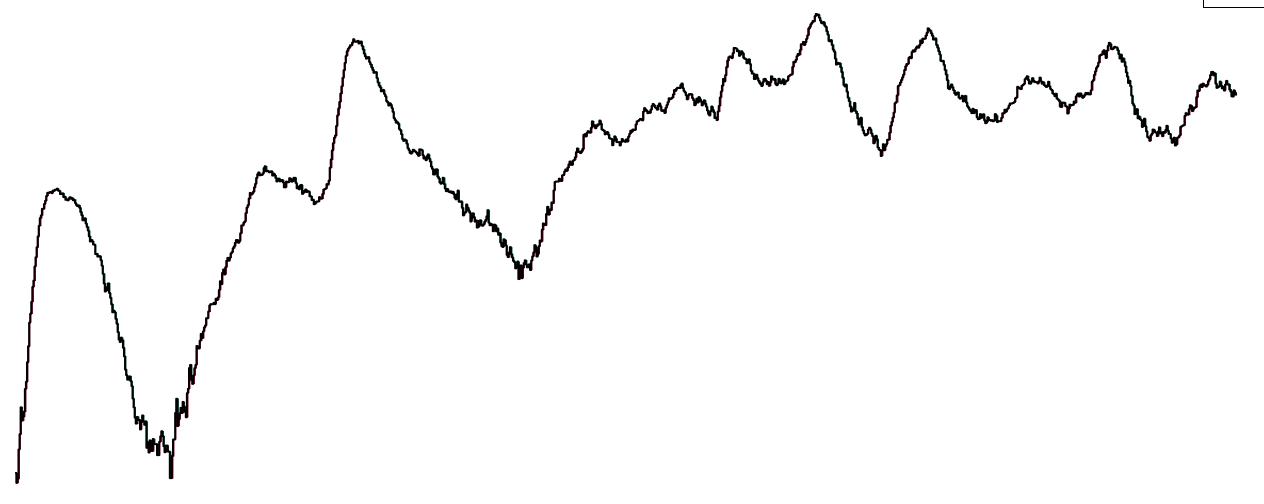

## Number of Suspected COVID-19 Swab Results Awaited Across 29 acute sites as at 26/04/2023

Number of COVID-19 Swab Results Awaited at 0800hrs, 1400hrs and 2000hrs