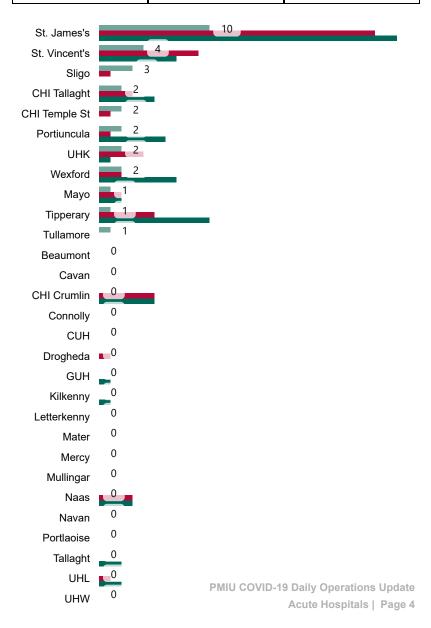

## **Confirmed COVID-19 Cases in ICU/HDU**

Confirmed COVID-19 Cases in ICU/HDU 26/04/2023