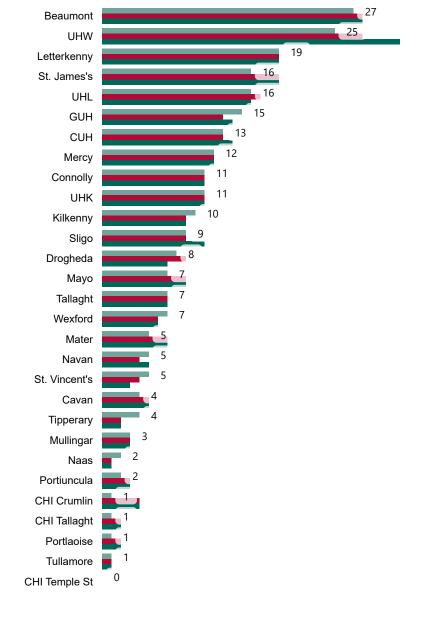

# Number of Confirmed COVID-19 Cases Admitted across 29 acute sites (including CHI)

Number of Confirmed COVID-19 Cases Admitted on Site at 0800hrs, 1400hrs and 2000hrs