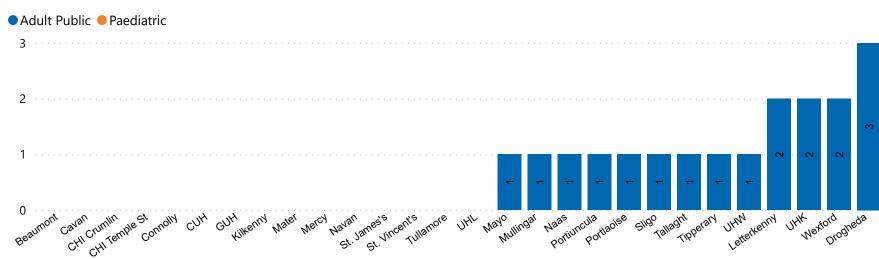

## ICU/HDU Summary as at 26/04/2023 10:30

## **Confirmed COVID-19 Cases in ICU/HDU**

Confirmed COVID-19 Cases in ICU/HDU 26/04/2023