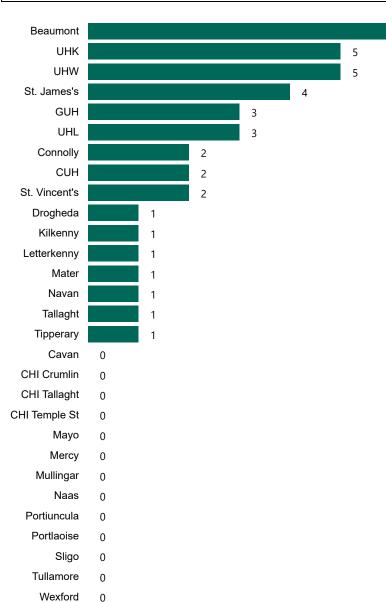

## Number of Suspected COVID-19 Swab Results Awaited Across 29 acute sites as at 26/04/2023

Number of COVID-19 Swab Results Awaited at 0800hrs, 1400hrs and 2000hrs