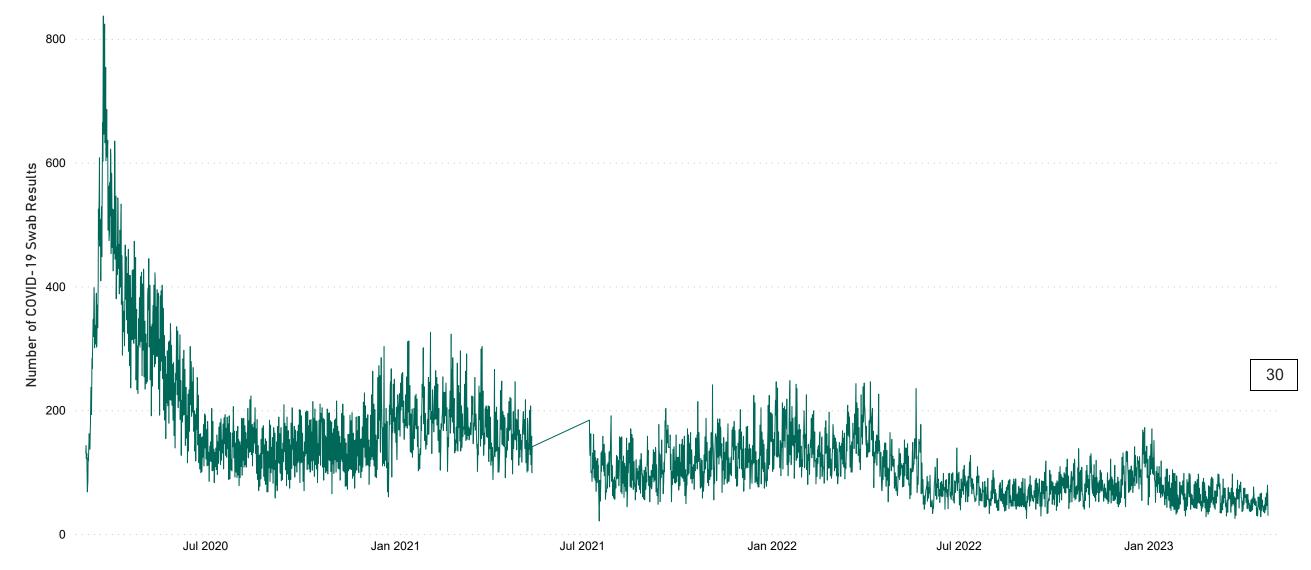

## Number of Available General Beds on 26/04/2023

#### Number of Available General Beds