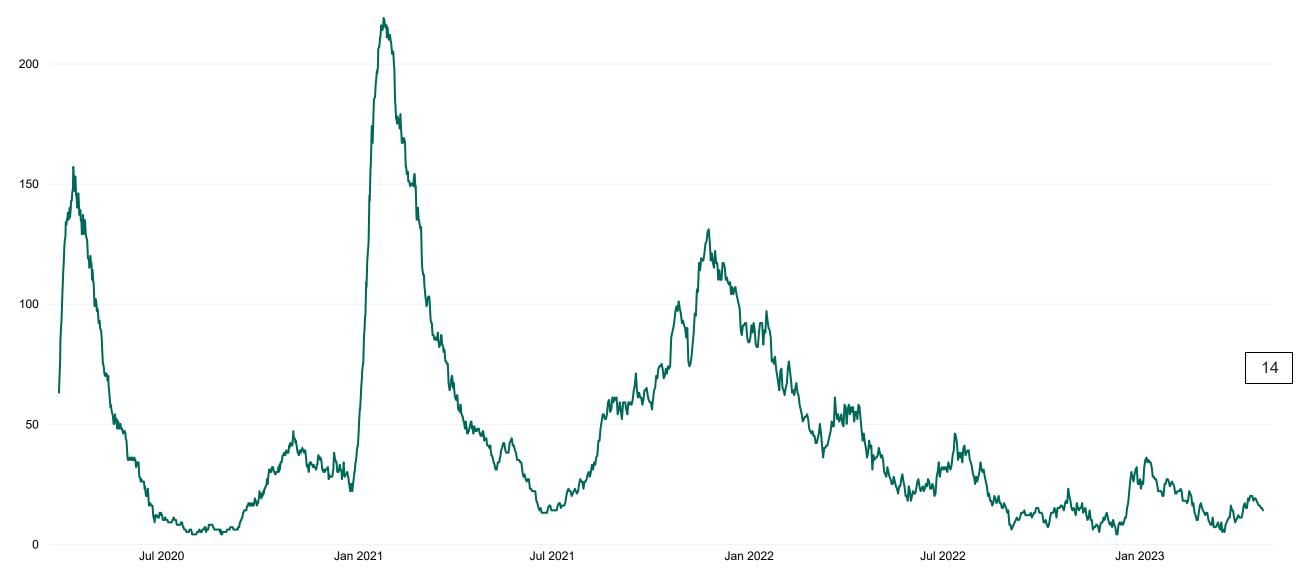

## **Confirmed COVID-19 Cases in ICU/HDU**

Confirmed COVID-19 Cases in ICU/HDU 26/04/2023

## **Confirmed COVID-19 Cases in ICU/HDU**

Confirmed COVID-19 Cases in ICU/HDU from 27/03/2020 to 26/04/2023