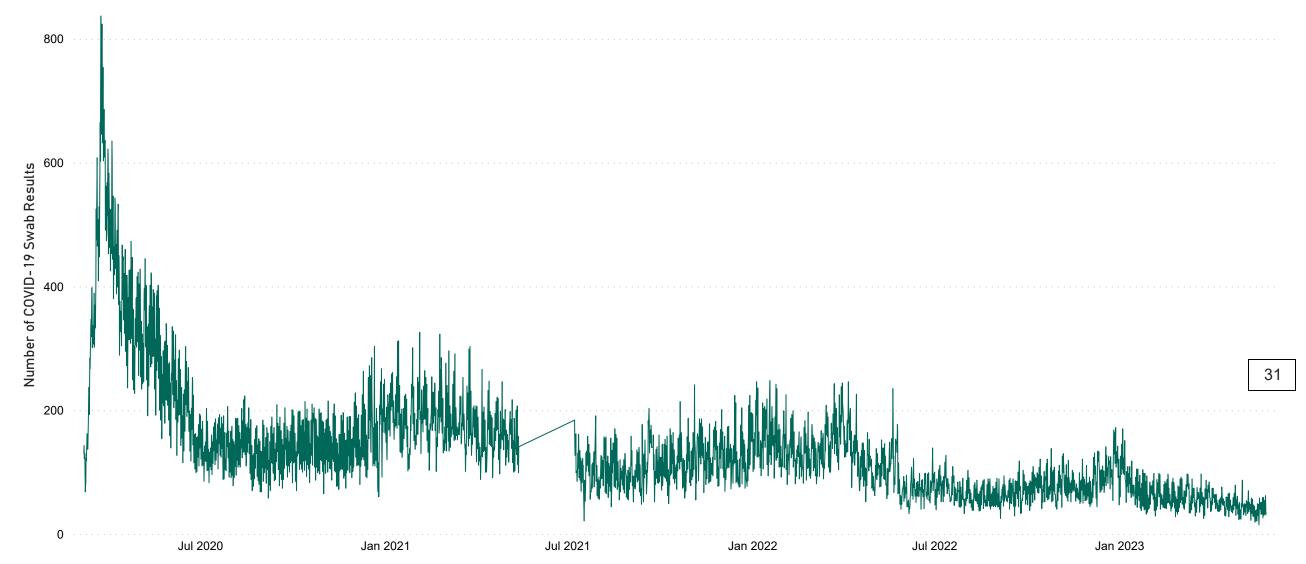

## Number of Suspected COVID-19 Swab Results Awaited Across 29 acute sites as at 26/05/2023

Number of COVID-19 Swab Results Awaited at 0800hrs, 1400hrs and 2000hrs