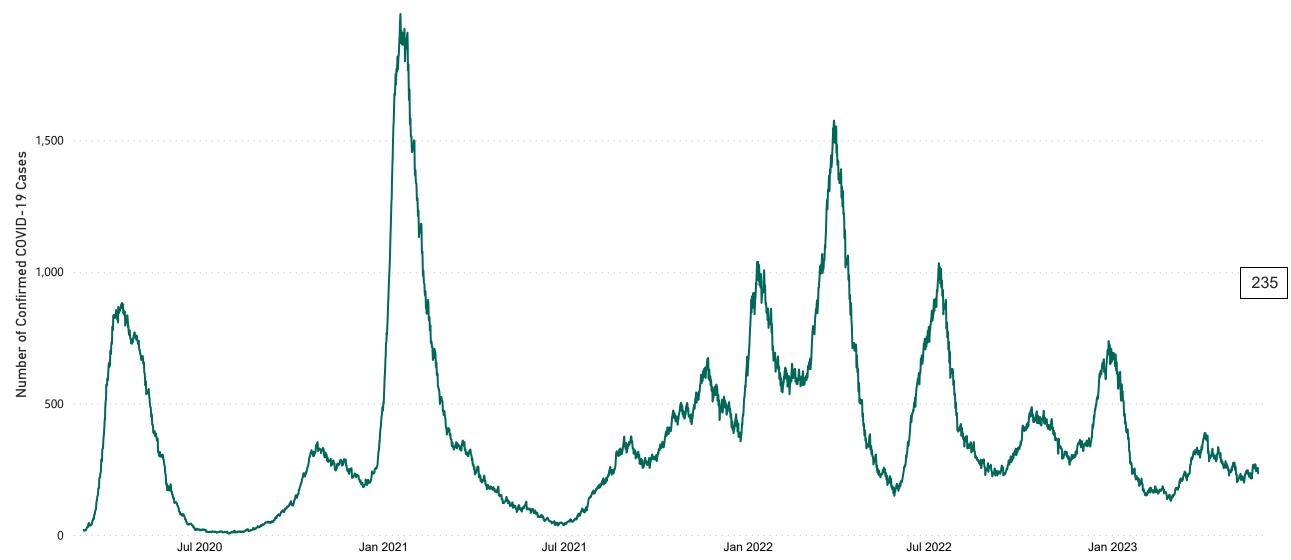

**COVID-19 Daily Operations Update Acute Hospitals** 

Performance Management and Improvement Unit

2000hrs Friday 26th May 2023

#### Total Confirmed COVID-19 Cases

| 8am | 2pm | 8pm |
|-----|-----|-----|
| 243 | 255 | 235 |

#### Total Confirmed COVID-19 Cases (Past 24 Hours)





#### Current Number of COVID-19 Suspected Cases

| 8am       | 2pm | 8pm |
|-----------|-----|-----|
| <b>62</b> | 40  | 31  |





CHI Tallaght

CHI Temple St

# Number of Confirmed COVID-19 Cases Admitted across 29 acute sites (including CHI)

Number of Confirmed COVID-19 Cases Admitted on Site at 0800hrs, 1400hrs and 2000hrs



## Percentage Variance at <u>8am</u> of Confirmed COVID-19 cases Admitted Across 29 sites compared to the previous day

% Variance at 8am of confirmed COVID-19 cases admitted across 29 sites to the previous day



 Jul 2020
 Jan 2021
 Jul 2021
 Jan 2022
 Jul 2022
 Jan 2023

## Number of Suspected COVID-19 Swab Results Awaited Across 29 acute sites as at 26/05/2023

Number of COVID-19 Swab Results Awaited at 0800hrs, 1400hrs and 2000hrs



### Number of Available General Beds on 26/05/2023

#### Number of Available General Beds



## Number of ICU/HDU Beds Available on 26/05/2023

Number of Available ICU/HDU Beds at 10:30

Adult Public Beds Paeds Beds

18
3

\*Due to the dynamic nature of reporting, available beds may differ depending on capacity and reserved status at individual sites fo