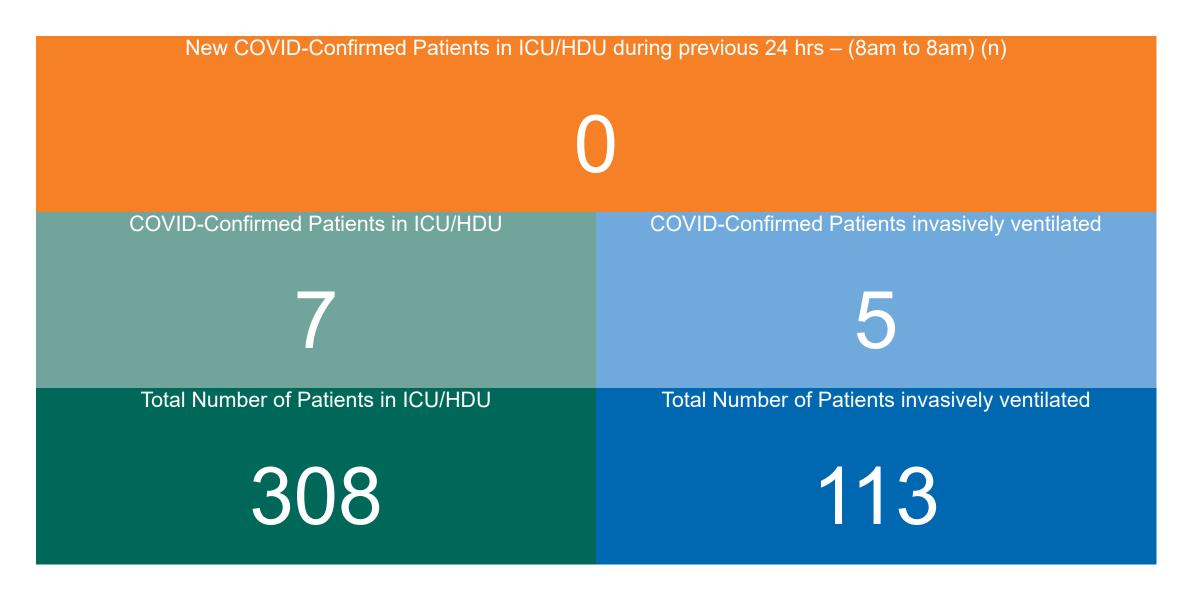

## ICU/HDU Summary as at 26/05/2023 10:30

### **Confirmed COVID-19 Cases in ICU/HDU**

Confirmed COVID-19 Cases in ICU/HDU 26/05/2023

#### **ADULT**

Total Adult ICU/HDU Beds Open & Staffed

290

Occupied Adult ICU/HDU Beds 282

(Including 7 COVID-19 patients)

Adult ICU/HDU Beds Reserved for Patients

27

### **PAEDS**

Total Paeds ICU/HDU Beds Open & Staffed

Occupied Paeds ICU/HDU Beds 26

(Including 0 COVID-19 patients)

Paeds ICU/HDU Beds Reserved for Patients

3