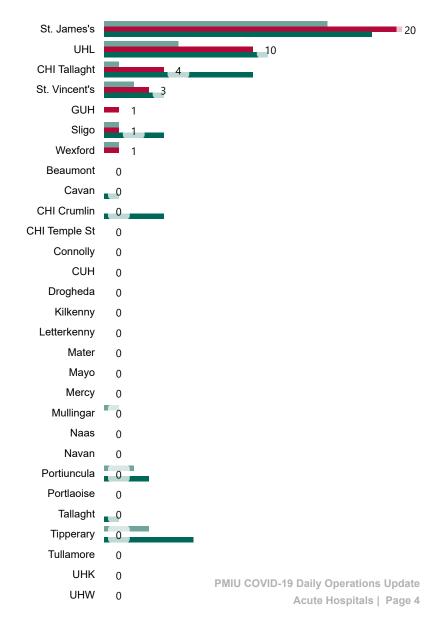

#### Current Number of COVID-19 Suspected Cases

| 8am       | 2pm | 8pm |
|-----------|-----|-----|
| <b>62</b> | 40  | 31  |

CHI Tallaght

CHI Temple St