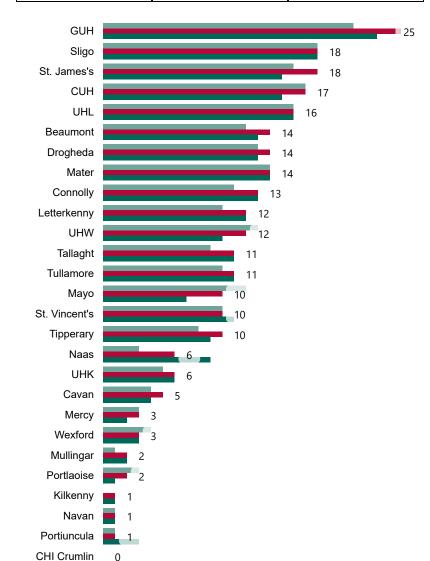

# Number of Confirmed COVID-19 Cases Admitted across 29 acute sites (including CHI)

Number of Confirmed COVID-19 Cases Admitted on Site at 0800hrs, 1400hrs and 2000hrs