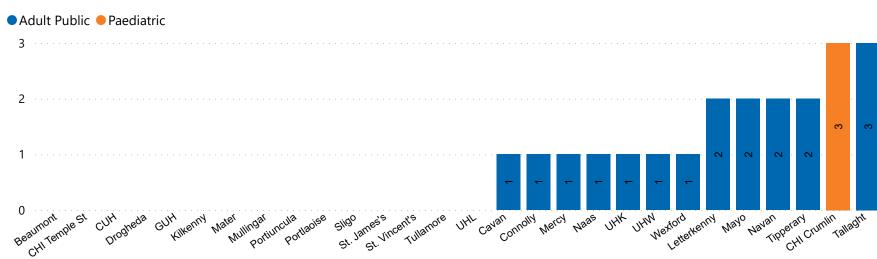

## Number of ICU/HDU Beds Available on 26/05/2023

Number of Available ICU/HDU Beds at 10:30

Adult Public Beds Paeds Beds

18
3

\*Due to the dynamic nature of reporting, available beds may differ depending on capacity and reserved status at individual sites for critical care beds. Furthermore, some of the available beds may be specialist beds, not available for admission of general ICU patients.