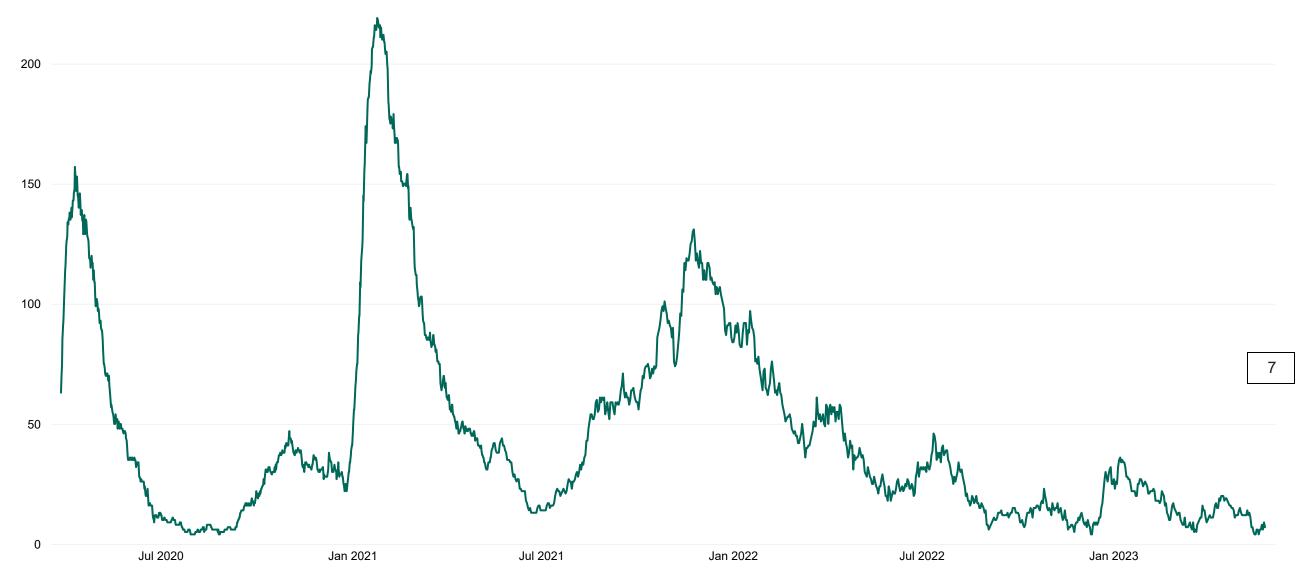

## **Confirmed COVID-19 Cases in ICU/HDU**

Confirmed COVID-19 Cases in ICU/HDU from 27/03/2020 to 26/05/2023