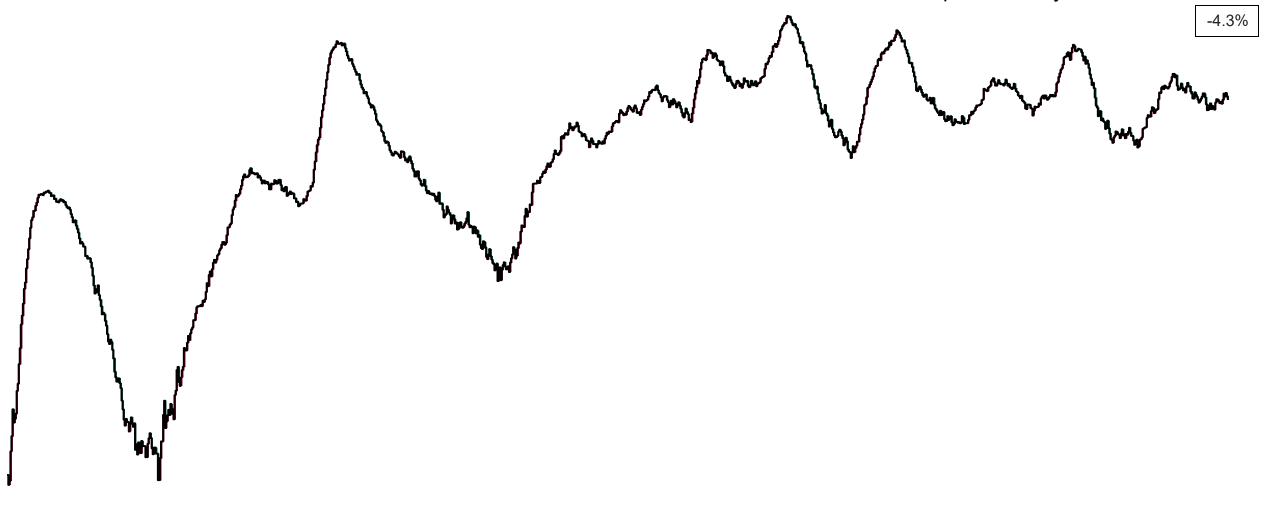

## Percentage Variance at <u>8am</u> of Confirmed COVID-19 cases Admitted Across 29 sites compared to the previous day

% Variance at 8am of confirmed COVID-19 cases admitted across 29 sites to the previous day