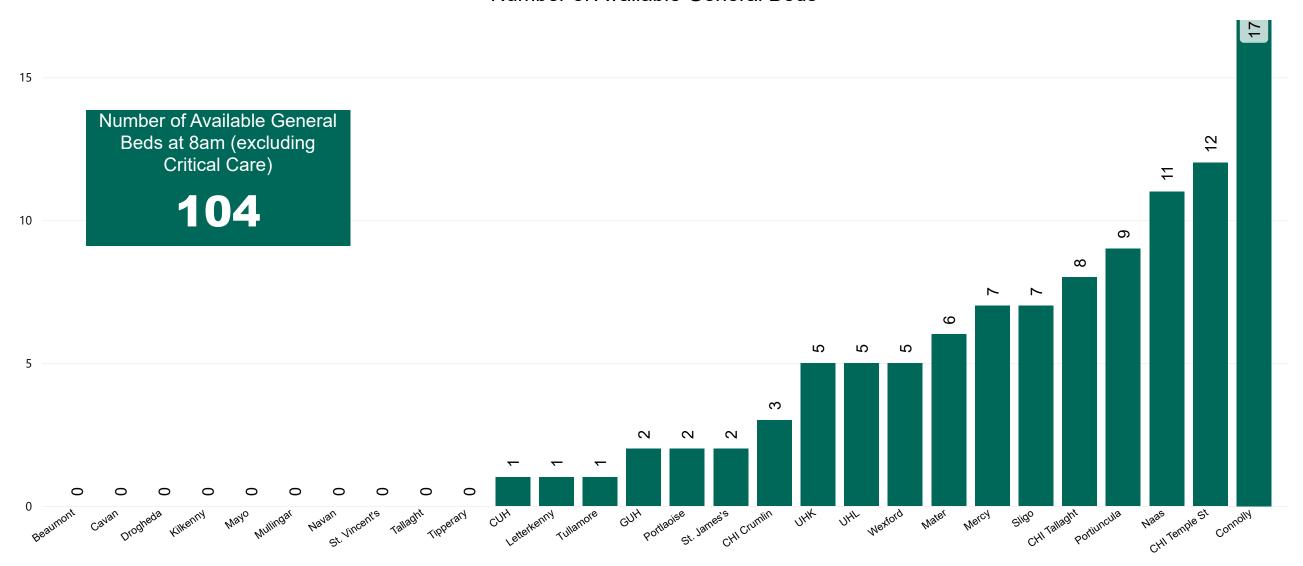

### Number of Available General Beds on 26/05/2023

#### Number of Available General Beds