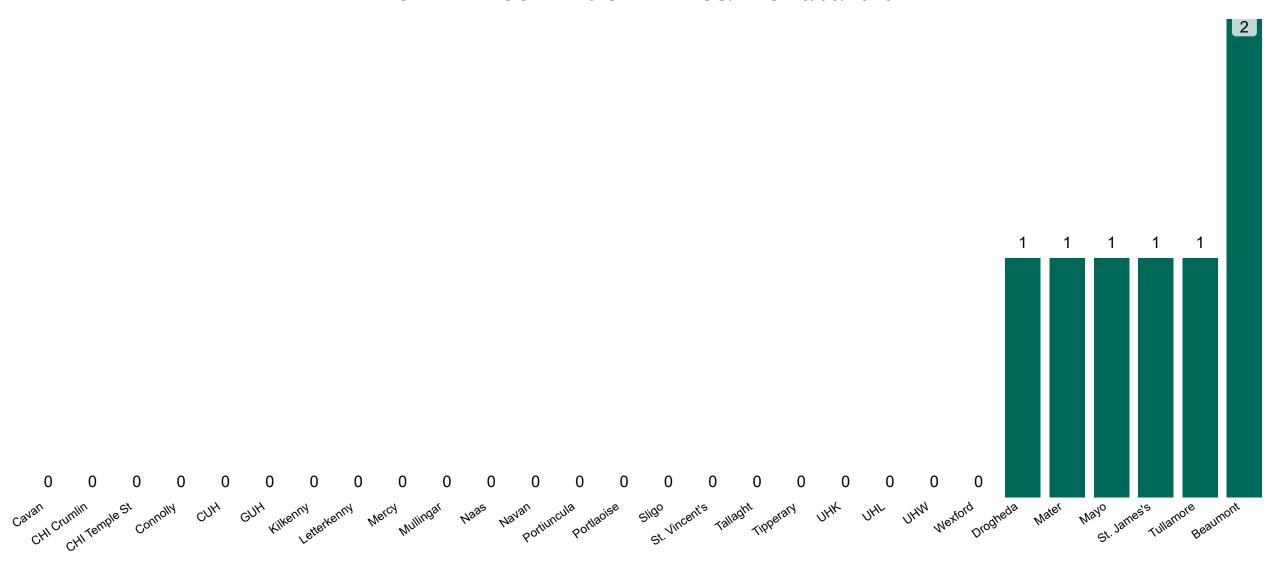

### **Confirmed COVID-19 Cases in ICU/HDU**

Confirmed COVID-19 Cases in ICU/HDU 26/05/2023