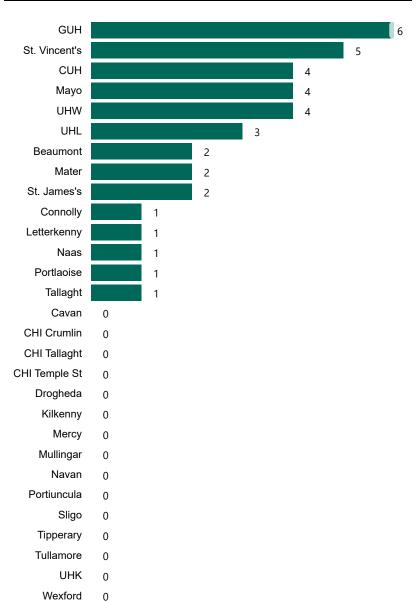

## Number of Suspected COVID-19 Swab Results Awaited Across 29 acute sites as at 26/05/2023

Number of COVID-19 Swab Results Awaited at 0800hrs, 1400hrs and 2000hrs