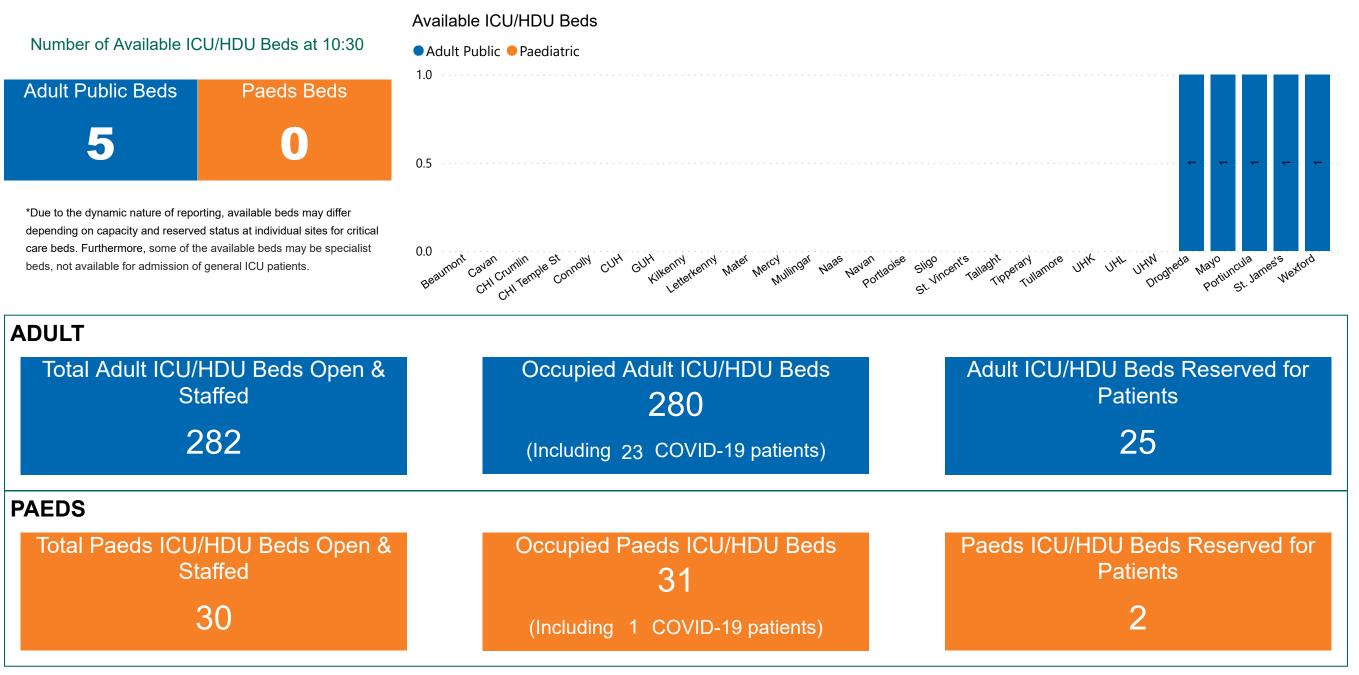

## Number of ICU/HDU Beds Available on 26/10/2022

Sources: (Critical Care Bed Vacancies) - ICU Bed Information System (National Office of Clinical Audit (NOCA))

### ICU/HDU Summary as at 26/10/2022 10:30