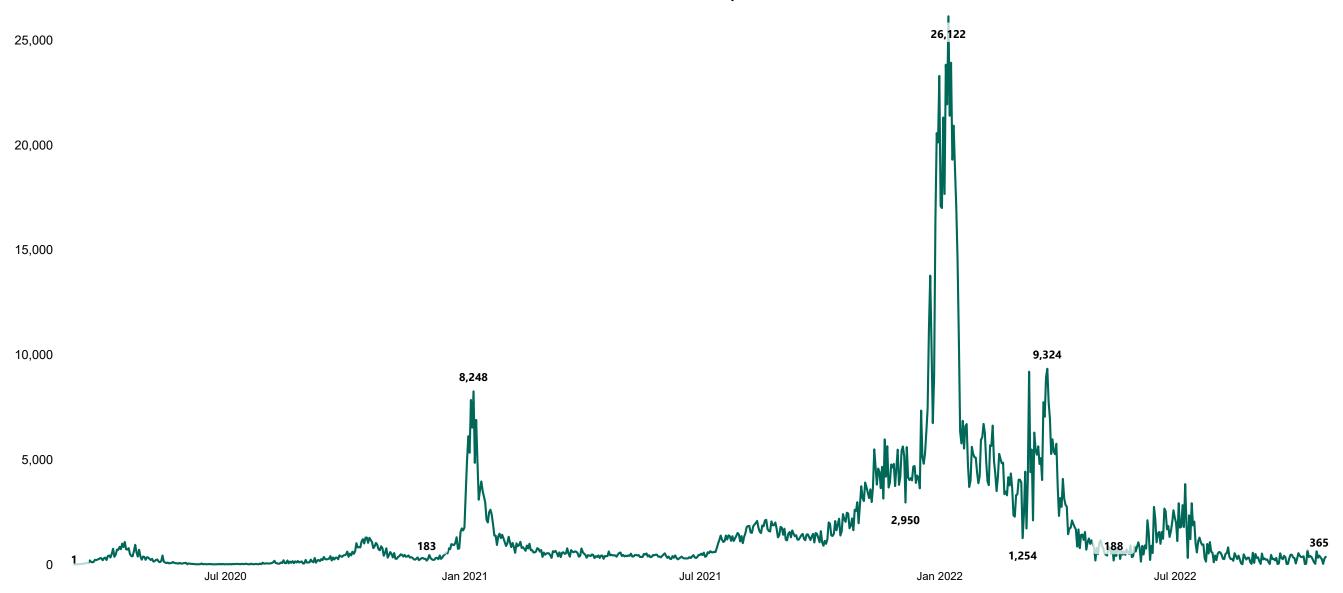

#### New Confirmed COVID-19 Cases in the Republic of Ireland as at 25/10/2022

New Confirmed COVID-19 Cases in the Republic of Ireland as at 25/10/2022

**Source:** Department of Health 2020, < https://www.gov.ie/en/news/7e0924-latest-updates-on-covid-19-coronavirus/> up to 05/09/21 and from <https://covid19ireland-geohive.hub.arcgis.com/> thereafter