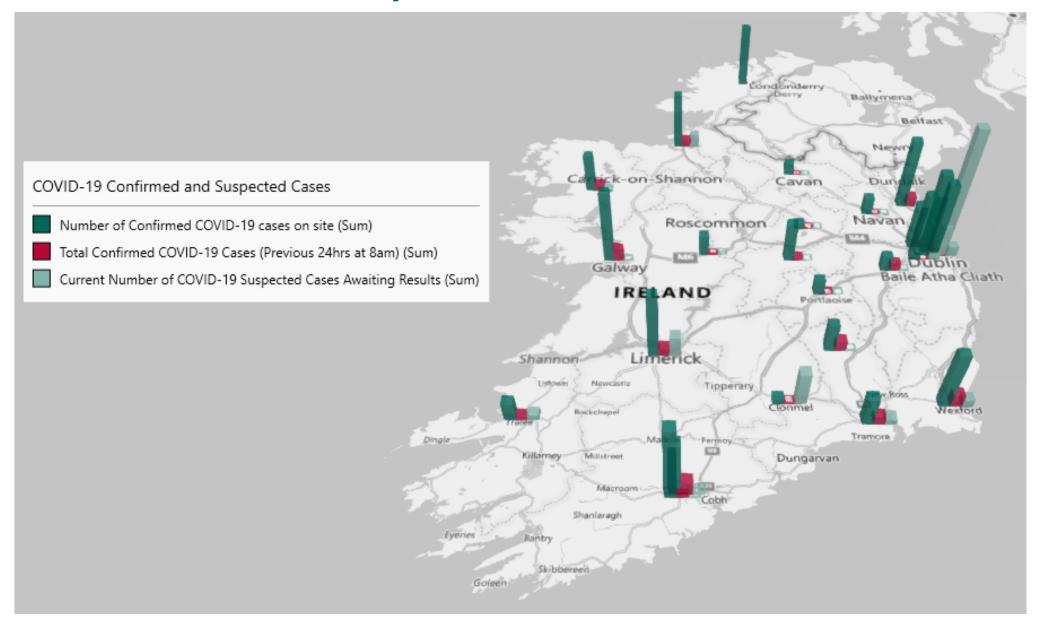

# Geographical Spread of COVID-19 Confirmed Cases and Suspected Cases across Acute Hospital Sites as at 26/10/2022 20:00

#### Total Confirmed COVID-19 Cases (Past 24 Hours)

8am 50 GUH 5 Mercy 5 Wexford Drogheda 4 Kilkenny 4 Connolly 3 CUH 3 Mayo 3 Naas 3 Sligo 3 UHL 3 UHW 3 Mater 2

1

1

Beaumont

Tullamore

CHI Crumlin

CHI Tallaght

Letterkenny

Mullingar

Portiuncula

Portlaoise

St. James's

St. Vincent's

Tallaght

Tipperary

Navan

UHK

Cavan

0

0

0

0

0

0

0

0

0

0

0

0

CHI Temple St