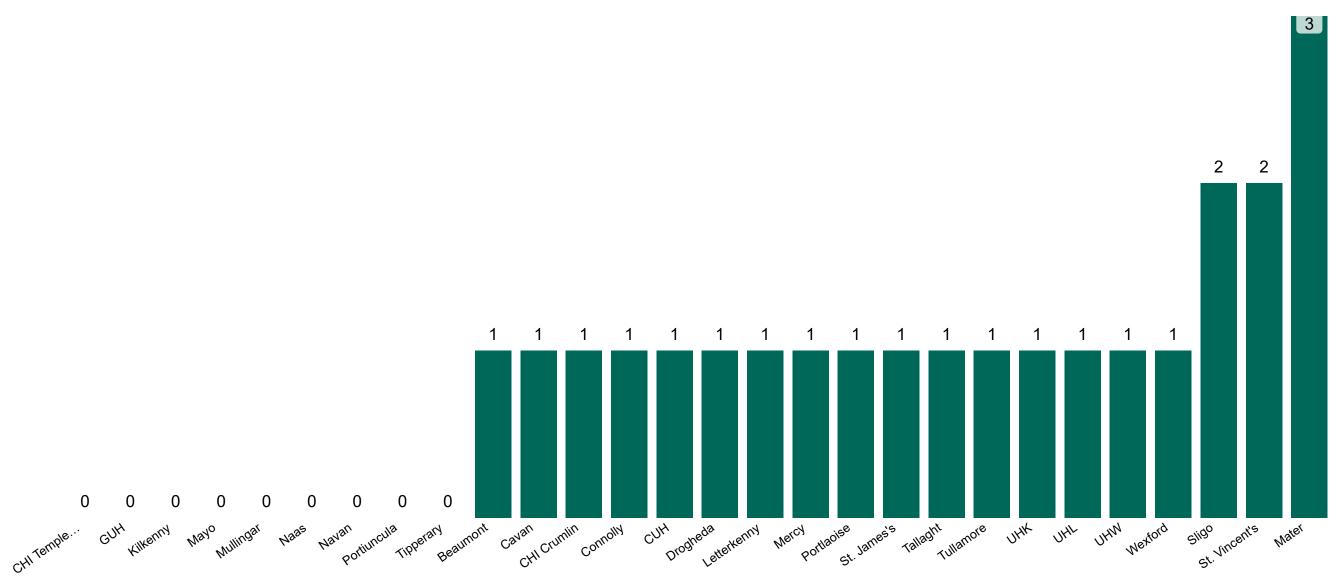

#### Total Confirmed COVID-19 Cases (Past 24 Hours)

8am 50 GUH 5 Mercy 5 Wexford Drogheda 4 Kilkenny 4 Connolly 3 CUH 3 Mayo 3 Naas 3 Sligo 3 UHL 3 UHW 3 Mater 2

1

1

Beaumont

Tullamore

CHI Crumlin

CHI Tallaght

Letterkenny

Mullingar

Portiuncula

Portlaoise

St. James's

St. Vincent's

Tallaght

Tipperary

Navan

UHK

Cavan

0

0

0

0

0

0

0

0

0

0

0

0

CHI Temple St