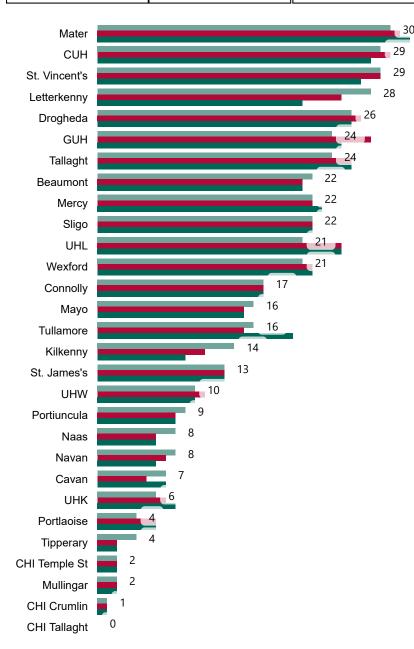

# Number of Confirmed COVID-19 Cases Admitted across 29 acute sites (including CHI)

Number of Confirmed COVID-19 Cases Admitted on Site at 0800hrs, 1400hrs and 2000hrs