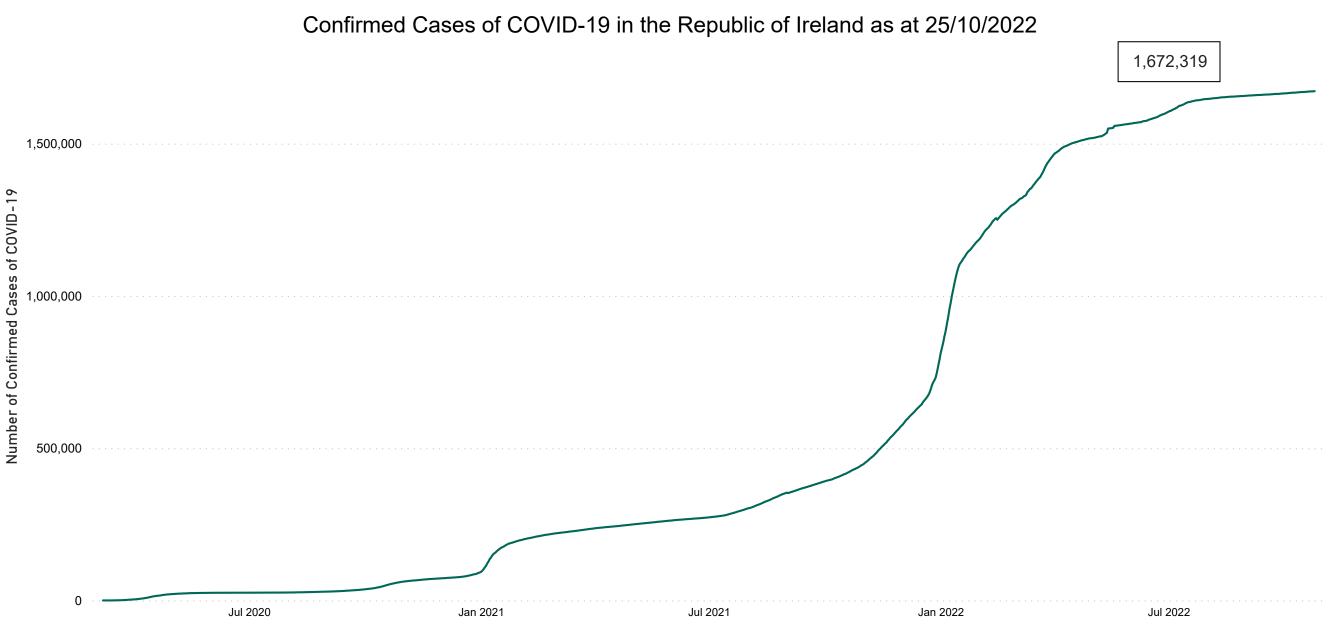

### **Confirmed Cases of COVID-19 in the Republic of Ireland as at 25/10/2022**

**Source:** Department of Health 2020, < https://www.gov.ie/en/news/7e0924-latest-updates-on-covid-19-coronavirus/> up to 14/05/21 and from <https://covid19ireland-geohive.hub.arcgis.com/> thereafter