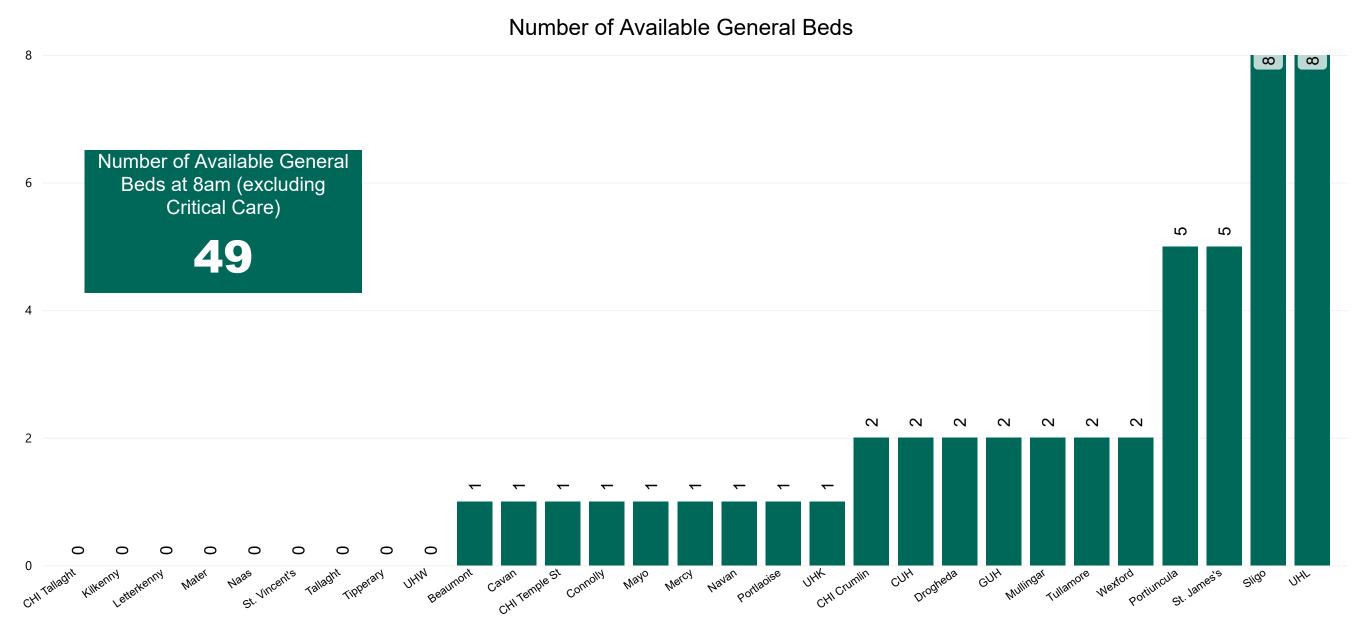

nt's

Tallaght

Tipperary

Navan

UHK

Cavan

0

0

0

0

0

0

0

0

0

0

0

0

CHI Temple St



| 8am | 2pm | 8pm |
|-----|-----|-----|
| 91  | 100 | 54  |



Acute Hospitals | Page 4

# Number of Confirmed COVID-19 Cases Admitted across 29 acute sites (including CHI)

Number of Confirmed COVID-19 Cases Admitted on Site at 0800hrs, 1400hrs and 2000hrs



## Percentage Variance at <u>8am</u> of Confirmed COVID-19 cases Admitted Across 29 sites compared to the previous day

% Variance at 8am of confirmed COVID-19 cases admitted across 29 sites to the previous day



-3.6%

# Number of Suspected COVID-19 Swab Results Awaited Across 29 acute sites as at 26/10/2022

Number of COVID-19 Swab Results Awaited at 0800hrs, 1400hrs and 2000hrs



### Number of Available General Beds on 26/10/2022



## Number of ICU/HDU Beds Available on 26/10/2022



Sources: (Critical Care Bed Vacancies) - ICU Bed Information System (National Office of Clinical Audit (NOCA))

### ICU/HDU Summary as at 26/10/2022 10:30



#### **Confirmed COVID-19 Cases in ICU/HDU**

Confirmed COVID-19 Cases in ICU/HDU 26/10/2022



### **Confirmed COVID-19 Cases in ICU/HDU**



Source: ICU Bed Information System (National office of Clinical Audit (NOCA))

# **DOCUMENT ENDS**