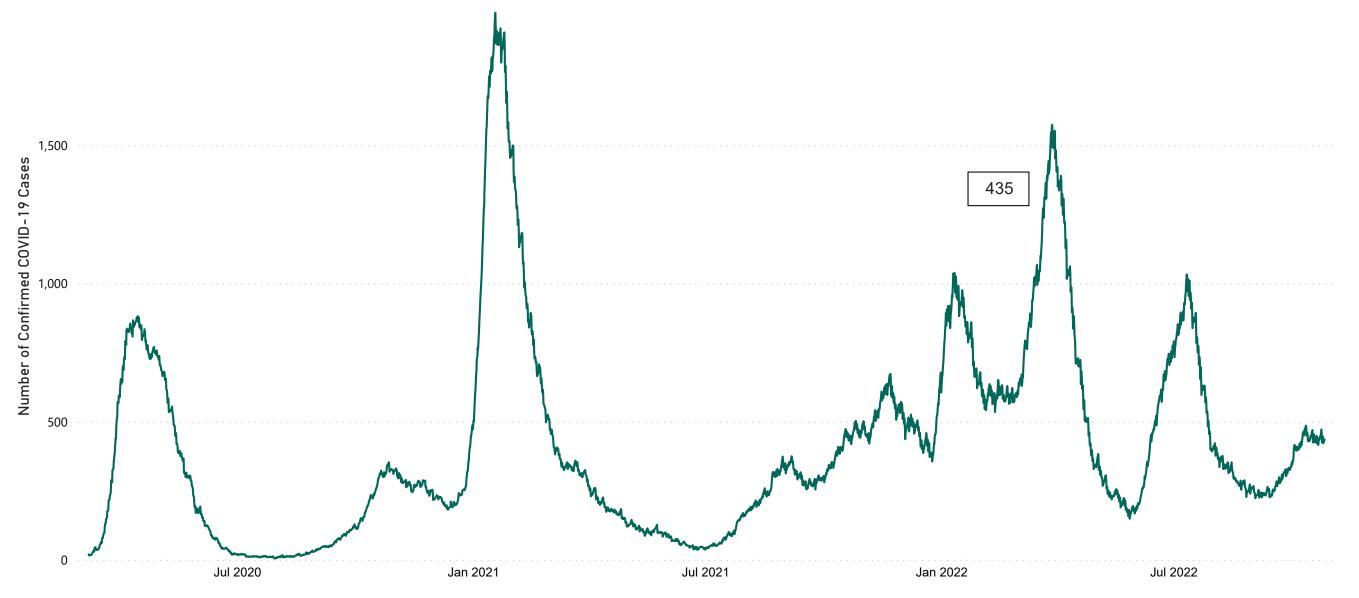

### **Confirmed Cases of COVID-19 in the Republic of Ireland as at 25/10/2022**

**Source:** Department of Health 2020, < https://www.gov.ie/en/news/7e0924-latest-updates-on-covid-19-coronavirus/> up to 14/05/21 and from <https://covid19ireland-geohive.hub.arcgis.com/> thereafter