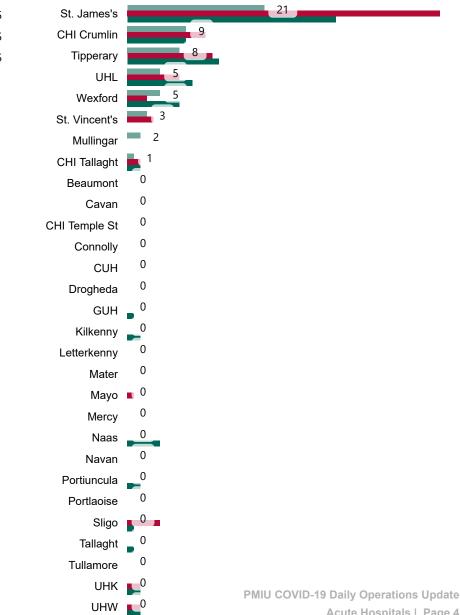

#### New Confirmed COVID-19 Cases in the Republic of Ireland as at 25/10/2022

New Confirmed COVID-19 Cases in the Republic of Ireland as at 25/10/2022

**Source:** Department of Health 2020, < https://www.gov.ie/en/news/7e0924-latest-updates-on-covid-19-coronavirus/> up to 05/09/21 and from <https://covid19ireland-geohive.hub.arcgis.com/> thereafter