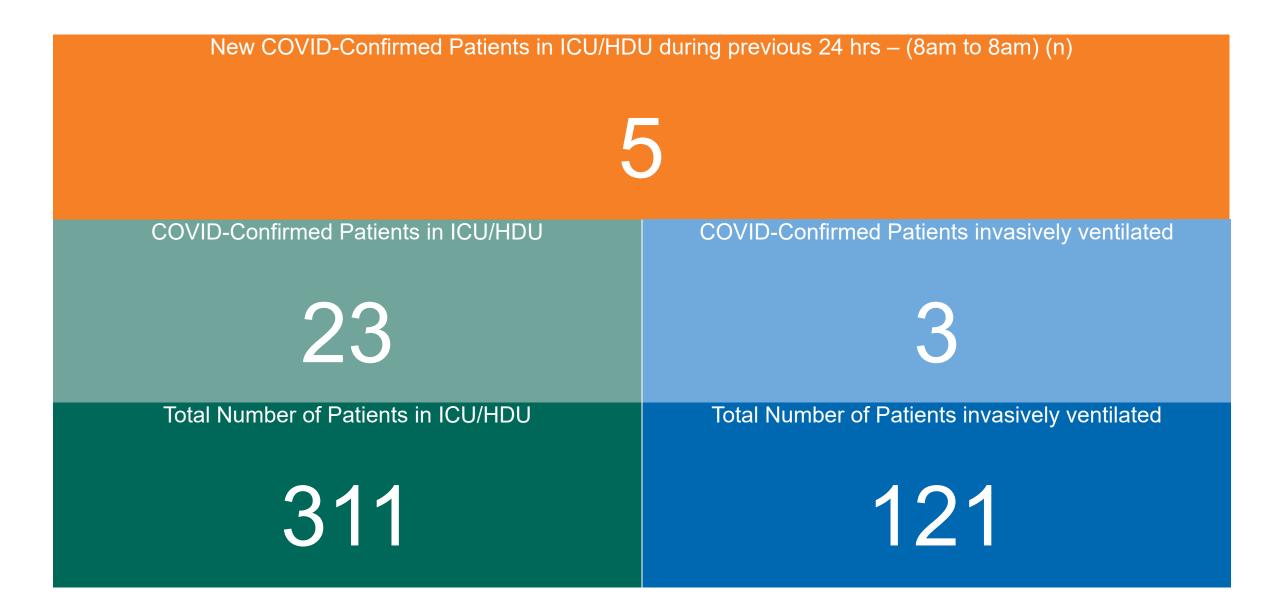

#### **Confirmed COVID-19 Cases in ICU/HDU**

Confirmed COVID-19 Cases in ICU/HDU 26/10/2022

### **Confirmed COVID-19 Cases in ICU/HDU**

Source: ICU Bed Information System (National office of Clinical Audit (NOCA))