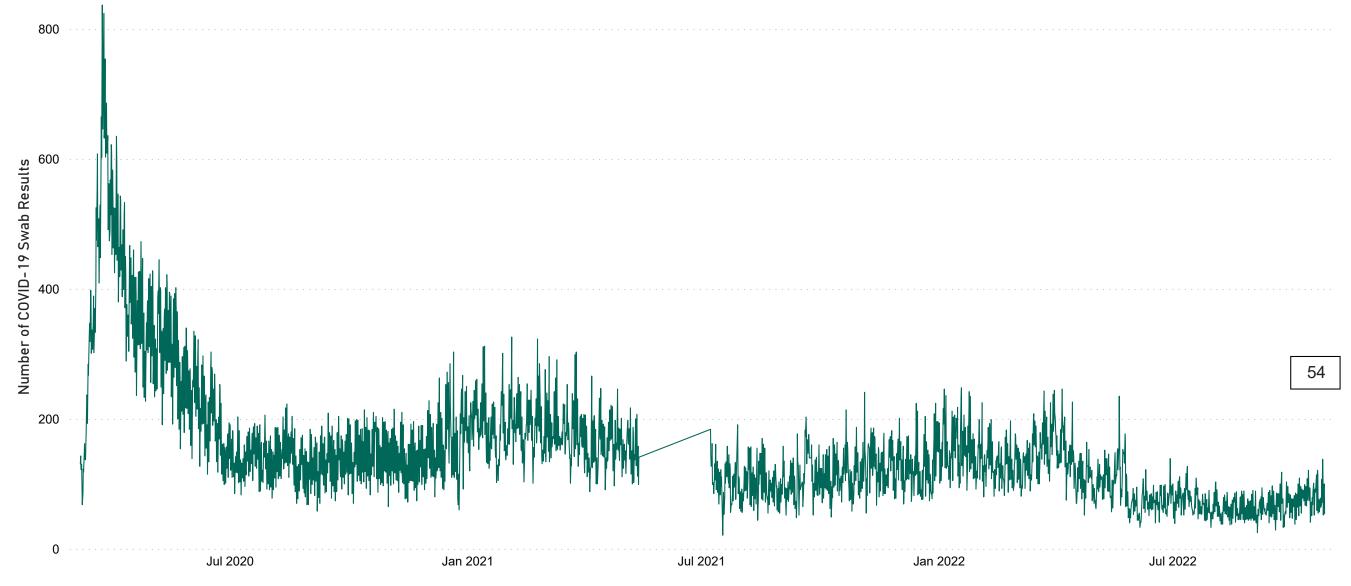

# Number of Suspected COVID-19 Swab Results Awaited Across 29 acute sites as at 26/10/2022

Number of COVID-19 Swab Results Awaited at 0800hrs, 1400hrs and 2000hrs

| 8am | 2pm | 8pm |
|-----|-----|-----|
| 91  | 100 | 54  |

Acute Hospitals | Page 4