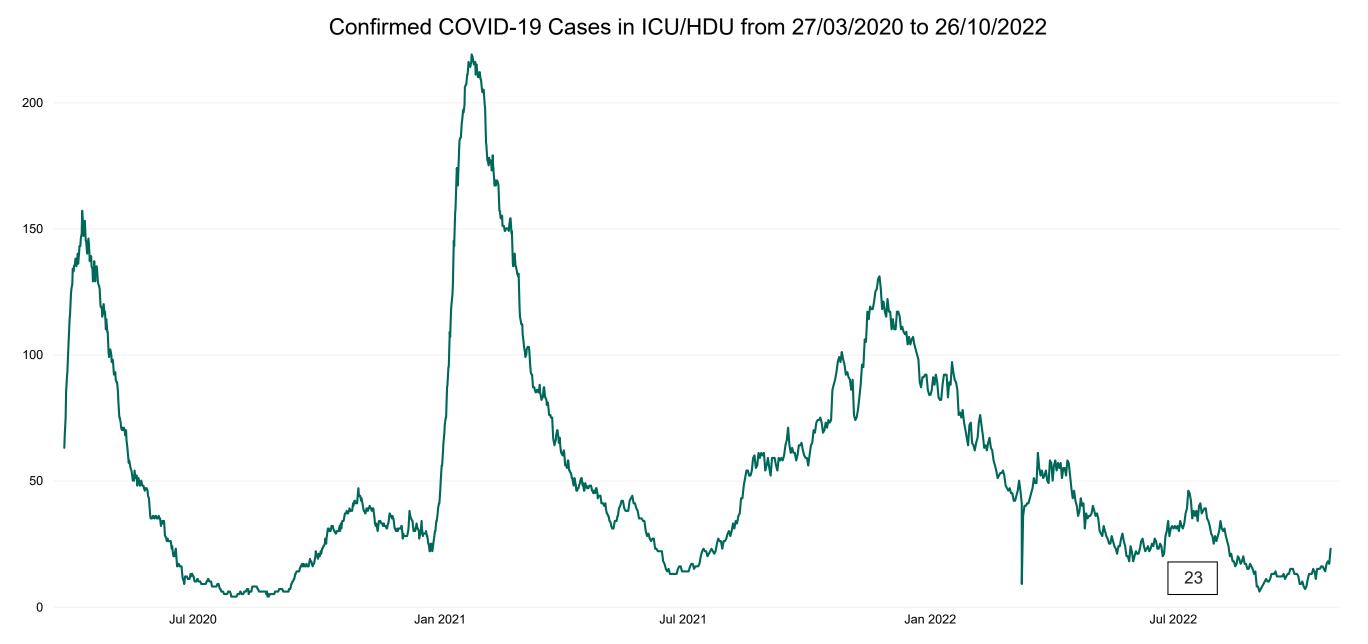

#### **Confirmed COVID-19 Cases in ICU/HDU**

Confirmed COVID-19 Cases in ICU/HDU 26/10/2022

### **Confirmed COVID-19 Cases in ICU/HDU**

Source: ICU Bed Information System (National office of Clinical Audit (NOCA))