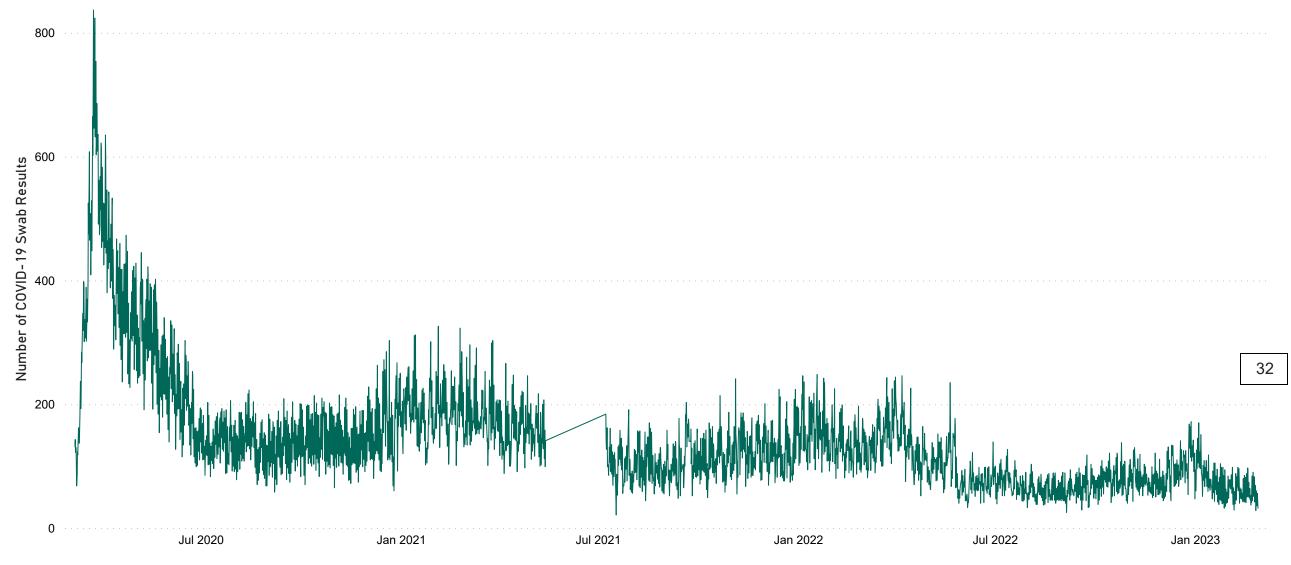

## Number of Suspected COVID-19 Swab Results Awaited Across 29 acute sites as at 27/02/2023

Number of COVID-19 Swab Results Awaited at 0800hrs, 1400hrs and 2000hrs

Source: SBAR Portal Note: There is no suspected C-19 data available from 14/05/2021 to 07/07/2021 due to the impacts of the cyber-attack.

PMIU COVID-19 Daily Operations Update Acute Hospitals | Page 7