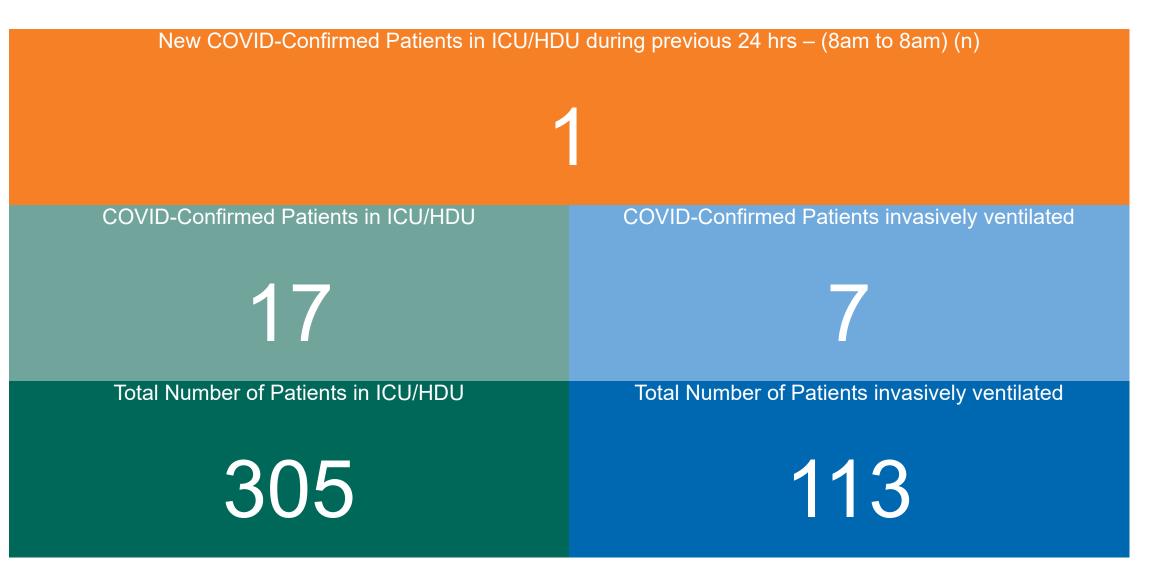

## **Confirmed COVID-19 Cases in ICU/HDU**

Confirmed COVID-19 Cases in ICU/HDU 27/02/2023

## **Confirmed COVID-19 Cases in ICU/HDU**

Source: ICU Bed Information System (National office of Clinical Audit (NOCA))