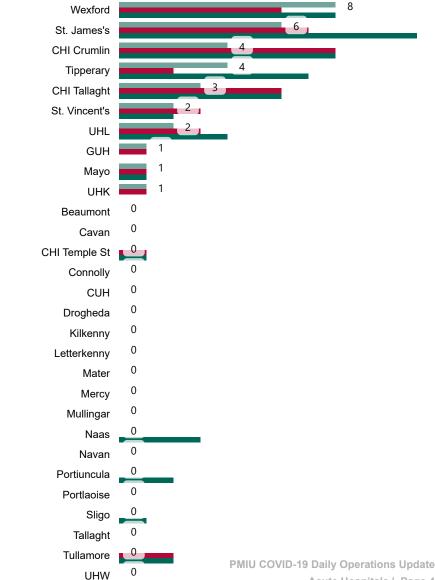

#### Total Confirmed COVID-19 Cases

| 8am | 2pm | 8pm |
|-----|-----|-----|
| 153 | 149 | 135 |

18

Wexford

0

16

16

#### Total Confirmed COVID-19 Cases (Past 24 Hours)