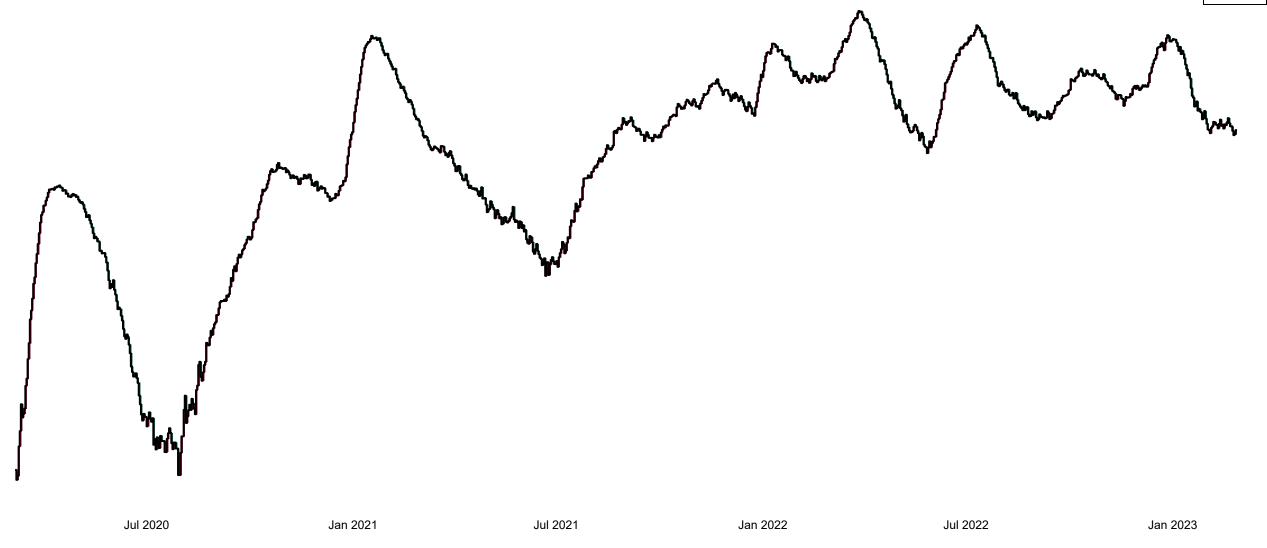

## Percentage Variance at <u>8am</u> of Confirmed COVID-19 cases Admitted Across 29 sites compared to the previous day

6.3%