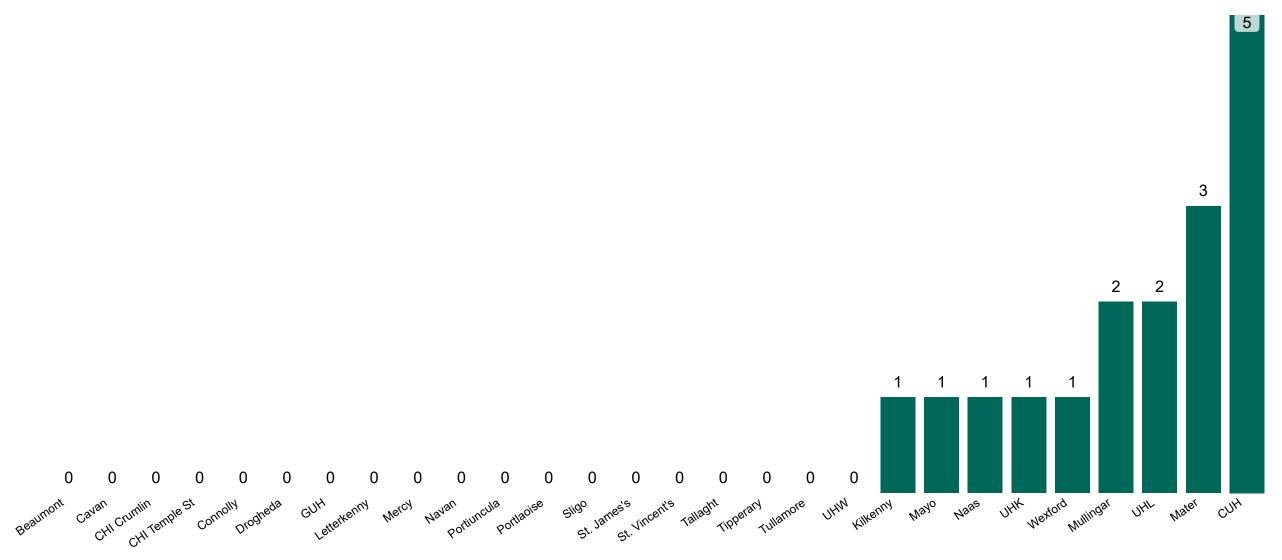

# Number of Confirmed COVID-19 Cases Admitted across 29 acute sites (including CHI)

Number of Confirmed COVID-19 Cases Admitted on Site at 0800hrs, 1400hrs and 2000hrs