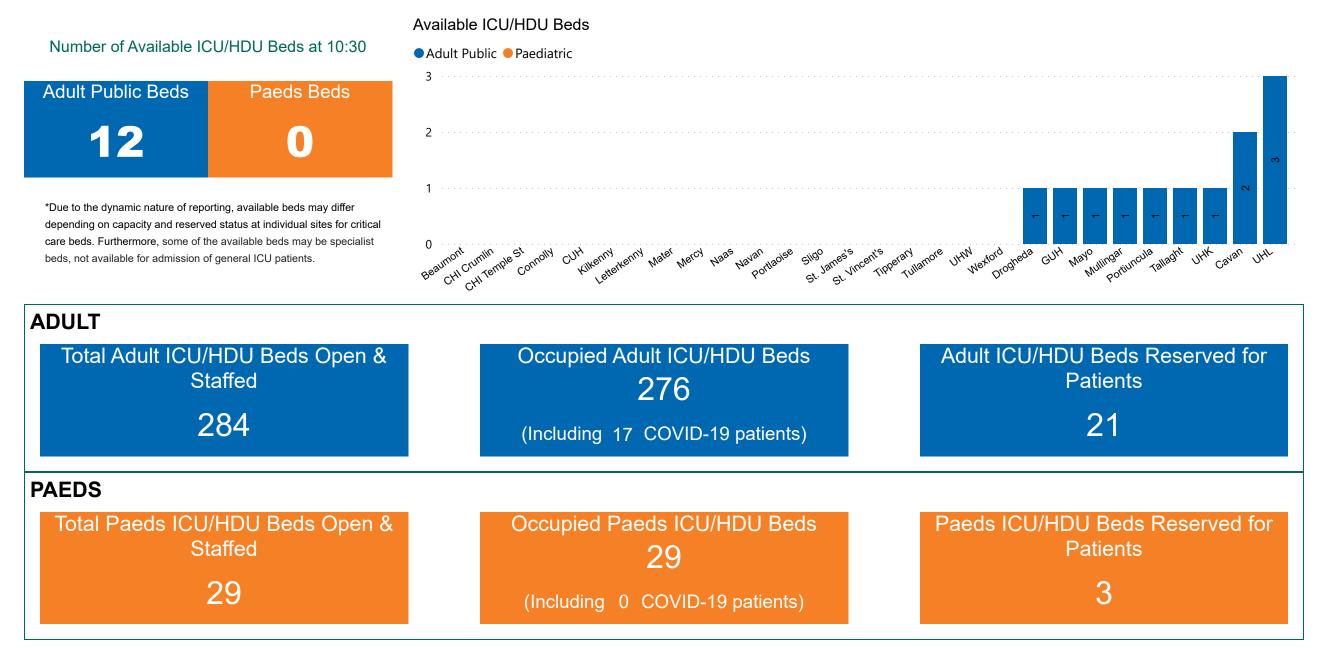

## Number of ICU/HDU Beds Available on 27/02/2023

## **ICU/HDU Summary as at 27/02/2023 10:30**