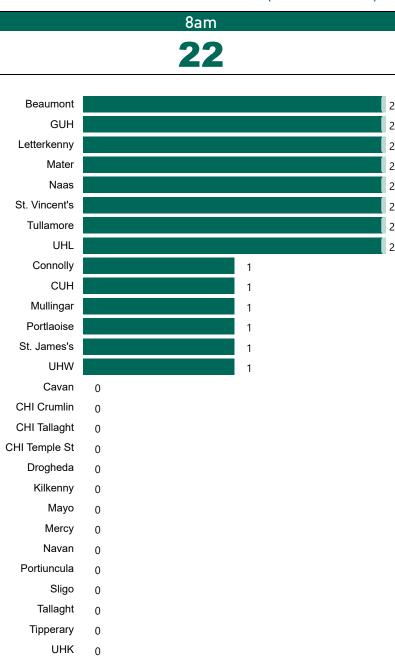

#### Current Number of COVID-19 Suspected Cases

| 8am | 2pm | 8pm |
|-----|-----|-----|
| 56  | 41  | 32  |

Acute Hospitals | Page 4