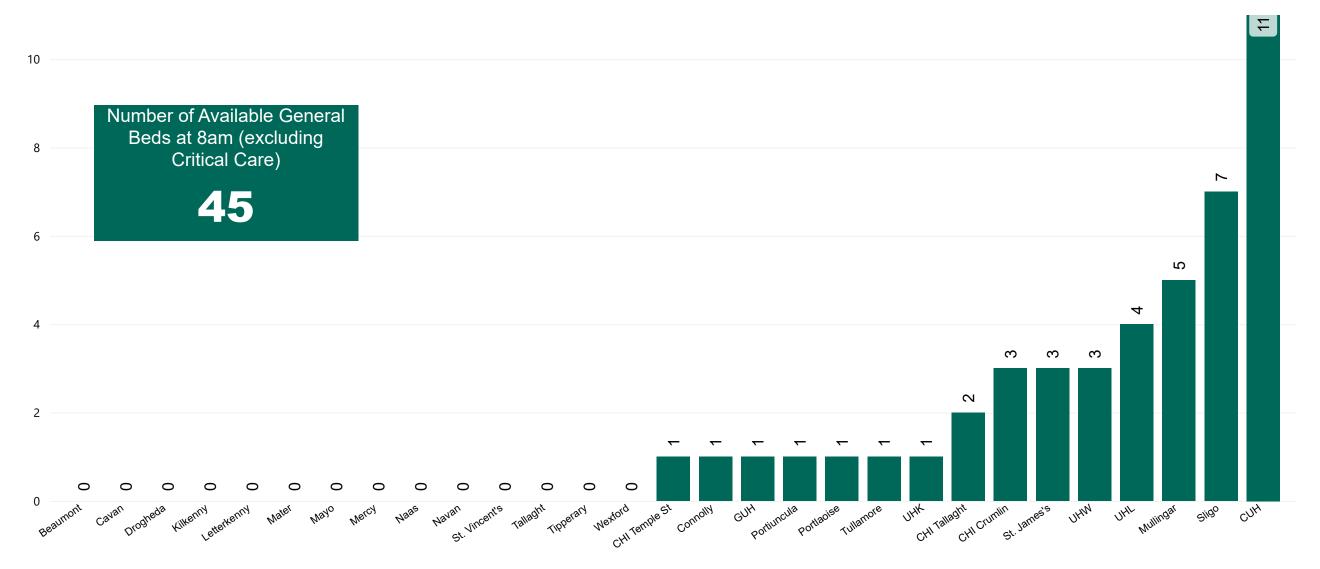

## Number of Available General Beds on 27/02/2023

Number of Available General Beds