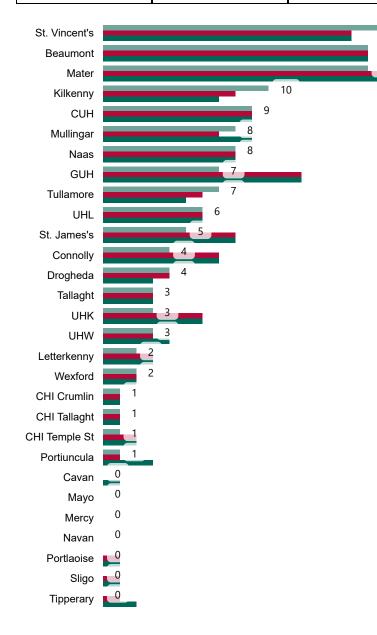

#### Total Confirmed COVID-19 Cases

| 8am | 2pm | 8pm |
|-----|-----|-----|
| 153 | 149 | 135 |

18

Wexford

0

16

16

#### Total Confirmed COVID-19 Cases (Past 24 Hours)