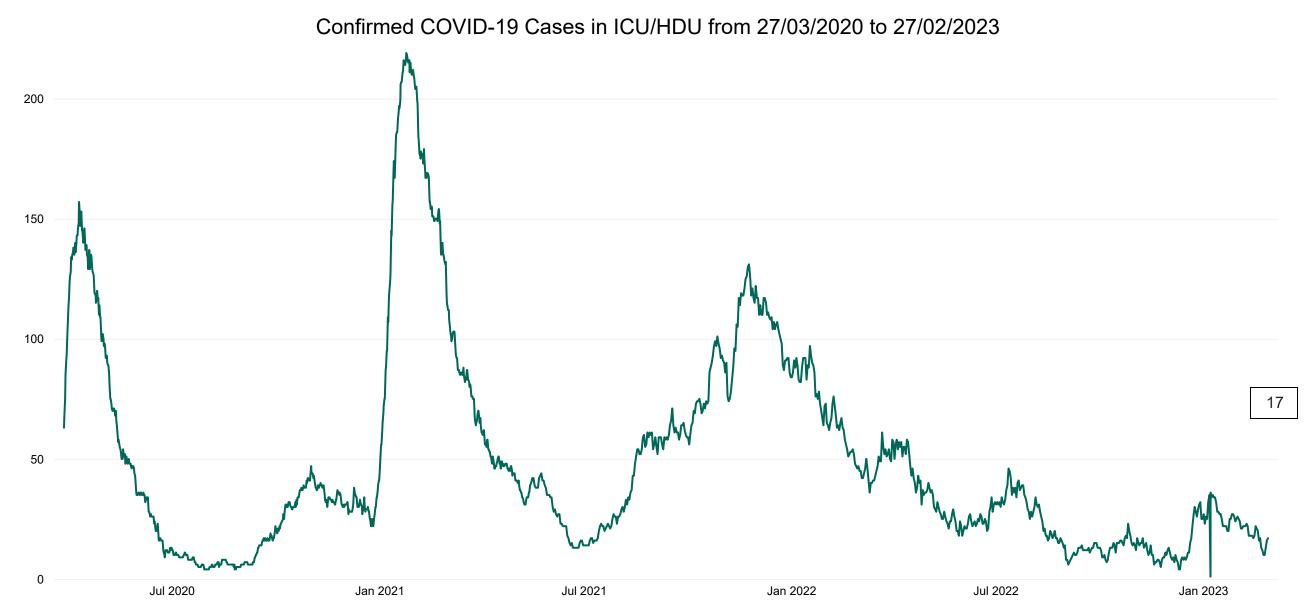

## **Confirmed COVID-19 Cases in ICU/HDU**

Confirmed COVID-19 Cases in ICU/HDU 27/02/2023

## **Confirmed COVID-19 Cases in ICU/HDU**

Source: ICU Bed Information System (National office of Clinical Audit (NOCA))