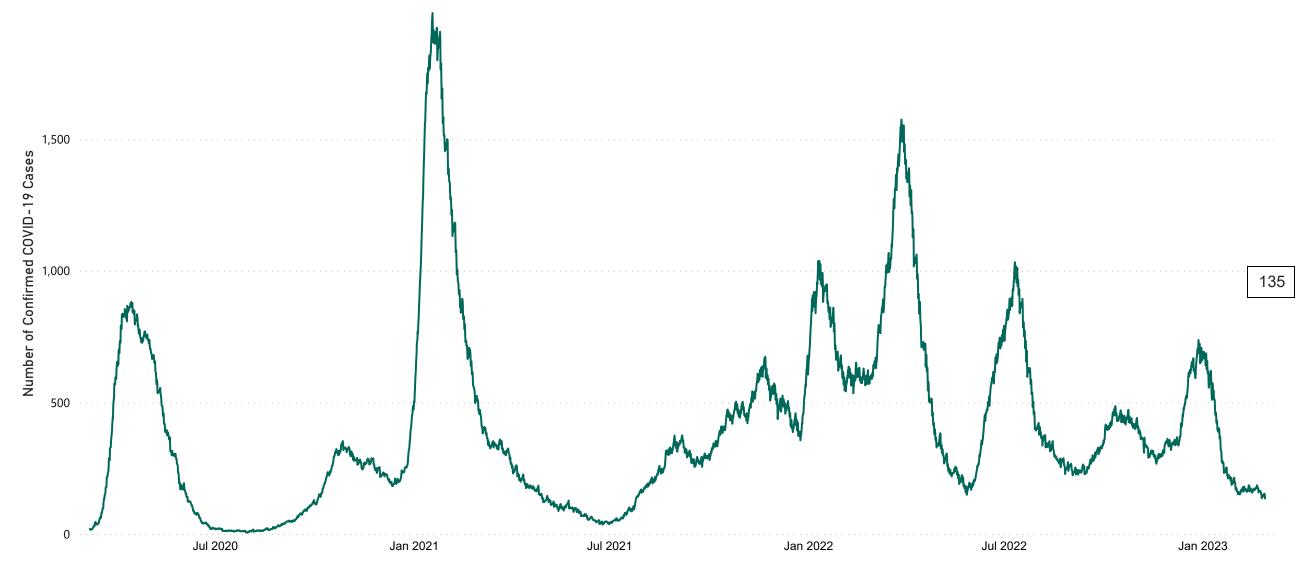

## **Confirmed Cases of COVID-19 in the Republic of Ireland as at 21/02/2023**

**Source:** Department of Health 2020, < https://www.gov.ie/en/news/7e0924-latest-updates-on-covid-19-coronavirus/> up to 14/05/21 and from <https://covid19ireland-geohive.hub.arcgis.com/> thereafter