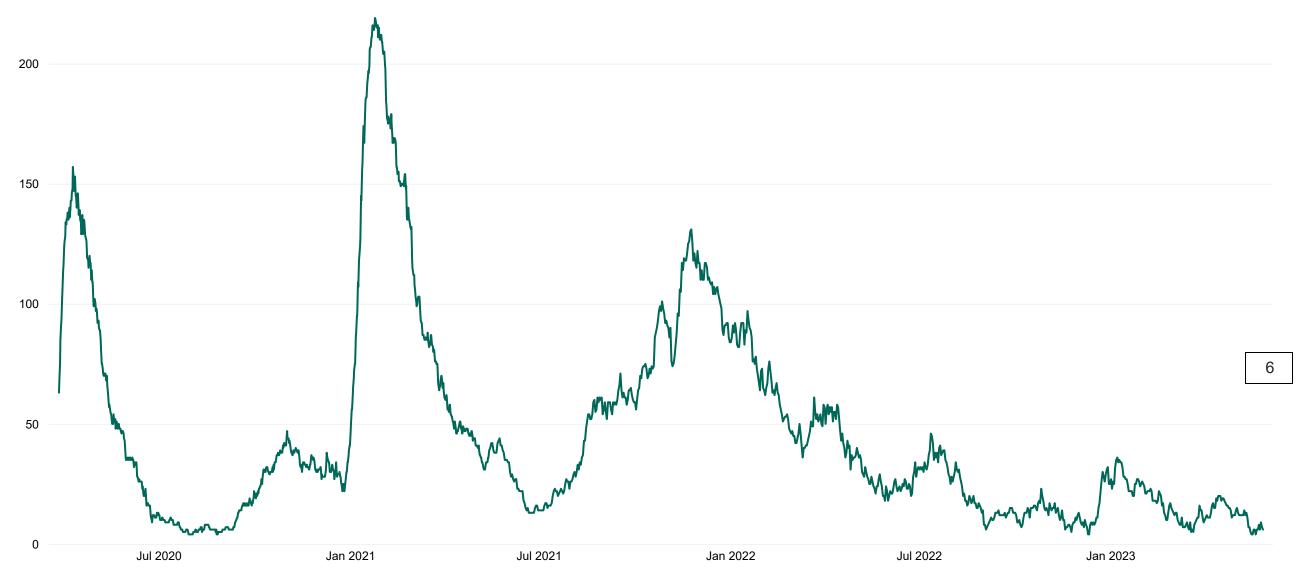

## **Confirmed COVID-19 Cases in ICU/HDU**

Confirmed COVID-19 Cases in ICU/HDU from 27/03/2020 to 27/05/2023