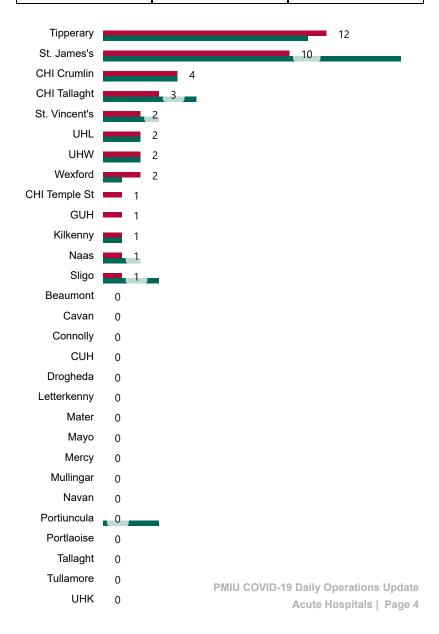

## Number of Suspected COVID-19 Swab Results Awaited Across 29 acute sites as at 27/05/2023

Number of COVID-19 Swab Results Awaited at 0800hrs, 1400hrs and 2000hrs