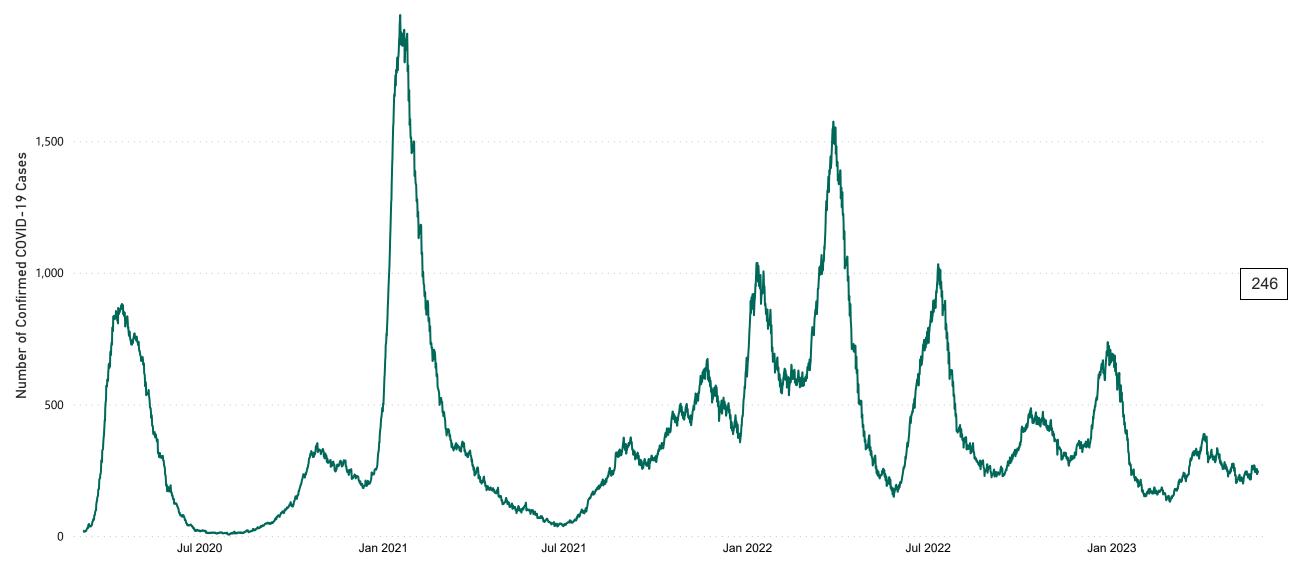

# Number of Confirmed COVID-19 Cases Admitted across 29 acute sites (including CHI)

Number of Confirmed COVID-19 Cases Admitted on Site at 0800hrs, 1400hrs and 2000hrs

#### Total Confirmed COVID-19 Cases

| 8am | 2pm | 8pm |
|-----|-----|-----|
| 240 | 241 | 246 |