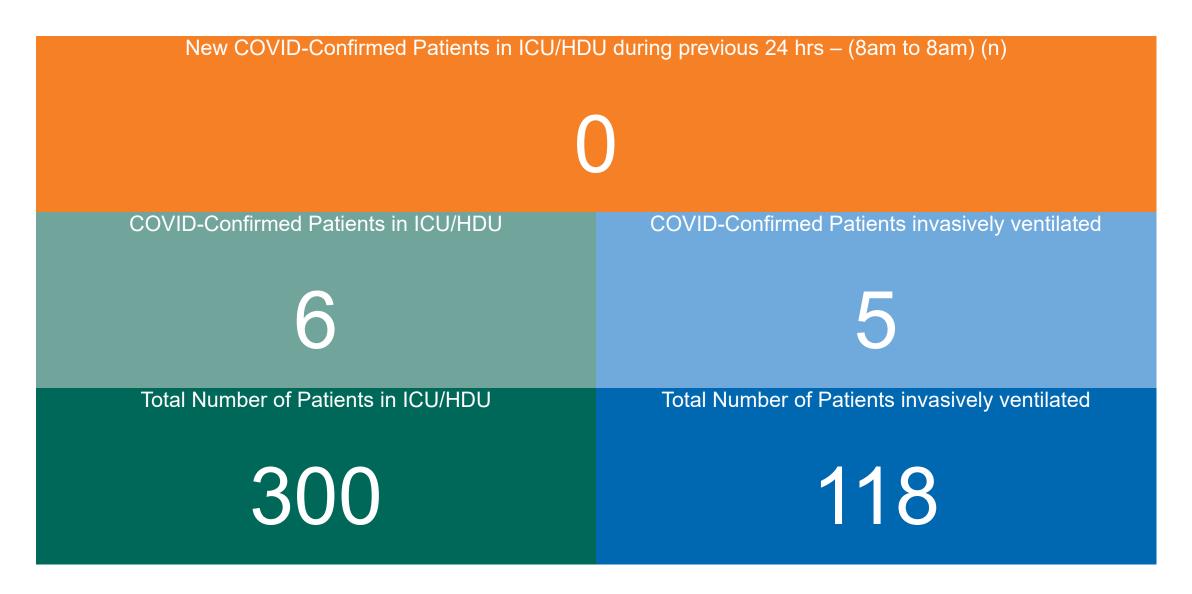

## ICU/HDU Summary as at 27/05/2023 10:30

### **Confirmed COVID-19 Cases in ICU/HDU**

Confirmed COVID-19 Cases in ICU/HDU 27/05/2023

#### **ADULT**

Total Adult ICU/HDU Beds Open & Staffed

290

Occupied Adult ICU/HDU Beds 273

(Including 6 COVID-19 patients)

Adult ICU/HDU Beds Reserved for Patients

5

#### **PAEDS**

Total Paeds ICU/HDU Beds Open & Staffed

29

Occupied Paeds ICU/HDU Beds
27

(Including 0 COVID-19 patients)

Paeds ICU/HDU Beds Reserved for Patients

()