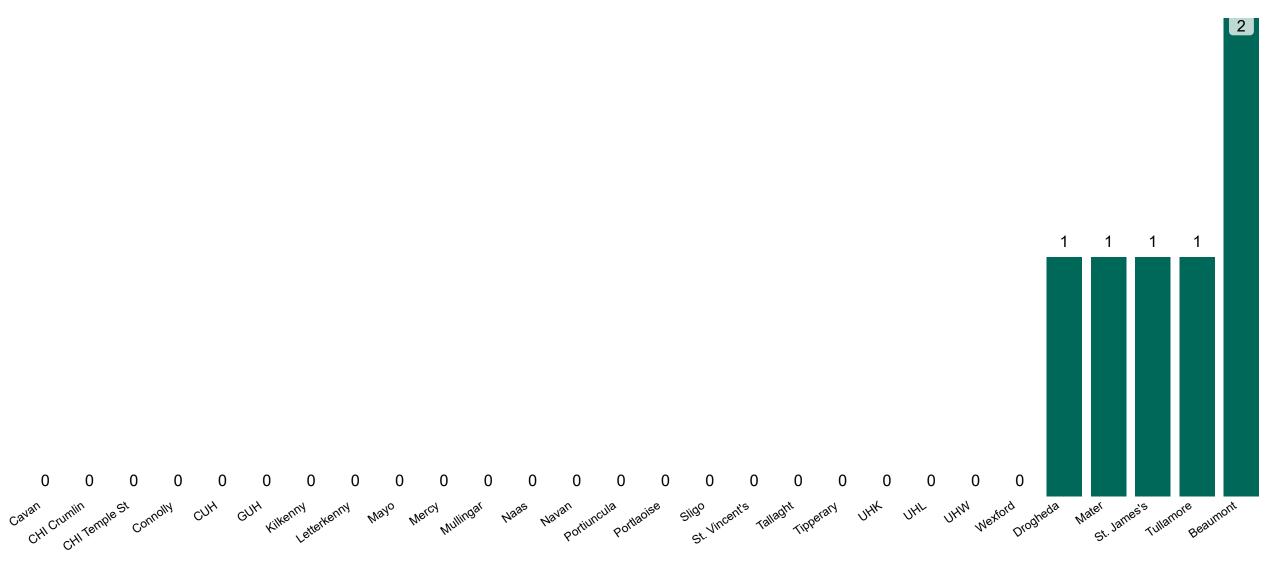

### **Confirmed COVID-19 Cases in ICU/HDU**

Confirmed COVID-19 Cases in ICU/HDU 27/05/2023