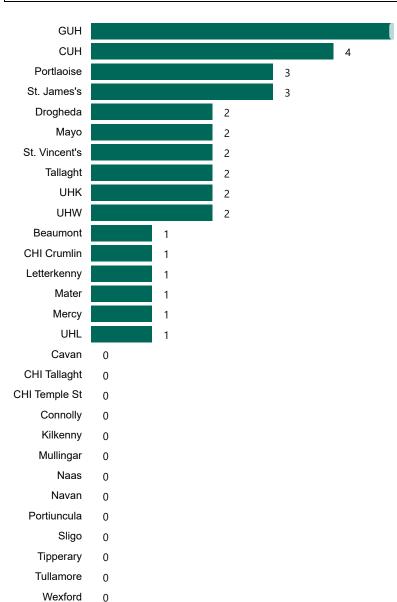

# Number of Confirmed COVID-19 Cases Admitted across 29 acute sites (including CHI)

Number of Confirmed COVID-19 Cases Admitted on Site at 0800hrs, 1400hrs and 2000hrs

#### GUH Sligo CUH St. James's Mayo UHW Beaumont St. Vincent's Drogheda Mater Letterkenny Tullamore Connolly Tallaght Tipperary Naas Portlaoise Cavan Mercy Wexford Mullingar Navan 2 CHI Crumlin CHI Tallaght CHI Temple St Kilkenny 0

Portiuncula 0