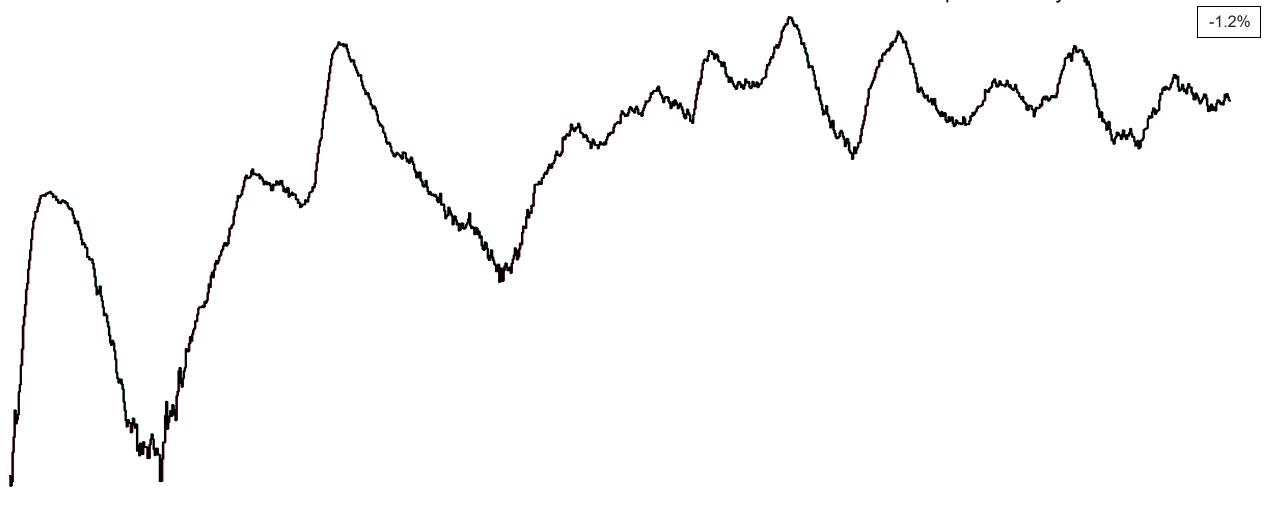

## Percentage Variance at <u>8am</u> of Confirmed COVID-19 cases Admitted Across 29 sites compared to the previous day

% Variance at 8am of confirmed COVID-19 cases admitted across 29 sites to the previous day