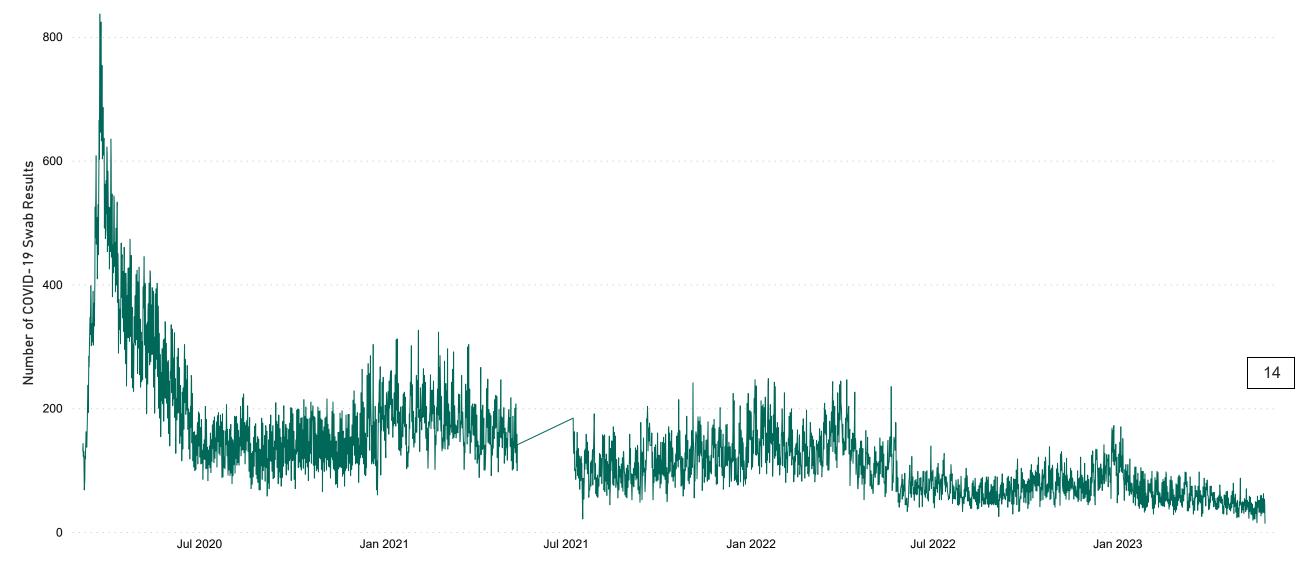

## Number of Suspected COVID-19 Swab Results Awaited Across 29 acute sites as at 27/05/2023

Number of COVID-19 Swab Results Awaited at 0800hrs, 1400hrs and 2000hrs