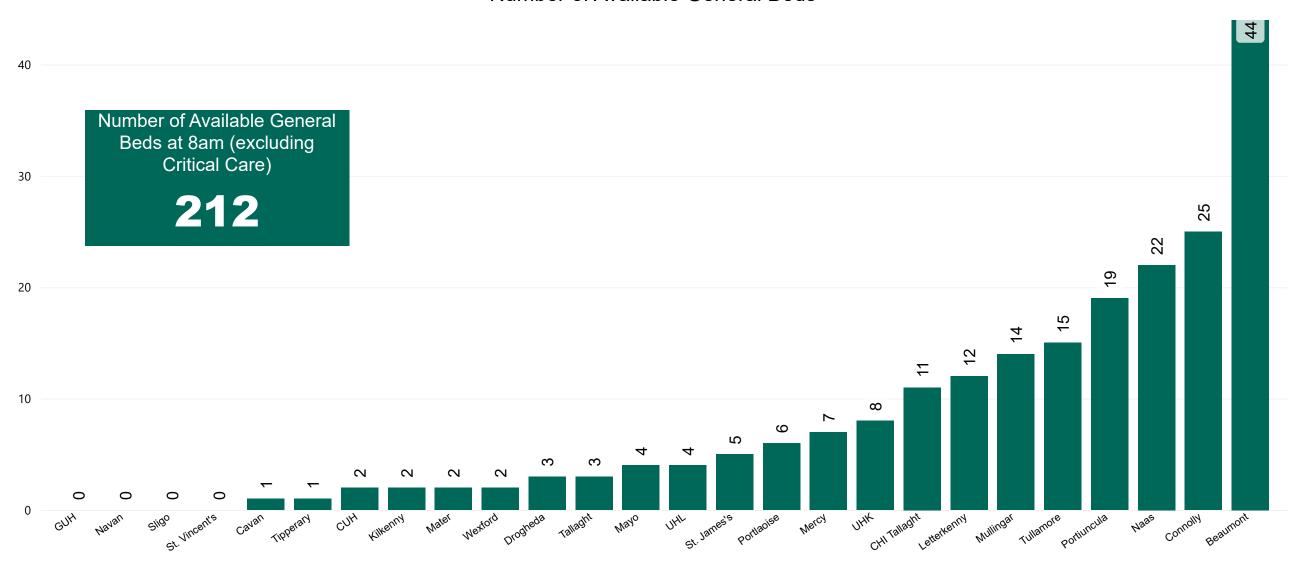

### Number of Available General Beds on 27/05/2023

#### Number of Available General Beds