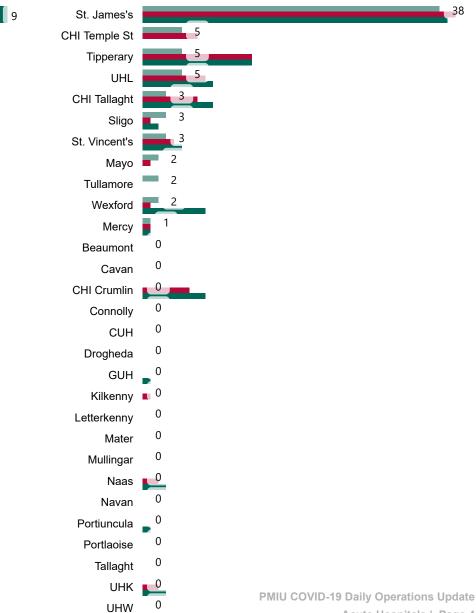

es-on-covid-19-coronavirus/> up to 05/09/21 and from <https://covid19ireland-geohive.hub.arcgis.com/> thereafter

### **Confirmed Cases of COVID-19 in the Republic of Ireland as at 25/10/2022**



**Source:** Department of Health 2020, < https://www.gov.ie/en/news/7e0924-latest-updates-on-covid-19-coronavirus/> up to 14/05/21 and from <https://covid19ireland-geohive.hub.arcgis.com/> thereafter

# Geographical Spread of COVID-19 Confirmed Cases and Suspected Cases across Acute Hospital Sites as at 27/10/2022 20:00



#### Total Confirmed COVID-19 Cases

| 8am | 2pm | 8pm |
|-----|-----|-----|
| 440 | 425 | 412 |



#### Total Confirmed COVID-19 Cases (Past 24 Hours)



Tallaght

0

#### Current Number of COVID-19 Suspected Cases

| 8am | 2pm | 8pm |
|-----|-----|-----|
| 103 | 95  | 69  |



# Number of Confirmed COVID-19 Cases Admitted across 29 acute sites (including CHI)

Number of Confirmed COVID-19 Cases Admitted on Site at 0800hrs, 1400hrs and 2000hrs



PMIU COVID-19 Daily Operations Update Acute Hospitals | Page 5

## Percentage Variance at <u>8am</u> of Confirmed COVID-19 cases Admitted Across 29 sites compared to the previous day

% Variance at 8am of confirmed COVID-19 cases admitted across 29 sites to the previous day



PMIU COVID-19 Daily Operations Update Acute Hospitals | Page 6

2.3%

# Number of Suspected COVID-19 Swab Results Awaited Across 29 acute sites as at 27/10/2022

Number of COVID-19 Swab Results Awaited at 0800hrs, 1400hrs and 2000hrs



Source: SBAR Portal Note: There is no suspected C-19 data available from 14/05/2021 to 07/07/2021 due to the im