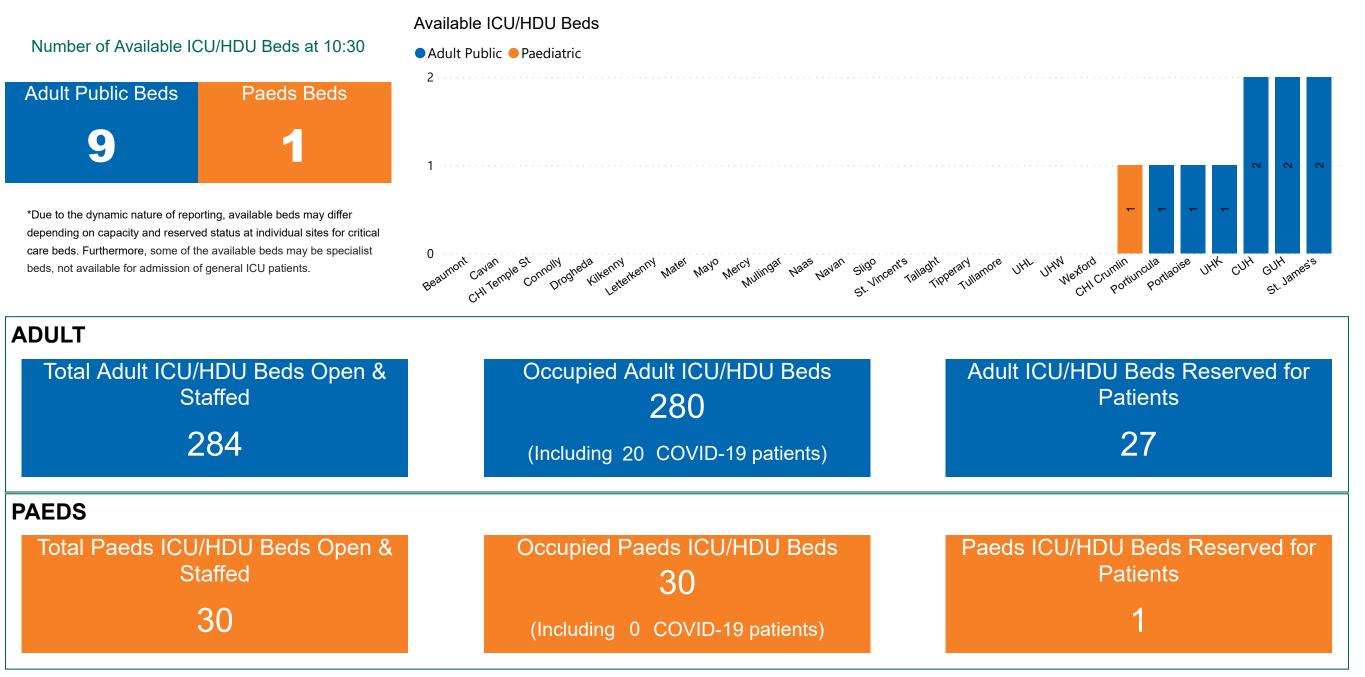

# Number of ICU/HDU Beds Available on 27/10/2022

Sources: (Critical Care Bed Vacancies) - ICU Bed Information System (National Office of Clinical Audit (NOCA))

PMIU COVID-19 Daily Operations Update Acute Hospitals | Page 9