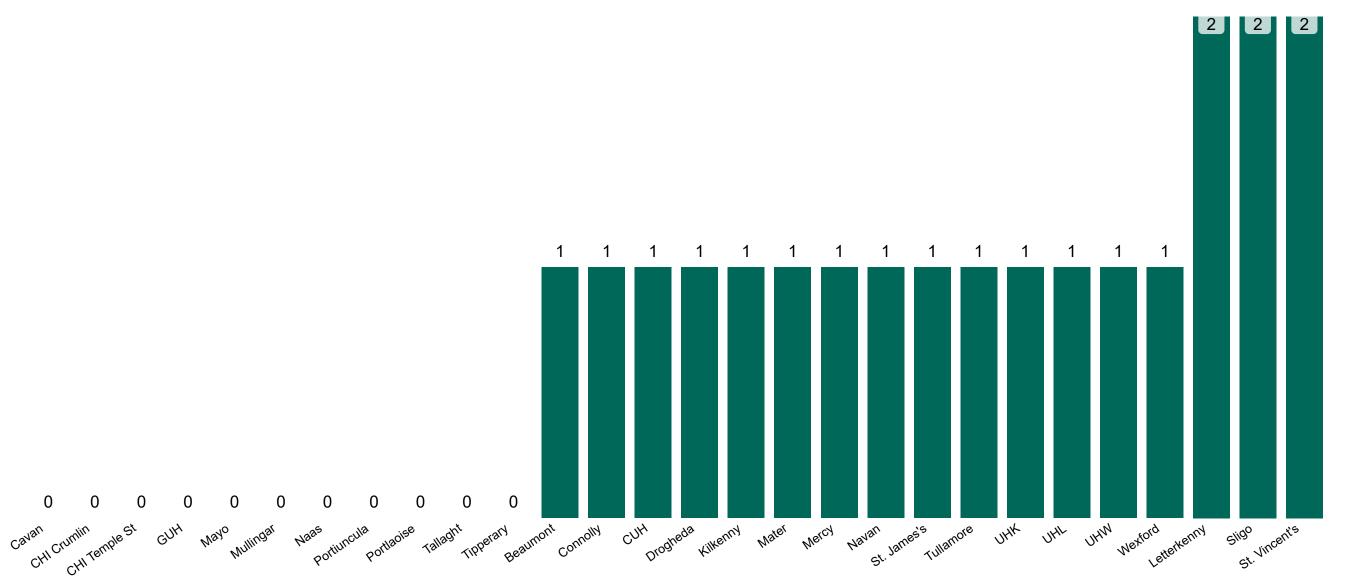

# Geographical Spread of COVID-19 Confirmed Cases and Suspected Cases across Acute Hospital Sites as at 27/10/2022 20:00

#### Total Confirmed COVID-19 Cases (Past 24 Hours)

Tallaght

0