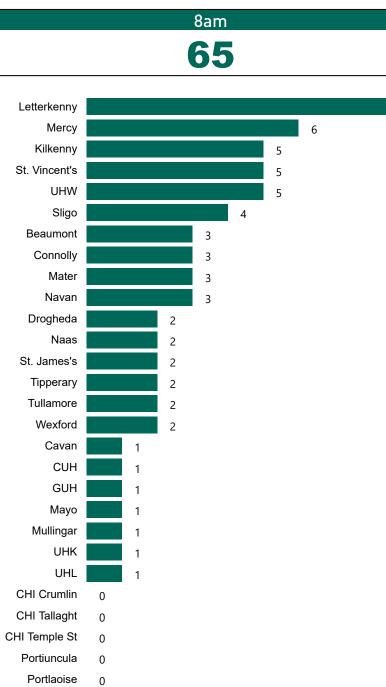

#### Total Confirmed COVID-19 Cases

| 8am | 2pm | 8pm |
|-----|-----|-----|
| 440 | 425 | 412 |

# Number of Confirmed COVID-19 Cases Admitted across 29 acute sites (including CHI)

Number of Confirmed COVID-19 Cases Admitted on Site at 0800hrs, 1400hrs and 2000hrs

PMIU COVID-19 Daily Operations Update Acute Hospitals | Page 5