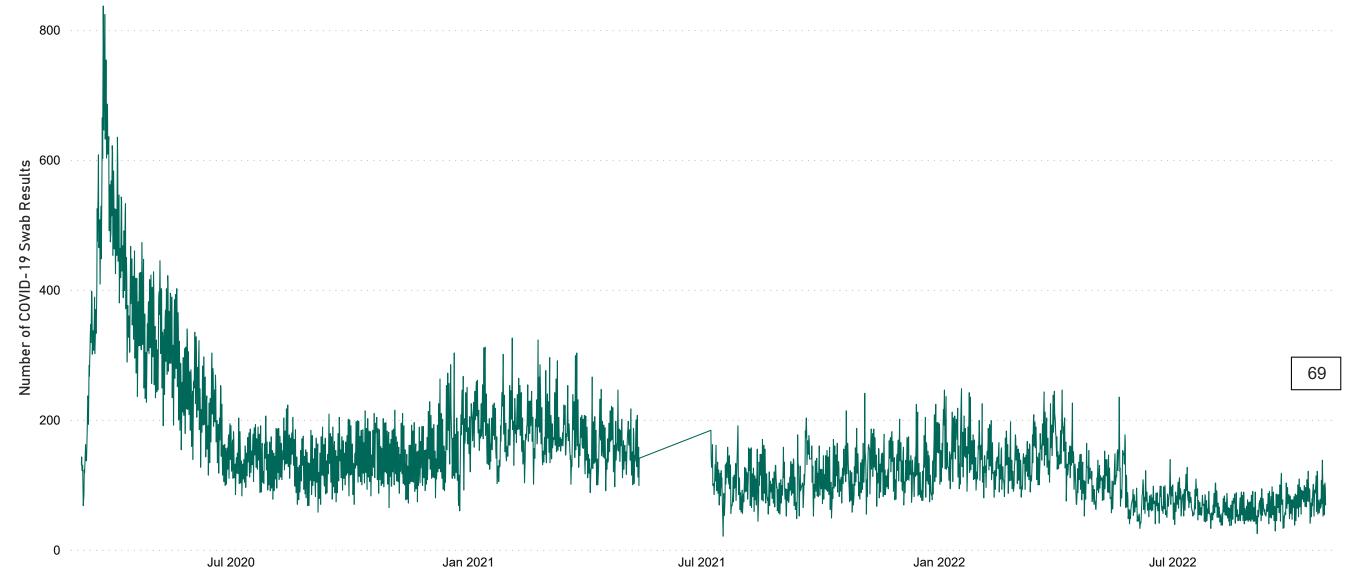

# Number of Suspected COVID-19 Swab Results Awaited Across 29 acute sites as at 27/10/2022

Number of COVID-19 Swab Results Awaited at 0800hrs, 1400hrs and 2000hrs

Source: SBAR Portal Note: There is no suspected C-19 data available from 14/05/2021 to 07/07/2021 due to the impacts of the cyber-attack.