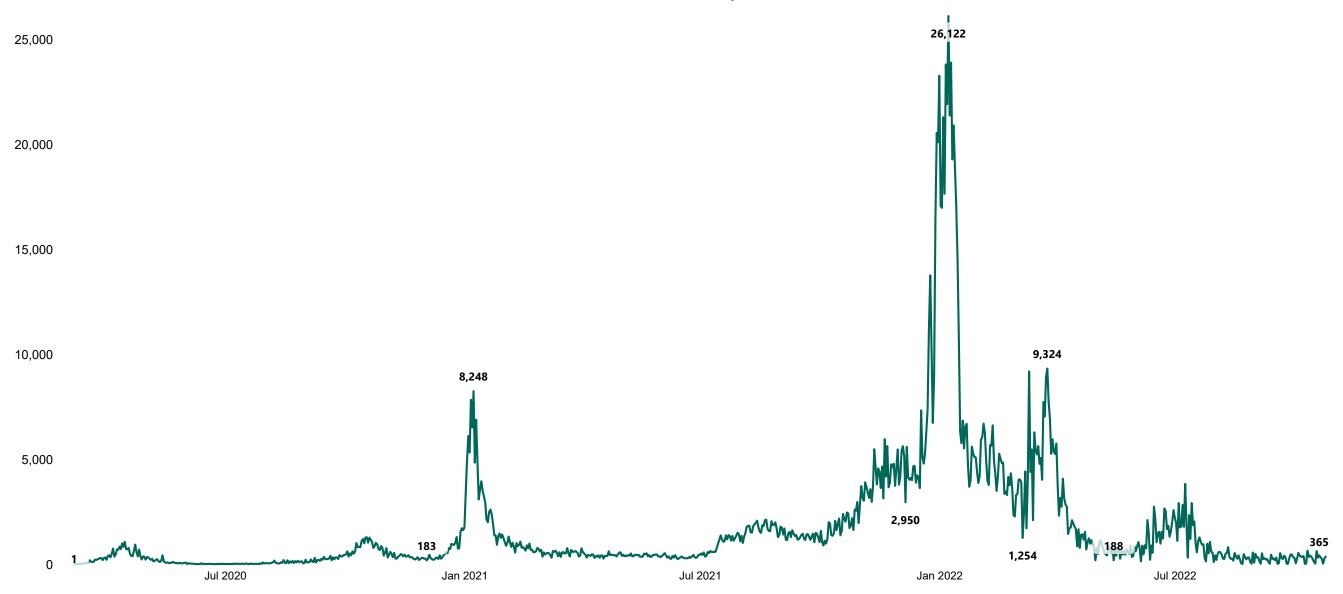

#### New Confirmed COVID-19 Cases in the Republic of Ireland as at 25/10/2022

New Confirmed COVID-19 Cases in the Republic of Ireland as at 25/10/2022

**Source:** Department of Health 2020, < https://www.gov.ie/en/news/7e0924-latest-updates-on-covid-19-coronavirus/> up to 05/09/21 and from <https://covid19ireland-geohive.hub.arcgis.com/> thereafter