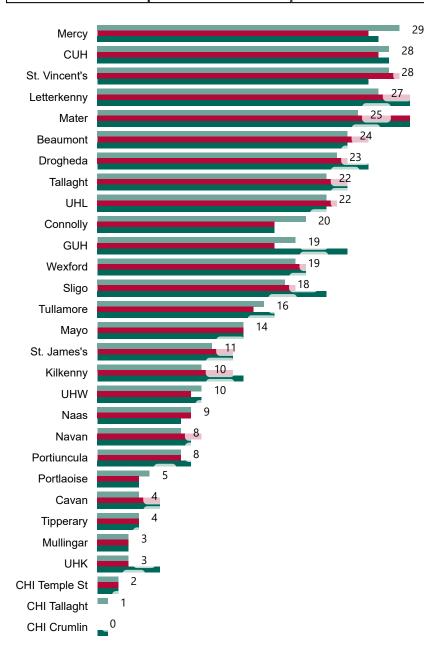

# Number of Confirmed COVID-19 Cases Admitted across 29 acute sites (including CHI)

Number of Confirmed COVID-19 Cases Admitted on Site at 0800hrs, 1400hrs and 2000hrs

PMIU COVID-19 Daily Operations Update Acute Hospitals | Page 5