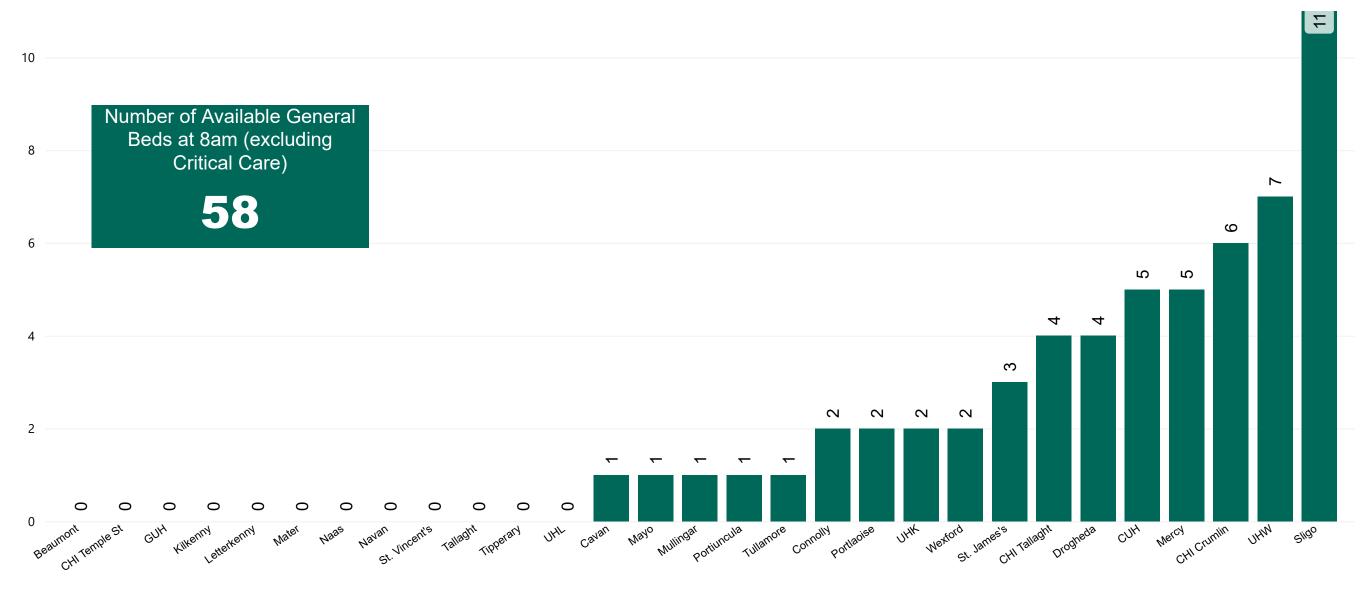

#### Number of Available General Beds on 27/10/2022

Number of Available General Beds

Sources: (General Bed Vacancies) - SBAR Portal