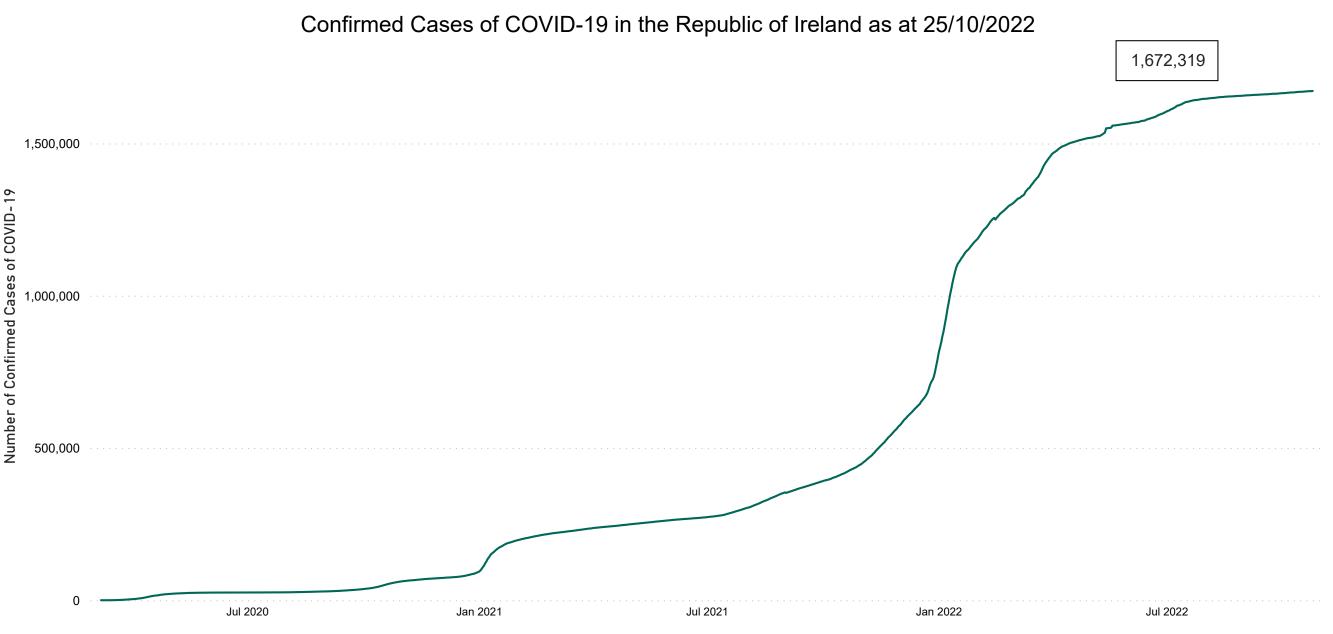

### **Confirmed Cases of COVID-19 in the Republic of Ireland as at 25/10/2022**

**Source:** Department of Health 2020, < https://www.gov.ie/en/news/7e0924-latest-updates-on-covid-19-coronavirus/> up to 14/05/21 and from <https://covid19ireland-geohive.hub.arcgis.com/> thereafter