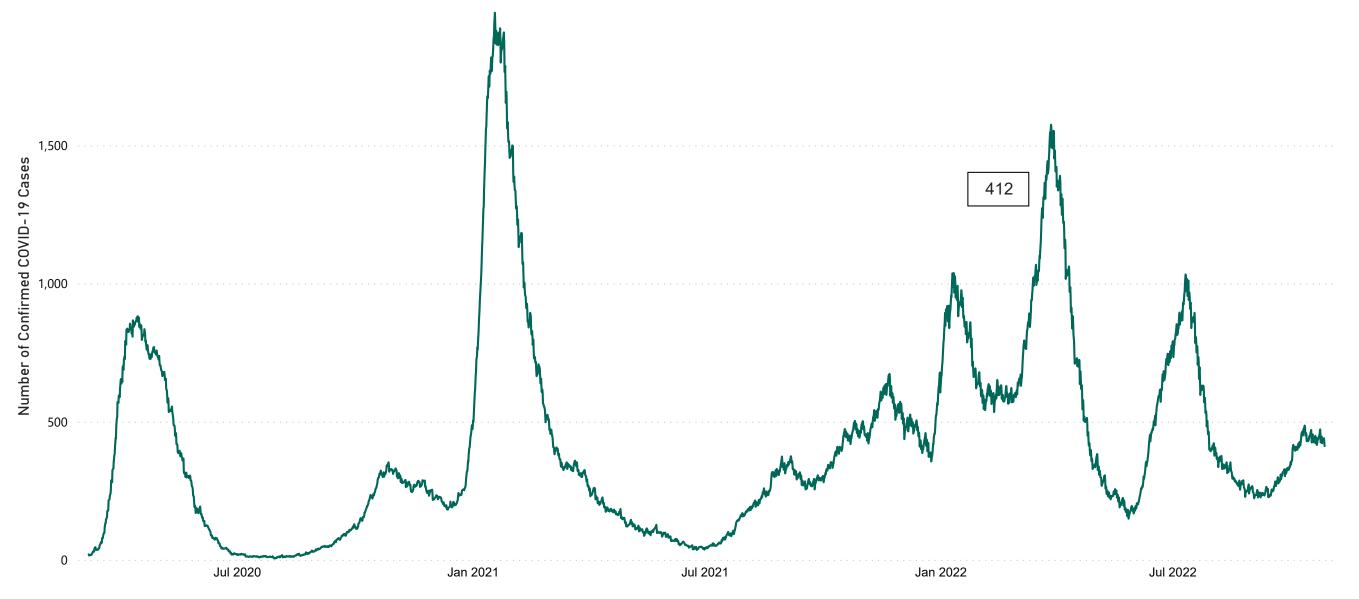

#### New Confirmed COVID-19 Cases in the Republic of Ireland as at 25/10/2022

New Confirmed COVID-19 Cases in the Republic of Ireland as at 25/10/2022

**Source:** Department of Health 2020, < https://www.gov.ie/en/news/7e0924-latest-updates-on-covid-19-coronavirus/> up to 05/09/21 and from <https://covid19ireland-geohive.hub.arcgis.com/> thereafter