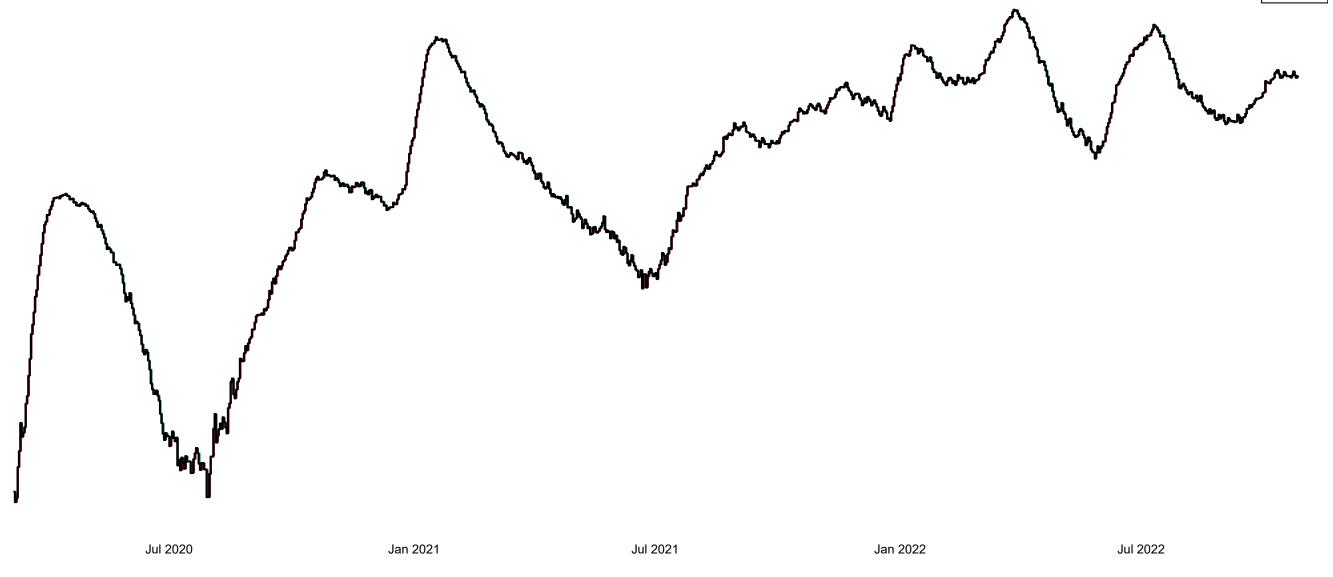

### **Confirmed Cases of COVID-19 in the Republic of Ireland as at 25/10/2022**

**Source:** Department of Health 2020, < https://www.gov.ie/en/news/7e0924-latest-updates-on-covid-19-coronavirus/> up to 14/05/21 and from <https://covid19ireland-geohive.hub.arcgis.com/> thereafter