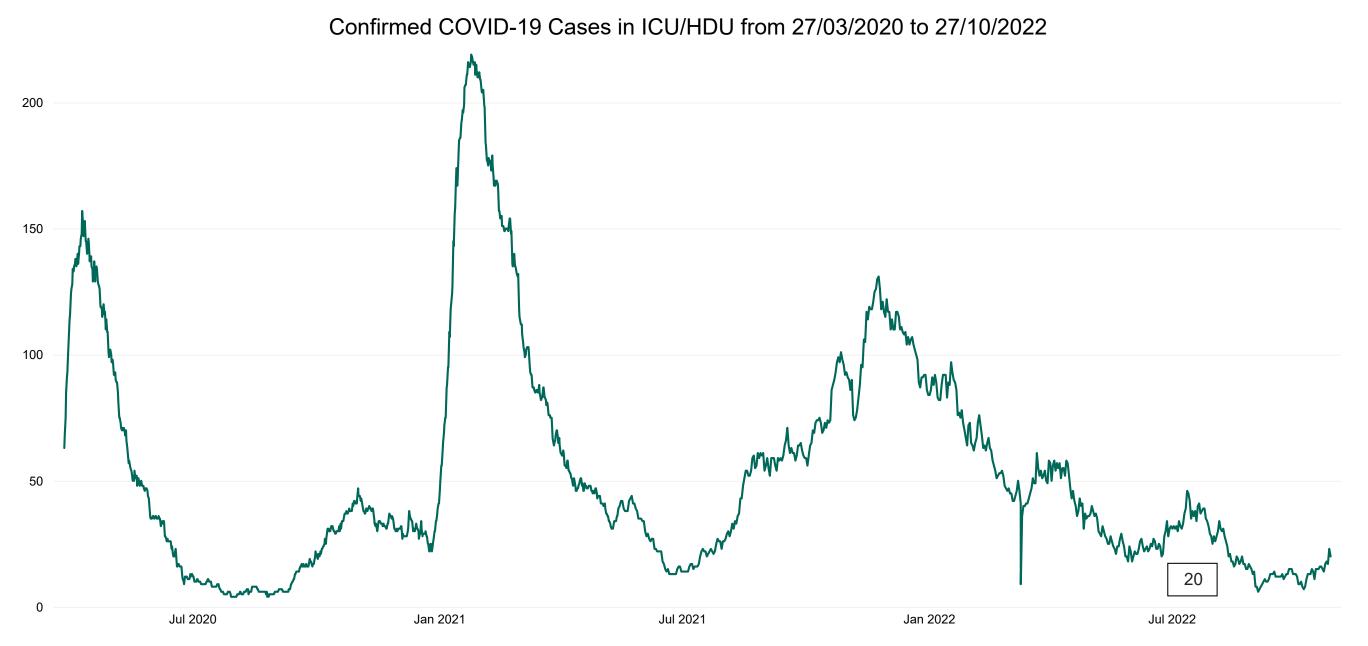

#### **Confirmed COVID-19 Cases in ICU/HDU**

Confirmed COVID-19 Cases in ICU/HDU 27/10/2022

### **Confirmed COVID-19 Cases in ICU/HDU**