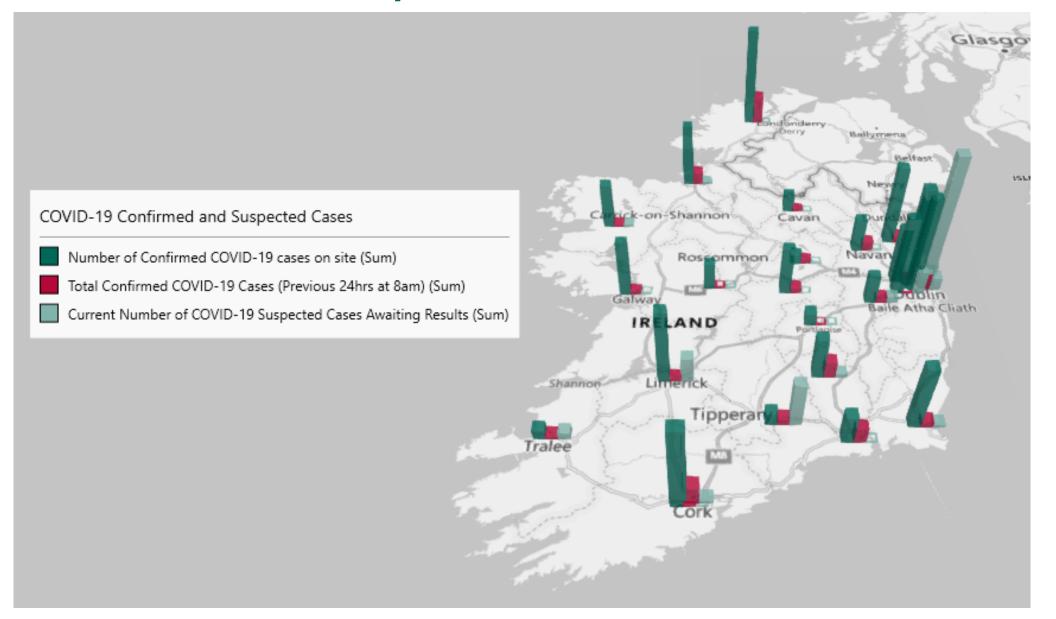

# Geographical Spread of COVID-19 Confirmed Cases and Suspected Cases across Acute Hospital Sites as at 27/10/2022 20:00