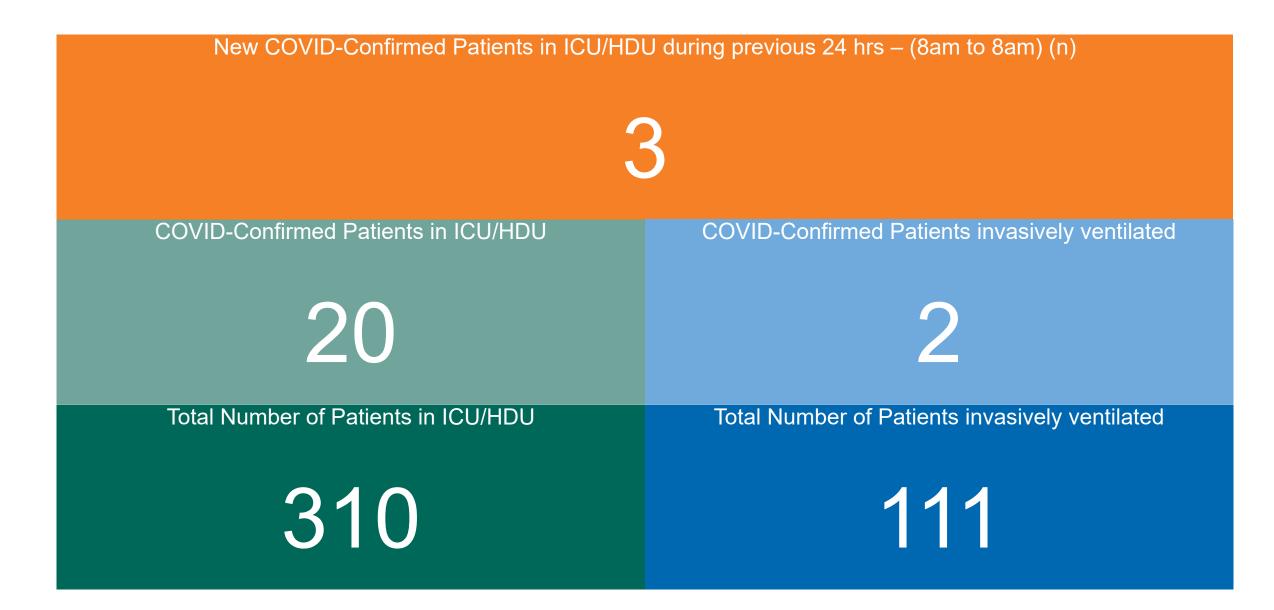

#### **Confirmed COVID-19 Cases in ICU/HDU**

Confirmed COVID-19 Cases in ICU/HDU 27/10/2022

### **Confirmed COVID-19 Cases in ICU/HDU**