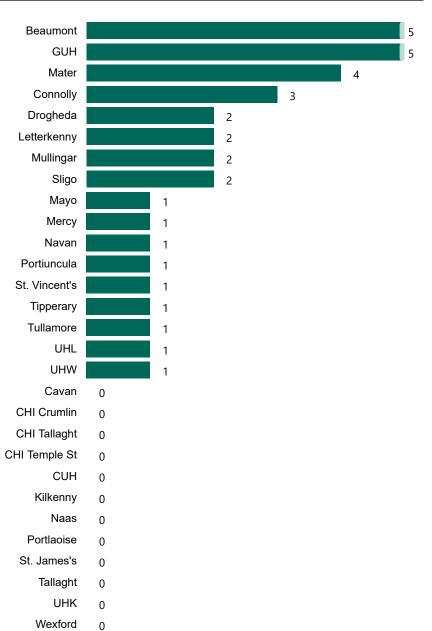

# Geographical Spread of COVID-19 Confirmed Cases and Suspected Cases across Acute Hospital Sites as at 28/05/2022 20:00