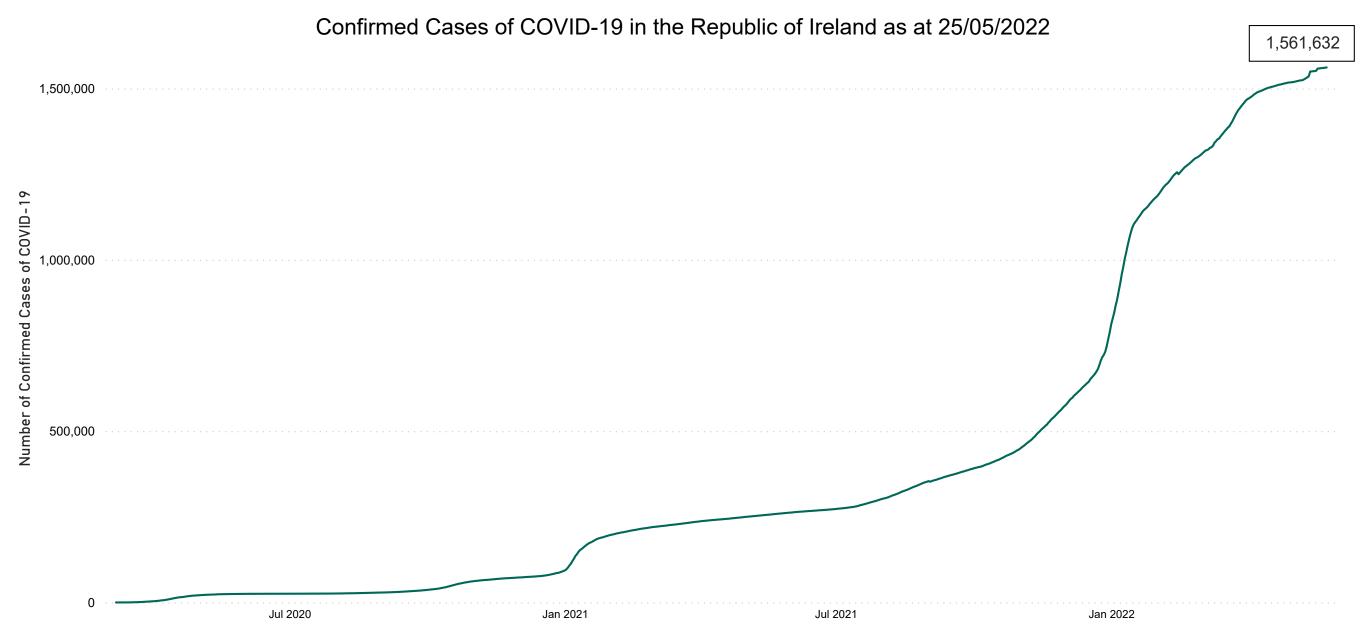

**COVID-19 Daily Operations Update Acute Hospitals** 

Performance Management and Improvement Unit

2000hrs Saturday 28th May 2022



## New Confirmed COVID-19 Cases in the Republic of Ireland as at 25/05/2022

New Confirmed COVID-19 Cases in the Republic of Ireland as at 25/05/2022



## Confirmed Cases of COVID-19 in the Republic of Ireland as at 25/05/2022



# Geographical Spread of COVID-19 Confirmed Cases and Suspected Cases across Acute Hospital Sites as at 28/05/2022 20:00



#### Total Confirmed COVID-19 Cases

| 8am | 2pm | 8pm |
|-----|-----|-----|
| 167 | 169 | 174 |



#### Total Confirmed COVID-19 Cases (Past 24 Hours)





#### Current Number of COVID-19 Suspected Cases

| 8am | 2pm       | 8pm |
|-----|-----------|-----|
| 68  | <b>73</b> | 47  |



# Number of Confirmed COVID-19 Cases Admitted across 29 acute sites (including CHI)

Number of Confirmed COVID-19 Cases Admitted on Site at 0800hrs, 1400hrs and 2000hrs



## Percentage Variance at <u>8am</u> of Confirmed COVID-19 cases Admitted Across 29 sites compared to the previous day

% Variance at 8am of confirmed COVID-19 cases admitted across 29 sites to the previous day