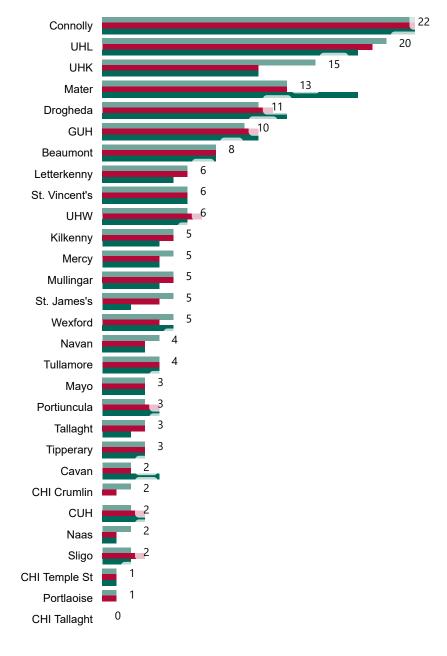

# Number of Confirmed COVID-19 Cases Admitted across 29 acute sites (including CHI)

Number of Confirmed COVID-19 Cases Admitted on Site at 0800hrs, 1400hrs and 2000hrs