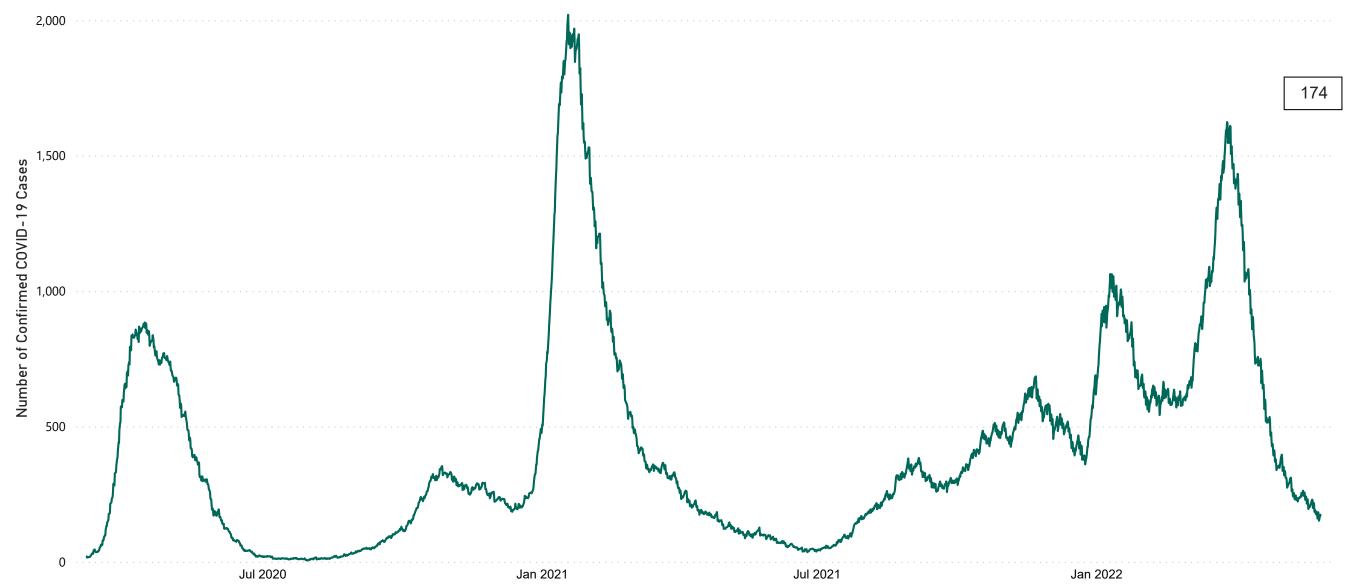

## New Confirmed COVID-19 Cases in the Republic of Ireland as at 25/05/2022

New Confirmed COVID-19 Cases in the Republic of Ireland as at 25/05/2022

## Confirmed Cases of COVID-19 in the Republic of Ireland as at 25/05/2022