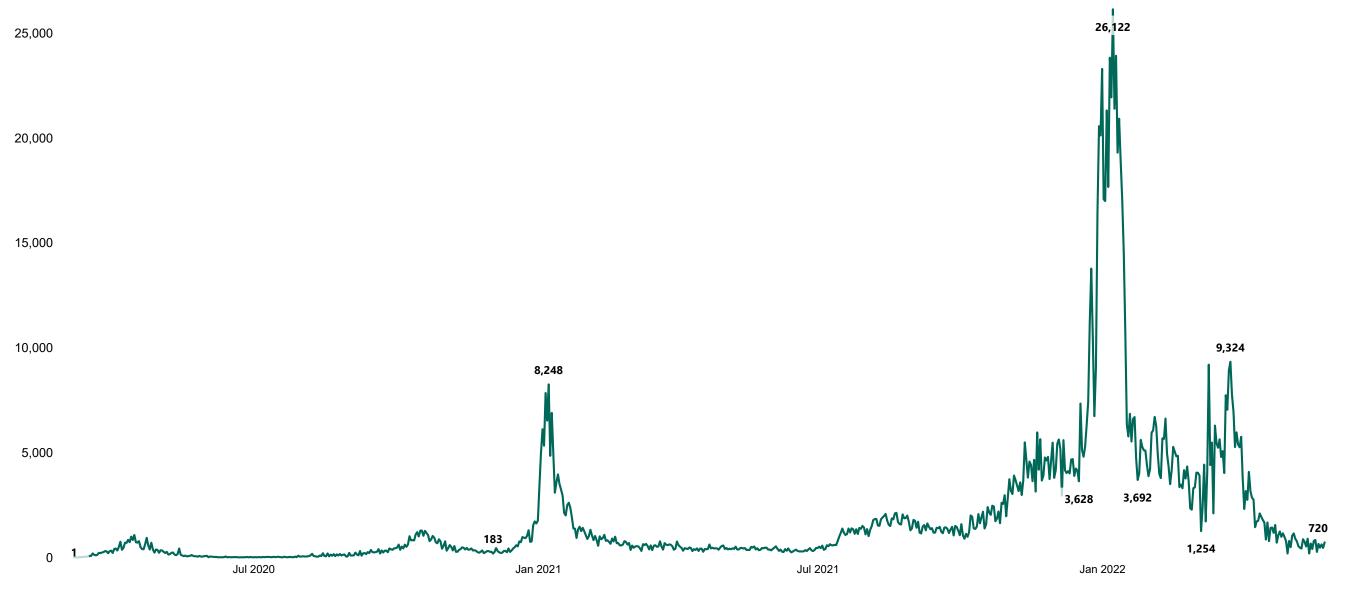

## New Confirmed COVID-19 Cases in the Republic of Ireland as at 25/05/2022

New Confirmed COVID-19 Cases in the Republic of Ireland as at 25/05/2022