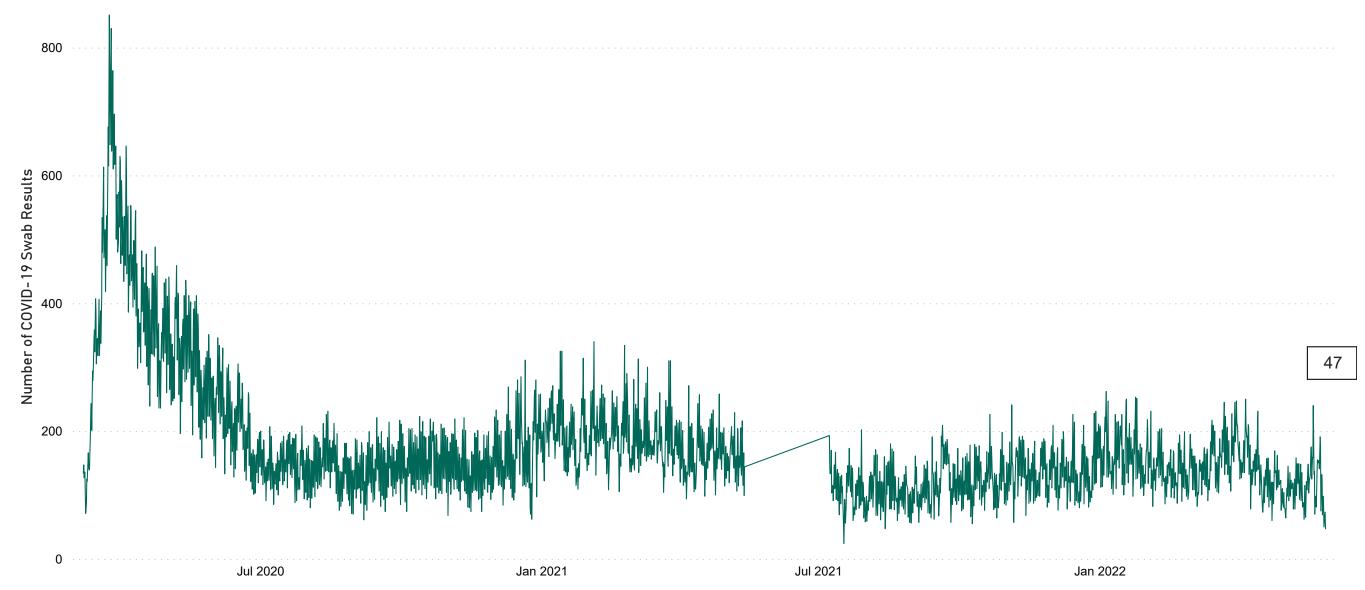

# Number of Suspected COVID-19 Swab Results Awaited Across 29 acute sites as at 28/05/2022

Number of COVID-19 Swab Results Awaited at 0800hrs, 1400hrs and 2000hrs

 Jul 2020
 Jan 2021
 Jul 2021
 Jan 2022