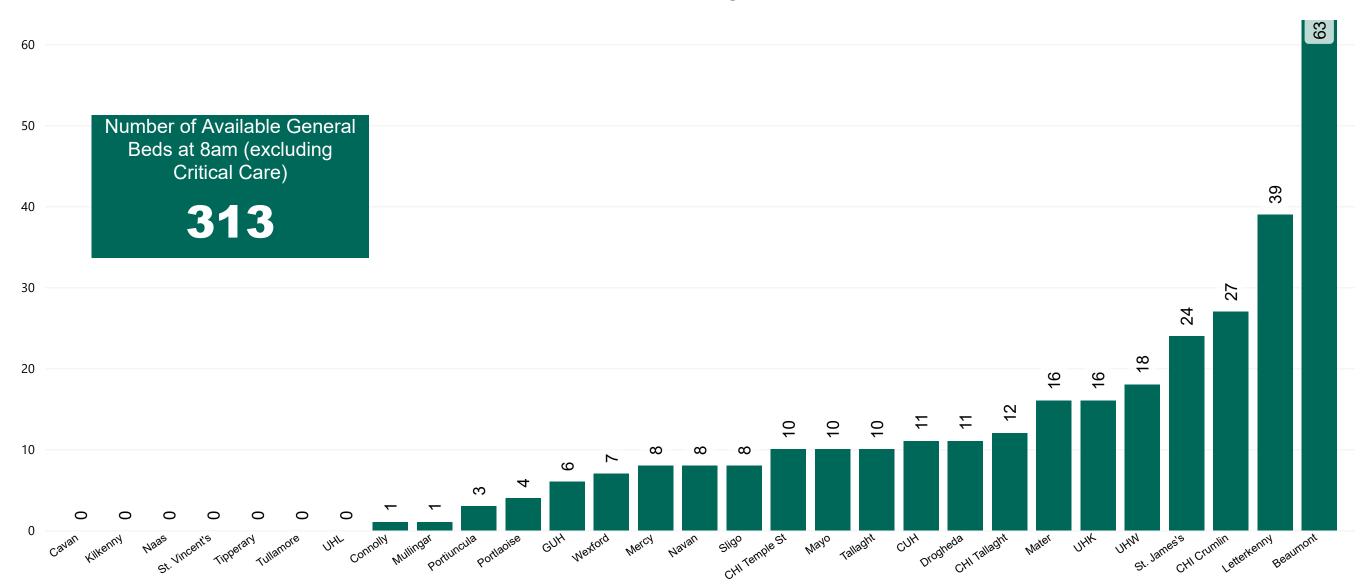

### Number of Available General Beds on 28/05/2022

#### Number of Available General Beds