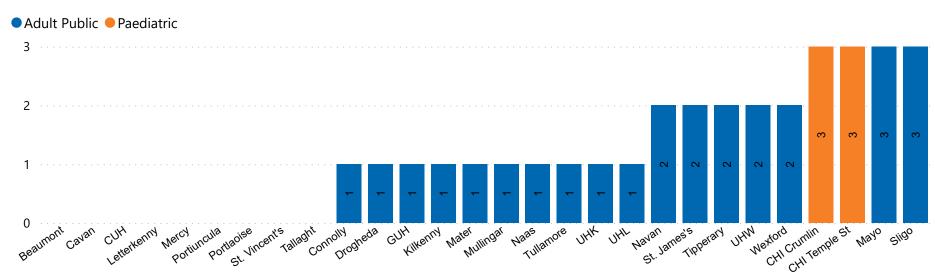

### Number of ICU/HDU Beds Available on 28/05/2022

Number of Available ICU/HDU Beds at 10:30

Adult Public Beds Paeds Beds
26

\*Due to the dynamic nature of reporting, available beds may differ depending on capacity and reserved status at individual sites for critical care beds. Furthermore, some of the available beds may be specialist beds, not available for admission of general ICU patients.