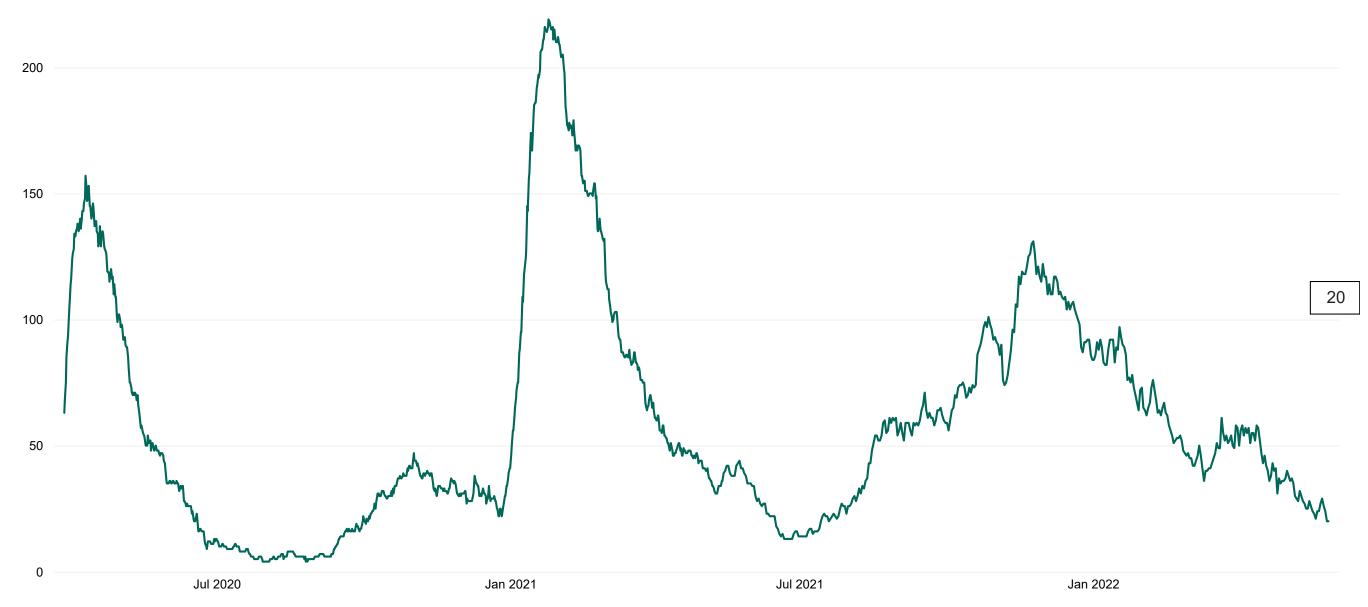

# Number of Confirmed COVID-19 Cases Admitted across 29 acute sites (including CHI)

Number of Confirmed COVID-19 Cases Admitted on Site at 0800hrs, 1400hrs and 2000hrs