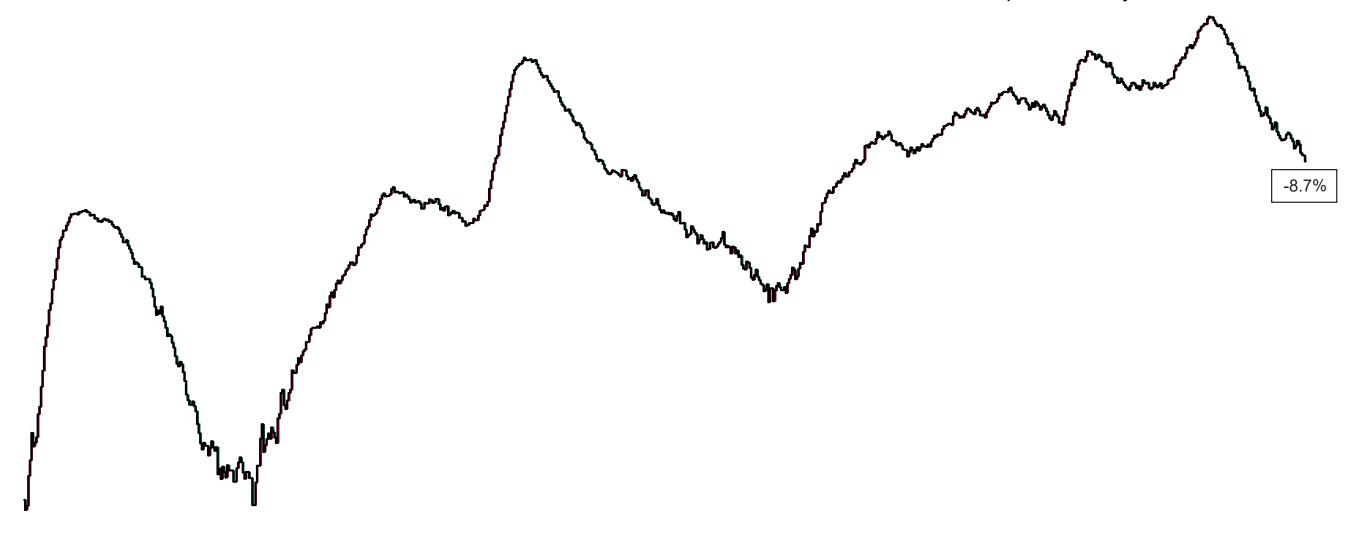

## Percentage Variance at <u>8am</u> of Confirmed COVID-19 cases Admitted Across 29 sites compared to the previous day

% Variance at 8am of confirmed COVID-19 cases admitted across 29 sites to the previous day