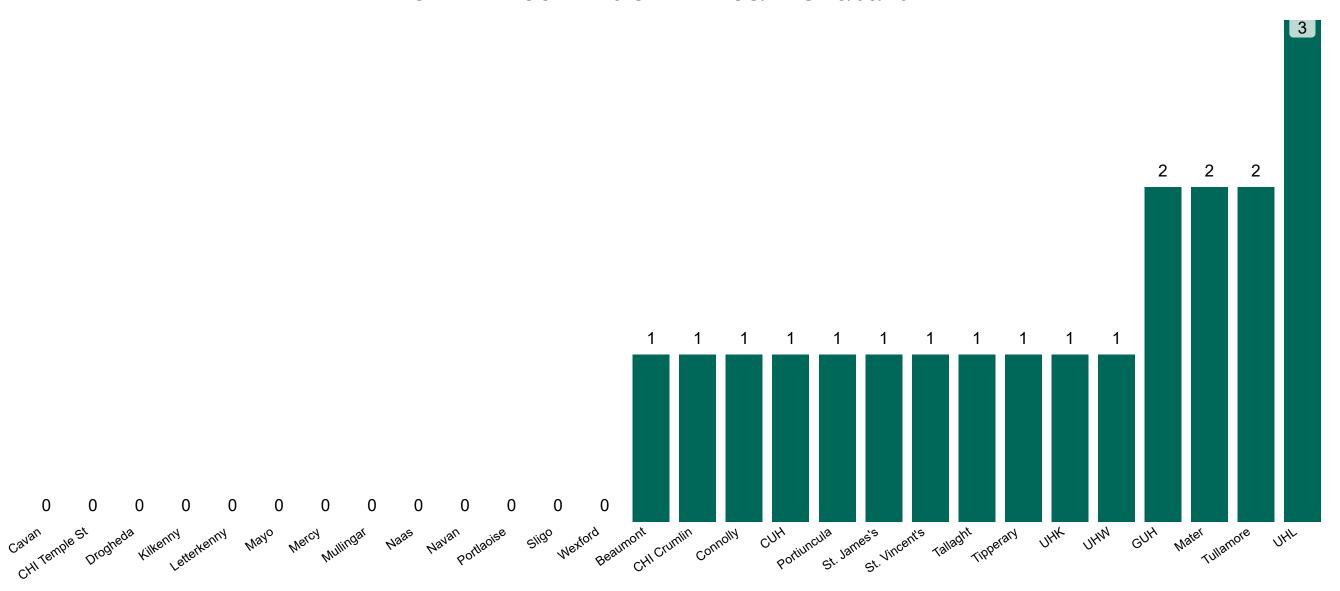

# Geographical Spread of COVID-19 Confirmed Cases and Suspected Cases across Acute Hospital Sites as at 28/05/2022 20:00