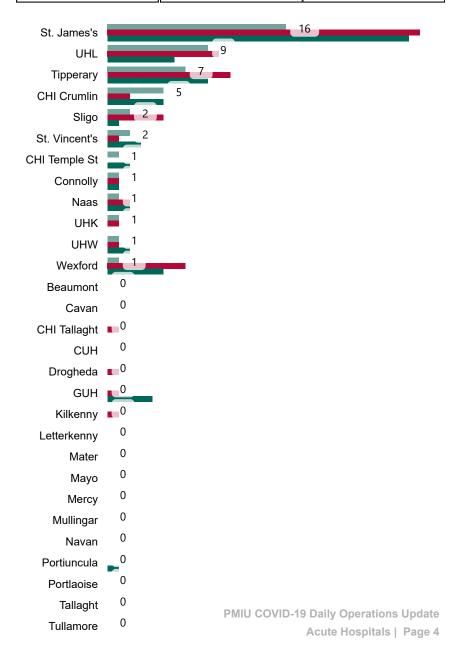

# Number of Suspected COVID-19 Swab Results Awaited Across 29 acute sites as at 28/05/2022

Number of COVID-19 Swab Results Awaited at 0800hrs, 1400hrs and 2000hrs