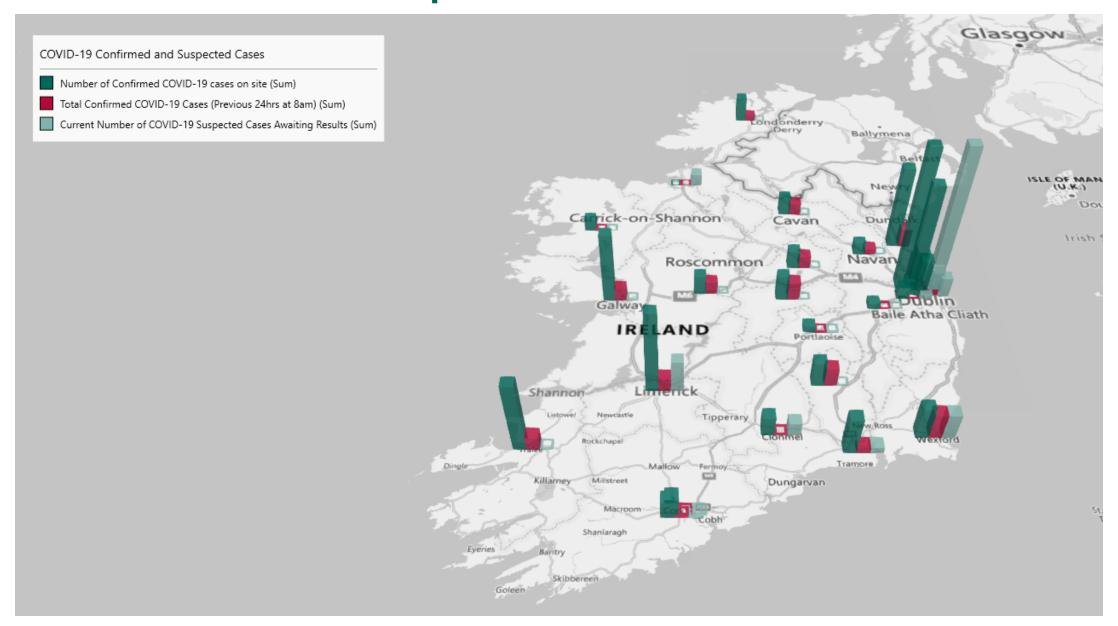

# Geographical Spread of COVID-19 Confirmed Cases and Suspected Cases across Acute Hospital Sites as at 28/05/2022 20:00