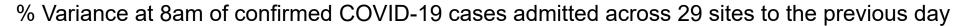

## Percentage Variance at <u>8am</u> of Confirmed COVID-19 cases Admitted Across 29 sites compared to the previous day

5.0%

Jan 2022

Jul 2022

Jul 2021

Source: SBAR Portal

Jul 2020

Jan 2021

Jan 2023