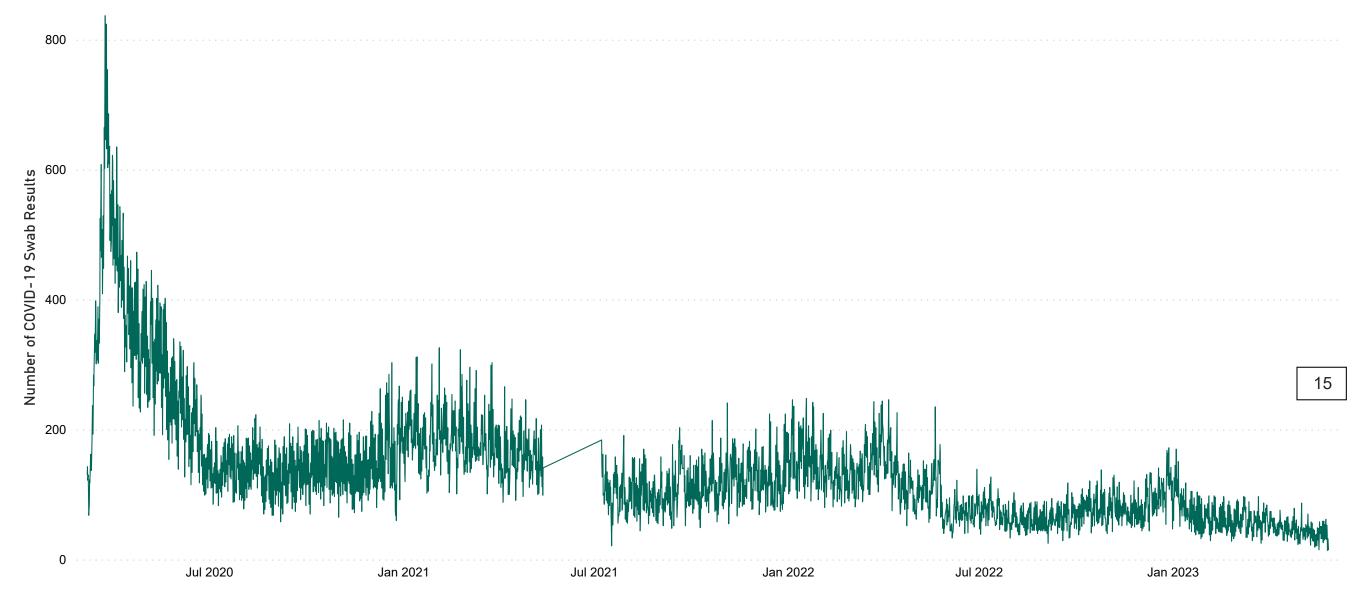

## Number of Available General Beds on 28/05/2023

### Number of Available General Beds