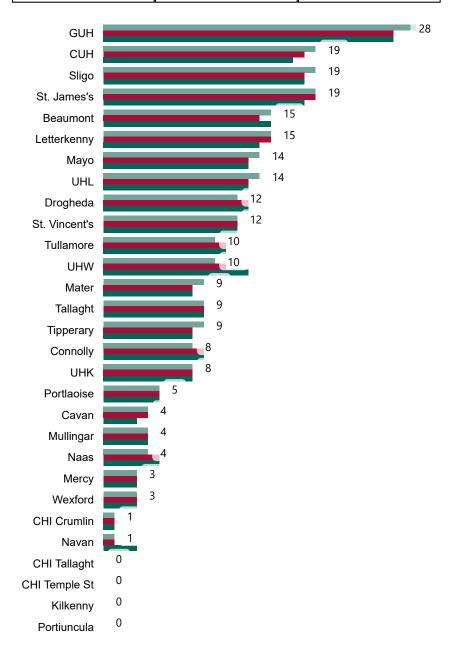

# Number of Confirmed COVID-19 Cases Admitted across 29 acute sites (including CHI)

Number of Confirmed COVID-19 Cases Admitted on Site at 0800hrs, 1400hrs and 2000hrs