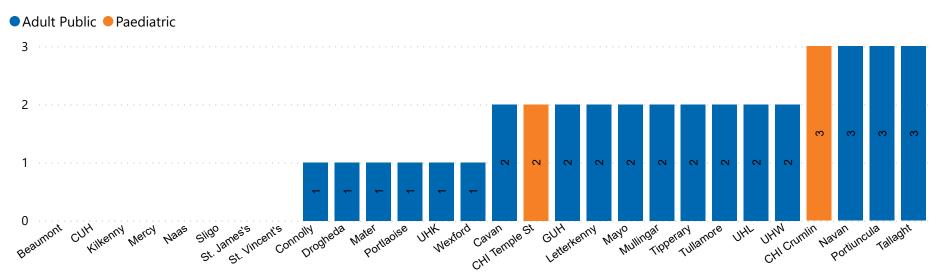

### Number of ICU/HDU Beds Available on 28/05/2023

Number of Available ICU/HDU Beds at 10:30

Adult Public Beds Paeds Beds

5

\*Due to the dynamic nature of reporting, available beds may differ depending on capacity and reserved status at individual sites for critical care beds. Furthermore, some of the available beds may be specialist beds, not available for admission of general ICU patients.

#### **ADULT**

Total Adult ICU/HDU Beds Open & Staffed

285

Occupied Adult ICU/HDU Beds 260

(Including 7 COVID-19 patients)

Adult ICU/HDU Beds Reserved for Patients

2

#### **PAEDS**

Total Paeds ICU/HDU Beds Open & Staffed

30

Occupied Paeds ICU/HDU Beds

25

(Including 0 COVID-19 patients)

Paeds ICU/HDU Beds Reserved for Patients

1