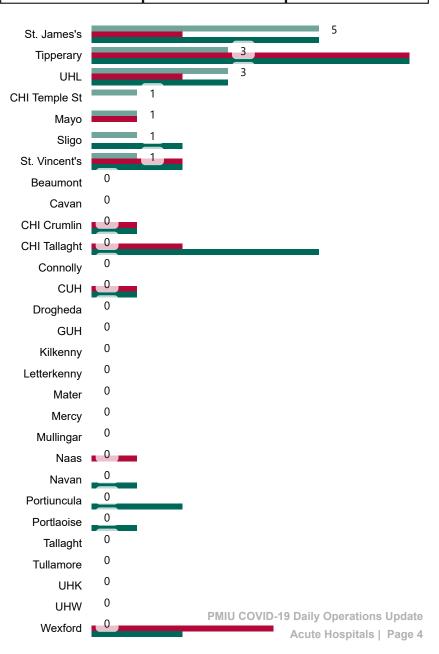

## **Confirmed COVID-19 Cases in ICU/HDU**

Confirmed COVID-19 Cases in ICU/HDU 28/05/2023