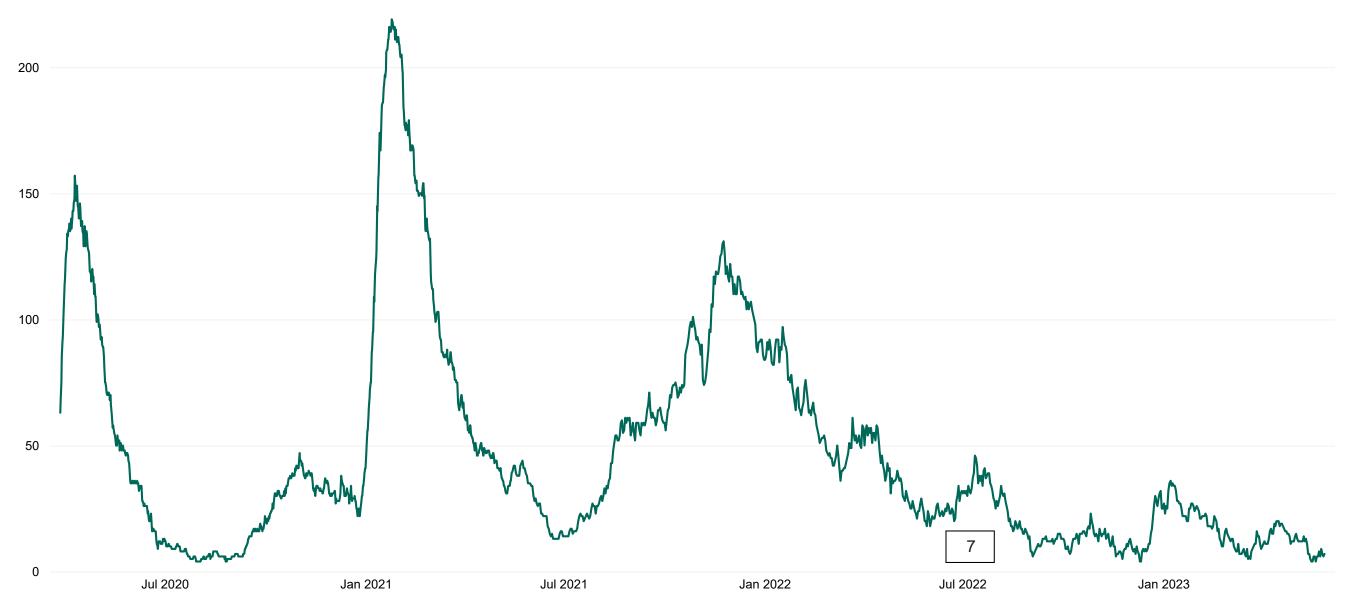

## **Confirmed COVID-19 Cases in ICU/HDU**

Confirmed COVID-19 Cases in ICU/HDU from 27/03/2020 to 28/05/2023