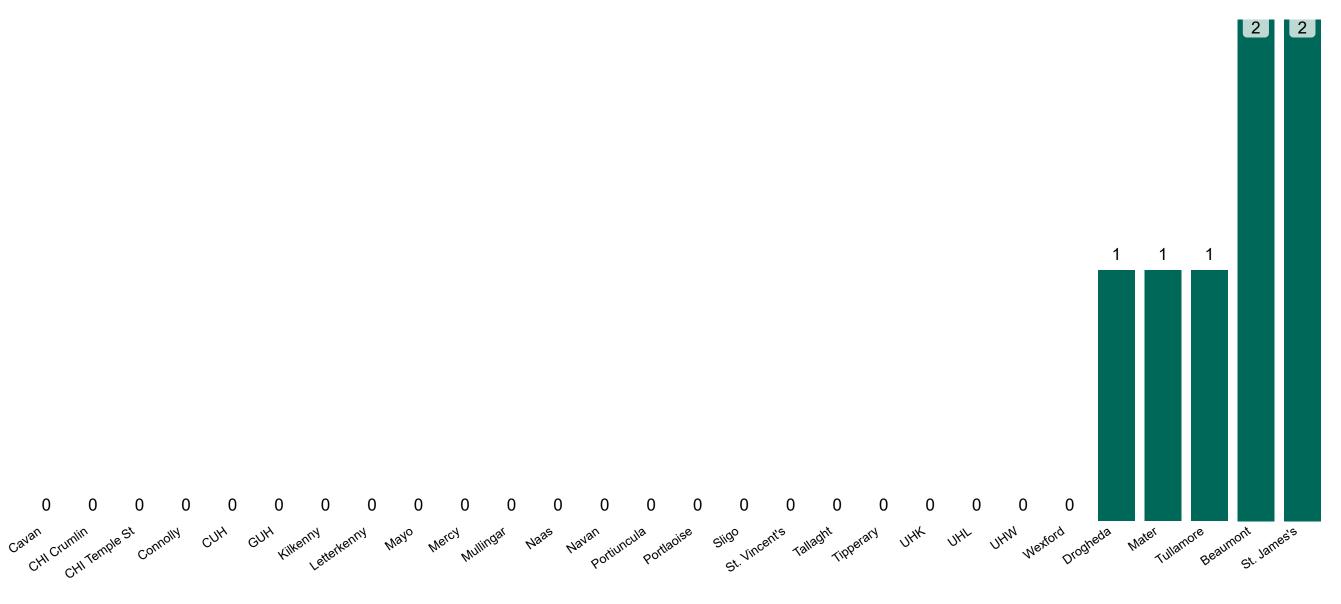

## **Confirmed COVID-19 Cases in ICU/HDU**

Confirmed COVID-19 Cases in ICU/HDU 28/05/2023