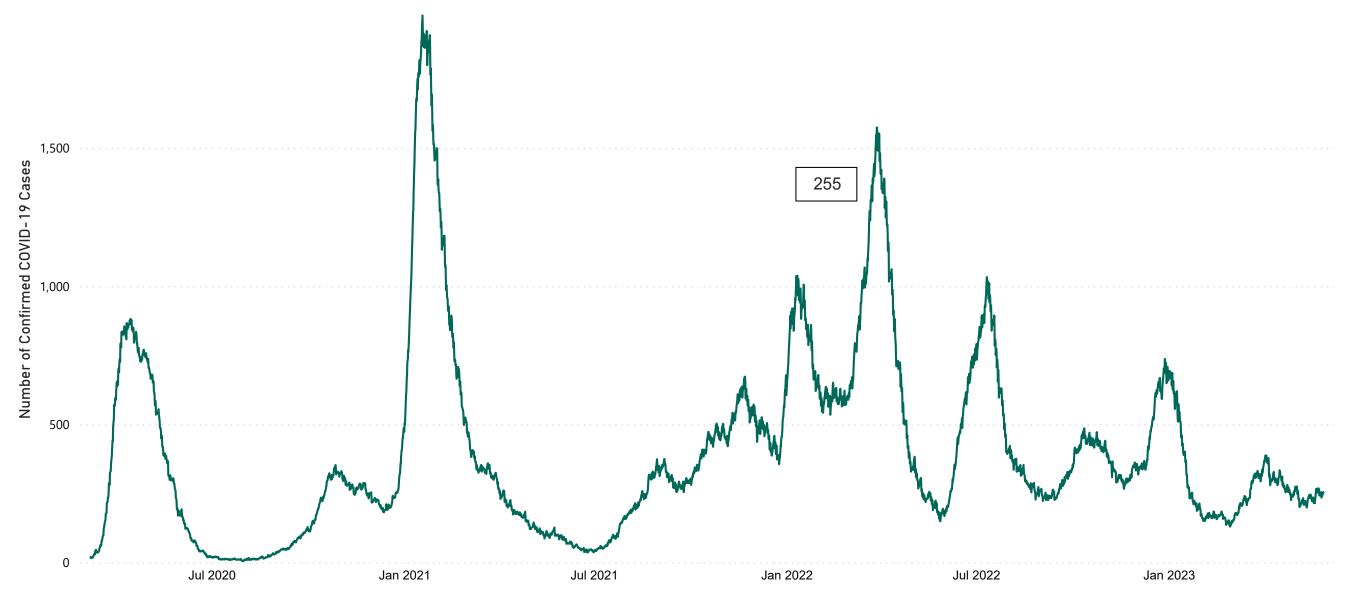

## **Confirmed COVID-19 Cases in ICU/HDU**

Confirmed COVID-19 Cases in ICU/HDU from 27/03/2020 to 28/05/2023