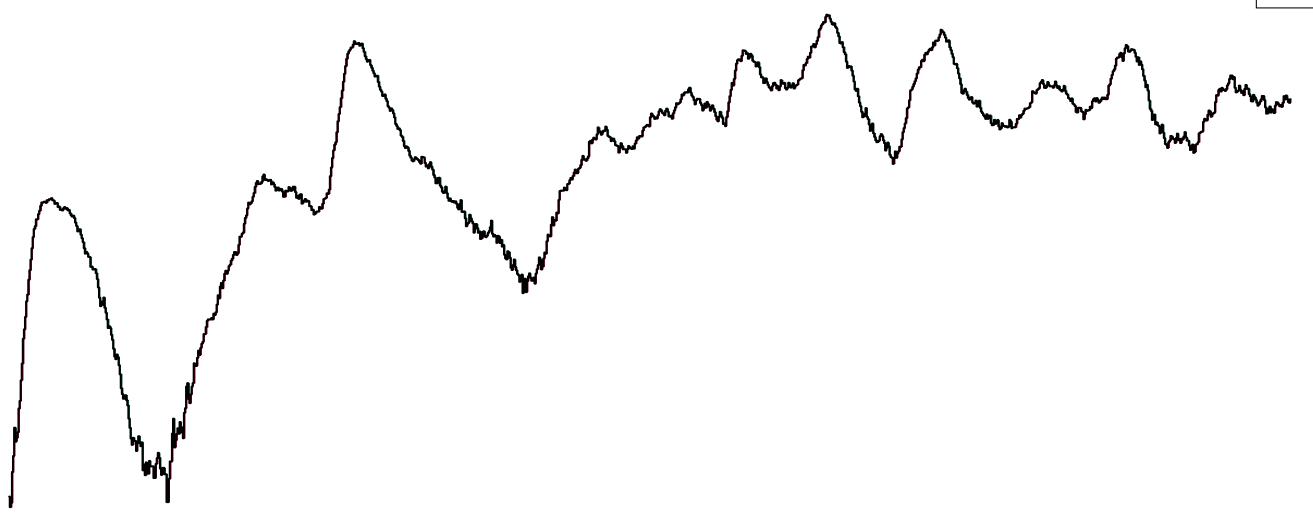

# Number of Suspected COVID-19 Swab Results Awaited Across 29 acute sites as at 28/05/2023

Number of COVID-19 Swab Results Awaited at 0800hrs, 1400hrs and 2000hrs