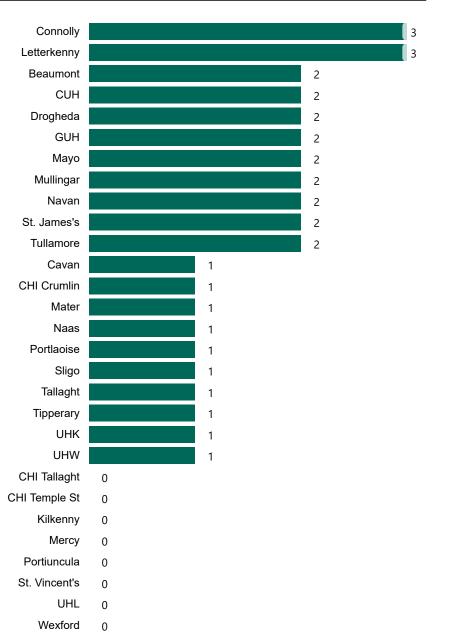

# Number of Suspected COVID-19 Swab Results Awaited Across 29 acute sites as at 28/05/2023

Number of COVID-19 Swab Results Awaited at 0800hrs, 1400hrs and 2000hrs