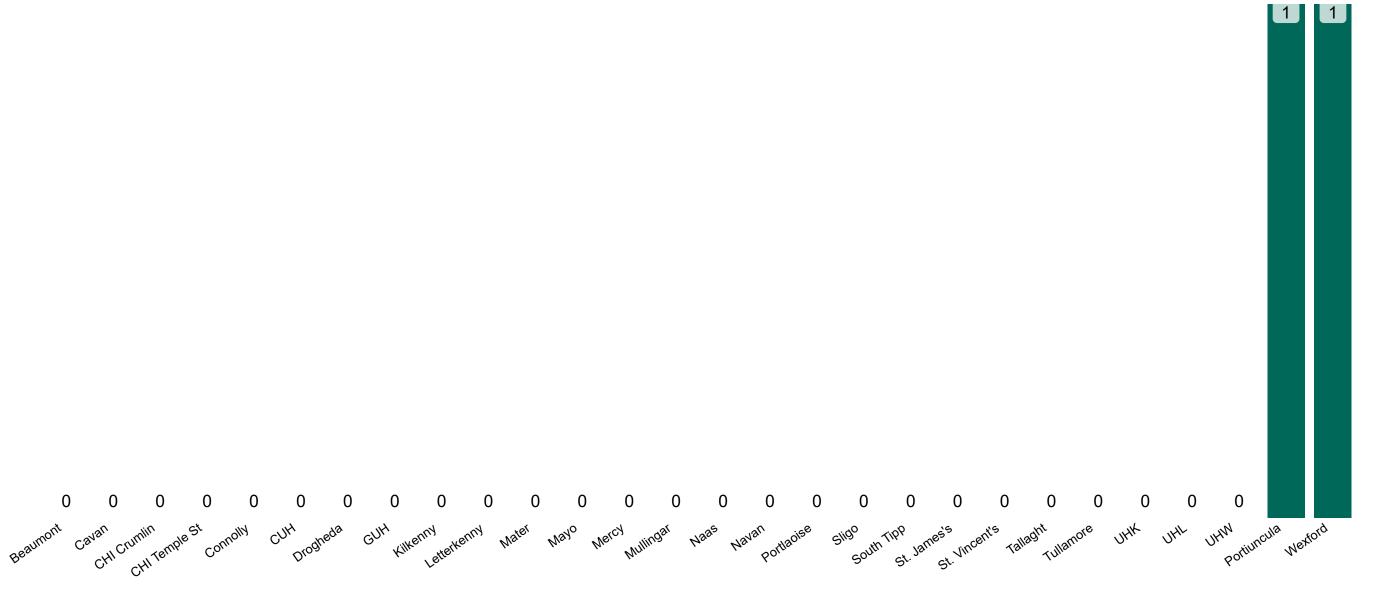

## **Suspected COVID-19 Cases in Critical Care Units**

Suspected COVID-19 Cases in Critical Care Units 29/04/2021