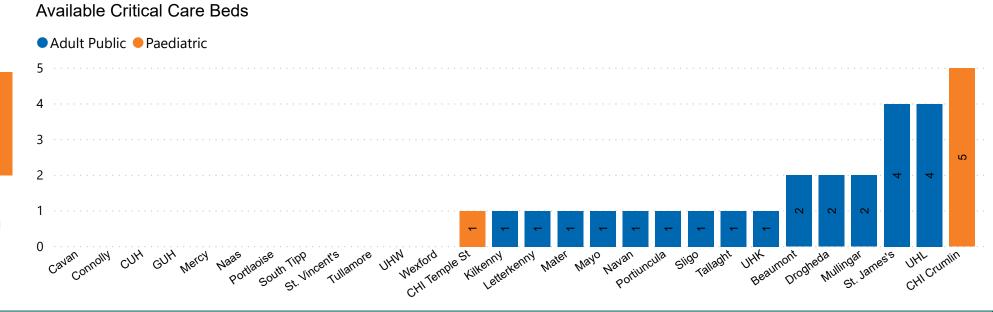

### **Number of Critical Beds Available on 29/04/2021**

Number of Available Critical Care Beds at 18:30

Adult Public Beds Paeds Beds

23

6

\*Due to the dynamic nature of reporting, available beds may differ depending on capacity and reserved status at individual sites for critical care beds. Furthermore, some of the available beds may be specialist beds, not available for admission of general ICU patients.