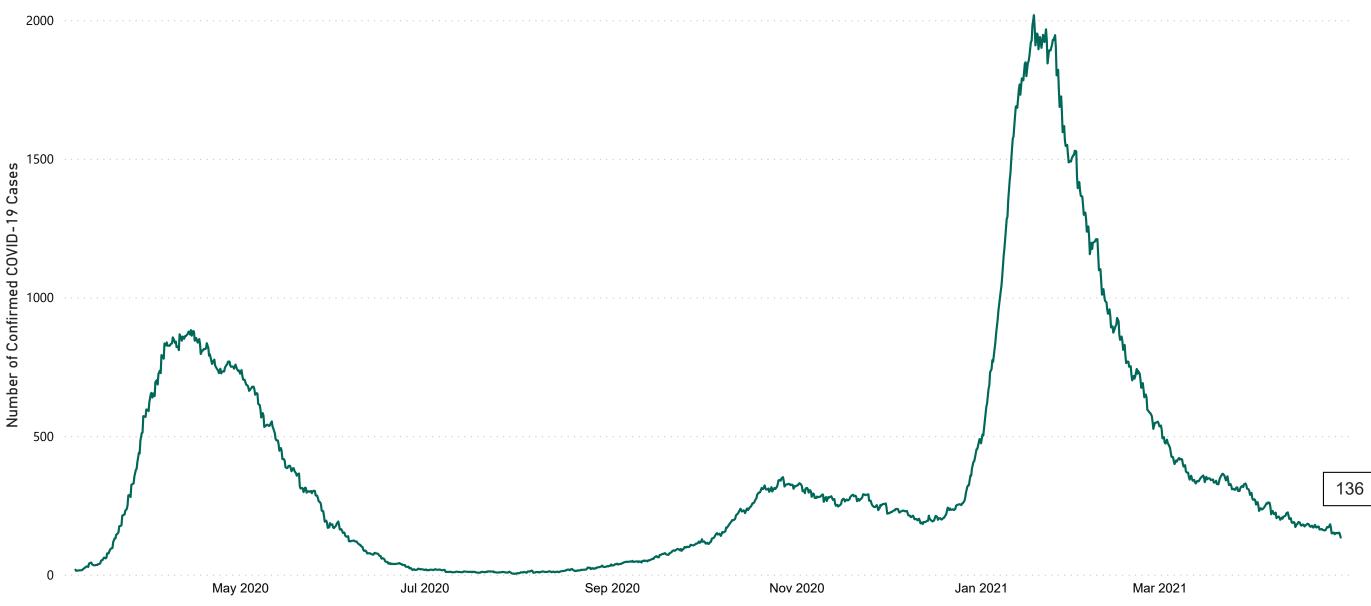

#### Total Confirmed COVID-19 Cases

| 8am | 2pm | 8pm |
|-----|-----|-----|
| 154 | 147 | 136 |

# Number of Confirmed COVID-19 Cases Admitted across 29 acute sites (including CHI)

Number of Confirmed COVID-19 Cases Admitted on Site at 0800hrs, 1400hrs and 2000hrs