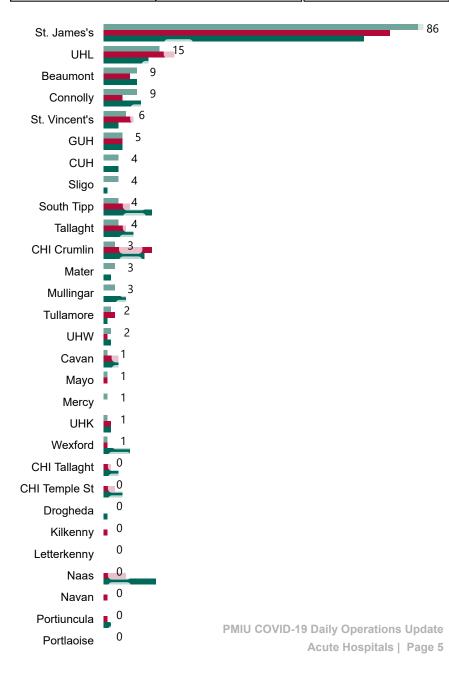

## **Suspected COVID-19 Cases in Critical Care Units**

Suspected COVID-19 Cases in Critical Care Units 29/04/2021