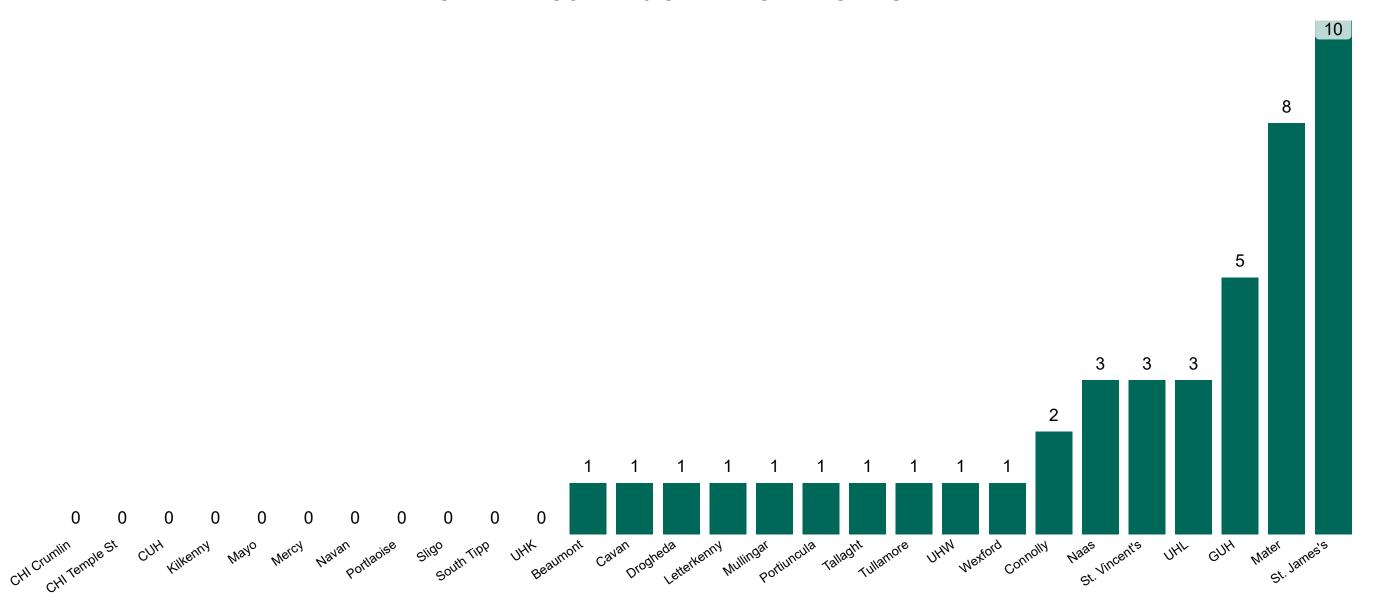

### **Confirmed COVID-19 Cases in Critical Care Units**

Confirmed COVID-19 Cases in Critical Care Units 29/04/2021