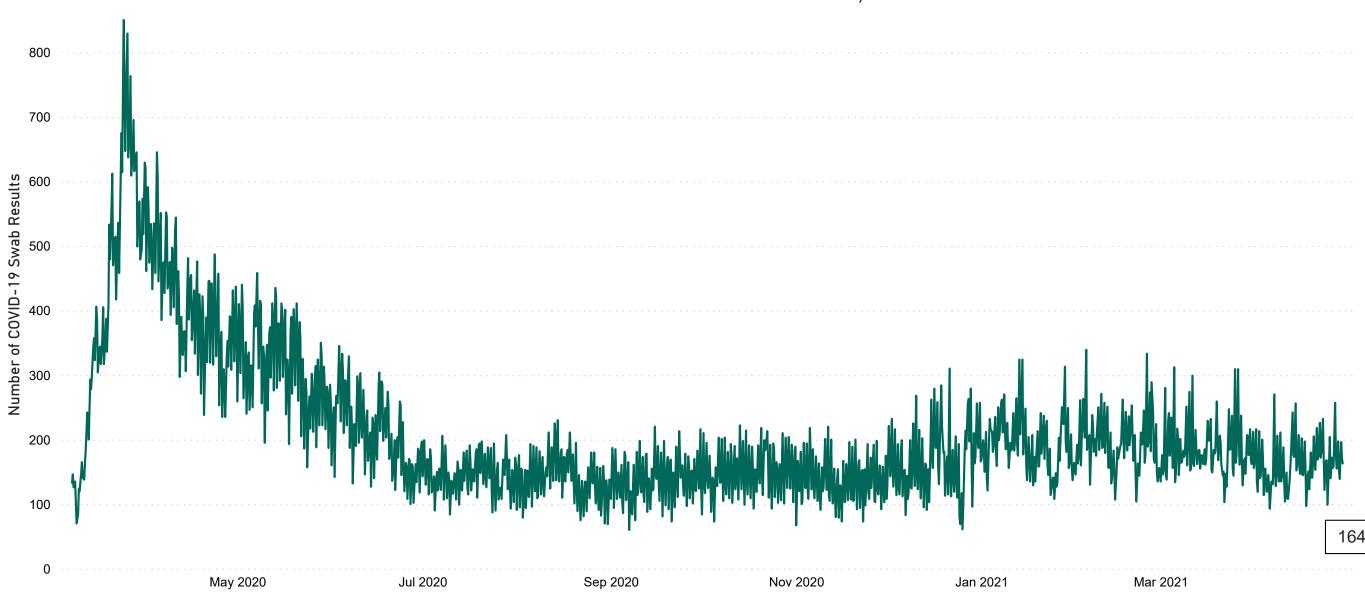

# Number of Suspected COVID-19 Swab Results Awaited Across 29 acute sites as at 29/04/2021

Number of COVID-19 Swab Results Awaited at 0800hrs, 1400hrs and 2000hrs

#### Current Number of COVID-19 Suspected Cases

| 8am        | 2pm | 8pm |
|------------|-----|-----|
| <b>197</b> | 173 | 164 |