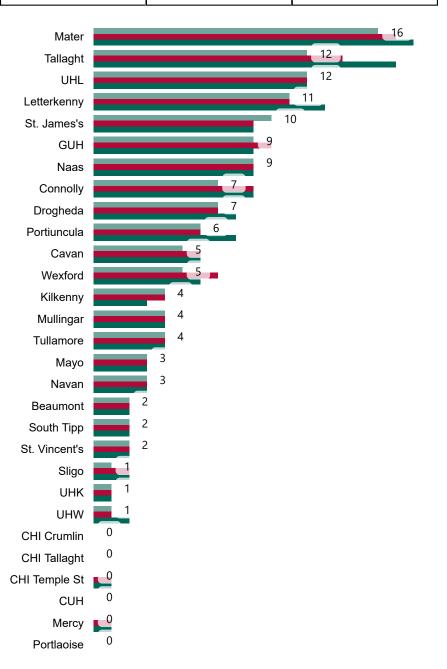

## Geographical Spread of COVID-19 Confirmed Cases and Suspected Cases across Acute Hospital Sites as at 29/04/2021 20:00

#### Total Confirmed COVID-19 Cases (Past 24 Hours)

Wexford

0