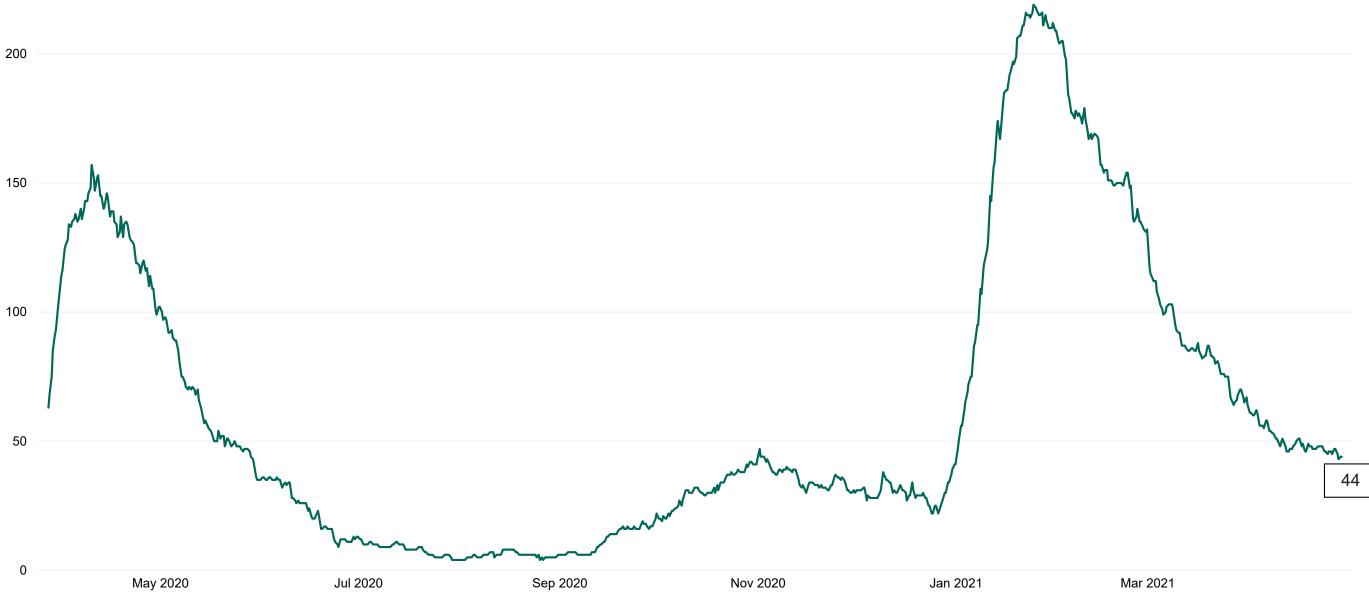

### **Confirmed COVID-19 Cases in Critical Care Units**

Confirmed COVID-19 Cases in Critical Care Units from 27/03/2020 to 29/04/2021