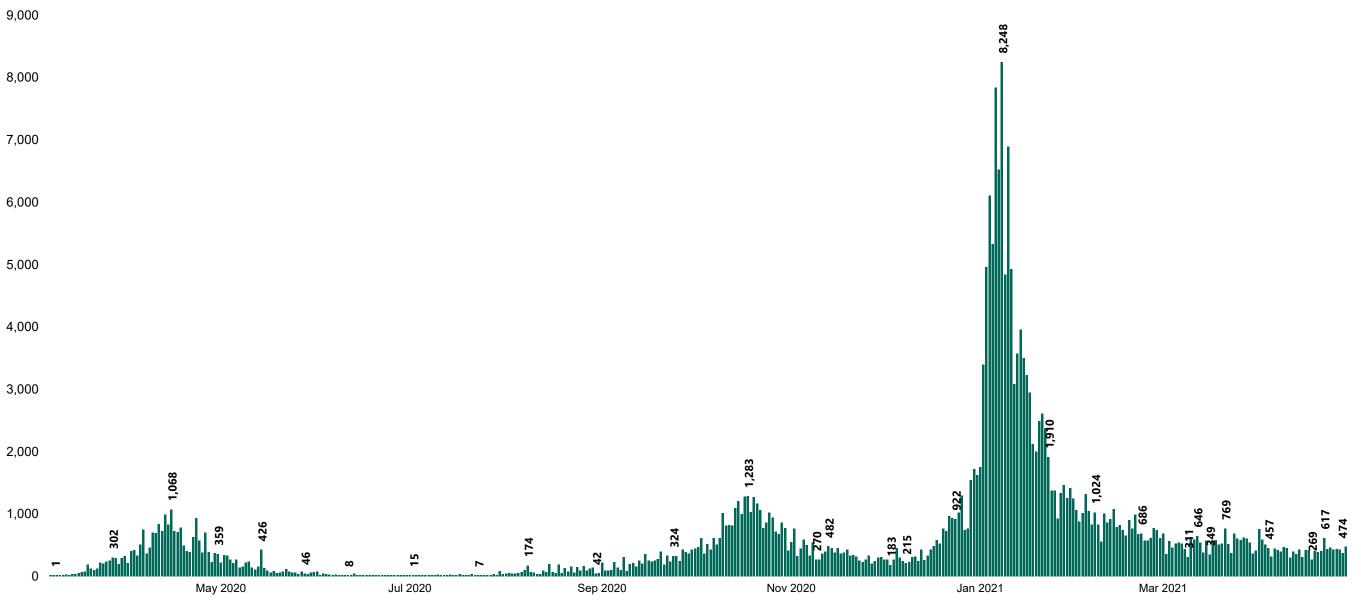

## New Confirmed COVID-19 Cases in the Republic of Ireland as at 29/04/2021

New COVID-19 Cases in the Republic of Ireland as of 29/04/2021