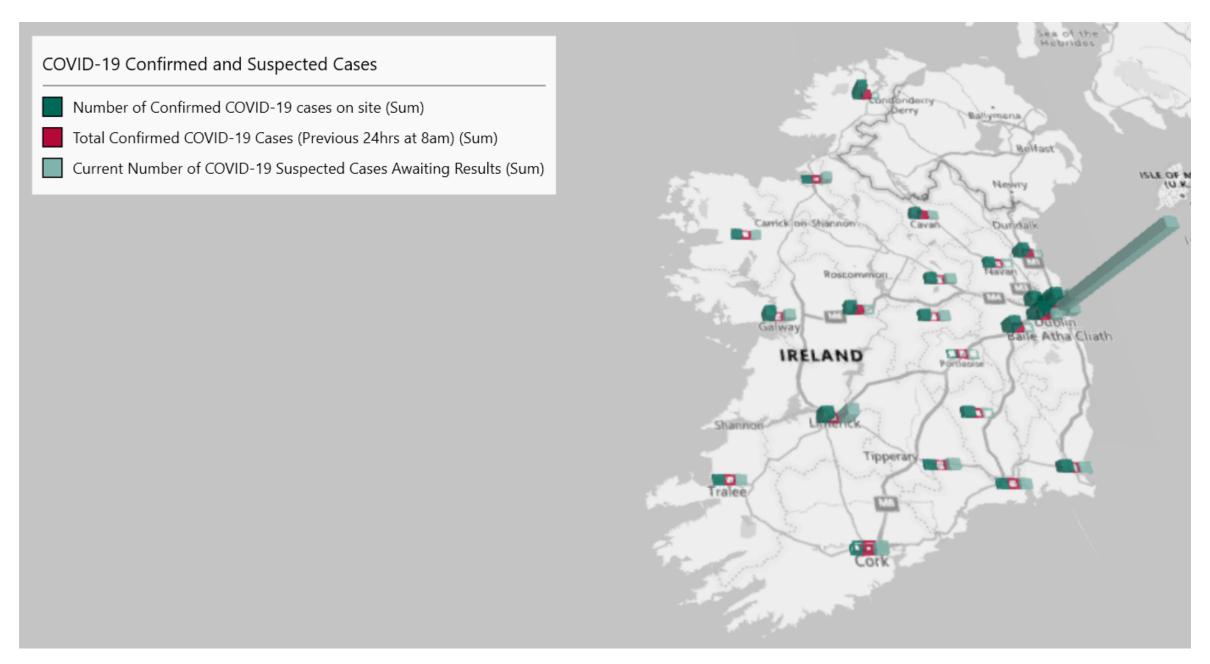

## Geographical Spread of COVID-19 Confirmed Cases and Suspected Cases across Acute Hospital Sites as at 29/04/2021 20:00