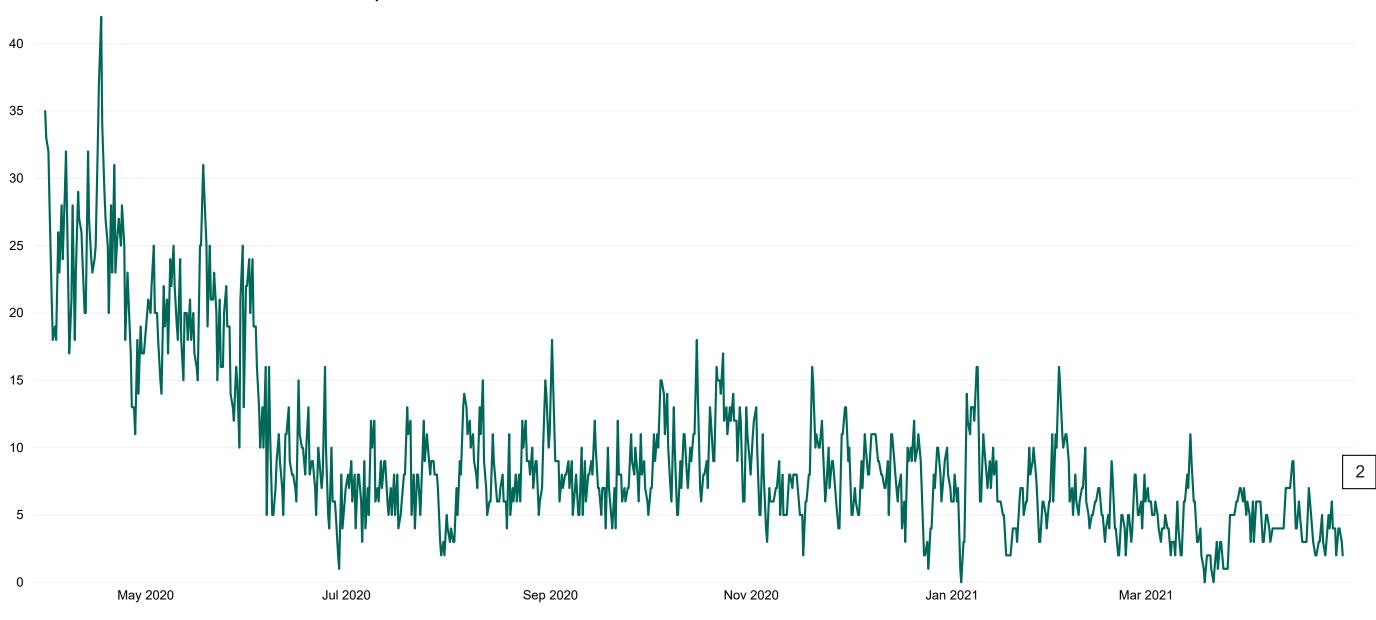

## **Suspected COVID-19 Cases in Critical Care Units**

Suspected COVID-19 Cases in Critical Care Units from 31/03/2020 to 29/04/2021