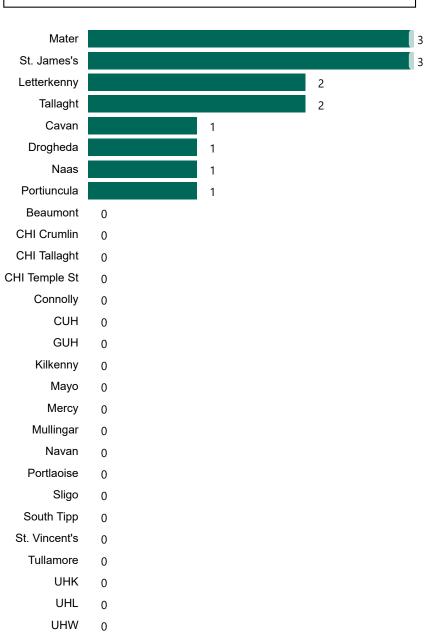

### **Confirmed COVID-19 Cases in Critical Care Units**

Confirmed COVID-19 Cases in Critical Care Units 29/04/2021