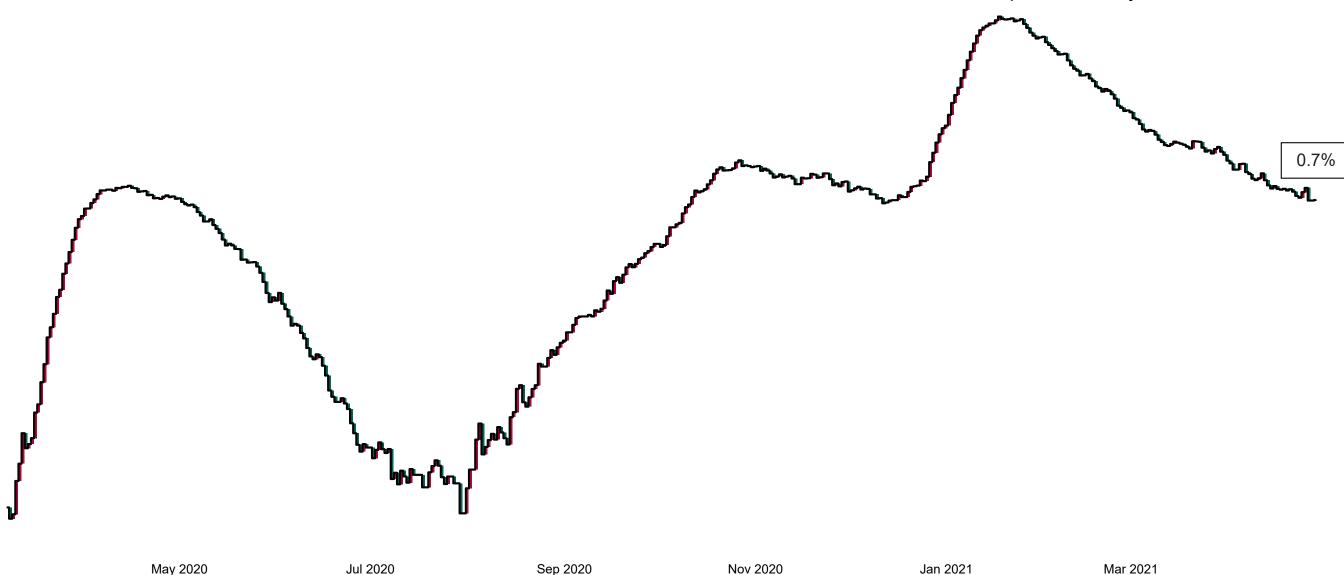

## Percentage Variance at <u>8am</u> of Confirmed COVID-19 cases Admitted Across 29 sites compared to the previous day

% Variance at 8am of confirmed COVID-19 cases admitted across 29 sites to the previous day