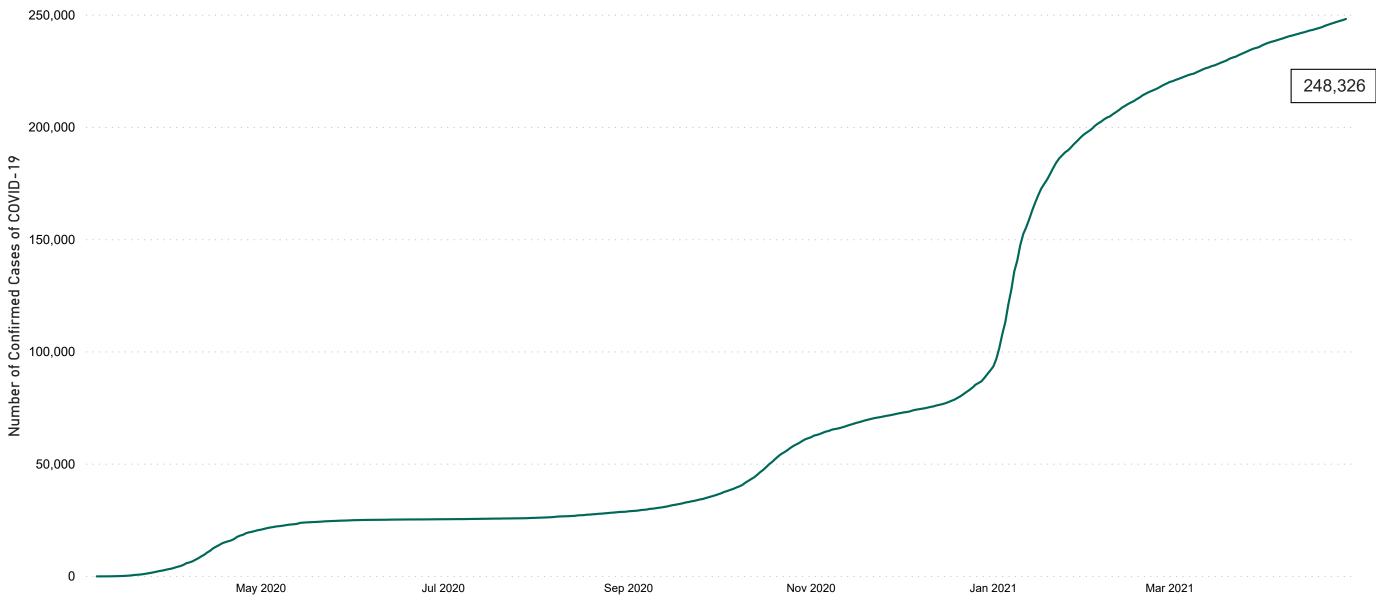

## Confirmed Cases of COVID-19 in the Republic of Ireland as at 29/04/2021

Confirmed Cases of COVID-19 in the Republic of Ireland as of 29/04/2021