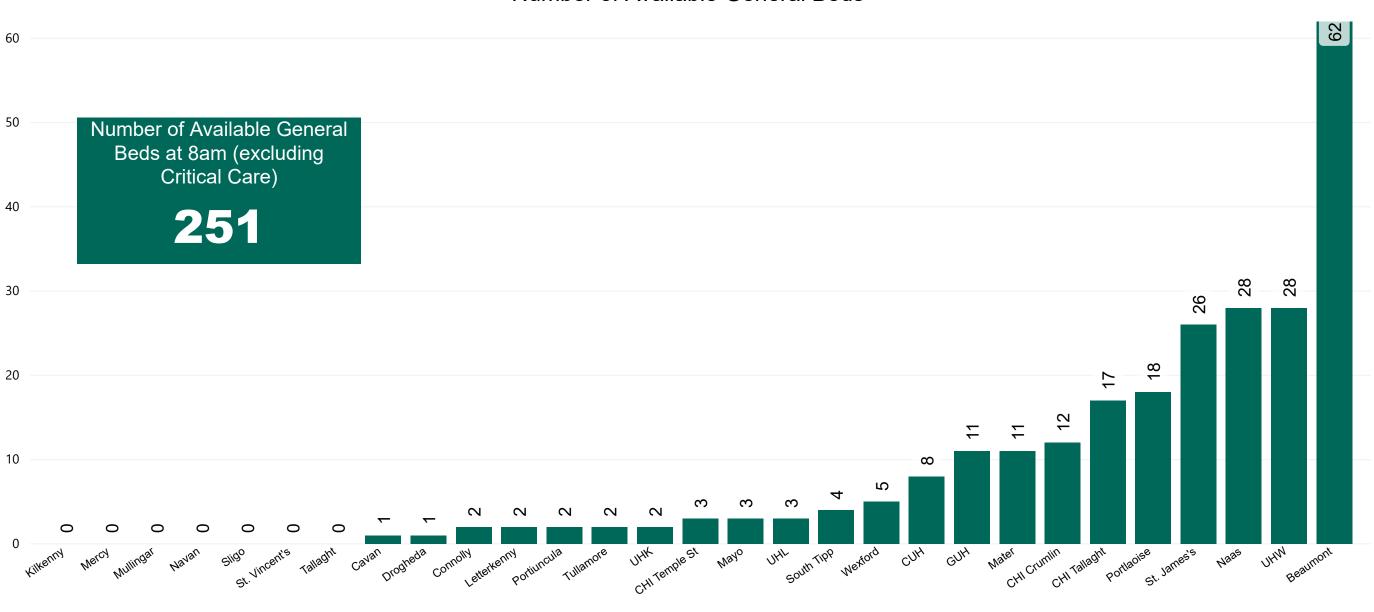

### Number of Available General Beds on 29/04/2021

#### Number of Available General Beds