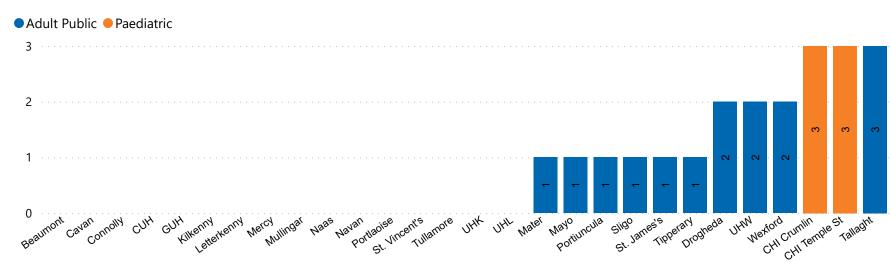

### Number of ICU/HDU Beds Available on 29/04/2023

Number of Available ICU/HDU Beds at 10:30

Adult Public Beds Paeds Beds

15

\*Due to the dynamic nature of reporting, available beds may differ depending on capacity and reserved status at individual sites for critical care beds. Furthermore, some of the available beds may be specialist beds, not available for admission of general ICU patients.