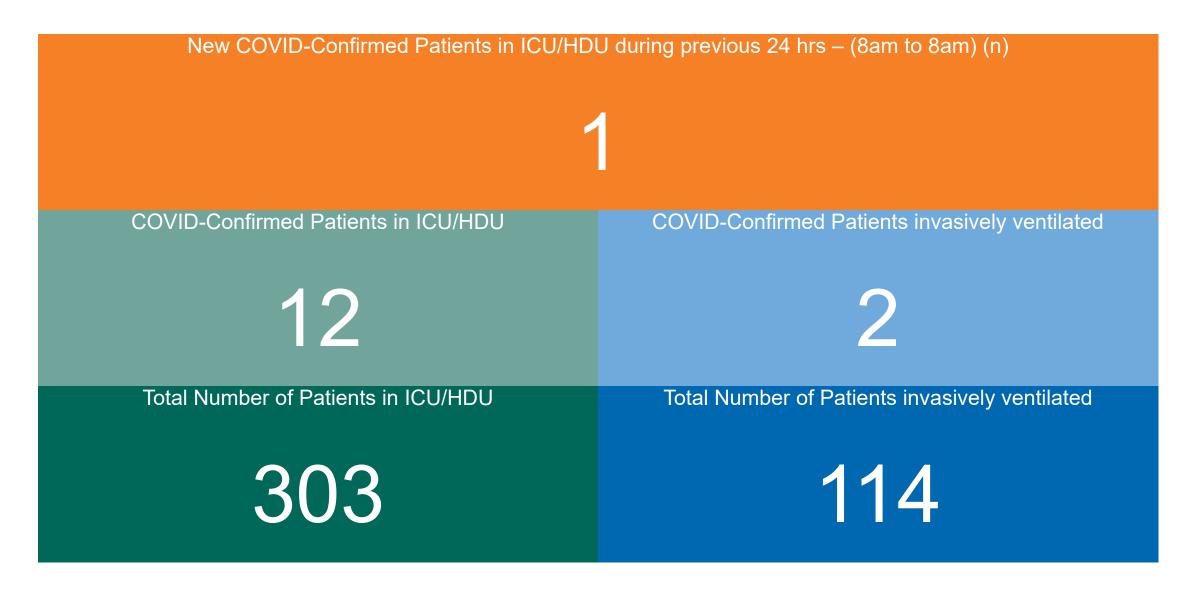

## ICU/HDU Summary as at 29/04/2023 10:30

## **Confirmed COVID-19 Cases in ICU/HDU**

Confirmed COVID-19 Cases in ICU/HDU 29/04/2023