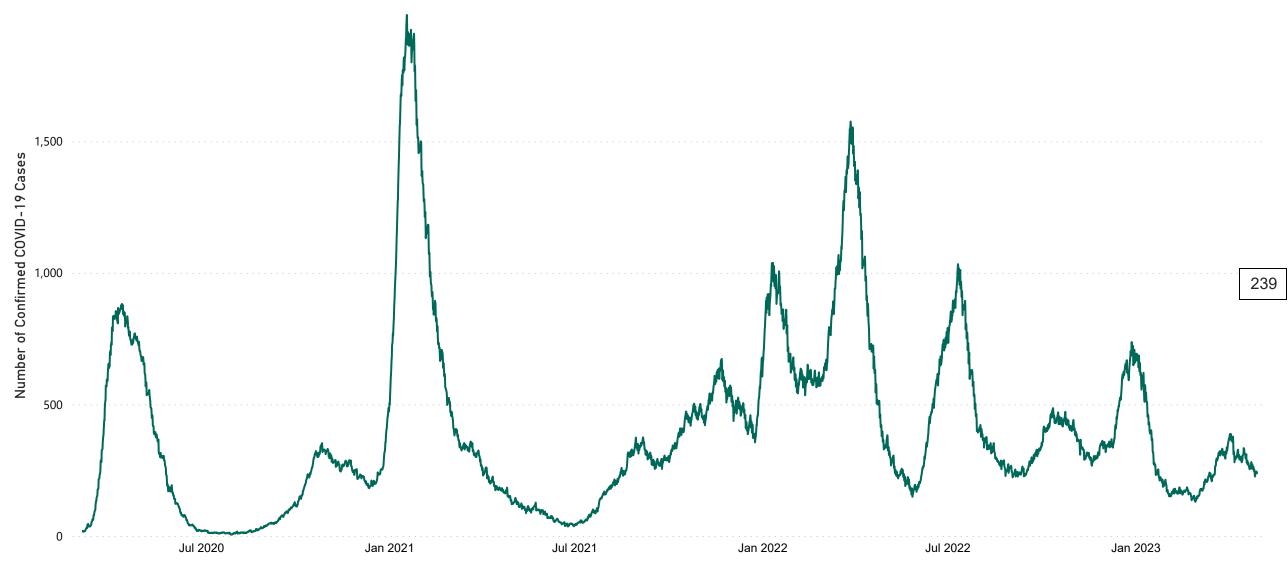

## **Confirmed COVID-19 Cases in ICU/HDU**

Confirmed COVID-19 Cases in ICU/HDU from 27/03/2020 to 29/04/2023