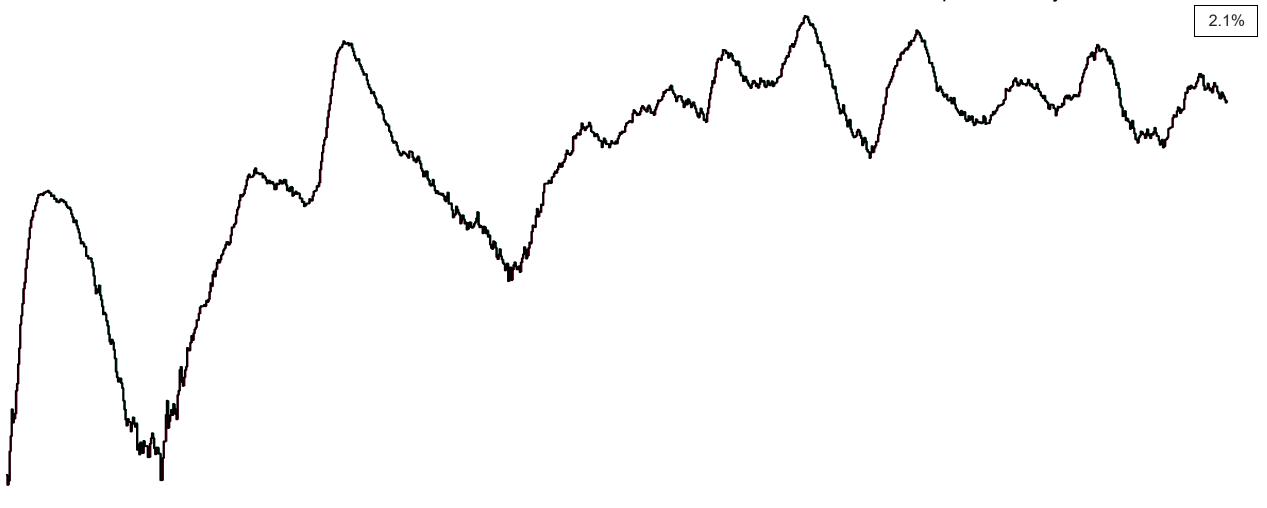

## Percentage Variance at <u>8am</u> of Confirmed COVID-19 cases Admitted Across 29 sites compared to the previous day

% Variance at 8am of confirmed COVID-19 cases admitted across 29 sites to the previous day

 Jul 2020
 Jan 2021
 Jul 2021
 Jan 2022
 Jul 2022
 Jan 2023