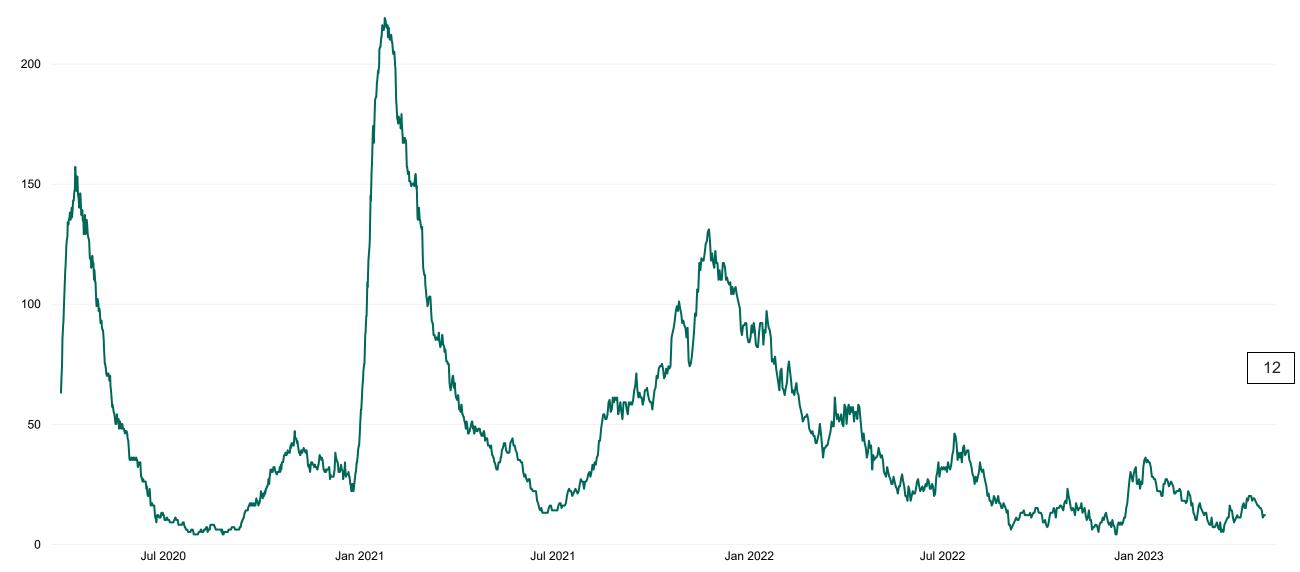

## **Confirmed COVID-19 Cases in ICU/HDU**

Confirmed COVID-19 Cases in ICU/HDU from 27/03/2020 to 29/04/2023