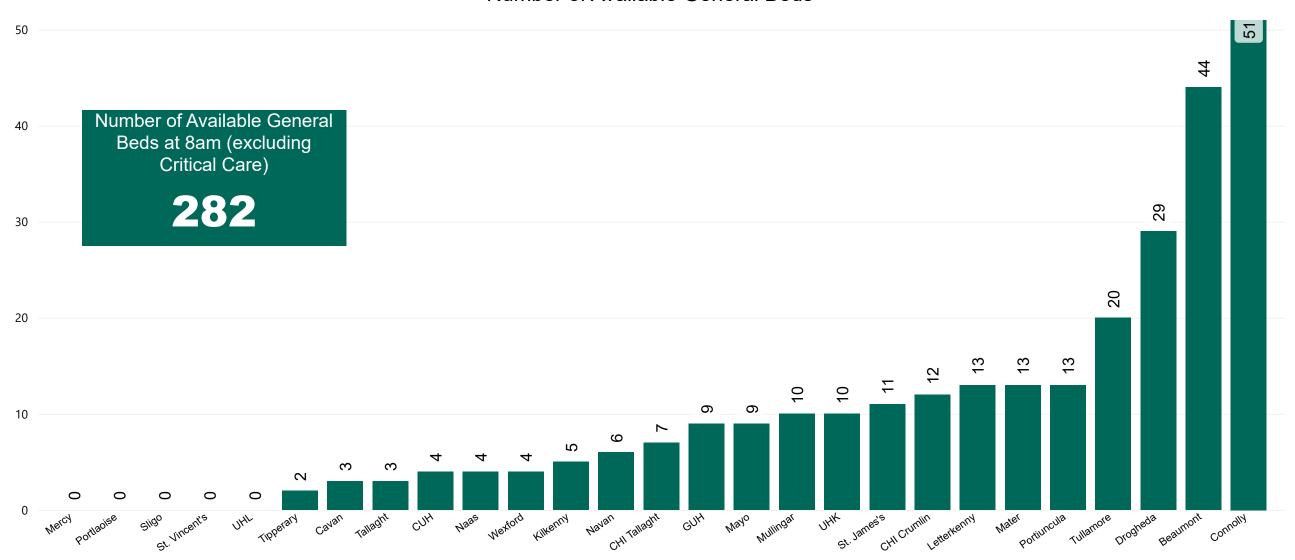

### Number of Available General Beds on 29/04/2023

#### Number of Available General Beds