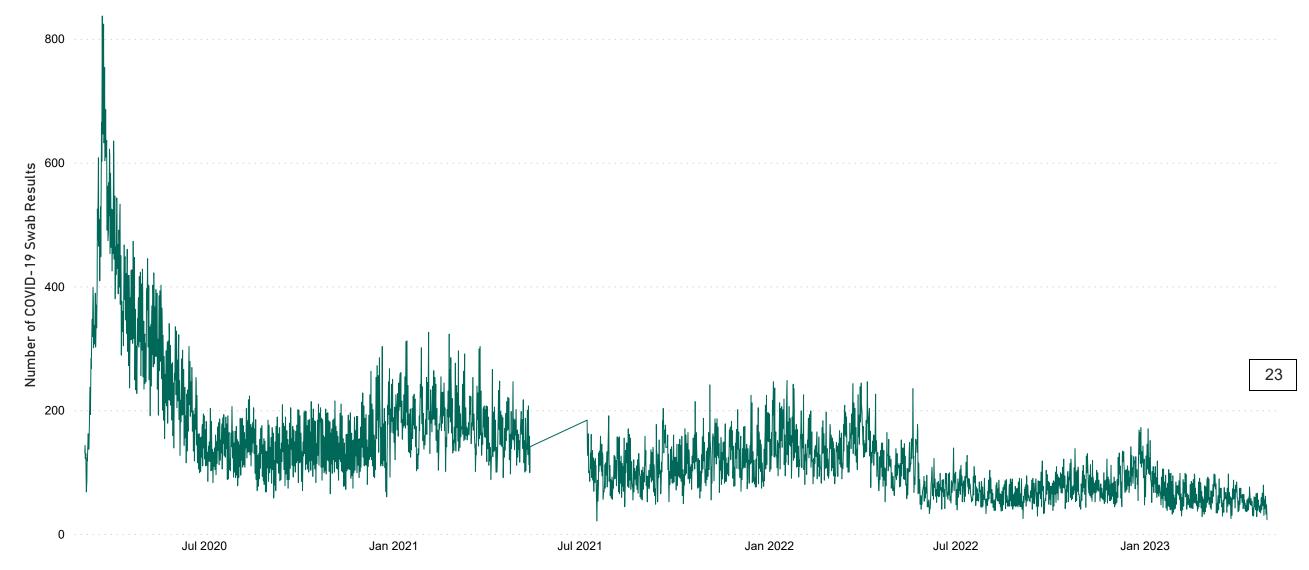

## Number of Suspected COVID-19 Swab Results Awaited Across 29 acute sites as at 29/04/2023

Number of COVID-19 Swab Results Awaited at 0800hrs, 1400hrs and 2000hrs