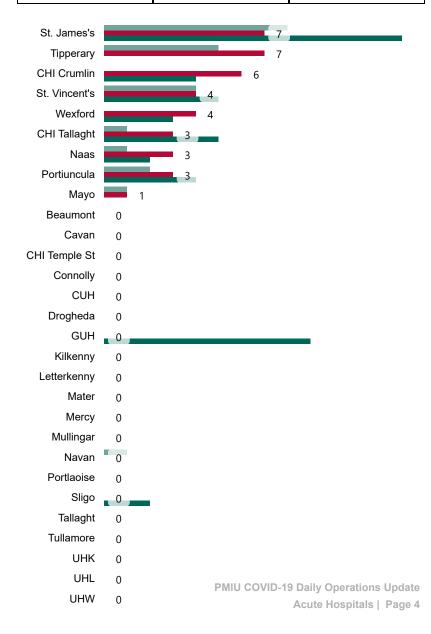

# Number of Confirmed COVID-19 Cases Admitted across 29 acute sites (including CHI)

Number of Confirmed COVID-19 Cases Admitted on Site at 0800hrs, 1400hrs and 2000hrs