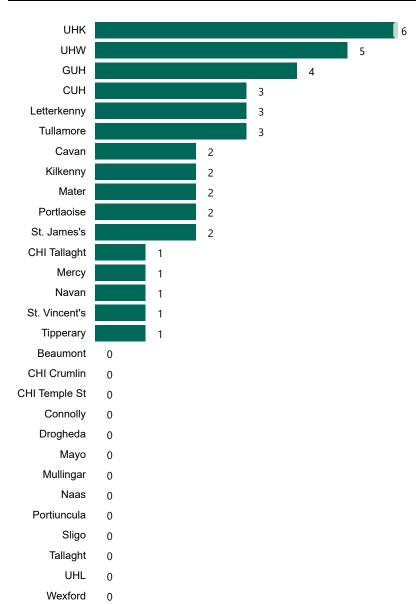

## Number of Suspected COVID-19 Swab Results Awaited Across 29 acute sites as at 29/04/2023

Number of COVID-19 Swab Results Awaited at 0800hrs, 1400hrs and 2000hrs