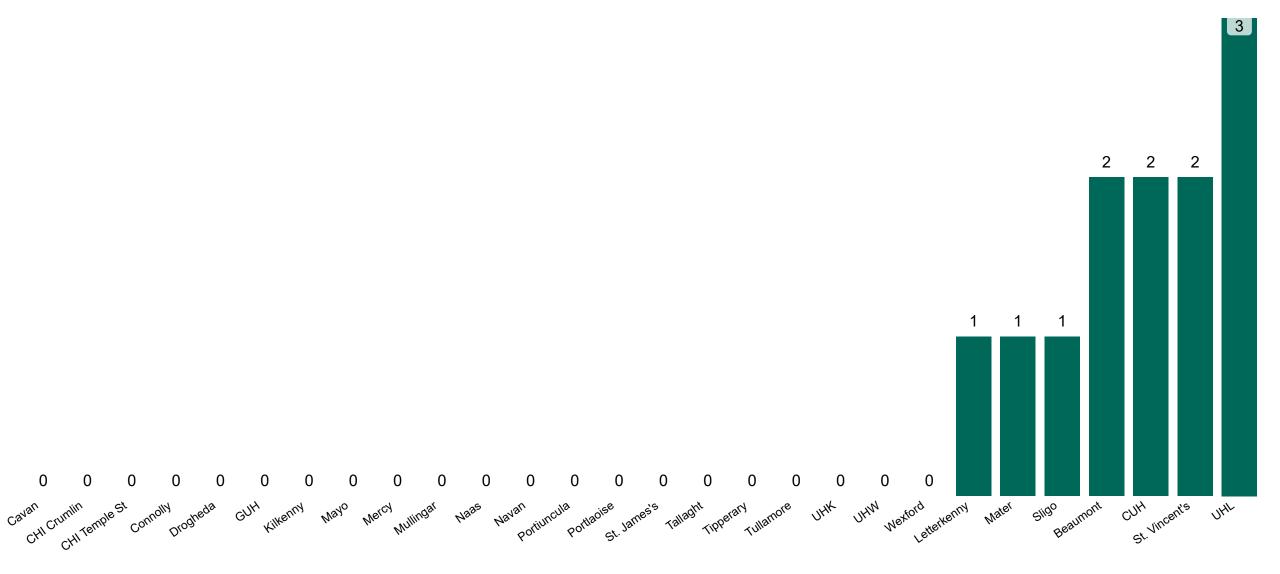

# Number of Confirmed COVID-19 Cases Admitted across 29 acute sites (including CHI)

Number of Confirmed COVID-19 Cases Admitted on Site at 0800hrs, 1400hrs and 2000hrs