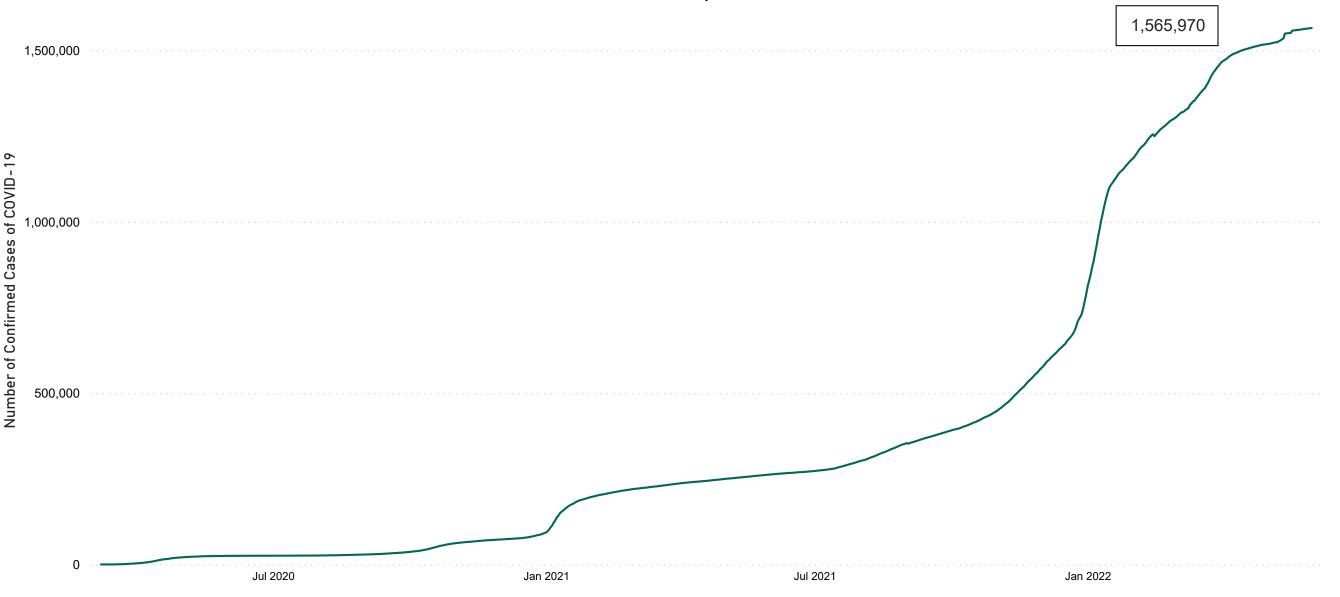

### **Confirmed Cases of COVID-19 in the Republic of Ireland as at 01/06/2022**

Confirmed Cases of COVID-19 in the Republic of Ireland as at 01/06/2022

**Source:** Department of Health 2020, < https://www.gov.ie/en/news/7e0924-latest-updates-on-covid-19-coronavirus/> up to 14/05/21 and from <https://covid19ireland-geohive.hub.arcgis.com/> thereafter