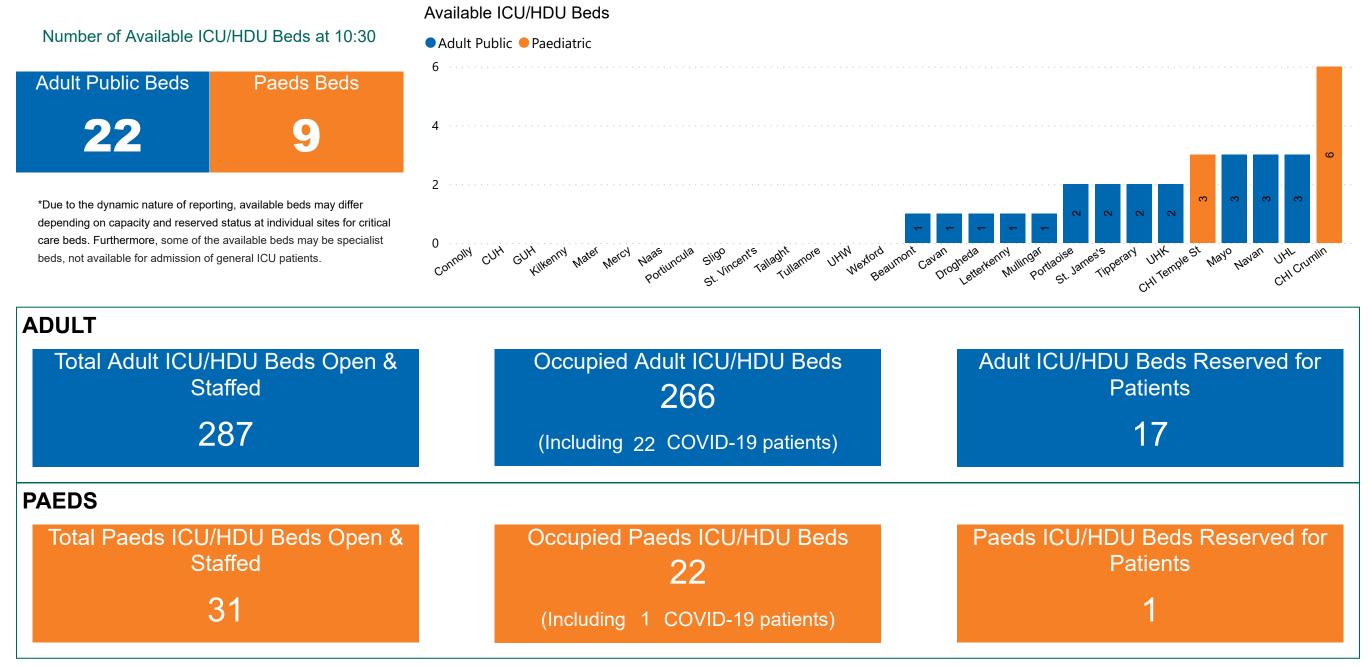

## Number of ICU/HDU Beds Available on 03/06/2022

Sources: (Critical Care Bed Vacancies) - ICU Bed Information System (National Office of Clinical Audit (NOCA))

### ICU/HDU Summary as at 03/06/2022 10:30