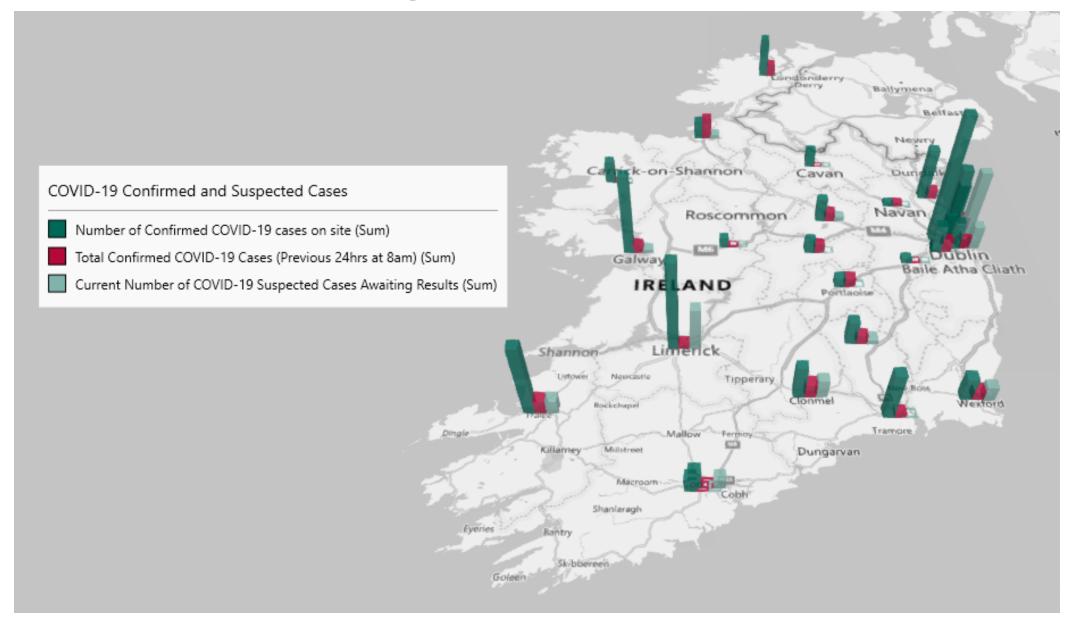

# Geographical Spread of COVID-19 Confirmed Cases and Suspected Cases across Acute Hospital Sites as at 03/06/2022 20:00