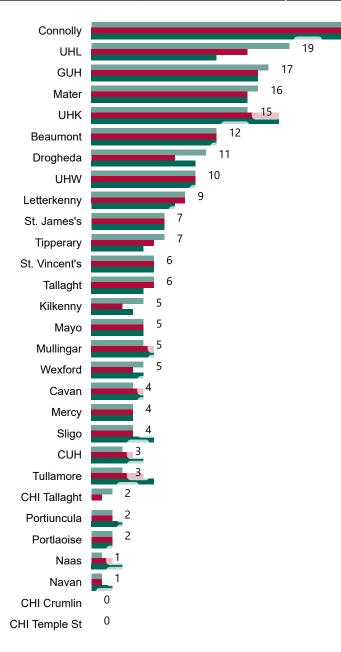

# Number of Confirmed COVID-19 Cases Admitted across 29 acute sites (including CHI)

Number of Confirmed COVID-19 Cases Admitted on Site at 0800hrs, 1400hrs and 2000hrs