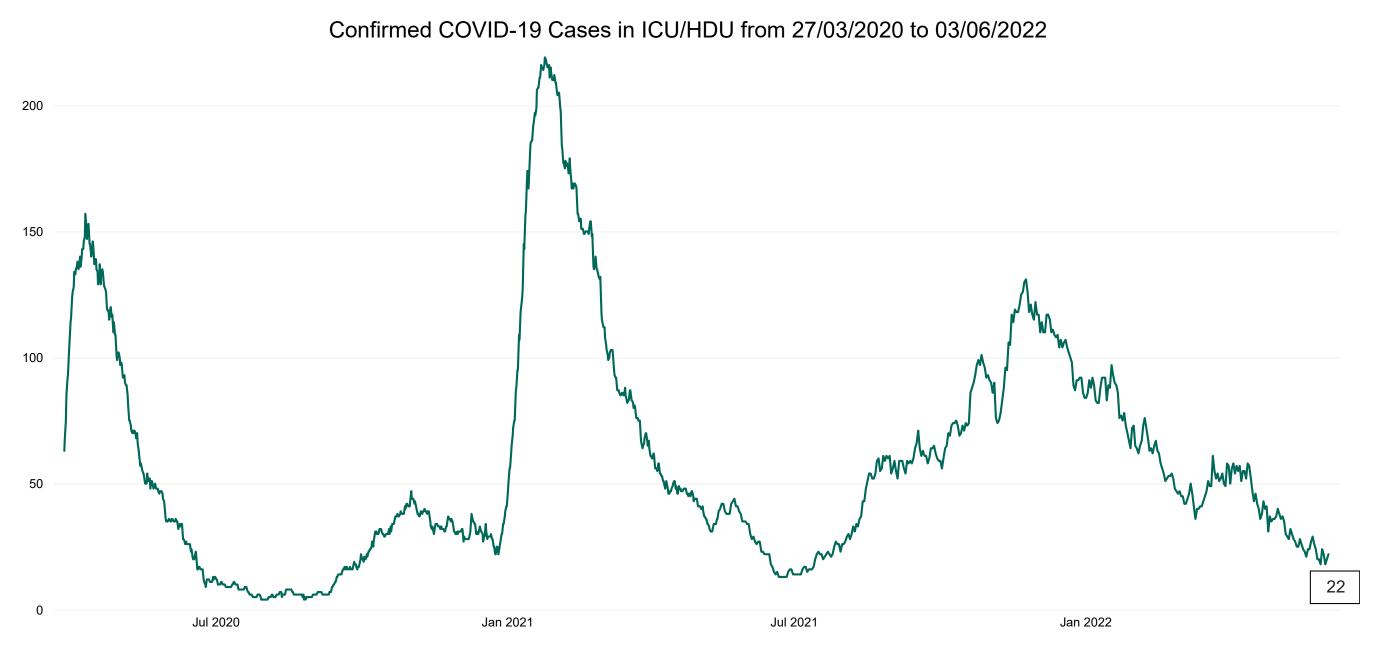

#### **Confirmed COVID-19 Cases in ICU/HDU**

Confirmed COVID-19 Cases in ICU/HDU 03/06/2022

### **Confirmed COVID-19 Cases in ICU/HDU**

PMIU COVID-19 Daily Operations Update Acute Hospitals | Page 12