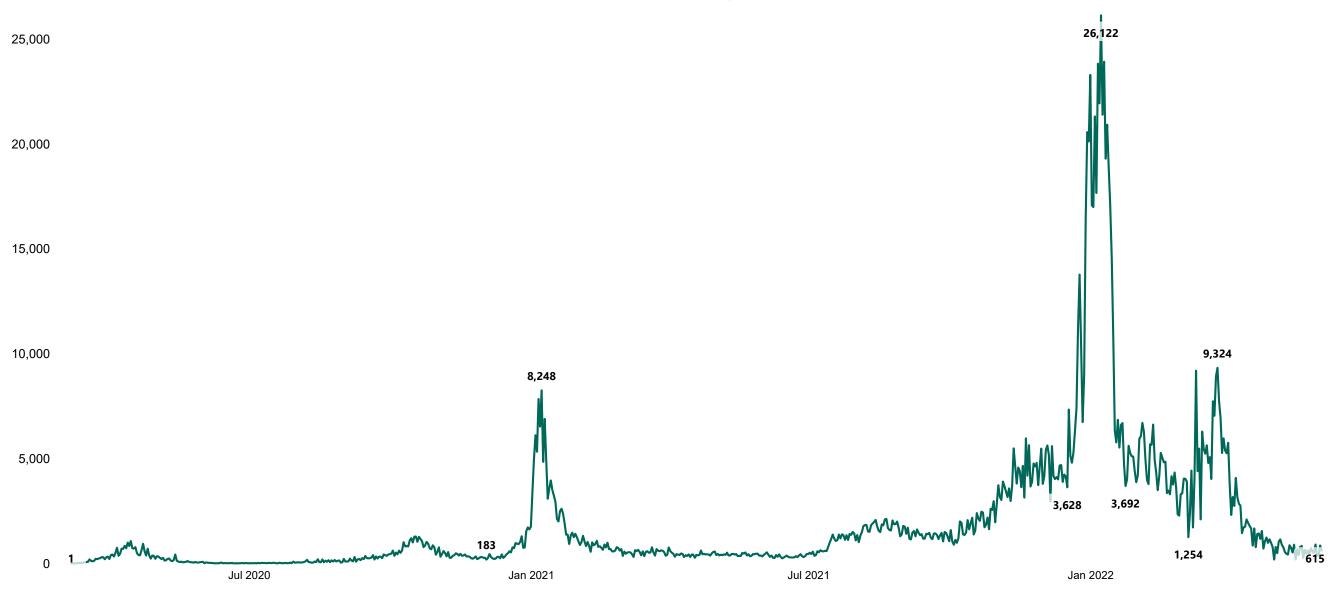

#### New Confirmed COVID-19 Cases in the Republic of Ireland as at 01/06/2022

New Confirmed COVID-19 Cases in the Republic of Ireland as at 01/06/2022

**Source:** Department of Health 2020, < https://www.gov.ie/en/news/7e0924-latest-updates-on-covid-19-coronavirus/> up to 05/09/21 and from <https://covid19ireland-geohive.hub.arcgis.com/> thereafter