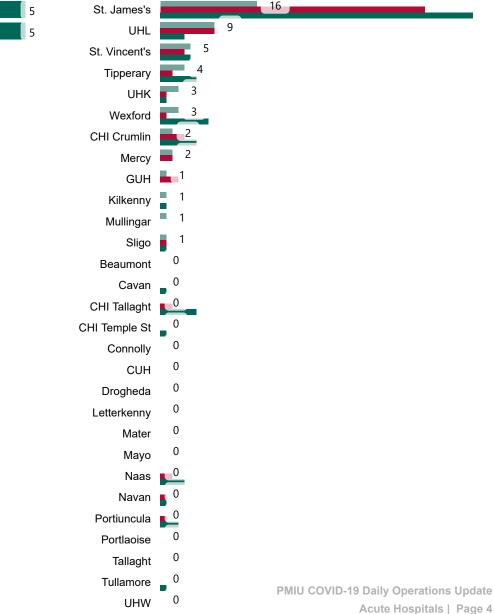

# Geographical Spread of COVID-19 Confirmed Cases and Suspected Cases across Acute Hospital Sites as at 03/06/2022 20:00

# Number of Suspected COVID-19 Swab Results Awaited Across 29 acute sites as at 03/06/2022

Number of COVID-19 Swab Results Awaited at 0800hrs, 1400hrs and 2000hrs

Source: SBAR Portal Note: There is no suspected C-19 data available from 14/05/2021 to 07/07/2021 due to the impacts of the cyber-attack.