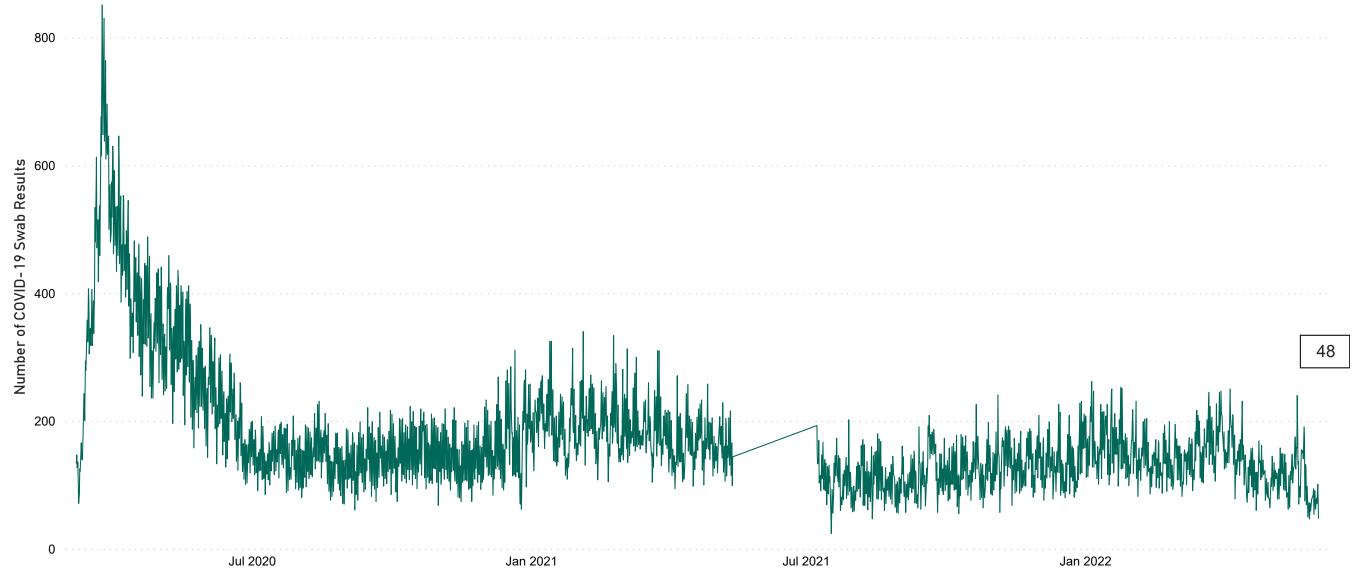

# Number of Suspected COVID-19 Swab Results Awaited Across 29 acute sites as at 03/06/2022

Number of COVID-19 Swab Results Awaited at 0800hrs, 1400hrs and 2000hrs

Source: SBAR Portal Note: There is no suspected C-19 data available from 14/05/2021 to 07/07/2021 due to the impacts of the cyber-attack.