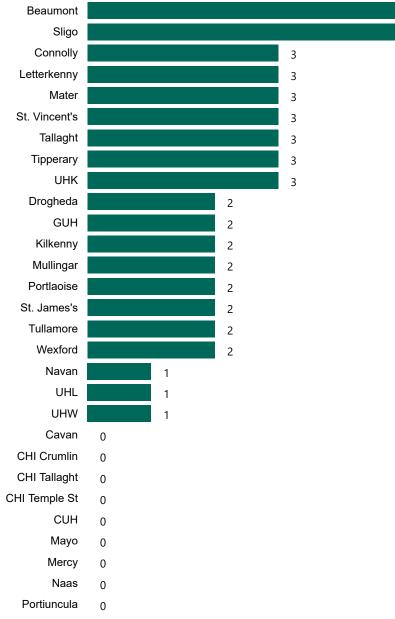

# Geographical Spread of COVID-19 Confirmed Cases and Suspected Cases across Acute Hospital Sites as at 03/06/2022 20:00

# Number of Confirmed COVID-19 Cases Admitted across 29 acute sites (including CHI)

Number of Confirmed COVID-19 Cases Admitted on Site at 0800hrs, 1400hrs and 2000hrs