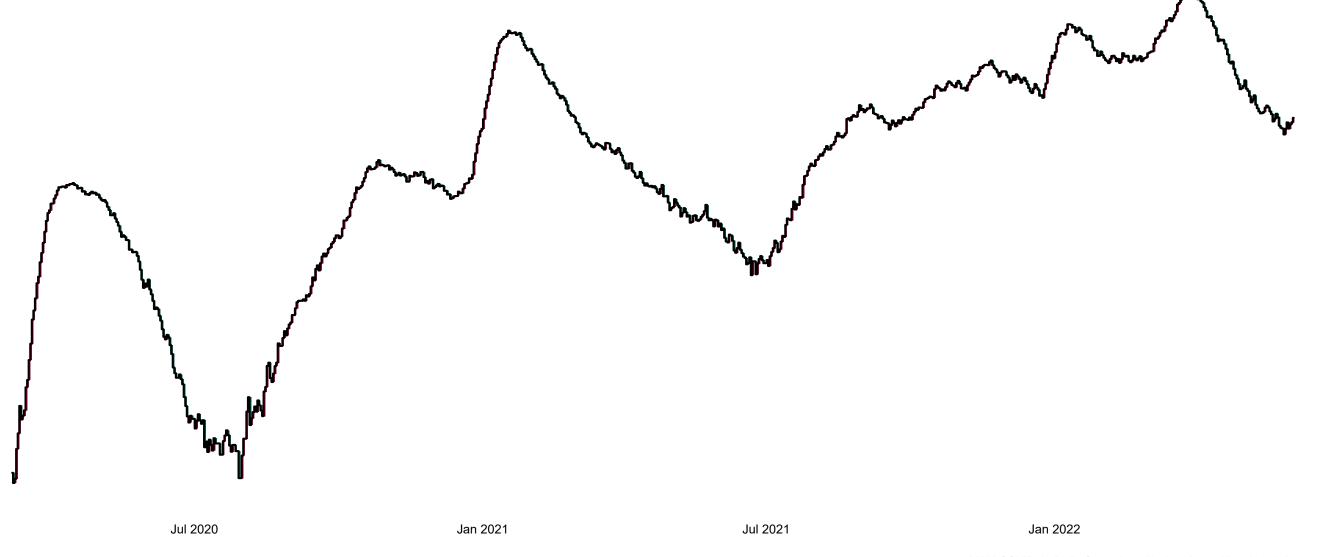

#### New Confirmed COVID-19 Cases in the Republic of Ireland as at 01/06/2022

New Confirmed COVID-19 Cases in the Republic of Ireland as at 01/06/2022

**Source:** Department of Health 2020, < https://www.gov.ie/en/news/7e0924-latest-updates-on-covid-19-coronavirus/> up to 05/09/21 and from <https://covid19ireland-geohive.hub.arcgis.com/> thereafter

#### Total Confirmed COVID-19 Cases (Past 24 Hours)

<sup>8am</sup> 50