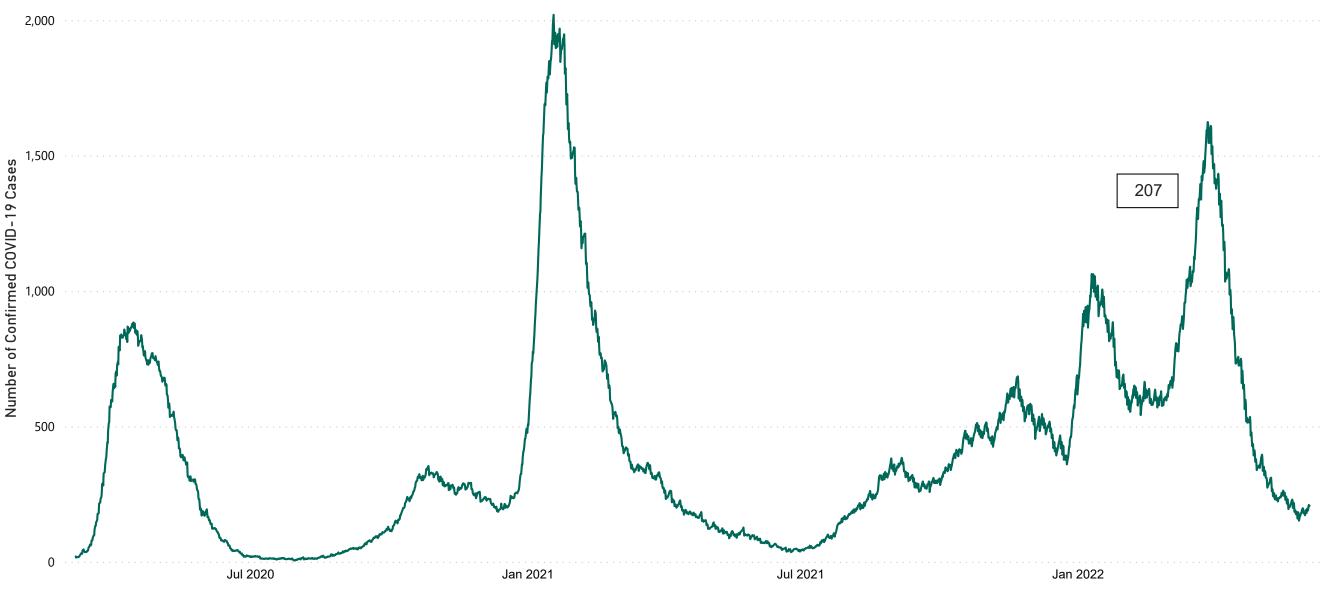

### **Confirmed Cases of COVID-19 in the Republic of Ireland as at 01/06/2022**

Confirmed Cases of COVID-19 in the Republic of Ireland as at 01/06/2022

**Source:** Department of Health 2020, < https://www.gov.ie/en/news/7e0924-latest-updates-on-covid-19-coronavirus/> up to 14/05/21 and from <https://covid19ireland-geohive.hub.arcgis.com/> thereafter

#### Total Confirmed COVID-19 Cases

| 8am | 2pm | 8pm |
|-----|-----|-----|
| 210 | 206 | 207 |

26