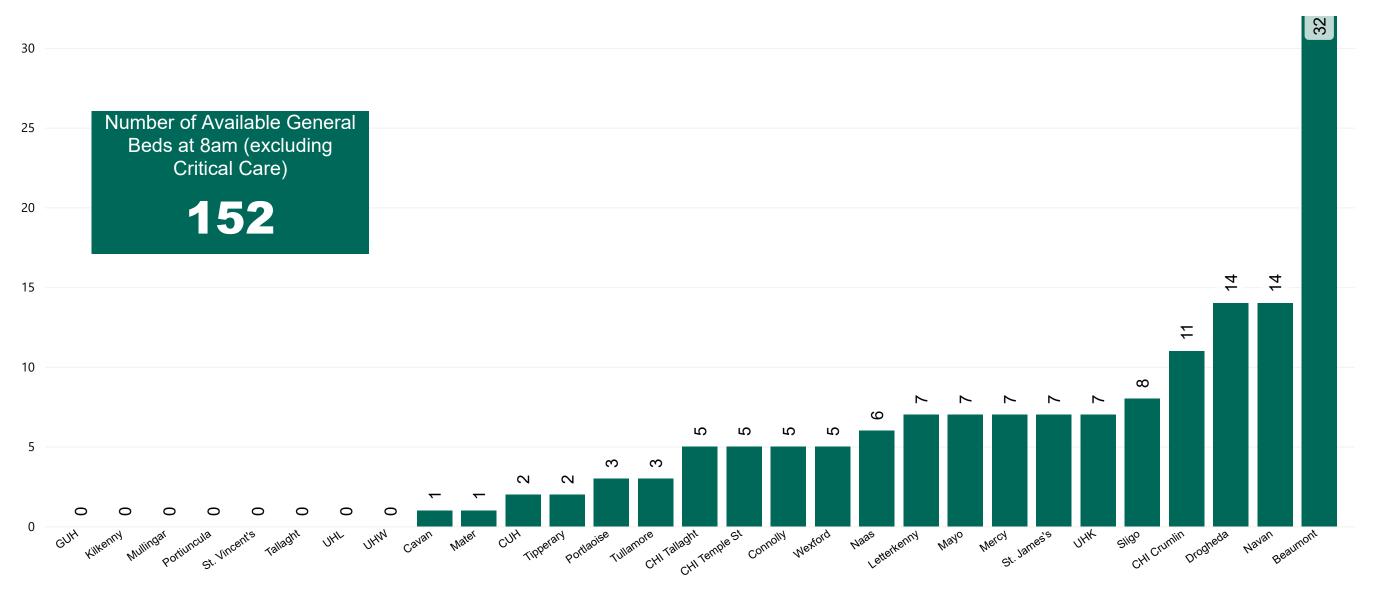

#### Number of Available General Beds on 03/06/2022

Number of Available General Beds

Sources: (General Bed Vacancies) - SBAR Portal