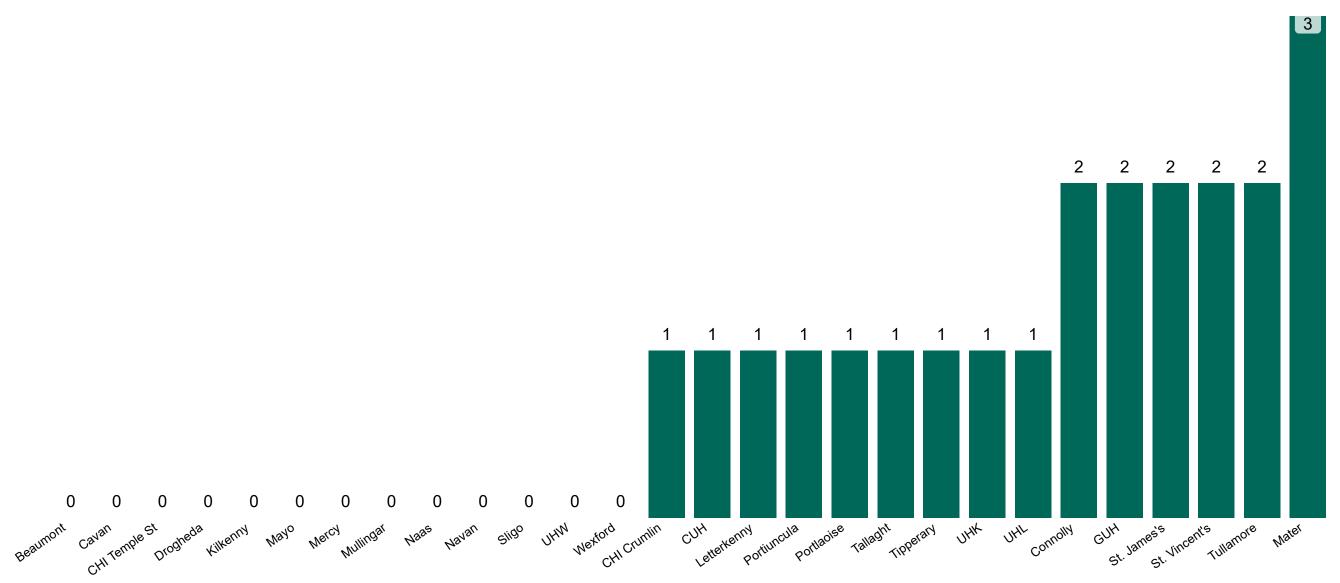

# Geographical Spread of COVID-19 Confirmed Cases and Suspected Cases across Acute Hospital Sites as at 03/06/2022 20:00

# Number of Confirmed COVID-19 Cases Admitted across 29 acute sites (including CHI)

Number of Confirmed COVID-19 Cases Admitted on Site at 0800hrs, 1400hrs and 2000hrs