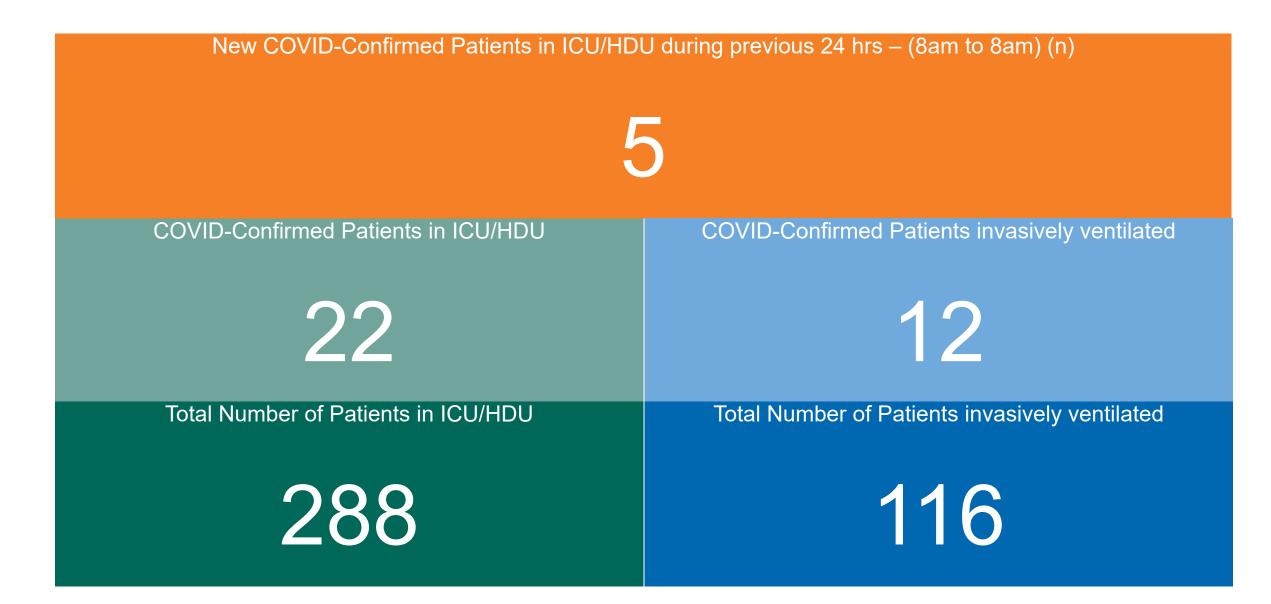

#### **Confirmed COVID-19 Cases in ICU/HDU**

Confirmed COVID-19 Cases in ICU/HDU 03/06/2022

### **Confirmed COVID-19 Cases in ICU/HDU**

PMIU COVID-19 Daily Operations Update Acute Hospitals | Page 12