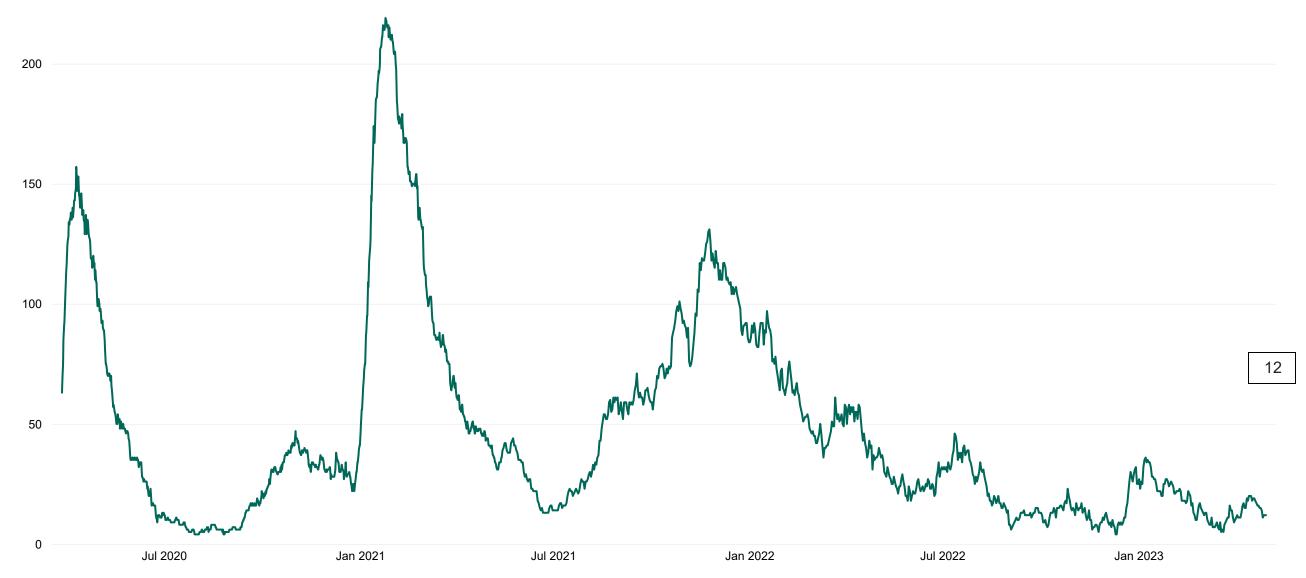

## **Confirmed COVID-19 Cases in ICU/HDU**

Confirmed COVID-19 Cases in ICU/HDU from 27/03/2020 to 30/04/2023