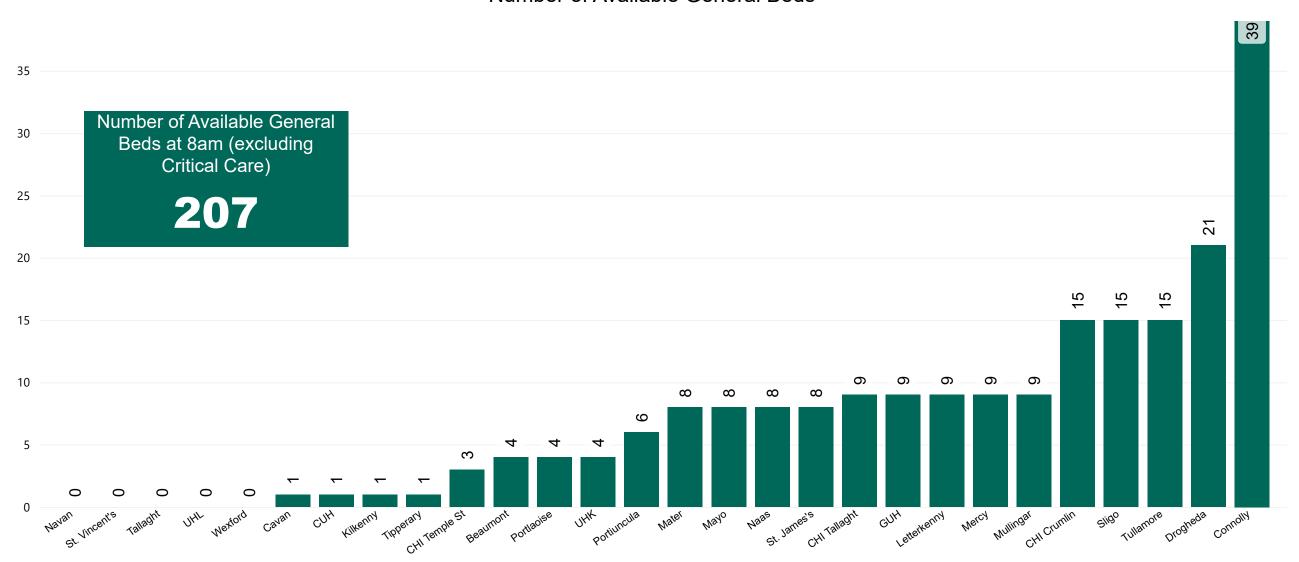

### Number of Available General Beds on 30/04/2023

#### Number of Available General Beds