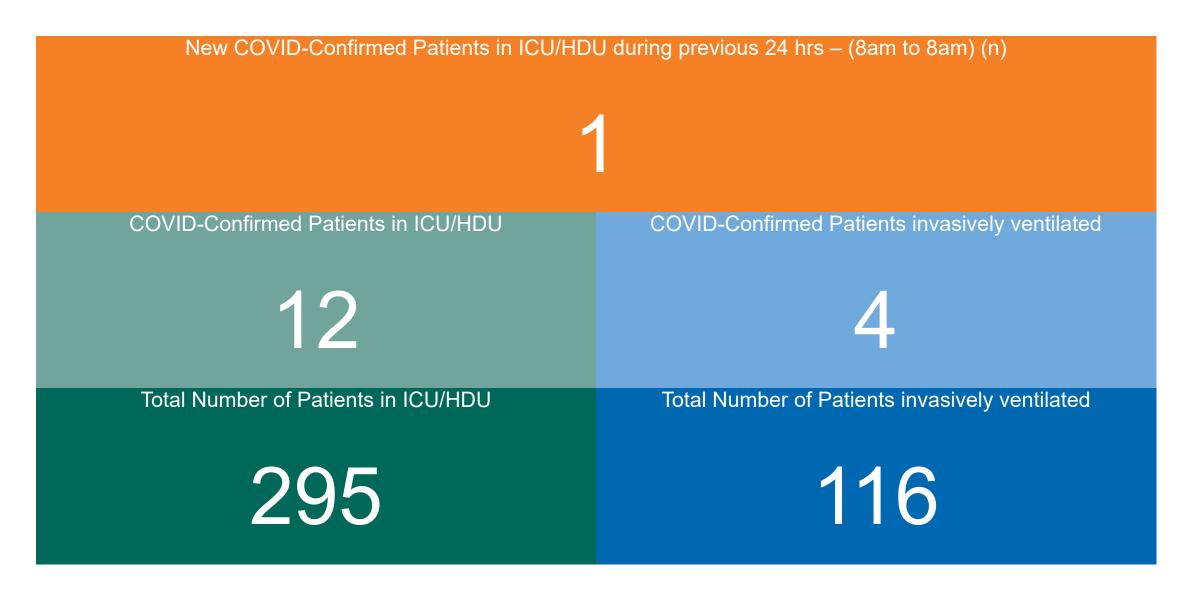

## ICU/HDU Summary as at 30/04/2023 10:30

#### **ADULT**

Total Adult ICU/HDU Beds Open & Staffed

287

Occupied Adult ICU/HDU Beds 267

(Including 12 COVID-19 patients)

Adult ICU/HDU Beds Reserved for Patients

4

### **PAEDS**

Total Paeds ICU/HDU Beds Open & Staffed

31

Occupied Paeds ICU/HDU Beds
28

(Including 0 COVID-19 patients)

Paeds ICU/HDU Beds Reserved for Patients

1