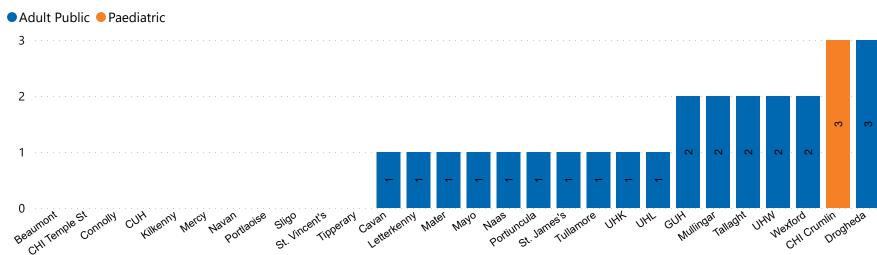

### Number of ICU/HDU Beds Available on 30/04/2023

Number of Available ICU/HDU Beds at 10:30

Adult Public Beds
Paeds Beds

3

\*Due to the dynamic nature of reporting, available beds may differ depending on capacity and reserved status at individual sites for critical care beds. Furthermore, some of the available beds may be specialist beds, not available for admission of general ICU patients.

#### **ADULT**

Total Adult ICU/HDU Beds Open & Staffed

287

Occupied Adult ICU/HDU Beds 267

(Including 12 COVID-19 patients)

Adult ICU/HDU Beds Reserved for Patients

4

### **PAEDS**

Total Paeds ICU/HDU Beds Open & Staffed

31

Occupied Paeds ICU/HDU Beds
28

(Including 0 COVID-19 patients)

Paeds ICU/HDU Beds Reserved for Patients

1