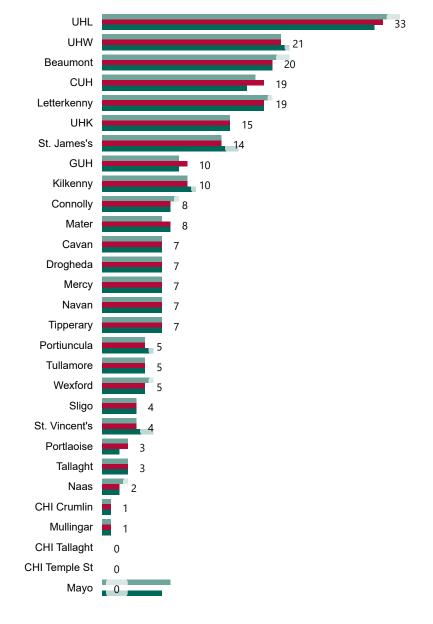

# Number of Confirmed COVID-19 Cases Admitted across 29 acute sites (including CHI)

Number of Confirmed COVID-19 Cases Admitted on Site at 0800hrs, 1400hrs and 2000hrs