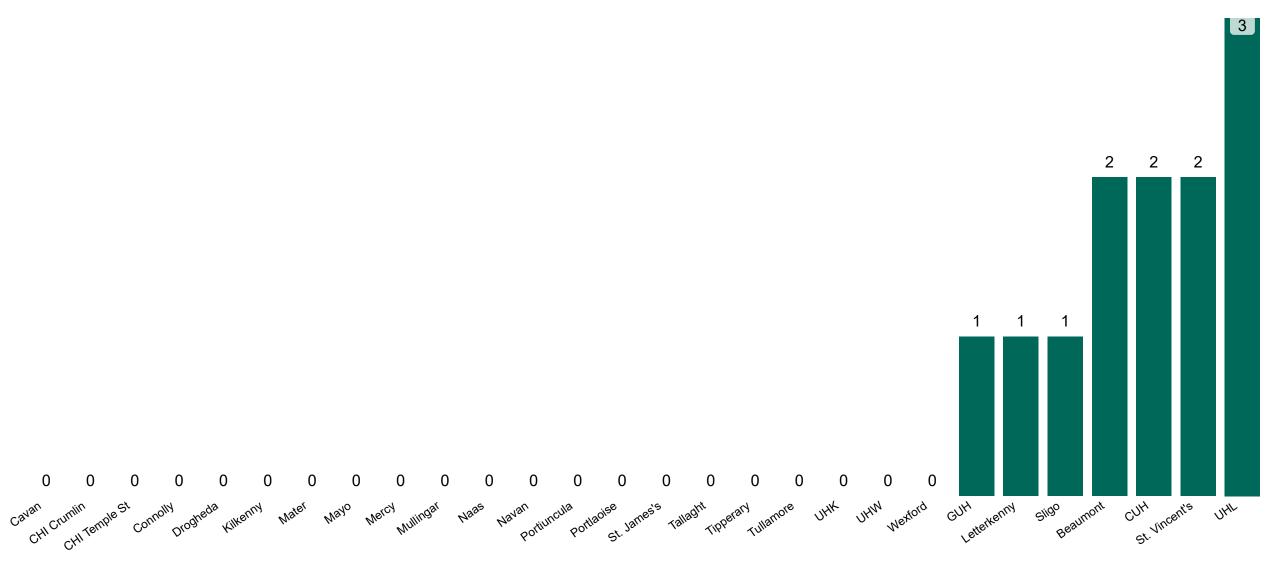

## **Confirmed COVID-19 Cases in ICU/HDU**

Confirmed COVID-19 Cases in ICU/HDU 30/04/2023