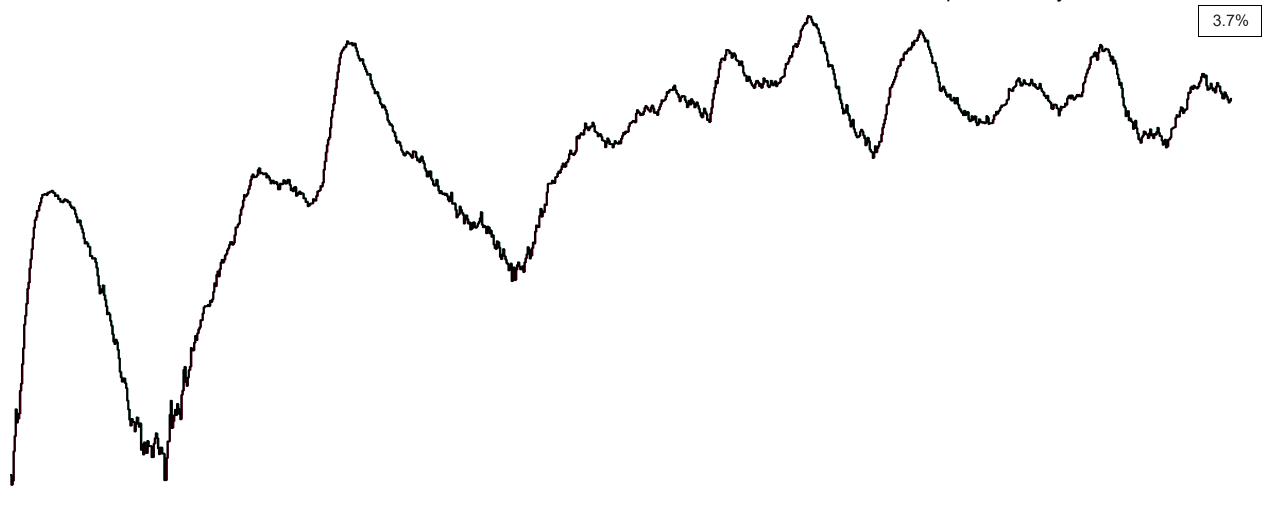

## Percentage Variance at <u>8am</u> of Confirmed COVID-19 cases Admitted Across 29 sites compared to the previous day

% Variance at 8am of confirmed COVID-19 cases admitted across 29 sites to the previous day