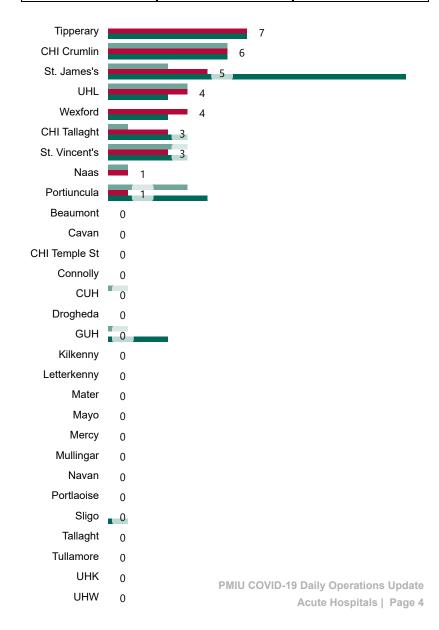

## **Confirmed COVID-19 Cases in ICU/HDU**

Confirmed COVID-19 Cases in ICU/HDU 30/04/2023