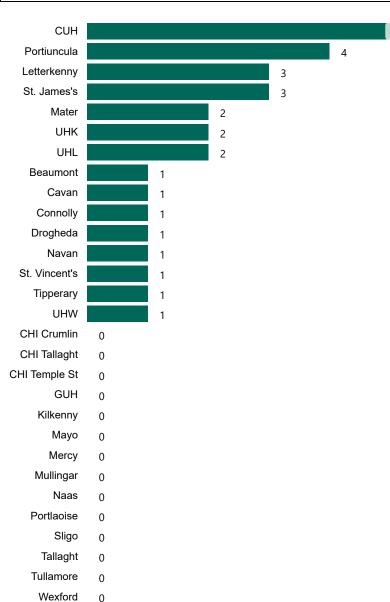

## Number of Suspected COVID-19 Swab Results Awaited Across 29 acute sites as at 30/04/2023

Number of COVID-19 Swab Results Awaited at 0800hrs, 1400hrs and 2000hrs