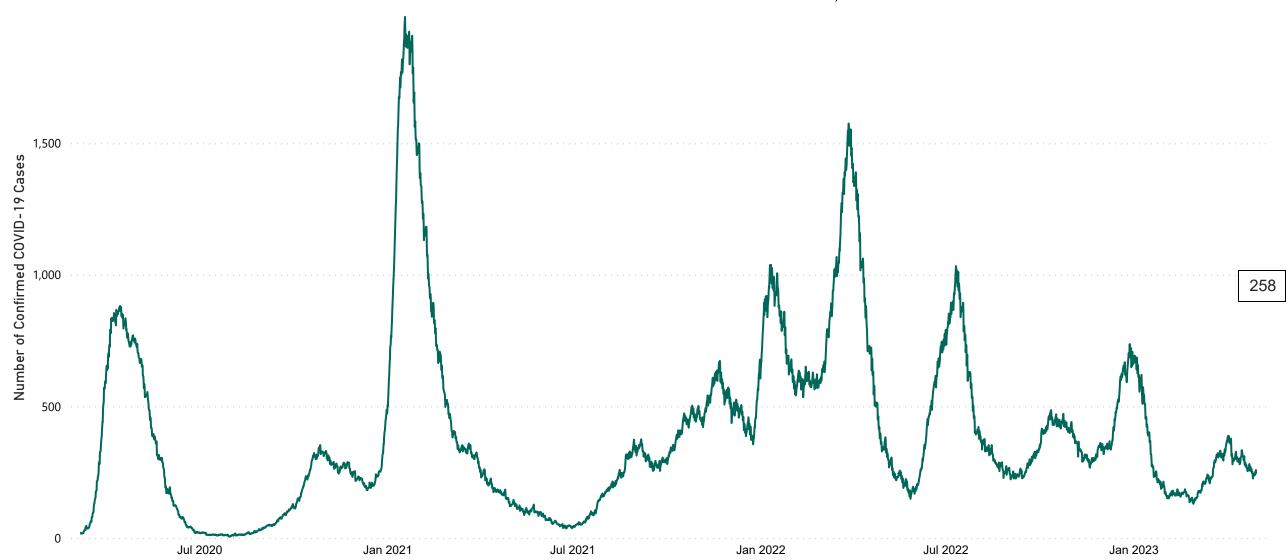

## **Confirmed COVID-19 Cases in ICU/HDU**

Confirmed COVID-19 Cases in ICU/HDU from 27/03/2020 to 30/04/2023

 Jul 2020
 Jan 2021
 Jul 2021
 Jan 2022
 Jul 2022
 Jan 2023