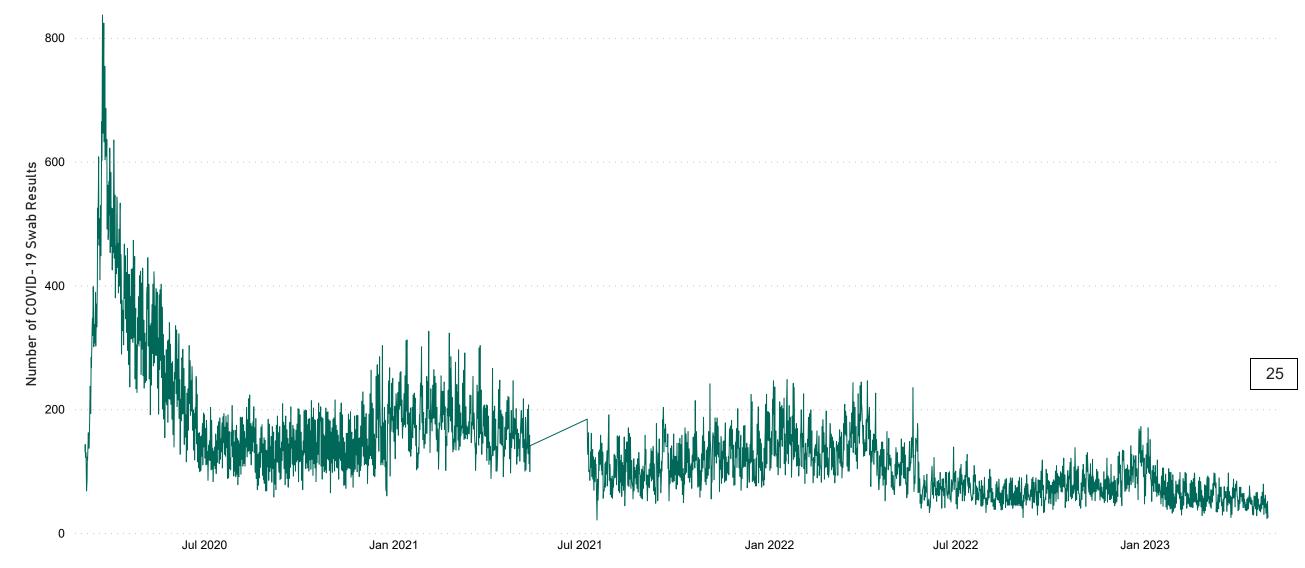

## Number of Suspected COVID-19 Swab Results Awaited Across 29 acute sites as at 30/04/2023

Number of COVID-19 Swab Results Awaited at 0800hrs, 1400hrs and 2000hrs