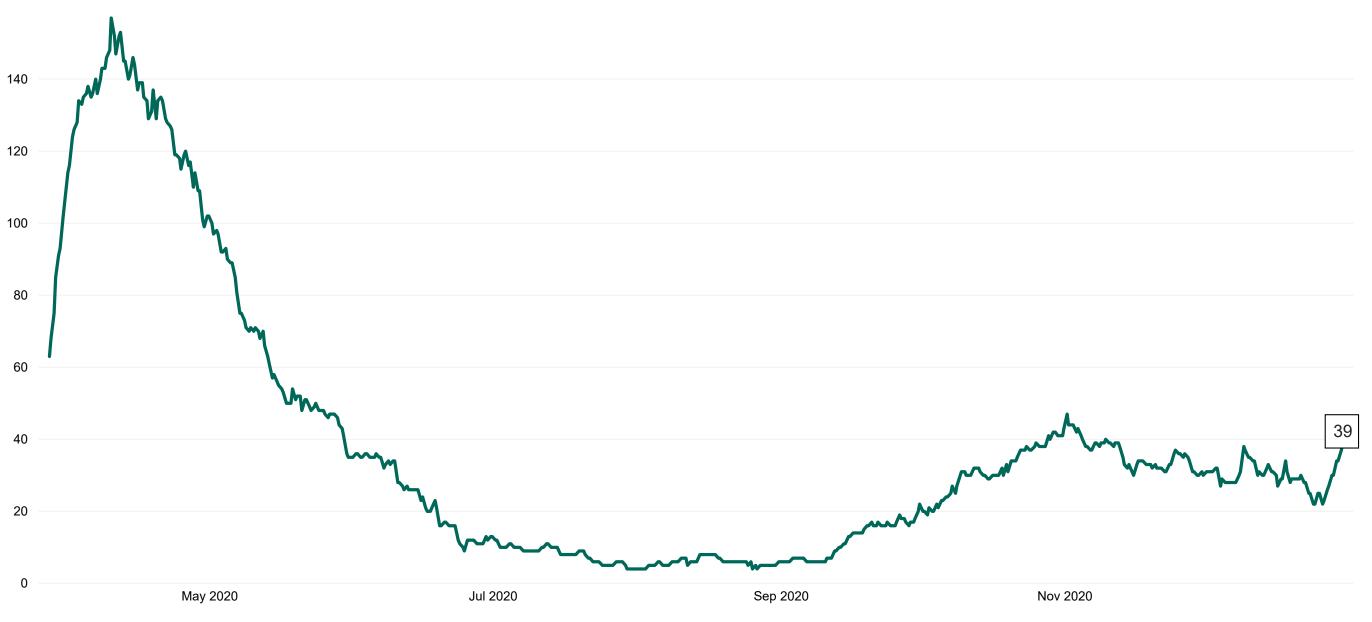

#### **Confirmed COVID-19 Cases in Critical Care Units**

Confirmed COVID-19 Cases in Critical Care Units from 27/03/2020 to 30/12/2020