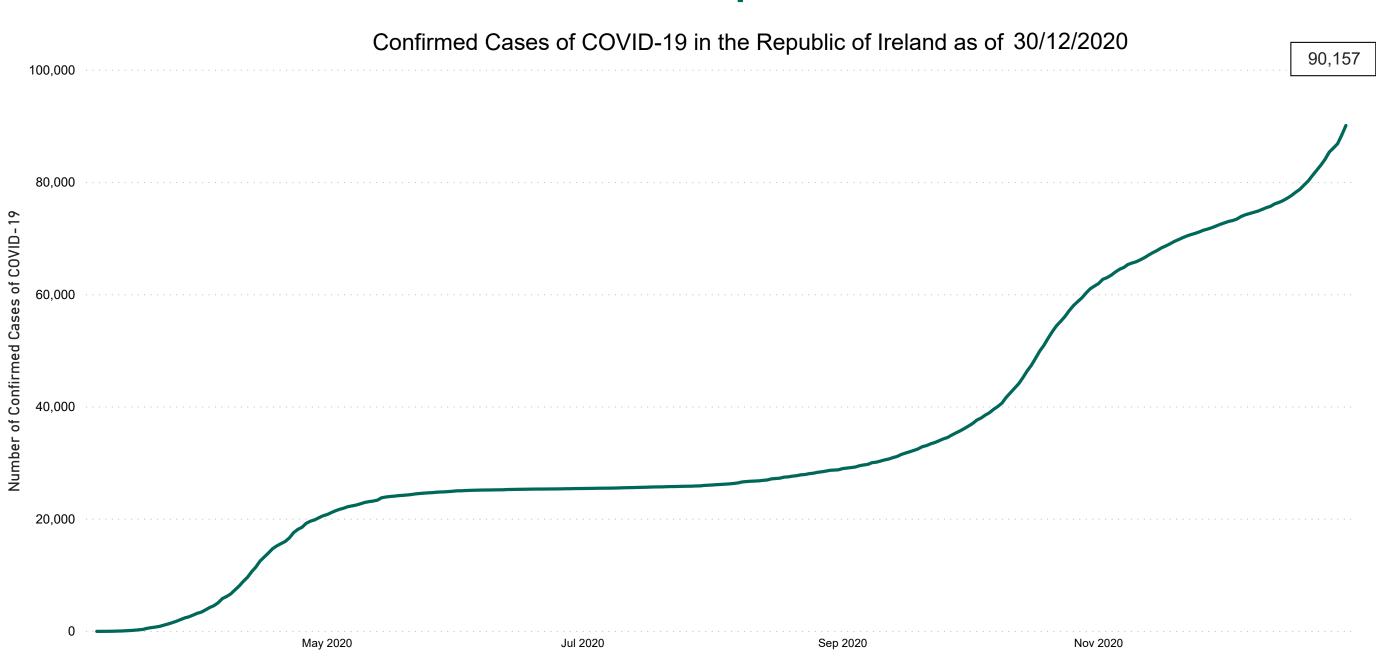

# **COVID-19 Daily Operations Update Acute Hospitals**

## Performance Management and Improvement Unit

2000hrs Wednesday 30th December 2020



### New Confirmed COVID-19 Cases in the Republic of Ireland as at 30/12/2020

New COVID-19 Cases in the Republic of Ireland as of 30/12/2020



### Percentage Increase compared to the Previous Day as at 30/12/2020

% Increase in total confirmed cases compared to the previous day since 06 March
\* Baseline is 13 cases at 05-March-2020





May 2020 Sep 2020 Nov 2020

## Confirmed Cases of COVID-19 in the Republic of Ireland as at 30/12/2020



## Geographical Spread of COVID-19 Confirmed Cases and Suspected Cases across Acute Hospital Sites as at 30/12/2020 20:00



#### Total Confirmed COVID-19 Cases

| 8am | 2pm | 8pm |
|-----|-----|-----|
| 454 | 455 | 466 |



#### Total Confirmed COVID-19 Cases (Past 24 Hours)

| 8am | 2pm       | 8pm       |
|-----|-----------|-----------|
| 69  | <b>62</b> | <b>79</b> |



#### Current Number of COVID-19 Suspected Cases

| 8am        | 2pm | 8pm |
|------------|-----|-----|
| <b>257</b> | 198 | 188 |



# Number of Confirmed COVID-19 Cases Admitted across 29 acute sites (including CHI)

Number of Confirmed COVID-19 Cases Admitted on Site at 0800hrs, 1400hrs and 2000hrs



# Percentage Variance at <u>8am</u> of Confirmed COVID-19 cases Admitted Across 29 sites compared to the previous da