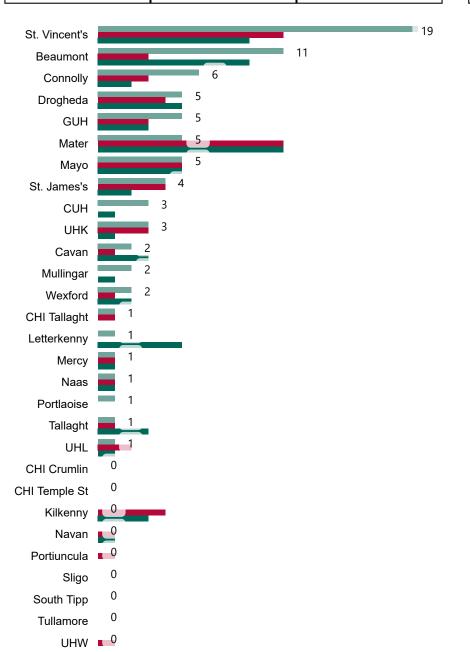

# Number of Suspected COVID-19 Swab Results Awaited Across 29 acute sites as at 30/12/2020

Number of COVID-19 Swab Results Awaited at 0800hrs, 1400hrs and 2000hrs