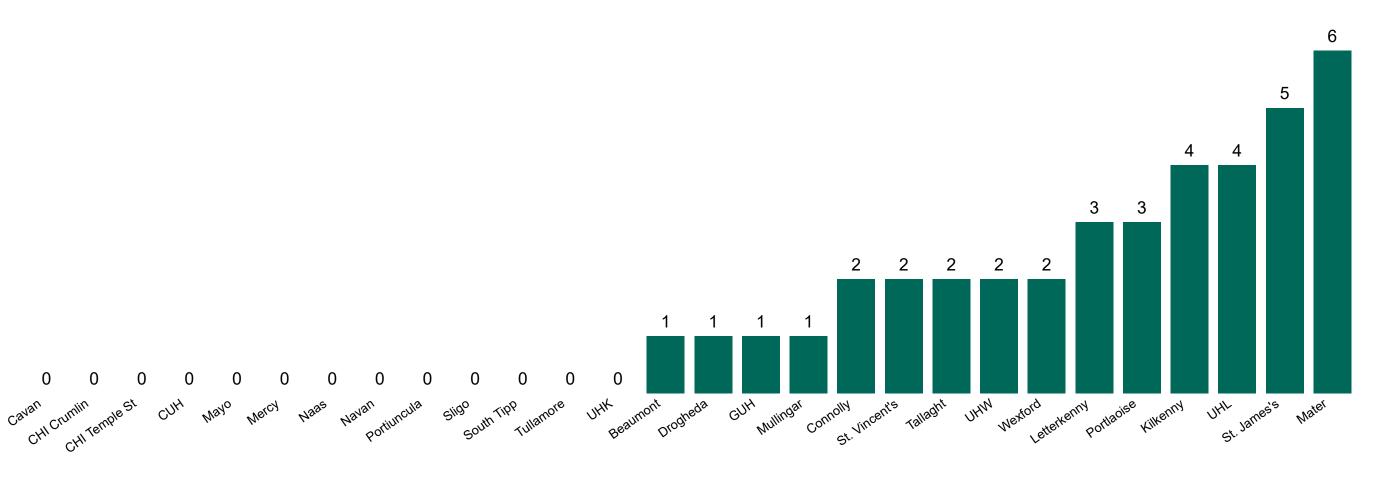

#### **Confirmed COVID-19 Cases in Critical Care Units**

Confirmed COVID-19 Cases in Critical Care Units 30/12/2020