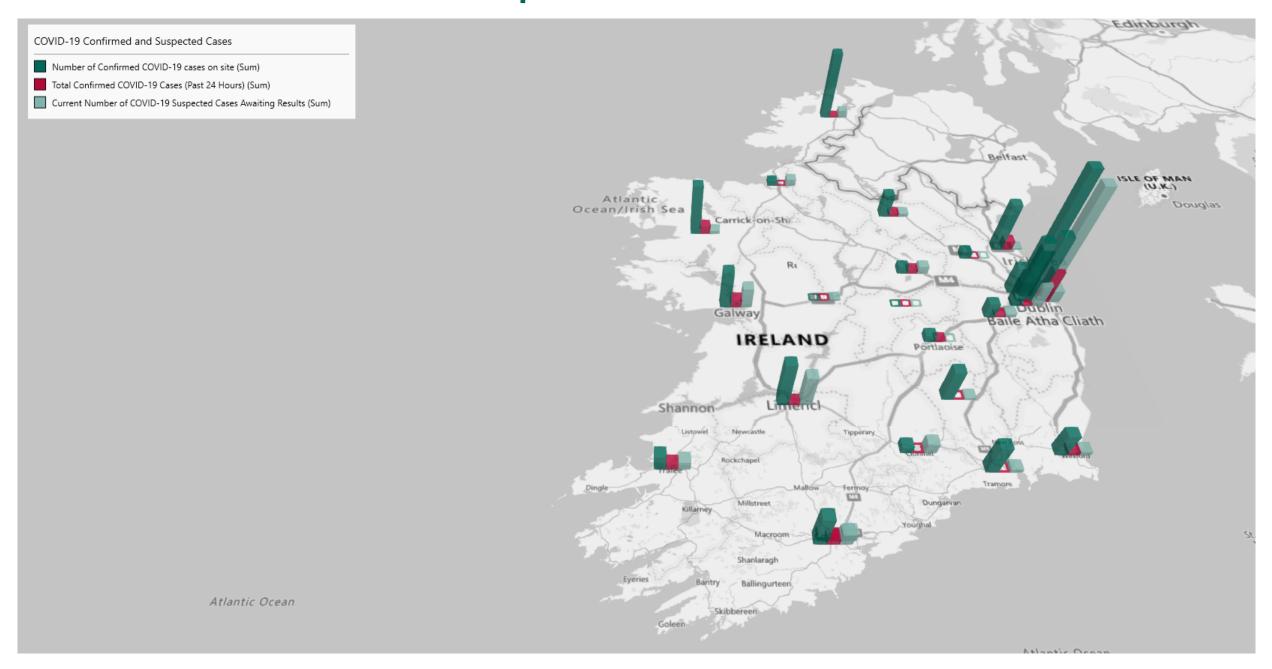

## Geographical Spread of COVID-19 Confirmed Cases and Suspected Cases across Acute Hospital Sites as at 30/12/2020 20:00