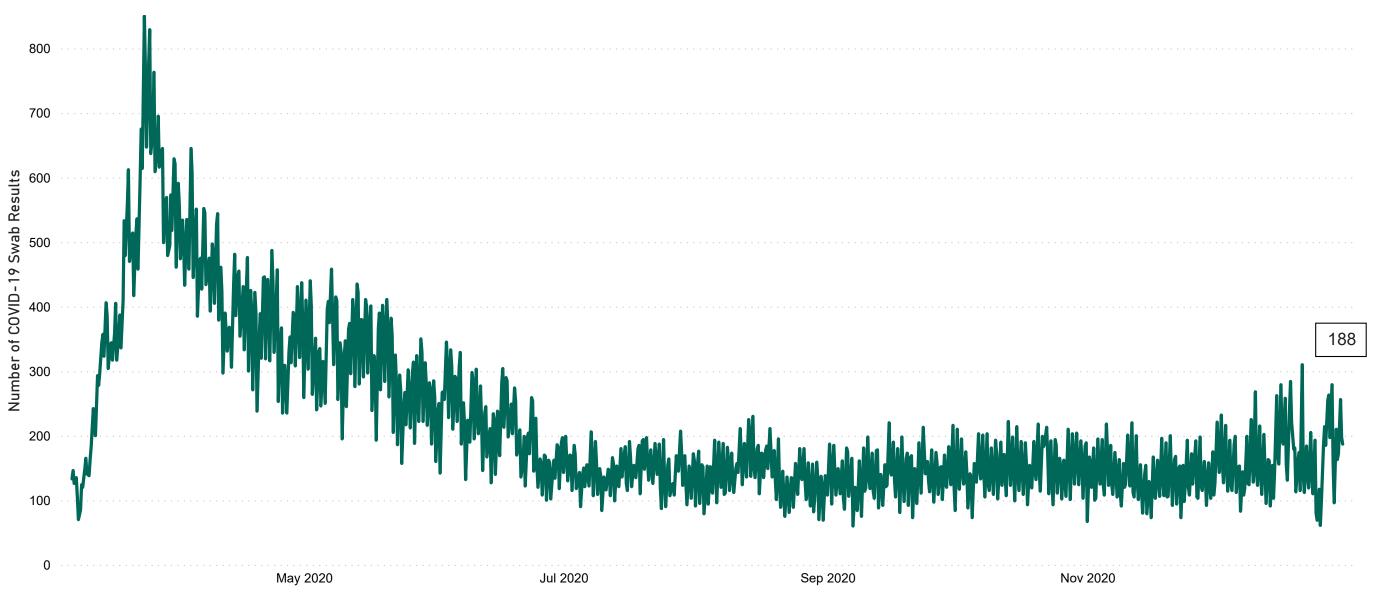

#### Current Number of COVID-19 Suspected Cases

| 8am        | 2pm | 8pm |
|------------|-----|-----|
| <b>257</b> | 198 | 188 |

# Number of Suspected COVID-19 Swab Results Awaited Across 29 acute sites as at 30/12/2020

Number of COVID-19 Swab Results Awaited at 0800hrs, 1400hrs and 2000hrs