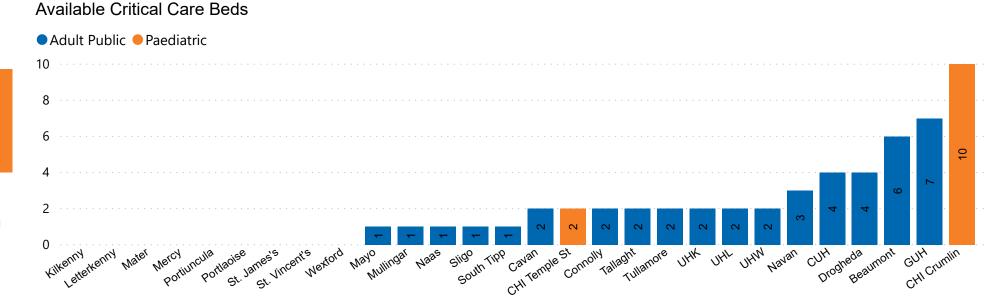

#### **Number of Critical Beds Available on 30/12/2020**

Number of Available Critical Care Beds at 18:30

Adult Public Beds

Paeds Beds

43

**12** 

\*Due to the dynamic nature of reporting, available beds may differ depending on capacity and reserved status at individual sites for critical care beds. Furthermore, some of the available beds may be specialist beds, not available for admission of general ICU patients.