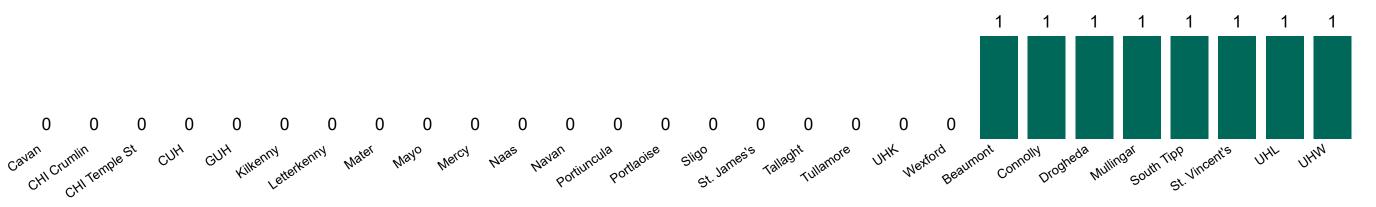

#### **Suspected COVID-19 Cases in Critical Care Units**

Suspected COVID-19 Cases in Critical Care Units 30/12/2020