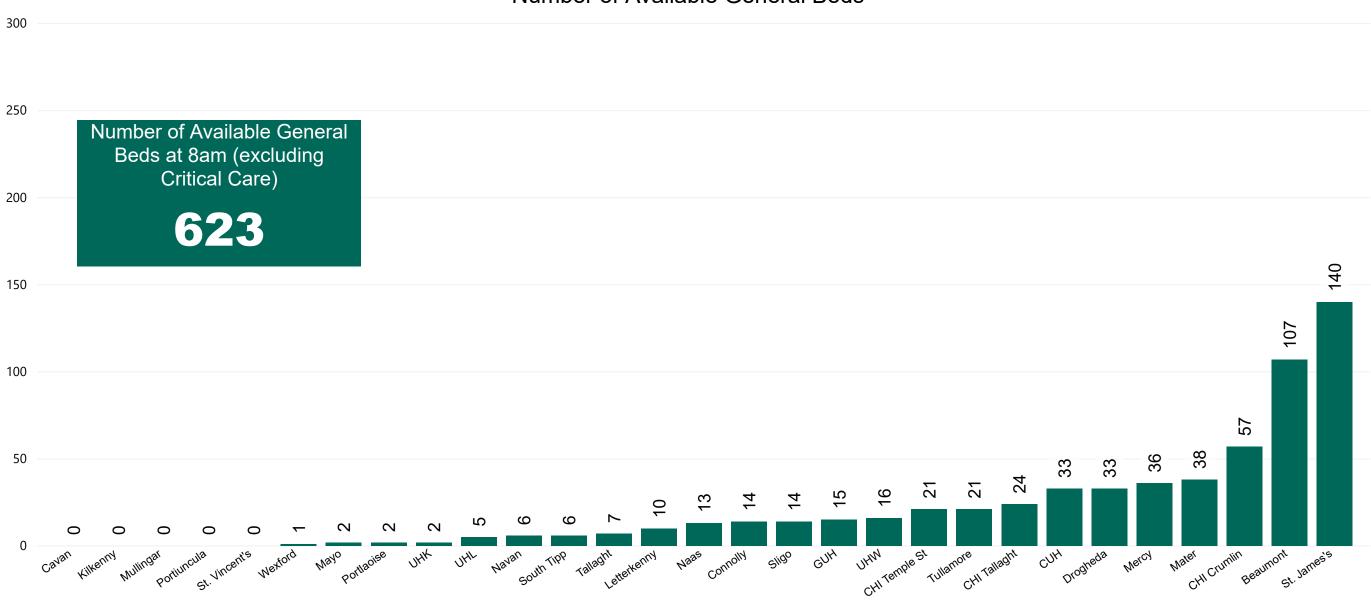

<b>62</b> | <b>79</b> |



#### Current Number of COVID-19 Suspected Cases

| 8am        | 2pm | 8pm |
|------------|-----|-----|
| <b>257</b> | 198 | 188 |



# Number of Confirmed COVID-19 Cases Admitted across 29 acute sites (including CHI)

Number of Confirmed COVID-19 Cases Admitted on Site at 0800hrs, 1400hrs and 2000hrs



# Percentage Variance at <u>8am</u> of Confirmed COVID-19 cases Admitted Across 29 sites compared to the previous day

% Variance at 8am of confirmed COVID-19 cases admitted across 29 sites to the previous day



May 2020 Sep 2020 Nov 2020

# Number of Suspected COVID-19 Swab Results Awaited Across 29 acute sites as at 30/12/2020

Number of COVID-19 Swab Results Awaited at 0800hrs, 1400hrs and 2000hrs



#### **Number of Available General Beds on 30/12/2020**





#### **Number of Critical Beds Available on 30/12/2020**

Number of Available Critical Care Beds at 18:30

Adult Public Beds

Paeds Beds

43

**12** 

\*Due to the dynamic nature of reporting, available beds may differ depending on capacity and reserved status at individual sites for critical care beds. Furthermore, some of the available beds may be specialist beds, not available for admission of general ICU patients.



#### **ADULT**

Total Adult Critical Care Beds Open & Staffed

277

Occupied Adult Critical Care Beds 221

(Including 39 COVID-19 patients)

Critical Adult Care Beds Reserved for Patients

14

#### **PAEDS**

Total Paeds Critical Care Beds Open & Staffed

30

Occupied Paeds Critical Care Beds

16

(Including 0 COVID-19 patients)

Paeds Critical Care Beds Reserved for Pat