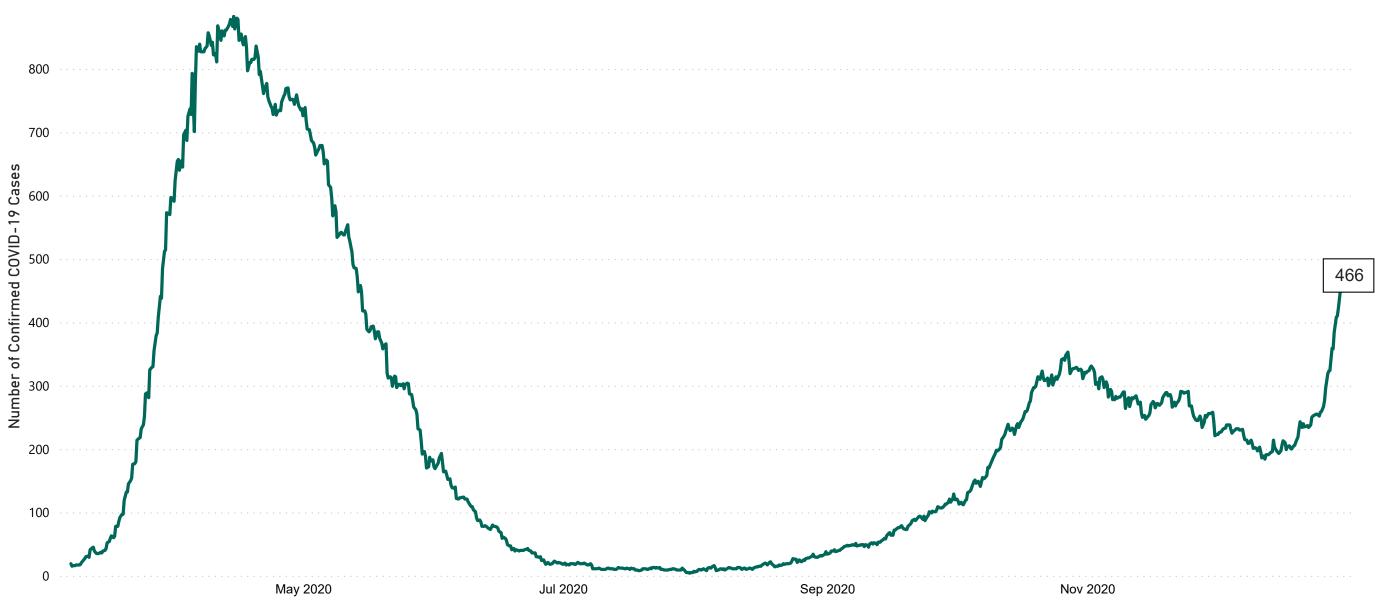

### New Confirmed COVID-19 Cases in the Republic of Ireland as at 30/12/2020

New COVID-19 Cases in the Republic of Ireland as of 30/12/2020