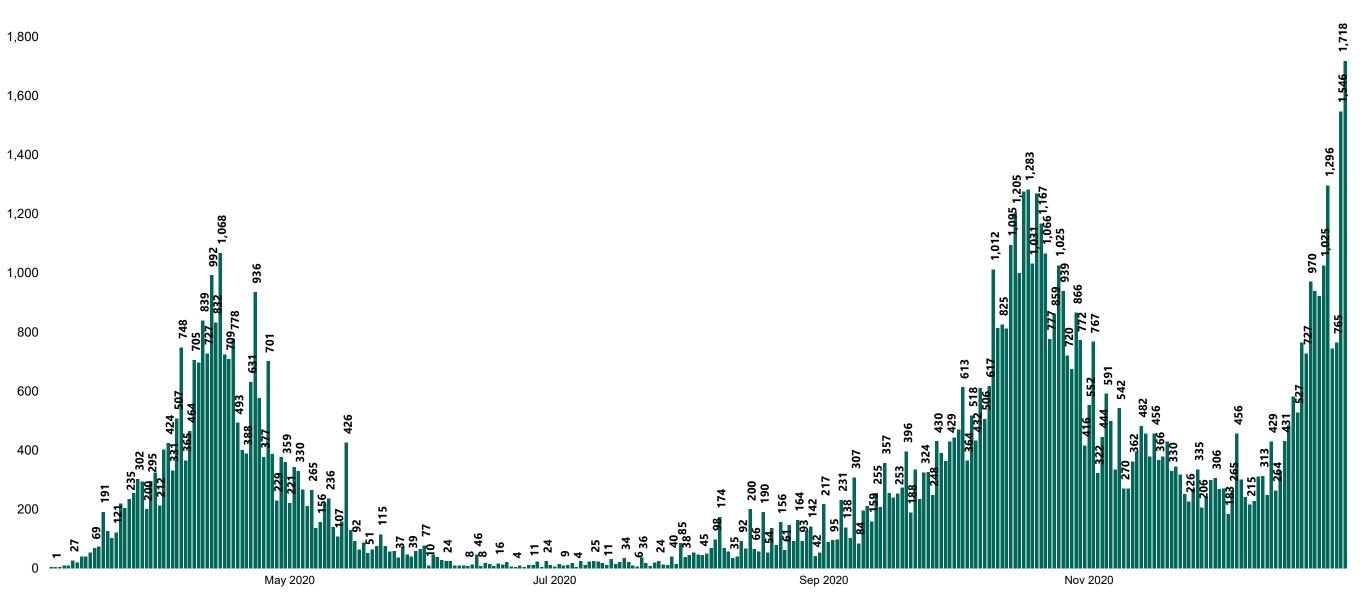

### New Confirmed COVID-19 Cases in the Republic of Ireland as at 30/12/2020

New COVID-19 Cases in the Republic of Ireland as of 30/12/2020