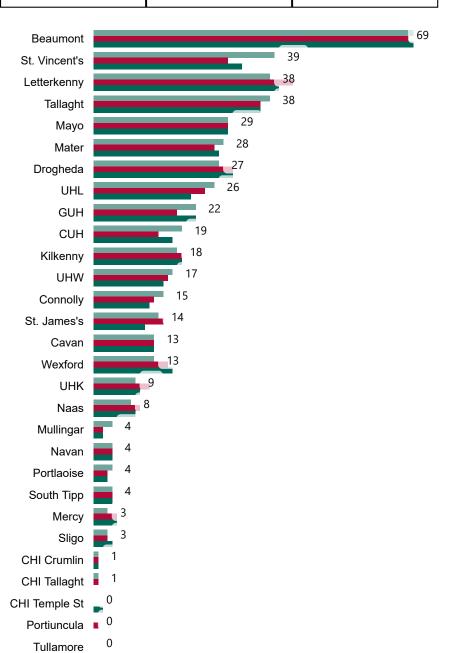

# Number of Confirmed COVID-19 Cases Admitted across 29 acute sites (including CHI)

Number of Confirmed COVID-19 Cases Admitted on Site at 0800hrs, 1400hrs and 2000hrs