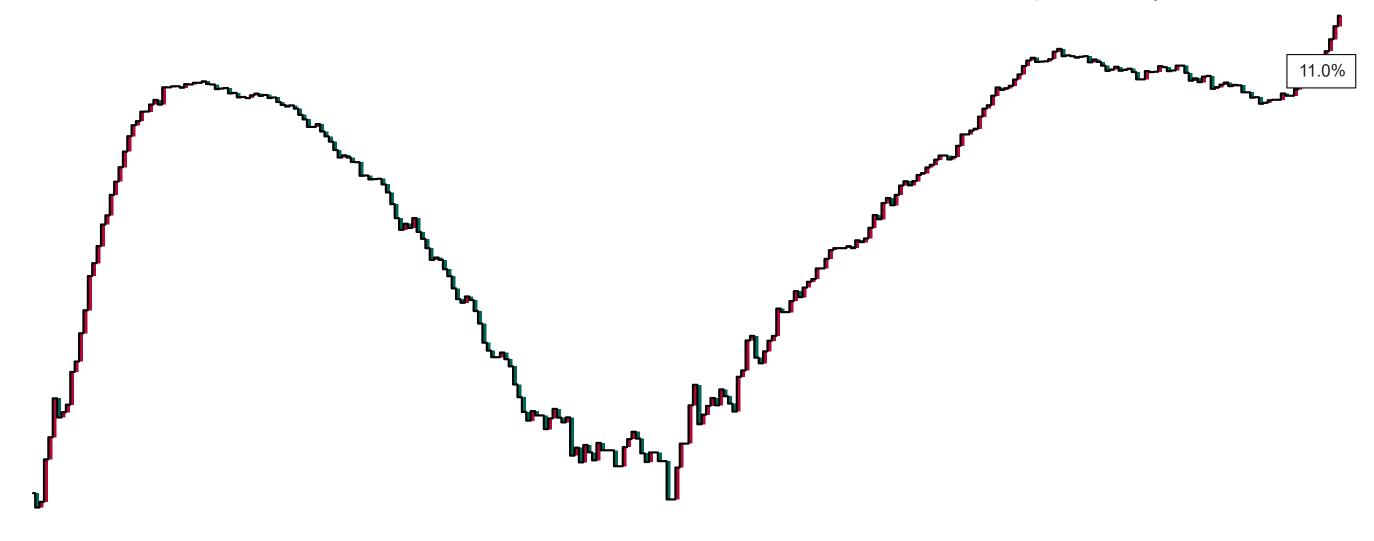

### Percentage Increase compared to the Previous Day as at 30/12/2020

% Increase in total confirmed cases compared to the previous day since 06 March
\* Baseline is 13 cases at 05-March-2020

May 2020 Sep 2020 Nov 2020

May 2020 Sep 2020 Nov 2020