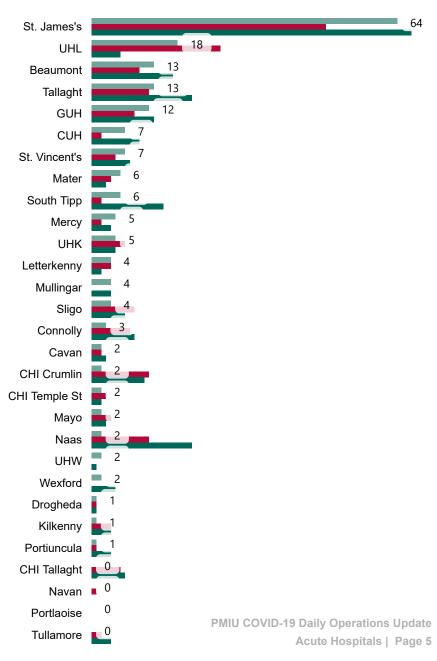

## Geographical Spread of COVID-19 Confirmed Cases and Suspected Cases across Acute Hospital Sites as at 30/12/2020 20:00