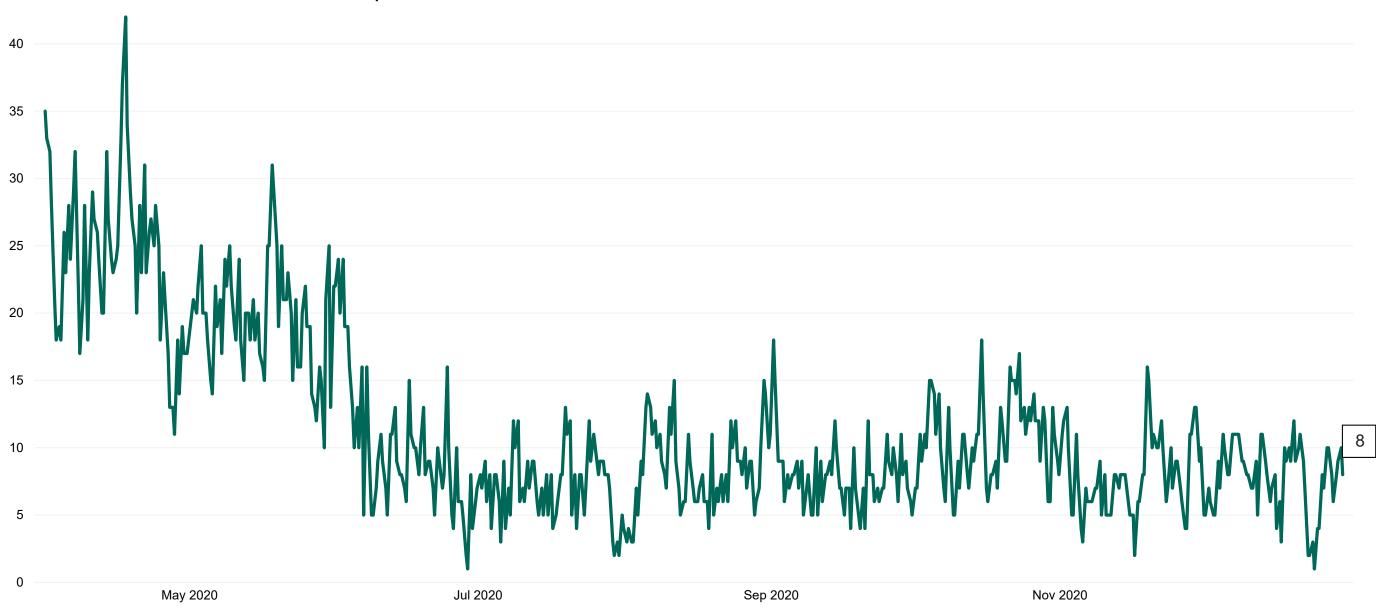

#### **Suspected COVID-19 Cases in Critical Care Units**

Suspected COVID-19 Cases in Critical Care Units from 31/03/2020 to 30/12/2020