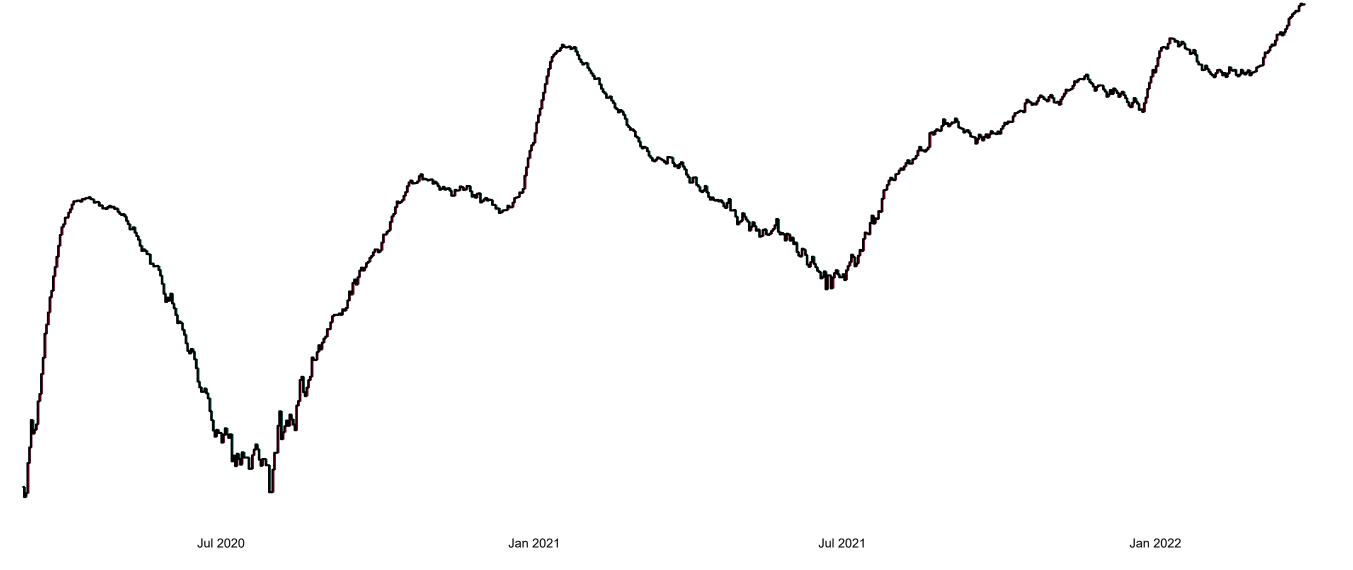

## New Confirmed COVID-19 Cases in the Republic of Ireland as at 30/03/2022

New Confirmed COVID-19 Cases in the Republic of Ireland as at 30/03/2022

**Source:** Department of Health 2020, < https://www.gov.ie/en/news/7e0924-latest-updates-on-covid-19-coronavirus/> up to 05/09/21 and from <https://covid19ireland-geohive.hub.arcgis.com/> thereafter