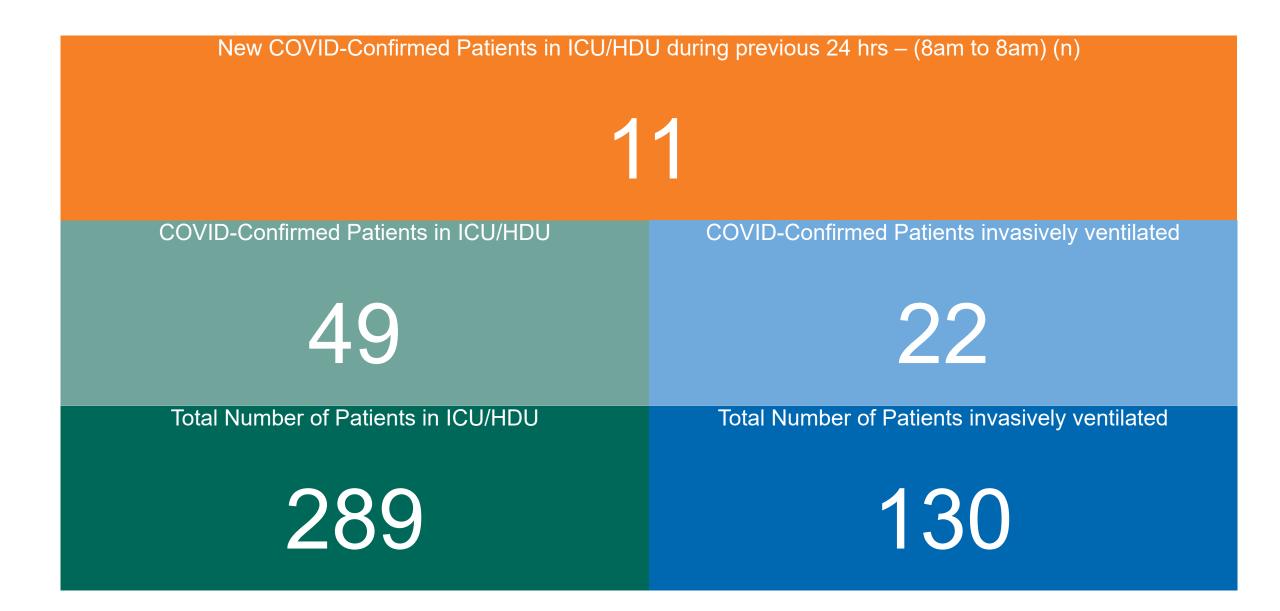

### **Confirmed COVID-19 Cases in ICU/HDU**

Confirmed COVID-19 Cases in ICU/HDU 30/03/2022

## **Confirmed COVID-19 Cases in ICU/HDU**