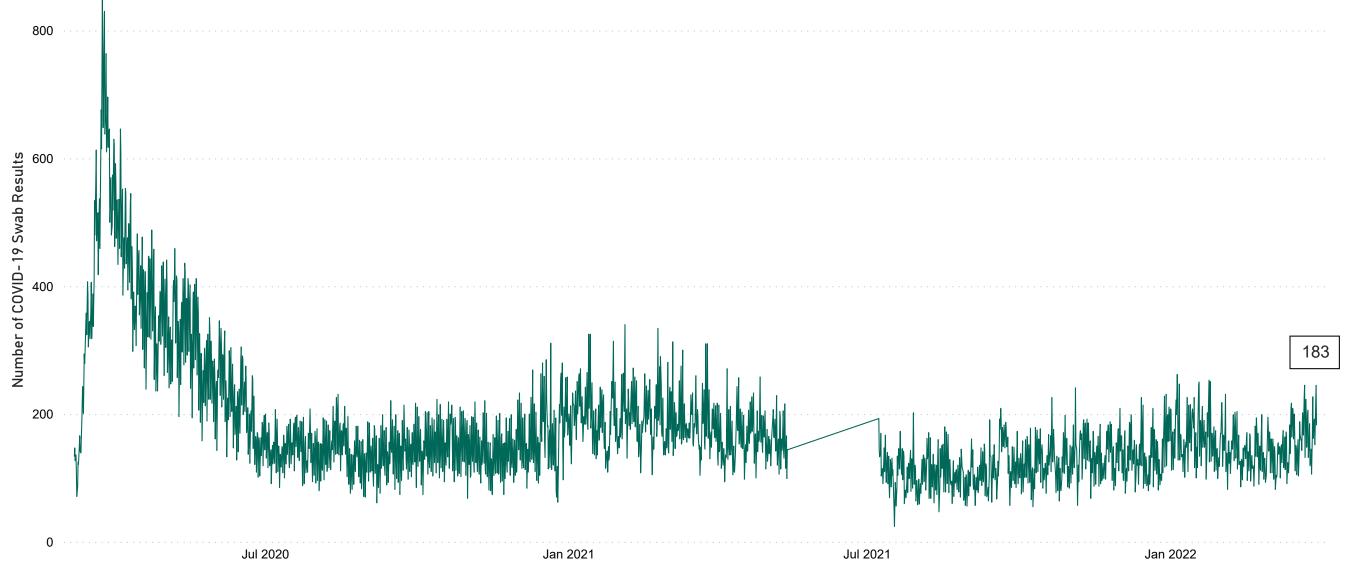

# Number of Suspected COVID-19 Swab Results Awaited Across 29 acute sites as at 30/03/2022

Number of COVID-19 Swab Results Awaited at 0800hrs, 1400hrs and 2000hrs

Source: SBAR Portal Note: There is no suspected C-19 data available from 14/05/2021 to 07/07/2021 due to the impacts of the cyber-attack.

PMIU COVID-19 Daily Operations Update Acute Hospitals | Page 7