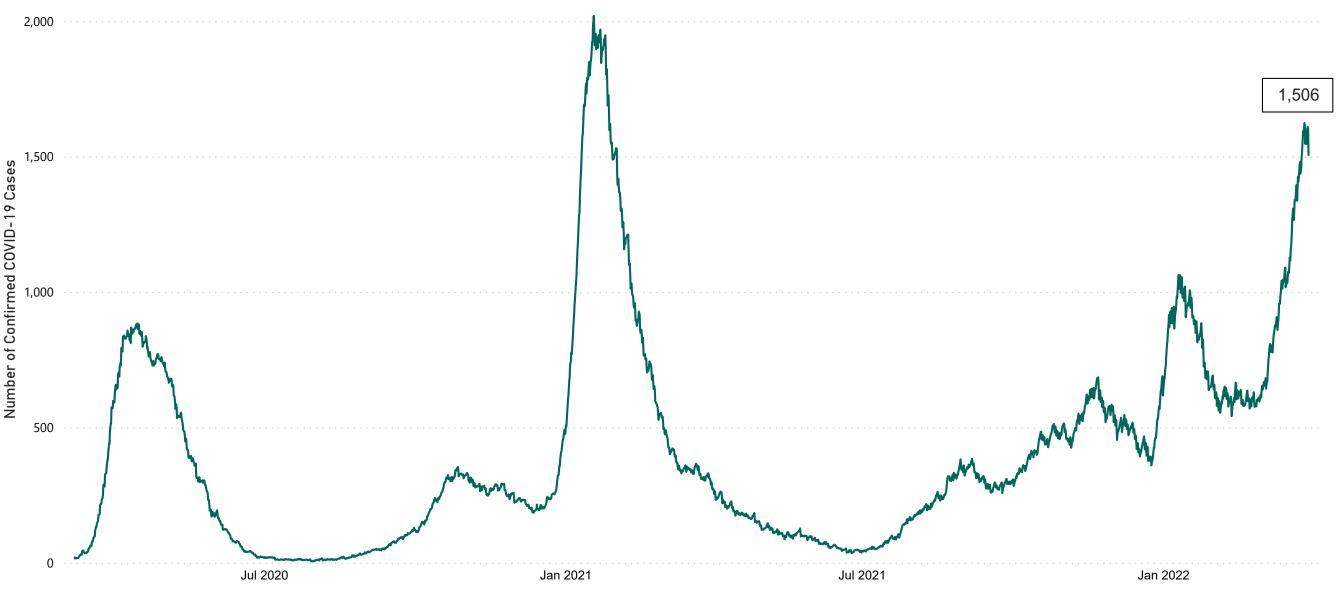

## **Confirmed Cases of COVID-19 in the Republic of Ireland as at 30/03/2022**

Confirmed Cases of COVID-19 in the Republic of Ireland as at 30/03/2022

**Source:** Department of Health 2020, < https://www.gov.ie/en/news/7e0924-latest-updates-on-covid-19-coronavirus/> up to 14/05/21 and from <https://covid19ireland-geohive.hub.arcgis.com/> thereafter