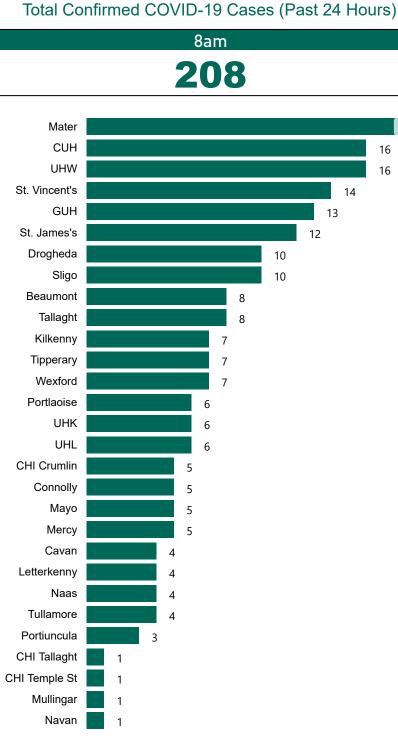

# Geographical Spread of COVID-19 Confirmed Cases and Suspected Cases across Acute Hospital Sites as at 30/03/2022 20:00