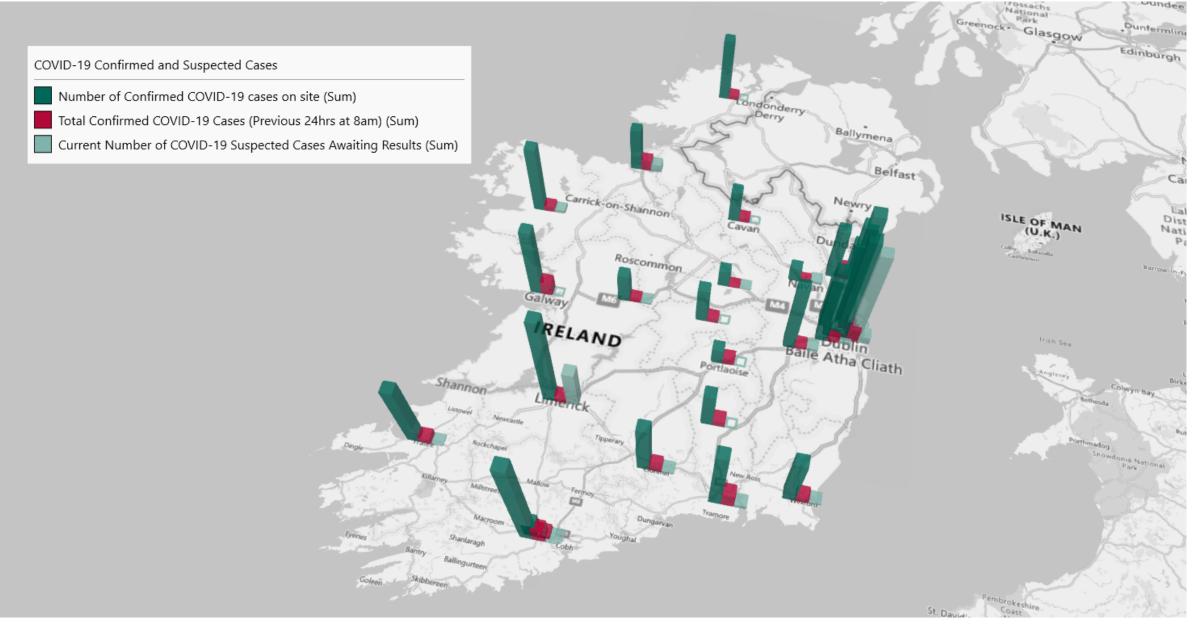

# Geographical Spread of COVID-19 Confirmed Cases and Suspected Cases across Acute Hospital Sites as at 30/03/2022 20:00