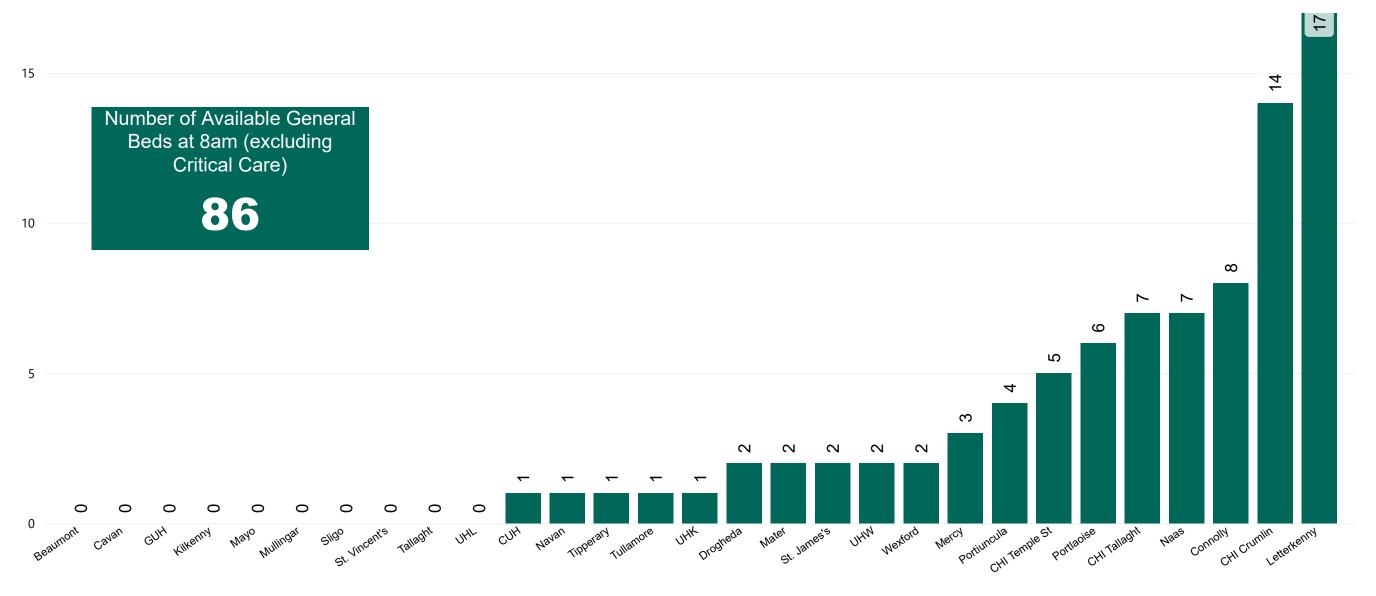

### Number of Available General Beds on 30/03/2022

Number of Available General Beds