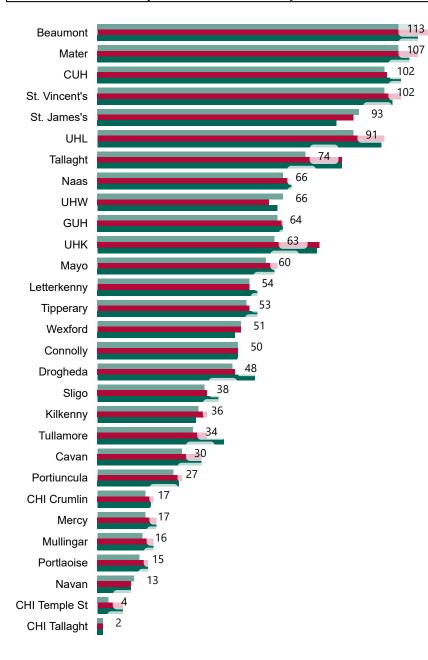

# Number of Confirmed COVID-19 Cases Admitted across 29 acute sites (including CHI)

Number of Confirmed COVID-19 Cases Admitted on Site at 0800hrs, 1400hrs and 2000hrs

PMIU COVID-19 Daily Operations Update Acute Hospitals | Page 5