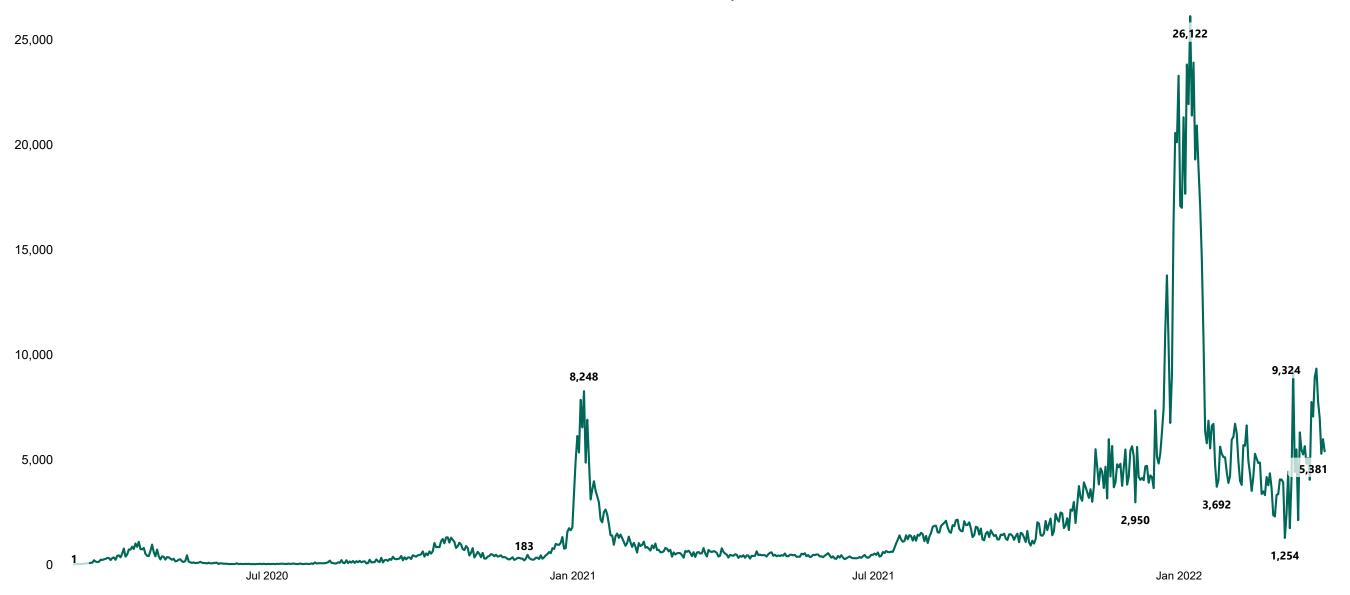

## New Confirmed COVID-19 Cases in the Republic of Ireland as at 30/03/2022

New Confirmed COVID-19 Cases in the Republic of Ireland as at 30/03/2022

**Source:** Department of Health 2020, < https://www.gov.ie/en/news/7e0924-latest-updates-on-covid-19-coronavirus/> up to 05/09/21 and from <https://covid19ireland-geohive.hub.arcgis.com/> thereafter