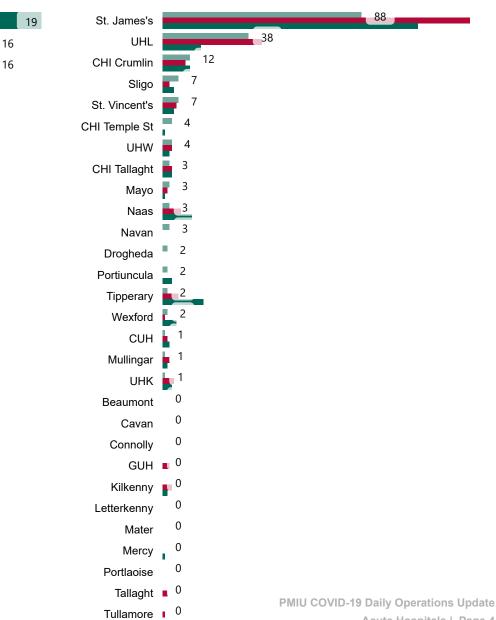

# Geographical Spread of COVID-19 Confirmed Cases and Suspected Cases across Acute Hospital Sites as at 30/03/2022 20:00