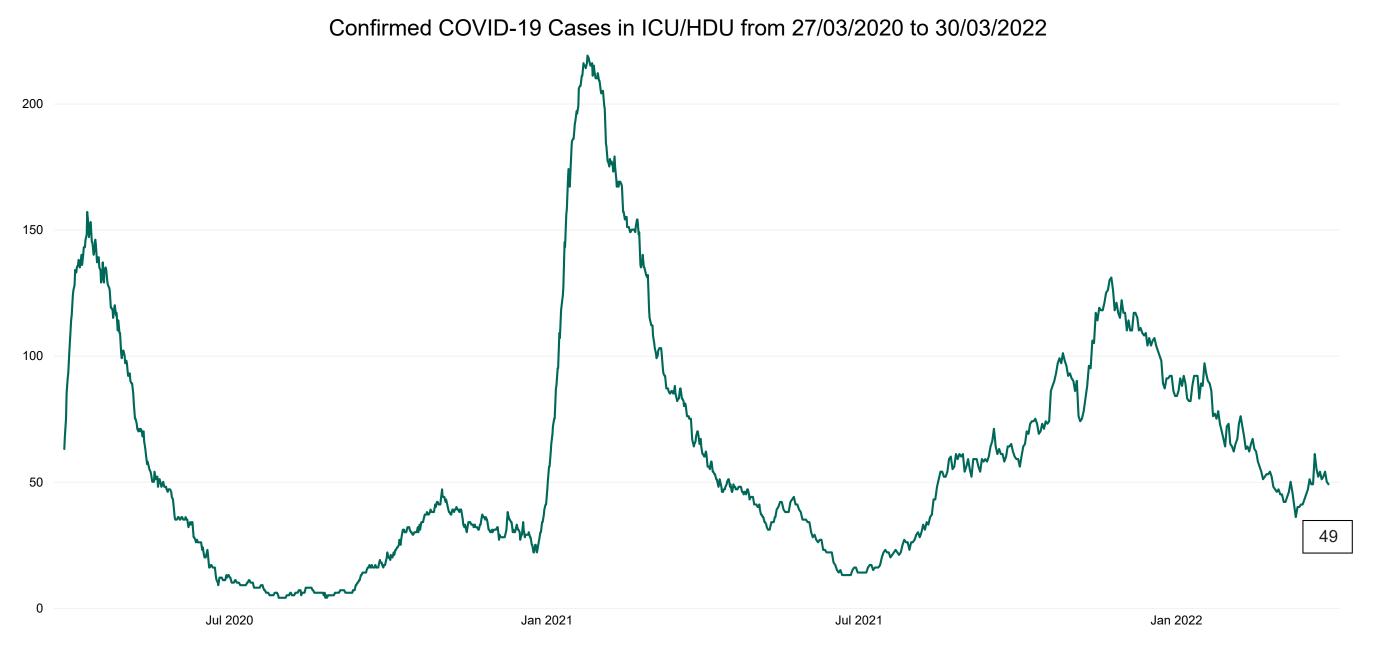

### **Confirmed COVID-19 Cases in ICU/HDU**

Confirmed COVID-19 Cases in ICU/HDU 30/03/2022

## **Confirmed COVID-19 Cases in ICU/HDU**