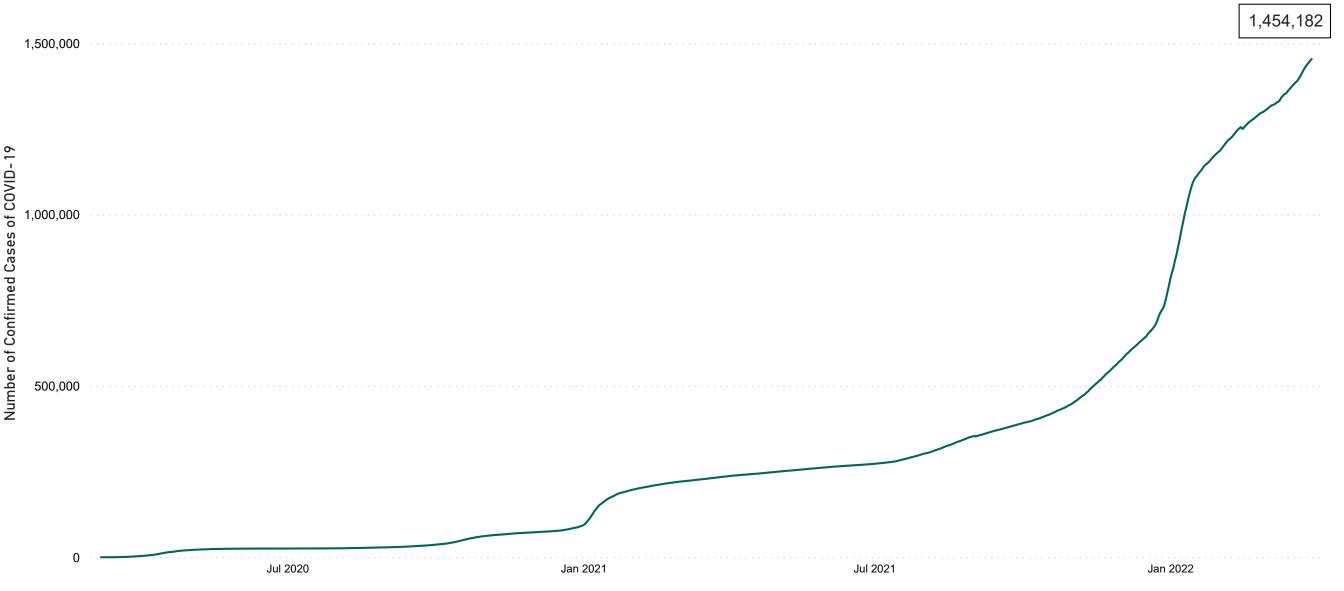

## **Confirmed Cases of COVID-19 in the Republic of Ireland as at 30/03/2022**

Confirmed Cases of COVID-19 in the Republic of Ireland as at 30/03/2022

**Source:** Department of Health 2020, < https://www.gov.ie/en/news/7e0924-latest-updates-on-covid-19-coronavirus/> up to 14/05/21 and from <https://covid19ireland-geohive.hub.arcgis.com/> thereafter