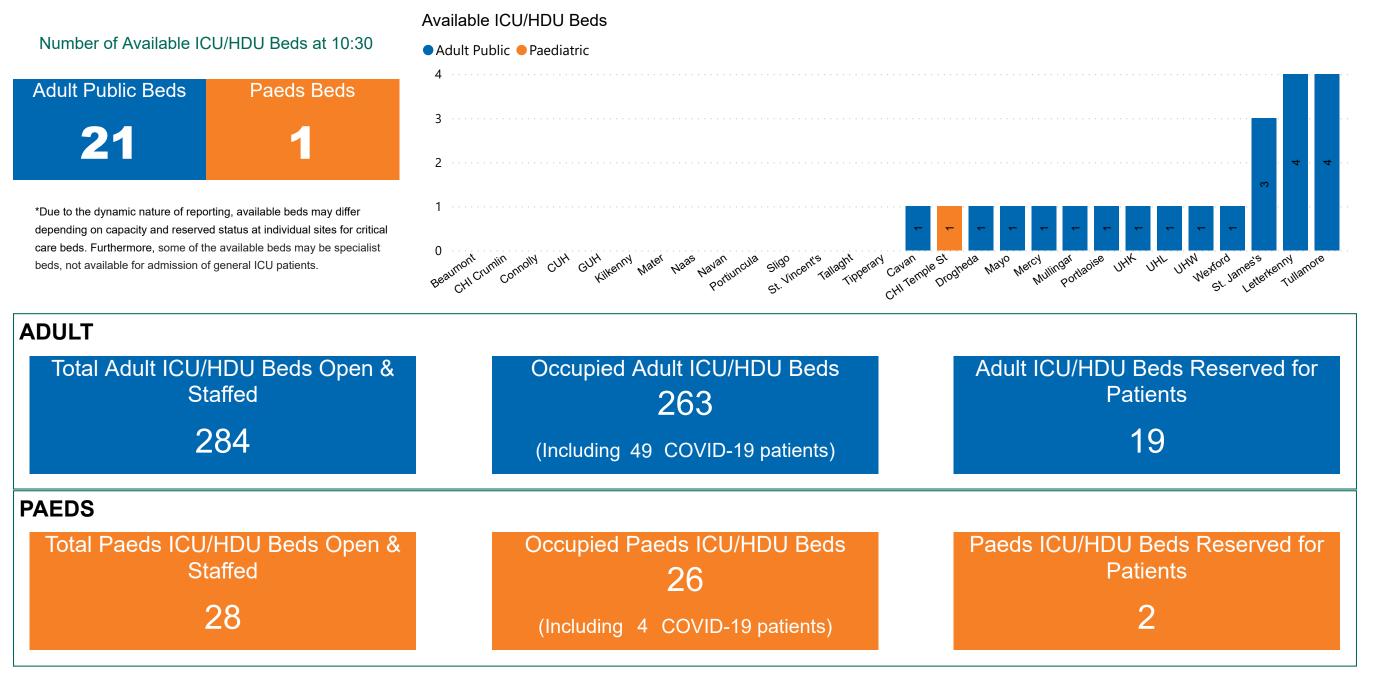

## Number of ICU/HDU Beds Available on 30/03/2022

Sources: (Critical Care Bed Vacancies) - ICU Bed Information System (National Office of Clinical Audit (NOCA))

PMIU COVID-19 Daily Operations Update Acute Hospitals | Page 9

## ICU/HDU Summary as at 30/03/2022 10:30