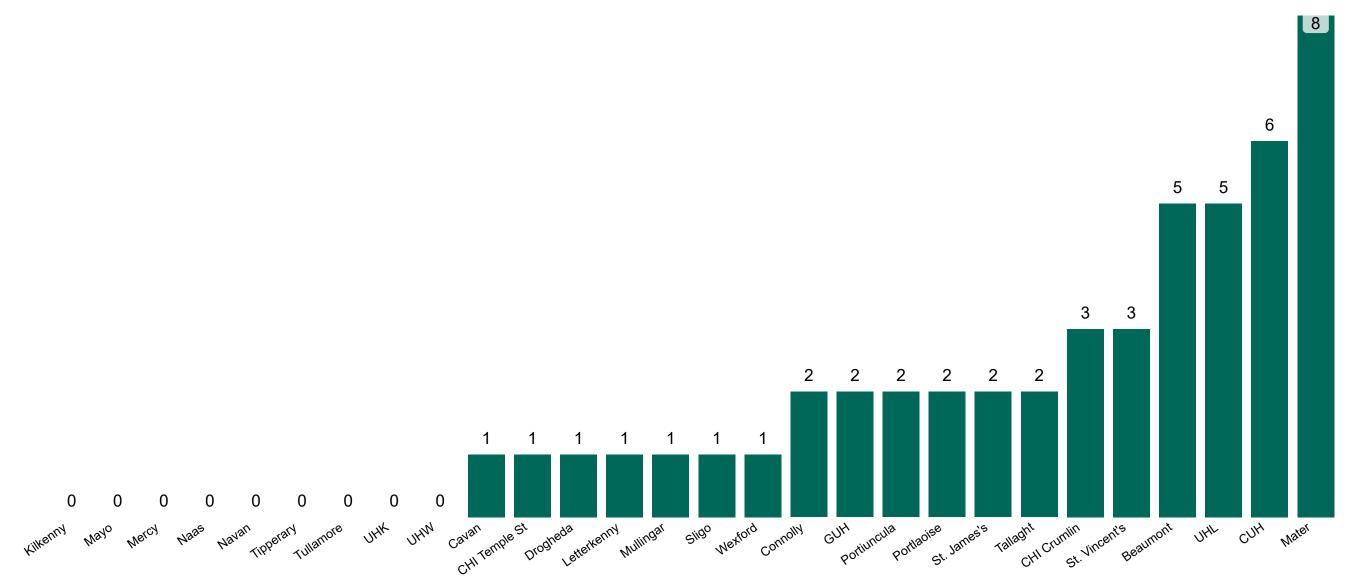

# Geographical Spread of COVID-19 Confirmed Cases and Suspected Cases across Acute Hospital Sites as at 30/03/2022 20:00

# Number of Confirmed COVID-19 Cases Admitted across 29 acute sites (including CHI)

Number of Confirmed COVID-19 Cases Admitted on Site at 0800hrs, 1400hrs and 2000hrs

PMIU COVID-19 Daily Operations Update Acute Hospitals | Page 5