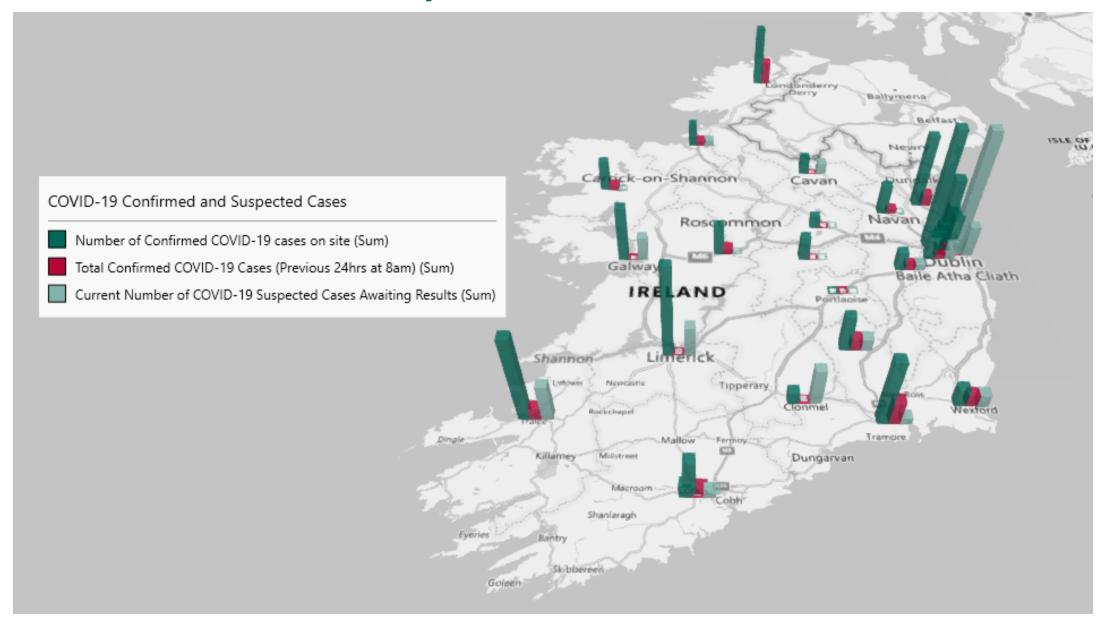

# Geographical Spread of COVID-19 Confirmed Cases and Suspected Cases across Acute Hospital Sites as at 30/05/2022 20:00