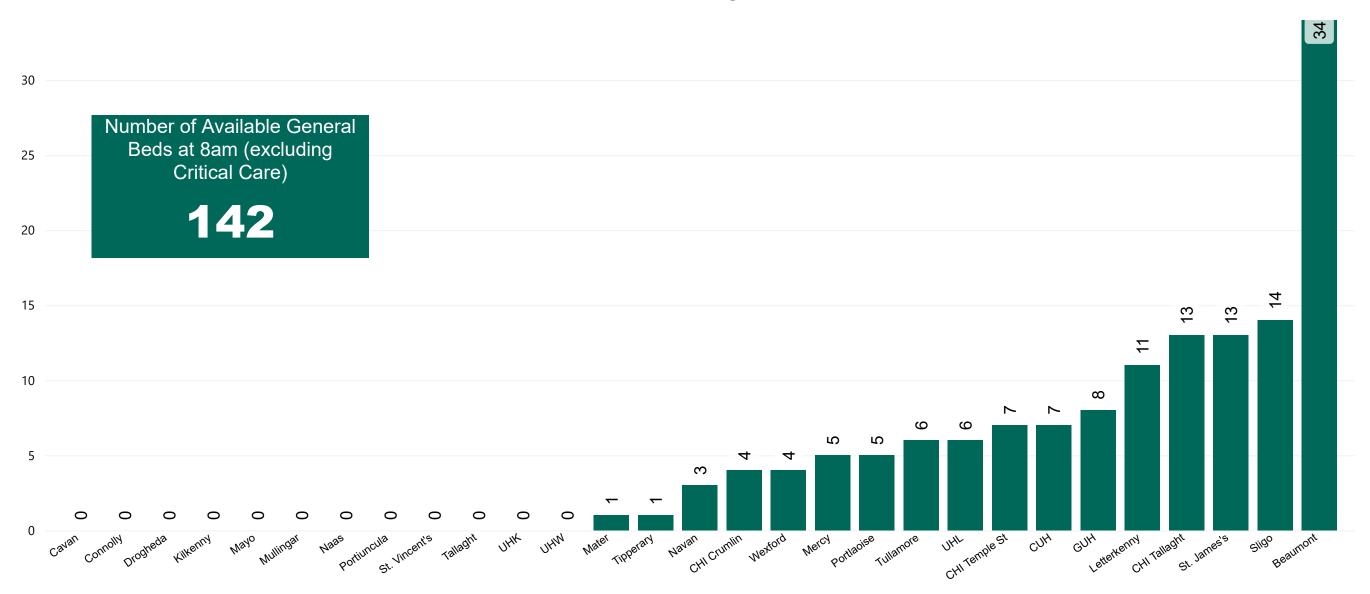

### Number of Available General Beds on 30/05/2022

#### Number of Available General Beds