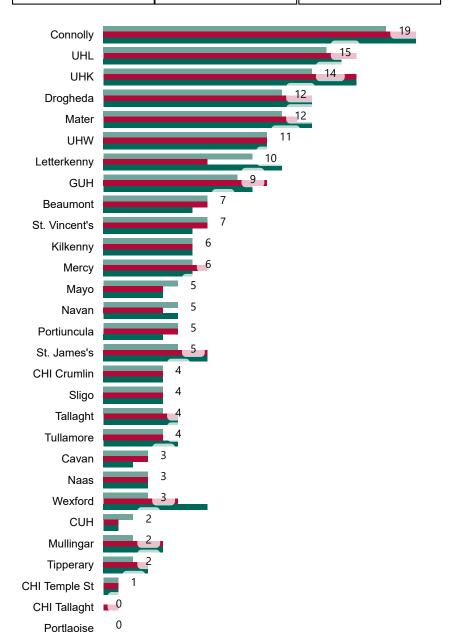

# Geographical Spread of COVID-19 Confirmed Cases and Suspected Cases across Acute Hospital Sites as at 30/05/2022 20:00