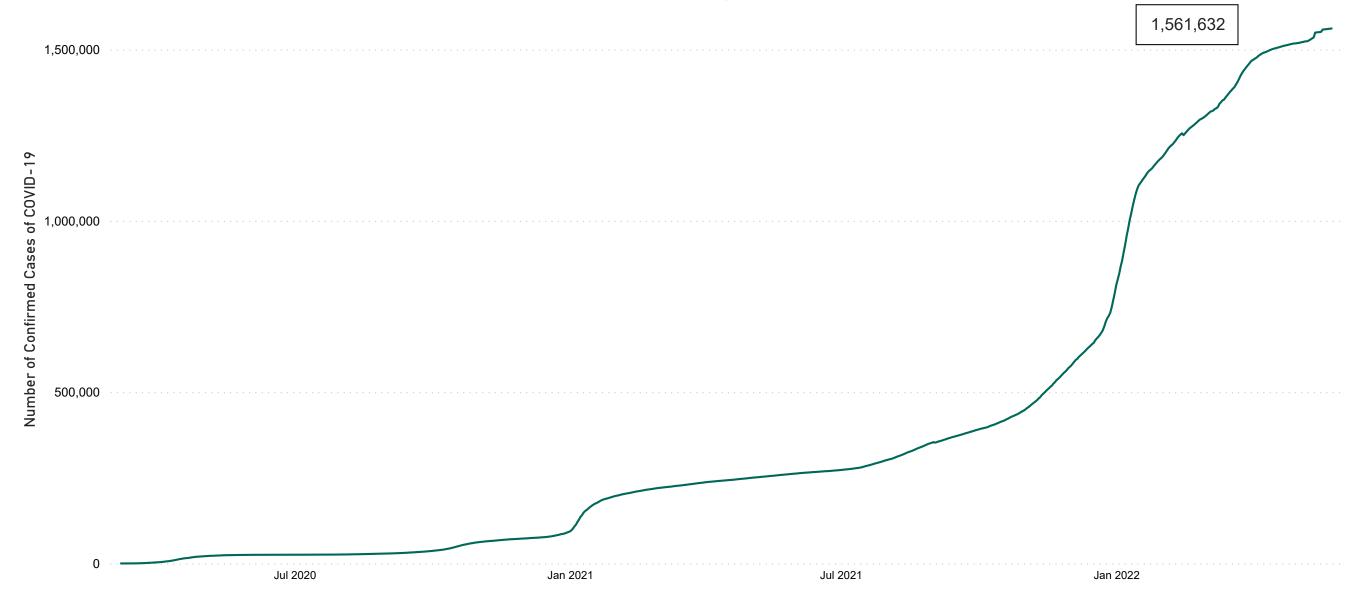

## Confirmed Cases of COVID-19 in the Republic of Ireland as at 25/05/2022

Confirmed Cases of COVID-19 in the Republic of Ireland as at 25/05/2022