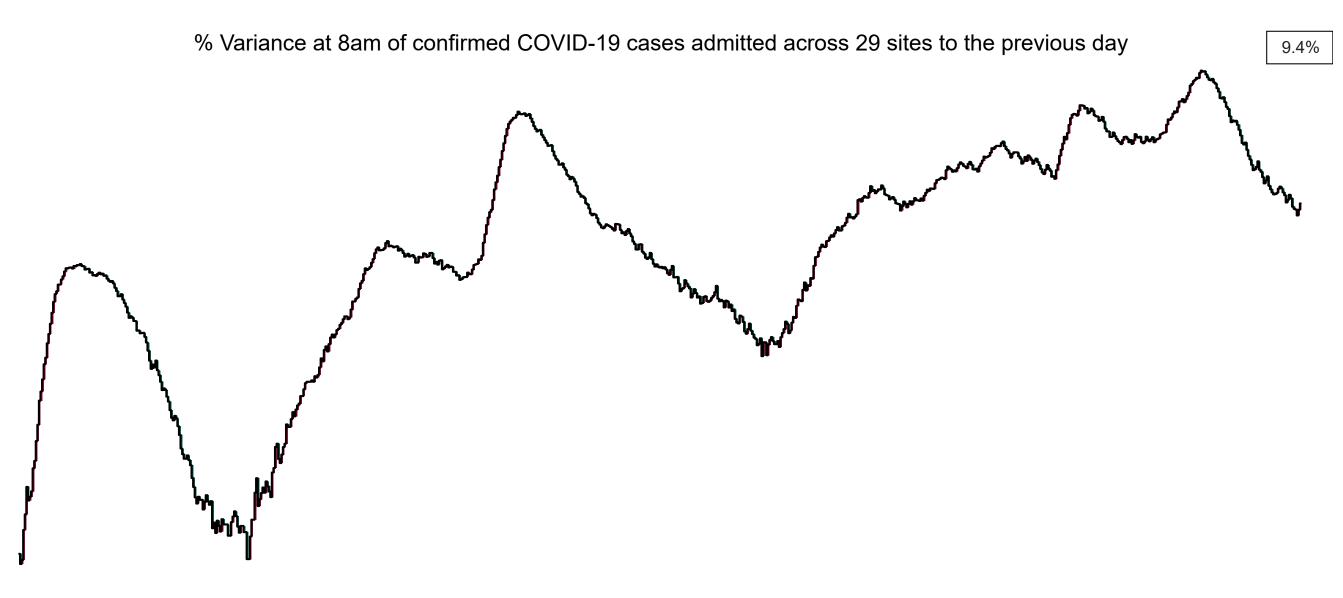

## Percentage Variance at <u>8am</u> of Confirmed COVID-19 cases Admitted Across 29 sites compared to the previous day

 Jul 2020
 Jan 2021
 Jul 2021
 Jan 2022