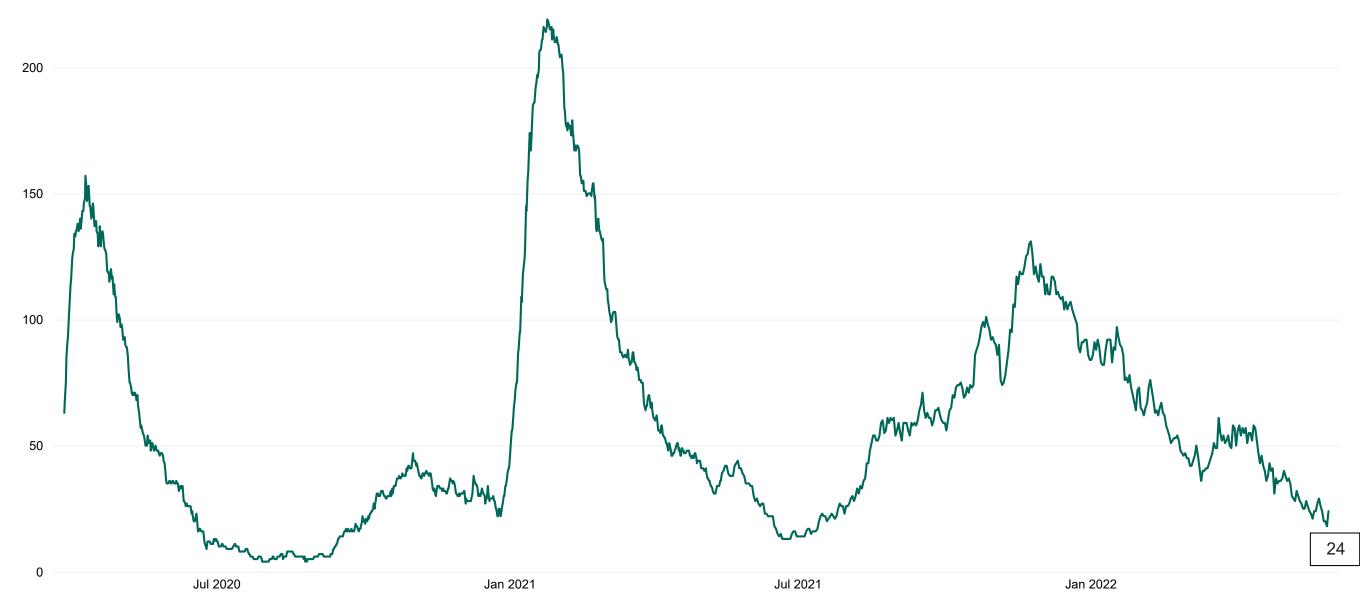

## Percentage Variance at <u>8am</u> of Confirmed COVID-19 cases Admitted Across 29 sites compared to the previous day

 Jul 2020
 Jan 2021
 Jul 2021
 Jan 2022