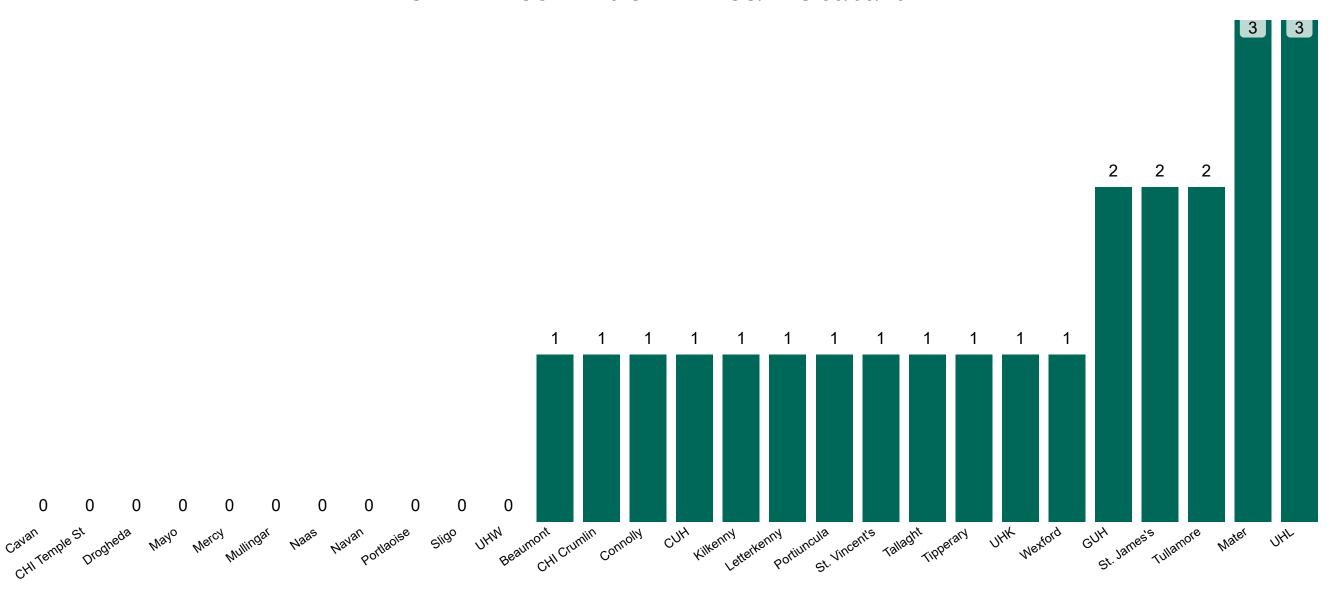

# Geographical Spread of COVID-19 Confirmed Cases and Suspected Cases across Acute Hospital Sites as at 30/05/2022 20:00