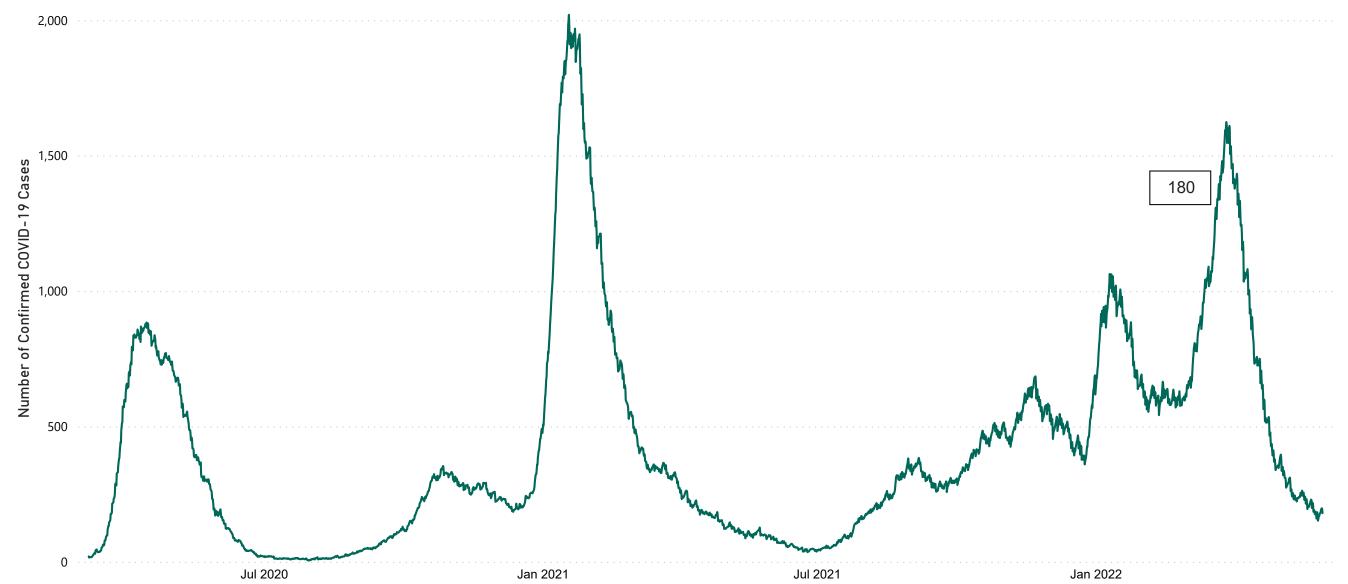

## **Confirmed COVID-19 Cases in ICU/HDU**

Confirmed COVID-19 Cases in ICU/HDU from 27/03/2020 to 30/05/2022