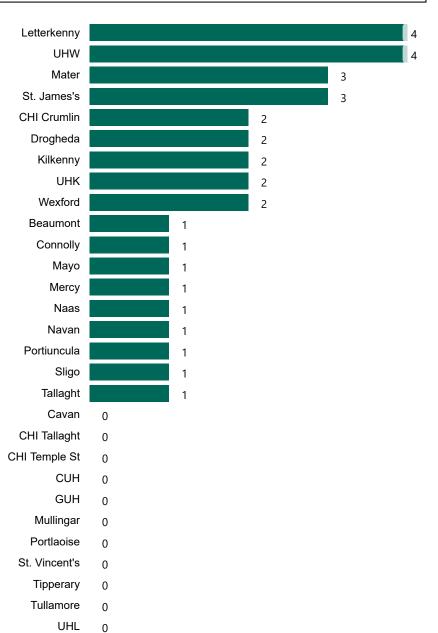

# Number of Suspected COVID-19 Swab Results Awaited Across 29 acute sites as at 30/05/2022

Number of COVID-19 Swab Results Awaited at 0800hrs, 1400hrs and 2000hrs