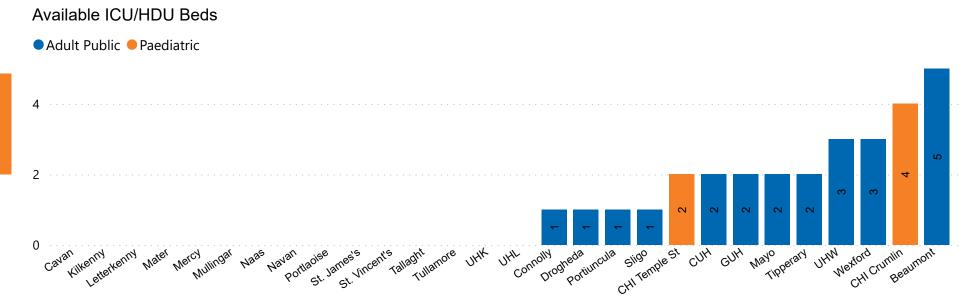

### Number of ICU/HDU Beds Available on 30/05/2022

Number of Available ICU/HDU Beds at 10:30

Adult Public Beds Paeds Beds

23

6

\*Due to the dynamic nature of reporting, available beds may differ depending on capacity and reserved status at individual sites for critical care beds. Furthermore, some of the available beds may be specialist beds, not available for admission of general ICU patients.