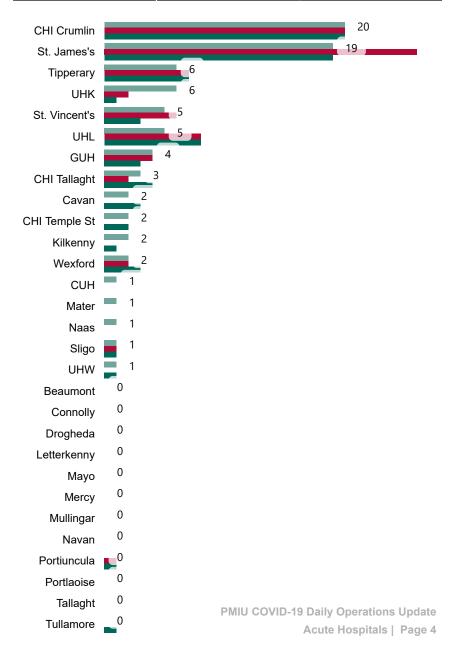

# Number of Confirmed COVID-19 Cases Admitted across 29 acute sites (including CHI)

Number of Confirmed COVID-19 Cases Admitted on Site at 0800hrs, 1400hrs and 2000hrs