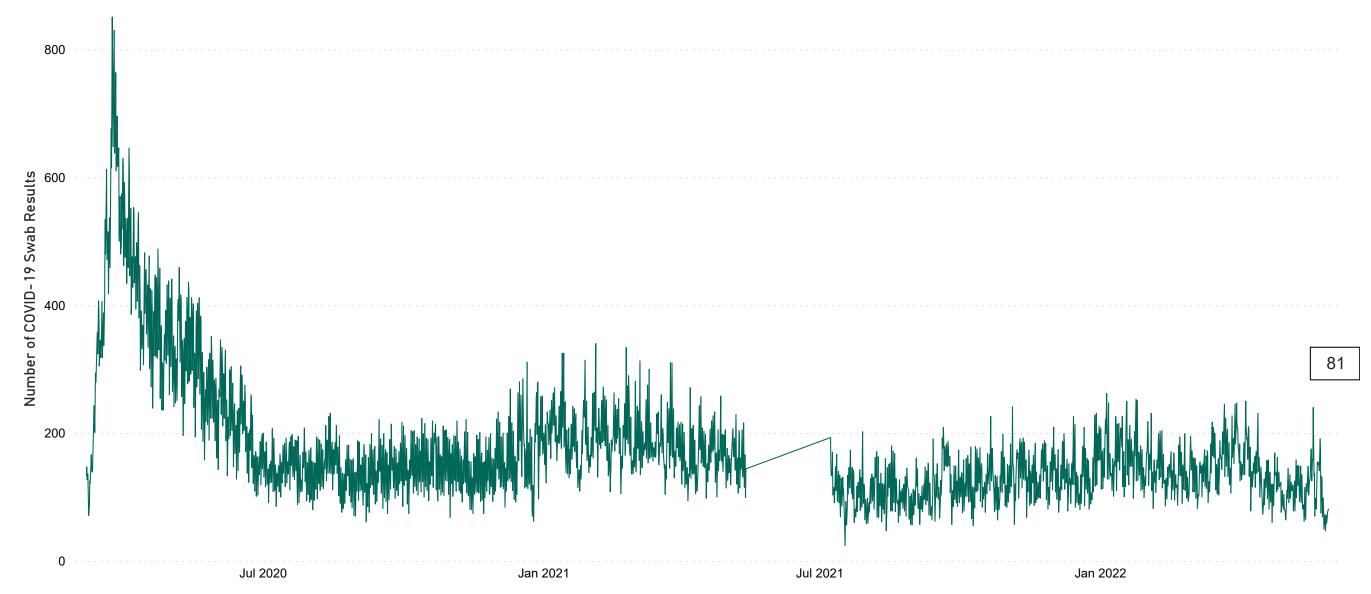

# Number of Suspected COVID-19 Swab Results Awaited Across 29 acute sites as at 30/05/2022

Number of COVID-19 Swab Results Awaited at 0800hrs, 1400hrs and 2000hrs