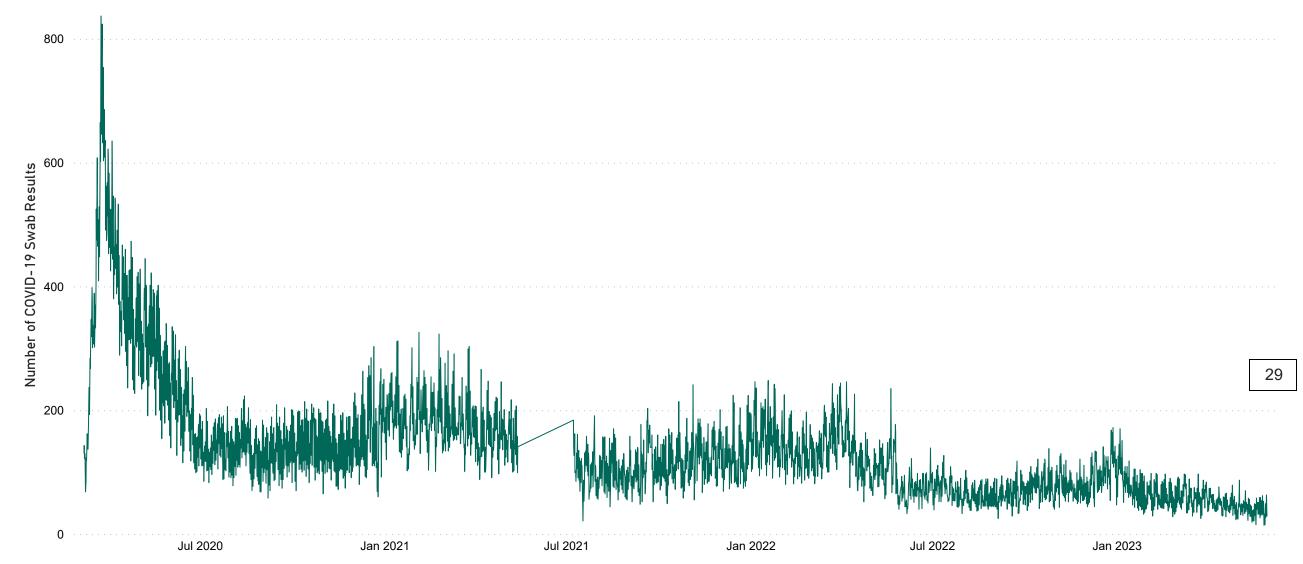

## Number of Available General Beds on 30/05/2023

### Number of Available General Beds