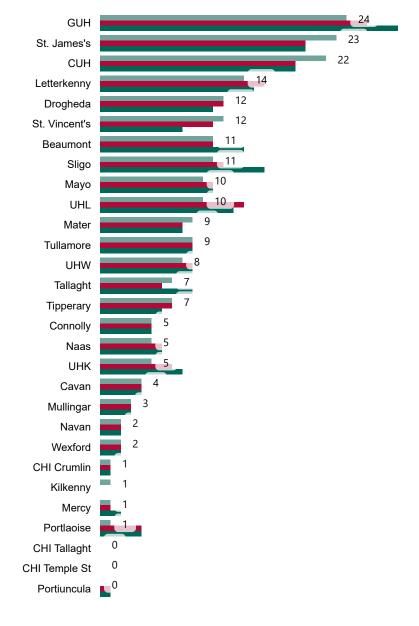

# Number of Confirmed COVID-19 Cases Admitted across 29 acute sites (including CHI)

Number of Confirmed COVID-19 Cases Admitted on Site at 0800hrs, 1400hrs and 2000hrs