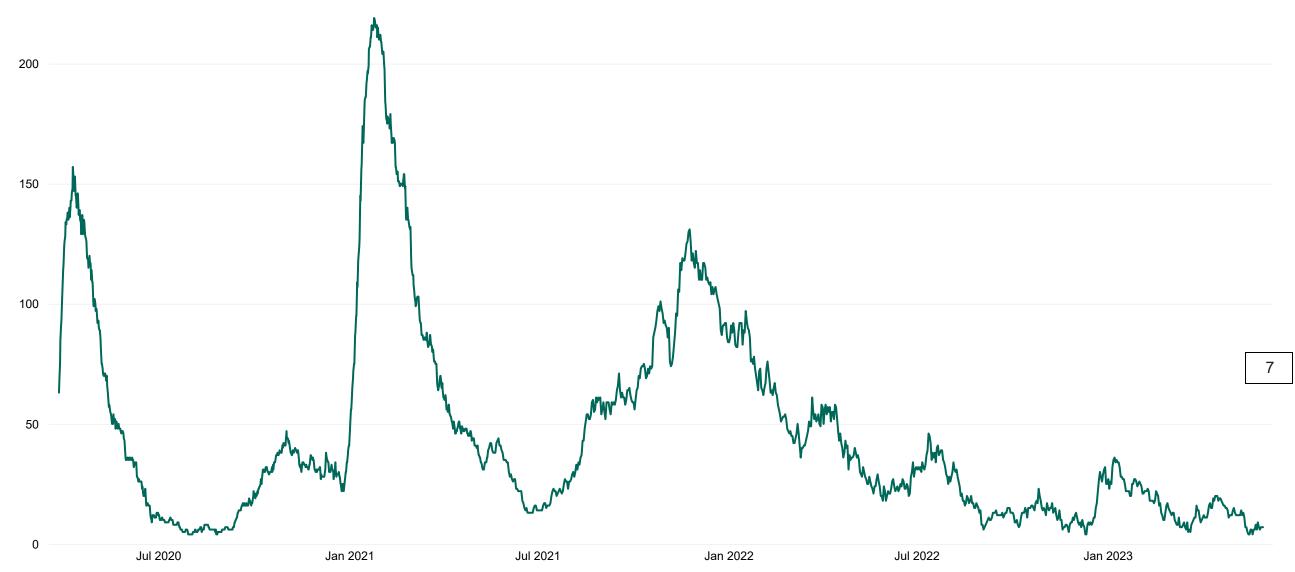

## **Confirmed COVID-19 Cases in ICU/HDU**

Confirmed COVID-19 Cases in ICU/HDU from 27/03/2020 to 30/05/2023