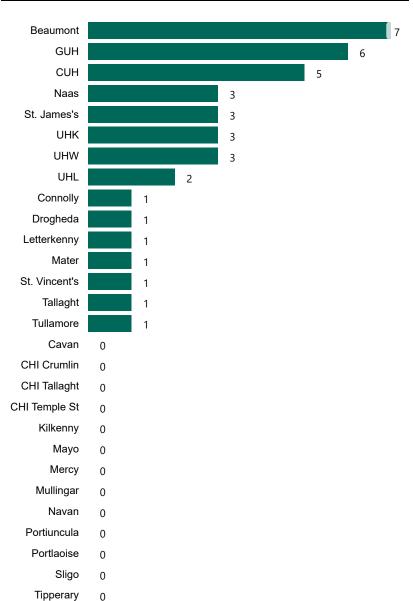

## **Confirmed COVID-19 Cases in ICU/HDU**

Confirmed COVID-19 Cases in ICU/HDU 30/05/2023