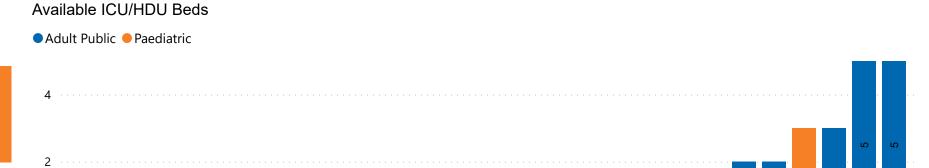

## Number of ICU/HDU Beds Available on 30/05/2023

Number of Available ICU/HDU Beds at 10:30

Adult Public Beds
Paeds Beds

3

\*Due to the dynamic nature of reporting, available beds may differ depending on capacity and reserved status at individual sites for critical care beds. Furthermore, some of the available beds may be specialist beds, not available for admission of general ICU patients.