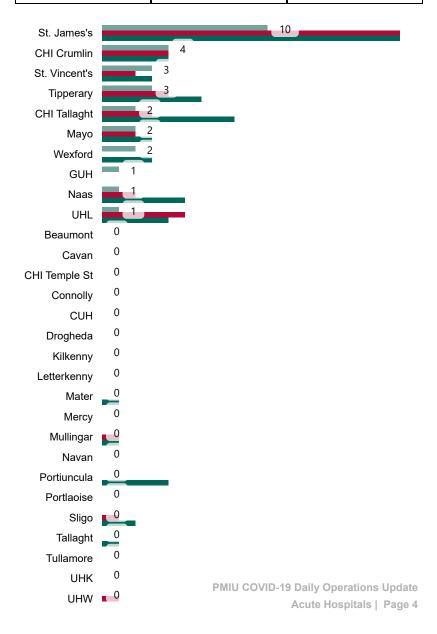

# Number of Suspected COVID-19 Swab Results Awaited Across 29 acute sites as at 30/05/2023

Number of COVID-19 Swab Results Awaited at 0800hrs, 1400hrs and 2000hrs