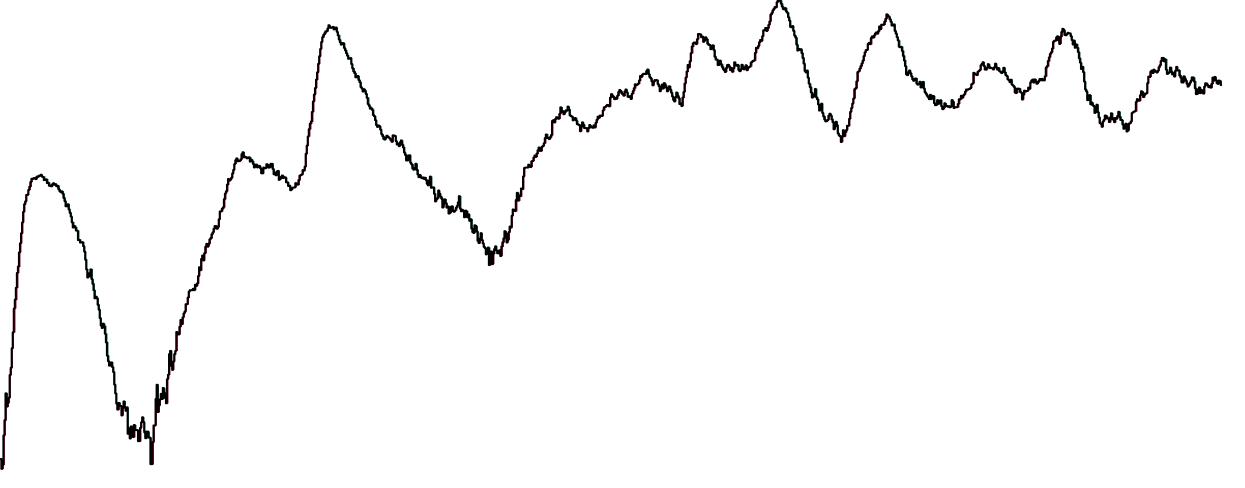

# Number of Confirmed COVID-19 Cases Admitted across 29 acute sites (including CHI)

Number of Confirmed COVID-19 Cases Admitted on Site at 0800hrs, 1400hrs and 2000hrs