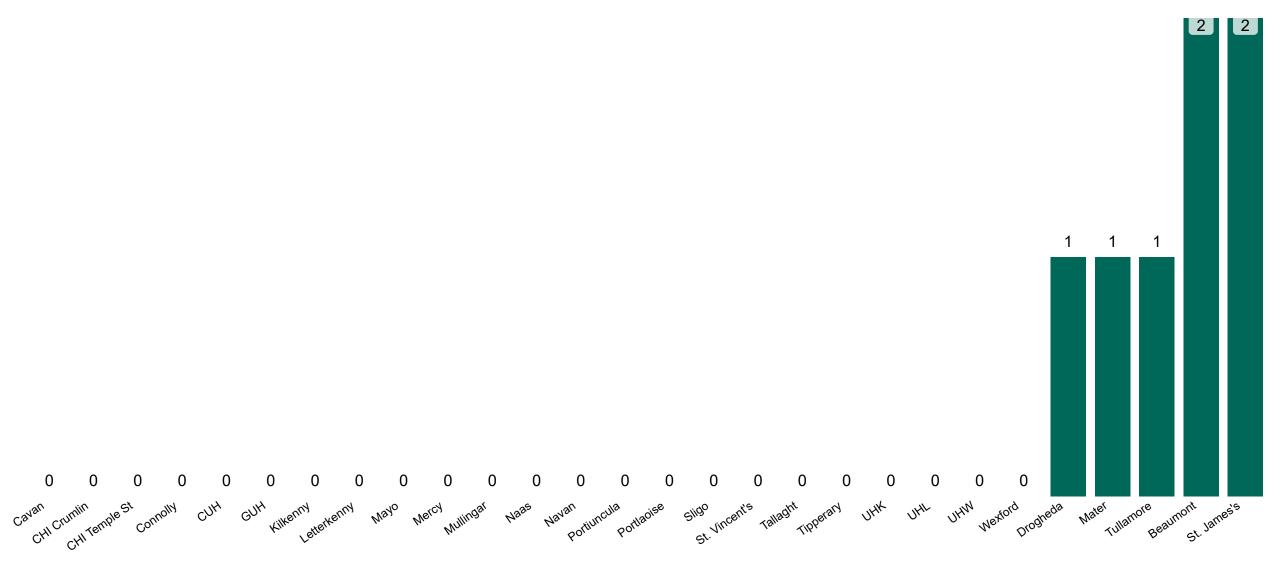

## **Confirmed COVID-19 Cases in ICU/HDU**

Confirmed COVID-19 Cases in ICU/HDU 30/05/2023