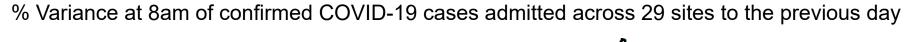

# Percentage Variance at <u>8am</u> of Confirmed COVID-19 cases Admitted Across 29 sites compared to the previous day

 Jul 2020
 Jan 2021
 Jul 2021
 Jan 2022
 Jul 2022
 Jan 2023