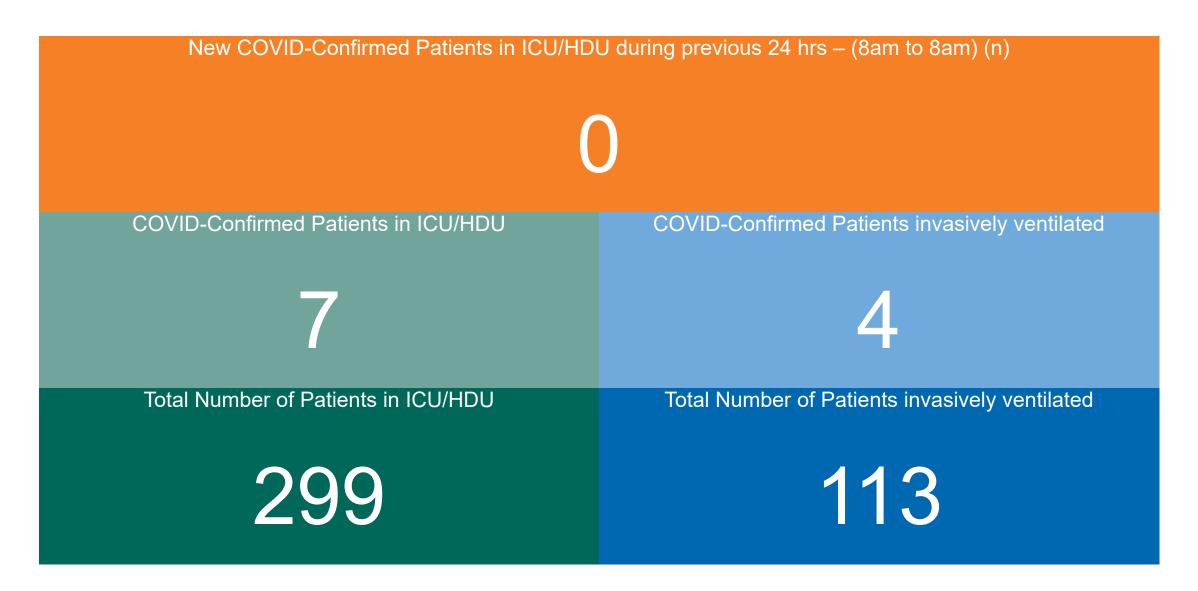

## ICU/HDU Summary as at 30/05/2023 10:30

Total Adult ICU/HDU Beds Open & Staffed 291

Occupied Adult ICU/HDU Beds 273

(Including 7 COVID-19 patients)

Adult ICU/HDU Beds Reserved for Patients

16

### **PAEDS**

Total Paeds ICU/HDU Beds Open & Staffed

Occupied Paeds ICU/HDU Beds 26

(Including 0 COVID-19 patients)

Paeds ICU/HDU Beds Reserved for Patients

5