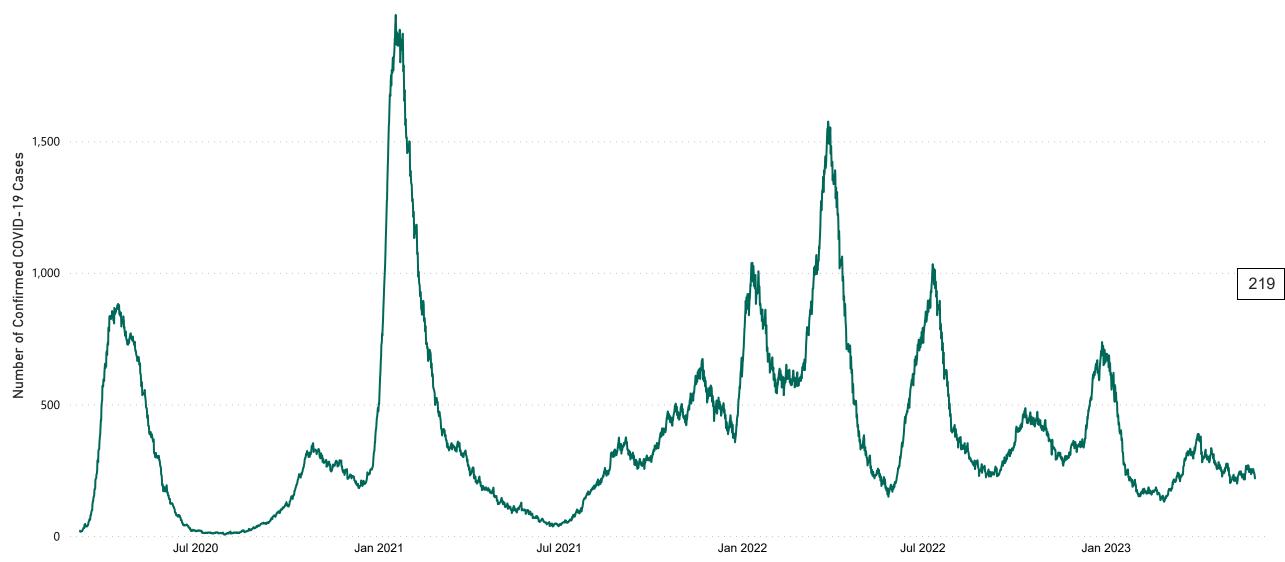

## **Confirmed COVID-19 Cases in ICU/HDU**

Confirmed COVID-19 Cases in ICU/HDU from 27/03/2020 to 30/05/2023