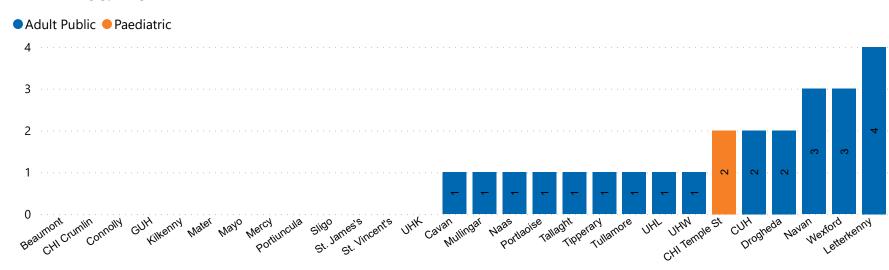

### Number of ICU/HDU Beds Available on 31/05/2023

Number of Available ICU/HDU Beds at 10:30

Adult Public Beds
Paeds Beds
23

\*Due to the dynamic nature of reporting, available beds may differ depending on capacity and reserved status at individual sites for critical care beds. Furthermore, some of the available beds may be specialist beds, not available for admission of general ICU patients.

#### **ADULT**

Total Adult ICU/HDU Beds Open & Staffed

287

Occupied Adult ICU/HDU Beds 265

(Including 8 COVID-19 patients)

Adult ICU/HDU Beds Reserved for Patients

18

### **PAEDS**

Total Paeds ICU/HDU Beds Open & Staffed

28

Occupied Paeds ICU/HDU Beds 26

(Including 0 COVID-19 patients)

Paeds ICU/HDU Beds Reserved for Patients

5

## ICU/HDU Summary as at 31/05/2023 10:30