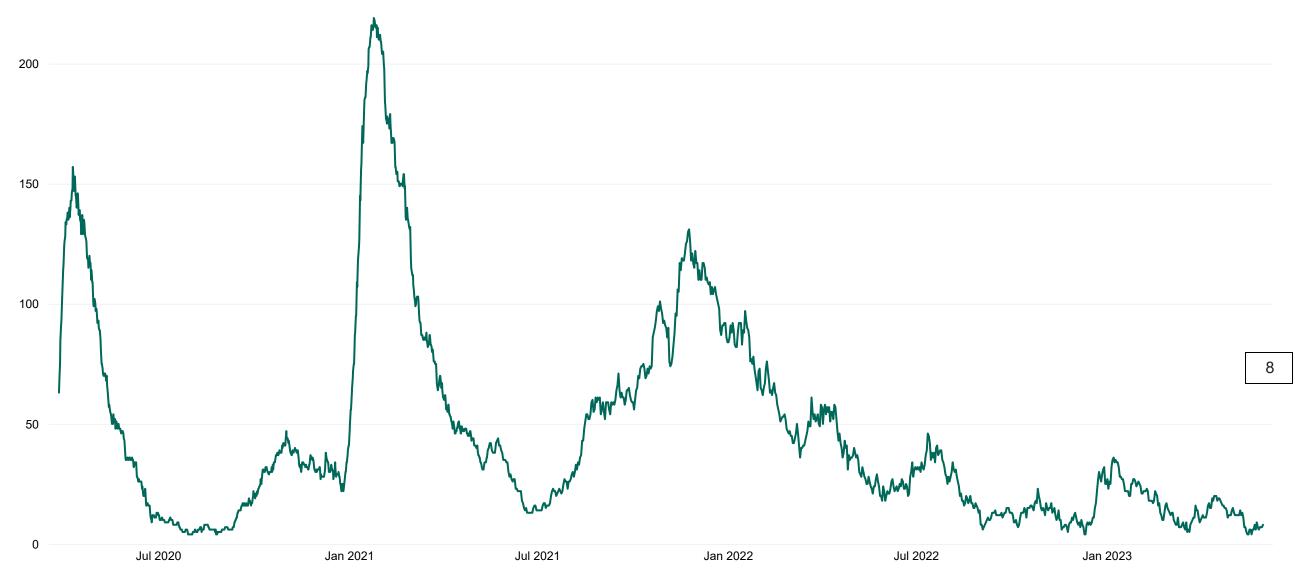

## **Confirmed COVID-19 Cases in ICU/HDU**

Confirmed COVID-19 Cases in ICU/HDU from 27/03/2020 to 31/05/2023