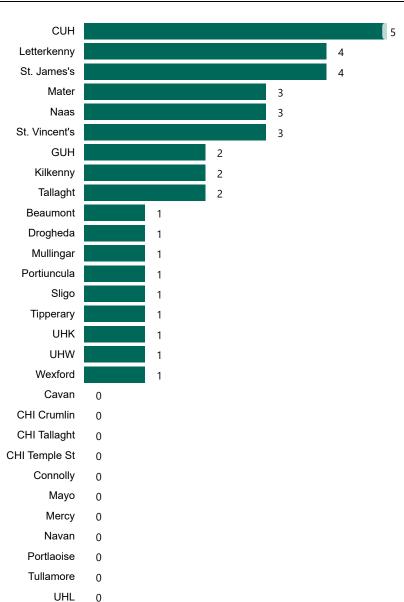

## Number of Suspected COVID-19 Swab Results Awaited Across 29 acute sites as at 31/05/2023

Number of COVID-19 Swab Results Awaited at 0800hrs, 1400hrs and 2000hrs