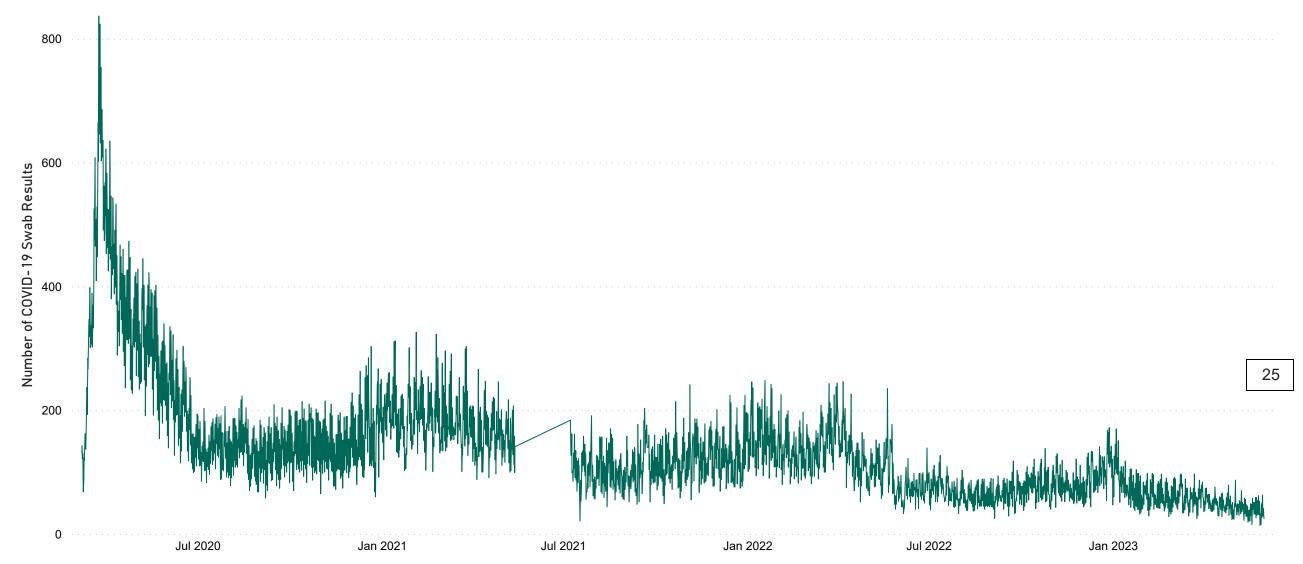

## Number of Suspected COVID-19 Swab Results Awaited Across 29 acute sites as at 31/05/2023

Number of COVID-19 Swab Results Awaited at 0800hrs, 1400hrs and 2000hrs