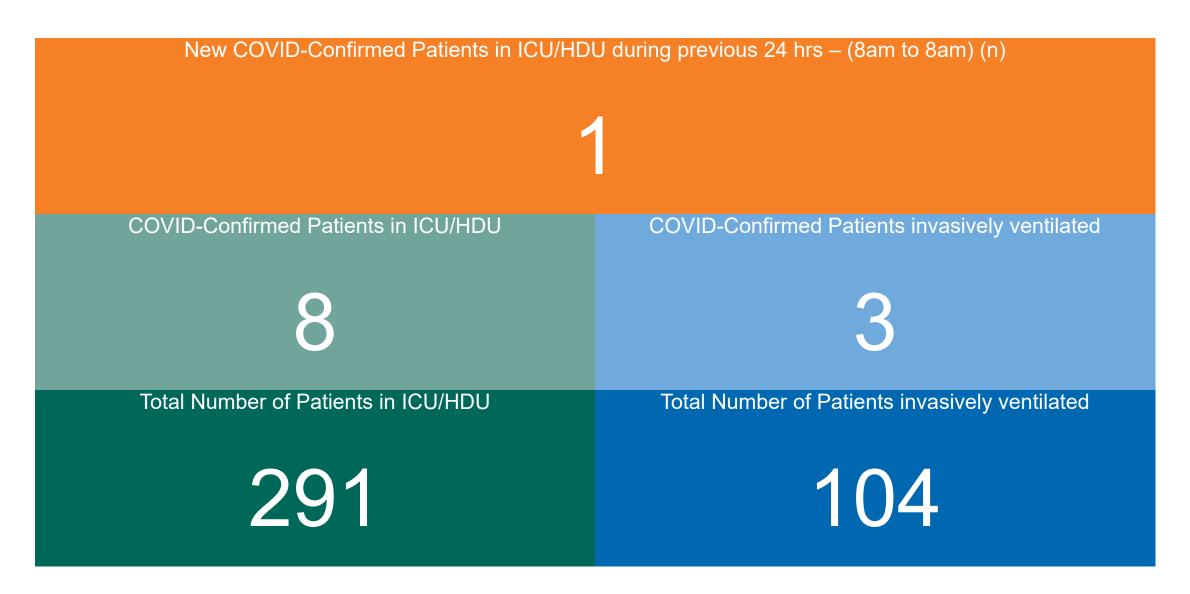

## ICU/HDU Summary as at 31/05/2023 10:30

## **Confirmed COVID-19 Cases in ICU/HDU**

Confirmed COVID-19 Cases in ICU/HDU 31/05/2023