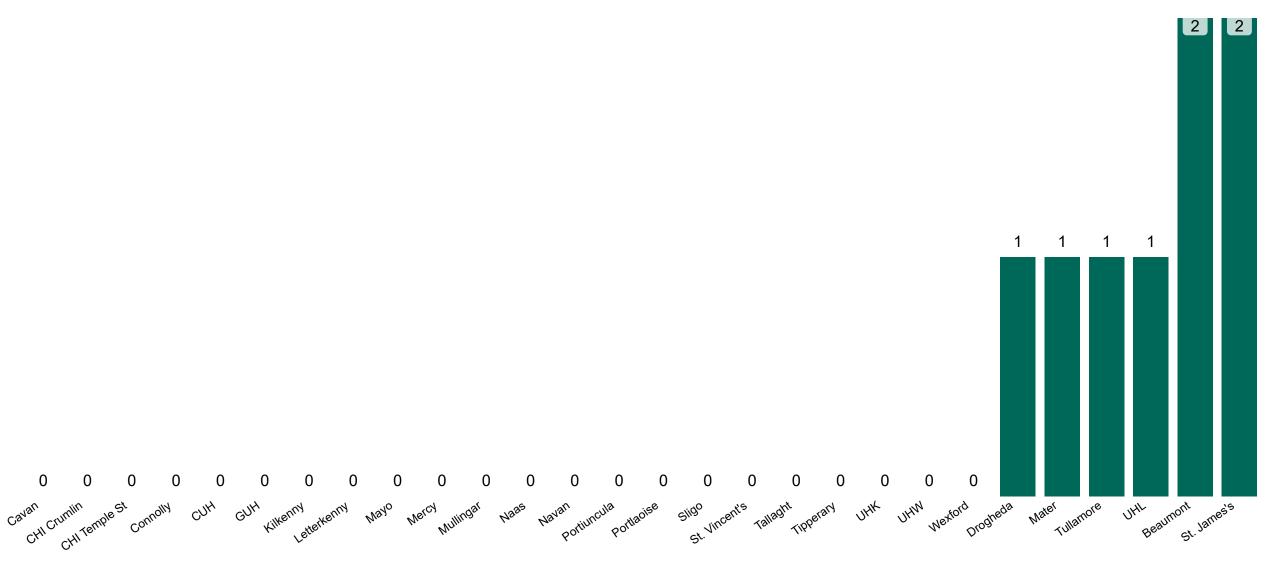

## **Confirmed COVID-19 Cases in ICU/HDU**

Confirmed COVID-19 Cases in ICU/HDU 31/05/2023