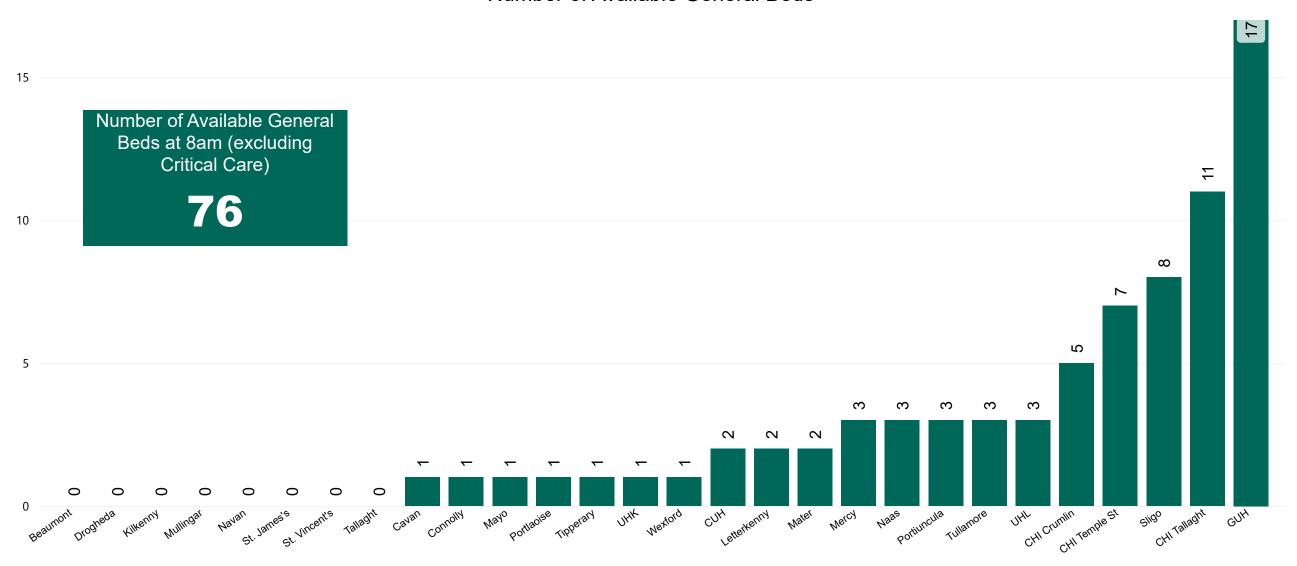

### Number of Available General Beds on 31/05/2023

#### Number of Available General Beds