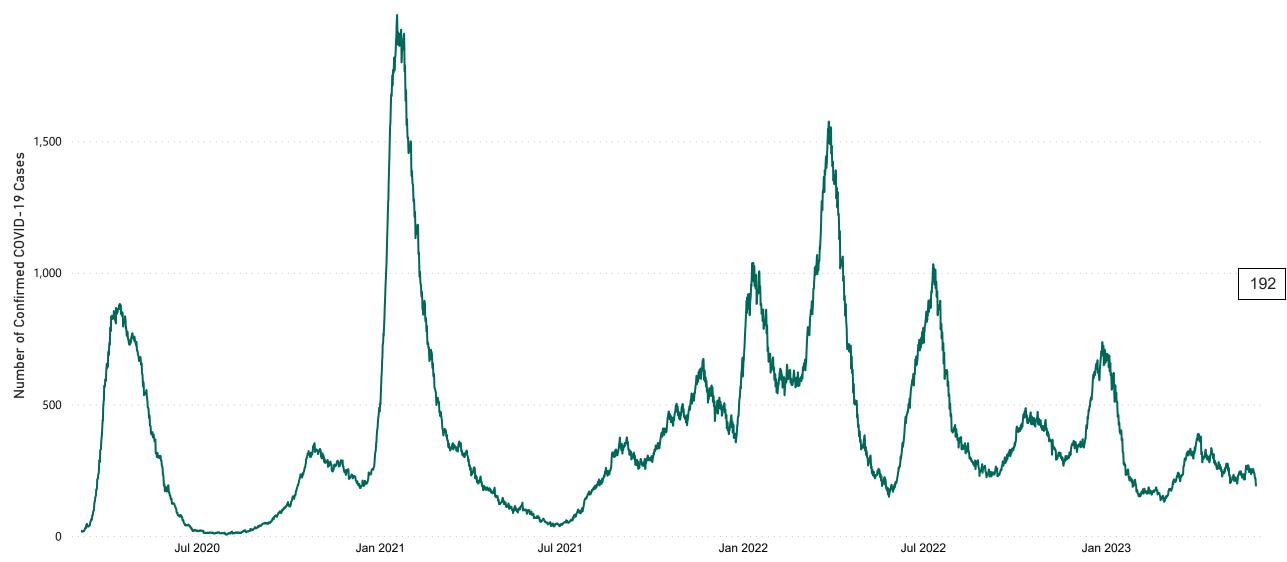

#### Total Confirmed COVID-19 Cases

| 8am | 2pm | 8pm |
|-----|-----|-----|
| 219 | 201 | 192 |

## **Confirmed COVID-19 Cases in ICU/HDU**

Confirmed COVID-19 Cases in ICU/HDU from 27/03/2020 to 31/05/2023