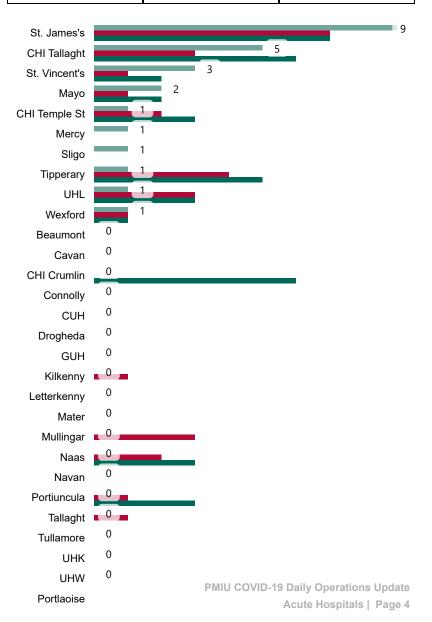

## **Confirmed COVID-19 Cases in ICU/HDU**

Confirmed COVID-19 Cases in ICU/HDU 31/05/2023