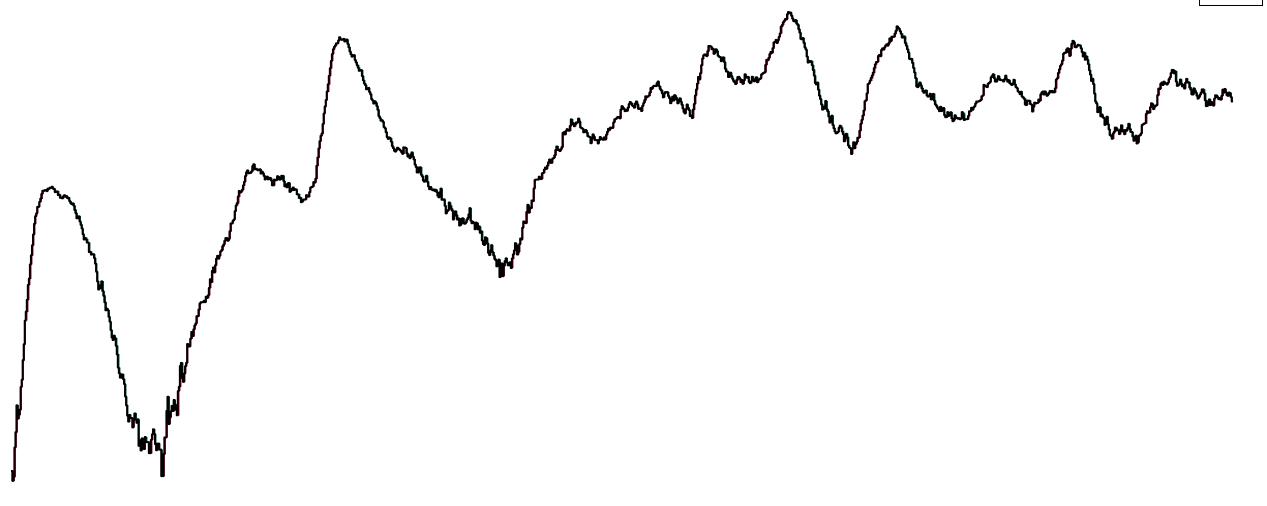

## Percentage Variance at <u>8am</u> of Confirmed COVID-19 cases Admitted Across 29 sites compared to the previous day

% Variance at 8am of confirmed COVID-19 cases admitted across 29 sites to the previous day

-6.8%

 Jul 2020
 Jan 2021
 Jul 2021
 Jan 2022
 Jul 2022
 Jan 2023