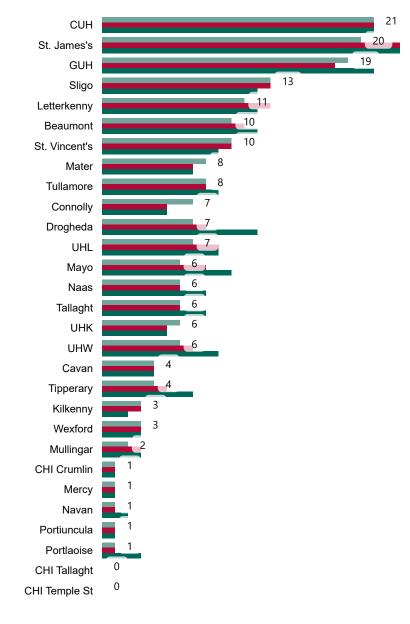

# Number of Confirmed COVID-19 Cases Admitted across 29 acute sites (including CHI)

Number of Confirmed COVID-19 Cases Admitted on Site at 0800hrs, 1400hrs and 2000hrs