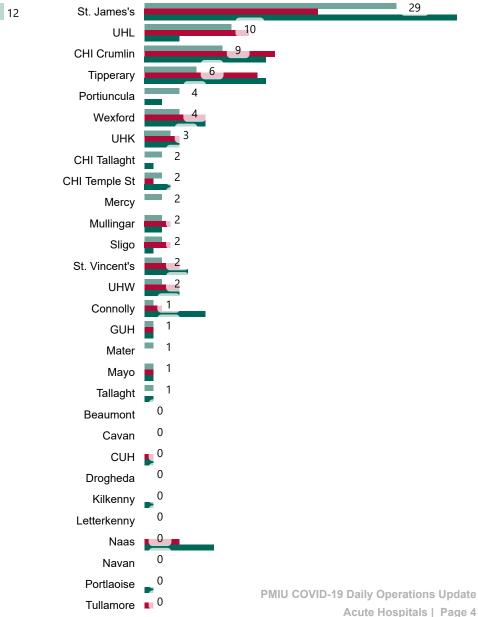

# Geographical Spread of COVID-19 Confirmed Cases and Suspected Cases across Acute Hospital Sites as at 31/10/2021 20:00

#### Current Number of COVID-19 Suspected Cases

| 8am | 2pm | 8pm |
|-----|-----|-----|
| 118 | 96  | 84  |