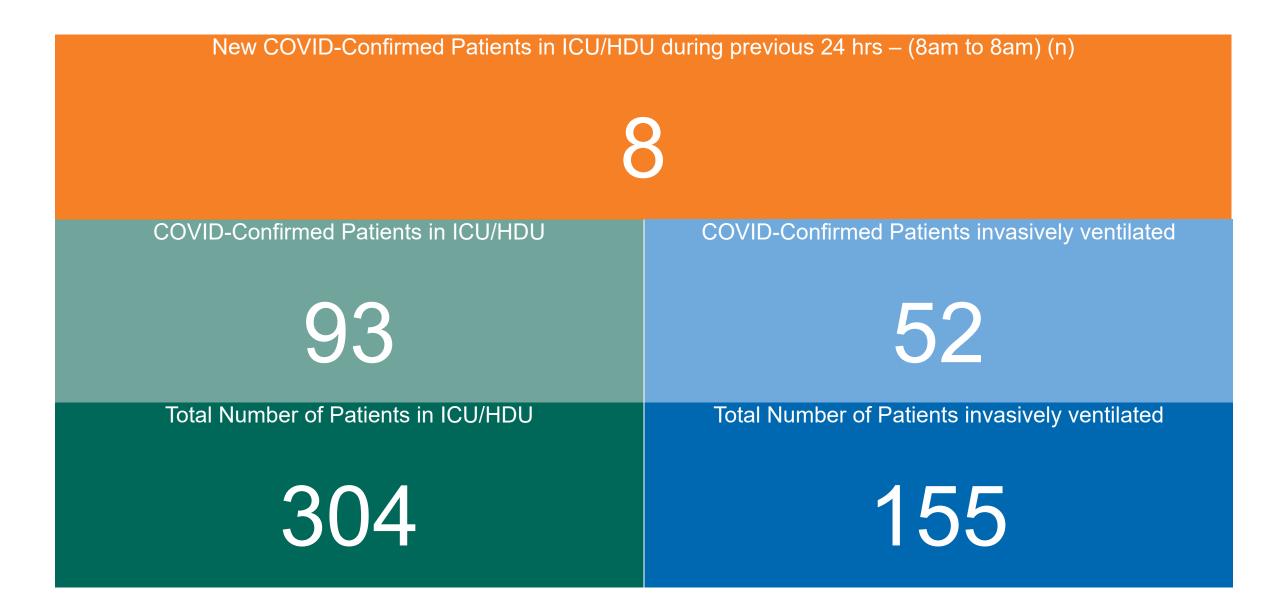

of COVID-19 Swab Results Awaited at 0800hrs, 1400hrs and 2000hrs



PMIU COVID-19 Daily Operations Update Acute Hospitals | Page 7

### Number of Available General Beds on 31/10/2021

Number of Available General Beds



## Number of ICU/HDU Beds Available on 31/10/2021



\*Due to the dynamic nature of reporting, available beds may differ depending on capacity and reserved status at individual sites for critical care beds. Furthermore, some of the available beds may be specialist beds, not available for admission of general ICU patients.

#### Available ICU/HDU Beds







Sources: (Critical Care Bed Vacancies) - ICU Bed Information System (National Office of Clinical Audit (NOCA))

PMIU COVID-19 Daily Operations Update Acute Hospitals | Page 9

### ICU/HDU Summary as at 31/10/2021 10:30



#### **Confirmed COVID-19 Cases in ICU/HDU**

Confirmed COVID-19 Cases in ICU/HDU 31/10/2021



### **Confirmed COVID-19 Cases in ICU/HDU**



PMIU COVID-19 Daily Operations Update Acute Hospitals | Page 12

# **DOCUMENT ENDS**