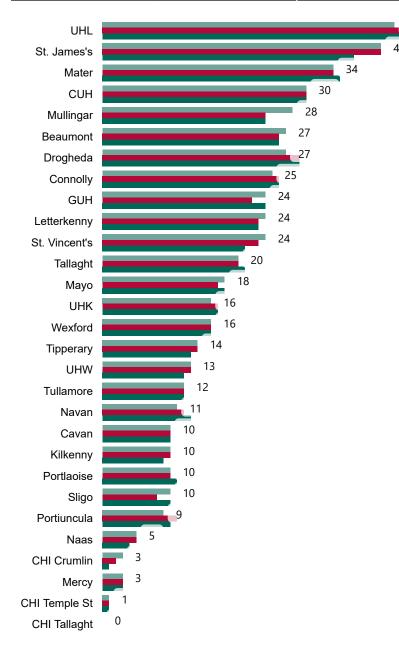

# Geographical Spread of COVID-19 Confirmed Cases and Suspected Cases across Acute Hospital Sites as at 31/10/2021 20:00

#### Total Confirmed COVID-19 Cases

| 8am | 2pm | 8pm |
|-----|-----|-----|
| 500 | 505 | 508 |

#### Total Confirmed COVID-19 Cases (Past 24 Hours)

#### Current Number of COVID-19 Suspected Cases

| 8am | 2pm | 8pm |
|-----|-----|-----|
| 118 | 96  | 84  |