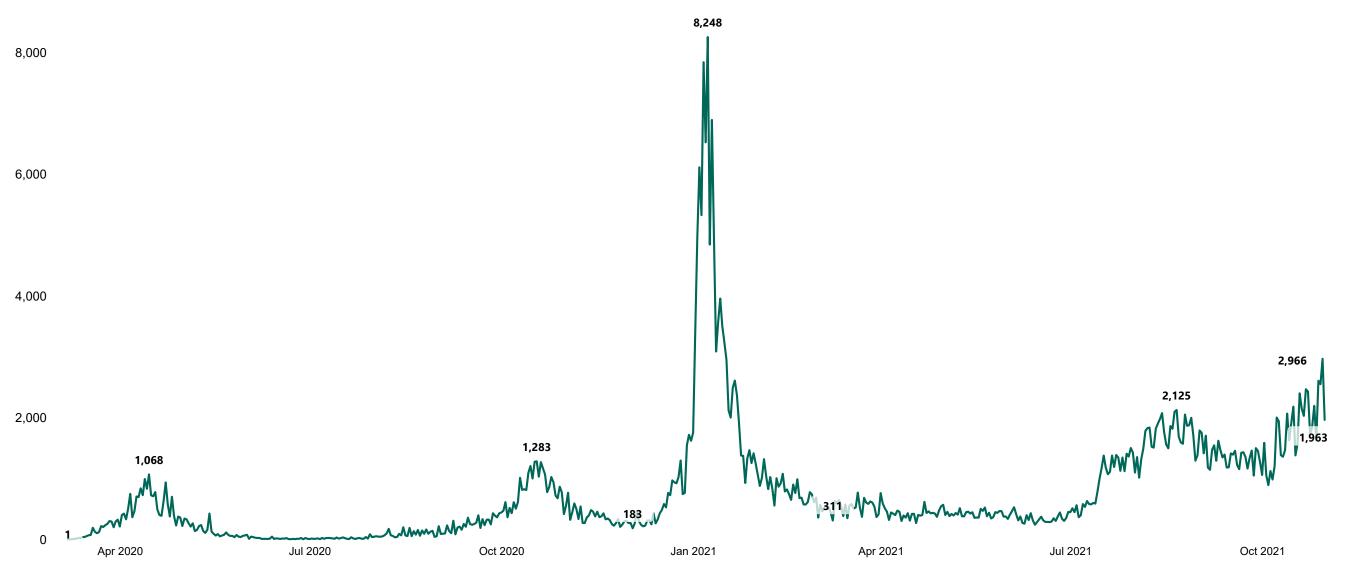

### New Confirmed COVID-19 Cases in the Republic of Ireland as at 31/10/2021

New Confirmed COVID-19 Cases in the Republic of Ireland as at 31/10/2021

**Source:** Department of Health 2020, < https://www.gov.ie/en/news/7e0924-latest-updates-on-covid-19-coronavirus/> up to 05/09/21 and from <https://covid19ireland-geohive.hub.arcgis.com/> thereafter