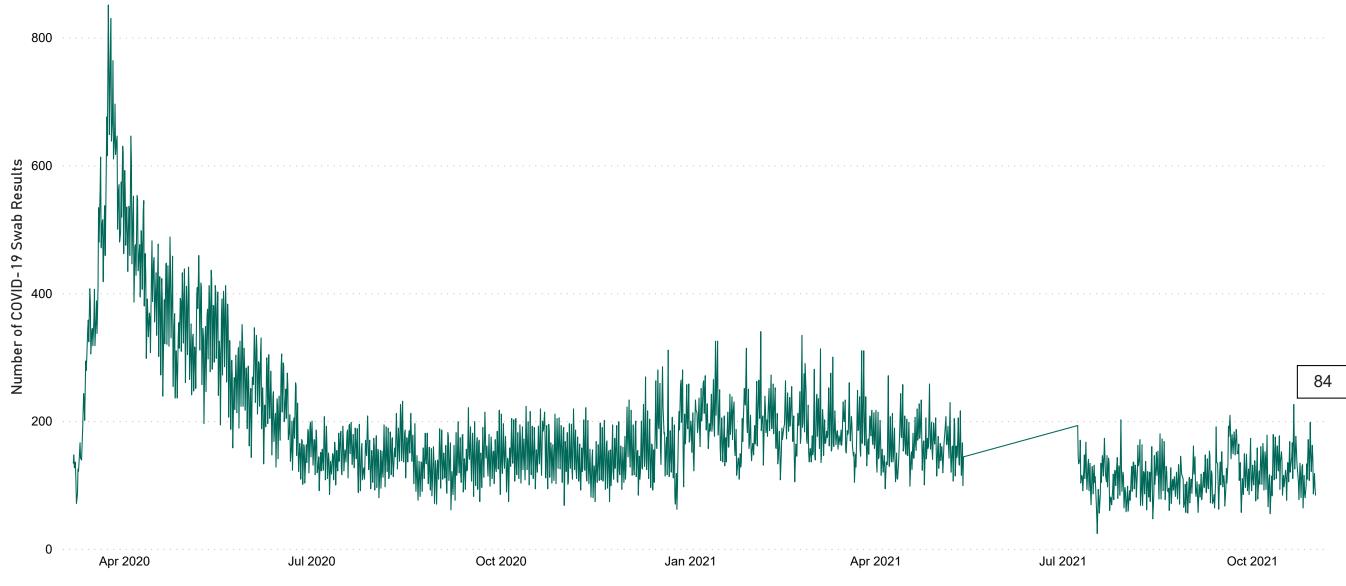

# Number of Suspected COVID-19 Swab Results Awaited Across 29 acute sites as at 31/10/2021

Number of COVID-19 Swab Results Awaited at 0800hrs, 1400hrs and 2000hrs

PMIU COVID-19 Daily Operations Update Acute Hospitals | Page 7