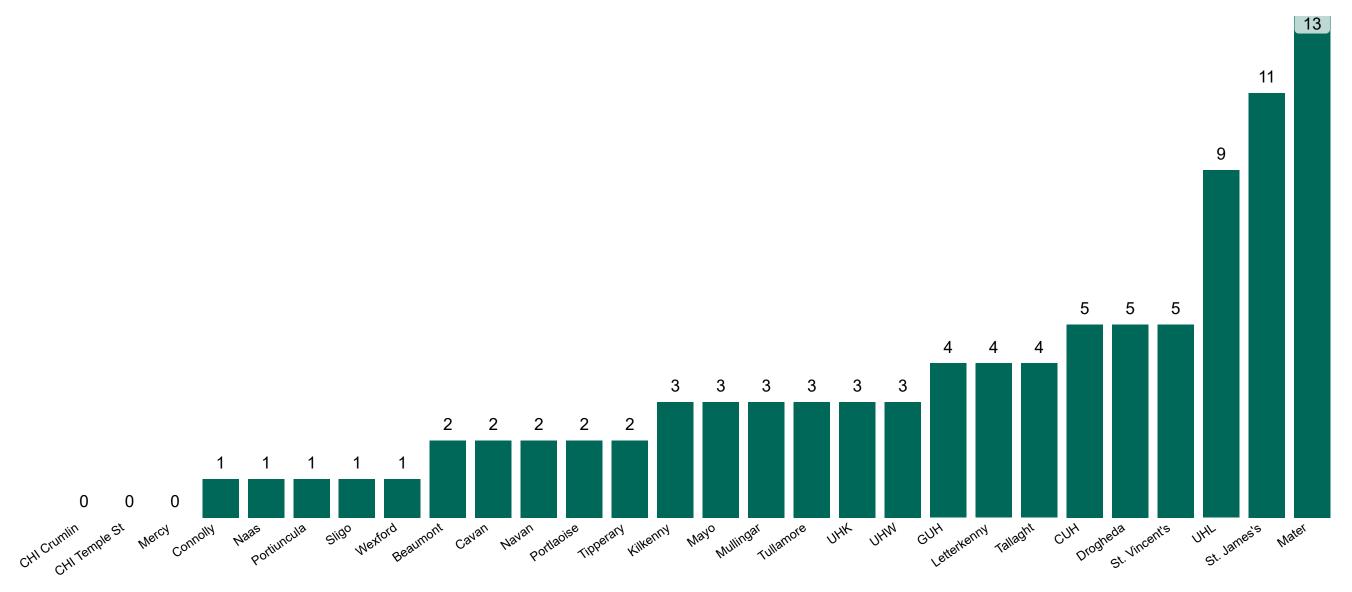

#### **Confirmed COVID-19 Cases in ICU/HDU**

Confirmed COVID-19 Cases in ICU/HDU 31/10/2021