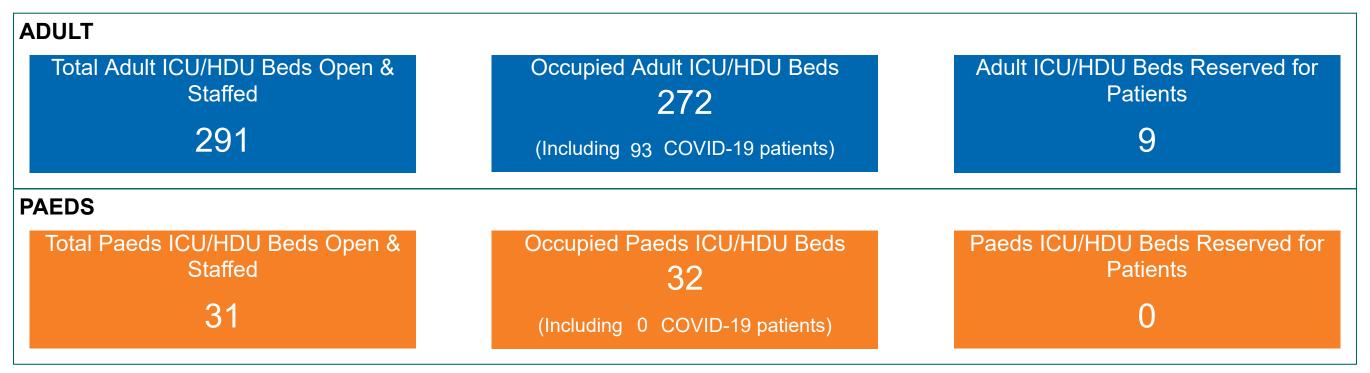

ompared to the previous day

% Variance at 8am of confirmed COVID-19 cases admitted across 29 sites to the previous day



# Number of Suspected COVID-19 Swab Results Awaited Across 29 acute sites as at 31/10/2021

Number of COVID-19 Swab Results Awaited at 0800hrs, 1400hrs and 2000hrs



PMIU COVID-19 Daily Operations Update Acute Hospitals | Page 7

### Number of Available General Beds on 31/10/2021

Number of Available General Beds



## Number of ICU/HDU Beds Available on 31/10/2021



\*Due to the dynamic nature of reporting, available beds may differ depending on capacity and reserved status at individual sites for critical care beds. Furthermore, some of the available beds may be specialist beds, not available for admission of general ICU patients.

#### Available ICU/HDU Beds







Sources: (Critical Care Bed Vacancies) - ICU Bed Information System (National Office of Clinical Audit (NOCA))

PMIU COVID-19 Daily Operations Update Acute Hospitals | Page 9

### ICU/HDU Summary as at 31/10/2021 10:30



#### **Confirmed COVID-19 Cases in ICU/HDU**

Confirmed COVID-19 Cases in ICU/HDU 31/10/2021



### **Confirmed COVID-19 Cases in ICU/HDU**



PMIU COVID-19 Daily Operations Update Acute Hospitals | Page 12

# **DOCUMENT ENDS**