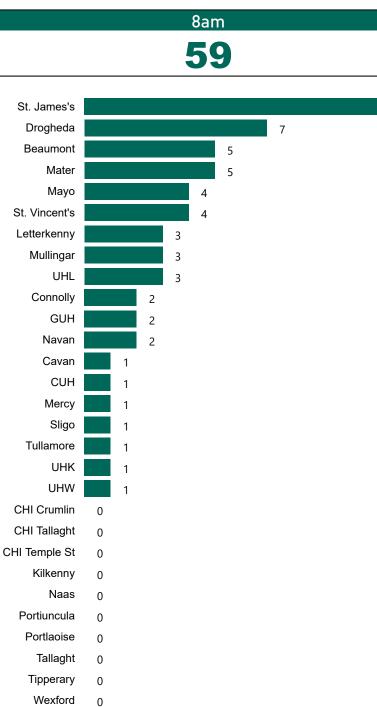

# Geographical Spread of COVID-19 Confirmed Cases and Suspected Cases across Acute Hospital Sites as at 31/10/2021 20:00

#### Total Confirmed COVID-19 Cases

| 8am | 2pm | 8pm |
|-----|-----|-----|
| 500 | 505 | 508 |