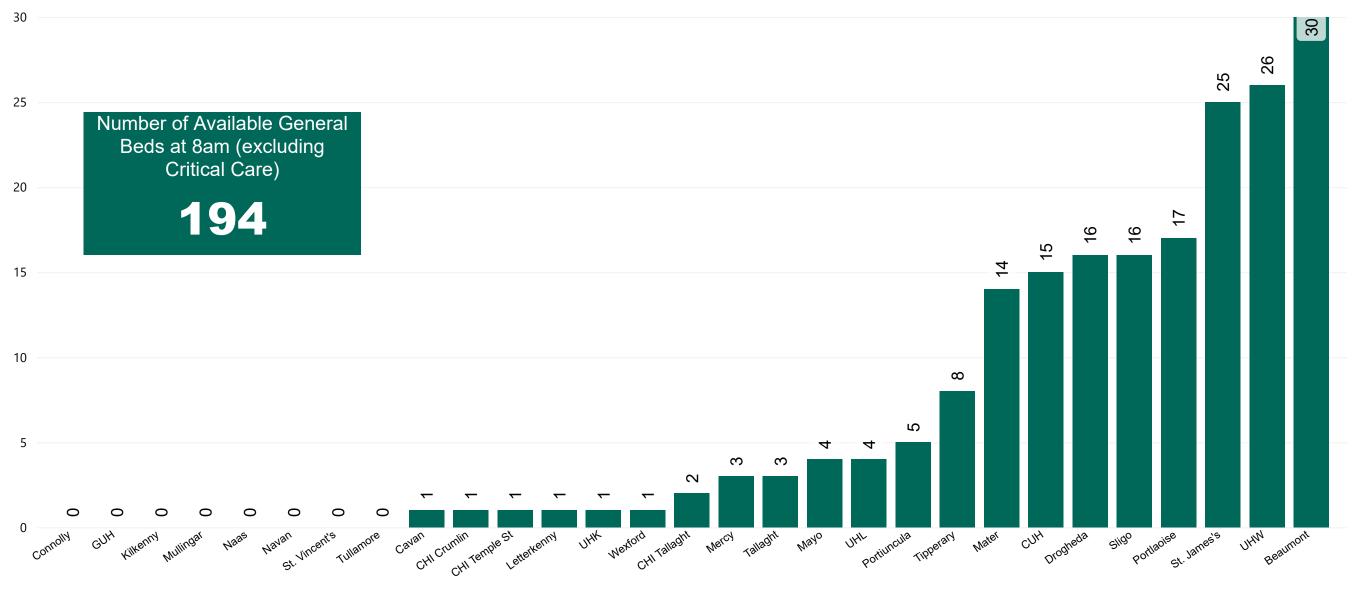

### Number of Available General Beds on 31/10/2021

Number of Available General Beds