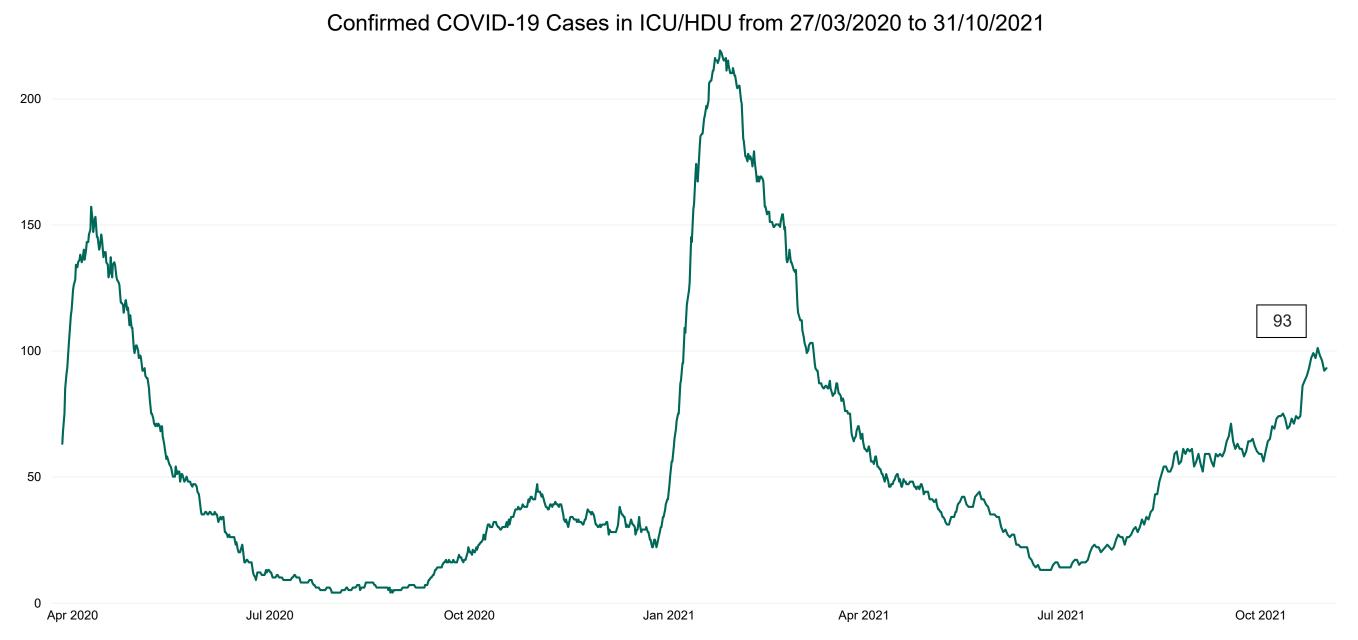

### **Confirmed COVID-19 Cases in ICU/HDU**

PMIU COVID-19 Daily Operations Update Acute Hospitals | Page 12