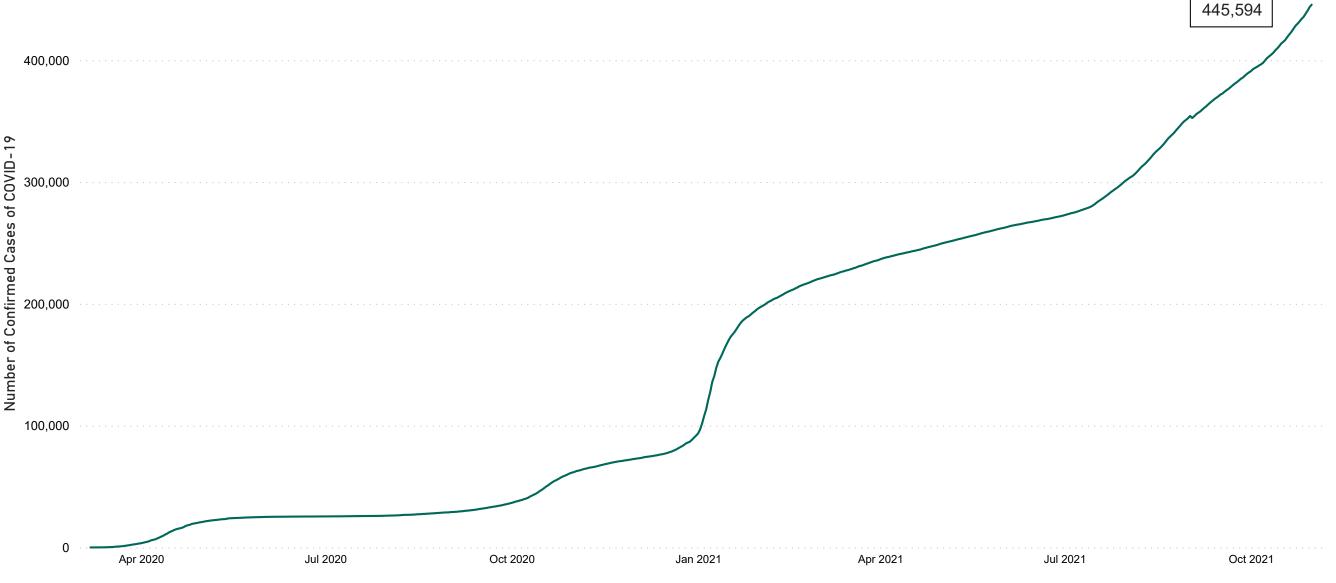

### **Confirmed Cases of COVID-19 in the Republic of Ireland as at 31/10/2021**

Confirmed Cases of COVID-19 in the Republic of Ireland as at 31/10/2021

**Source:** Department of Health 2020, < https://www.gov.ie/en/news/7e0924-latest-updates-on-covid-19-coronavirus/> up to 14/05/21 and from <https://covid19ireland-geohive.hub.arcgis.com/> thereafter