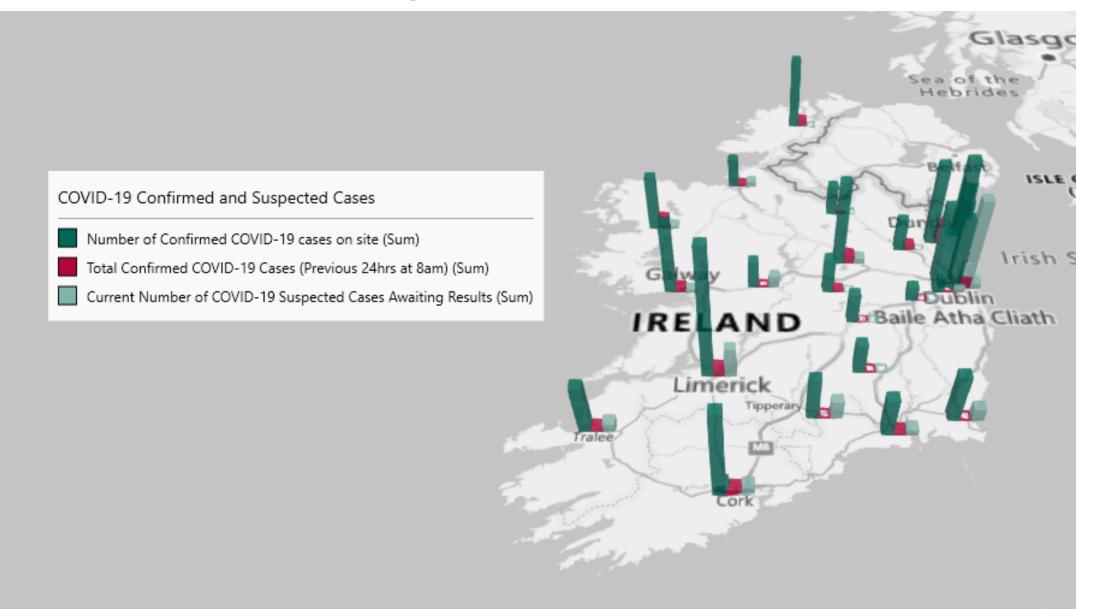

# Geographical Spread of COVID-19 Confirmed Cases and Suspected Cases across Acute Hospital Sites as at 31/10/2021 20:00