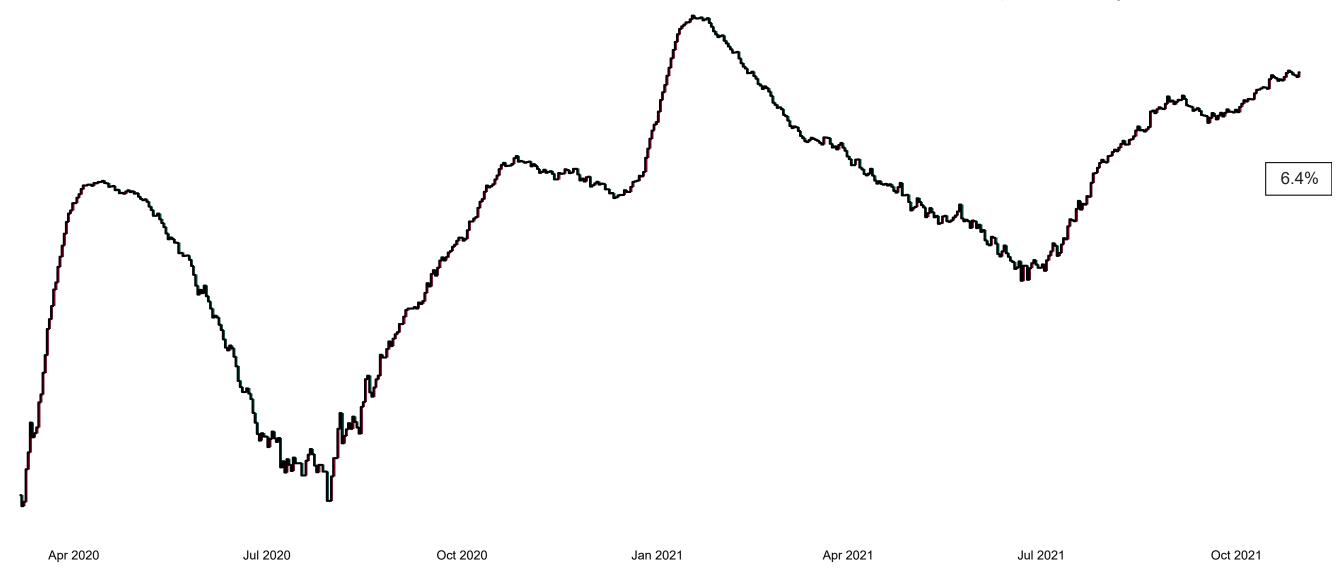

## Percentage Variance at <u>8am</u> of Confirmed COVID-19 cases Admitted Across 29 sites compared to the previous day

% Variance at 8am of confirmed COVID-19 cases admitted across 29 sites to the previous day