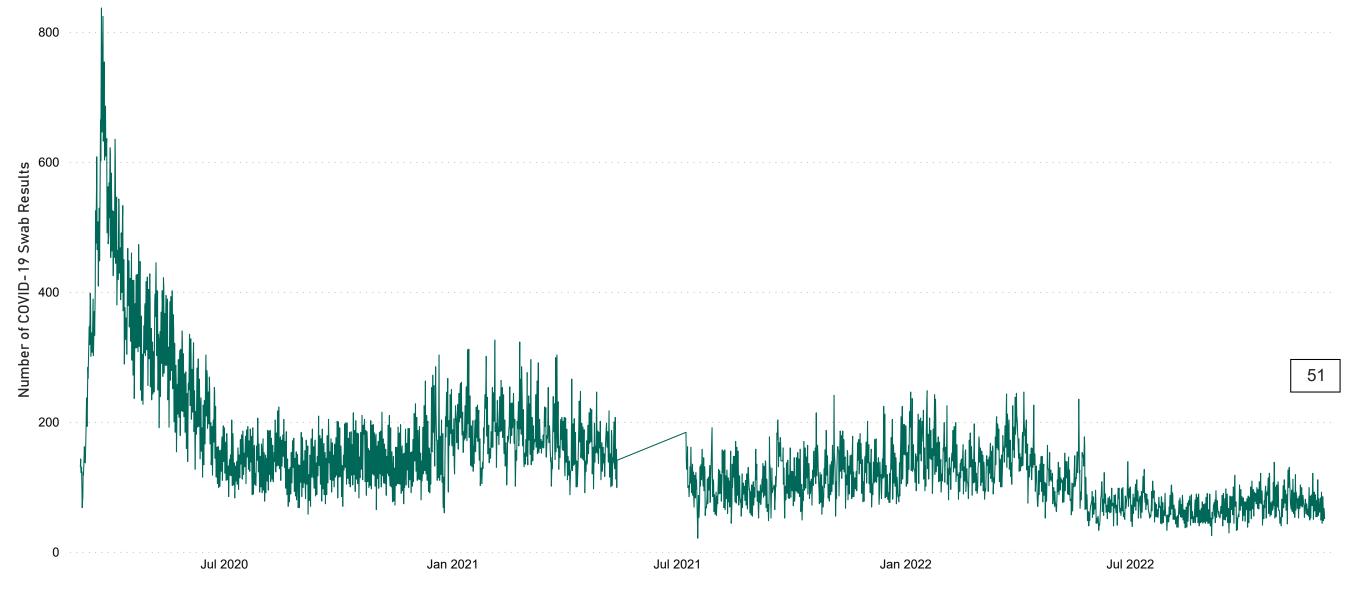

# Number of Suspected COVID-19 Swab Results Awaited Across 29 acute sites as at 04/12/2022

Number of COVID-19 Swab Results Awaited at 0800hrs, 1400hrs and 2000hrs

Source: SBAR Portal Note: There is no suspected C-19 data available from 14/05/2021 to 07/07/2021 due to the impacts of the cyber-attack.