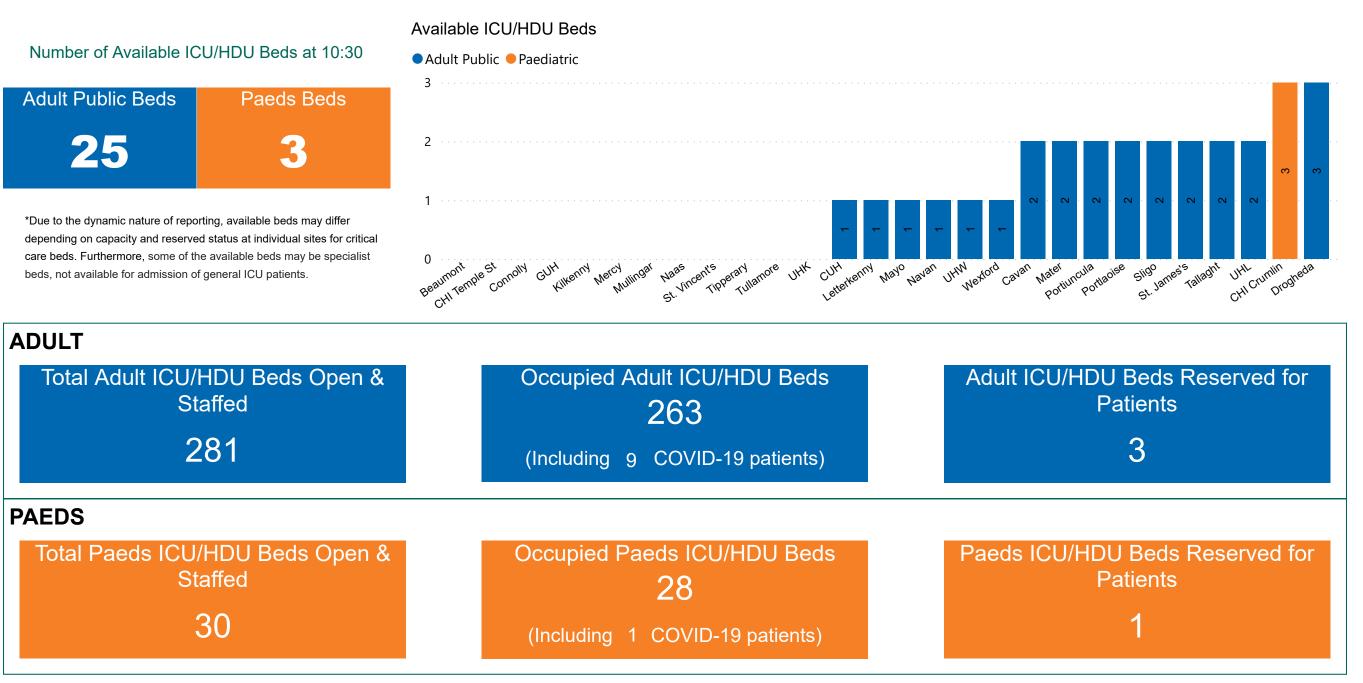

## Number of ICU/HDU Beds Available on 03/12/2022

Sources: (Critical Care Bed Vacancies) - ICU Bed Information System (National Office of Clinical Audit (NOCA))

PMIU COVID-19 Daily Operations Update Acute Hospitals | Page 9

### ICU/HDU Summary as at 03/12/2022 10:30