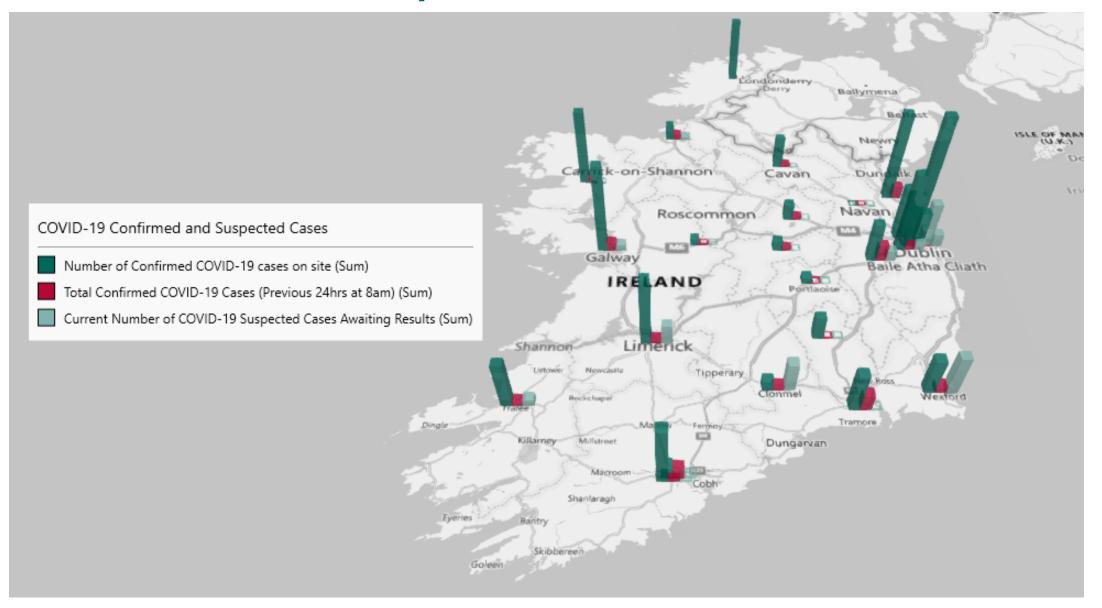

# Geographical Spread of COVID-19 Confirmed Cases and Suspected Cases across Acute Hospital Sites as at 04/12/2022 20:00