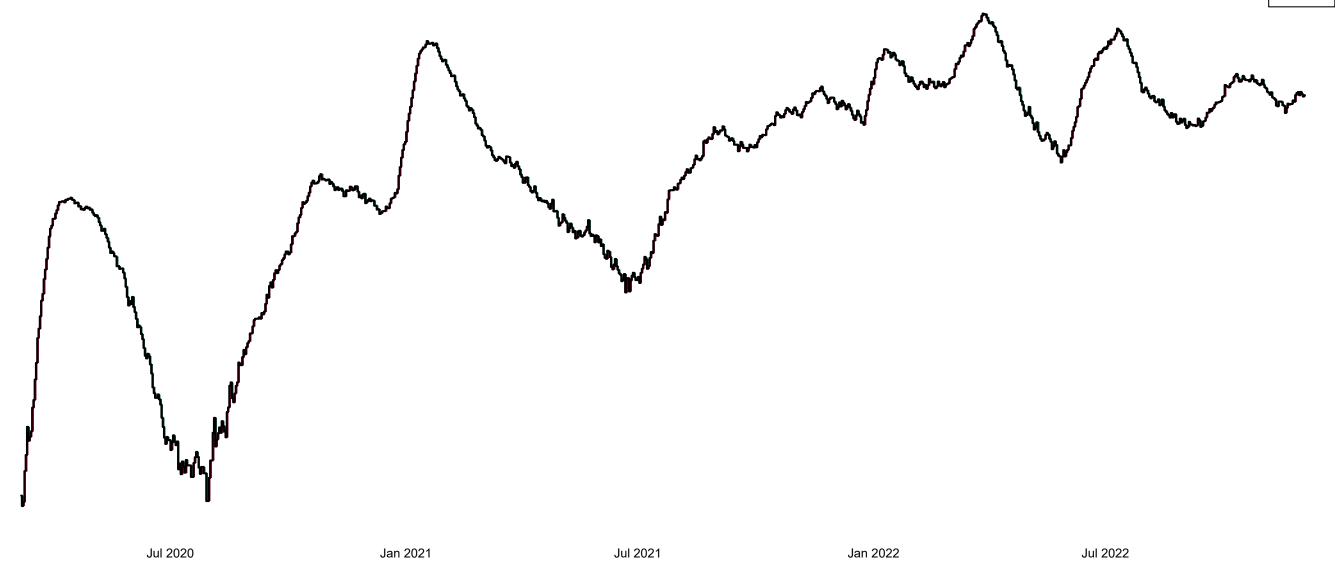

## Percentage Variance at <u>8am</u> of Confirmed COVID-19 cases Admitted Across 29 sites compared to the previous day

% Variance at 8am of confirmed COVID-19 cases admitted across 29 sites to the previous day

1.8%