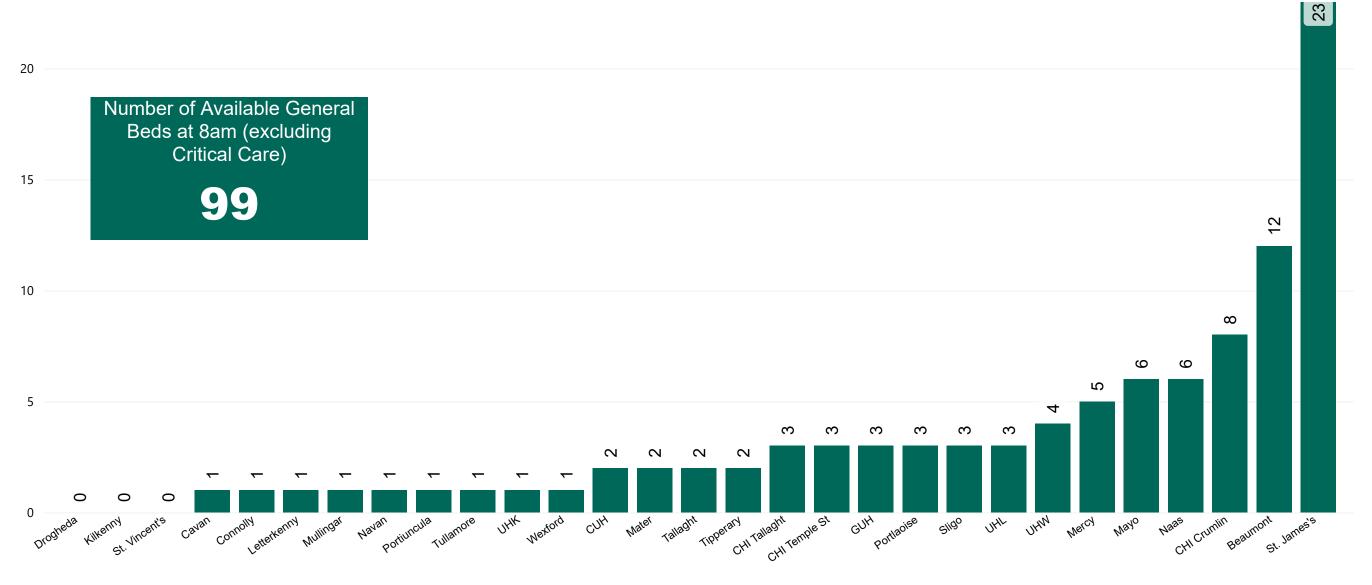

#### Number of Available General Beds on 04/12/2022

Number of Available General Beds