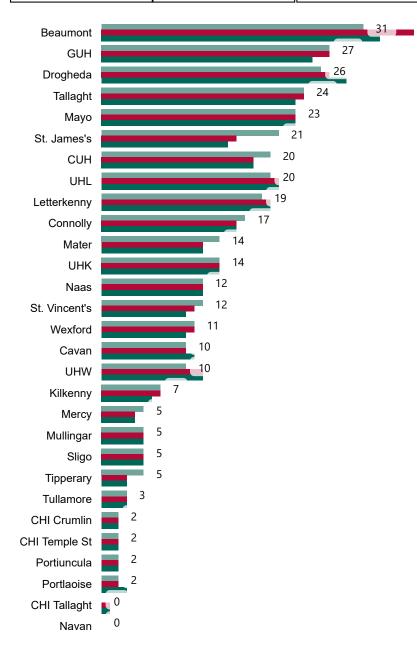

# Number of Confirmed COVID-19 Cases Admitted across 29 acute sites (including CHI)

Number of Confirmed COVID-19 Cases Admitted on Site at 0800hrs, 1400hrs and 2000hrs