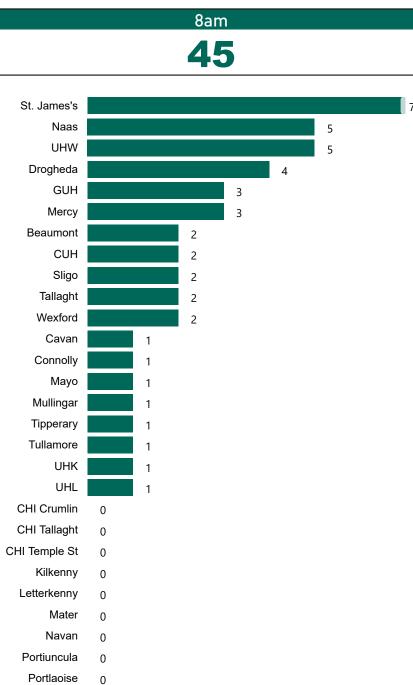

#### Current Number of COVID-19 Suspected Cases

| 8am           | ۱ |   | 2pm           | 8pm                                                   |
|---------------|---|---|---------------|-------------------------------------------------------|
| 67            |   |   | 62            | 51                                                    |
|               |   |   |               | <b>J</b>                                              |
| St. James's   |   |   |               | 21                                                    |
| CHI Crumlin   |   | 6 | ;             |                                                       |
| Sligo         | _ | 4 |               |                                                       |
| St. Vincent's |   | 4 |               |                                                       |
| CHI Tallaght  |   | 3 |               |                                                       |
| Portiuncula   |   | 3 |               |                                                       |
| Wexford       |   | 3 |               |                                                       |
| Naas          | 2 |   |               |                                                       |
| CHI Temple St | 1 |   |               |                                                       |
| GUH           | 1 |   |               |                                                       |
| Мауо          | 1 |   |               |                                                       |
| Tipperary     |   |   |               |                                                       |
| Tullamore     | 1 |   |               |                                                       |
| Beaumont      | 0 |   |               |                                                       |
| Cavan         | 0 |   |               |                                                       |
| Connolly      | 0 |   |               |                                                       |
| CUH           | 0 |   |               |                                                       |
| Drogheda      | 0 |   |               |                                                       |
| Kilkenny      | 0 |   |               |                                                       |
| Letterkenny   | 0 |   |               |                                                       |
| Mater         | 0 |   |               |                                                       |
| Mercy         | 0 |   |               |                                                       |
| Mullingar     | 0 |   |               |                                                       |
| Navan         | 0 |   |               |                                                       |
| Portlaoise    | 0 |   |               |                                                       |
| Tallaght      | 0 |   |               |                                                       |
|               | 0 |   |               |                                                       |
| UHL           | _ |   |               | 9 Daily Operations Undate                             |
| UHW           | 0 |   | PINIO COVID-1 | 9 Daily Operations Update<br>Acute Hospitals   Page 4 |