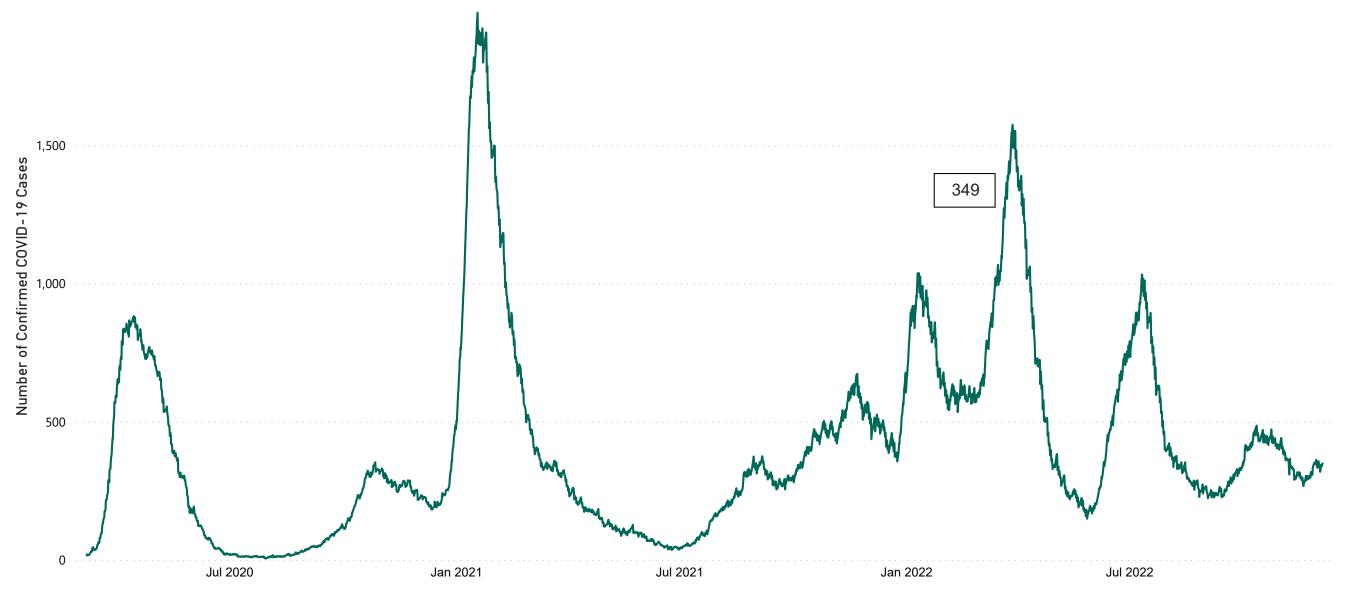

# Number of Confirmed COVID-19 Cases Admitted across 29 acute sites (including CHI)

Number of Confirmed COVID-19 Cases Admitted on Site at 0800hrs, 1400hrs and 2000hrs