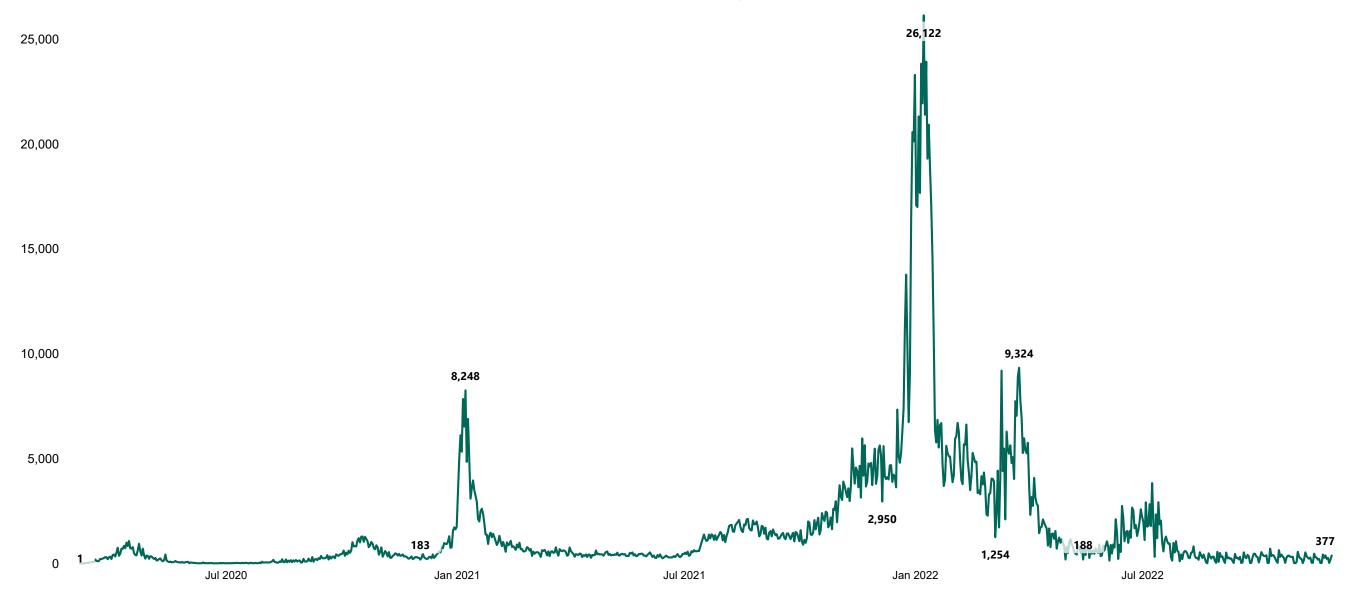

#### New Confirmed COVID-19 Cases in the Republic of Ireland as at 29/11/2022

New Confirmed COVID-19 Cases in the Republic of Ireland as at 29/11/2022

**Source:** Department of Health 2020, < https://www.gov.ie/en/news/7e0924-latest-updates-on-covid-19-coronavirus/> up to 05/09/21 and from <https://covid19ireland-geohive.hub.arcgis.com/> thereafter