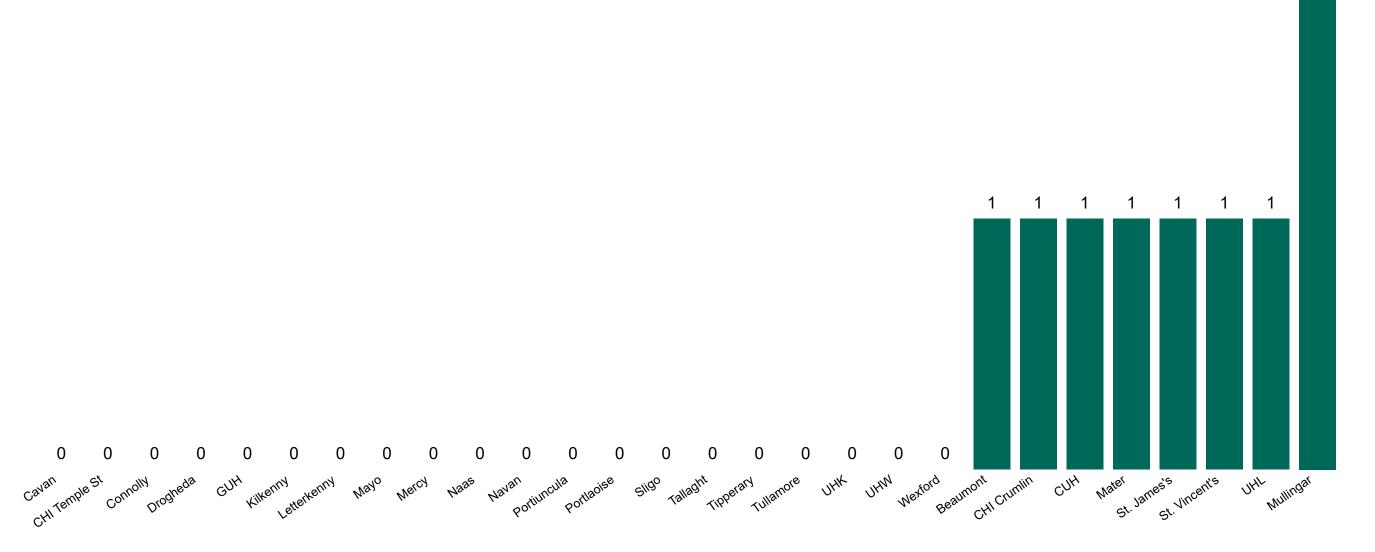

# Number of Suspected COVID-19 Swab Results Awaited Across 29 acute sites as at 04/12/2022

Number of COVID-19 Swab Results Awaited at 0800hrs, 1400hrs and 2000hrs

Source: SBAR Portal Note: There is no suspected C-19 data available from 14/05/2021 to 07/07/2021 due to the impacts of the cyber-attack.