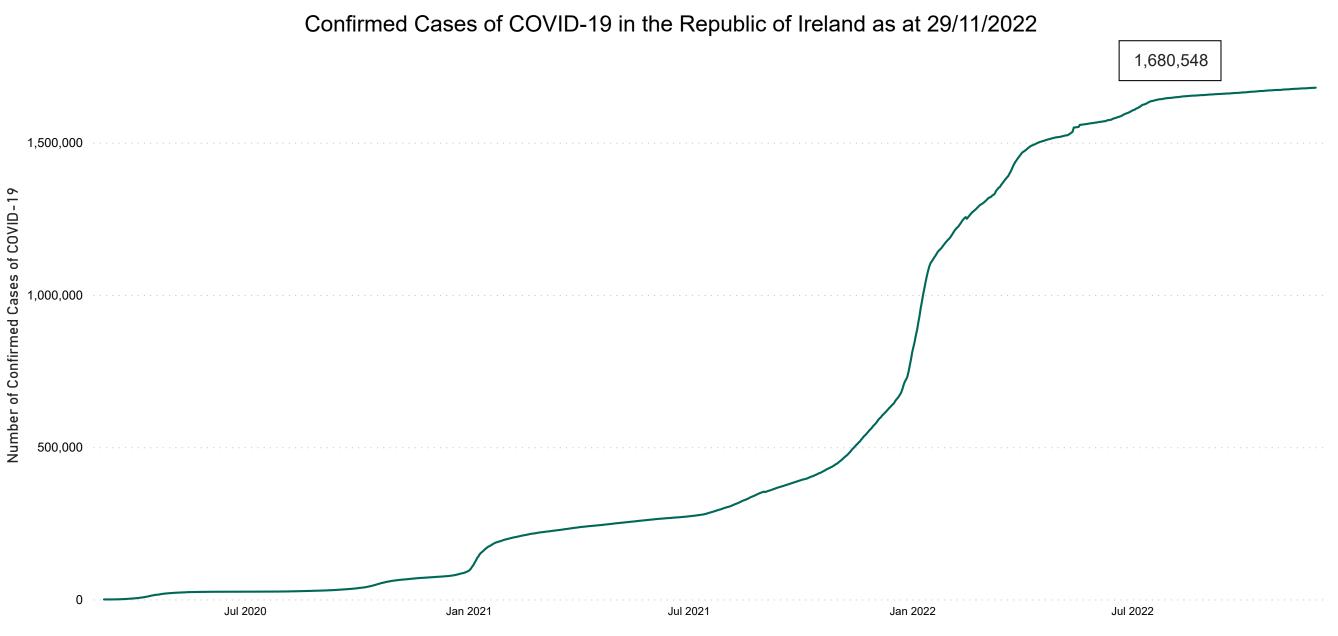

### **Confirmed Cases of COVID-19 in the Republic of Ireland as at 29/11/2022**

**Source:** Department of Health 2020, < https://www.gov.ie/en/news/7e0924-latest-updates-on-covid-19-coronavirus/> up to 14/05/21 and from <https://covid19ireland-geohive.hub.arcgis.com/> thereafter