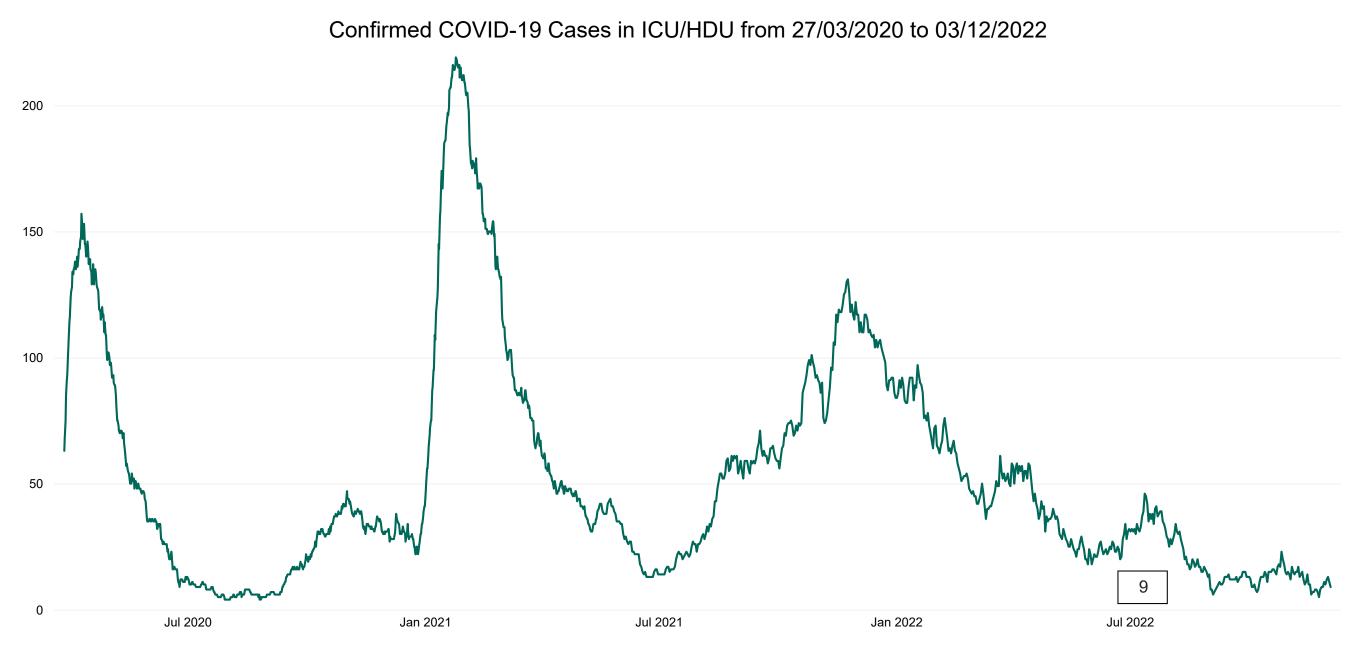

#### **Confirmed COVID-19 Cases in ICU/HDU**

Confirmed COVID-19 Cases in ICU/HDU 03/12/2022

2

### **Confirmed COVID-19 Cases in ICU/HDU**

Source: ICU Bed Information System (National office of Clinical Audit (NOCA))

PMIU COVID-19 Daily Operations Update Acute Hospitals | Page 12