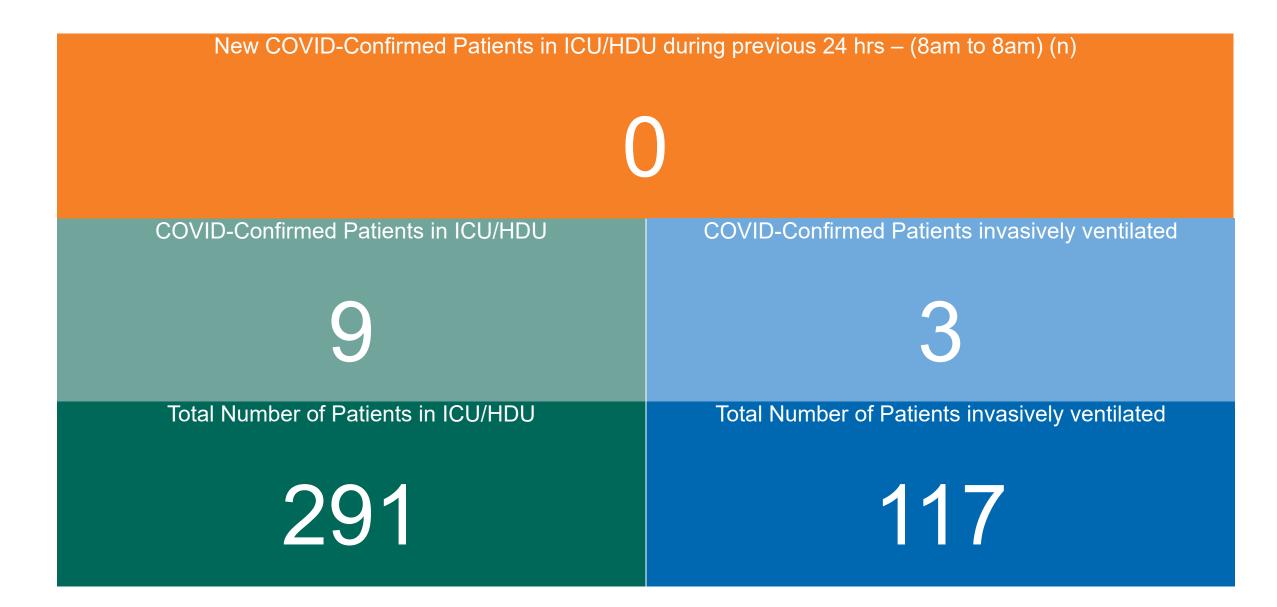

#### **Confirmed COVID-19 Cases in ICU/HDU**

Confirmed COVID-19 Cases in ICU/HDU 03/12/2022

2

### **Confirmed COVID-19 Cases in ICU/HDU**

Source: ICU Bed Information System (National office of Clinical Audit (NOCA))

PMIU COVID-19 Daily Operations Update Acute Hospitals | Page 12