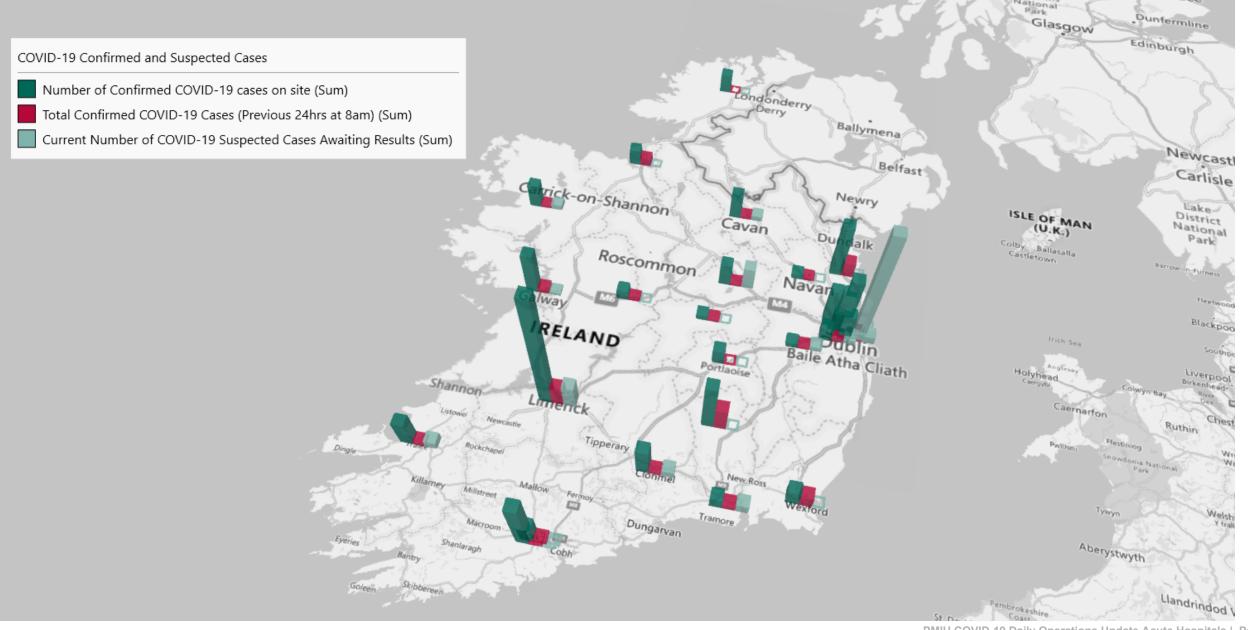

## Geographical Spread of COVID-19 Confirmed Cases and Suspected Cases across Acute Hospital Sites as at 04/05/2022 20:00

PMIU COVID-19 Daily Operations Update Acute Hospitals | Page 3