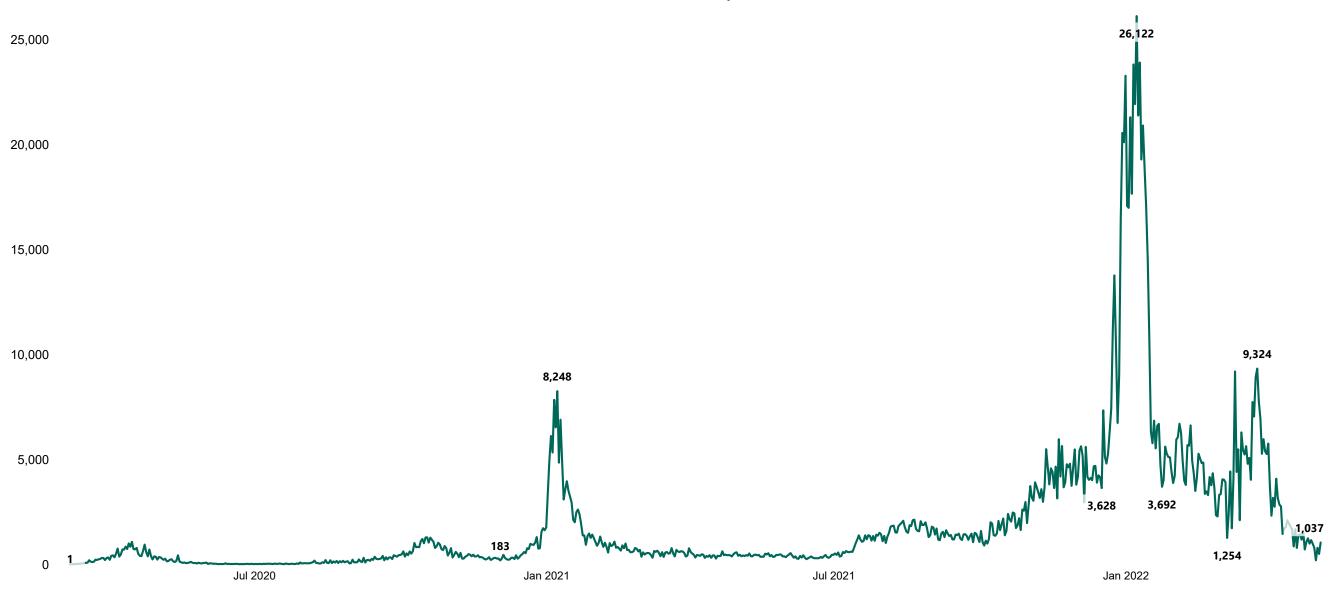

### New Confirmed COVID-19 Cases in the Republic of Ireland as at 04/05/2022

New Confirmed COVID-19 Cases in the Republic of Ireland as at 04/05/2022

**Source:** Department of Health 2020, < https://www.gov.ie/en/news/7e0924-latest-updates-on-covid-19-coronavirus/> up to 05/09/21 and from <https://covid19ireland-geohive.hub.arcgis.com/> thereafter