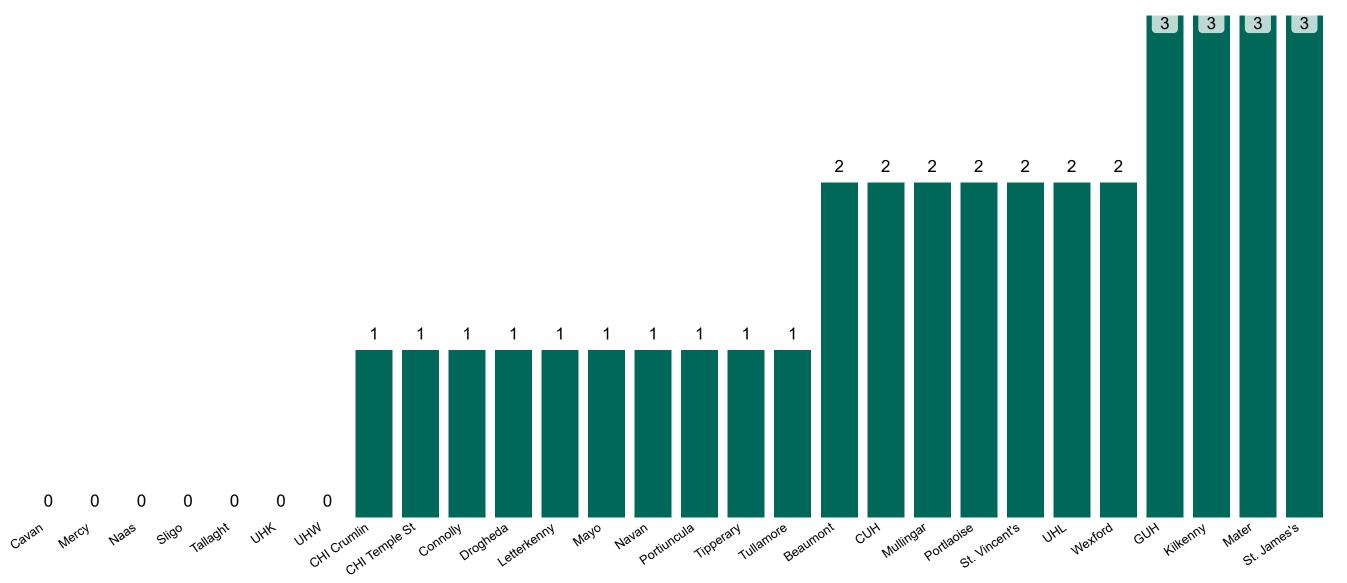

#### **Confirmed COVID-19 Cases in ICU/HDU**

### **Confirmed COVID-19 Cases in ICU/HDU**