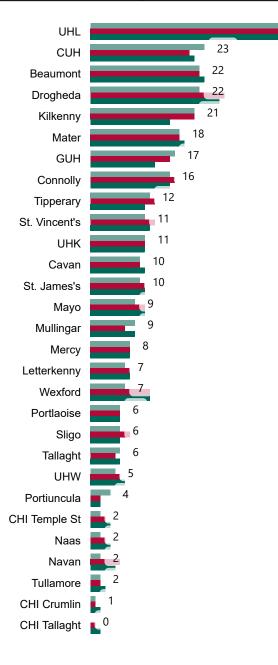

## Number of Confirmed COVID-19 Cases Admitted across 29 acute sites (including CHI)

Number of Confirmed COVID-19 Cases Admitted on Site at 0800hrs, 1400hrs and 2000hrs

PMIU COVID-19 Daily Operations Update Acute Hospitals | Page 5