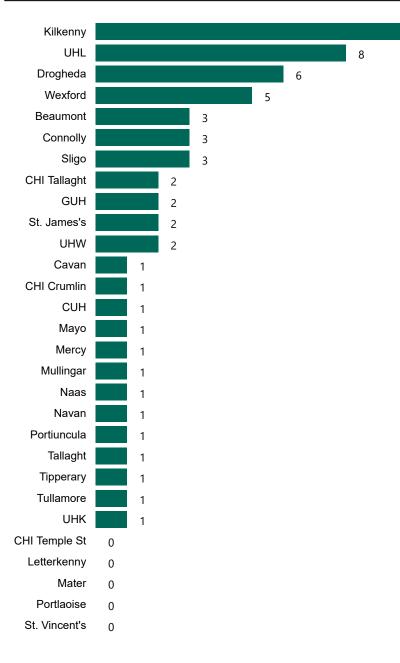

## Geographical Spread of COVID-19 Confirmed Cases and Suspected Cases across Acute Hospital Sites as at 04/05/2022 20:00

PMIU COVID-19 Daily Operations Update Acute Hospitals | Page 3

#### Current Number of COVID-19 Suspected Cases

| 8am | 2pm | 8pm |
|-----|-----|-----|
| 145 | 124 | 91  |

Wexford