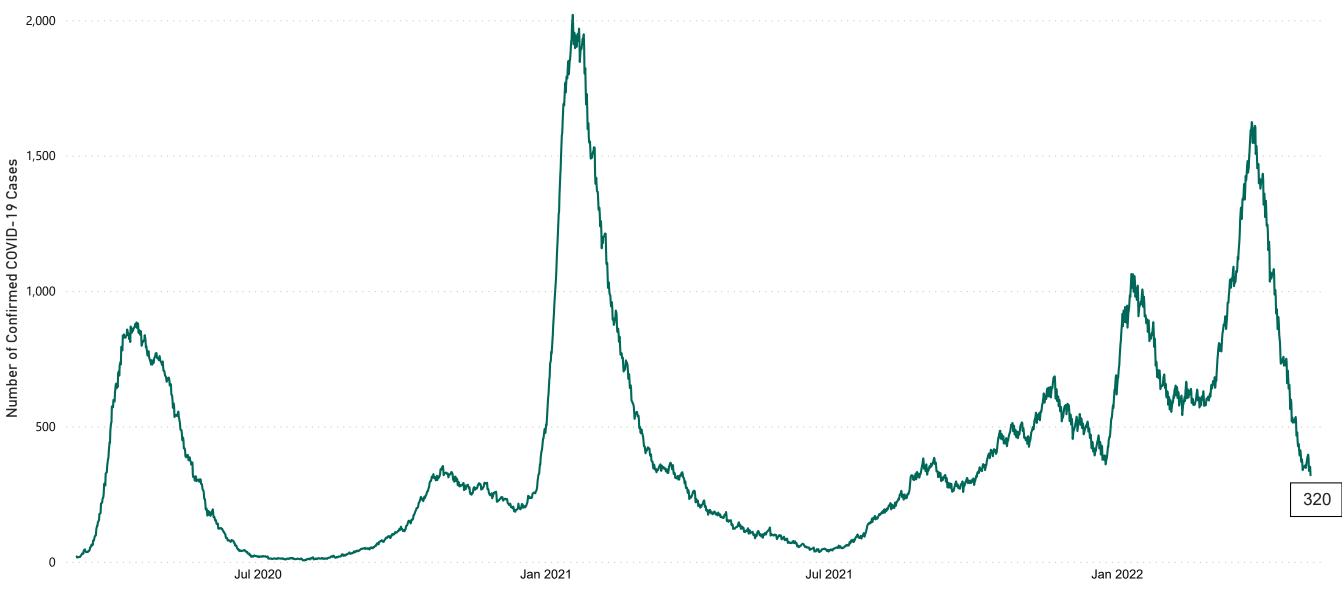

## **Confirmed Cases of COVID-19 in the Republic of Ireland as at 04/05/2022**

**Source:** Department of Health 2020, < https://www.gov.ie/en/news/7e0924-latest-updates-on-covid-19-coronavirus/> up to 14/05/21 and from <https://covid19ireland-geohive.hub.arcgis.com/> thereafter

#### Total Confirmed COVID-19 Cases

| 8am | 2pm | 8pm |
|-----|-----|-----|
| 347 | 351 | 320 |

51