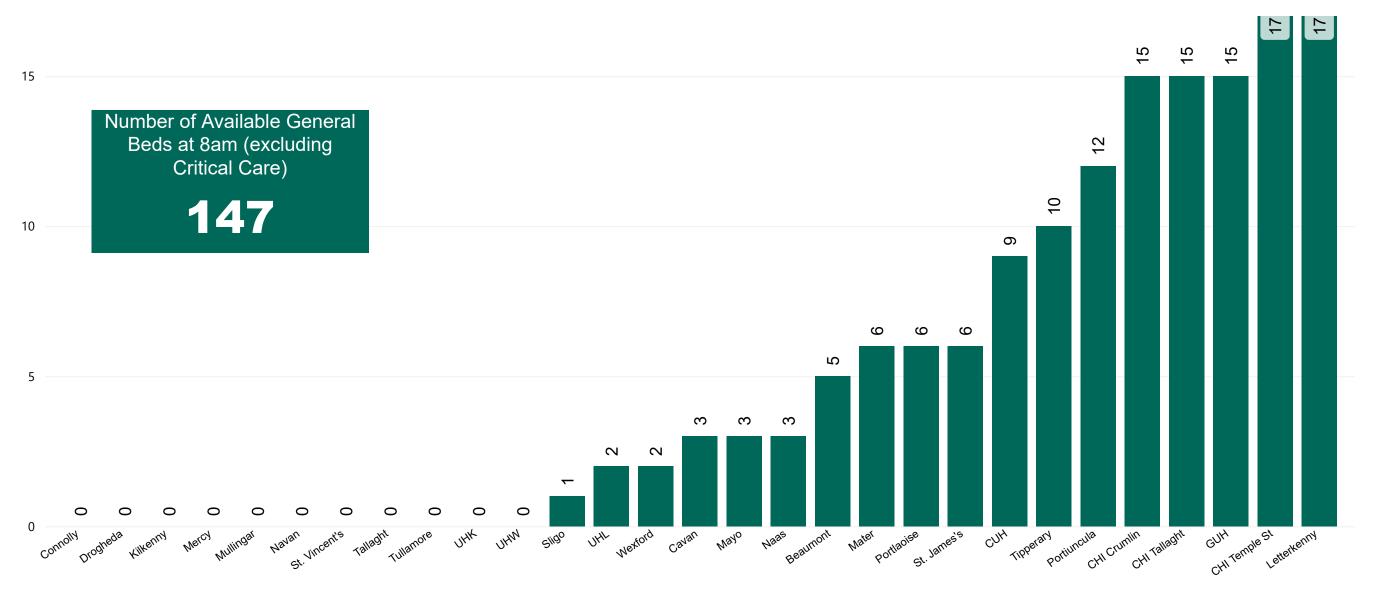

#### Number of Available General Beds on 04/05/2022

#### Number of Available General Beds