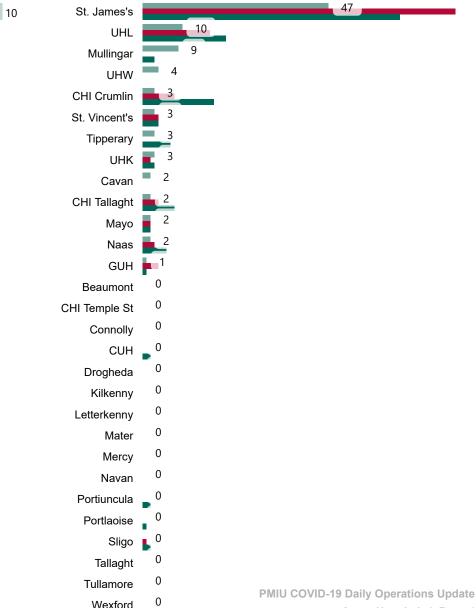

## Geographical Spread of COVID-19 Confirmed Cases and Suspected Cases across Acute Hospital Sites as at 04/05/2022 20:00

PMIU COVID-19 Daily Operations Update Acute Hospitals | Page 3

# Number of Suspected COVID-19 Swab Results Awaited Across 29 acute sites as at 04/05/2022

Number of COVID-19 Swab Results Awaited at 0800hrs, 1400hrs and 2000hrs

Source: SBAR Portal Note: There is no suspected C-19 data available from 14/05/2021 to 07/07/2021 due to the impacts of the cyber-attack.