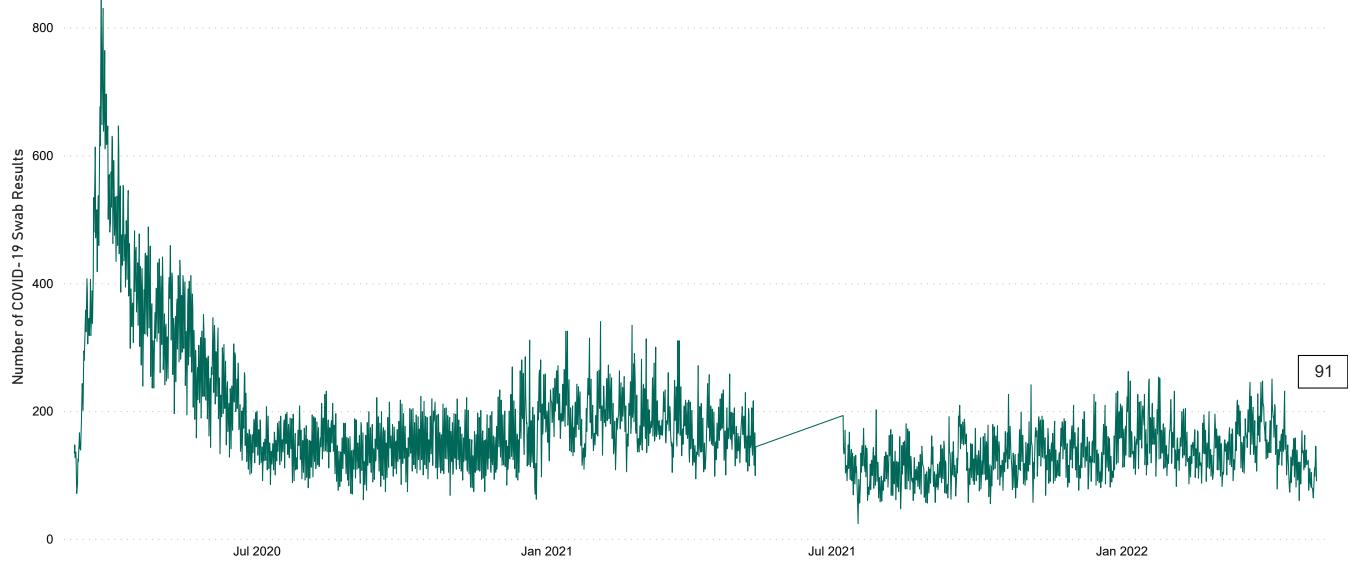

# Number of Suspected COVID-19 Swab Results Awaited Across 29 acute sites as at 04/05/2022

Number of COVID-19 Swab Results Awaited at 0800hrs, 1400hrs and 2000hrs

Source: SBAR Portal Note: There is no suspected C-19 data available from 14/05/2021 to 07/07/2021 due to the impacts of the cyber-attack.

#### Current Number of COVID-19 Suspected Cases

| 8am | 2pm | 8pm |
|-----|-----|-----|
| 145 | 124 | 91  |

Wexford