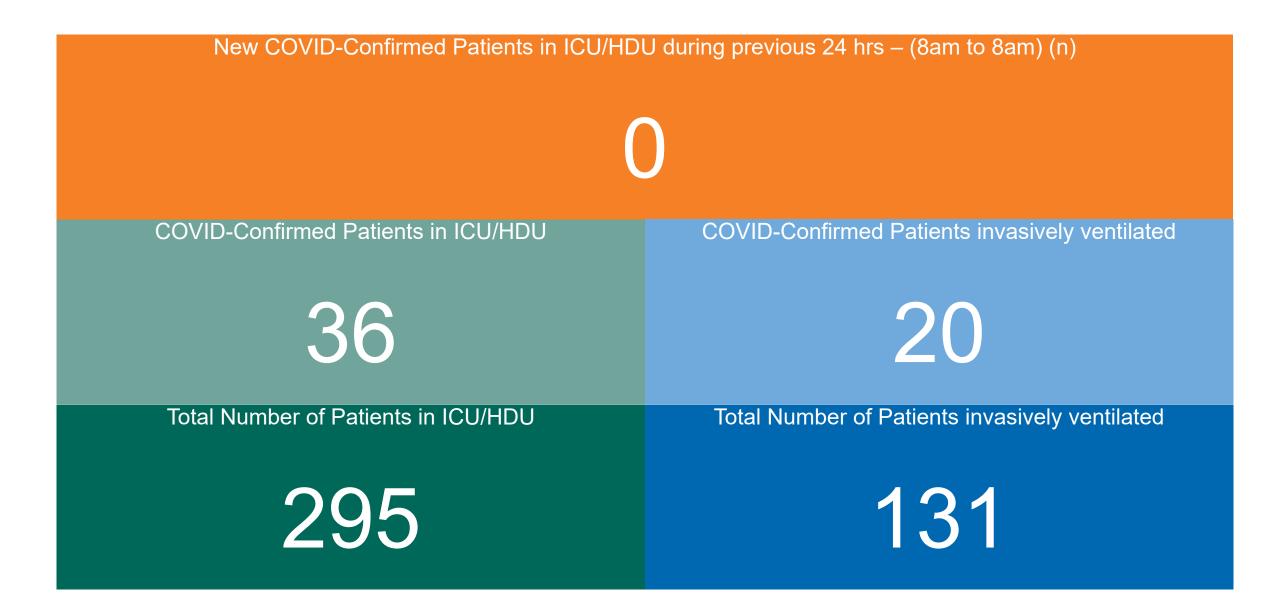

#### **Confirmed COVID-19 Cases in ICU/HDU**

### **Confirmed COVID-19 Cases in ICU/HDU**