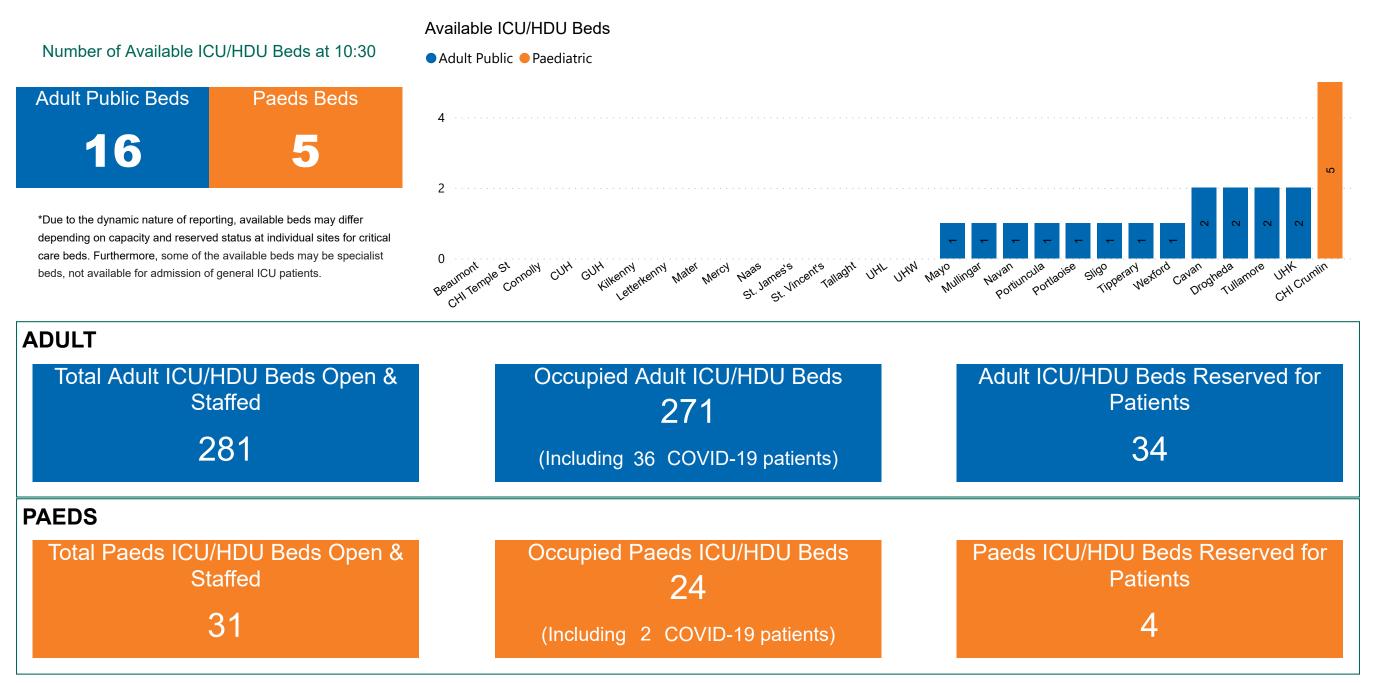

## Number of ICU/HDU Beds Available on 04/05/2022

Sources: (Critical Care Bed Vacancies) - ICU Bed Information System (National Office of Clinical Audit (NOCA))

PMIU COVID-19 Daily Operations Update Acute Hospitals | Page 9

### ICU/HDU Summary as at 04/05/2022 10:30