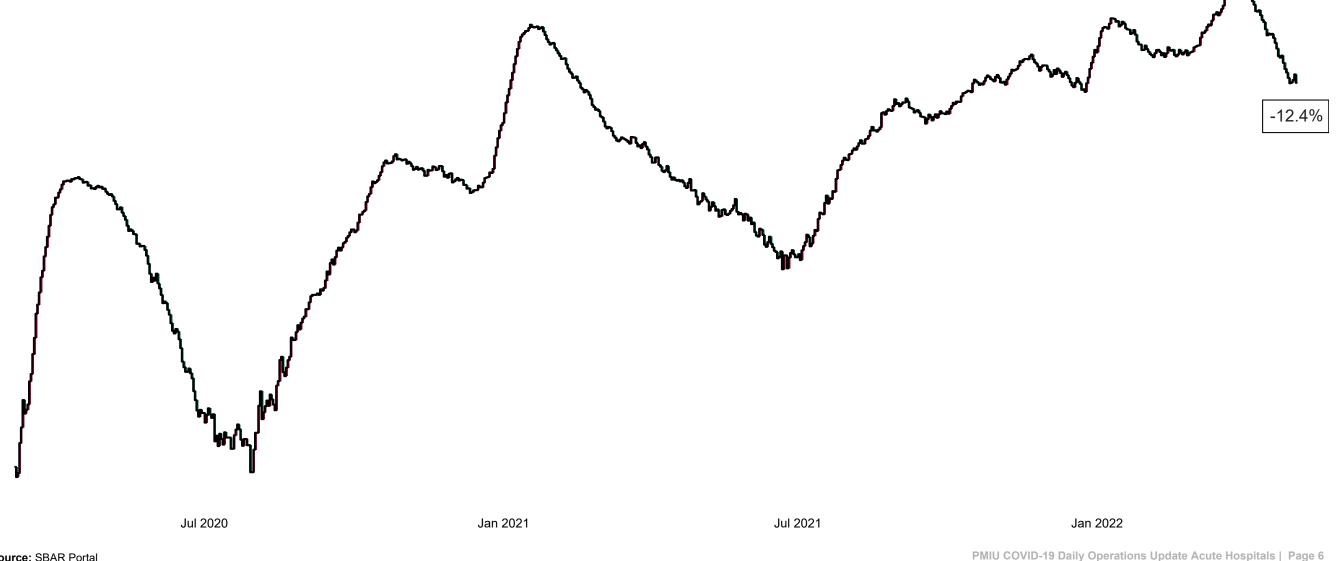

## Percentage Variance at <u>8am</u> of Confirmed COVID-19 cases **Admitted Across 29 sites compared to the previous day**

% Variance at 8am of confirmed COVID-19 cases admitted across 29 sites to the previous day