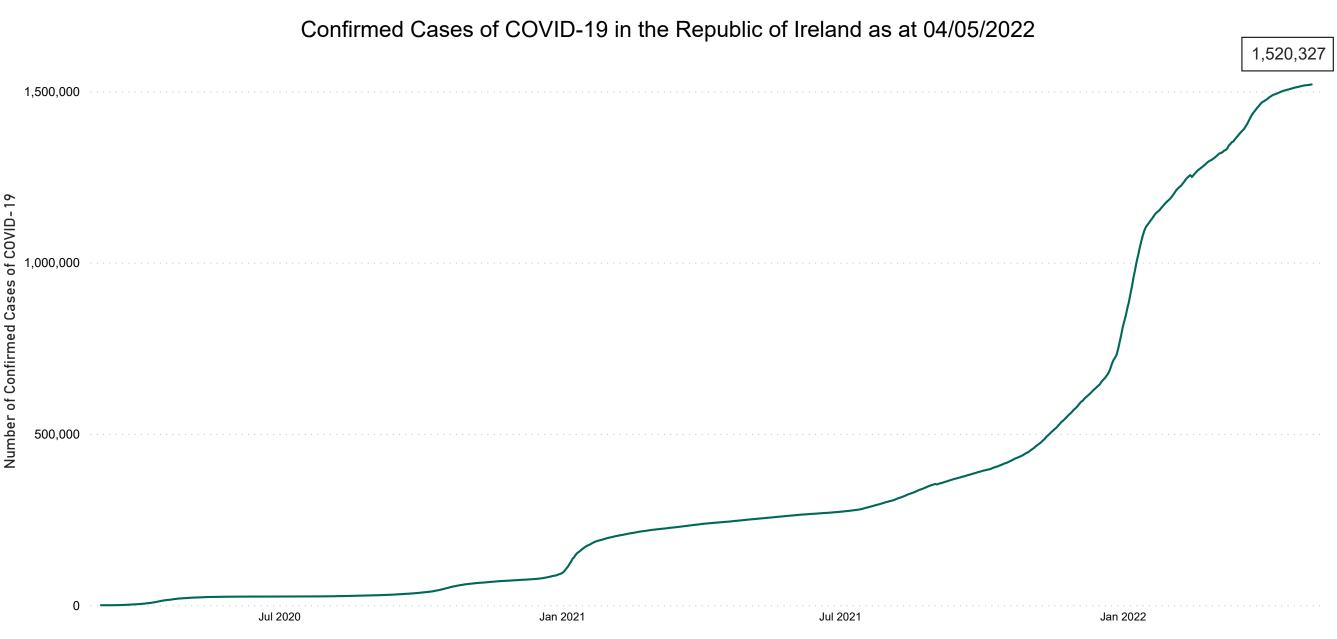

## **Confirmed Cases of COVID-19 in the Republic of Ireland as at 04/05/2022**

**Source:** Department of Health 2020, < https://www.gov.ie/en/news/7e0924-latest-updates-on-covid-19-coronavirus/> up to 14/05/21 and from <https://covid19ireland-geohive.hub.arcgis.com/> thereafter