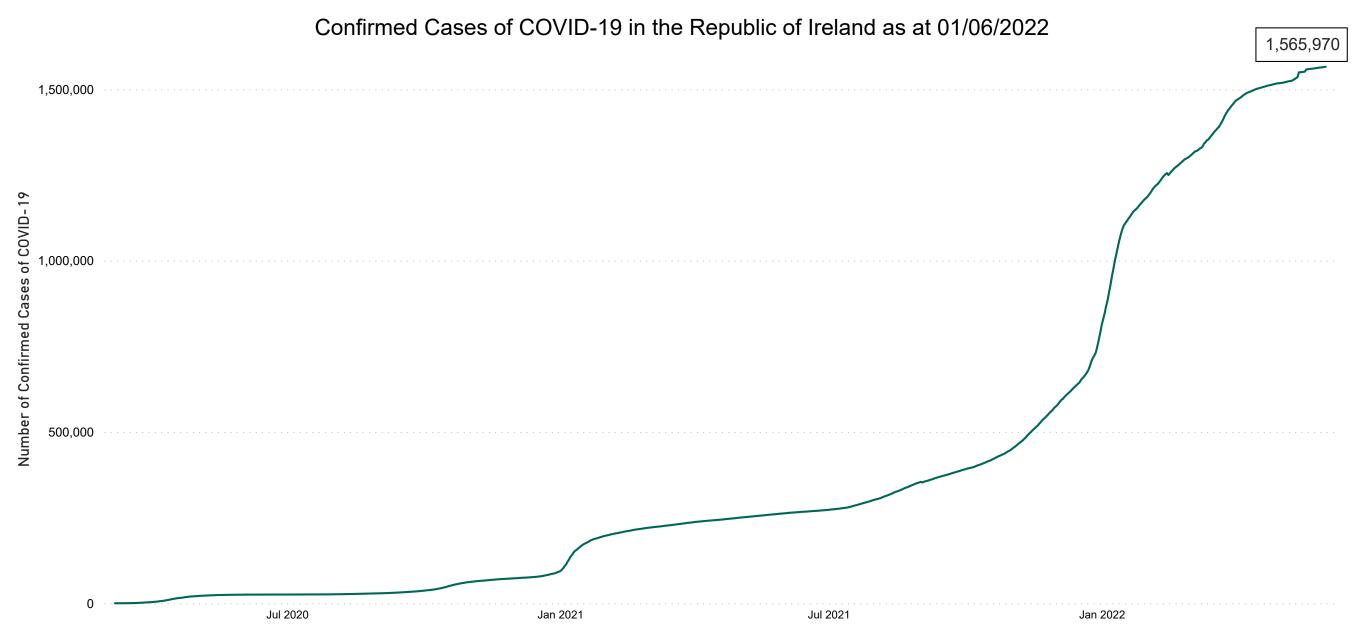

**COVID-19 Daily Operations Update Acute Hospitals** 

Performance Management and Improvement Unit

2000hrs Sunday 05th June 2022



## New Confirmed COVID-19 Cases in the Republic of Ireland as at 01/06/2022

New Confirmed COVID-19 Cases in the Republic of Ireland as at 01/06/2022



# Confirmed Cases of COVID-19 in the Republic of Ireland as at 01/06/2022



# Geographical Spread of COVID-19 Confirmed Cases and Suspected Cases across Acute Hospital Sites as at 05/06/2022 20:00



#### Total Confirmed COVID-19 Cases

| 8am | 2pm | 8pm |
|-----|-----|-----|
| 232 | 237 | 243 |



#### Total Confirmed COVID-19 Cases (Past 24 Hours)





#### Current Number of COVID-19 Suspected Cases

| 8am | 2pm | 8pm |
|-----|-----|-----|
| 66  | 61  | 35  |



# Number of Confirmed COVID-19 Cases Admitted across 29 acute sites (including CHI)

Number of Confirmed COVID-19 Cases Admitted on Site at 0800hrs, 1400hrs and 2000hrs



# Percentage Variance at <u>8am</u> of Confirmed COVID-19 cases Admitted Across 29 sites compared to the previous day

% Variance at 8am of confirmed COVID-19 cases admitted across 29 sites to the previous day



 Jul 2020
 Jan 2021