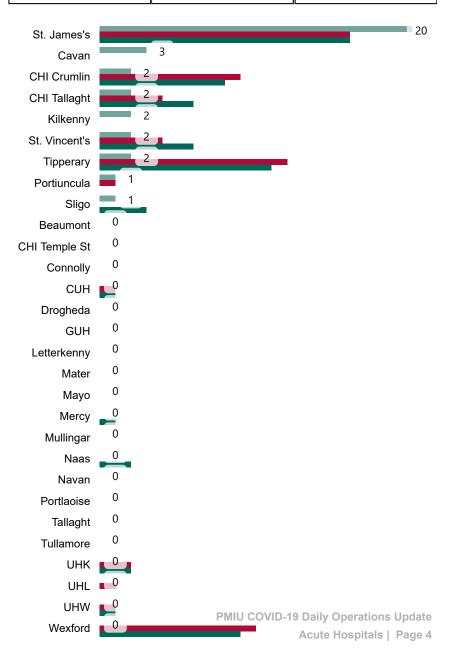

# Number of Suspected COVID-19 Swab Results Awaited Across 29 acute sites as at 05/06/2022

Number of COVID-19 Swab Results Awaited at 0800hrs, 1400hrs and 2000hrs