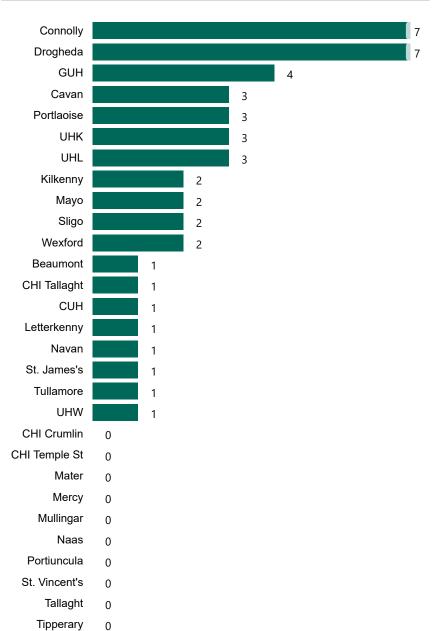

# Number of Confirmed COVID-19 Cases Admitted across 29 acute sites (including CHI)

Number of Confirmed COVID-19 Cases Admitted on Site at 0800hrs, 1400hrs and 2000hrs