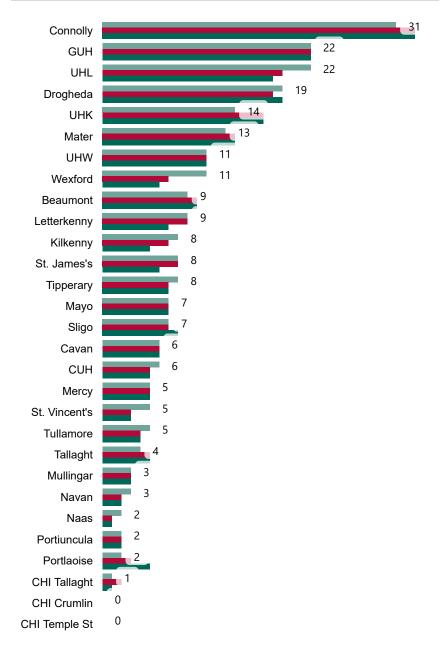

# Geographical Spread of COVID-19 Confirmed Cases and Suspected Cases across Acute Hospital Sites as at 05/06/2022 20:00