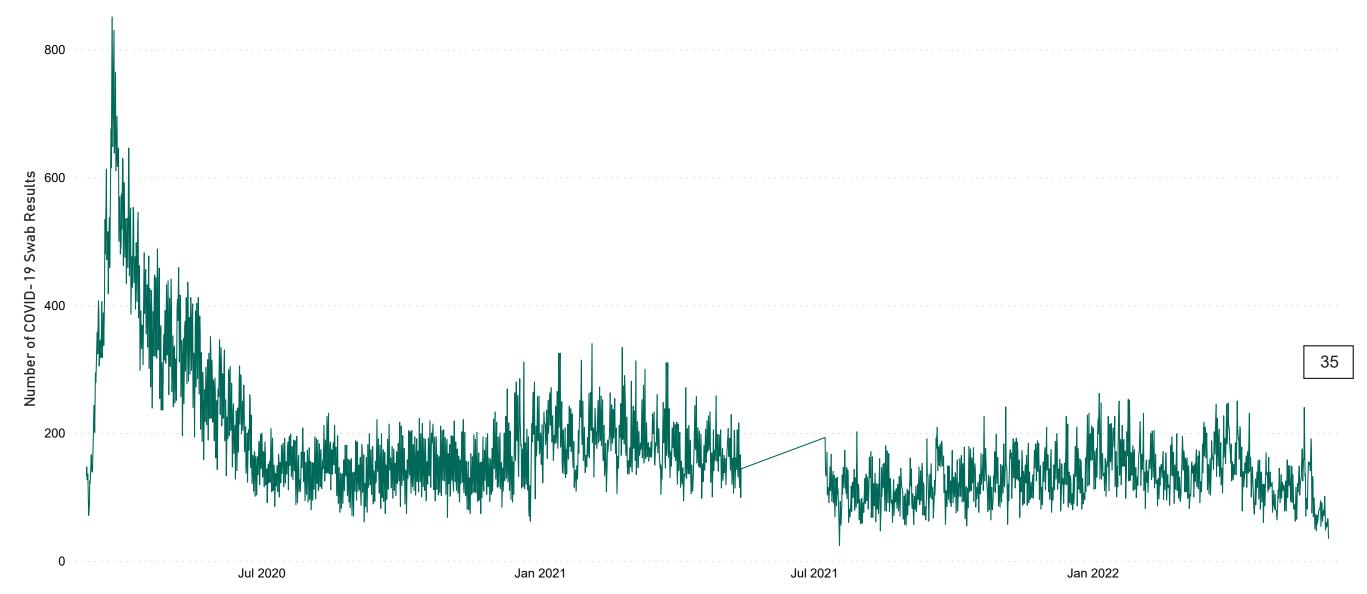

# Number of Suspected COVID-19 Swab Results Awaited Across 29 acute sites as at 05/06/2022

Number of COVID-19 Swab Results Awaited at 0800hrs, 1400hrs and 2000hrs

 Jul 2020
 Jan 2021
 Jul 2021
 Jan 2022