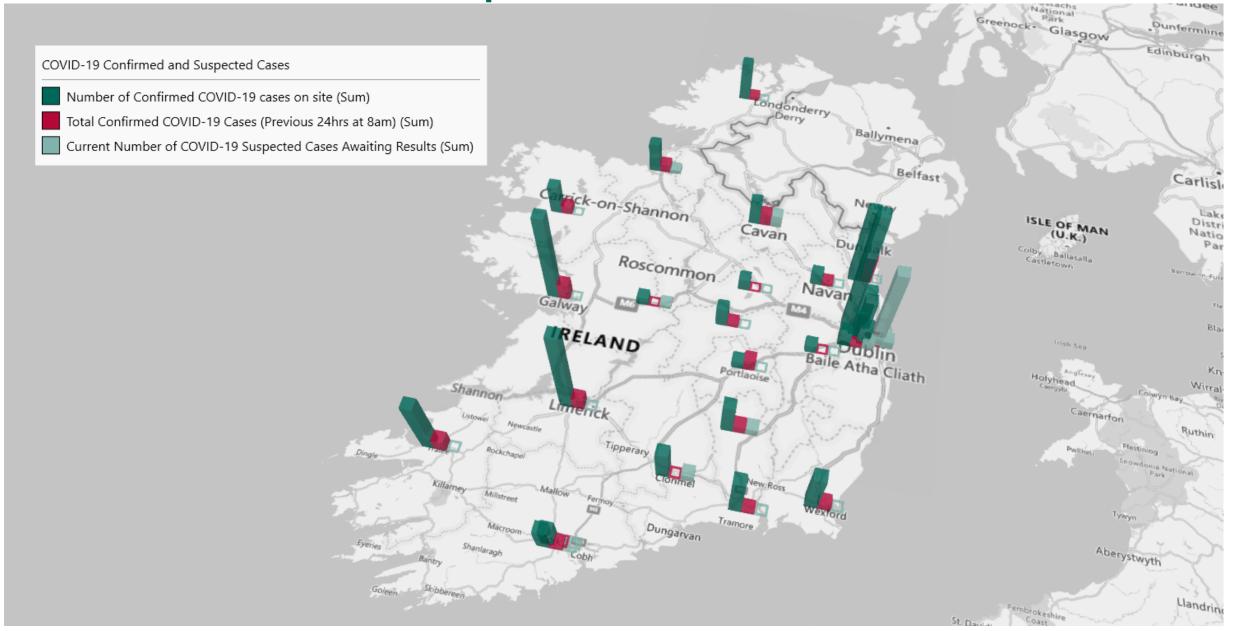

# Geographical Spread of COVID-19 Confirmed Cases and Suspected Cases across Acute Hospital Sites as at 05/06/2022 20:00