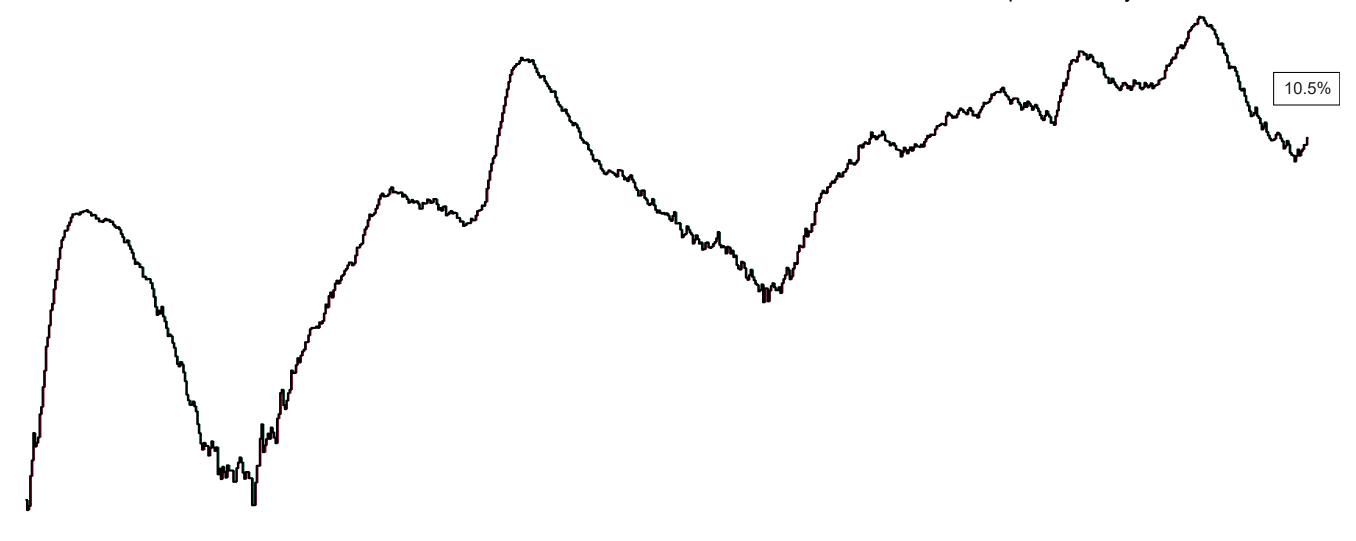

# Percentage Variance at <u>8am</u> of Confirmed COVID-19 cases Admitted Across 29 sites compared to the previous day

% Variance at 8am of confirmed COVID-19 cases admitted across 29 sites to the previous day