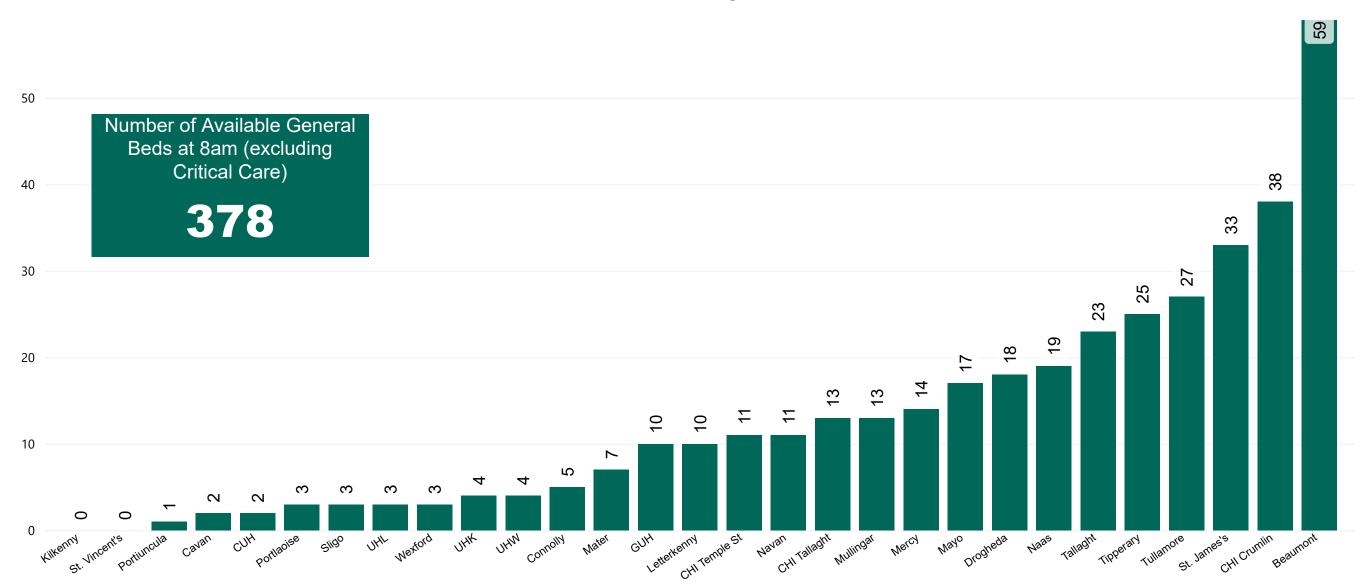

#### Number of Available General Beds on 05/06/2022

#### Number of Available General Beds