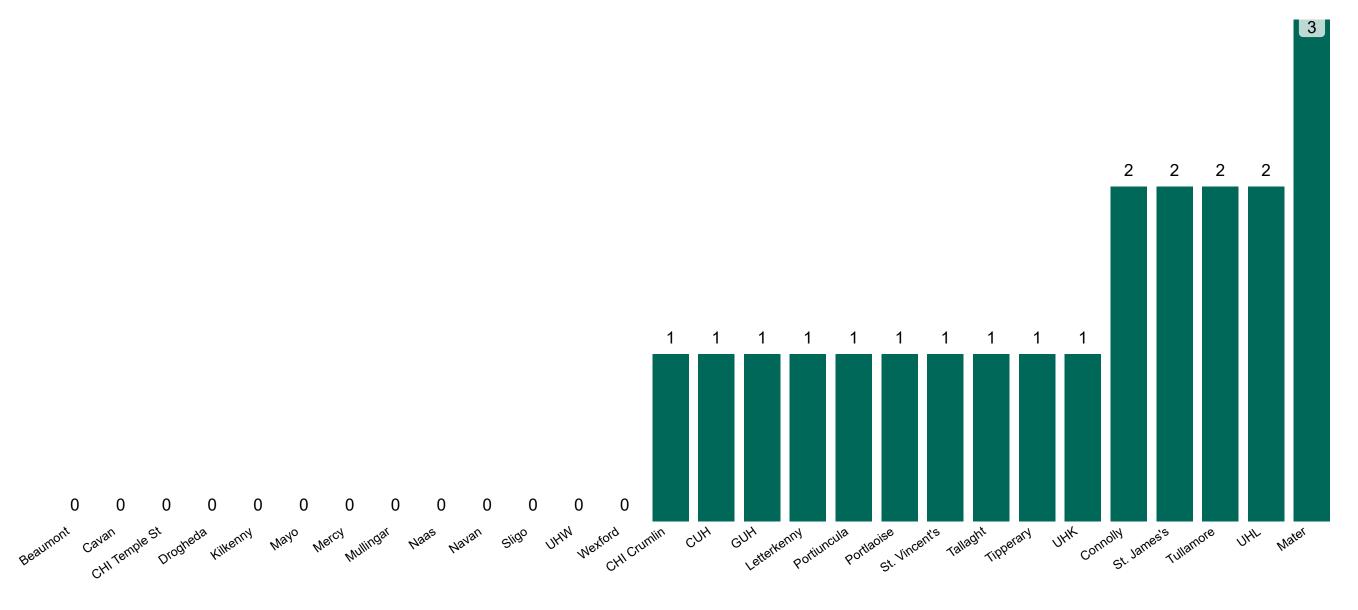

# Geographical Spread of COVID-19 Confirmed Cases and Suspected Cases across Acute Hospital Sites as at 05/06/2022 20:00