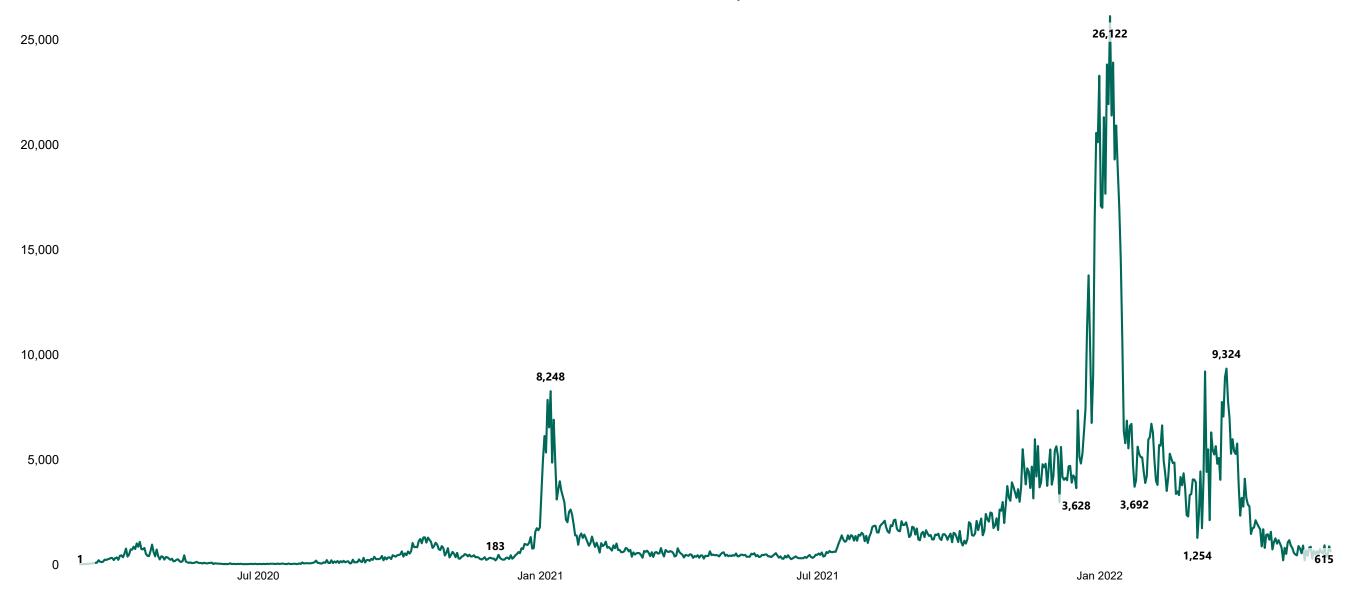

## New Confirmed COVID-19 Cases in the Republic of Ireland as at 01/06/2022

New Confirmed COVID-19 Cases in the Republic of Ireland as at 01/06/2022