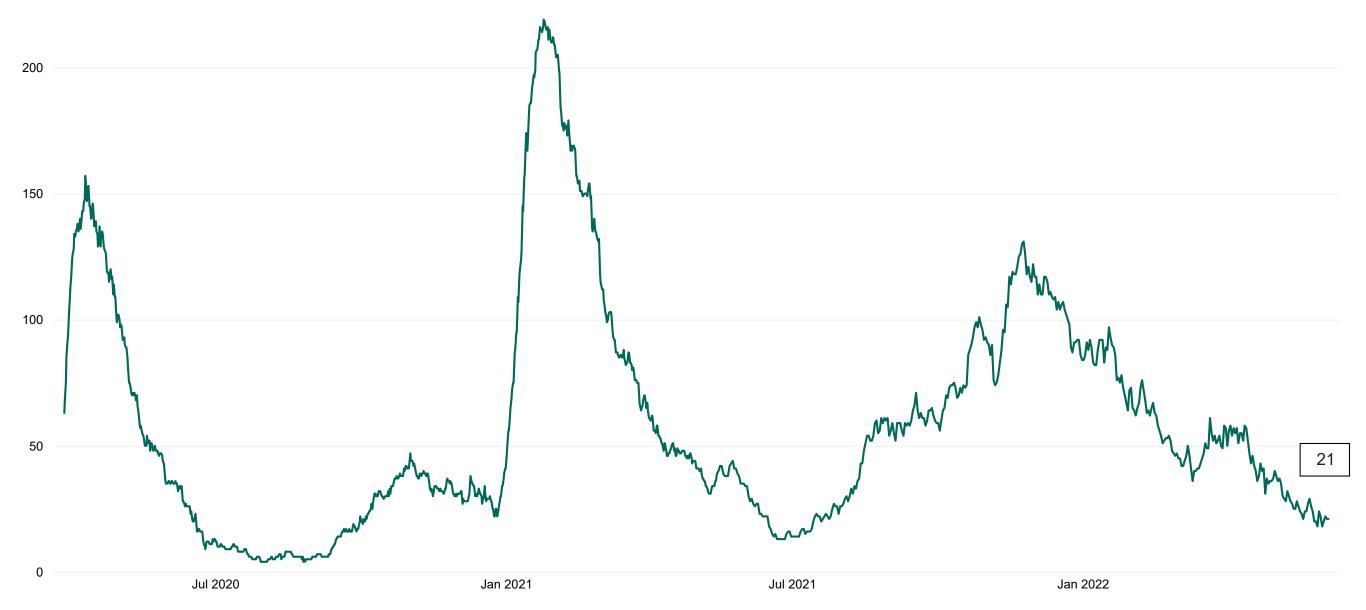

## **Confirmed COVID-19 Cases in ICU/HDU**

Confirmed COVID-19 Cases in ICU/HDU from 27/03/2020 to 05/06/2022

 Jul 2020
 Jan 2021
 Jul 2021
 Jan 2022