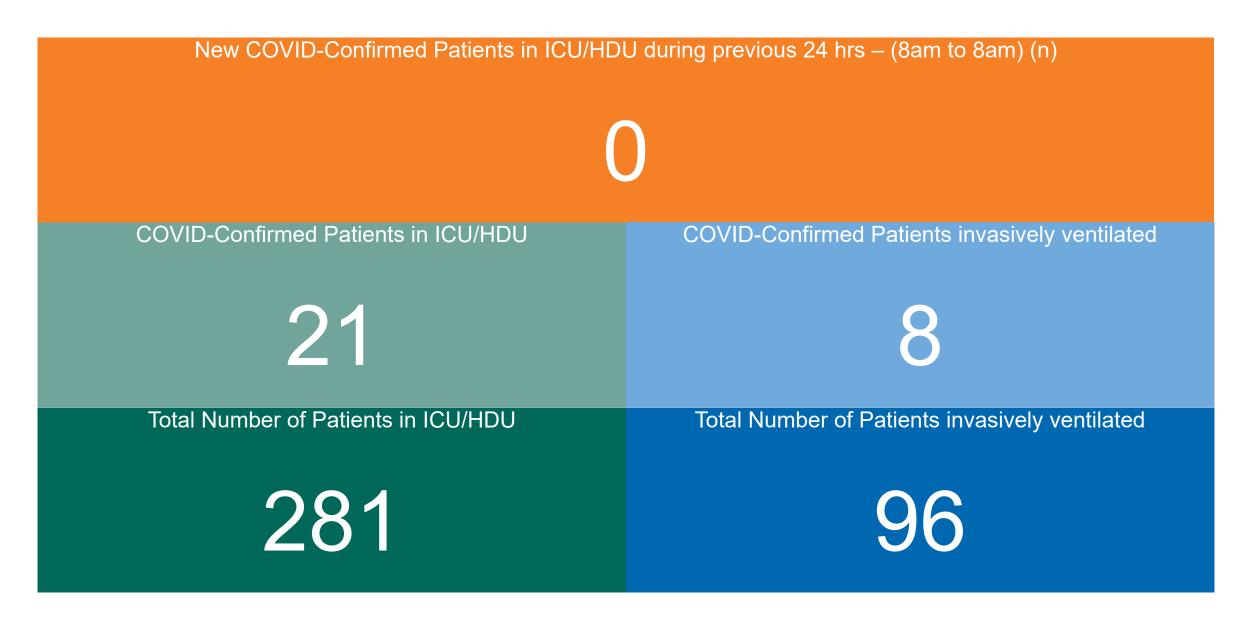

## ICU/HDU Summary as at 05/06/2022 10:30

### **Confirmed COVID-19 Cases in ICU/HDU**

Confirmed COVID-19 Cases in ICU/HDU 05/06/2022

#### **ADULT**

Total Adult ICU/HDU Beds Open & Staffed

287

Occupied Adult ICU/HDU Beds 261

(Including 21 COVID-19 patients)

Adult ICU/HDU Beds Reserved for Patients

3

#### **PAEDS**

Total Paeds ICU/HDU Beds Open & Staffed

32

Occupied Paeds ICU/HDU Beds 20

(Including 1 COVID-19 patients)

Paeds ICU/HDU Beds Reserved for Patients