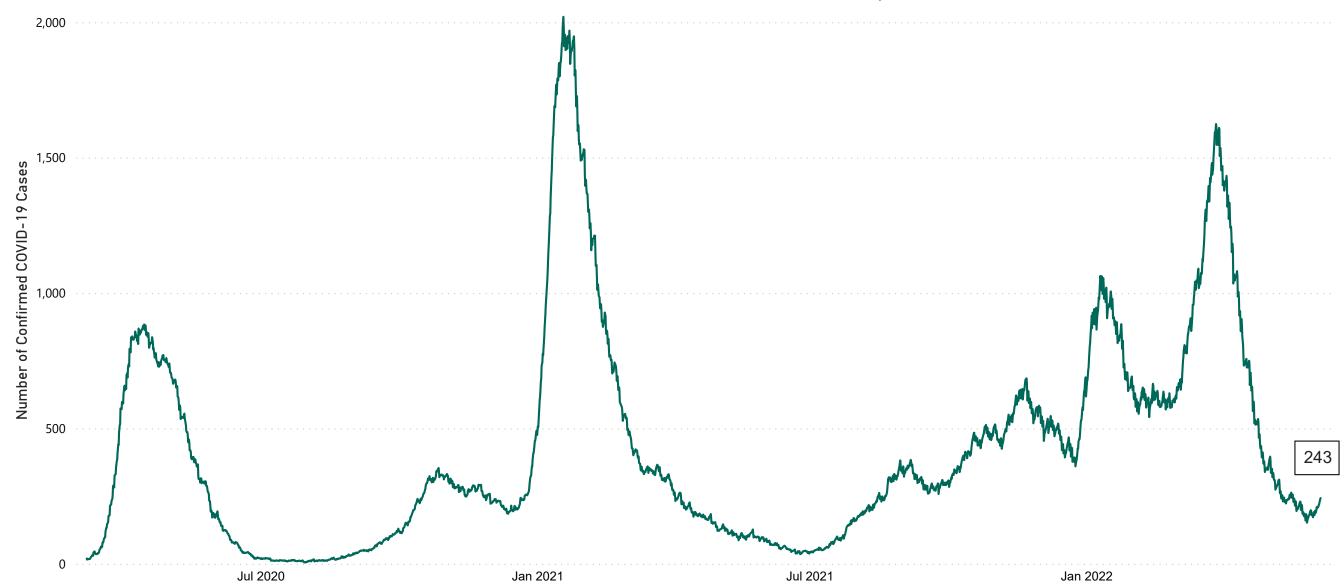

# Confirmed Cases of COVID-19 in the Republic of Ireland as at 01/06/2022

#### Total Confirmed COVID-19 Cases

| 8am | 2pm | 8pm |
|-----|-----|-----|
| 232 | 237 | 243 |