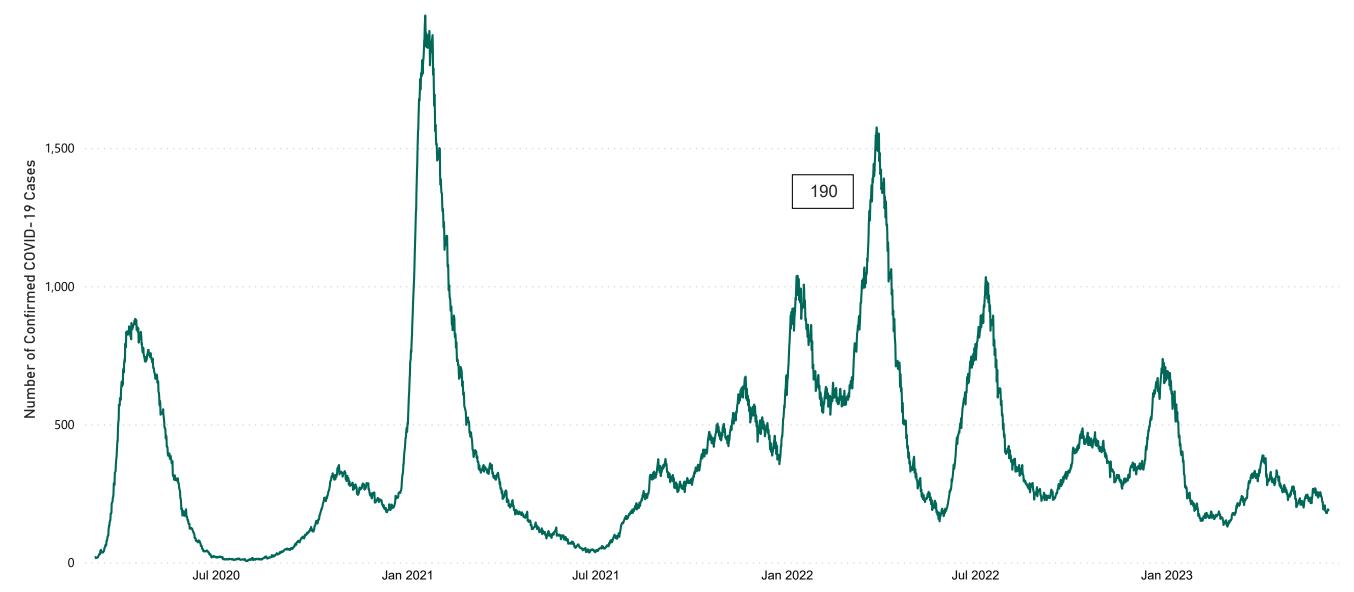

## **Confirmed COVID-19 Cases in ICU/HDU**

Confirmed COVID-19 Cases in ICU/HDU from 27/03/2020 to 05/06/2023