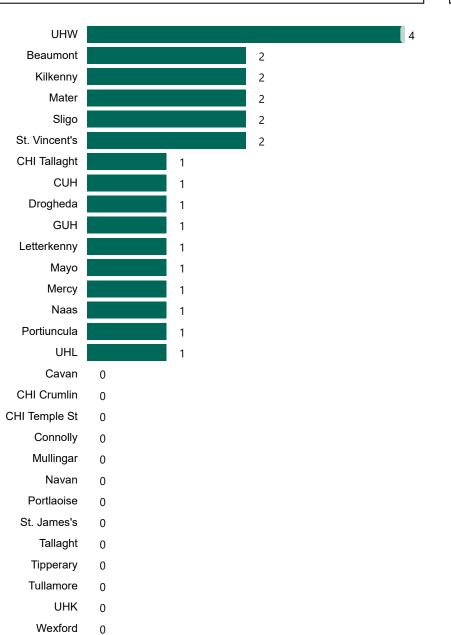

## Number of ICU/HDU Beds Available on 05/06/2023

Number of Available ICU/HDU Beds at 10:30

Adult Public Beds Paeds Beds

25
4

\*Due to the dynamic nature of reporting, available beds may differ depending on capacity and reserved status at individual sites for critical care beds. Furthermore, some of the available beds may be specialist beds, not available for admission of general ICU patients.

### **ADULT**

Total Adult ICU/HDU Beds Open & Staffed

296

Occupied Adult ICU/HDU Beds 269

(Including 9 COVID-19 patients)

Adult ICU/HDU Beds Reserved for Patients

4

### **PAEDS**

Total Paeds ICU/HDU Beds Open & Staffed

31

Occupied Paeds ICU/HDU Beds
27

(Including 0 COVID-19 patients)

Paeds ICU/HDU Beds Reserved for Patients