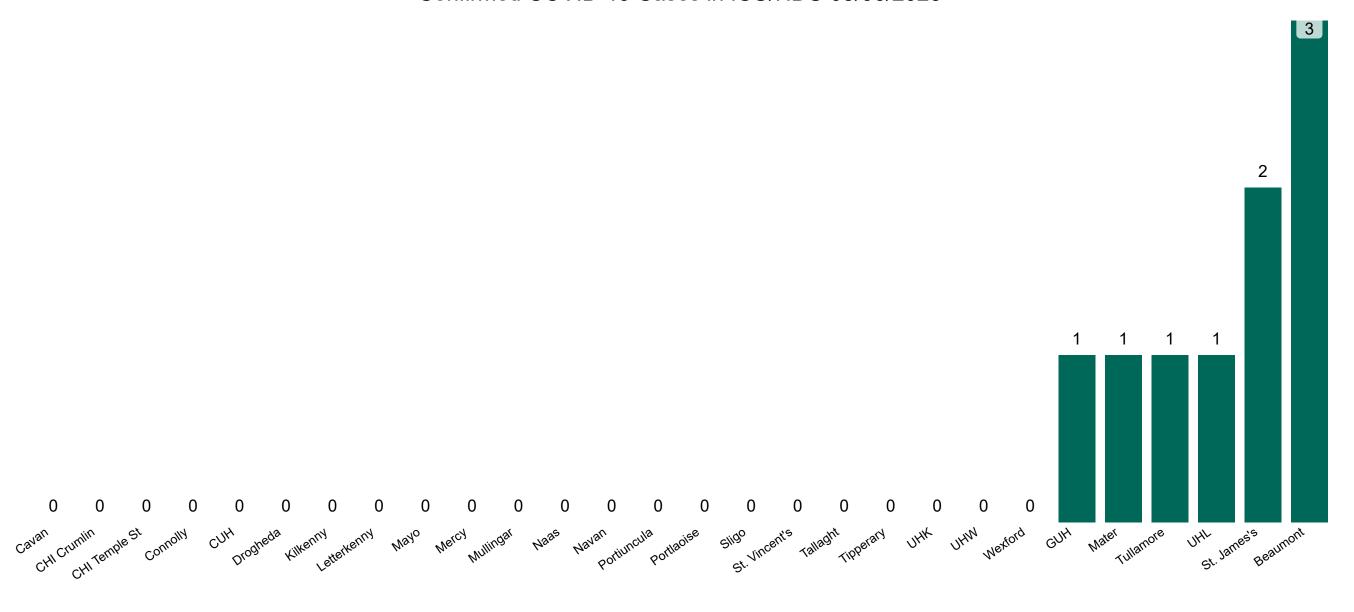

## **Confirmed COVID-19 Cases in ICU/HDU**

Confirmed COVID-19 Cases in ICU/HDU 05/06/2023