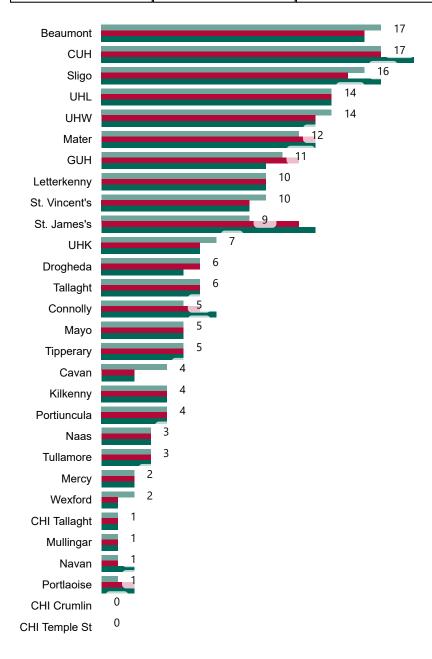

# Number of Confirmed COVID-19 Cases Admitted across 29 acute sites (including CHI)

Number of Confirmed COVID-19 Cases Admitted on Site at 0800hrs, 1400hrs and 2000hrs