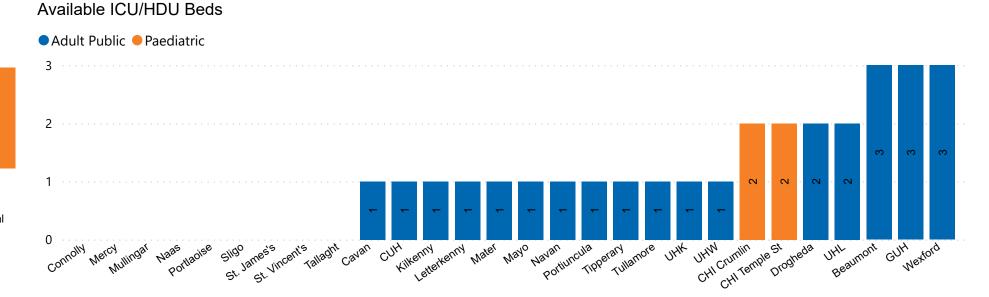

## Number of ICU/HDU Beds Available on 05/06/2023

Number of Available ICU/HDU Beds at 10:30

Adult Public Beds Paeds Beds

25
4

\*Due to the dynamic nature of reporting, available beds may differ depending on capacity and reserved status at individual sites for critical care beds. Furthermore, some of the available beds may be specialist beds, not available for admission of general ICU patients.