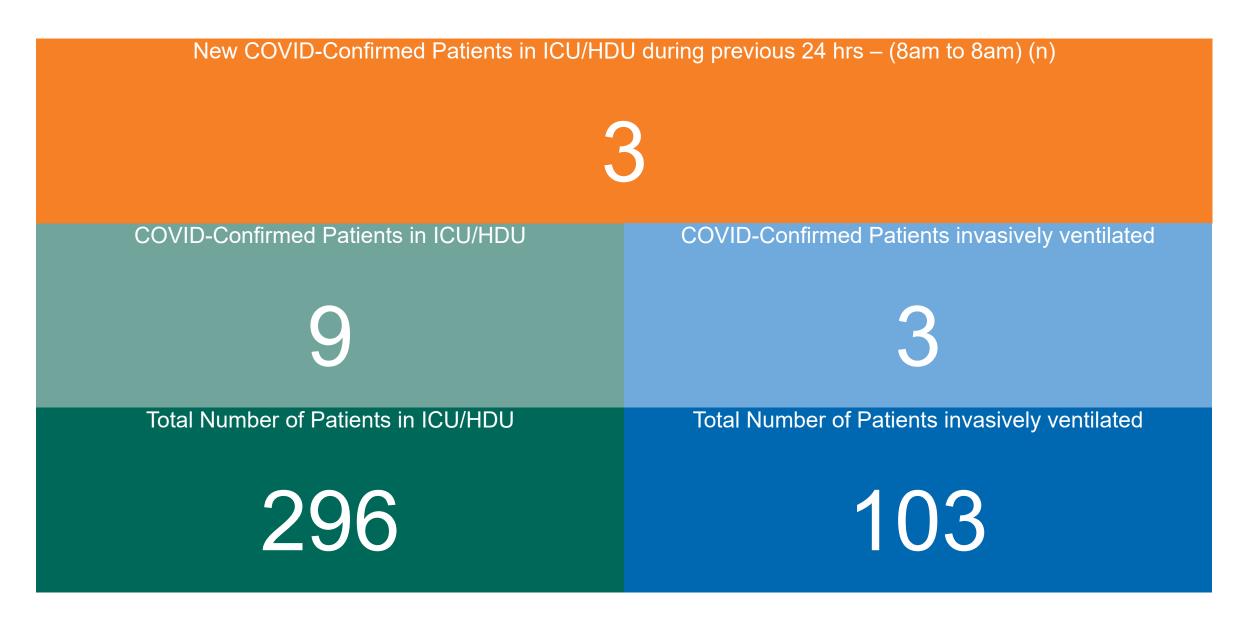

## ICU/HDU Summary as at 05/06/2023 10:30

### **ADULT**

Total Adult ICU/HDU Beds Open & Staffed

296

Occupied Adult ICU/HDU Beds 269

(Including 9 COVID-19 patients)

Adult ICU/HDU Beds Reserved for Patients

4