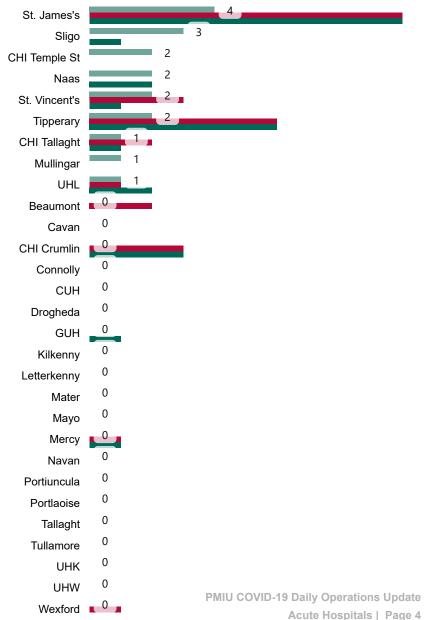

## **Confirmed COVID-19 Cases in ICU/HDU**

Confirmed COVID-19 Cases in ICU/HDU 05/06/2023