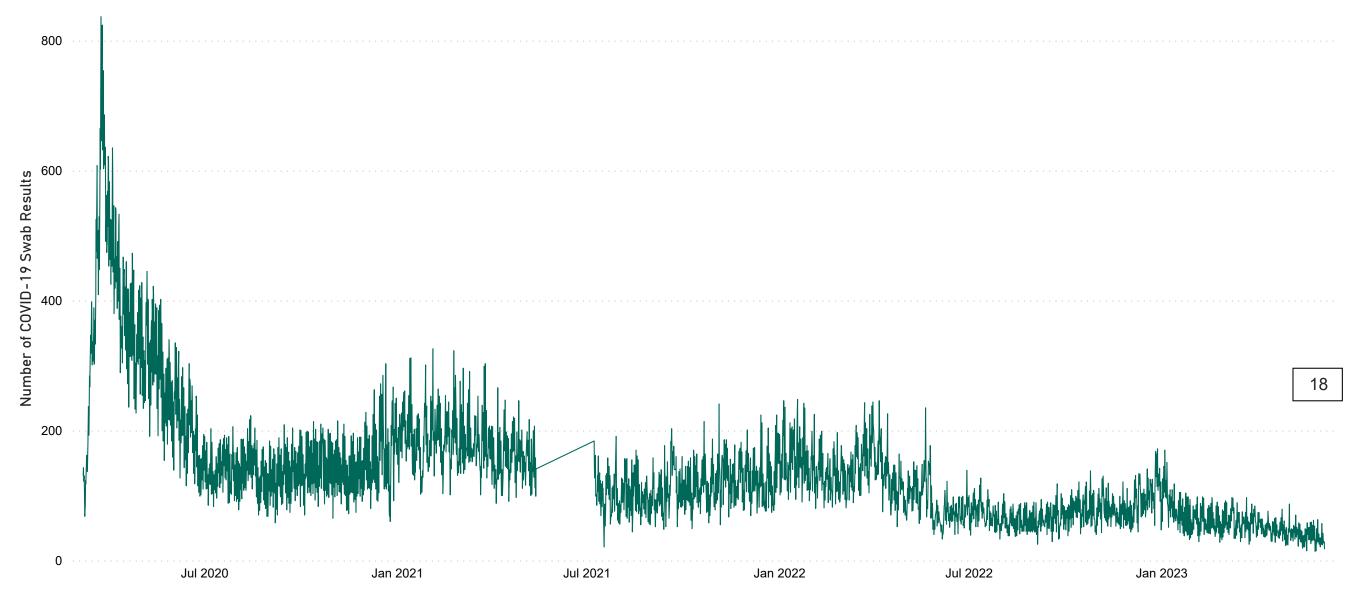

# Number of Suspected COVID-19 Swab Results Awaited Across 29 acute sites as at 05/06/2023

Number of COVID-19 Swab Results Awaited at 0800hrs, 1400hrs and 2000hrs