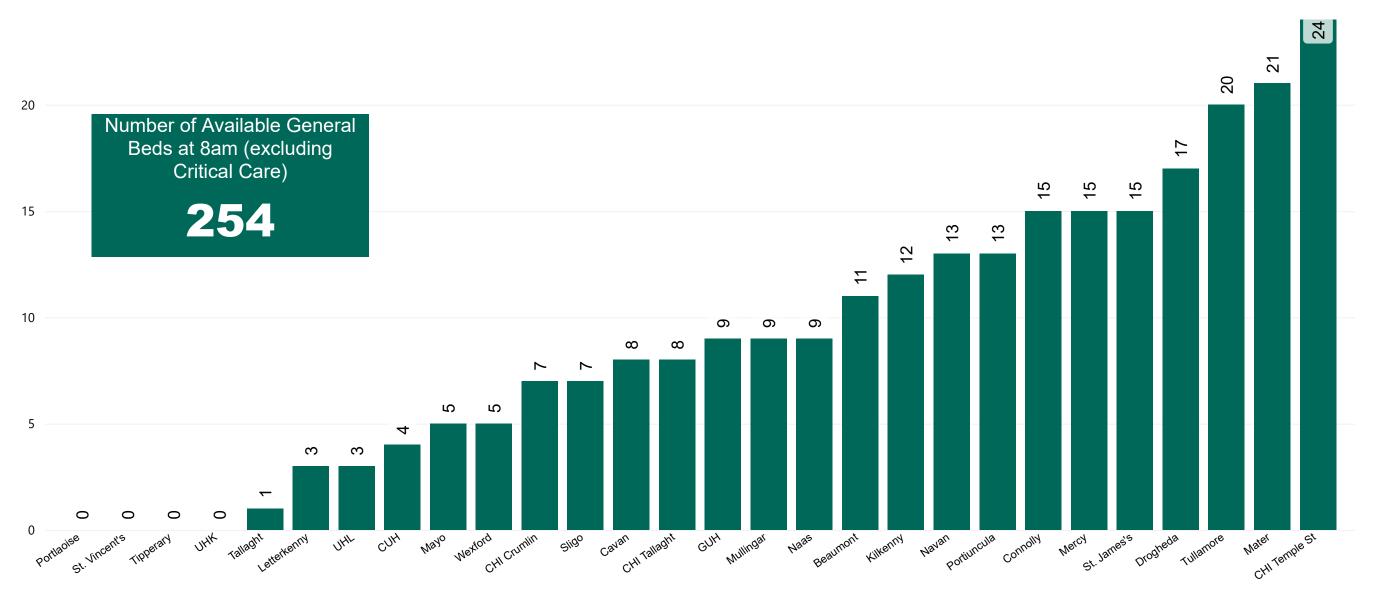

## Number of Available General Beds on 05/06/2023

### Number of Available General Beds