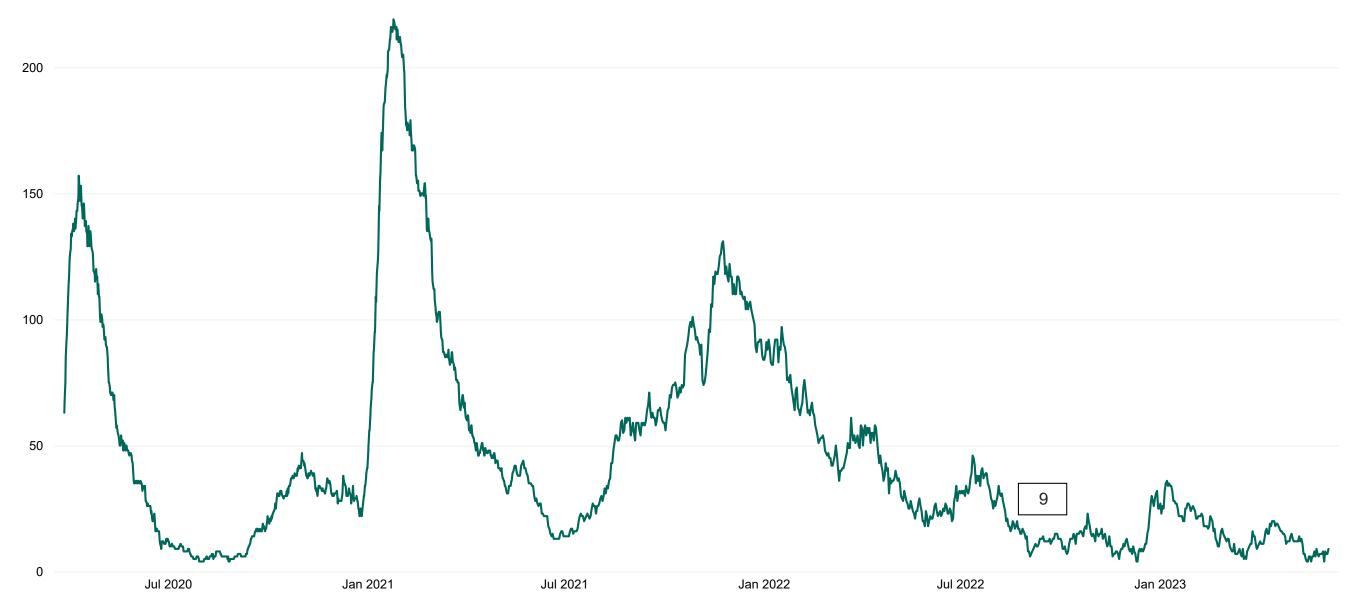

## **Confirmed COVID-19 Cases in ICU/HDU**

Confirmed COVID-19 Cases in ICU/HDU from 27/03/2020 to 05/06/2023