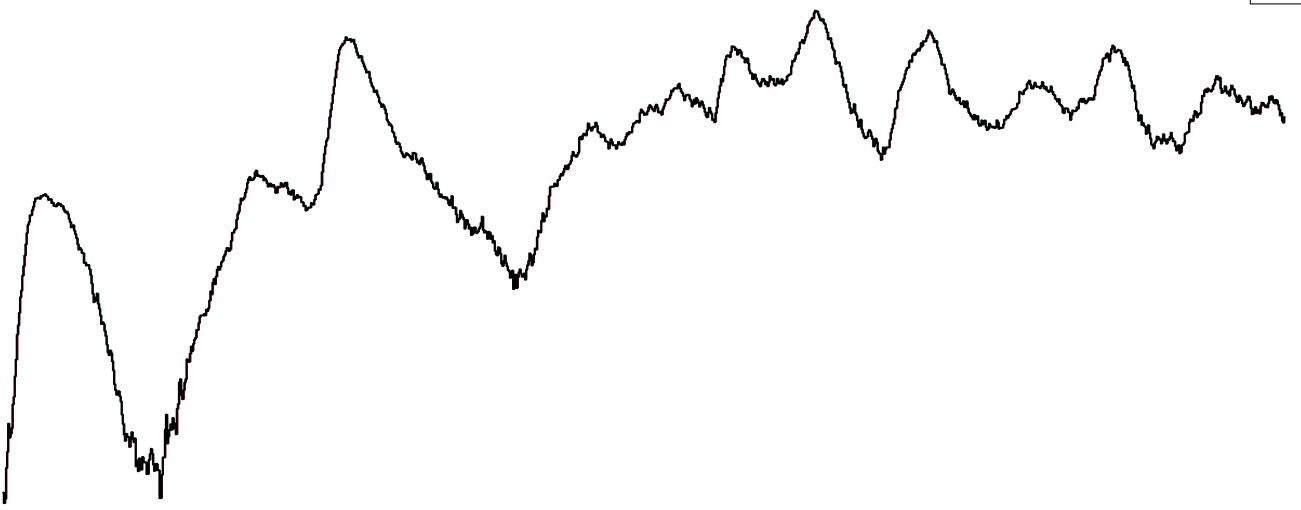

# Percentage Variance at <u>8am</u> of Confirmed COVID-19 cases Admitted Across 29 sites compared to the previous day

 Jul 2020
 Jan 2021
 Jul 2021
 Jan 2022
 Jul 2022
 Jan 2023