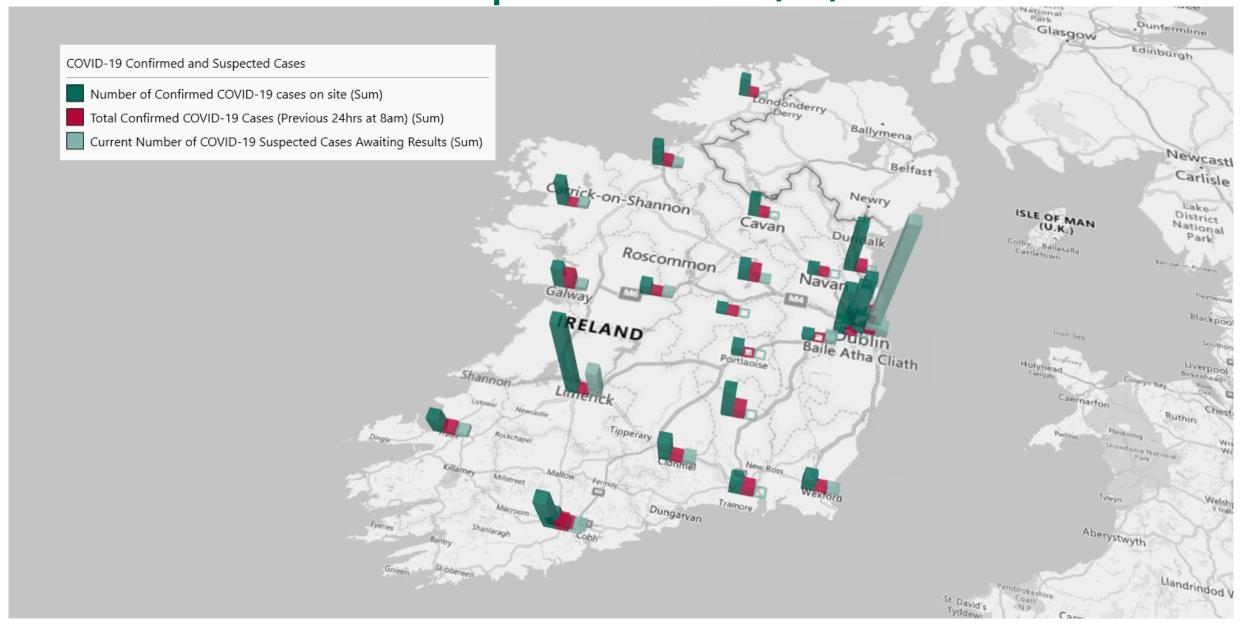

# Geographical Spread of COVID-19 Confirmed Cases and Suspected Cases across Acute Hospital Sites as at 05/05/2022 20:00