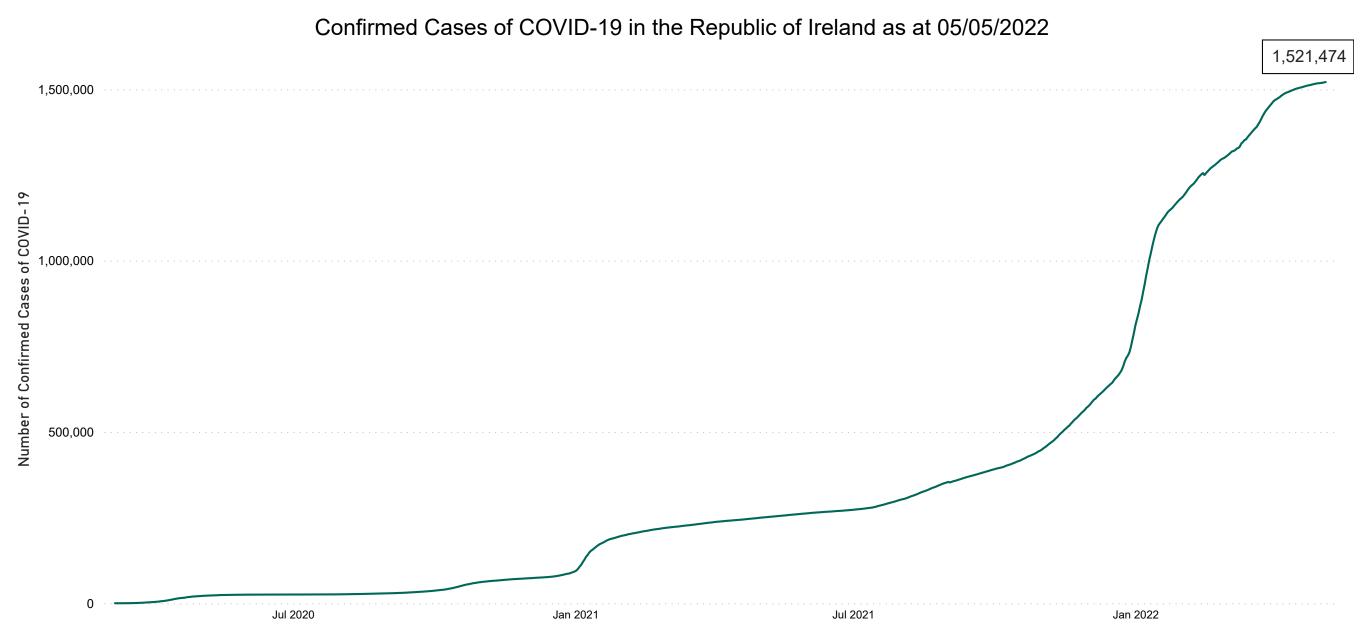

**COVID-19 Daily Operations Update Acute Hospitals** 

Performance Management and Improvement Unit

2000hrs Thursday 05th May 2022



# New Confirmed COVID-19 Cases in the Republic of Ireland as at 05/05/2022

New Confirmed COVID-19 Cases in the Republic of Ireland as at 05/05/2022



# Confirmed Cases of COVID-19 in the Republic of Ireland as at 05/05/2022



# Geographical Spread of COVID-19 Confirmed Cases and Suspected Cases across Acute Hospital Sites as at 05/05/2022 20:00



### Total Confirmed COVID-19 Cases

| 8am | 2pm | 8pm |
|-----|-----|-----|
| 336 | 328 | 311 |



### Total Confirmed COVID-19 Cases (Past 24 Hours)





### Current Number of COVID-19 Suspected Cases

| 8am | 2pm | 8pm |
|-----|-----|-----|
| 112 | 135 | 98  |



# Number of Confirmed COVID-19 Cases Admitted across 29 acute sites (including CHI)

Number of Confirmed COVID-19 Cases Admitted on Site at 0800hrs, 1400hrs and 2000hrs



# Percentage Variance at <u>8am</u> of Confirmed COVID-19 cases Admitted Across 29 sites compared to the previous day

% Variance at 8am of confirmed COVID-19 cases admitted across 29 sites to the previous day



 Jul 2020
 Jan 2021
 Ju