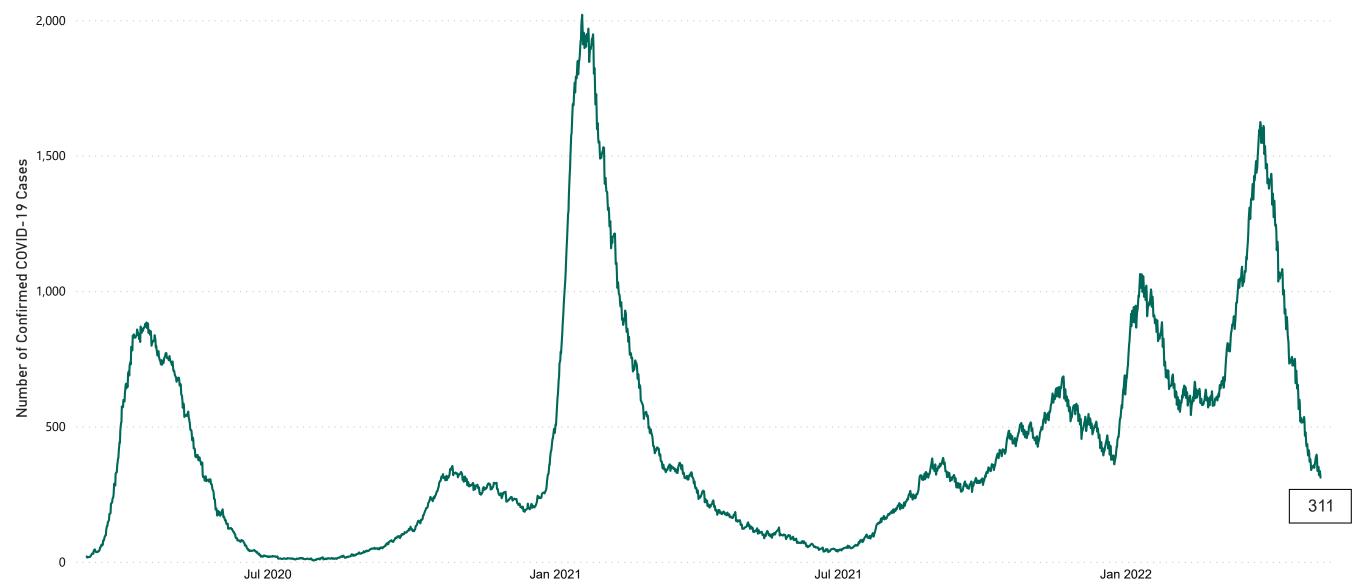

# Confirmed Cases of COVID-19 in the Republic of Ireland as at 05/05/2022

### Total Confirmed COVID-19 Cases

| 8am | 2pm | 8pm |
|-----|-----|-----|
| 336 | 328 | 311 |