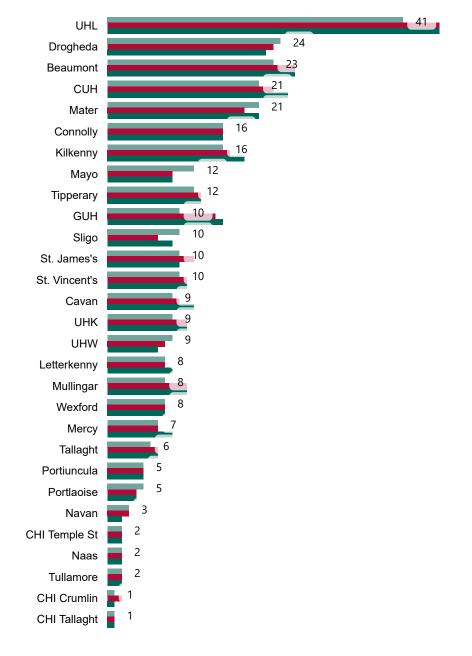

# Geographical Spread of COVID-19 Confirmed Cases and Suspected Cases across Acute Hospital Sites as at 05/05/2022 20:00