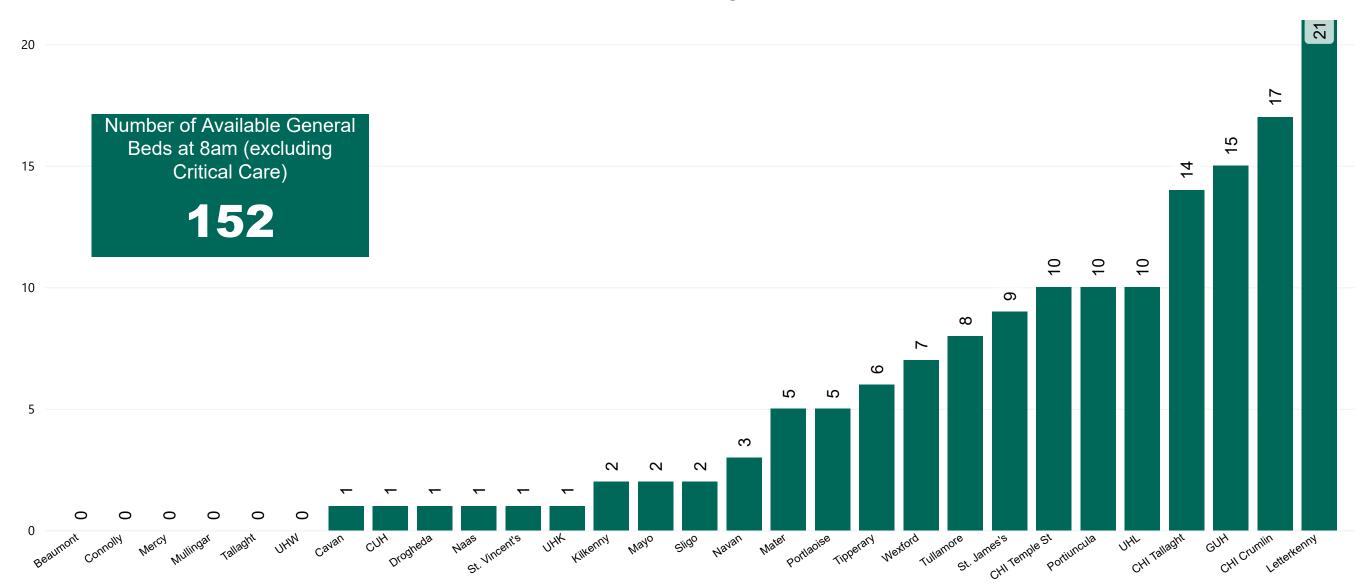

### Number of Available General Beds on 05/05/2022

### Number of Available General Beds