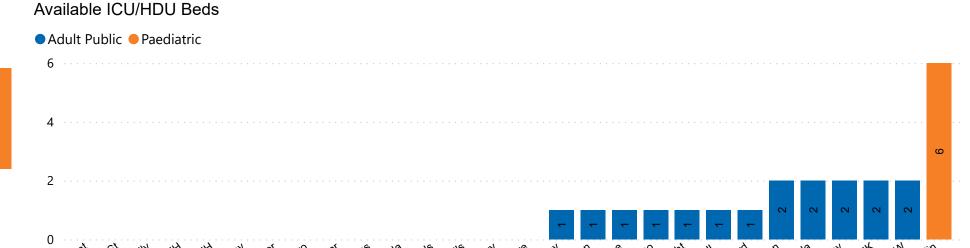

## Number of ICU/HDU Beds Available on 05/05/2022

Number of Available ICU/HDU Beds at 10:30

Adult Public Beds Paeds Beds

17

6

\*Due to the dynamic nature of reporting, available beds may differ depending on capacity and reserved status at individual sites for critical care beds. Furthermore, some of the available beds may be specialist beds, not available for admission of general ICU patients.