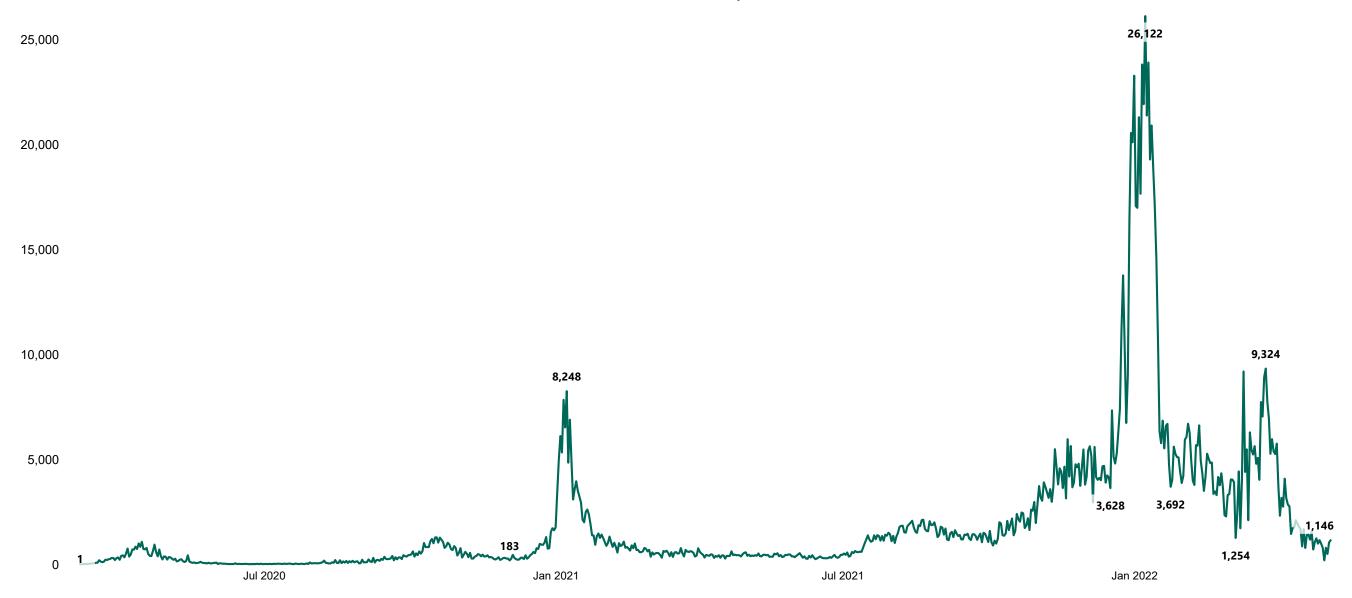

# New Confirmed COVID-19 Cases in the Republic of Ireland as at 05/05/2022

New Confirmed COVID-19 Cases in the Republic of Ireland as at 05/05/2022