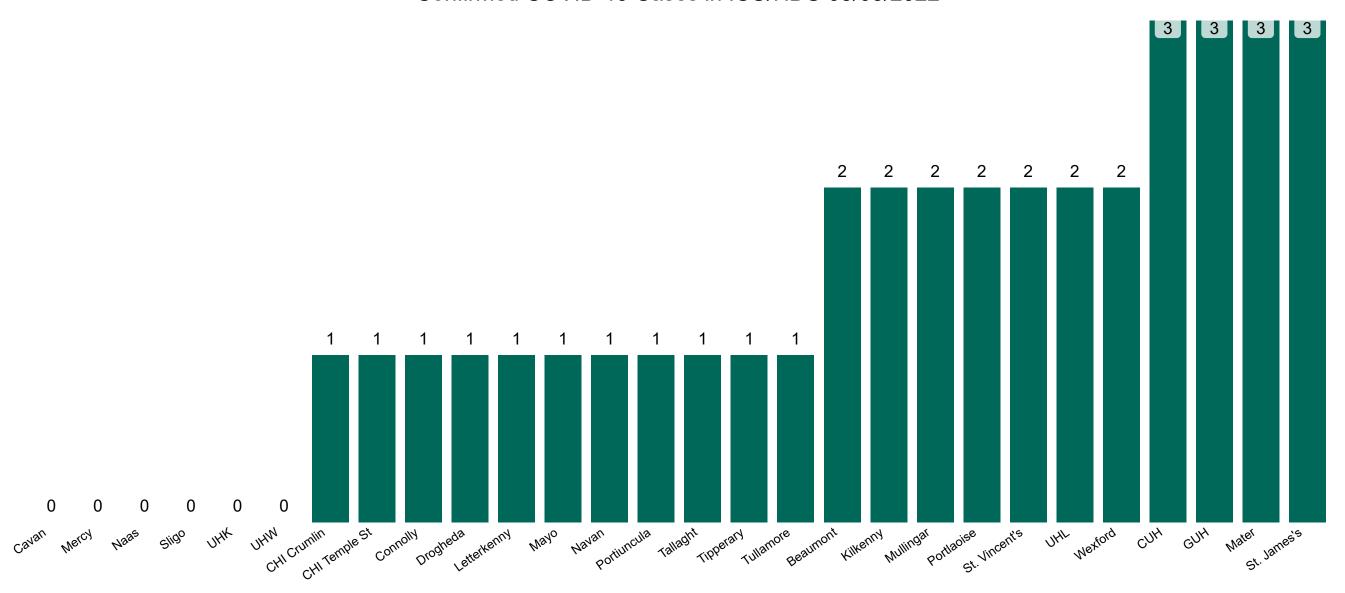

# **Confirmed COVID-19 Cases in ICU/HDU**

Confirmed COVID-19 Cases in ICU/HDU 05/05/2022