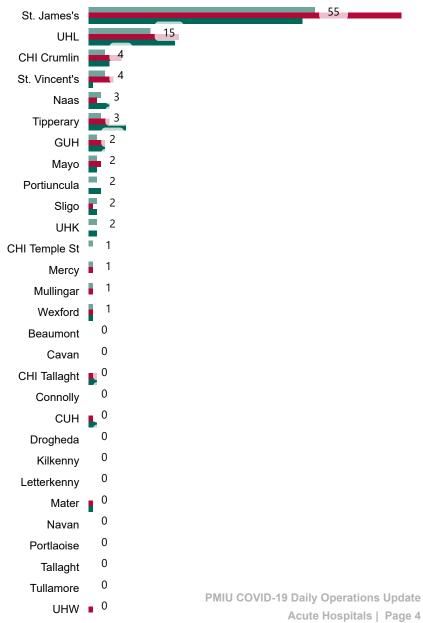

# Number of Confirmed COVID-19 Cases Admitted across 29 acute sites (including CHI)

Number of Confirmed COVID-19 Cases Admitted on Site at 0800hrs, 1400hrs and 2000hrs