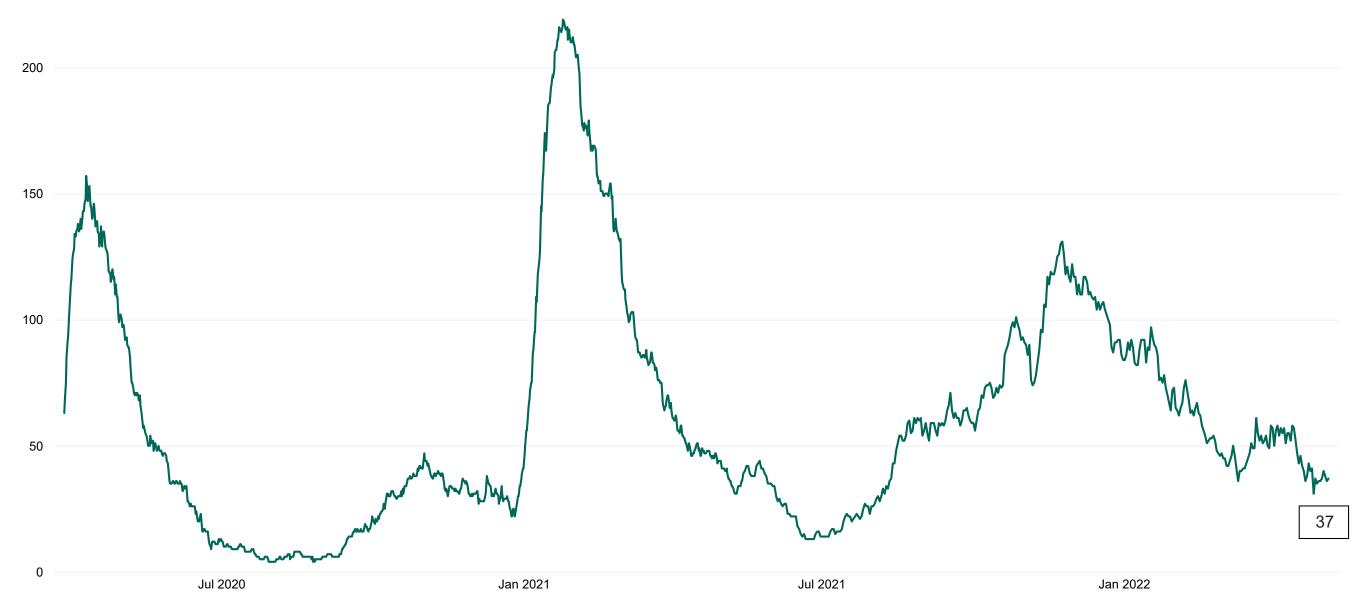

# **Confirmed COVID-19 Cases in ICU/HDU**

Confirmed COVID-19 Cases in ICU/HDU 05/05/2022

# **Confirmed COVID-19 Cases in ICU/HDU**

Confirmed COVID-19 Cases in ICU/HDU from 27/03/2020 to 05/05/2022