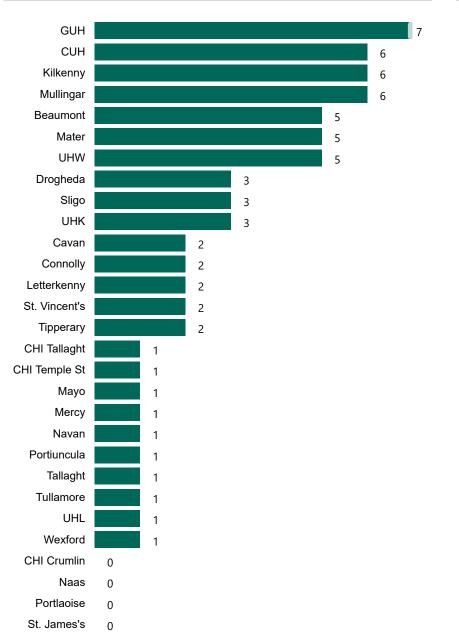

# Geographical Spread of COVID-19 Confirmed Cases and Suspected Cases across Acute Hospital Sites as at 05/05/2022 20:00