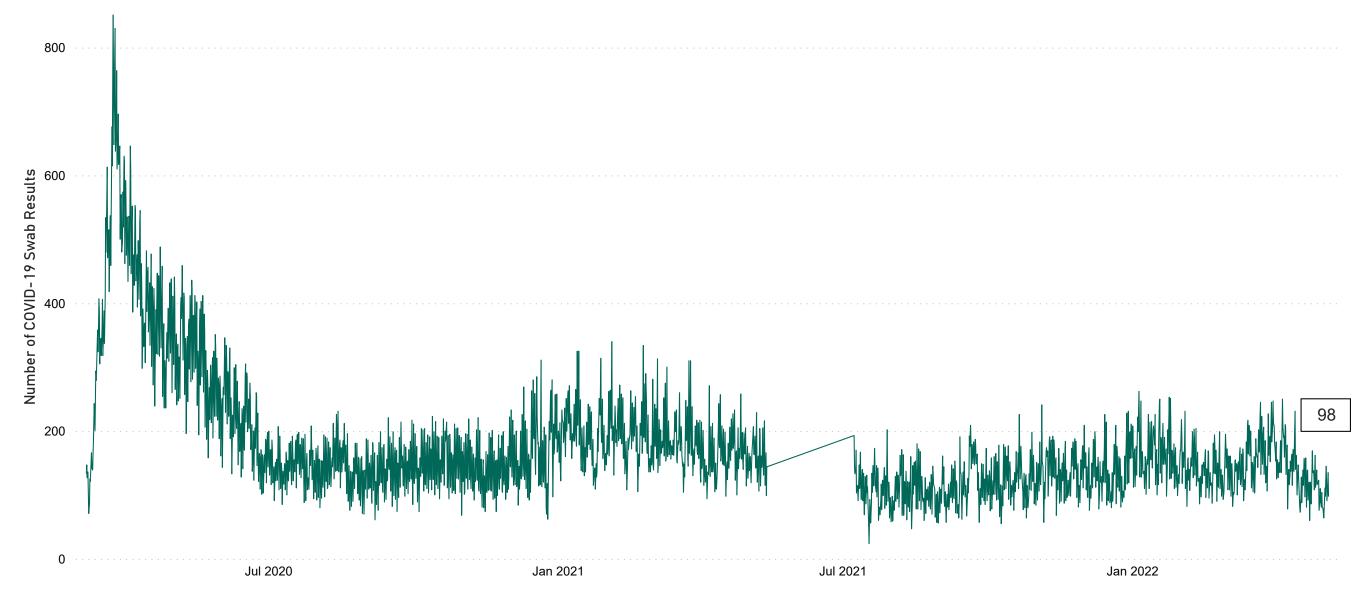

# Number of Suspected COVID-19 Swab Results Awaited Across 29 acute sites as at 05/05/2022

Number of COVID-19 Swab Results Awaited at 0800hrs, 1400hrs and 2000hrs

### Current Number of COVID-19 Suspected Cases

| 8am | 2pm | 8pm |
|-----|-----|-----|
| 112 | 135 | 98  |