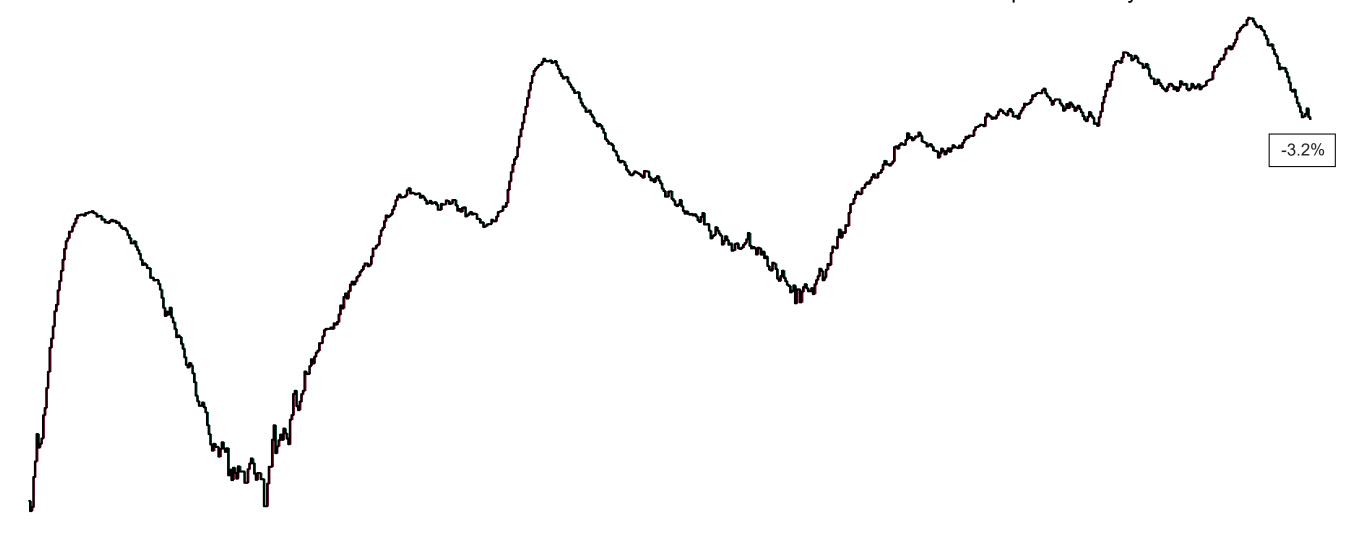

# Percentage Variance at <u>8am</u> of Confirmed COVID-19 cases Admitted Across 29 sites compared to the previous day

% Variance at 8am of confirmed COVID-19 cases admitted across 29 sites to the previous day

 Jul 2020
 Jan 2021
 Jul 2021
 Jan 2022