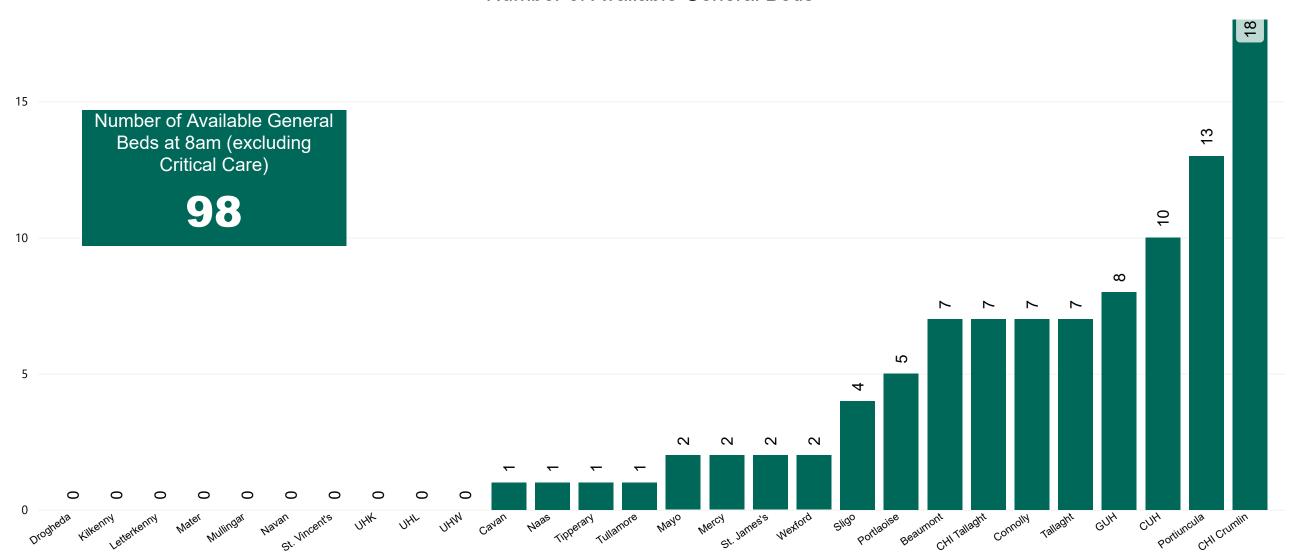

### Number of Available General Beds on 05/09/2022

#### Number of Available General Beds