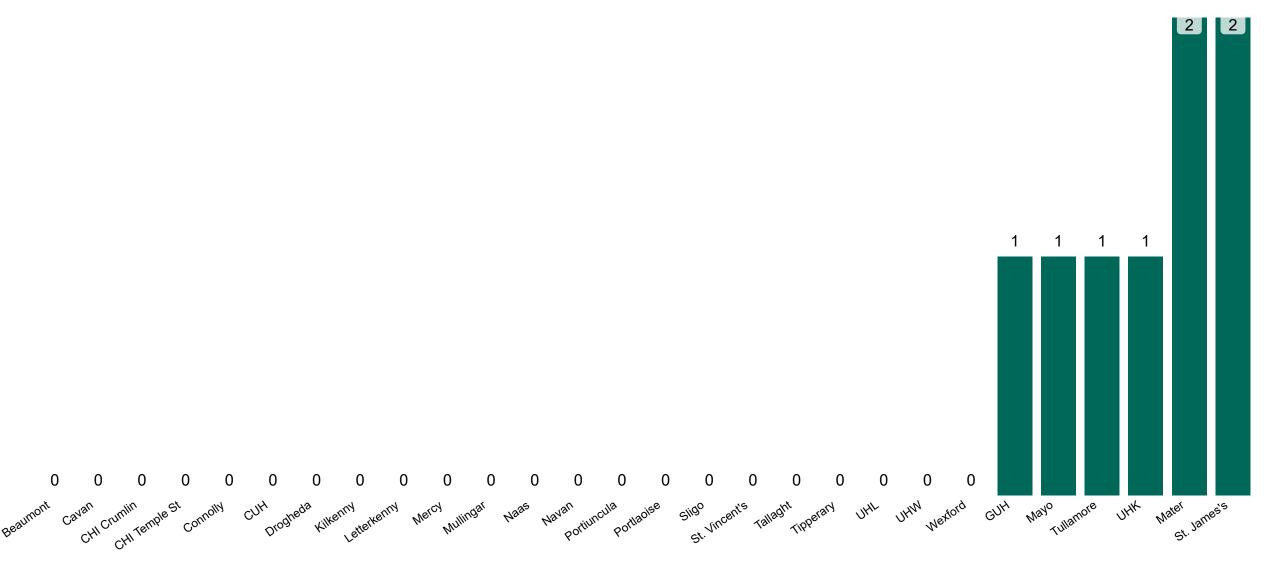

# Geographical Spread of COVID-19 Confirmed Cases and Suspected Cases across Acute Hospital Sites as at 05/09/2022 20:00