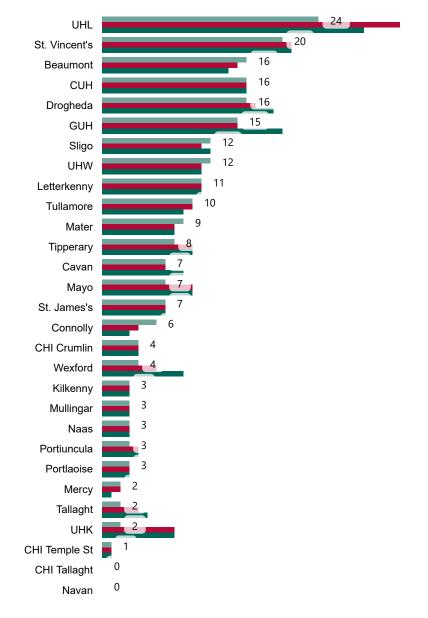

# Geographical Spread of COVID-19 Confirmed Cases and Suspected Cases across Acute Hospital Sites as at 05/09/2022 20:00