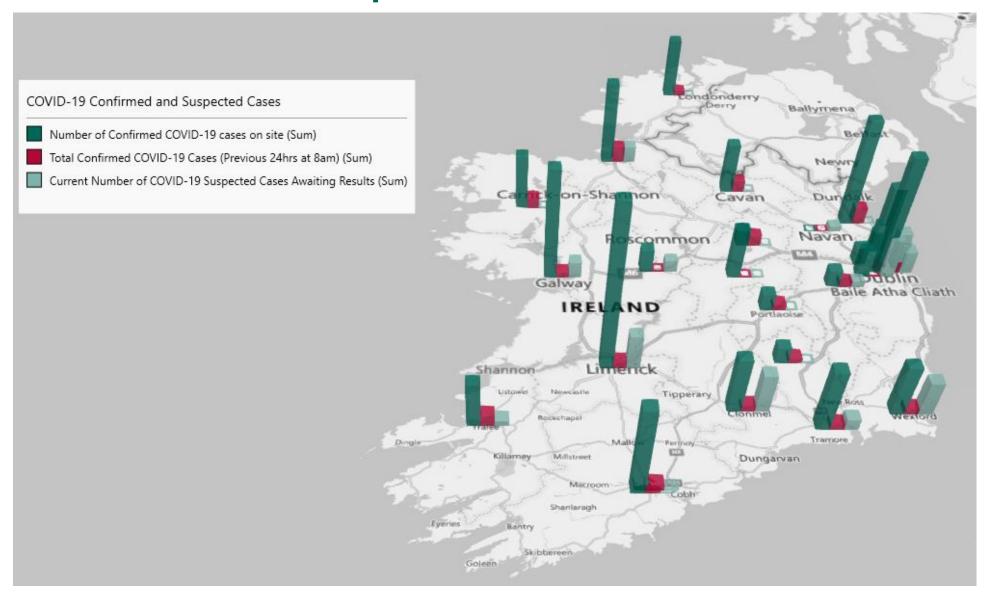

# Geographical Spread of COVID-19 Confirmed Cases and Suspected Cases across Acute Hospital Sites as at 05/09/2022 20:00