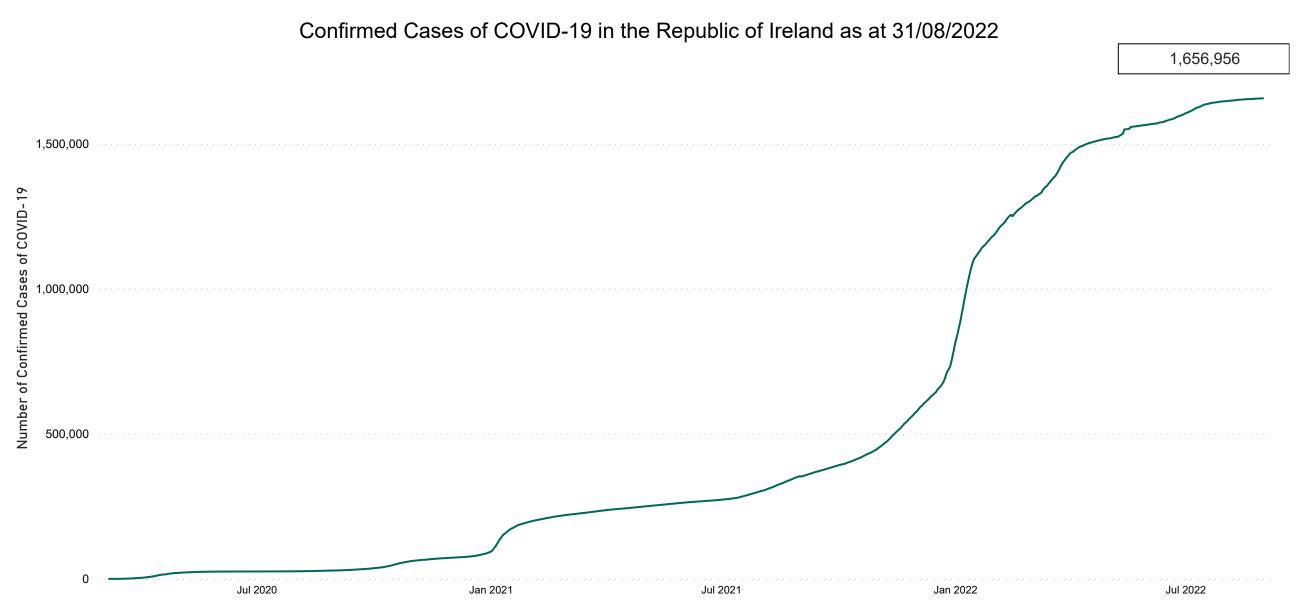

**COVID-19 Daily Operations Update Acute Hospitals** 

Performance Management and Improvement Unit

2000hrs Monday 05th September 2022



## New Confirmed COVID-19 Cases in the Republic of Ireland as at 31/08/2022

New Confirmed COVID-19 Cases in the Republic of Ireland as at 31/08/2022



## Confirmed Cases of COVID-19 in the Republic of Ireland as at 31/08/2022



# Geographical Spread of COVID-19 Confirmed Cases and Suspected Cases across Acute Hospital Sites as at 05/09/2022 20:00



#### **Total Confirmed COVID-19 Cases**

| 8am        | 2pm | 8pm |
|------------|-----|-----|
| <b>253</b> | 247 | 226 |



#### Total Confirmed COVID-19 Cases (Past 24 Hours)



#### Current Number of COVID-19 Suspected Cases

| 8am       | 2pm       | 8pm       |
|-----------|-----------|-----------|
| <b>61</b> | <b>52</b> | <b>51</b> |

20



# Number of Confirmed COVID-19 Cases Admitted across 29 acute sites (including CHI)

Number of Confirmed COVID-19 Cases Admitted on Site at 0800hrs, 1400hrs and 2000hrs



## Percentage Variance at <u>8am</u> of Confirmed COVID-19 cases Admitted Across 29 sites compared to the previous day



Jul 2021

Source: SBAR Portal