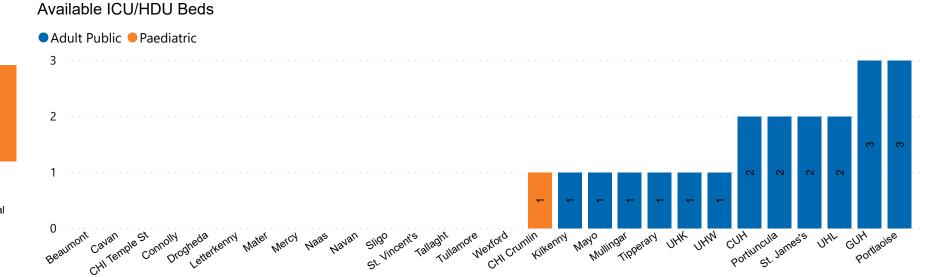

### Number of ICU/HDU Beds Available on 05/09/2022

Number of Available ICU/HDU Beds at 10:30

**Adult Public Beds** 

Paeds Beds

20

1

\*Due to the dynamic nature of reporting, available beds may differ depending on capacity and reserved status at individual sites for critical care beds. Furthermore, some of the available beds may be specialist beds, not available for admission of general ICU patients.