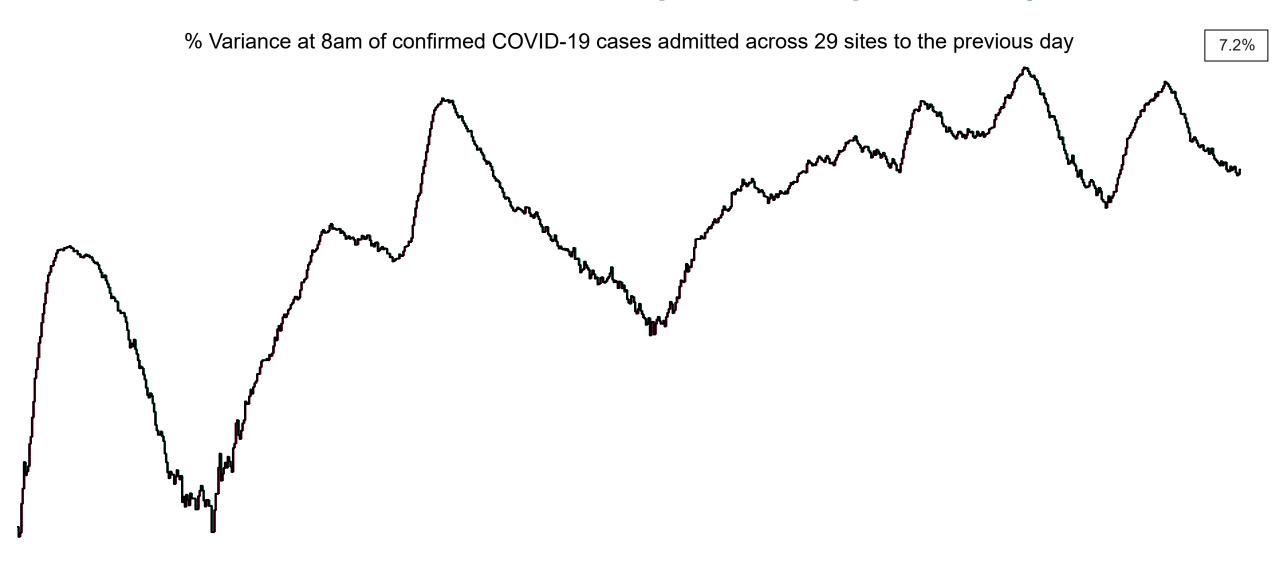

## Percentage Variance at <u>8am</u> of Confirmed COVID-19 cases Admitted Across 29 sites compared to the previous day

Jul 2021

Source: SBAR Portal

Jul 2020

Jan 2021

Jul 2022

Jan 2022