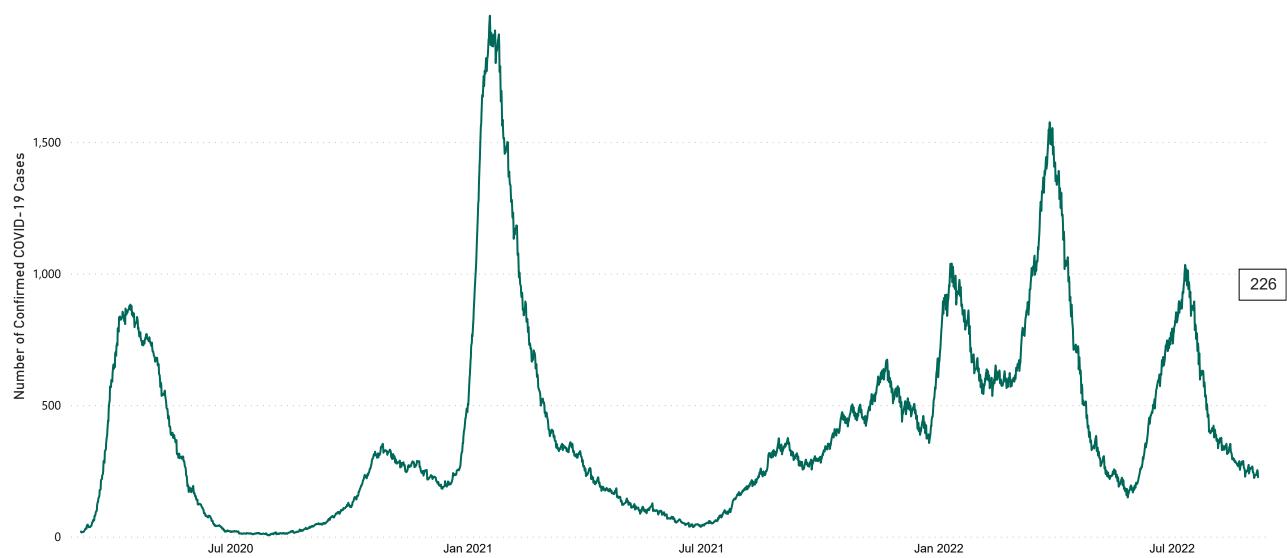

## New Confirmed COVID-19 Cases in the Republic of Ireland as at 31/08/2022

New Confirmed COVID-19 Cases in the Republic of Ireland as at 31/08/2022

## Confirmed Cases of COVID-19 in the Republic of Ireland as at 31/08/2022