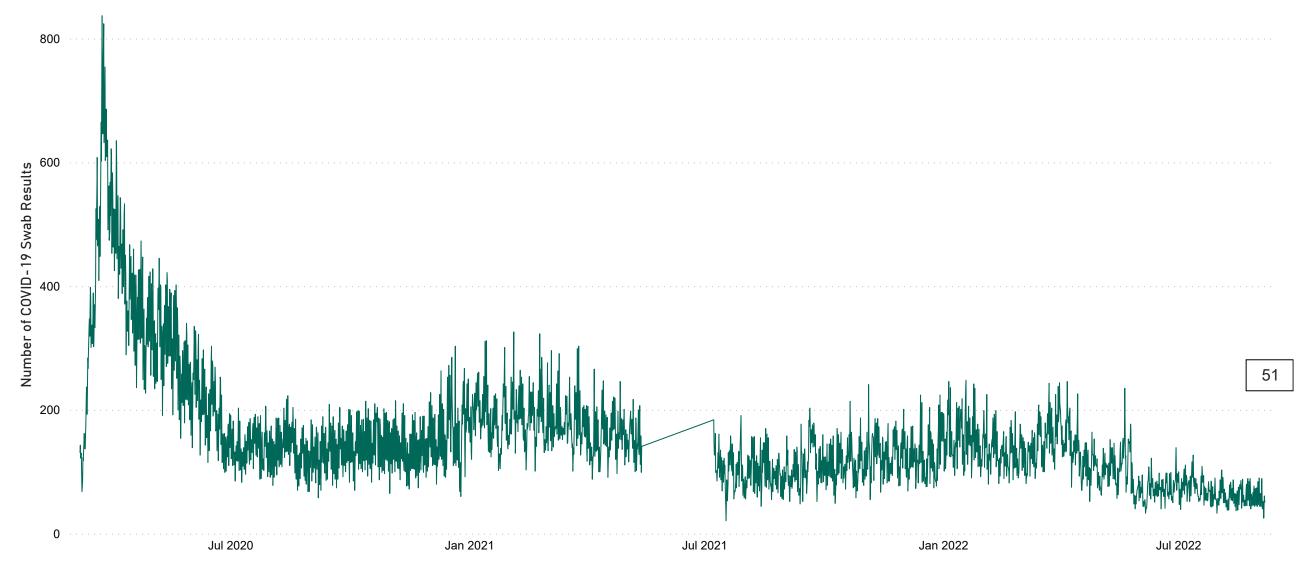

## Number of Suspected COVID-19 Swab Results Awaited Across 29 acute sites as at 05/09/2022

Number of COVID-19 Swab Results Awaited at 0800hrs, 1400hrs and 2000hrs