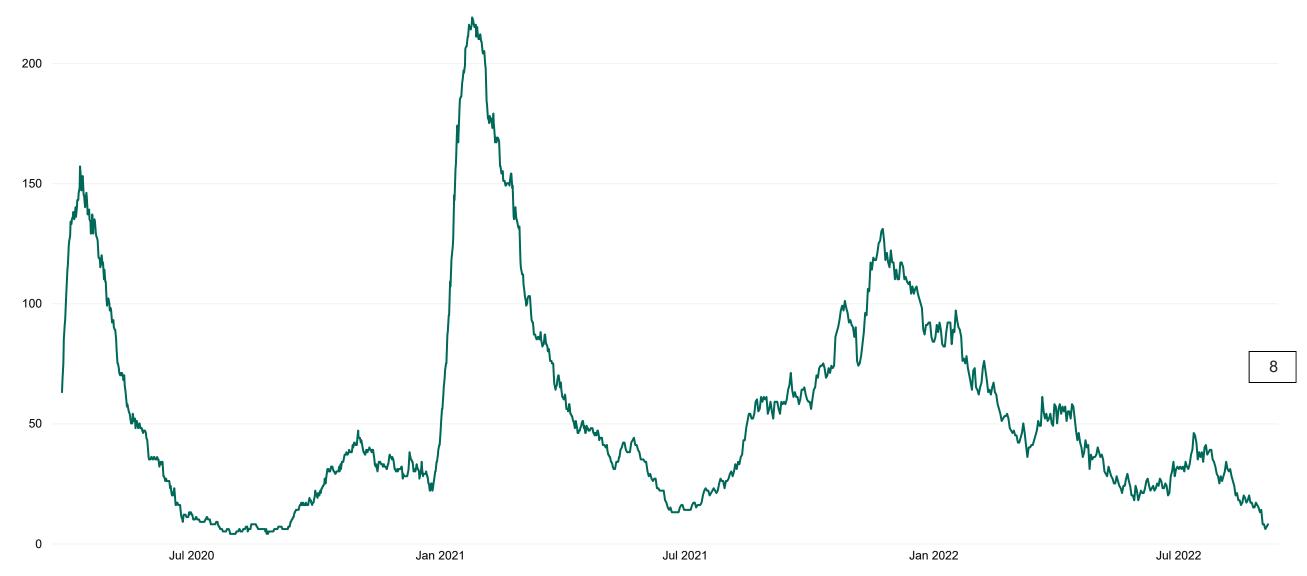

## **Confirmed COVID-19 Cases in ICU/HDU**

Confirmed COVID-19 Cases in ICU/HDU from 27/03/2020 to 05/09/2022