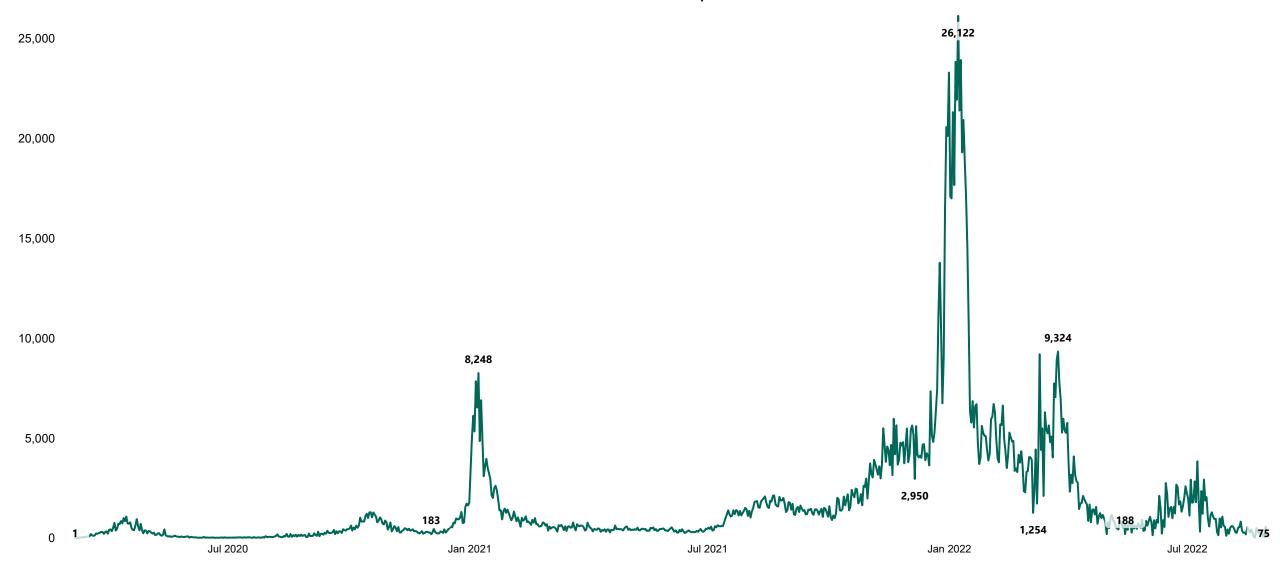

## New Confirmed COVID-19 Cases in the Republic of Ireland as at 31/08/2022

New Confirmed COVID-19 Cases in the Republic of Ireland as at 31/08/2022