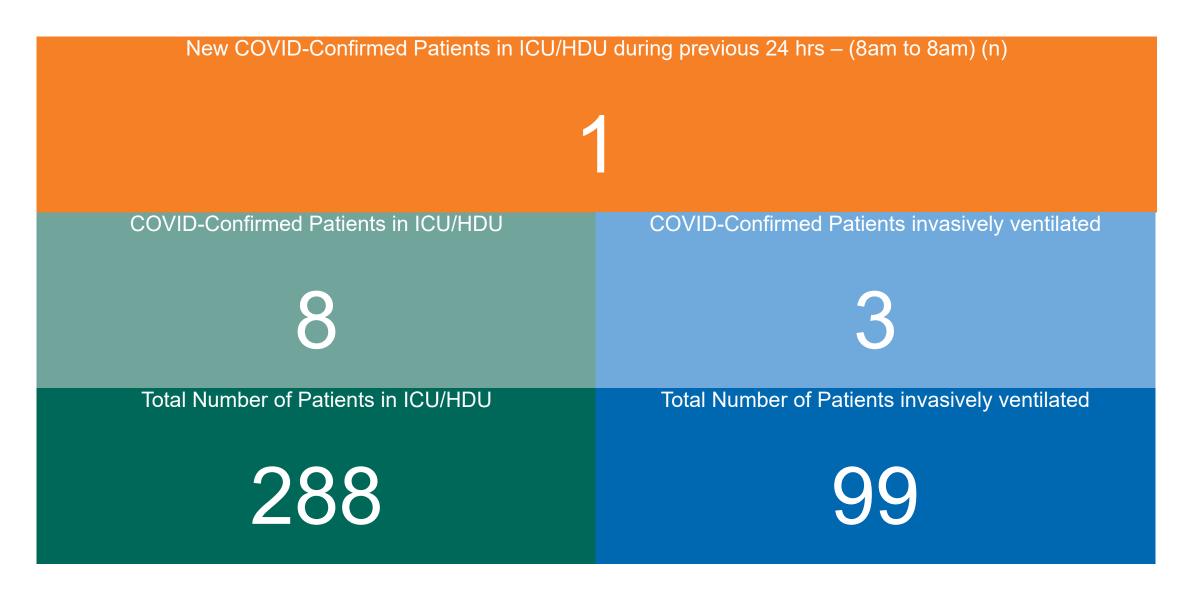

### **Confirmed COVID-19 Cases in ICU/HDU**

Confirmed COVID-19 Cases in ICU/HDU 05/09/2022