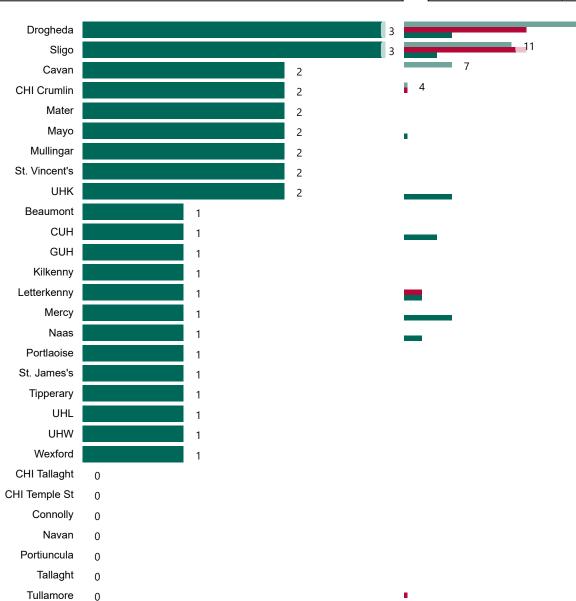

# Geographical Spread of COVID-19 Confirmed Cases and Suspected Cases across Acute Hospital Sites as at 05/09/2022 20:00