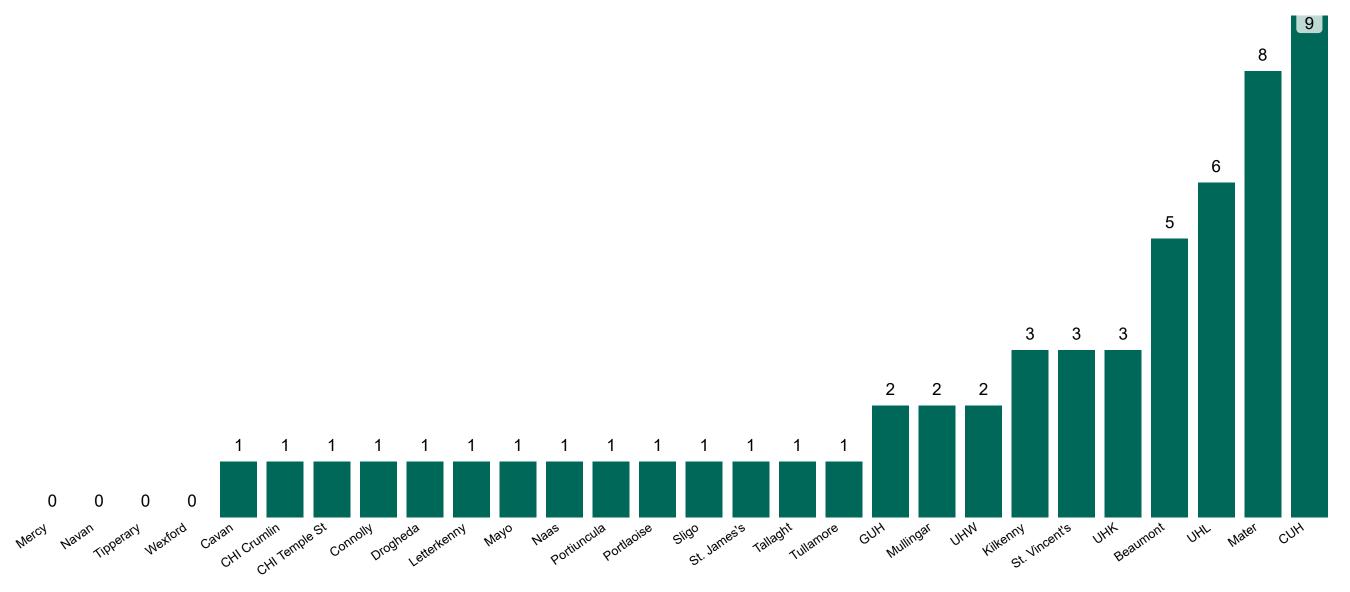

# Geographical Spread of COVID-19 Confirmed Cases and Suspected Cases across Acute Hospital Sites as at 06/04/2022 20:00

#### Total Confirmed COVID-19 Cases

| 8am  | 2pm         | 8pm  |
|------|-------------|------|
| 1333 | <b>1286</b> | 1241 |

121

#### Total Confirmed COVID-19 Cases (Past 24 Hours)

Navan

0