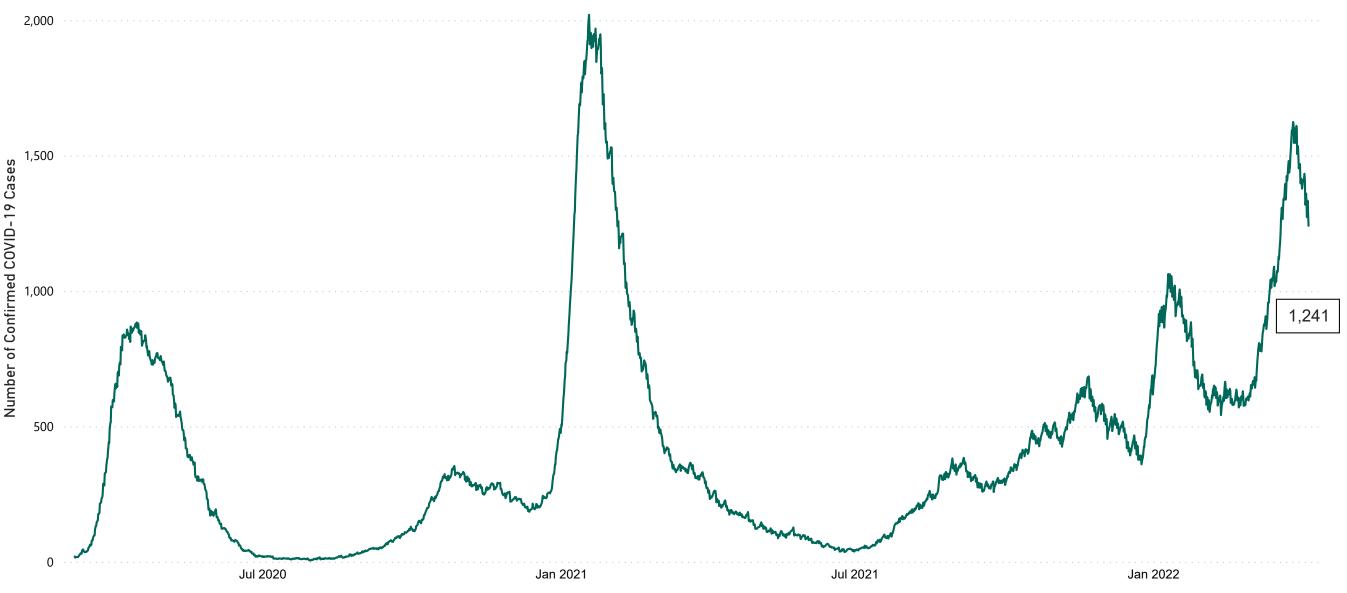

## **Confirmed Cases of COVID-19 in the Republic of Ireland as at 06/04/2022**

Confirmed Cases of COVID-19 in the Republic of Ireland as at 06/04/2022

**Source:** Department of Health 2020, < https://www.gov.ie/en/news/7e0924-latest-updates-on-covid-19-coronavirus/> up to 14/05/21 and from <https://covid19ireland-geohive.hub.arcgis.com/> thereafter