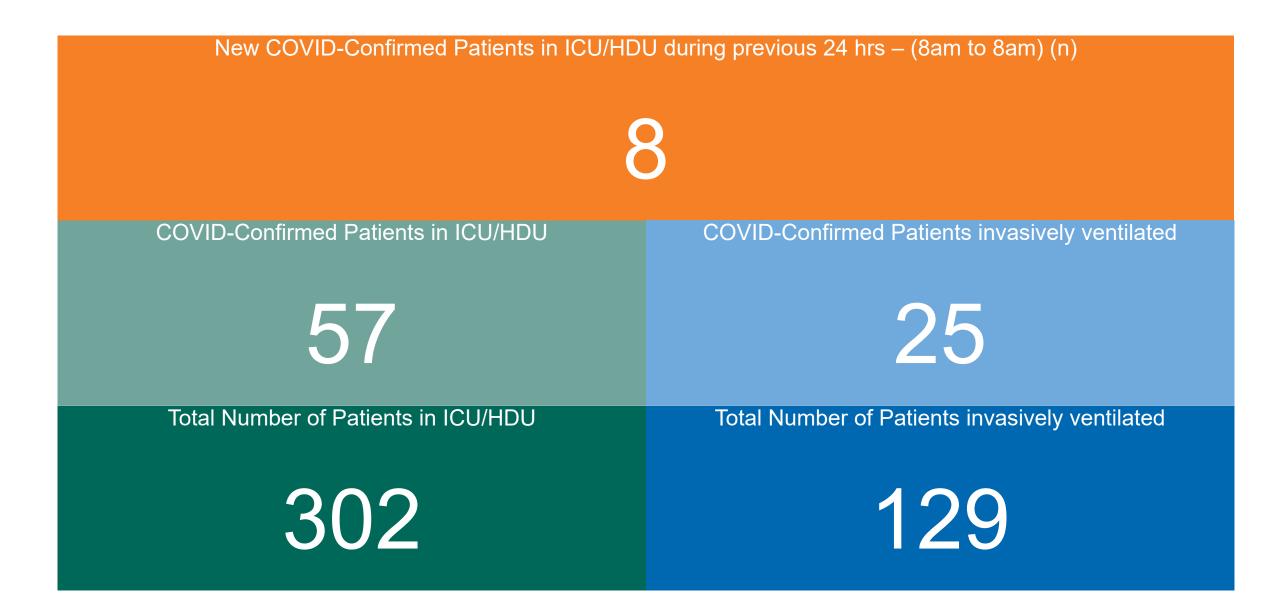

## ICU/HDU Summary as at 06/04/2022 10:30

### **Confirmed COVID-19 Cases in ICU/HDU**

Confirmed COVID-19 Cases in ICU/HDU 06/04/2022

## **Confirmed COVID-19 Cases in ICU/HDU**