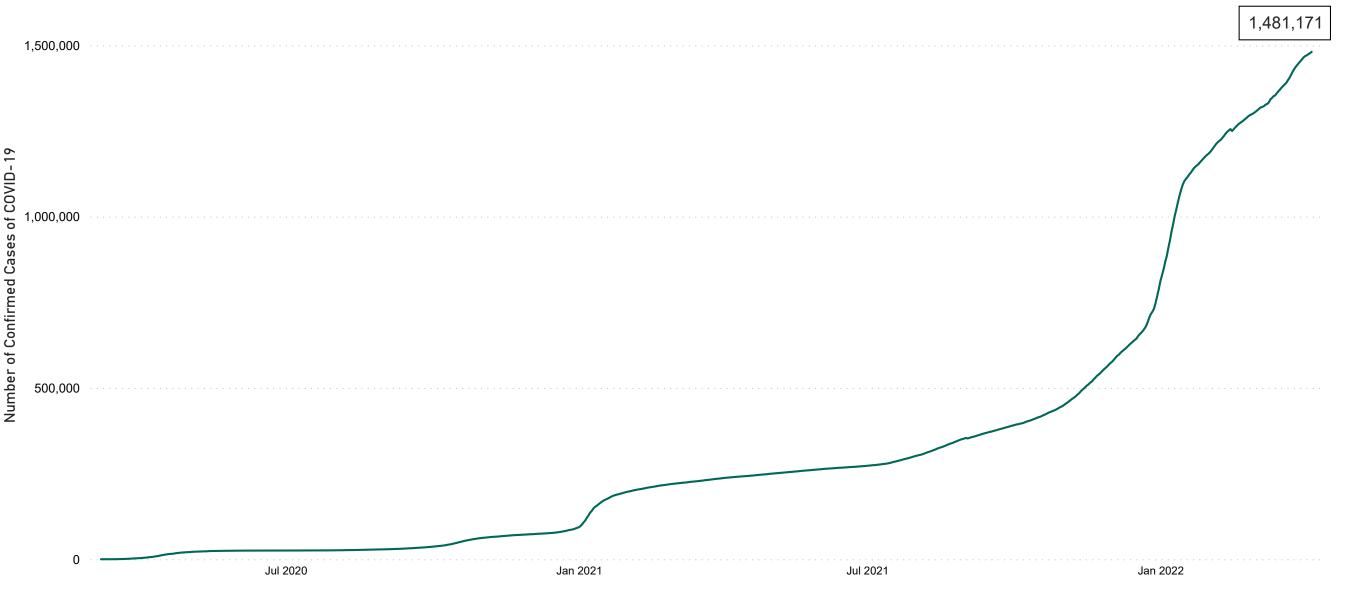

## **Confirmed Cases of COVID-19 in the Republic of Ireland as at 06/04/2022**

Confirmed Cases of COVID-19 in the Republic of Ireland as at 06/04/2022

**Source:** Department of Health 2020, < https://www.gov.ie/en/news/7e0924-latest-updates-on-covid-19-coronavirus/> up to 14/05/21 and from <https://covid19ireland-geohive.hub.arcgis.com/> thereafter