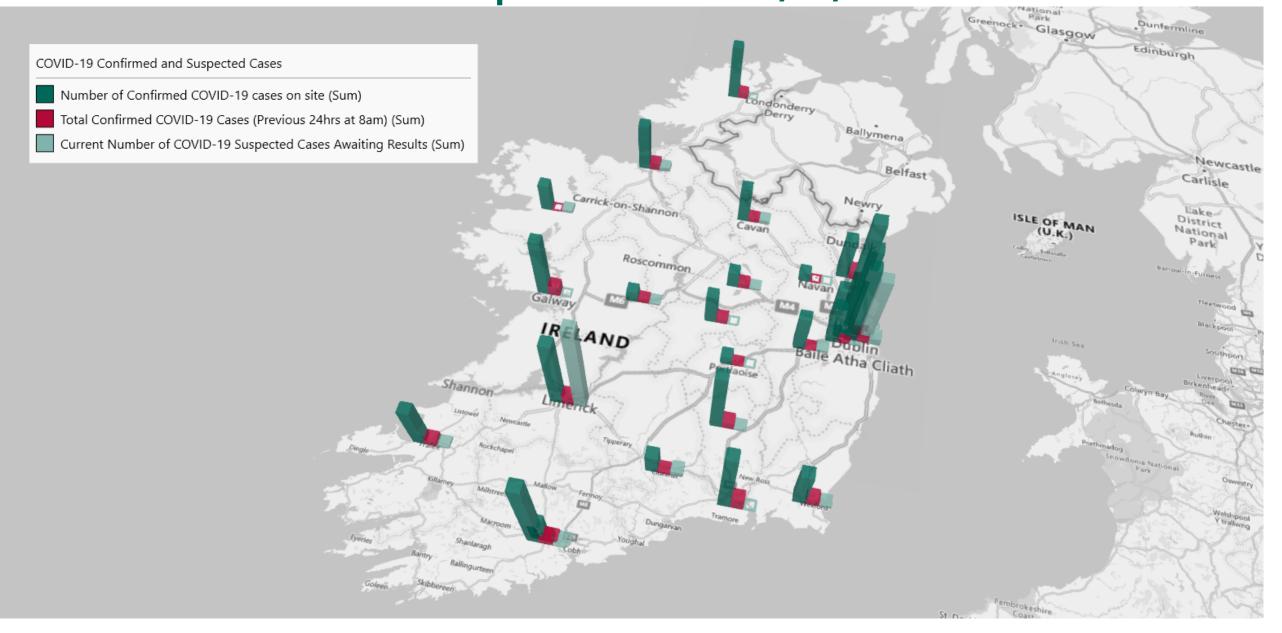

# Geographical Spread of COVID-19 Confirmed Cases and Suspected Cases across Acute Hospital Sites as at 06/04/2022 20:00