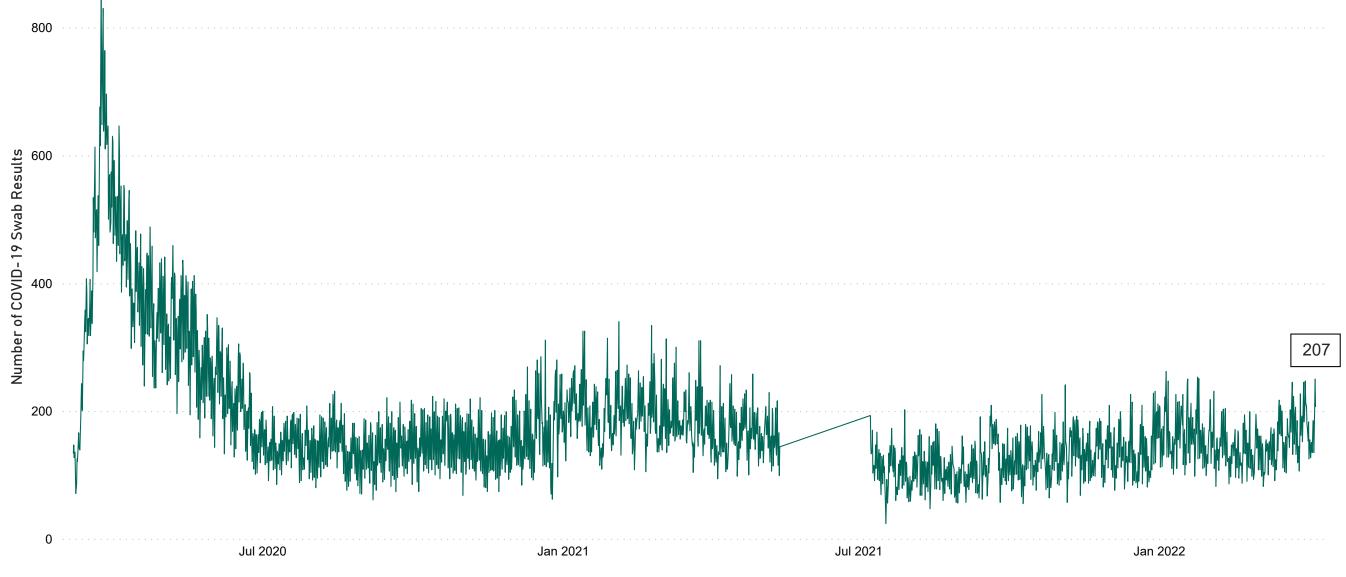

# Number of Suspected COVID-19 Swab Results Awaited Across 29 acute sites as at 06/04/2022

Number of COVID-19 Swab Results Awaited at 0800hrs, 1400hrs and 2000hrs

Source: SBAR Portal Note: There is no suspected C-19 data available from 14/05/2021 to 07/07/2021 due to the impacts of the cyber-attack.

#### Current Number of COVID-19 Suspected Cases

| 8am | 2pm | 8pm |
|-----|-----|-----|
| 206 | 250 | 207 |