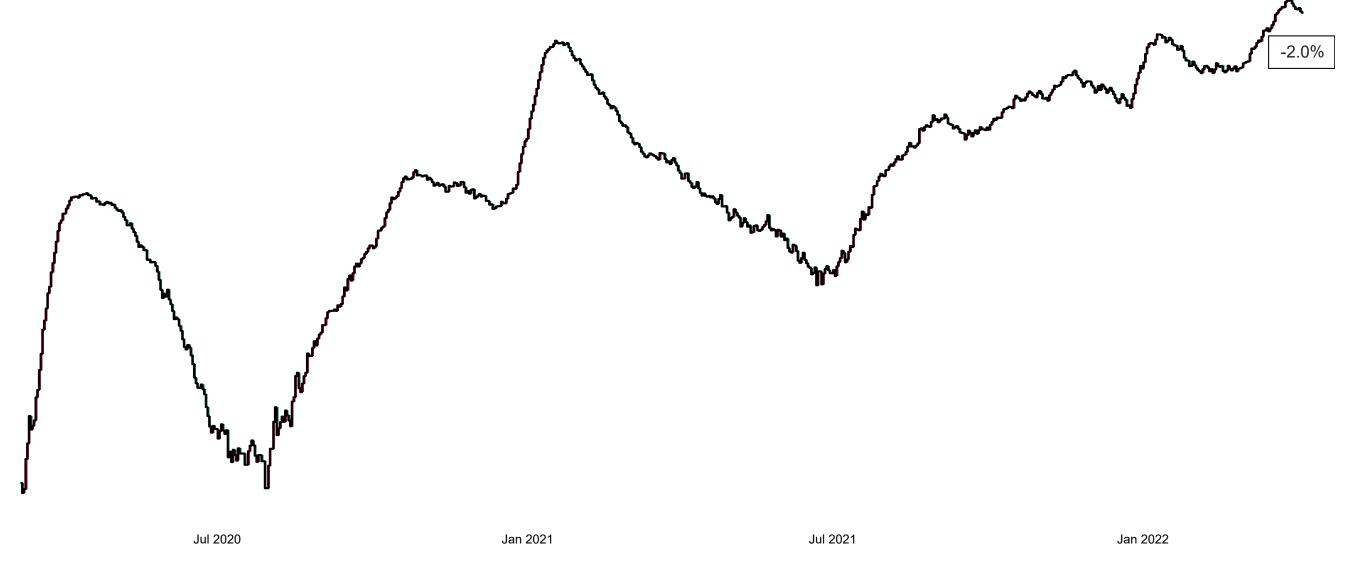

## Percentage Variance at <u>8am</u> of Confirmed COVID-19 cases Admitted Across 29 sites compared to the previous day

% Variance at 8am of confirmed COVID-19 cases admitted across 29 sites to the previous day