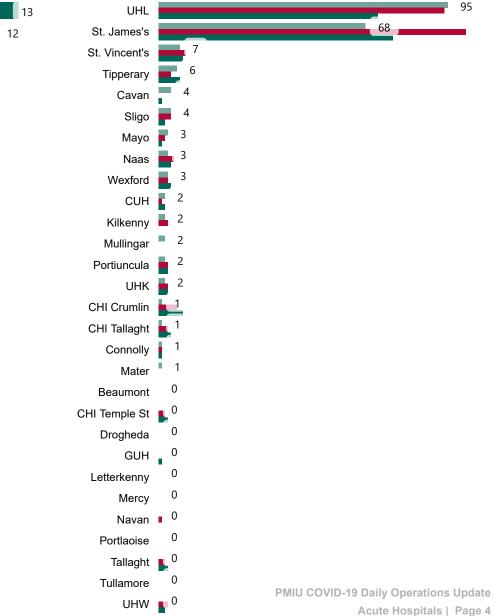

# Geographical Spread of COVID-19 Confirmed Cases and Suspected Cases across Acute Hospital Sites as at 06/04/2022 20:00

#### Total Confirmed COVID-19 Cases (Past 24 Hours)

Navan

0