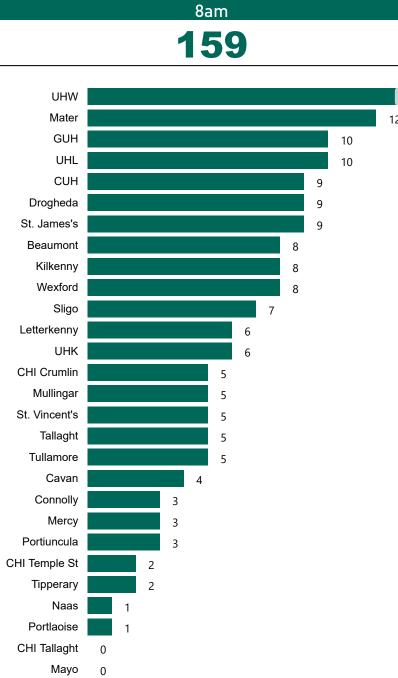

# Geographical Spread of COVID-19 Confirmed Cases and Suspected Cases across Acute Hospital Sites as at 06/04/2022 20:00

#### Total Confirmed COVID-19 Cases

| 8am  | 2pm         | 8pm  |
|------|-------------|------|
| 1333 | <b>1286</b> | 1241 |

121

# Number of Confirmed COVID-19 Cases Admitted across 29 acute sites (including CHI)

Number of Confirmed COVID-19 Cases Admitted on Site at 0800hrs, 1400hrs and 2000hrs

PMIU COVID-19 Daily Operations Update Acute Hospitals | Page 5