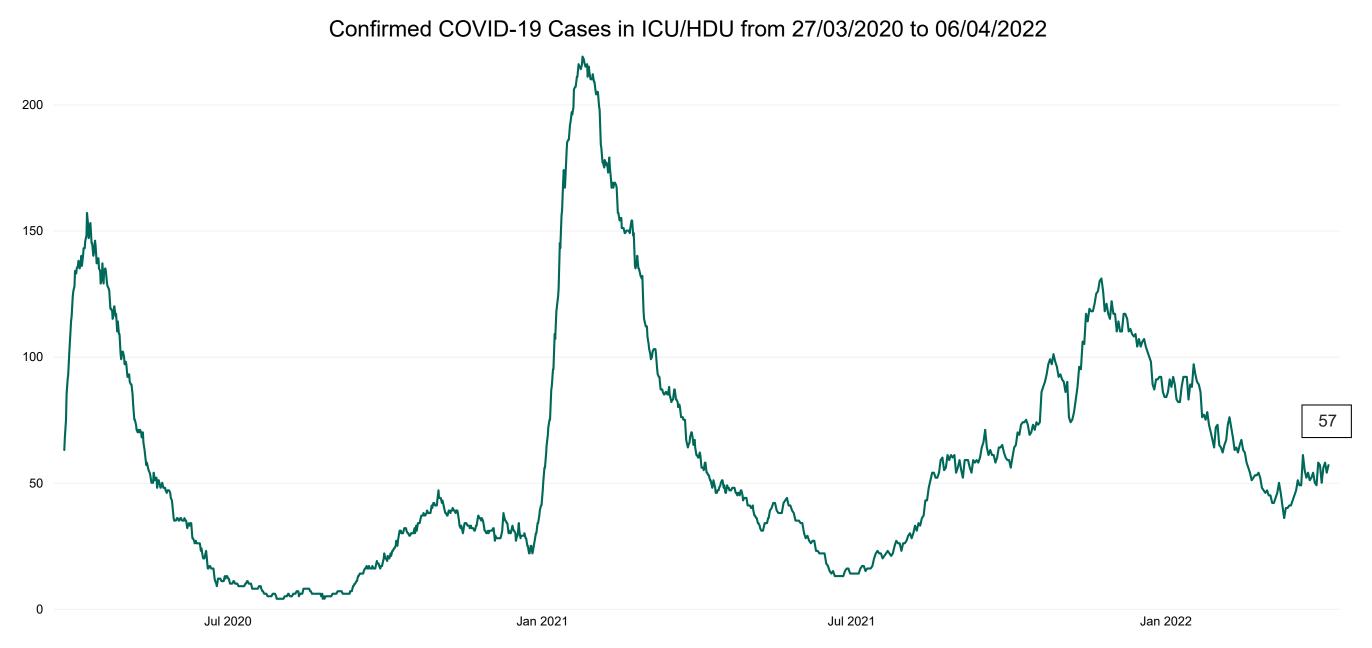

### **Confirmed COVID-19 Cases in ICU/HDU**

Confirmed COVID-19 Cases in ICU/HDU 06/04/2022

## **Confirmed COVID-19 Cases in ICU/HDU**