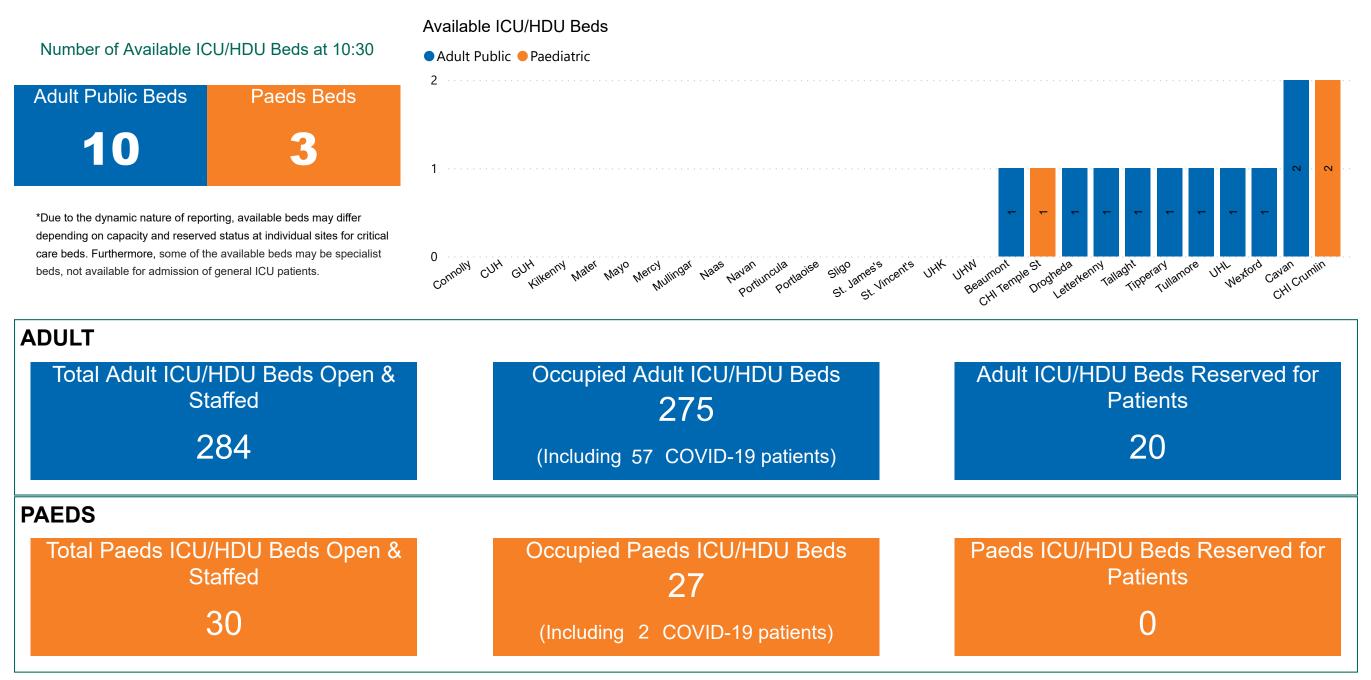

## Number of ICU/HDU Beds Available on 06/04/2022

Sources: (Critical Care Bed Vacancies) - ICU Bed Information System (National Office of Clinical Audit (NOCA))

PMIU COVID-19 Daily Operations Update Acute Hospitals | Page 9