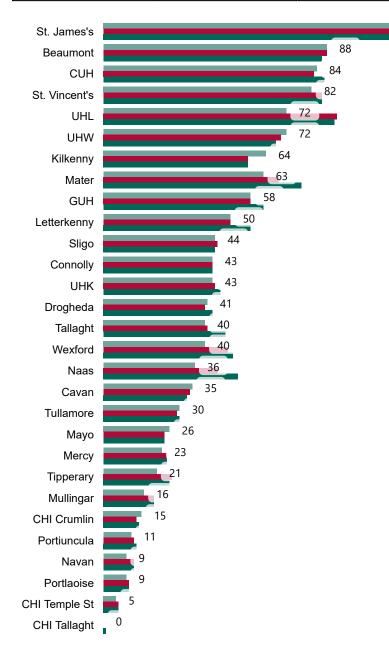

# Number of Confirmed COVID-19 Cases Admitted across 29 acute sites (including CHI)

Number of Confirmed COVID-19 Cases Admitted on Site at 0800hrs, 1400hrs and 2000hrs

PMIU COVID-19 Daily Operations Update Acute Hospitals | Page 5