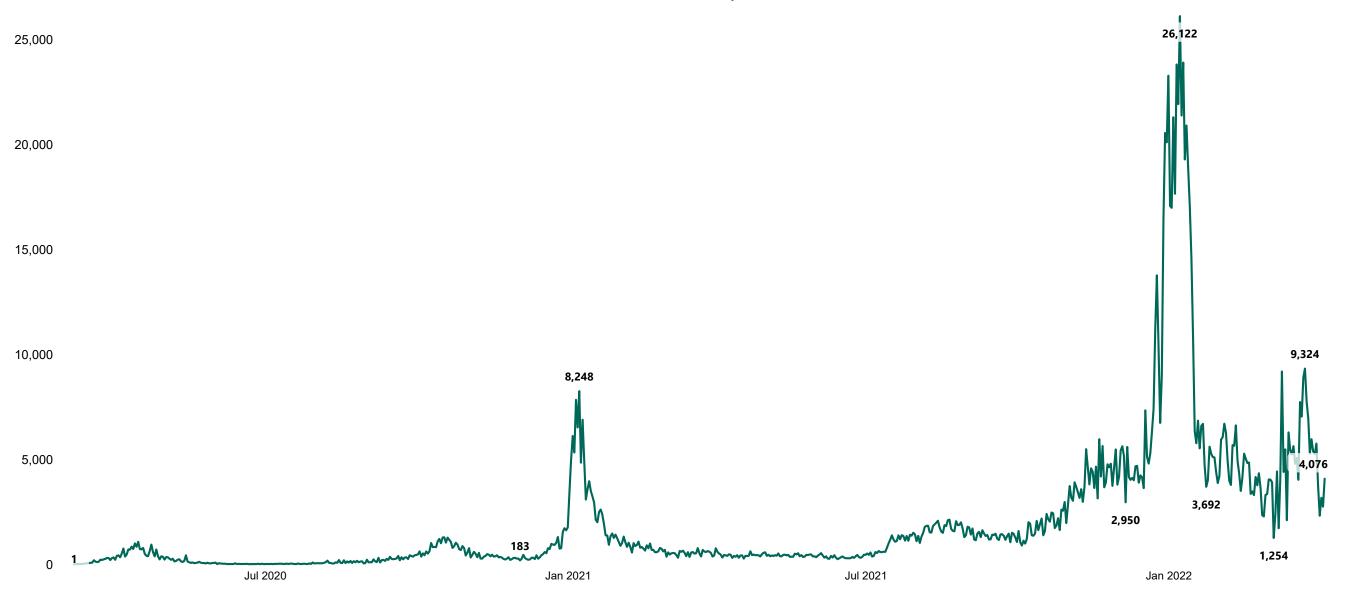

## New Confirmed COVID-19 Cases in the Republic of Ireland as at 06/04/2022

New Confirmed COVID-19 Cases in the Republic of Ireland as at 06/04/2022

**Source:** Department of Health 2020, < https://www.gov.ie/en/news/7e0924-latest-updates-on-covid-19-coronavirus/> up to 05/09/21 and from <https://covid19ireland-geohive.hub.arcgis.com/> thereafter