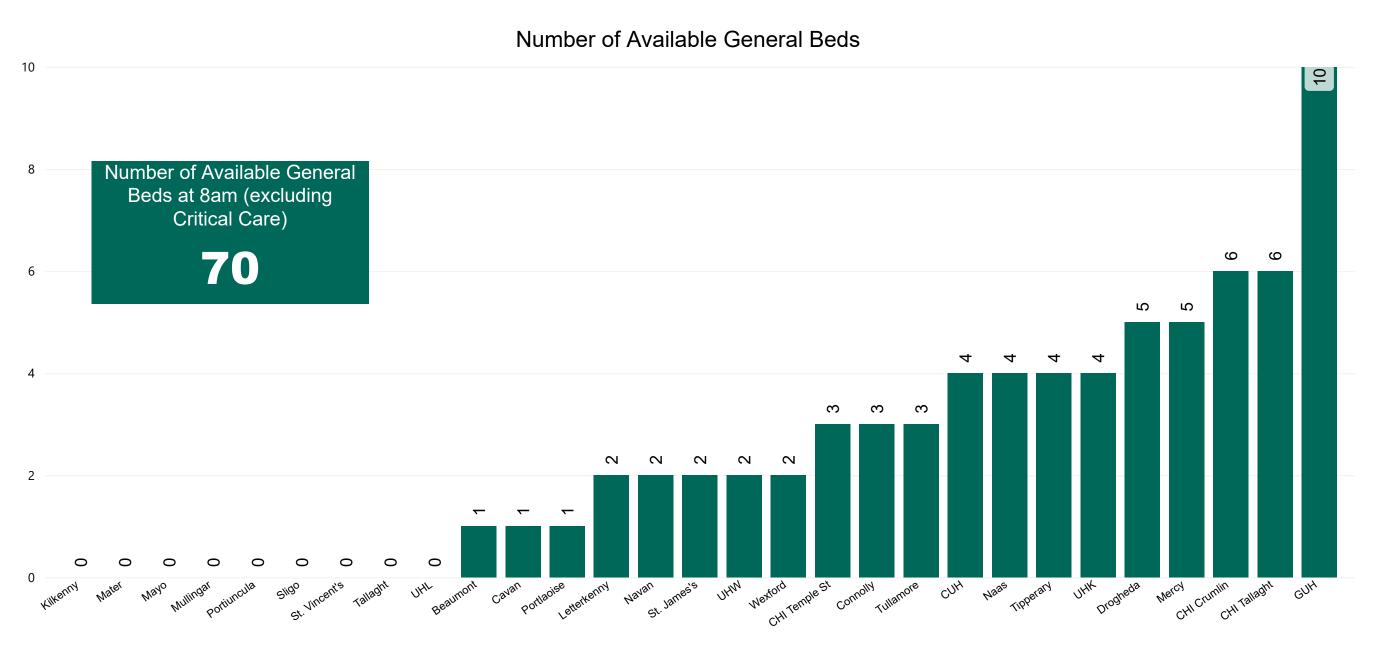

luding CHI)

Number of Confirmed COVID-19 Cases Admitted on Site at 0800hrs, 1400hrs and 2000hrs



PMIU COVID-19 Daily Operations Update Acute Hospitals | Page 5

## Percentage Variance at <u>8am</u> of Confirmed COVID-19 cases Admitted Across 29 sites compared to the previous day

% Variance at 8am of confirmed COVID-19 cases admitted across 29 sites to the previous day



# Number of Suspected COVID-19 Swab Results Awaited Across 29 acute sites as at 06/04/2022

Number of COVID-19 Swab Results Awaited at 0800hrs, 1400hrs and 2000hrs



Source: SBAR Portal Note: There is no suspected C-19 data available from 14/05/2021 to 07/07/2021 due to the impacts of the cyber-attack.

PMIU COVID-19 Daily Operations Update Acute Hospitals | Page 7

### Number of Available General Beds on 06/04/2022



## Number of ICU/HDU Beds Available on 06/04/2022



Sources: (Critical Care Bed Vacancies) - ICU Bed Information System (National Office of Clinical Audit (NOCA))

PMIU COVID-19 Daily Operations Update Acute Hospitals | Page 9

## ICU/HDU Summary as at 06/04/2022 10:30



### **Confirmed COVID-19 Cases in ICU/HDU**

Confirmed COVID-19 Cases in ICU/HDU 06/04/2022



## **Confirmed COVID-19 Cases in ICU/HDU**



# DOCUMENT ENDS