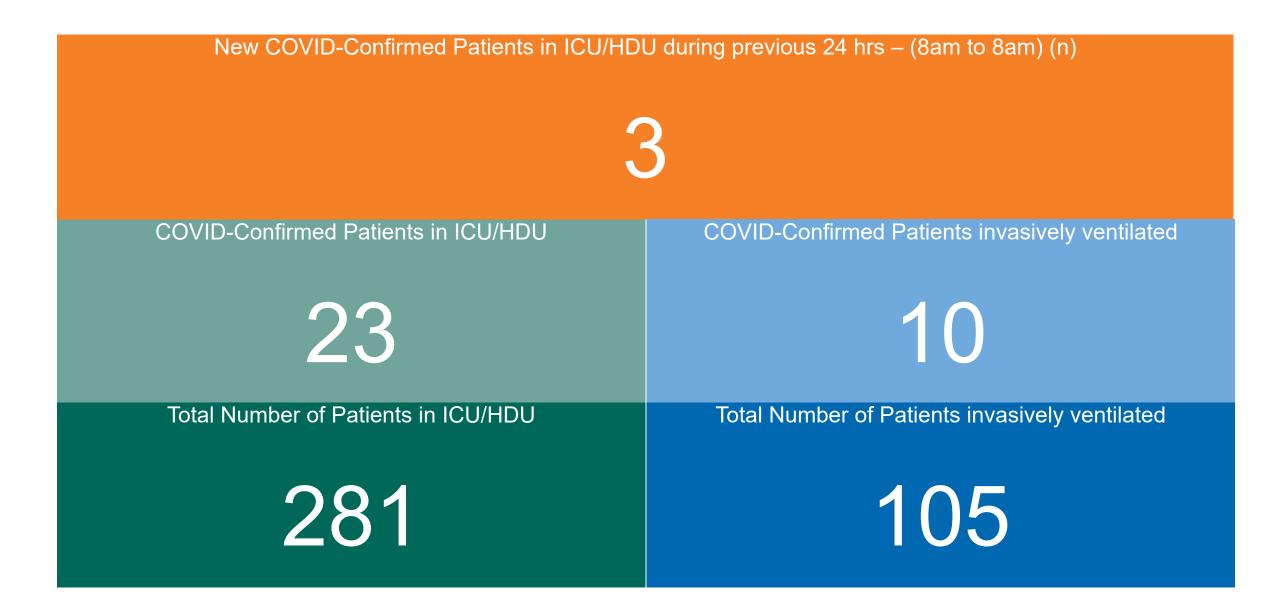

% Variance at 8am of confirmed COVID-19 cases admitted across 29 sites to the previous day



# Number of Suspected COVID-19 Swab Results Awaited Across 29 acute sites as at 06/06/2022

Number of COVID-19 Swab Results Awaited at 0800hrs, 1400hrs and 2000hrs



**Source:** SBAR Portal **Note:** There is no suspected C-19 data available from 14/05/2021 to 07/07/2021 due to the impacts of the cyber-attack.

PMIU COVID-19 Daily Operations Update Acute Hospitals | Page 7

### Number of Available General Beds on 06/06/2022





## Number of ICU/HDU Beds Available on 06/06/2022



Sources: (Critical Care Bed Vacancies) - ICU Bed Information System (National Office of Clinical Audit (NOCA))

PMIU COVID-19 Daily Operations Update Acute Hospitals | Page 9

## ICU/HDU Summary as at 06/06/2022 10:30



### **Confirmed COVID-19 Cases in ICU/HDU**

Confirmed COVID-19 Cases in ICU/HDU 06/06/2022



## **Confirmed COVID-19 Cases in ICU/HDU**



PMIU COVID-19 Daily Operations Update Acute Hospitals | Page 12

# **DOCUMENT ENDS**