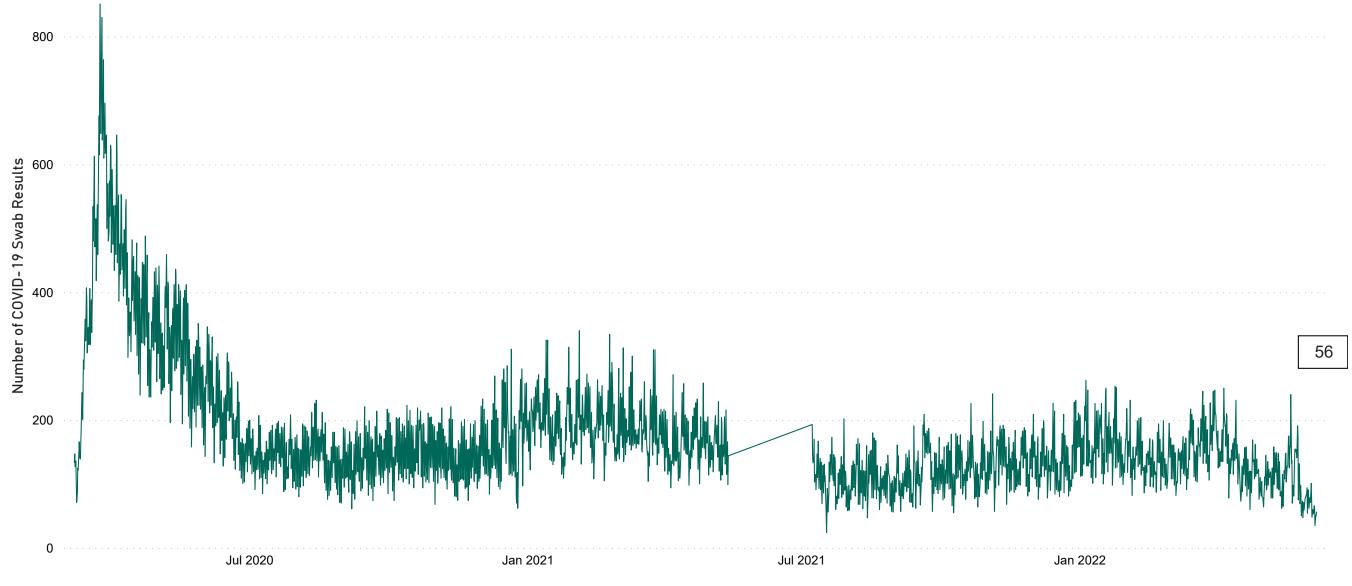

# Number of Suspected COVID-19 Swab Results Awaited Across 29 acute sites as at 06/06/2022

Number of COVID-19 Swab Results Awaited at 0800hrs, 1400hrs and 2000hrs

**Source:** SBAR Portal **Note:** There is no suspected C-19 data available from 14/05/2021 to 07/07/2021 due to the impacts of the cyber-attack.