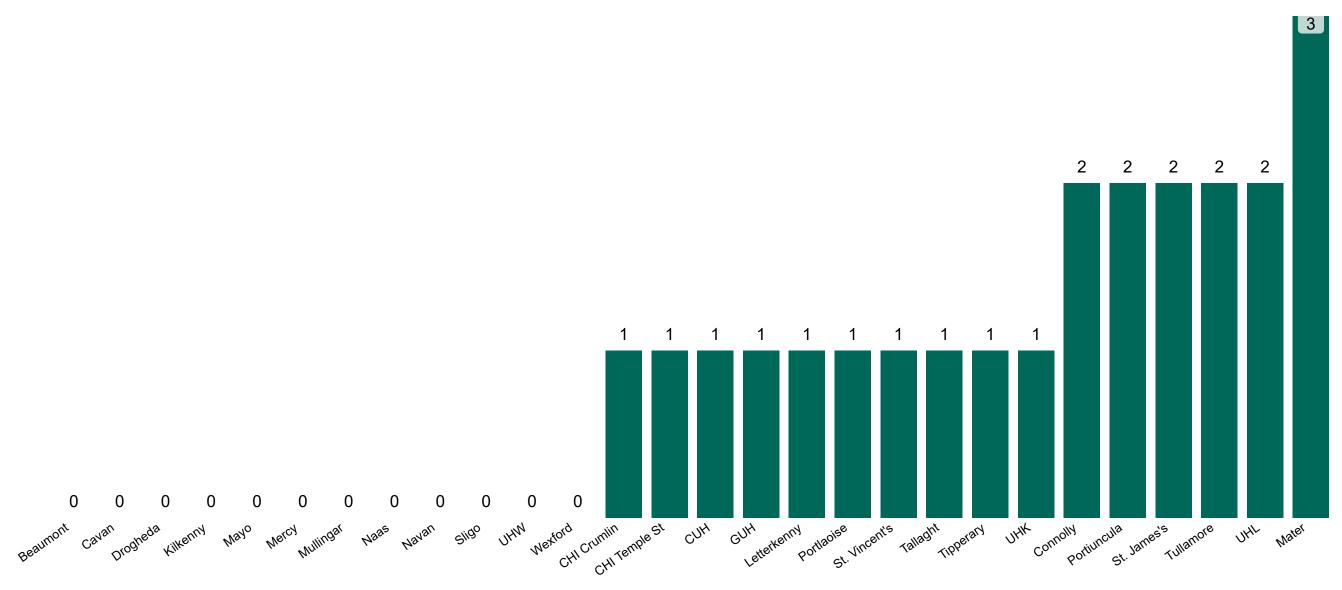

# Geographical Spread of COVID-19 Confirmed Cases and Suspected Cases across Acute Hospital Sites as at 06/06/2022 20:00