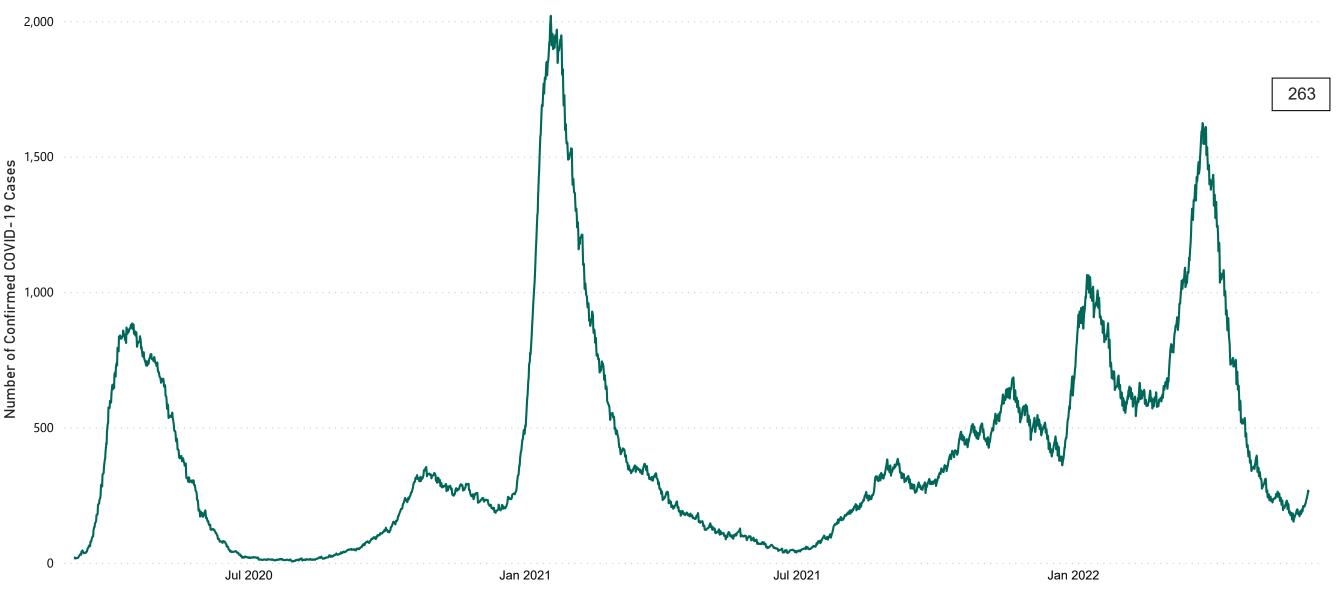

## **Confirmed Cases of COVID-19 in the Republic of Ireland as at 01/06/2022**

**Source:** Department of Health 2020, < https://www.gov.ie/en/news/7e0924-latest-updates-on-covid-19-coronavirus/> up to 14/05/21 and from <https://covid19ireland-geohive.hub.arcgis.com/> thereafter

#### Total Confirmed COVID-19 Cases

| 8am | 2pm | 8pm |
|-----|-----|-----|
| 256 | 267 | 263 |

29