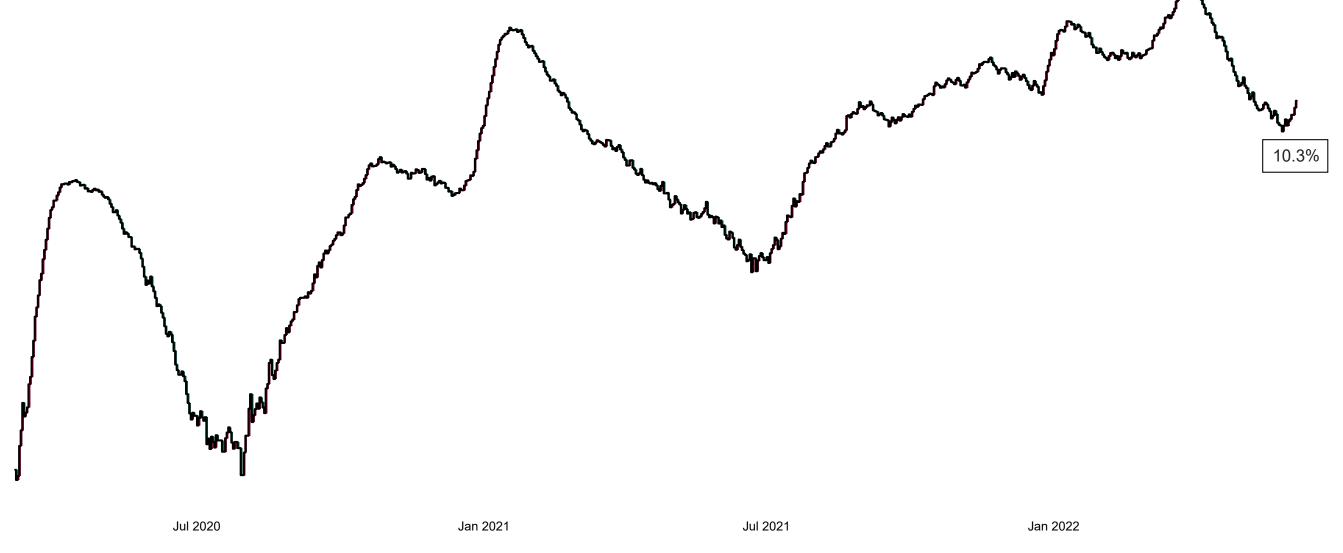

# Percentage Variance at <u>8am</u> of Confirmed COVID-19 cases Admitted Across 29 sites compared to the previous day

% Variance at 8am of confirmed COVID-19 cases admitted across 29 sites to the previous day