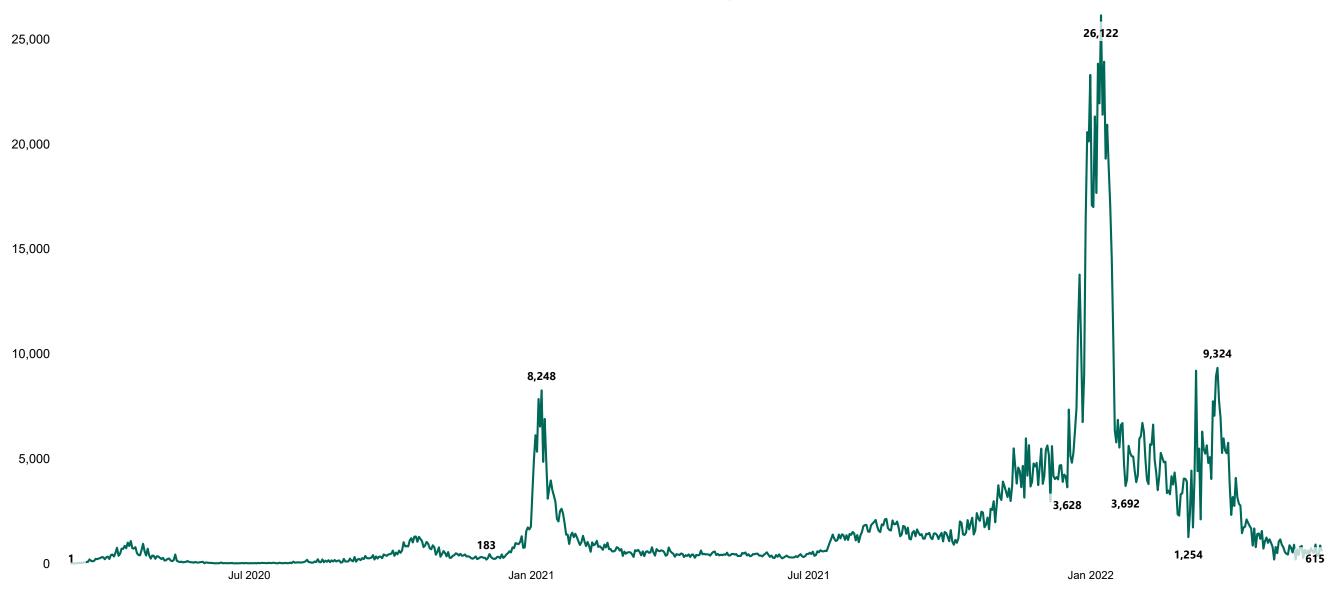

### New Confirmed COVID-19 Cases in the Republic of Ireland as at 01/06/2022

New Confirmed COVID-19 Cases in the Republic of Ireland as at 01/06/2022

**Source:** Department of Health 2020, < https://www.gov.ie/en/news/7e0924-latest-updates-on-covid-19-coronavirus/> up to 05/09/21 and from <https://covid19ireland-geohive.hub.arcgis.com/> thereafter