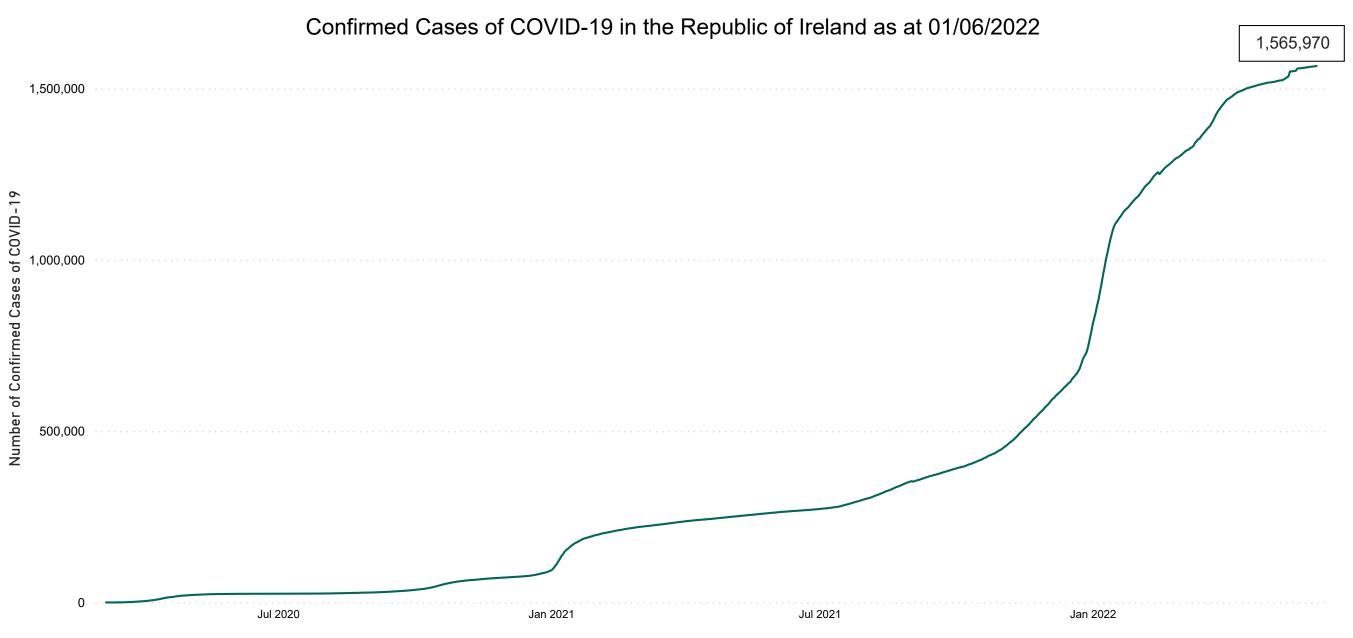

## **Confirmed Cases of COVID-19 in the Republic of Ireland as at 01/06/2022**

**Source:** Department of Health 2020, < https://www.gov.ie/en/news/7e0924-latest-updates-on-covid-19-coronavirus/> up to 14/05/21 and from <https://covid19ireland-geohive.hub.arcgis.com/> thereafter