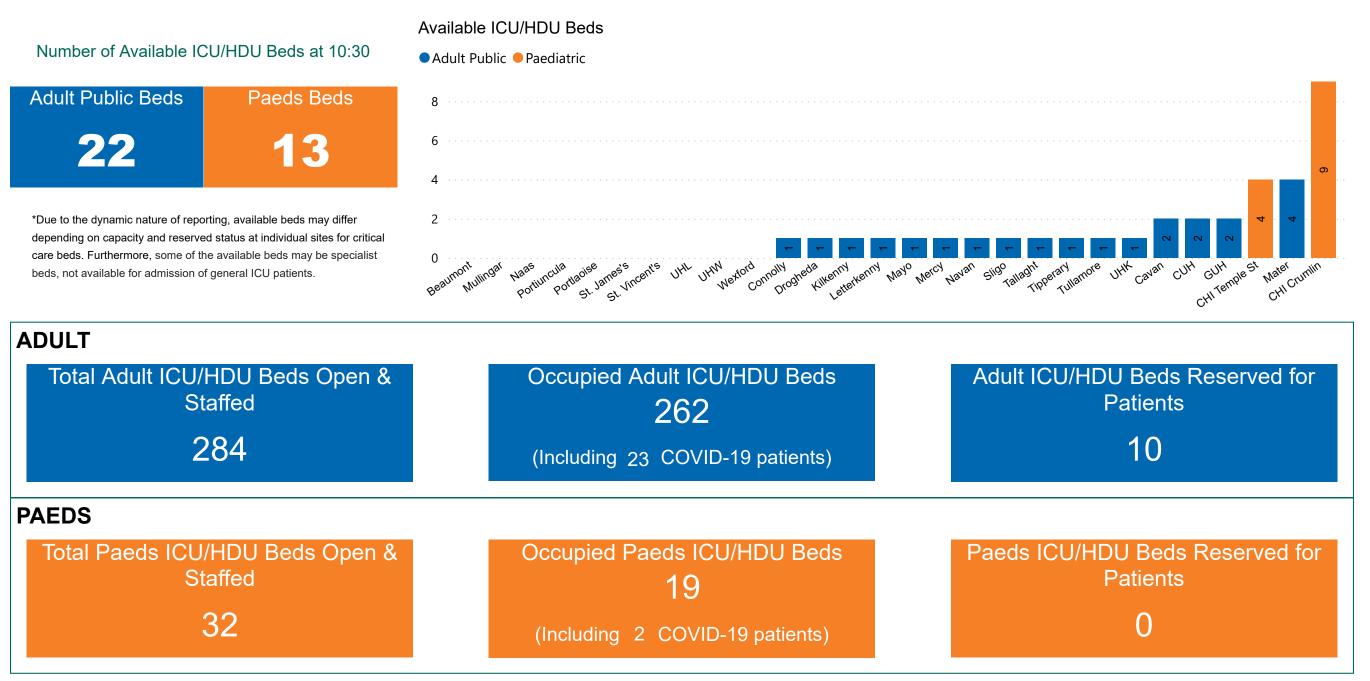

## Number of ICU/HDU Beds Available on 06/06/2022

Sources: (Critical Care Bed Vacancies) - ICU Bed Information System (National Office of Clinical Audit (NOCA))

PMIU COVID-19 Daily Operations Update Acute Hospitals | Page 9