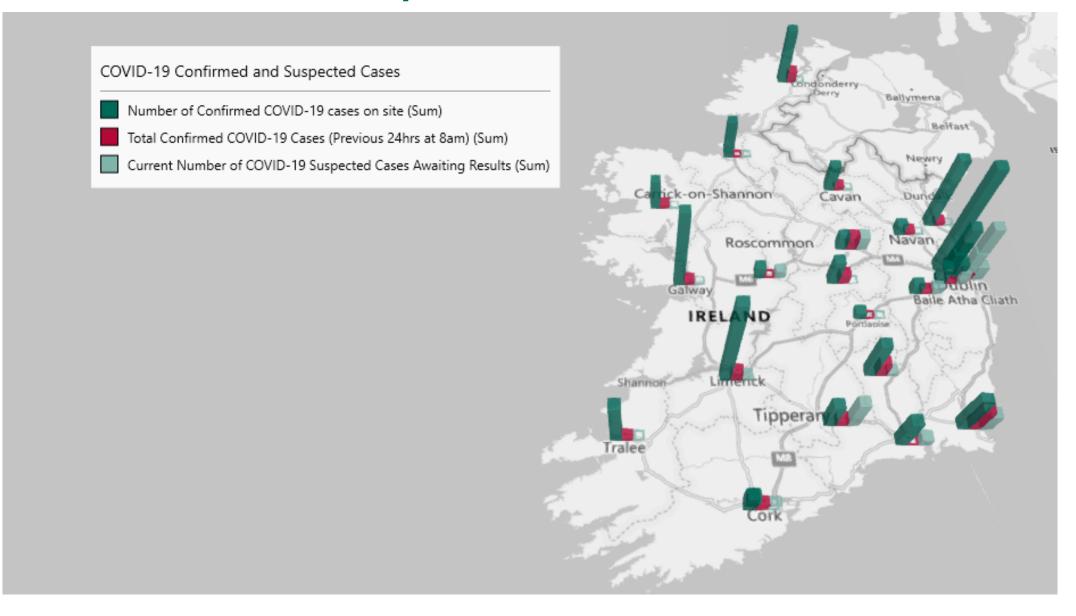

# Geographical Spread of COVID-19 Confirmed Cases and Suspected Cases across Acute Hospital Sites as at 06/06/2022 20:00