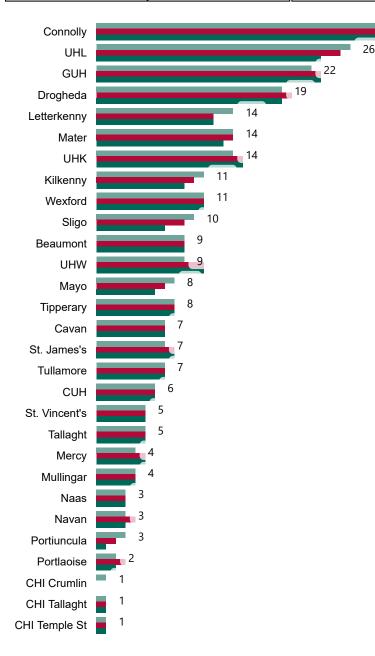

# Geographical Spread of COVID-19 Confirmed Cases and Suspected Cases across Acute Hospital Sites as at 06/06/2022 20:00