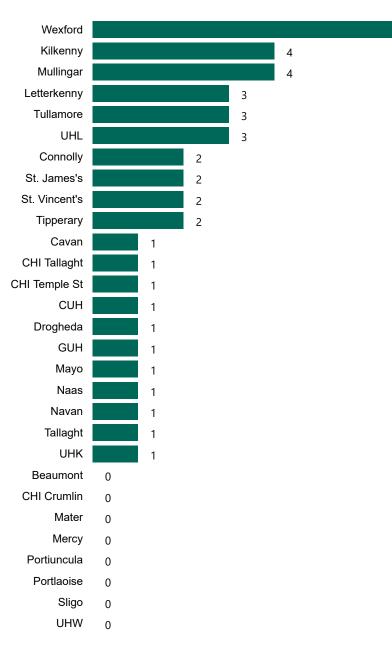

#### Current Number of COVID-19 Suspected Cases

| 2pm | 8pm |
|-----|-----|
| 50  | 56  |
|     |     |