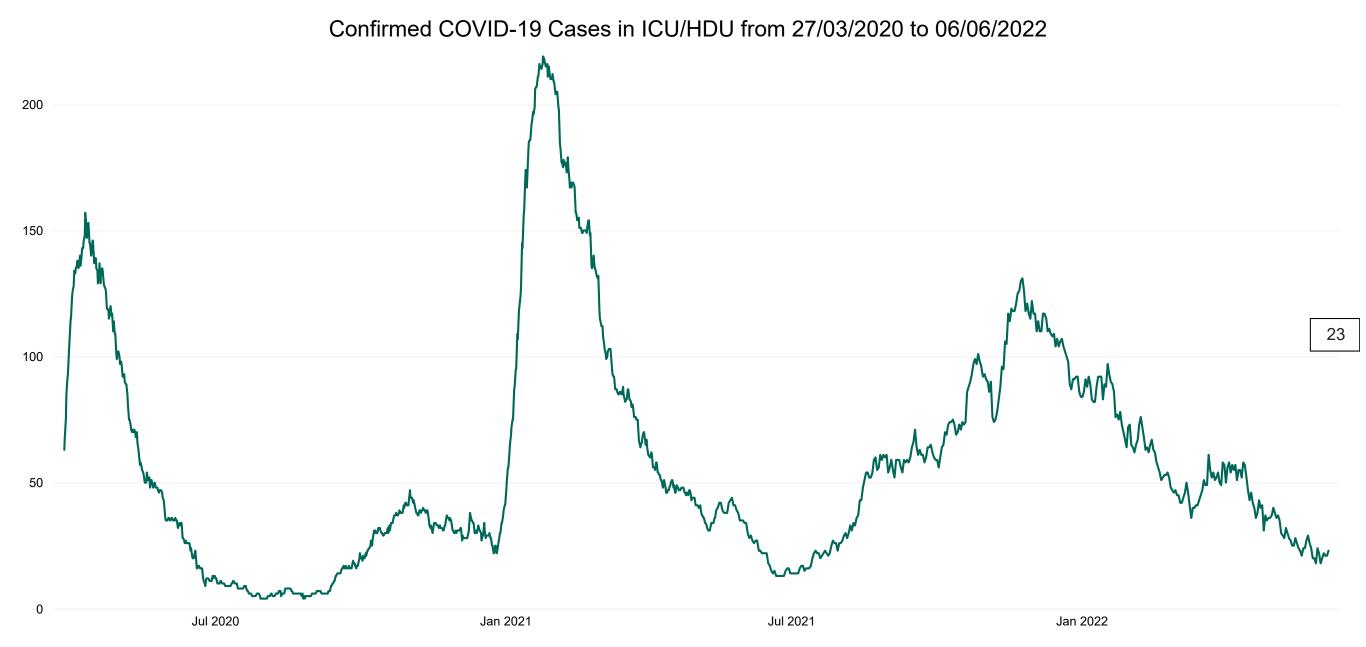

### **Confirmed COVID-19 Cases in ICU/HDU**

Confirmed COVID-19 Cases in ICU/HDU 06/06/2022

## **Confirmed COVID-19 Cases in ICU/HDU**

PMIU COVID-19 Daily Operations Update Acute Hospitals | Page 12