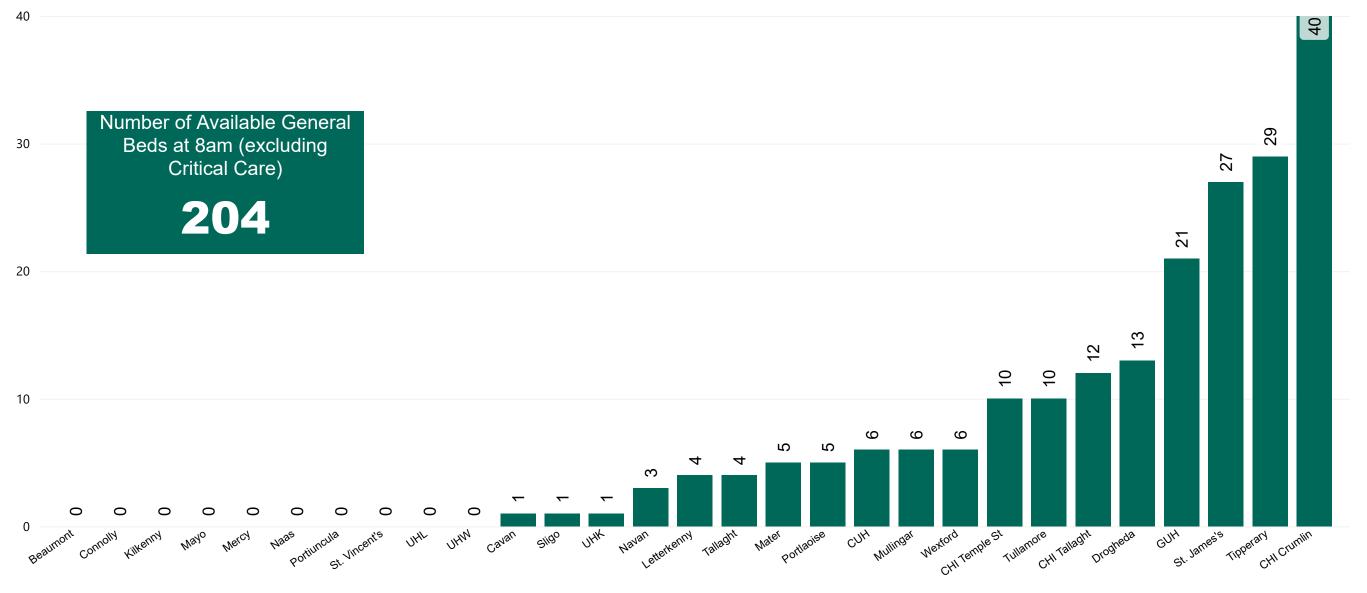

rmed COVID-19 Cases Admitted across 29 acute sites (including CHI)

Number of Confirmed COVID-19 Cases Admitted on Site at 0800hrs, 1400hrs and 2000hrs



# Percentage Variance at <u>8am</u> of Confirmed COVID-19 cases Admitted Across 29 sites compared to the previous day

% Variance at 8am of confirmed COVID-19 cases admitted across 29 sites to the previous day



# Number of Suspected COVID-19 Swab Results Awaited Across 29 acute sites as at 06/06/2022

Number of COVID-19 Swab Results Awaited at 0800hrs, 1400hrs and 2000hrs



**Source:** SBAR Portal **Note:** There is no suspected C-19 data available from 14/05/2021 to 07/07/2021 due to the impacts of the cyber-attack.

PMIU COVID-19 Daily Operations Update Acute Hospitals | Page 7

### Number of Available General Beds on 06/06/2022





## Number of ICU/HDU Beds Available on 06/06/2022



Sources: (Critical Care Bed Vacancies) - ICU Bed Information System (National Office of Clinical Audit (NOCA))

PMIU COVID-19 Daily Operations Update Acute Hospitals | Page 9

## ICU/HDU Summary as at 06/06/2022 10:30



### **Confirmed COVID-19 Cases in ICU/HDU**

Confirmed COVID-19 Cases in ICU/HDU 06/06/2022



## **Confirmed COVID-19 Cases in ICU/HDU**



PMIU COVID-19 Daily Operations Update Acute Hospitals | Page 12

# **DOCUMENT ENDS**