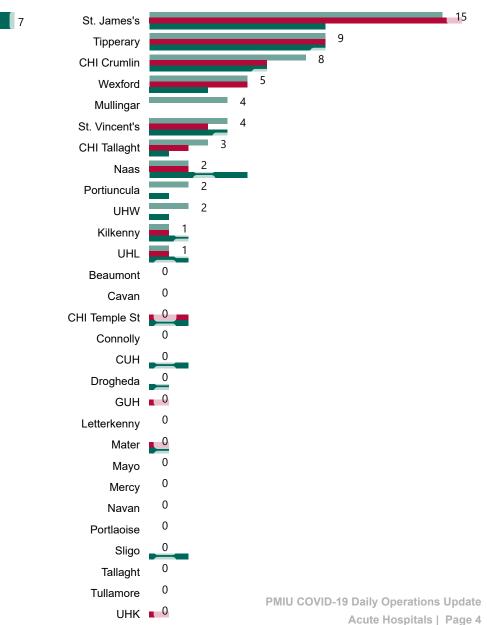

# Number of Suspected COVID-19 Swab Results Awaited Across 29 acute sites as at 06/06/2022

Number of COVID-19 Swab Results Awaited at 0800hrs, 1400hrs and 2000hrs

**Source:** SBAR Portal **Note:** There is no suspected C-19 data available from 14/05/2021 to 07/07/2021 due to the impacts of the cyber-attack.