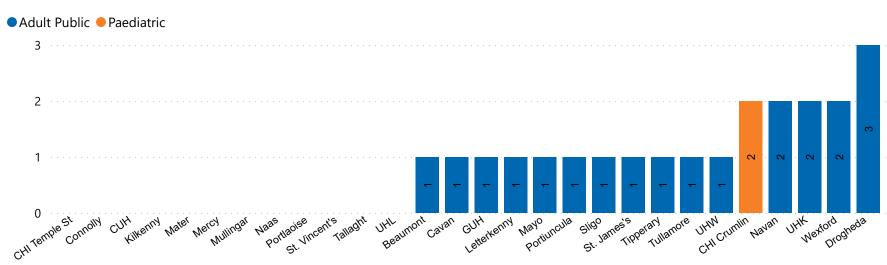

### Number of ICU/HDU Beds Available on 06/06/2023

Number of Available ICU/HDU Beds at 10:30

Adult Public Beds Paeds Beds
20
2

\*Due to the dynamic nature of reporting, available beds may differ depending on capacity and reserved status at individual sites for critical care beds. Furthermore, some of the available beds may be specialist beds, not available for admission of general ICU patients.