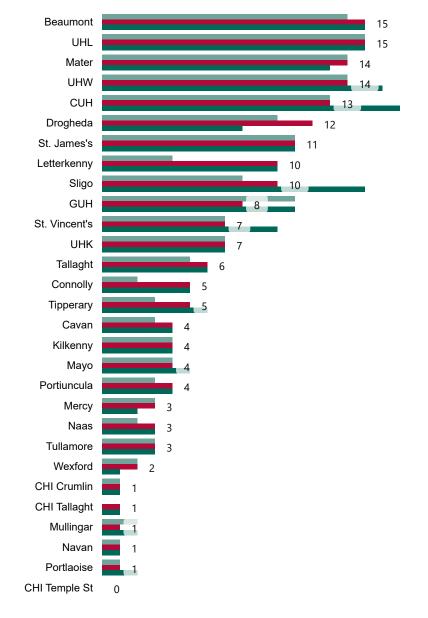

# Number of Confirmed COVID-19 Cases Admitted across 29 acute sites (including CHI)

Number of Confirmed COVID-19 Cases Admitted on Site at 0800hrs, 1400hrs and 2000hrs