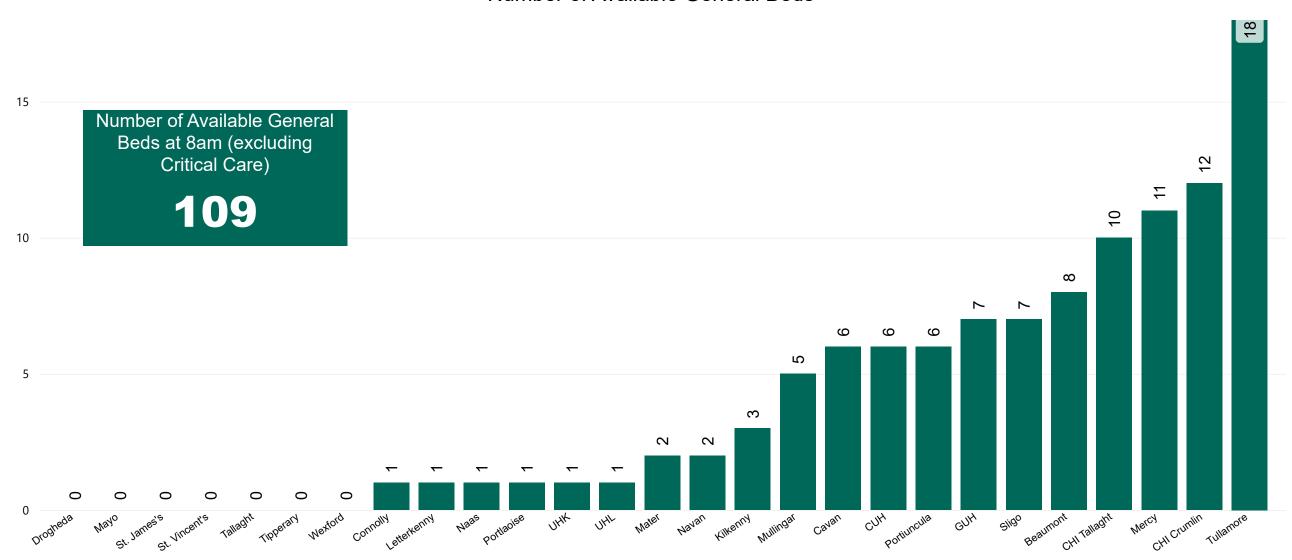

### Number of Available General Beds on 06/06/2023

#### Number of Available General Beds