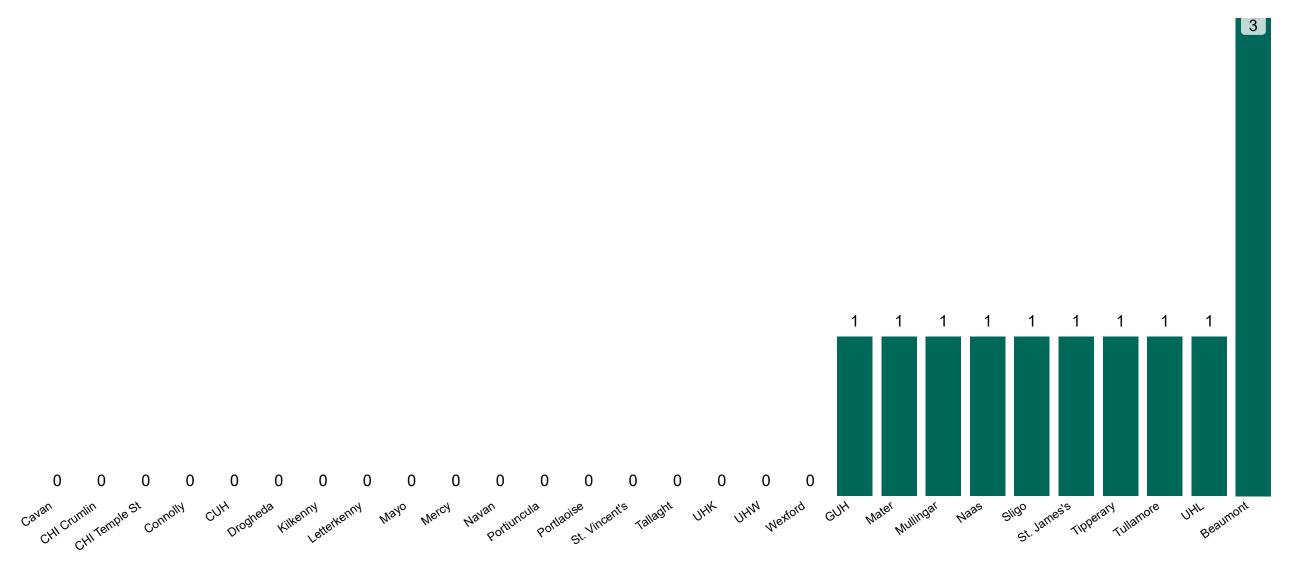

# Number of Confirmed COVID-19 Cases Admitted across 29 acute sites (including CHI)

Number of Confirmed COVID-19 Cases Admitted on Site at 0800hrs, 1400hrs and 2000hrs