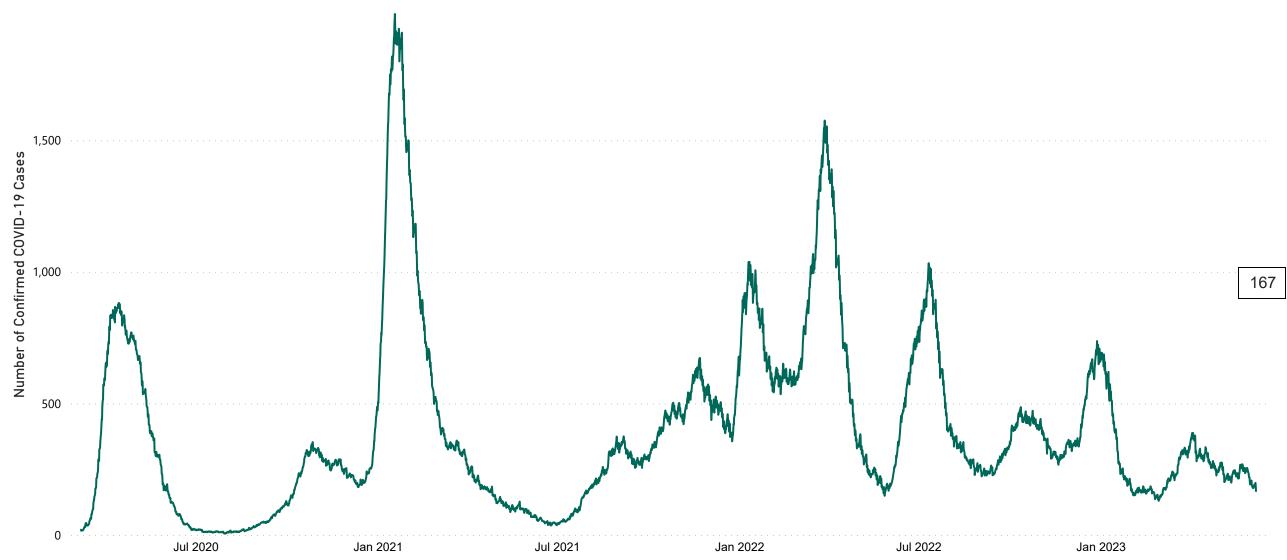

## **Confirmed COVID-19 Cases in ICU/HDU**

Confirmed COVID-19 Cases in ICU/HDU from 27/03/2020 to 06/06/2023