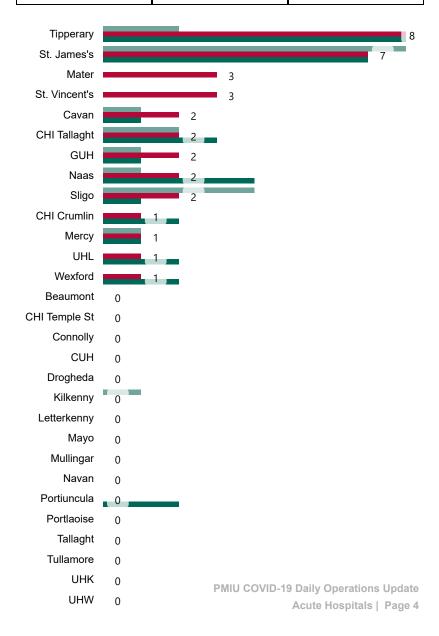

## Number of Suspected COVID-19 Swab Results Awaited Across 29 acute sites as at 06/06/2023

Number of COVID-19 Swab Results Awaited at 0800hrs, 1400hrs and 2000hrs