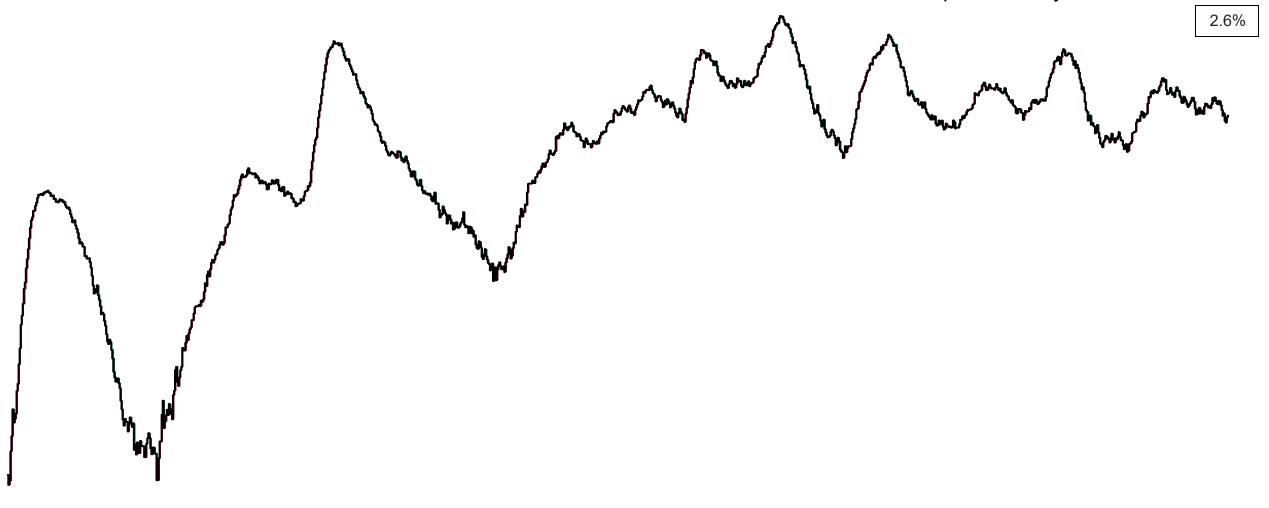

# Percentage Variance at <u>8am</u> of Confirmed COVID-19 cases Admitted Across 29 sites compared to the previous day

% Variance at 8am of confirmed COVID-19 cases admitted across 29 sites to the previous day