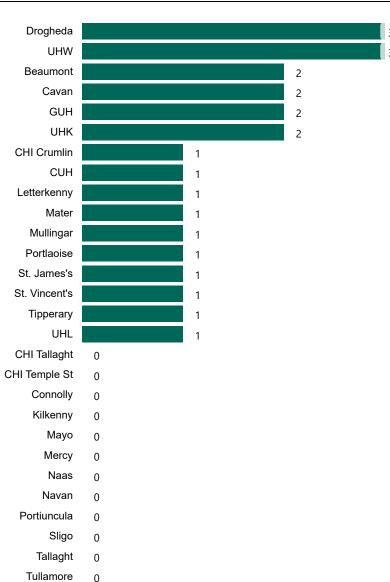

**COVID-19 Daily Operations Update Acute Hospitals** 

Performance Management and Improvement Unit

2000hrs Tuesday 06th June 2023

#### Total Confirmed COVID-19 Cases

| 8am | 2pm | 8pm |
|-----|-----|-----|
| 198 | 184 | 167 |



#### Total Confirmed COVID-19 Cases (Past 24 Hours)





Wexford

0

#### Current Number of COVID-19 Suspected Cases

| 8am | 2pm | 8pm |
|-----|-----|-----|
| 34  | 35  | 21  |



# Number of Confirmed COVID-19 Cases Admitted across 29 acute sites (including CHI)

Number of Confirmed COVID-19 Cases Admitted on Site at 0800hrs, 1400hrs and 2000hrs



# Percentage Variance at <u>8am</u> of Confirmed COVID-19 cases Admitted Across 29 sites compared to the previous day

% Variance at 8am of confirmed COVID-19 cases admitted across 29 sites to the previous day



 Jul 2020
 Jan 2021
 Jul 2021
 Jan 2022
 Jul 2022
 Jan 2023

## Number of Suspected COVID-19 Swab Results Awaited Across 29 acute sites as at 06/06/2023

Number of COVID-19 Swab Results Awaited at 0800hrs, 1400hrs and 2000hrs



### Number of Available General Beds on 06/06/2023

#### Num