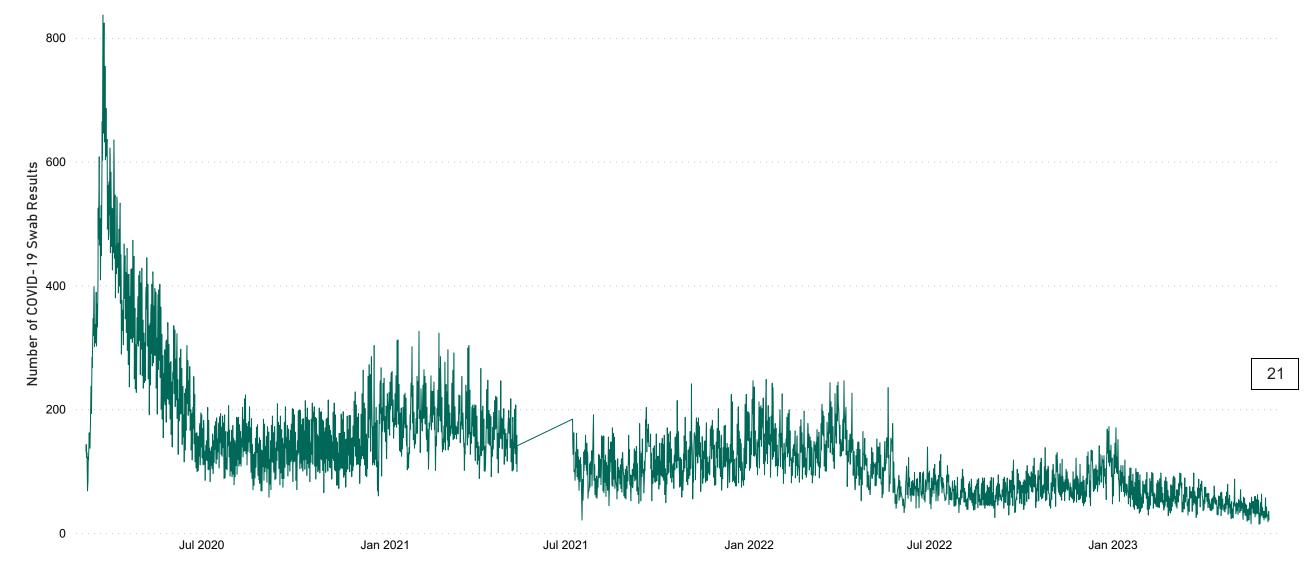

## Number of Suspected COVID-19 Swab Results Awaited Across 29 acute sites as at 06/06/2023

Number of COVID-19 Swab Results Awaited at 0800hrs, 1400hrs and 2000hrs