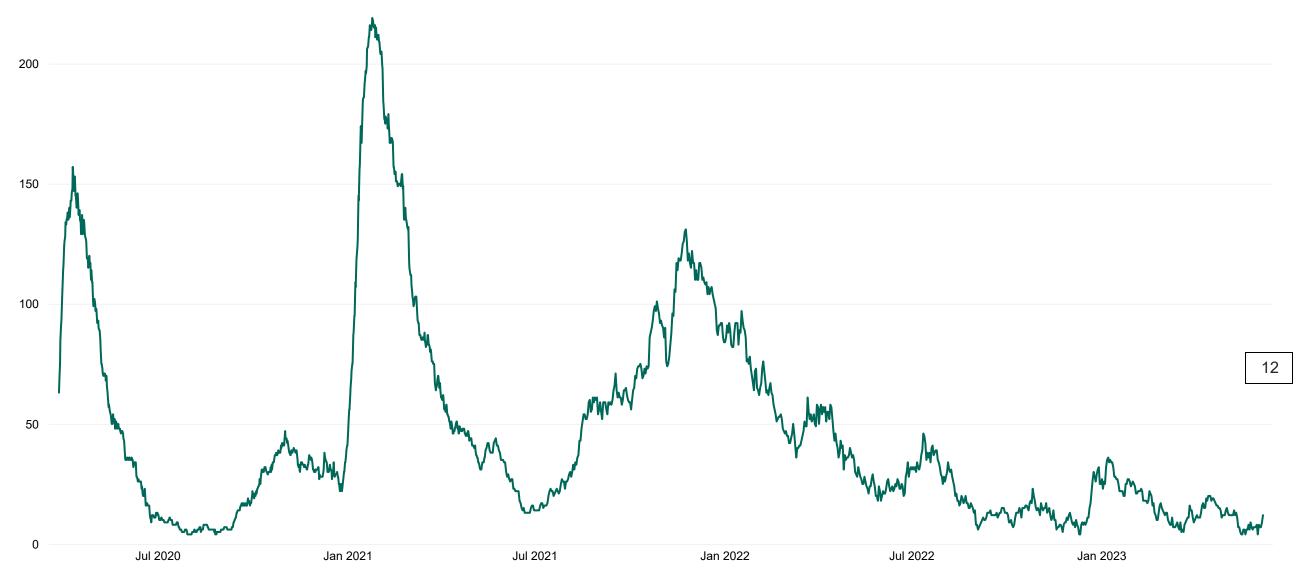

## **Confirmed COVID-19 Cases in ICU/HDU**

Confirmed COVID-19 Cases in ICU/HDU from 27/03/2020 to 06/06/2023