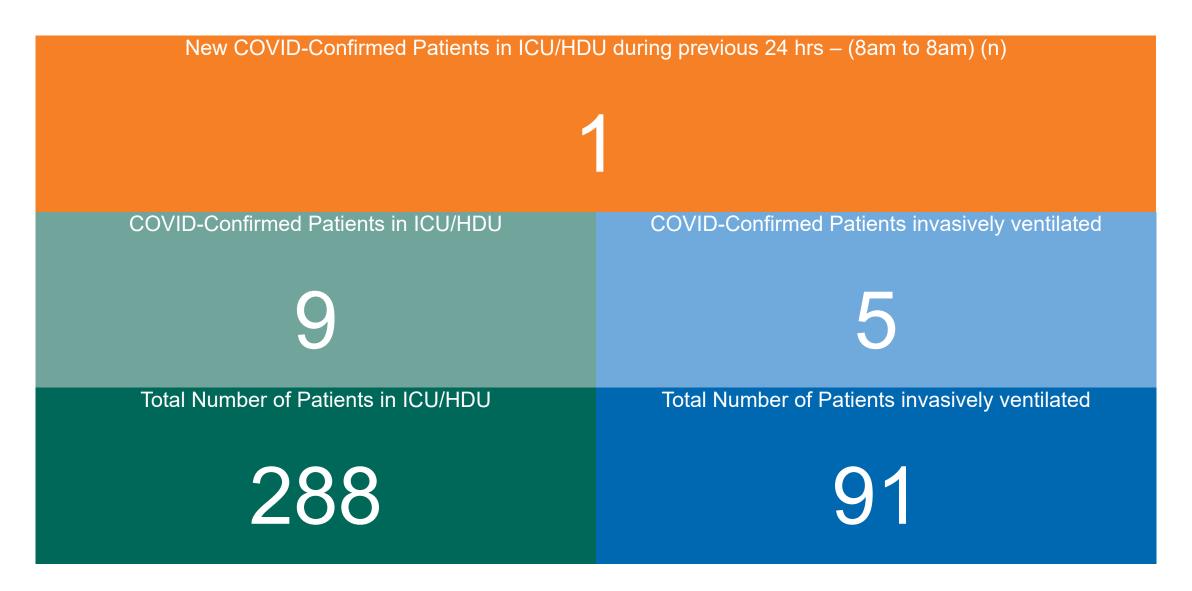

### **Confirmed COVID-19 Cases in ICU/HDU**

Confirmed COVID-19 Cases in ICU/HDU 06/09/2022

## **Confirmed COVID-19 Cases in ICU/HDU**

Confirmed COVID-19 Cases in ICU/HDU from 27/03/2020 to 06/09/2022