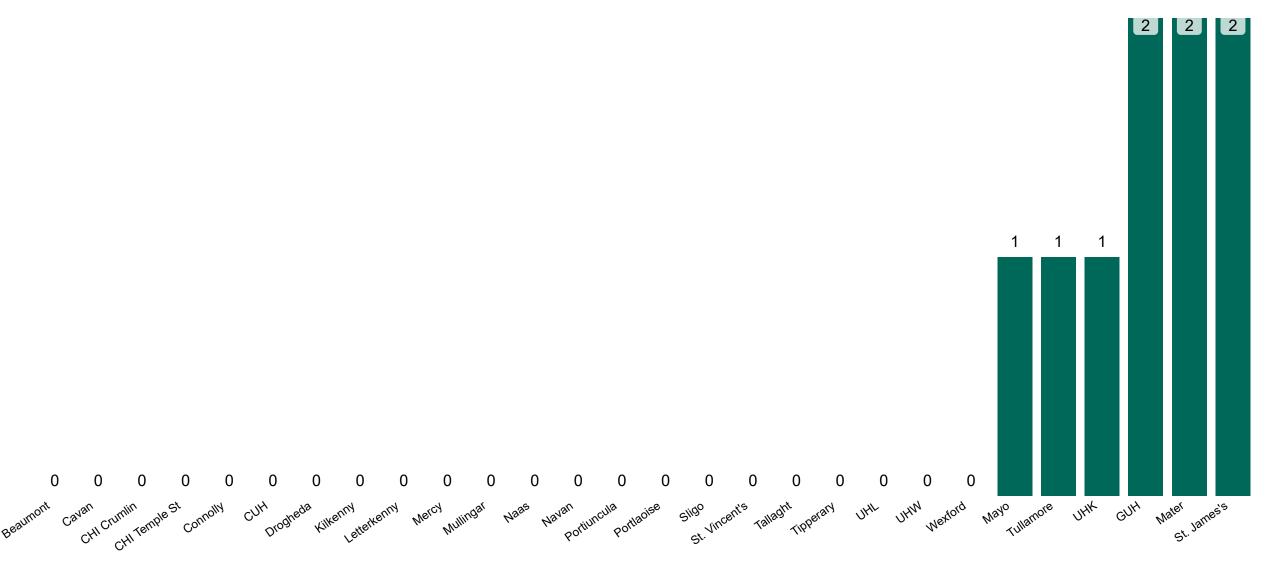

## Geographical Spread of COVID-19 Confirmed Cases and Suspected Cases across Acute Hospital Sites as at 06/09/2022 20:00