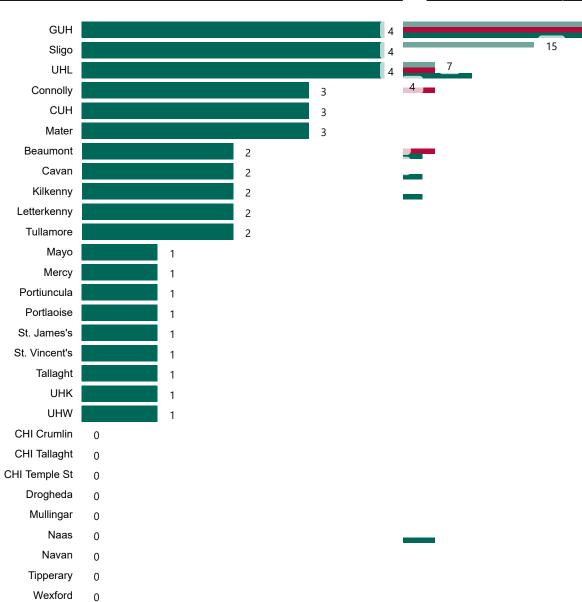

## Geographical Spread of COVID-19 Confirmed Cases and Suspected Cases across Acute Hospital Sites as at 06/09/2022 20:00