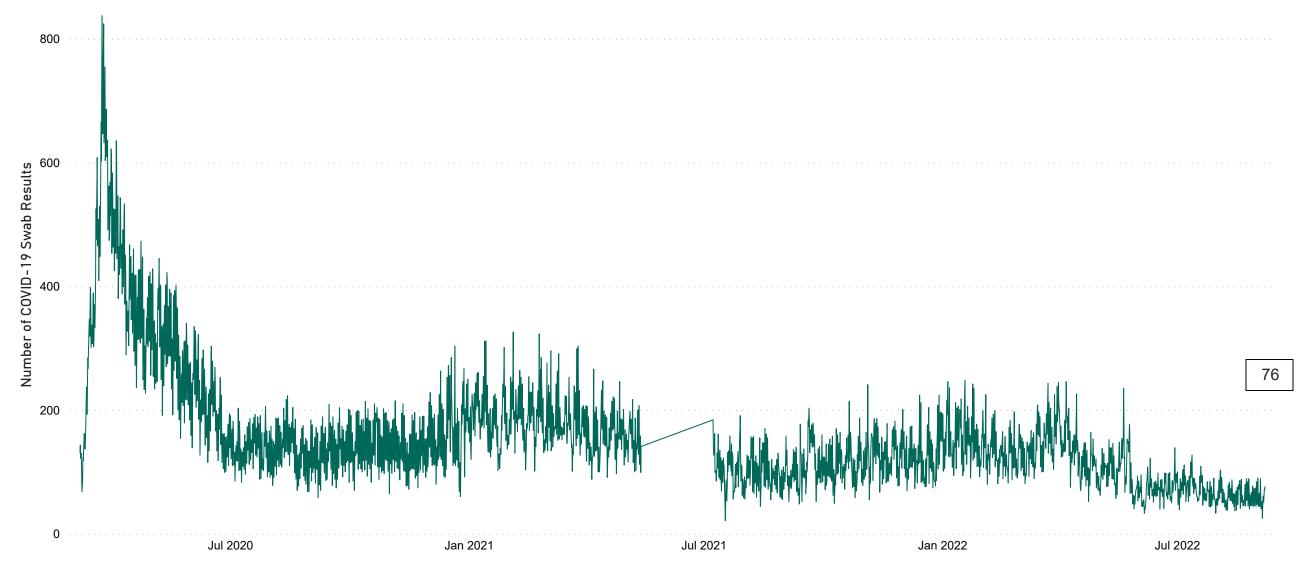

## Number of Suspected COVID-19 Swab Results Awaited Across 29 acute sites as at 06/09/2022

Number of COVID-19 Swab Results Awaited at 0800hrs, 1400hrs and 2000hrs

#### Current Number of COVID-19 Suspected Cases

| 8am       | 2pm | 8pm       |
|-----------|-----|-----------|
| <b>72</b> | 71  | <b>76</b> |