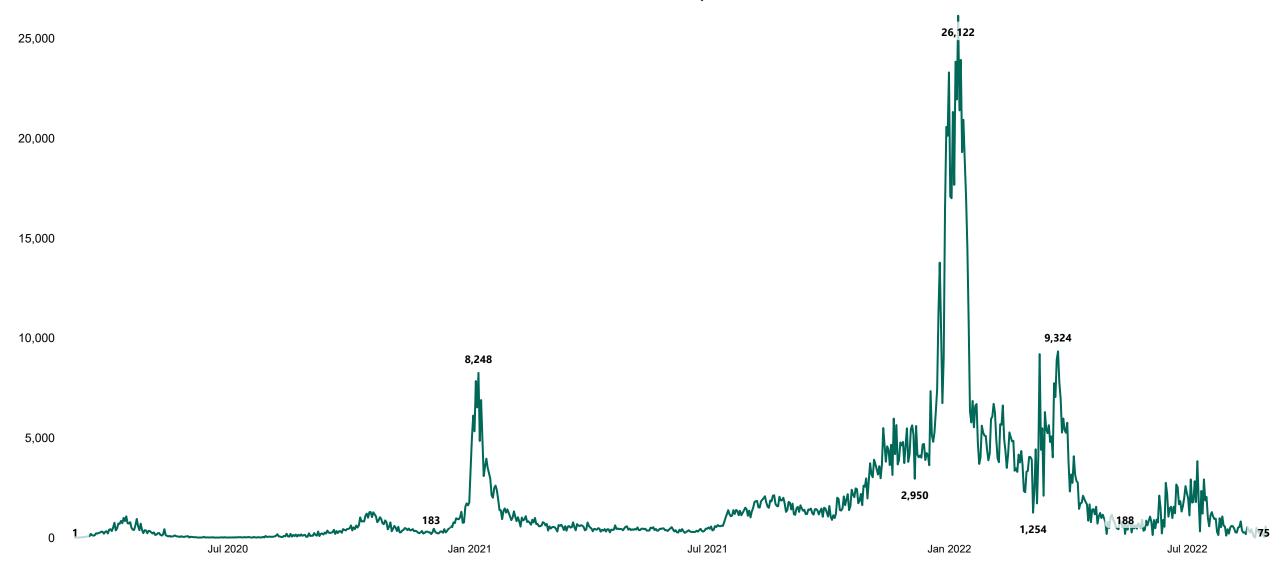

## New Confirmed COVID-19 Cases in the Republic of Ireland as at 31/08/2022

New Confirmed COVID-19 Cases in the Republic of Ireland as at 31/08/2022