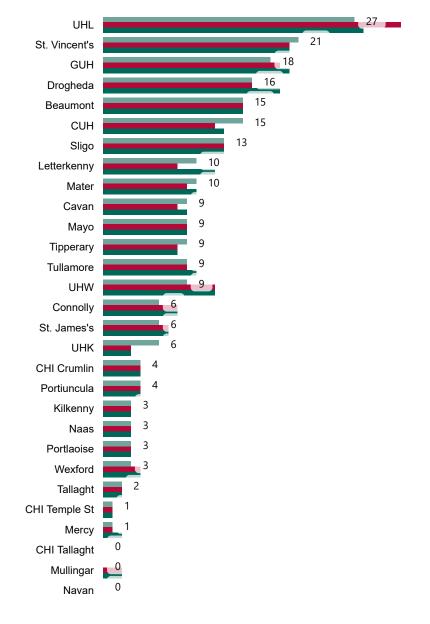

## Geographical Spread of COVID-19 Confirmed Cases and Suspected Cases across Acute Hospital Sites as at 06/09/2022 20:00