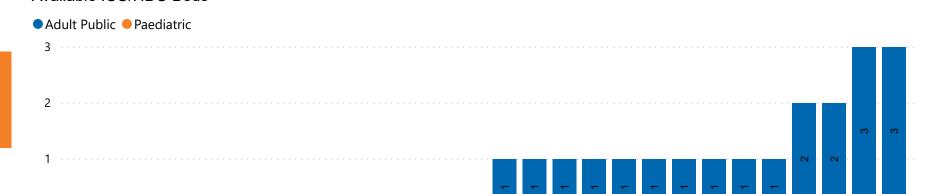

### Number of ICU/HDU Beds Available on 06/09/2022

Available ICU/HDU Beds

Number of Available ICU/HDU Beds at 10:30

Adult Public Beds Paeds Beds
20 0

\*Due to the dynamic nature of reporting, available beds may differ depending on capacity and reserved status at individual sites for critical care beds. Furthermore, some of the available beds may be specialist beds, not available for admission of general ICU patients.

#### **ADULT**

Total Adult ICU/HDU Beds Open & Staffed

277

Occupied Adult ICU/HDU Beds 262

(Including 9 COVID-19 patients)

Adult ICU/HDU Beds Reserved for Patients

20

#### **PAEDS**

Total Paeds ICU/HDU Beds Open & Staffed

27

Occupied Paeds ICU/HDU Beds 26

(Including 0 COVID-19 patients)

Paeds ICU/HDU Beds Reserved for Patients

5

### ICU/HDU Summary as at 06/09/2022 10:30