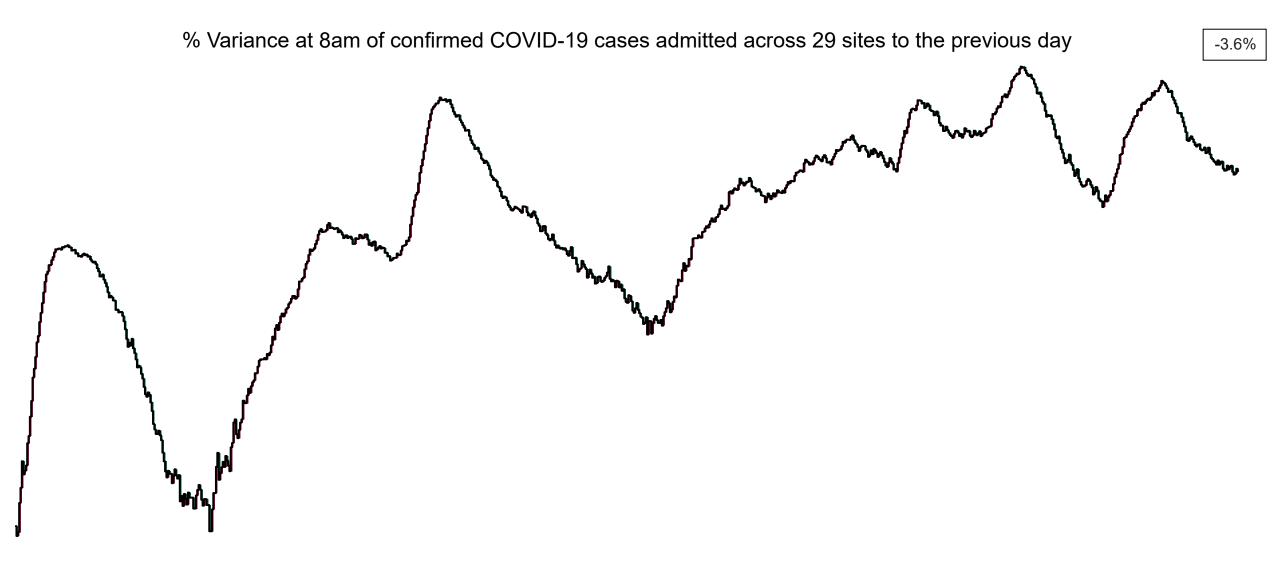

# Percentage Variance at <u>8am</u> of Confirmed COVID-19 cases Admitted Across 29 sites compared to the previous day

Jul 2021

Source: SBAR Portal

Jul 2020

Jan 2021

Jul 2022

Jan 2022