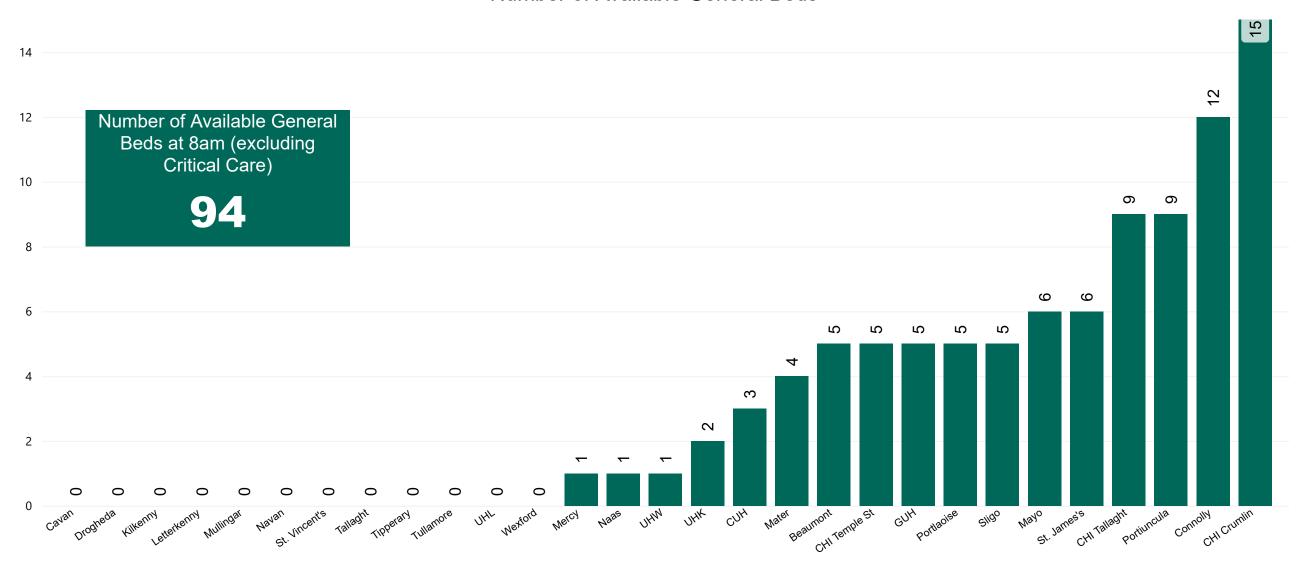

### Number of Available General Beds on 06/09/2022

#### Number of Available General Beds