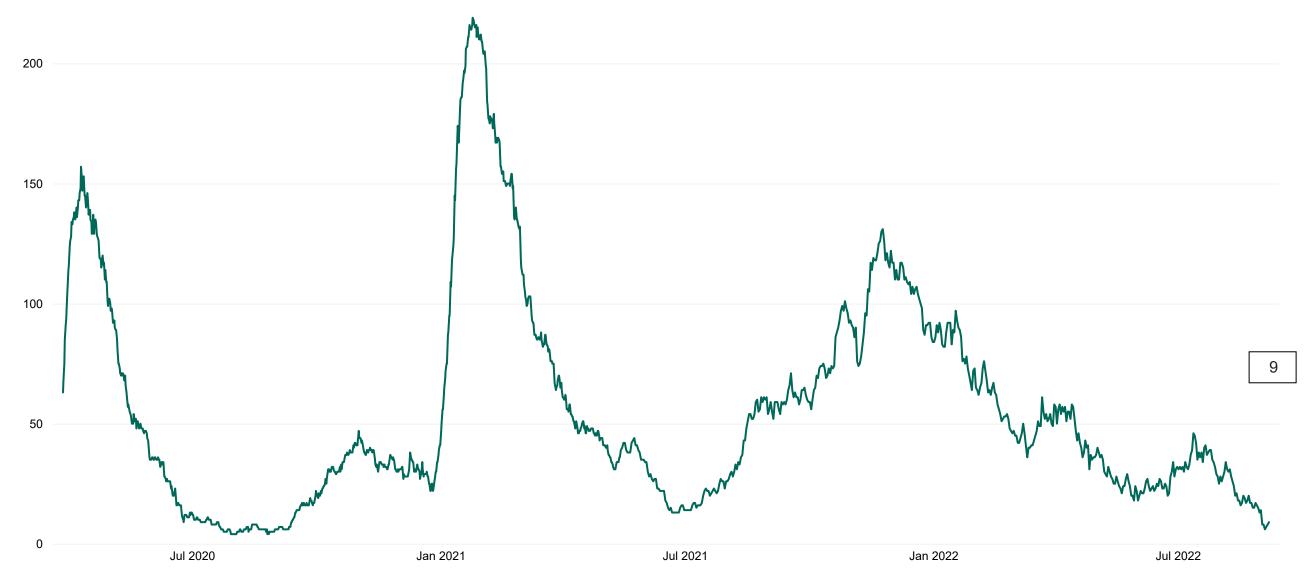

# Percentage Variance at <u>8am</u> of Confirmed COVID-19 cases Admitted Across 29 sites compared to the previous day

Jul 2021

Source: SBAR Portal

Jul 2020

Jan 2021

Jul 2022

Jan 2022