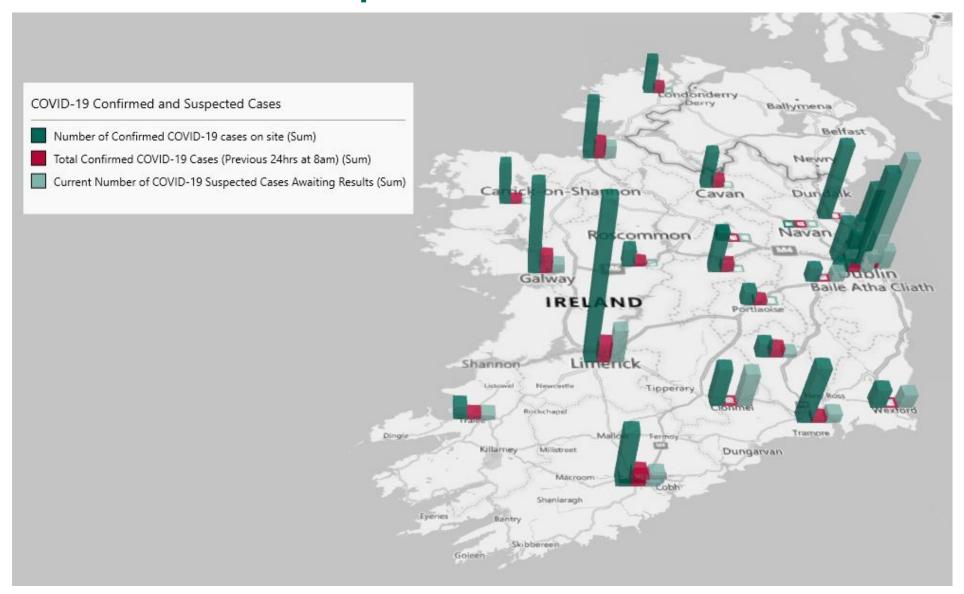

## Geographical Spread of COVID-19 Confirmed Cases and Suspected Cases across Acute Hospital Sites as at 06/09/2022 20:00