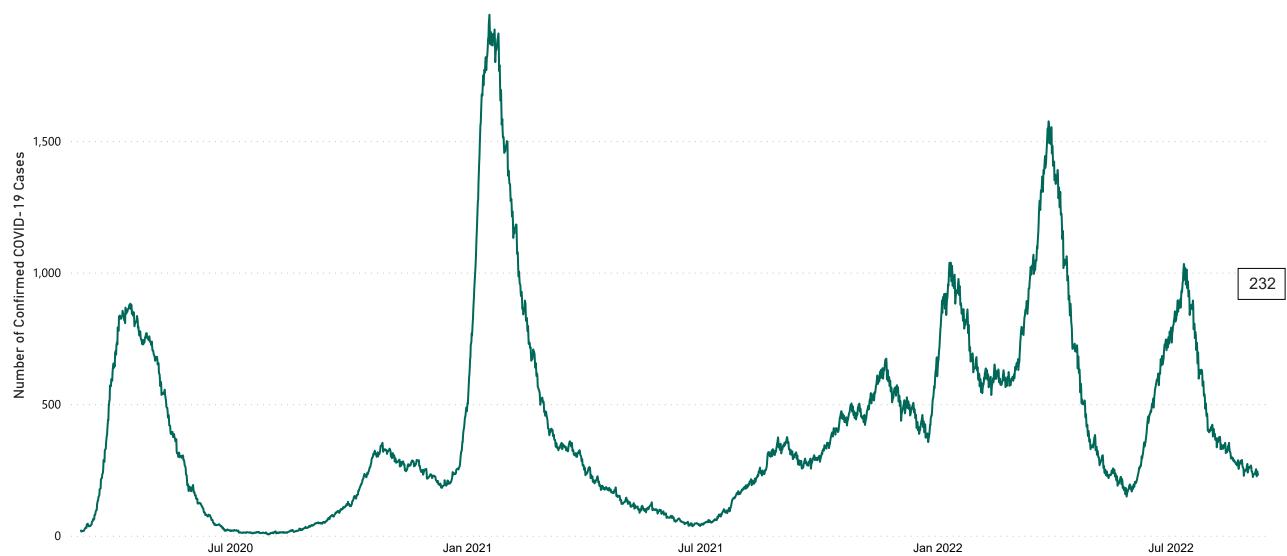

# Number of Confirmed COVID-19 Cases Admitted across 29 acute sites (including CHI)

Number of Confirmed COVID-19 Cases Admitted on Site at 0800hrs, 1400hrs and 2000hrs