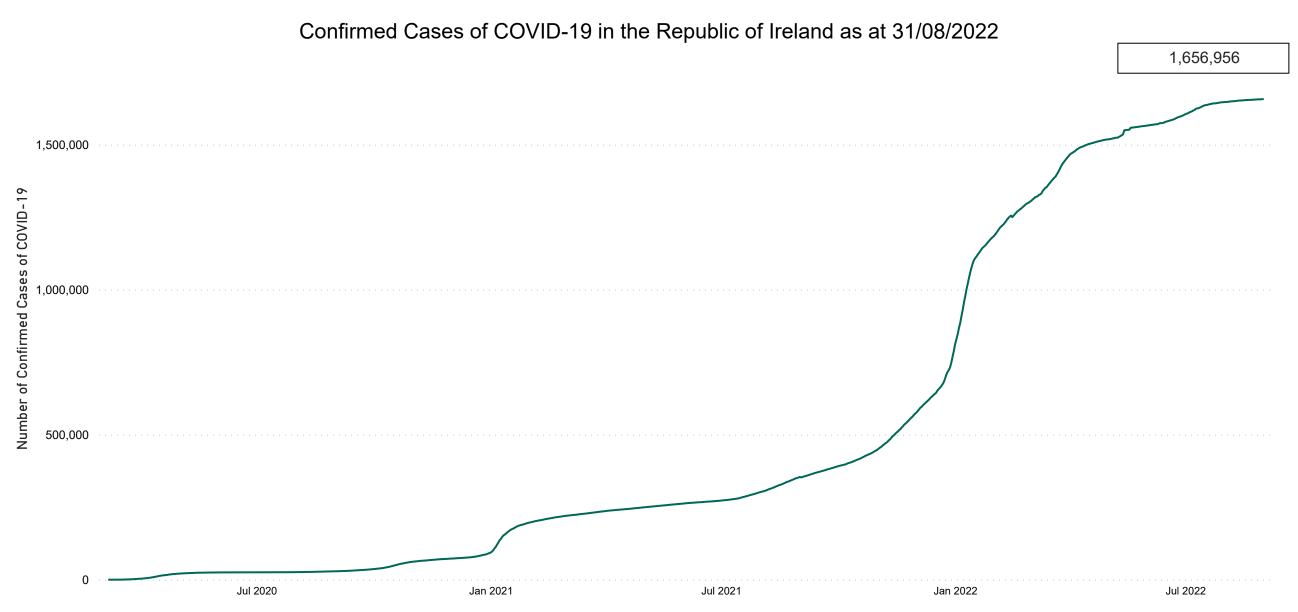

**COVID-19 Daily Operations Update Acute Hospitals** 

Performance Management and Improvement Unit

2000hrs Tuesday 06th September 2022



## New Confirmed COVID-19 Cases in the Republic of Ireland as at 31/08/2022

New Confirmed COVID-19 Cases in the Republic of Ireland as at 31/08/2022



## Confirmed Cases of COVID-19 in the Republic of Ireland as at 31/08/2022



## Geographical Spread of COVID-19 Confirmed Cases and Suspected Cases across Acute Hospital Sites as at 06/09/2022 20:00



#### Total Confirmed COVID-19 Cases

| 8am | 2pm | 8pm |
|-----|-----|-----|
| 244 | 235 | 232 |



#### Total Confirmed COVID-19 Cases (Past 24 Hours)



#### Current Number of COVID-19 Suspected Cases

| 8am       | 2pm | 8pm       |
|-----------|-----|-----------|
| <b>72</b> | 71  | <b>76</b> |



# Number of Confirmed COVID-19 Cases Admitted across 29 acute sites (including CHI)

Number of Confirmed COVID-19 Cases Admitted on Site at 0800hrs, 1400hrs and 2000hrs



# Percentage Variance at <u>8am</u> of Confirmed COVID-19 cases Admitted Across 29 sites compared to the previous day



Jul 2021

Source: SBAR Portal

Jul 2020

Jan 2021

Jul 2022

Jan 2022

## Num