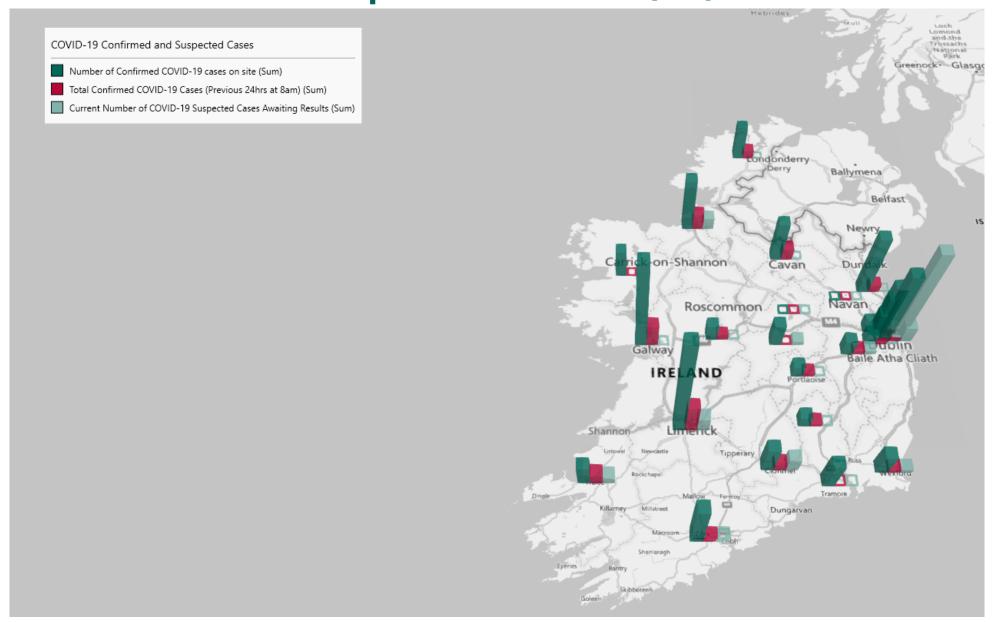

# Geographical Spread of COVID-19 Confirmed Cases and Suspected Cases across Acute Hospital Sites as at 07/09/2022 20:00

# UHL **GUH** St. Vincent's Drogheda CUH Beaumont Sligo Mater 10 Cavan Letterkenny Tipperary UHW Mayo St. James's Tullamore UHK Wexford Naas Portiuncula Connolly Kilkenny Portlaoise Tallaght CHI Crumlin Mercy 1 CHI Tallaght CHI Temple St \_ 0 Mullingar 0 Navan