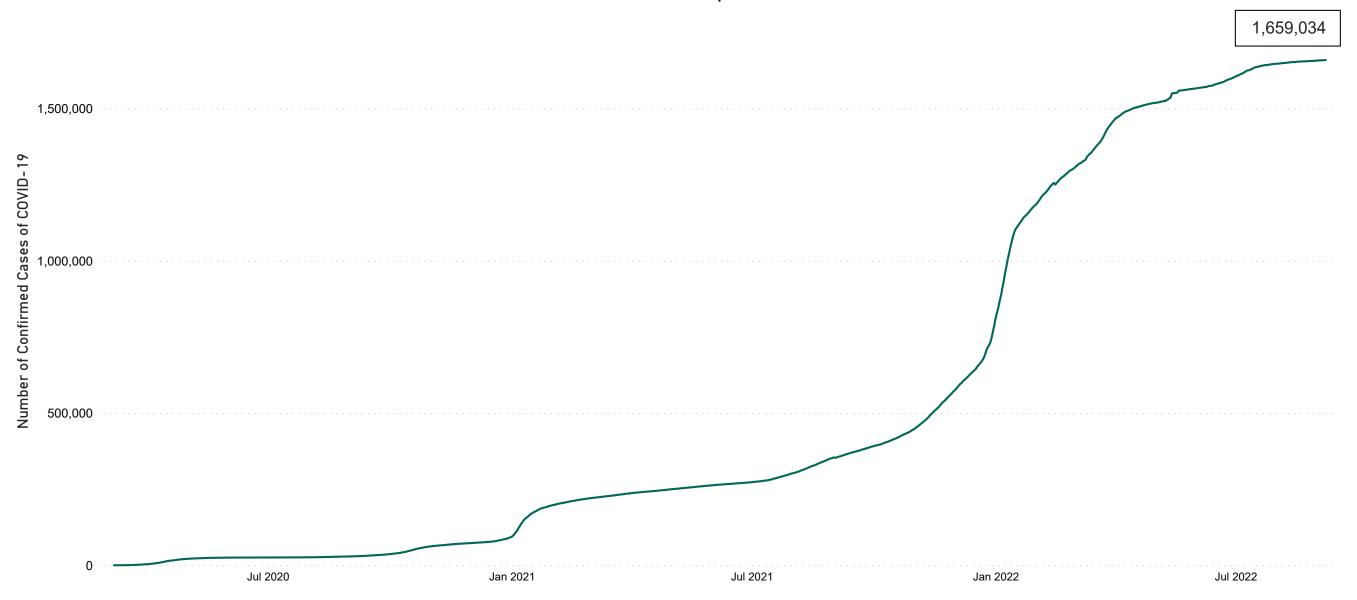

# Confirmed Cases of COVID-19 in the Republic of Ireland as at 07/09/2022

Confirmed Cases of COVID-19 in the Republic of Ireland as at 07/09/2022