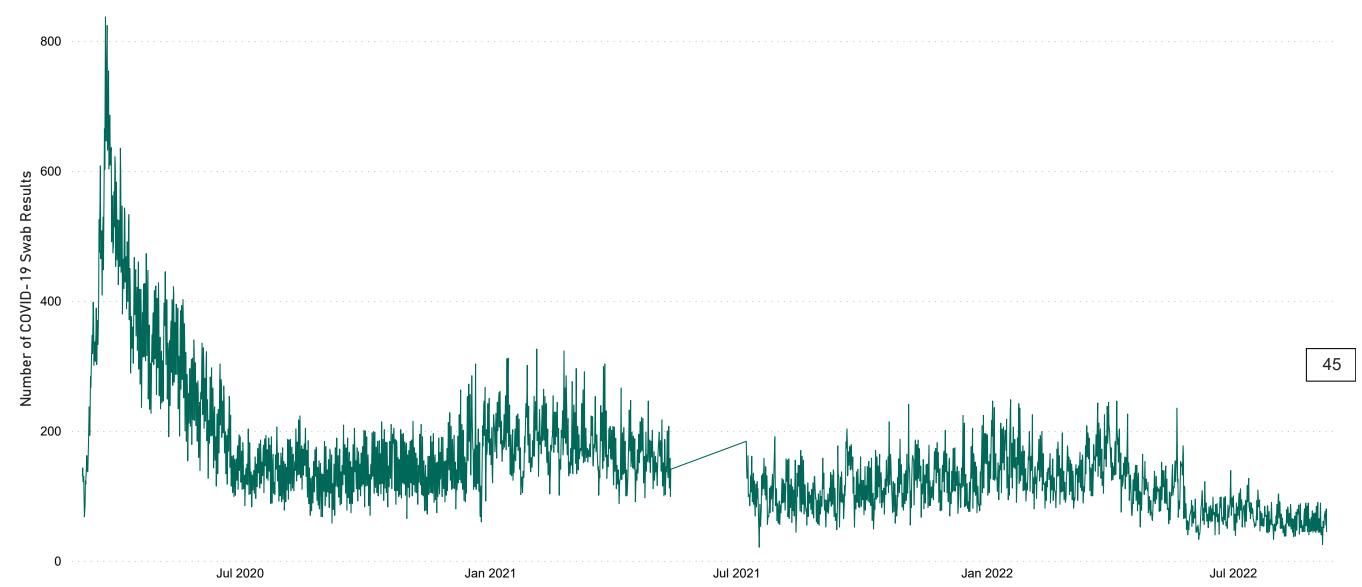

# Number of Suspected COVID-19 Swab Results Awaited Across 29 acute sites as at 07/09/2022

Number of COVID-19 Swab Results Awaited at 0800hrs, 1400hrs and 2000hrs