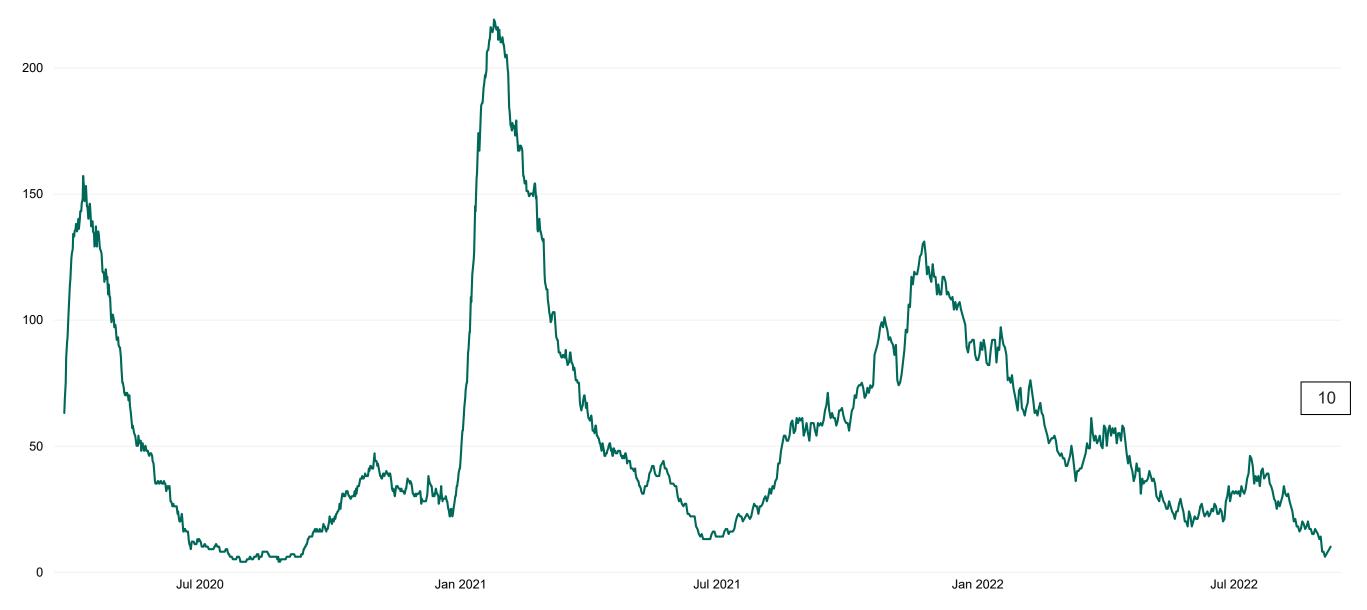

# Percentage Variance at <u>8am</u> of Confirmed COVID-19 cases Admitted Across 29 sites compared to the previous day

% Variance at 8am of confirmed COVID-19 cases admitted across 29 sites to the previous day

 Jul 2020
 Jan 2021
 Jul 2021
 Jan 2022
 Jul 2022