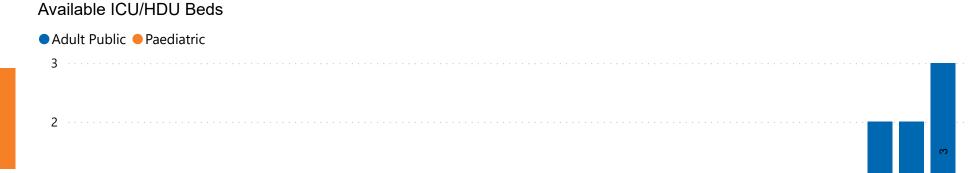

# Number of ICU/HDU Beds Available on 07/09/2022

Number of Available ICU/HDU Beds at 10:30

Adult Public Beds Paeds Beds 15

\*Due to the dynamic nature of reporting, available beds may differ depending on capacity and reserved status at individual sites for critical care beds. Furthermore, some of the available beds may be specialist beds, not available for admission of general ICU patients.

Total Adult ICU/HDU Beds Open & Staffed

277

Occupied Adult ICU/HDU Beds 262

(Including 10 COVID-19 patients)

Adult ICU/HDU Beds Reserved for Patients

28

# **PAEDS**

Total Paeds ICU/HDU Beds Open & Staffed

Occupied Paeds ICU/HDU Beds

(Including 0 COVID-19 patients)

Paeds ICU/HDU Beds Reserved for **Patients** 