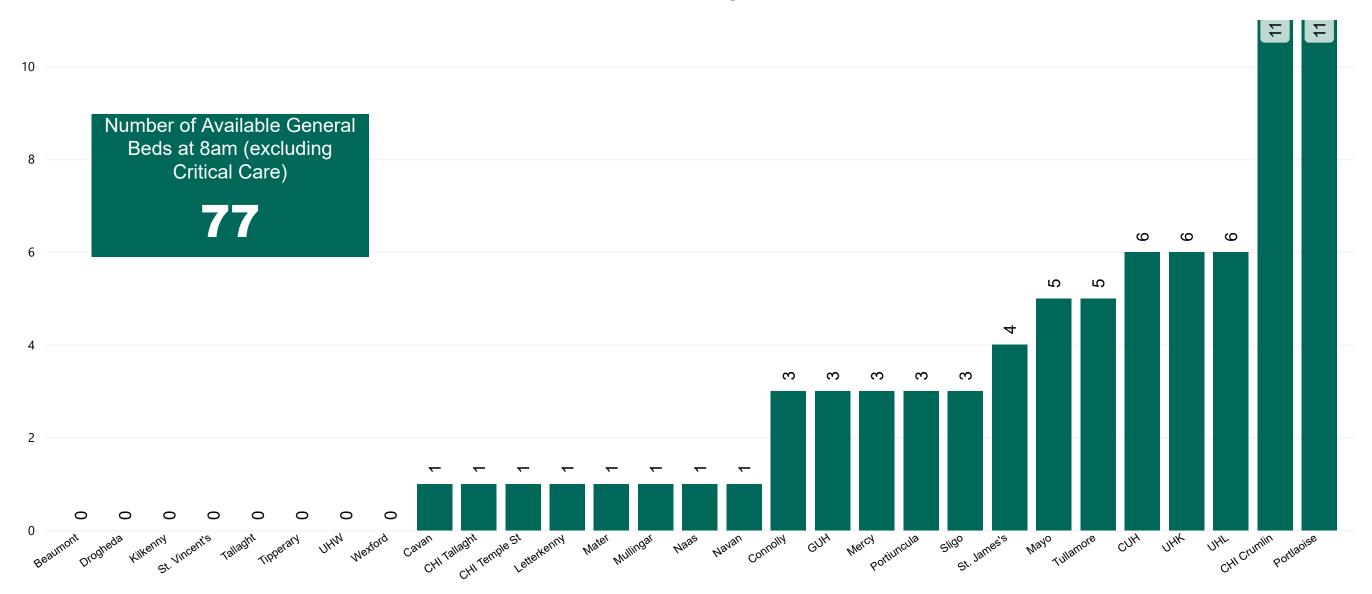

# Number of Available General Beds on 07/09/2022

# Number of Available General Beds