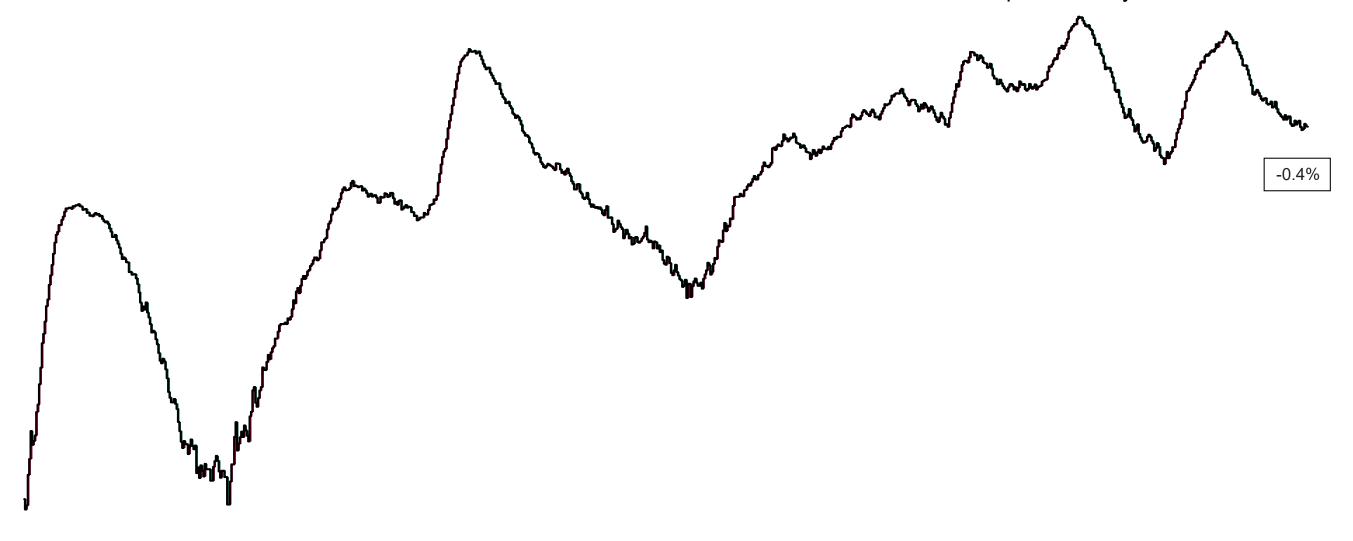

# Percentage Variance at <u>8am</u> of Confirmed COVID-19 cases Admitted Across 29 sites compared to the previous day

% Variance at 8am of confirmed COVID-19 cases admitted across 29 sites to the previous day