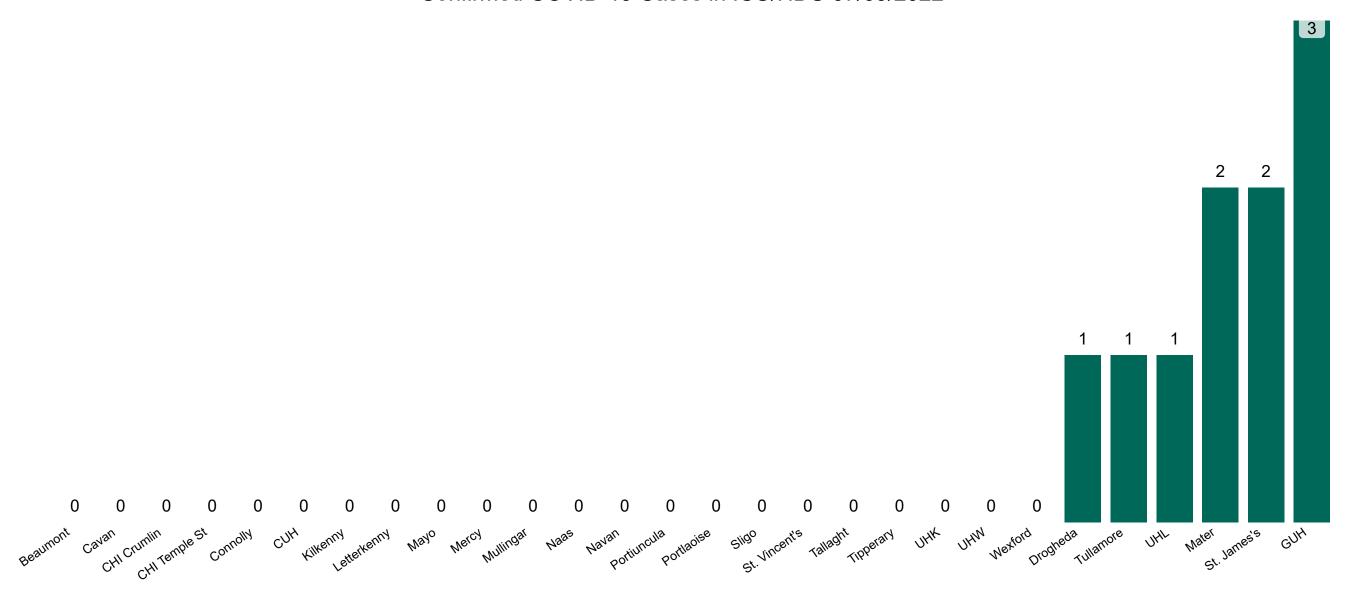

# UHL **GUH** St. Vincent's Drogheda CUH Beaumont Sligo Mater 10 Cavan Letterkenny Tipperary UHW Mayo St. James's Tullamore UHK Wexford Naas Portiuncula Connolly Kilkenny Portlaoise Tallaght CHI Crumlin Mercy 1 CHI Tallaght CHI Temple St \_ 0 Mullingar 0 Navan

## Total Confirmed COVID-19 Cases (Past 24 Hours)