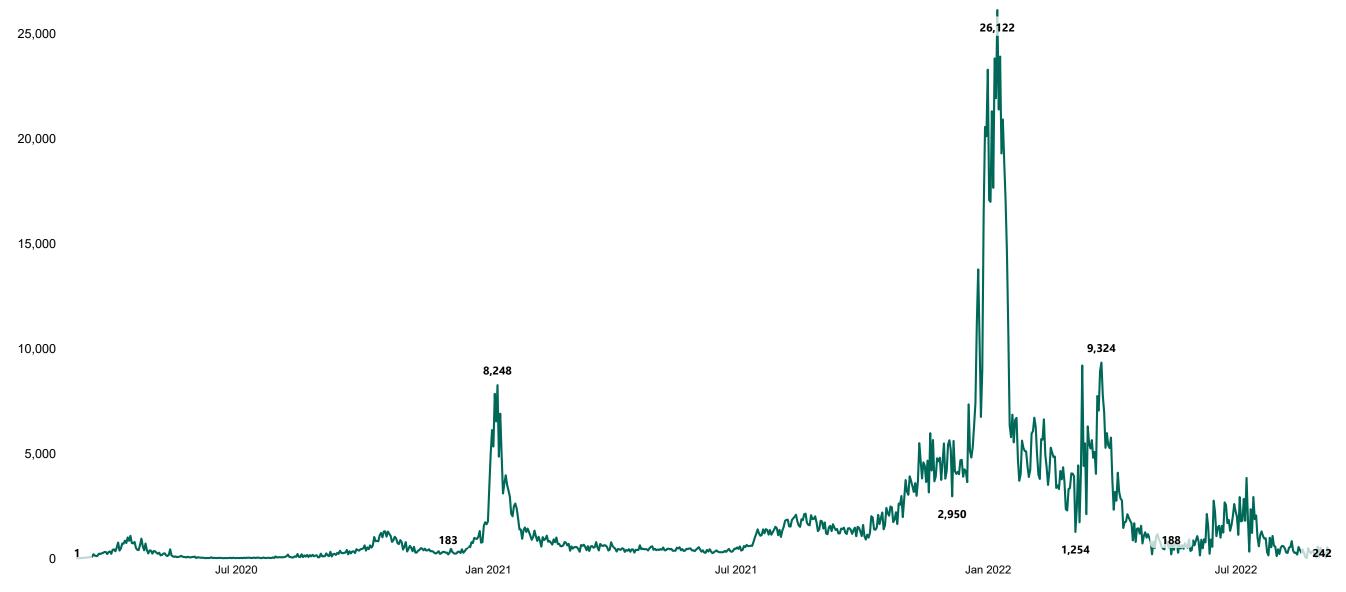

# New Confirmed COVID-19 Cases in the Republic of Ireland as at 07/09/2022

New Confirmed COVID-19 Cases in the Republic of Ireland as at 07/09/2022

**Source:** Department of Health 2020, < https://www.gov.ie/en/news/7e0924-latest-updates-on-covid-19-coronavirus/> up to 05/09/21 and from <a href="https://covid19ireland-geohive.hub.arcgis.com/">https://covid19ireland-geohive.hub.arcgis.com/</a>> thereafter