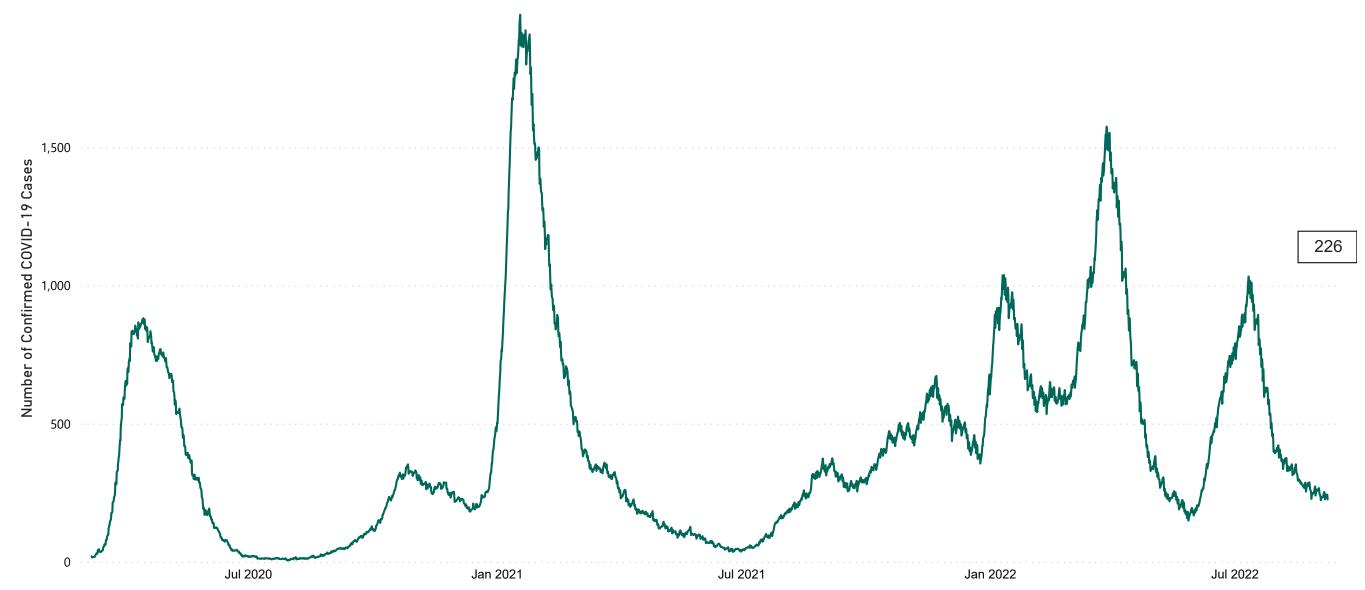

# Confirmed Cases of COVID-19 in the Republic of Ireland as at 07/09/2022

Confirmed Cases of COVID-19 in the Republic of Ireland as at 07/09/2022

### Total Confirmed COVID-19 Cases

| 8am | 2pm | 8pm |
|-----|-----|-----|
| 243 | 243 | 226 |