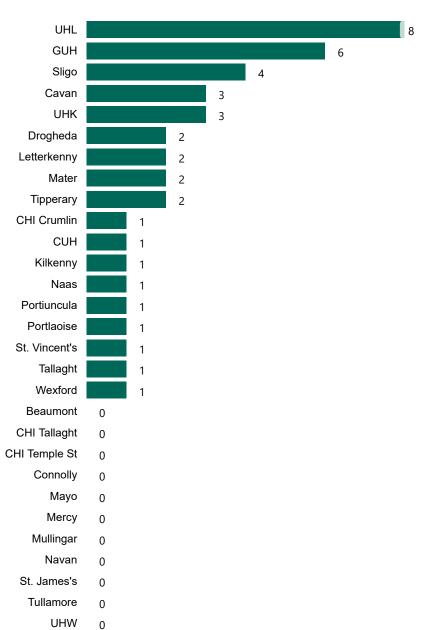

# Number of Confirmed COVID-19 Cases Admitted across 29 acute sites (including CHI)

Number of Confirmed COVID-19 Cases Admitted on Site at 0800hrs, 1400hrs and 2000hrs

# UHL **GUH** St. Vincent's Drogheda CUH Beaumont Sligo Mater 10 Cavan Letterkenny Tipperary UHW Mayo St. James's Tullamore UHK Wexford Naas Portiuncula Connolly Kilkenny Portlaoise Tallaght CHI Crumlin Mercy 1 CHI Tallaght CHI Temple St \_ 0 Mullingar 0 Navan