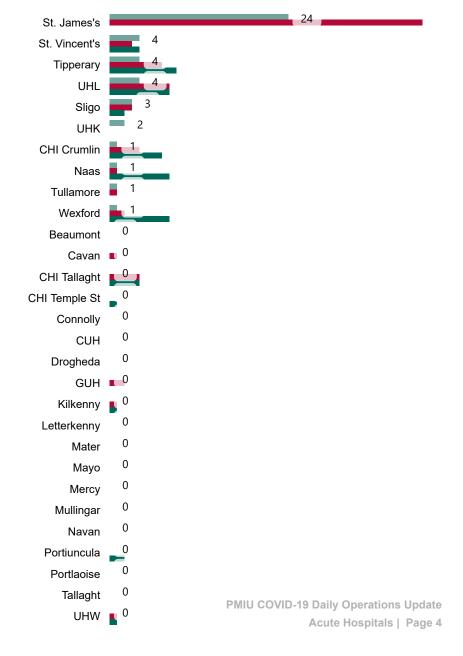

# Number of Suspected COVID-19 Swab Results Awaited Across 29 acute sites as at 07/09/2022

Number of COVID-19 Swab Results Awaited at 0800hrs, 1400hrs and 2000hrs