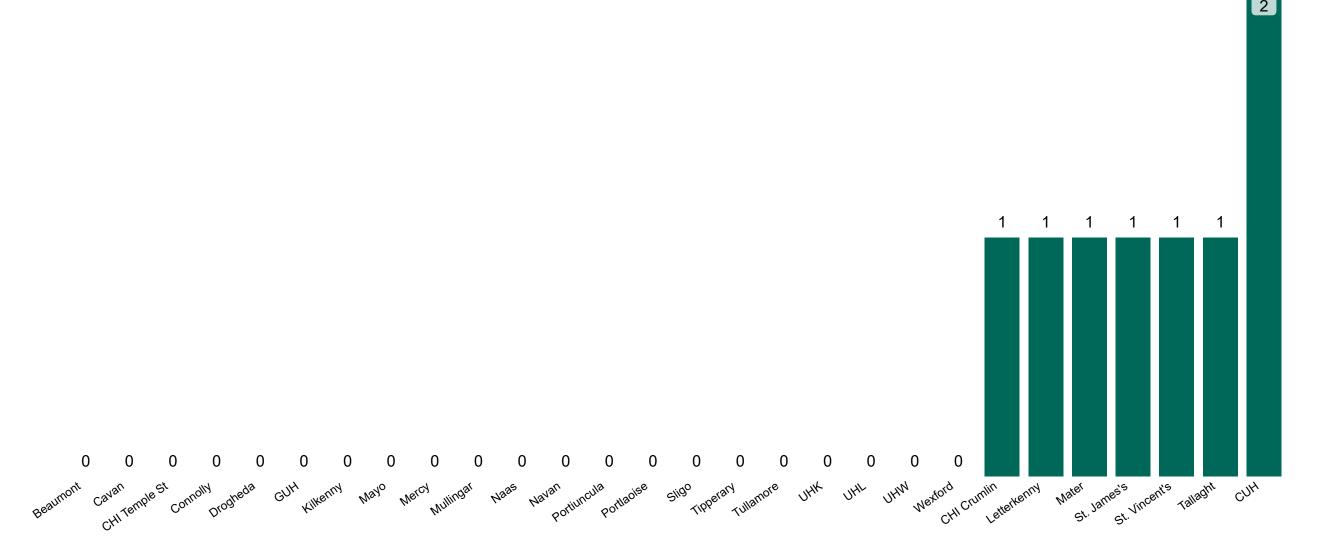

## **Confirmed COVID-19 Cases in ICU/HDU**

Confirmed COVID-19 Cases in ICU/HDU 08/12/2022

## **Confirmed COVID-19 Cases in ICU/HDU**