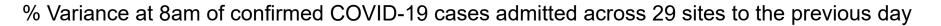

# Percentage Variance at <u>8am</u> of Confirmed COVID-19 cases Admitted Across 29 sites compared to the previous day

2.0%