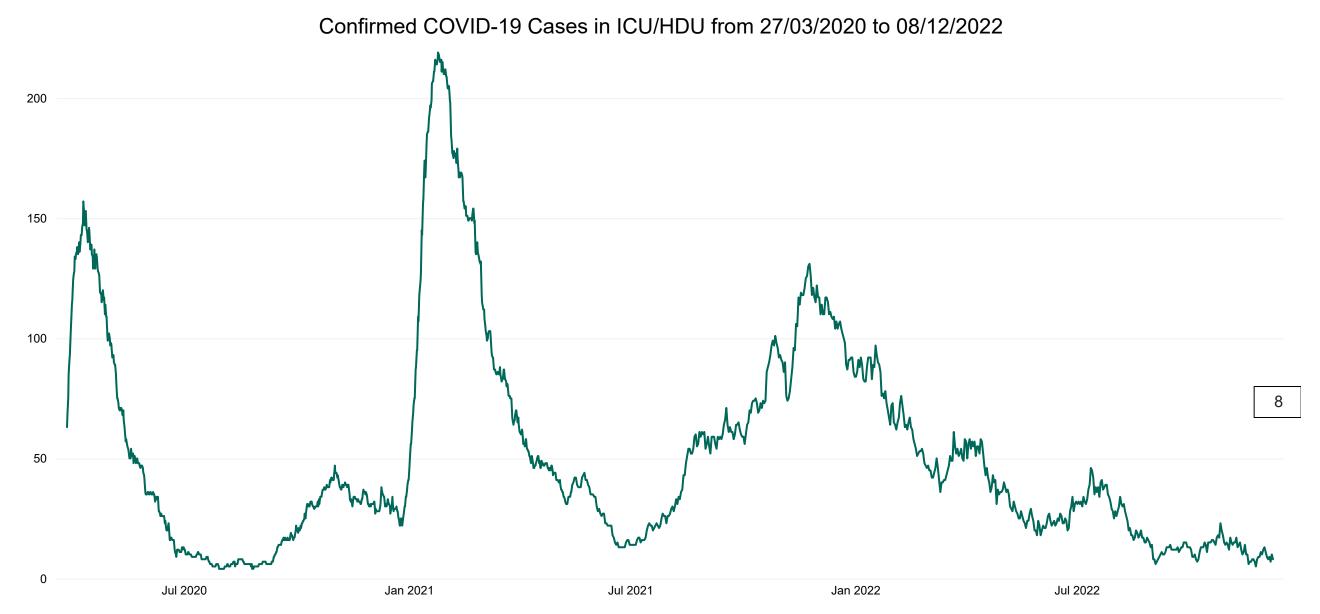

## **Confirmed COVID-19 Cases in ICU/HDU**

Confirmed COVID-19 Cases in ICU/HDU 08/12/2022

## **Confirmed COVID-19 Cases in ICU/HDU**