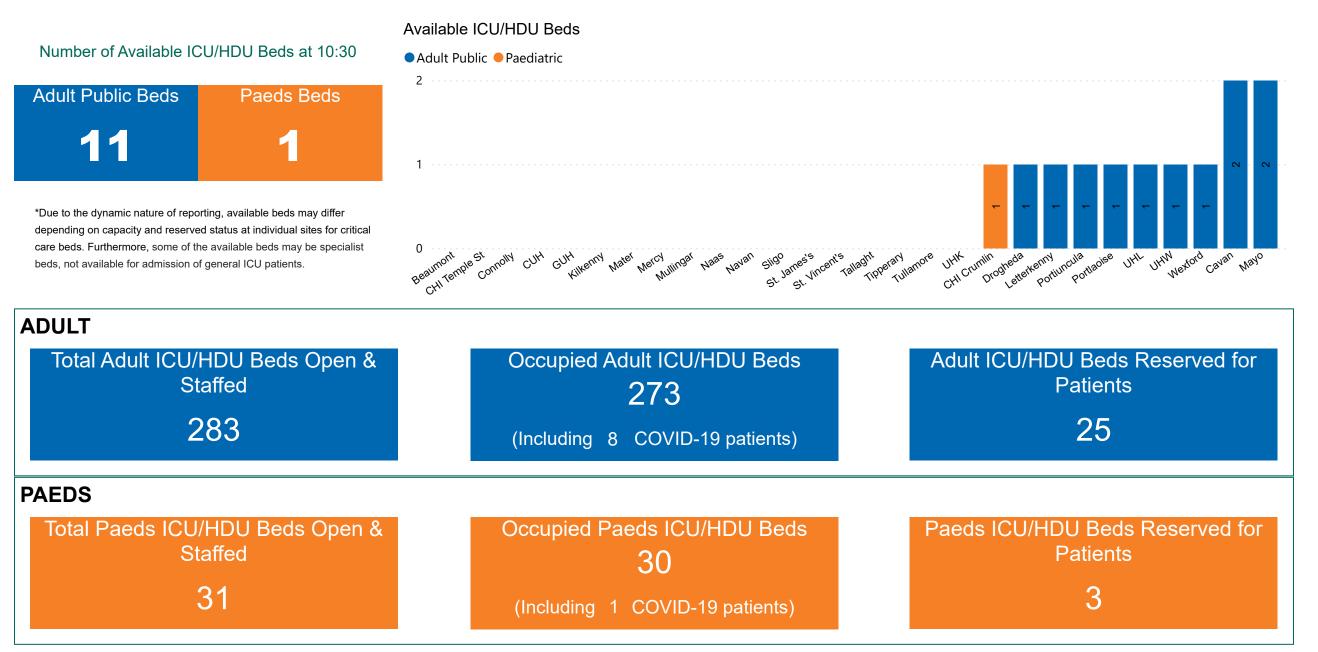

## Number of ICU/HDU Beds Available on 08/12/2022

## **ICU/HDU Summary as at 08/12/2022 10:30**