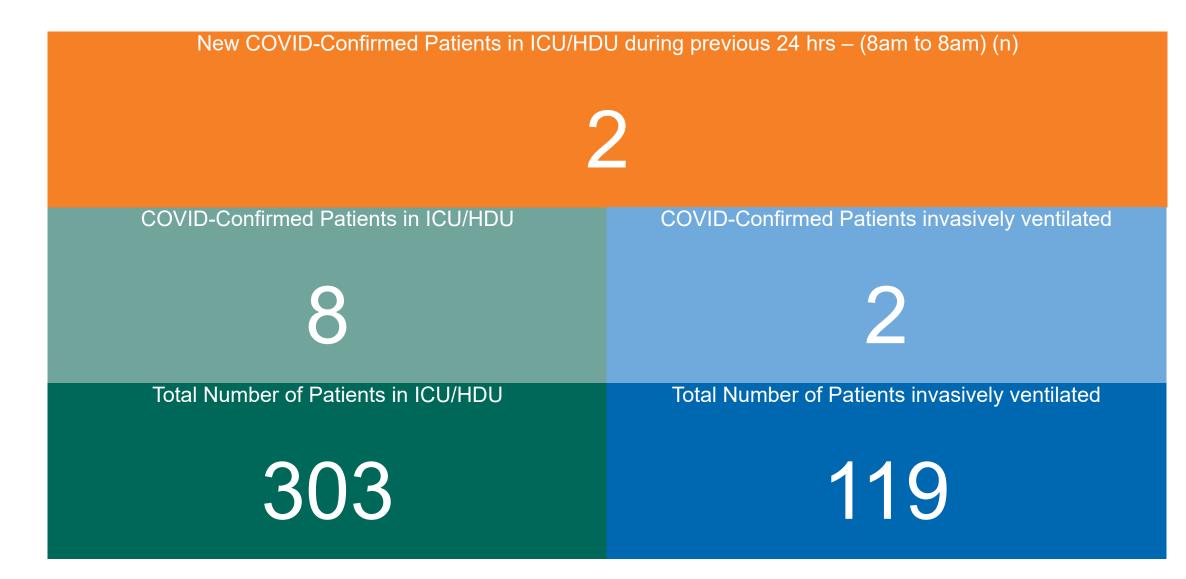

## **Confirmed COVID-19 Cases in ICU/HDU**

Confirmed COVID-19 Cases in ICU/HDU 08/12/2022

## **Confirmed COVID-19 Cases in ICU/HDU**