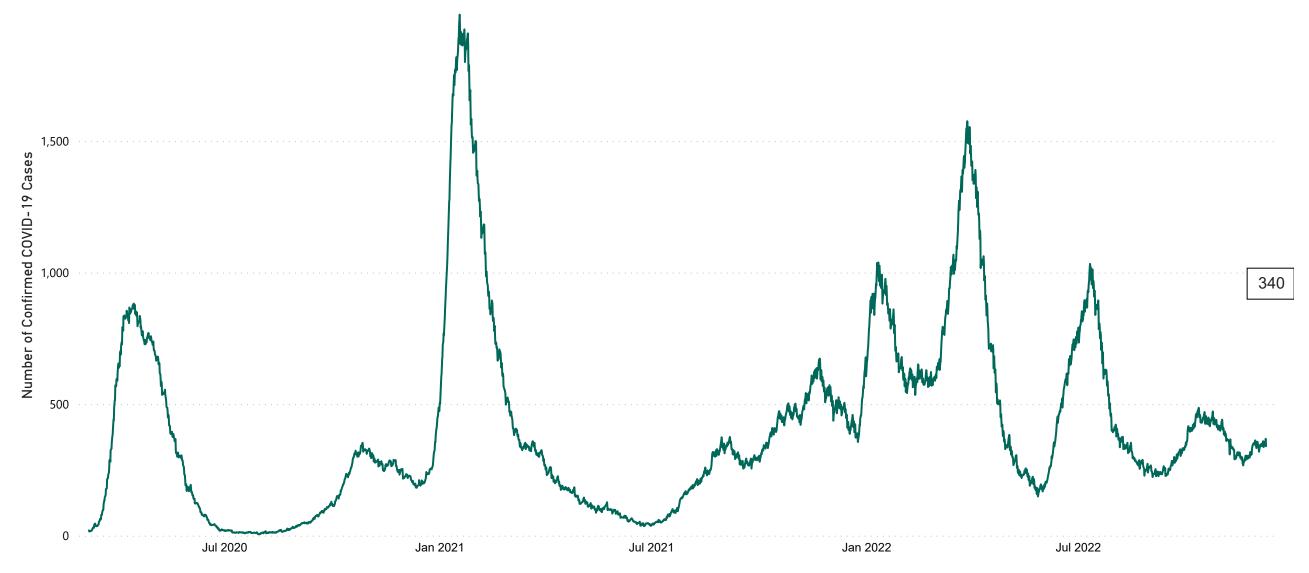

# Number of Confirmed COVID-19 Cases Admitted across 29 acute sites (including CHI)

Number of Confirmed COVID-19 Cases Admitted on Site at 0800hrs, 1400hrs and 2000hrs