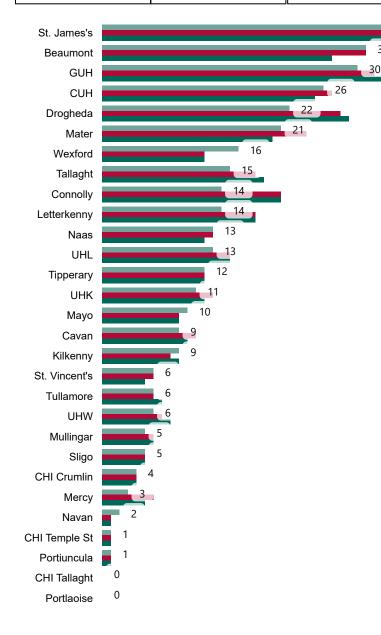

#### Total Confirmed COVID-19 Cases

| 8am | 2pm | 8pm |
|-----|-----|-----|
| 359 | 368 | 340 |

35

31

Mater

GUH

St. James's

Tallaght

Cavan

Beaumont

Drogheda

Kilkenny

Mayo

Letterkenny

Tipperary

Connolly

CUH

Navan

UHW

Mercy

Naas

Sligo

UHK

Wexford

Mullingar

St. Vincent's

CHI Crumlin

CHI Tallaght

Portiuncula

Portlaoise

UHL

CHI Temple St

Tullamore