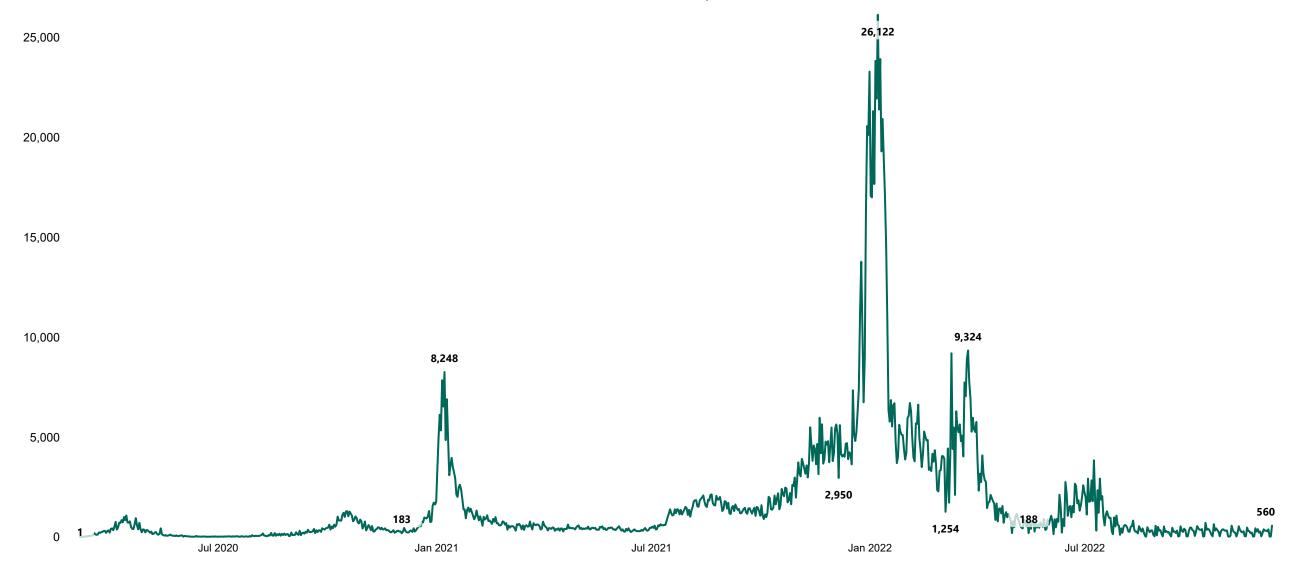

### New Confirmed COVID-19 Cases in the Republic of Ireland as at 06/12/2022

New Confirmed COVID-19 Cases in the Republic of Ireland as at 06/12/2022

**Source:** Department of Health 2020, < https://www.gov.ie/en/news/7e0924-latest-updates-on-covid-19-coronavirus/> up to 05/09/21 and from <https://covid19ireland-geohive.hub.arcgis.com/> thereafter