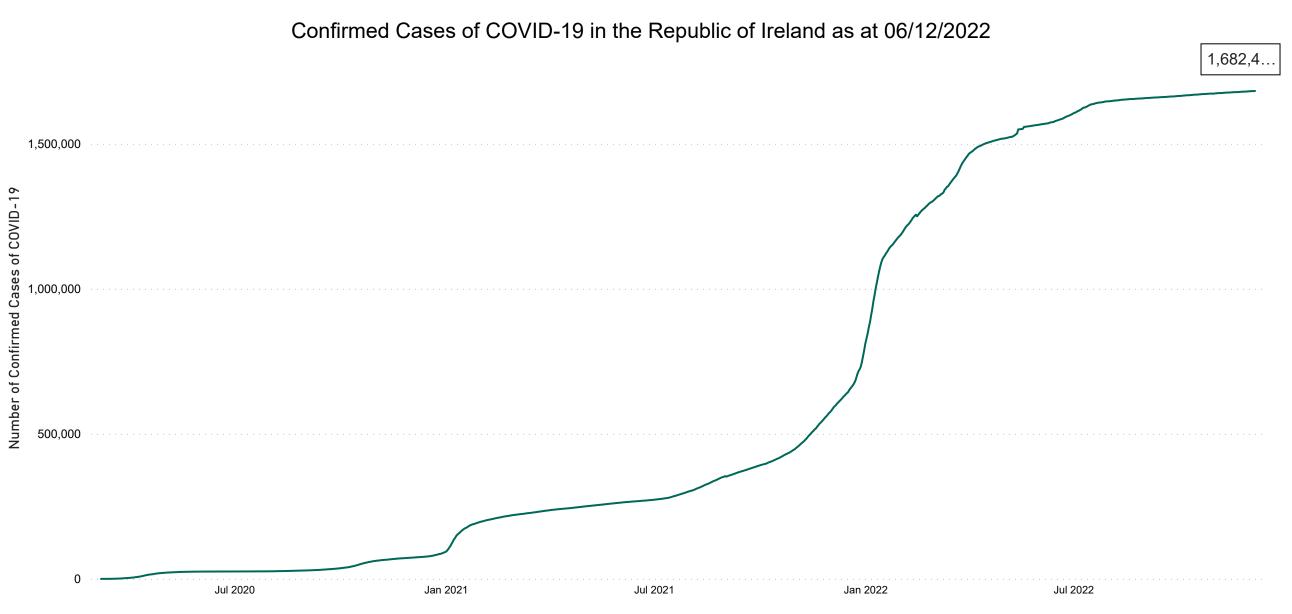

## **Confirmed Cases of COVID-19 in the Republic of Ireland as at 06/12/2022**

Source: Department of Health 2020, < https://www.gov.ie/en/news/7e0924-latest-updates-on-covid-19-coronavirus/> up to 14/05/21

and from <https://covid19ireland-geohive.hub.arcgis.com/> thereafter