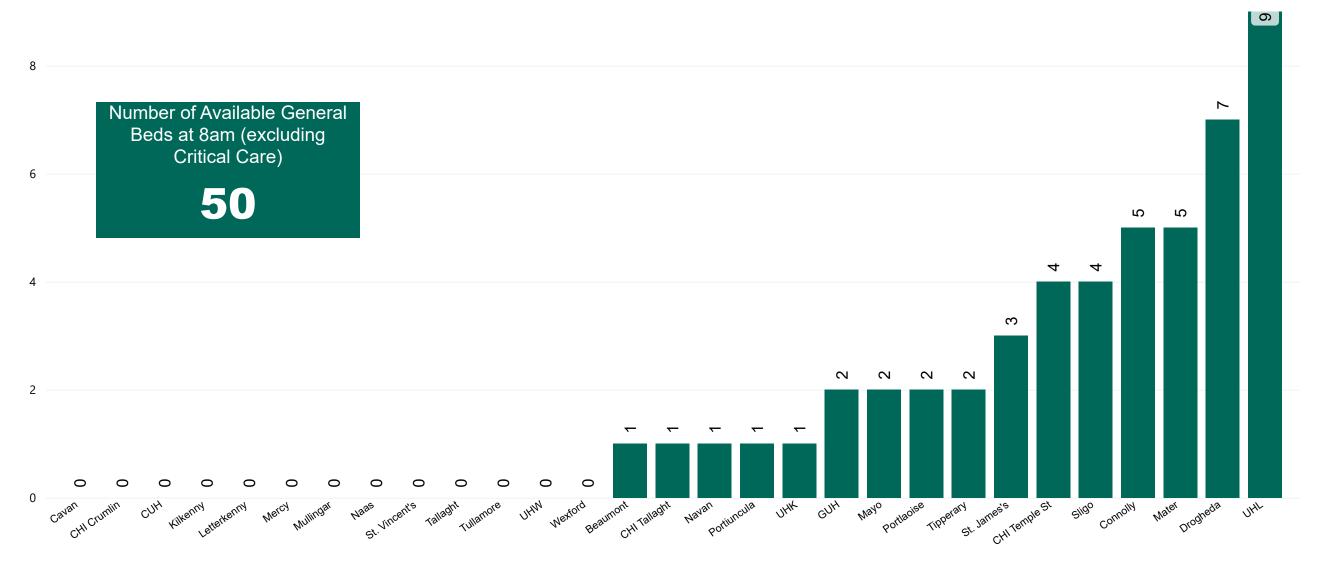

### Number of Available General Beds on 08/12/2022

Number of Available General Beds