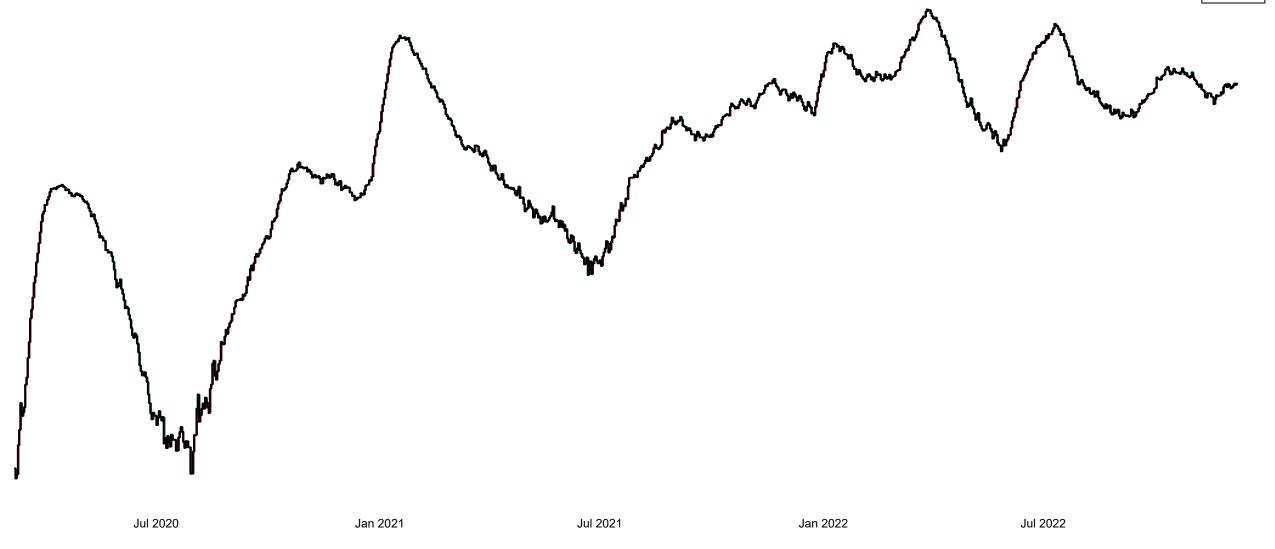

## Number of Suspected COVID-19 Swab Results Awaited Across 29 acute sites as at 08/12/2022

Number of COVID-19 Swab Results Awaited at 0800hrs, 1400hrs and 2000hrs

Source: SBAR Portal Note: There is no suspected C-19 data available from 14/05/2021 to 07/07/2021 due to the impacts of the cyber-attack.