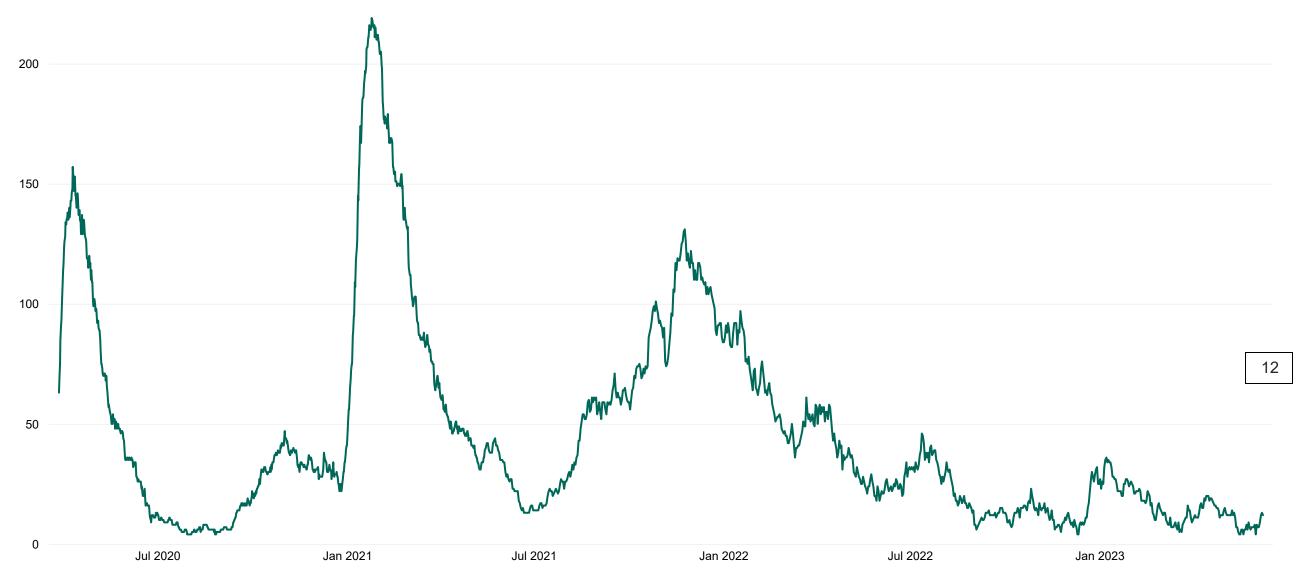

## **Confirmed COVID-19 Cases in ICU/HDU**

Confirmed COVID-19 Cases in ICU/HDU from 27/03/2020 to 08/06/2023