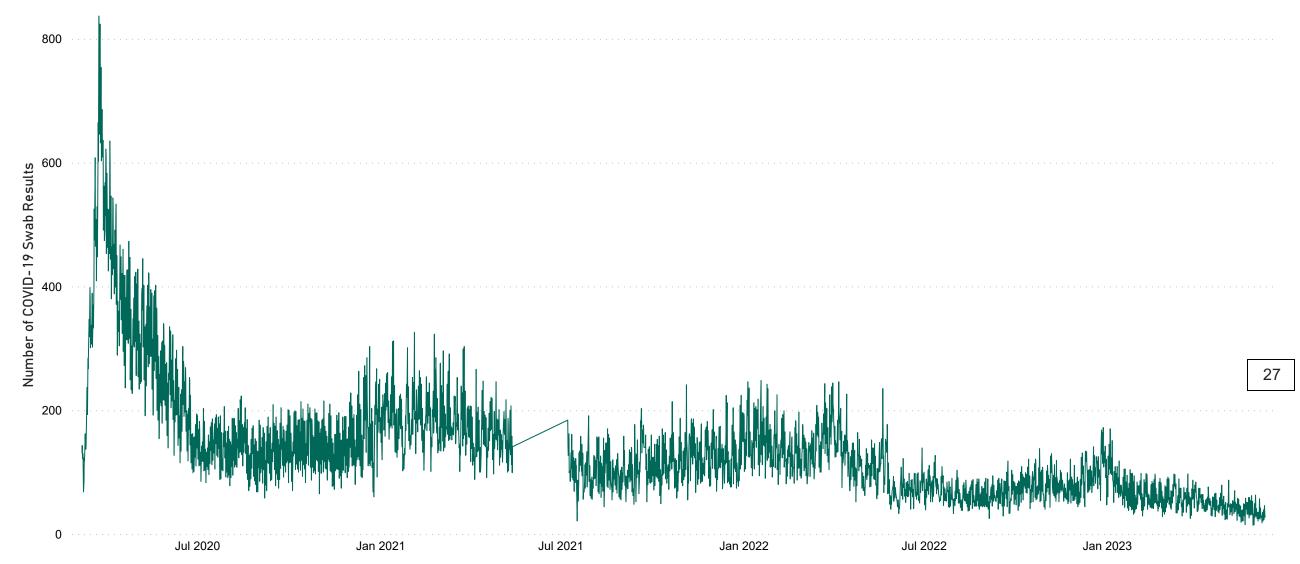

# Number of Suspected COVID-19 Swab Results Awaited Across 29 acute sites as at 08/06/2023

Number of COVID-19 Swab Results Awaited at 0800hrs, 1400hrs and 2000hrs