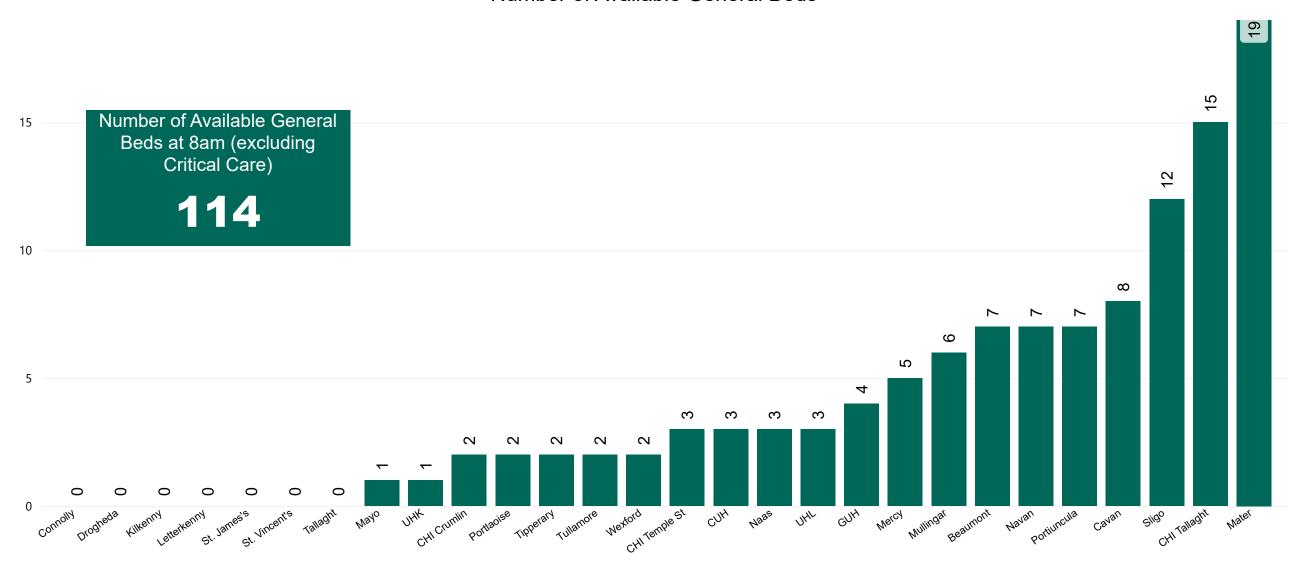

## Number of Available General Beds on 08/06/2023

#### Number of Available General Beds