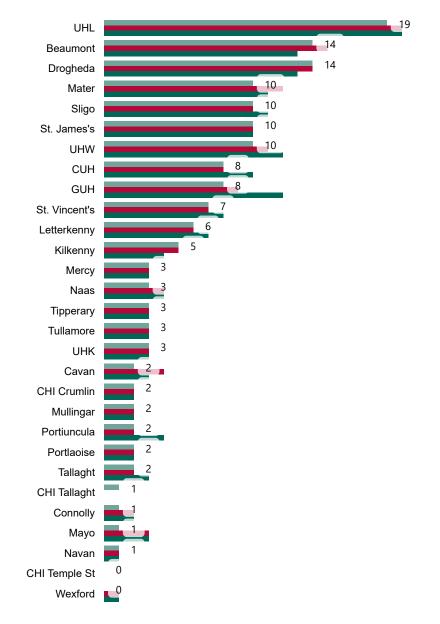

## **Number of Confirmed COVID-19 Cases Admitted across 29 acute sites** (including CHI)

Number of Confirmed COVID-19 Cases Admitted on Site at 0800hrs, 1400hrs and 2000hrs