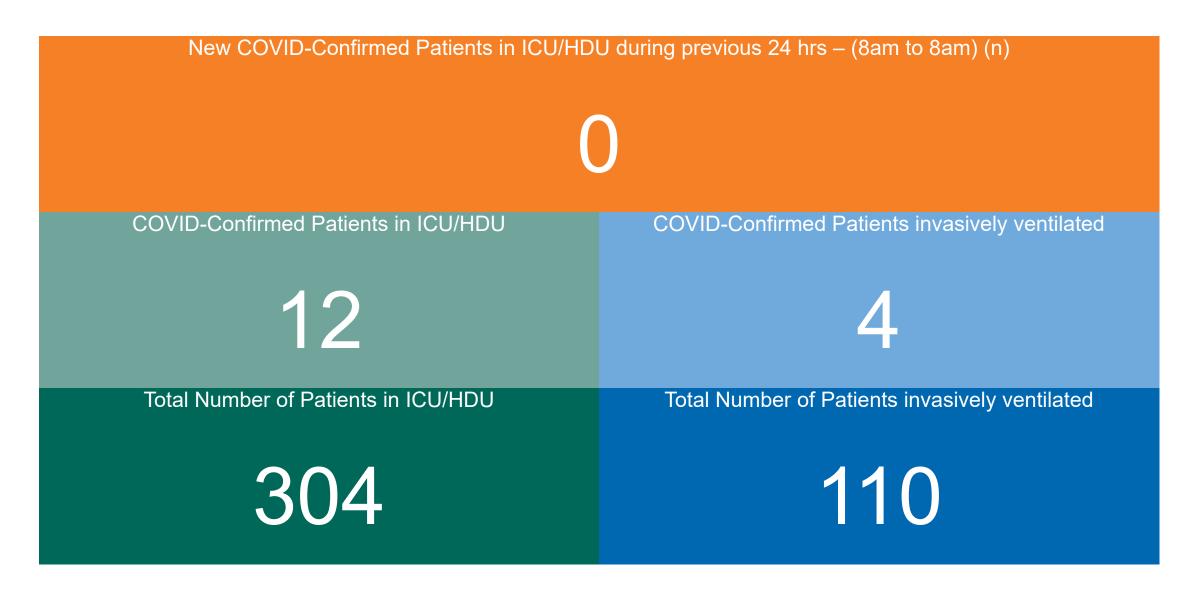

## ICU/HDU Summary as at 08/06/2023 10:30

#### **ADULT**

Total Adult ICU/HDU Beds Open & Staffed

293

Occupied Adult ICU/HDU Beds 280

(Including 12 COVID-19 patients)

Adult ICU/HDU Beds Reserved for Patients

18

### **PAEDS**

Total Paeds ICU/HDU Beds Open & Staffed

30

Occupied Paeds ICU/HDU Beds
24

(Including 0 COVID-19 patients)

Paeds ICU/HDU Beds Reserved for Patients

2