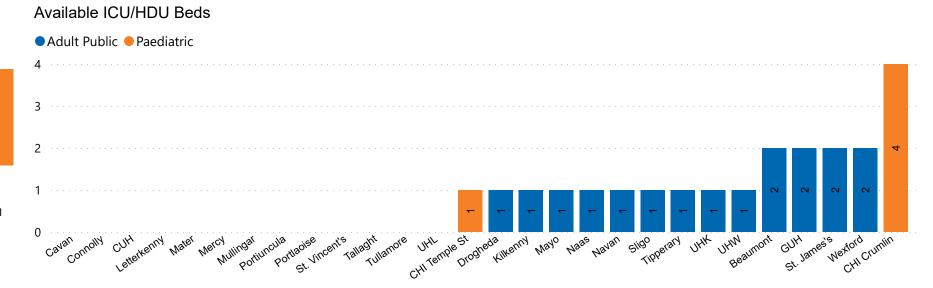

## Number of ICU/HDU Beds Available on 08/06/2023

Number of Available ICU/HDU Beds at 10:30

**Adult Public Beds** 

Paeds Beds

17

5

\*Due to the dynamic nature of reporting, available beds may differ depending on capacity and reserved status at individual sites for critical care beds. Furthermore, some of the available beds may be specialist beds, not available for admission of general ICU patients.