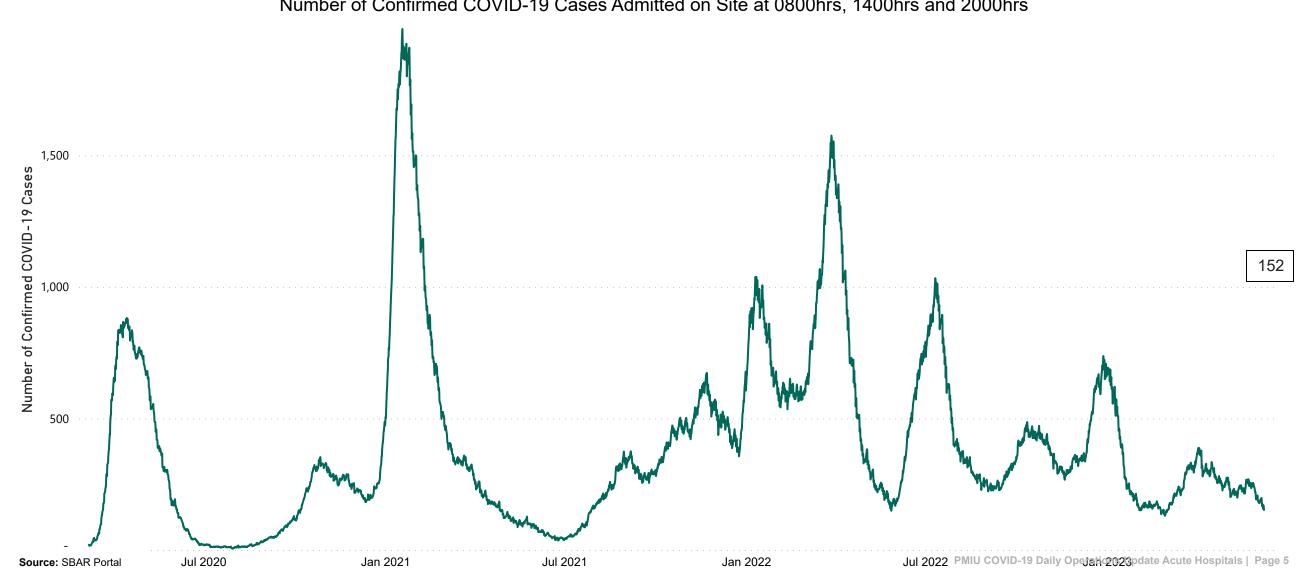

## **Confirmed COVID-19 Cases in ICU/HDU**

Confirmed COVID-19 Cases in ICU/HDU from 27/03/2020 to 08/06/2023