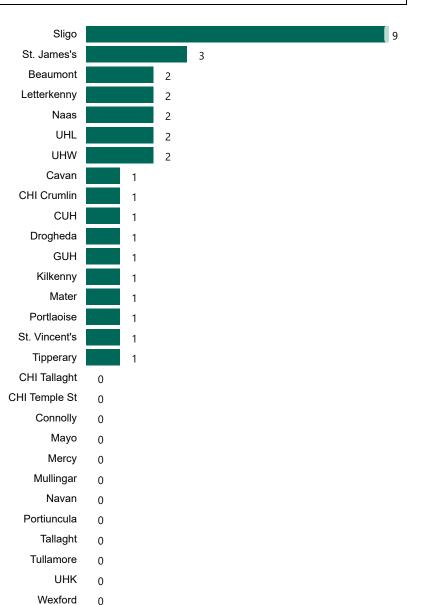

# Number of Suspected COVID-19 Swab Results Awaited Across 29 acute sites as at 08/06/2023

Number of COVID-19 Swab Results Awaited at 0800hrs, 1400hrs and 2000hrs