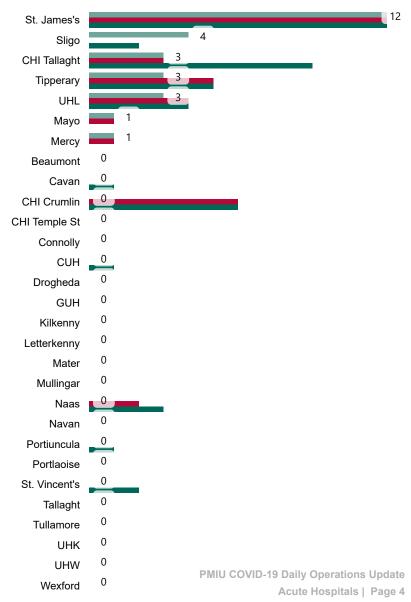

## **Confirmed COVID-19 Cases in ICU/HDU**

Confirmed COVID-19 Cases in ICU/HDU 08/06/2023