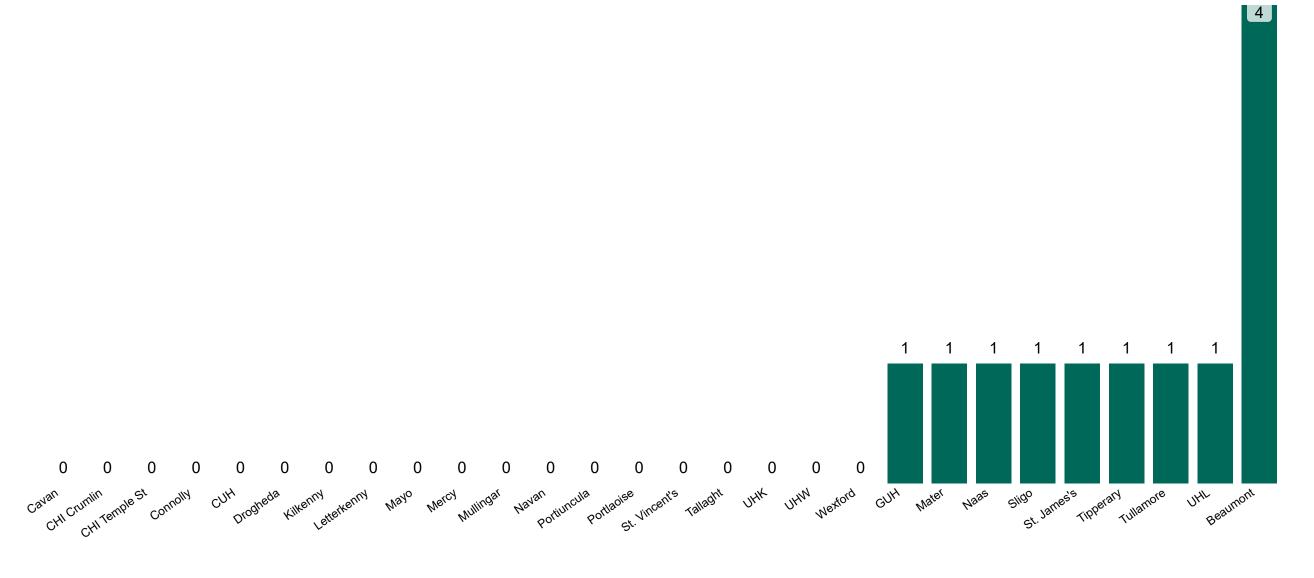

## **Confirmed COVID-19 Cases in ICU/HDU**

Confirmed COVID-19 Cases in ICU/HDU 08/06/2023