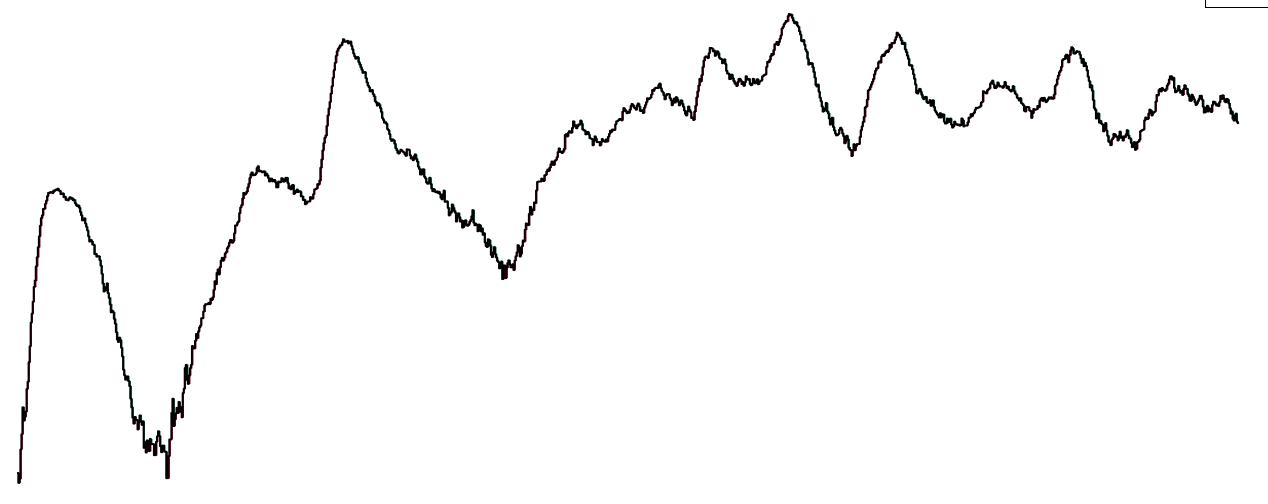

# Percentage Variance at <u>8am</u> of Confirmed COVID-19 cases Admitted Across 29 sites compared to the previous day

% Variance at 8am of confirmed COVID-19 cases admitted across 29 sites to the previous day

-2.3%

 Jul 2020
 Jan 2021
 Jul 2021
 Jan 2022
 Jul 2022
 Jan 2023