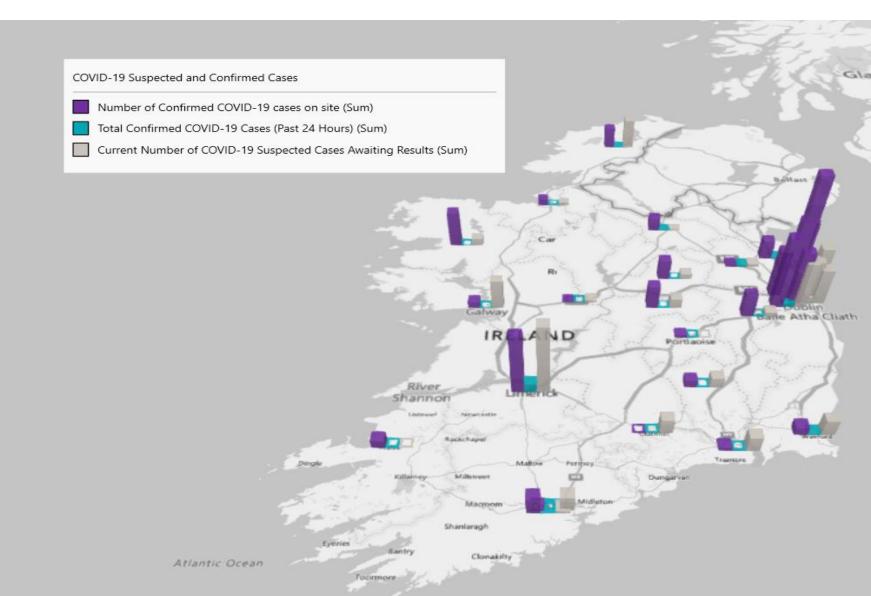

### 2000hrs, 8<sup>th</sup> May 2020: Geographical Spread of COVID-19 Confirmed Cases and Suspected Cases across Acute Hospital Sites

tic Ocean