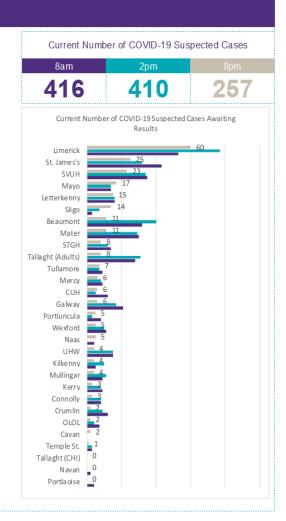

### Number of Suspected COVID-19 Swab Results Awaited Across 29 acute sites as at 08/05/2020