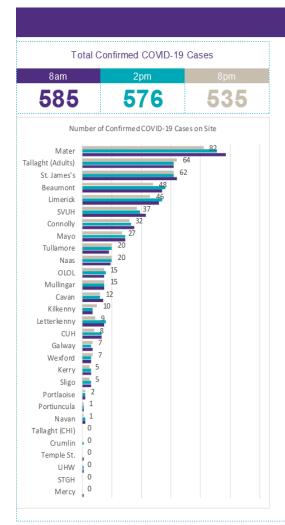

## Number of Confirmed COVID-19 cases admitted across 29 acute sites (including CHI)

Number of Confirmed COVID-19 Cases Admitted on Site at 0800hrs, 1400hrs and 2000hrs