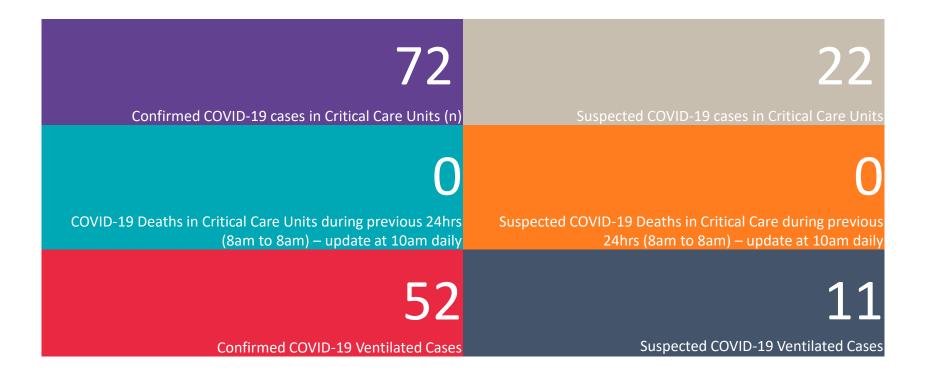

# Total Critical Care Beds 538

Total Critical Care Beds Open & Staffed 427

Occupied Critical Care Beds 275 (Including 72 COVID 19+ patients)

### Critical Care Summary as at 1830hrs, 8th May 2020