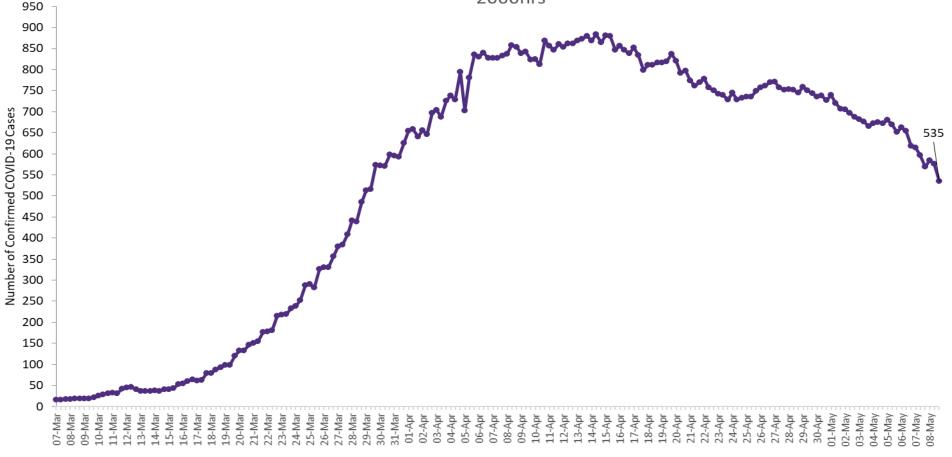

## Number of Confirmed COVID-19 cases admitted across 29 acute sites (including CHI)

Number of Confirmed COVID-19 Cases Admitted on Site at 0800hrs, 1400hrs and 2000hrs