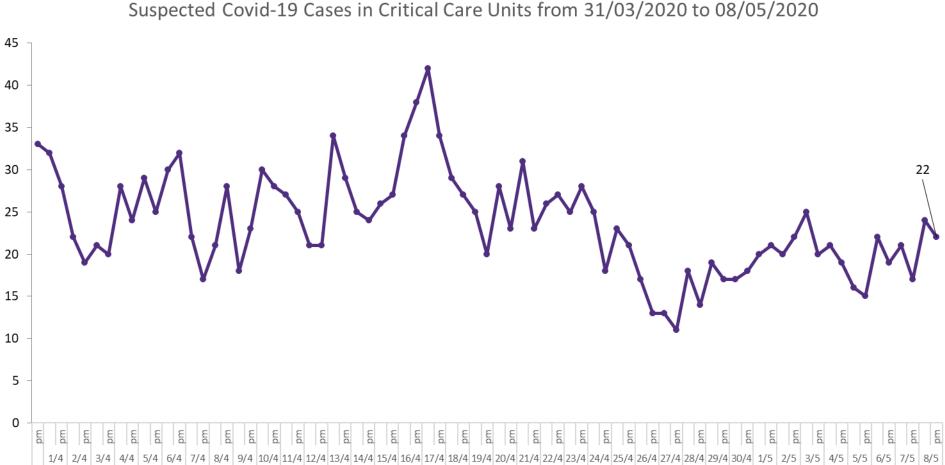

### **Suspected COVID-19 Cases in Critical Care Units**

Suspected Covid-19 Cases in Critical Care Units (08/05/2020)

### **Suspected COVID-19 Cases in Critical Care Units**

Source: ICU Bed Information System (National Office of Clinical Audit (NOCA))