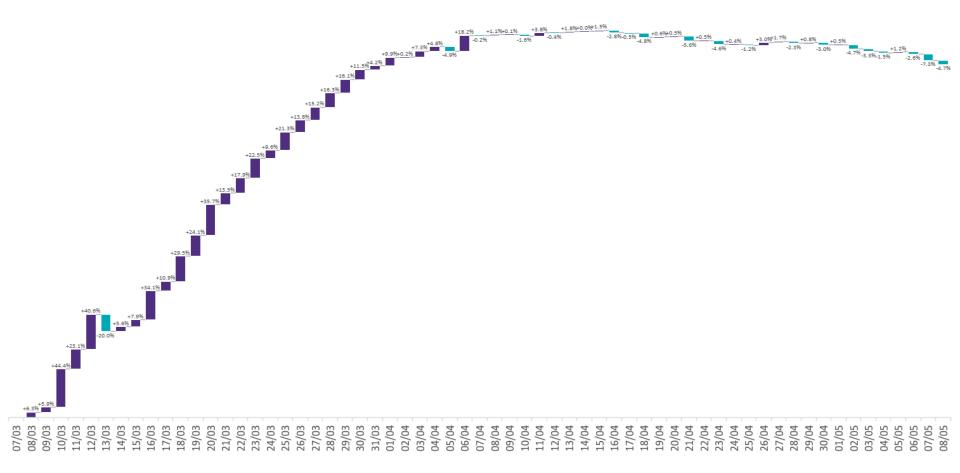

### Percentage increase at <u>8am</u> of Confirmed COVID-19 cases Admitted Across 29 sites compared to the previous day

% Increase at 8am of confirmed COVID-19 cases admitted across 29 sites compared to the previous day