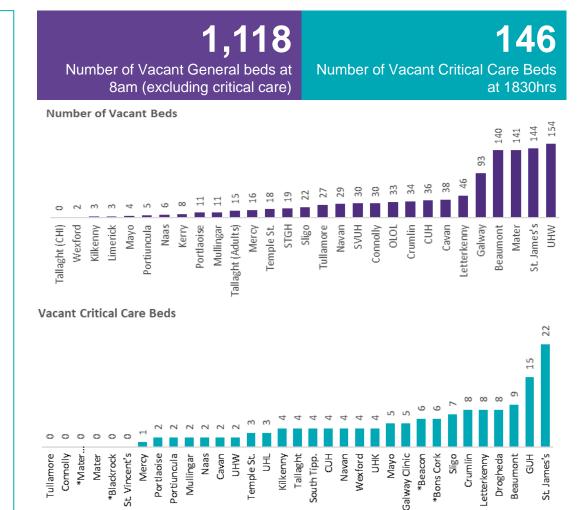

#### Number of Vacant Beds and Critical Beds Available on 08/05/2020

(Note HSE COVID-19 Surge plan includes significant additional Critical Care Beds in addition to those indicated below)

### Available Critical Care Beds 146\*

\*Due to the dynamic nature of reporting, available beds may differ depending on capacity and reserved status at individual sites for critical care beds