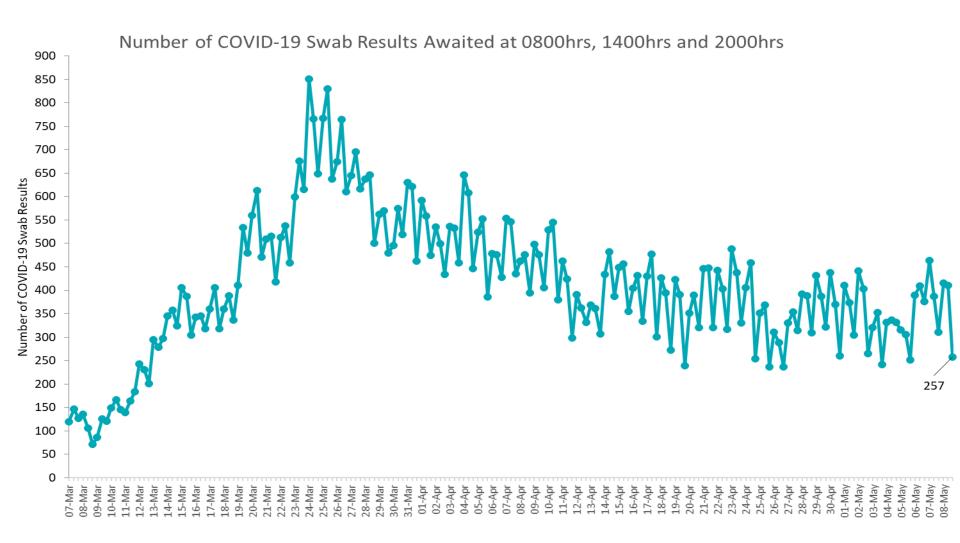

### Number of Suspected COVID-19 Swab Results Awaited Across 29 acute sites as at 08/05/2020