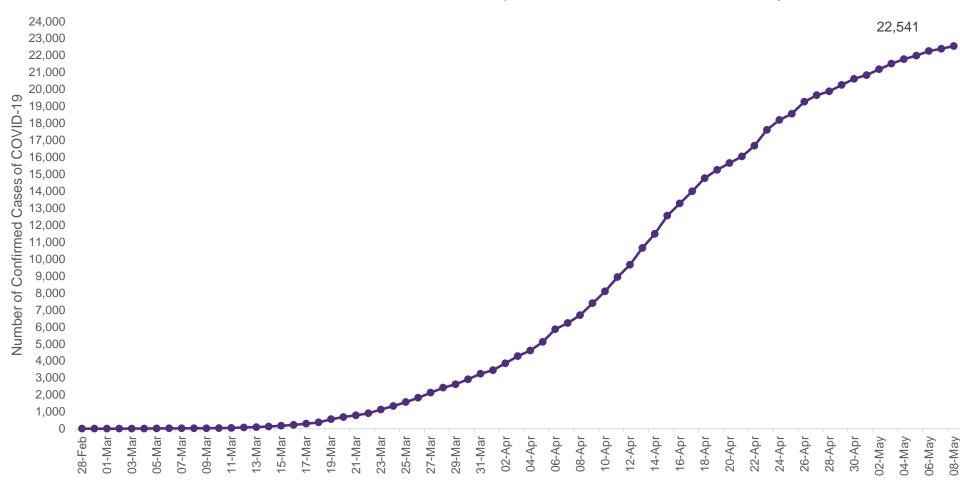

### Confirmed Cases of COVID-19 in the Republic of Ireland as at 7<sup>th</sup> May 2020

Confirmed Cases of COVID-19 in the Republic of Ireland as of 6th May 2020