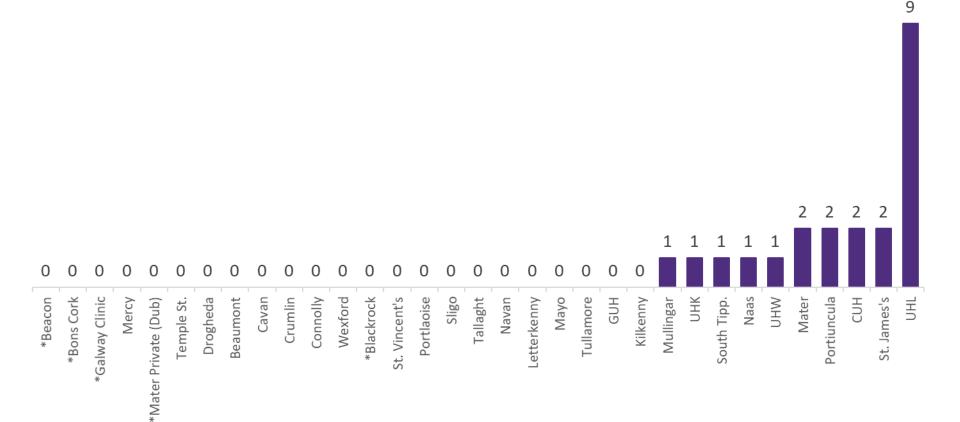

### **Suspected COVID-19 Cases in Critical Care Units**

Suspected Covid-19 Cases in Critical Care Units (08/05/2020)

### **Suspected COVID-19 Cases in Critical Care Units**

Source: ICU Bed Information System (National Office of Clinical Audit (NOCA))