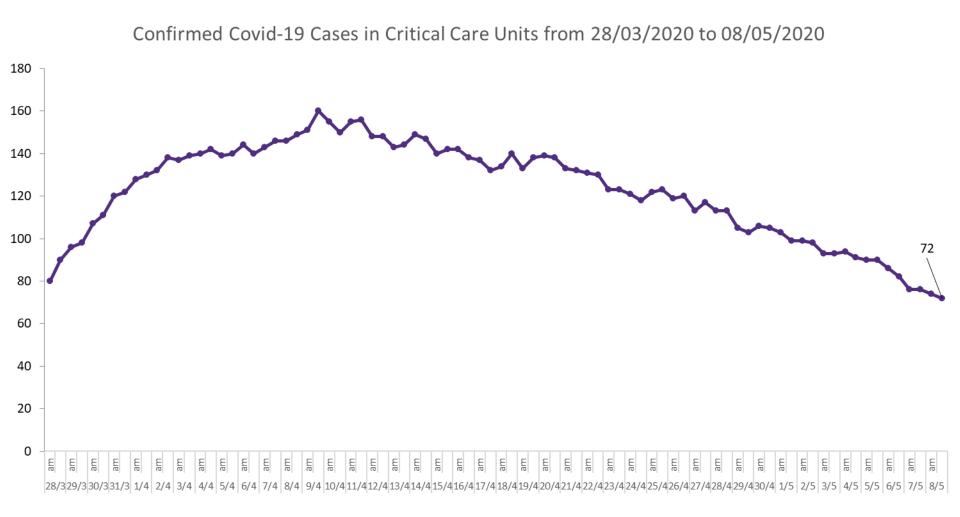

# Total Critical Care Beds 538

Total Critical Care Beds Open & Staffed 427

Occupied Critical Care Beds 275 (Including 72 COVID 19+ patients)

### Critical Care Summary as at 1830hrs, 8th May 2020