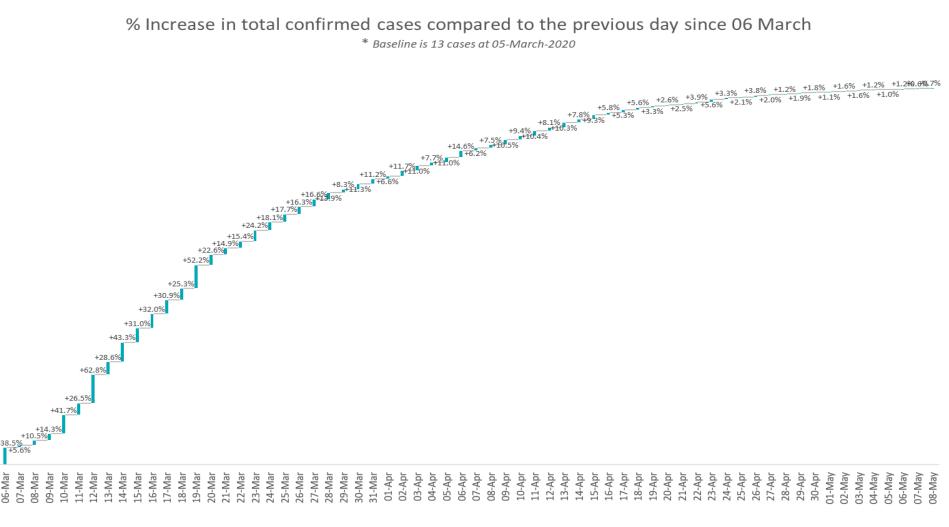

### COVID-19 Daily Operations Update Acute Hospitals

Performance Management and Improvement Unit 2000hrs Friday 8<sup>th</sup> May 2020



### New Confirmed COVID-19 Cases in the Republic of Ireland as of 8<sup>th</sup> May 2020

New COVID-19 Cases in the Republic of Ireland as of 8th May 2020



#### Percentage Increase compared to previous day since 06.03.2020



### Confirmed Cases of COVID-19 in the Republic of Ireland as at 7<sup>th</sup> May 2020

Confirmed Cases of COVID-19 in the Republic of Ireland as of 6th May 2020



### 2000hrs, 8<sup>th</sup> May 2020: Geographical Spread of COVID-19 Confirmed Cases and Suspected Cases across Acute Hospital Sites



tic Ocean

### 2000hrs, 8th May 2020: COVID-19 Dashboard by Acute Hospital



#### 8pm COVID-19 Update





## Number of Confirmed COVID-19 cases admitted across 29 acute sites (including CHI)

Number of Confirmed COVID-19 Cases Admitted on Site at 0800hrs, 1400hrs and 2000hrs



### Percentage increase at <u>8am</u> of Confirmed COVID-19 cases Admitted Across 29 sites compared to the previous day

% Increase at 8am of confirmed COVID-19 cases admitted across 29 sites compared to the previ