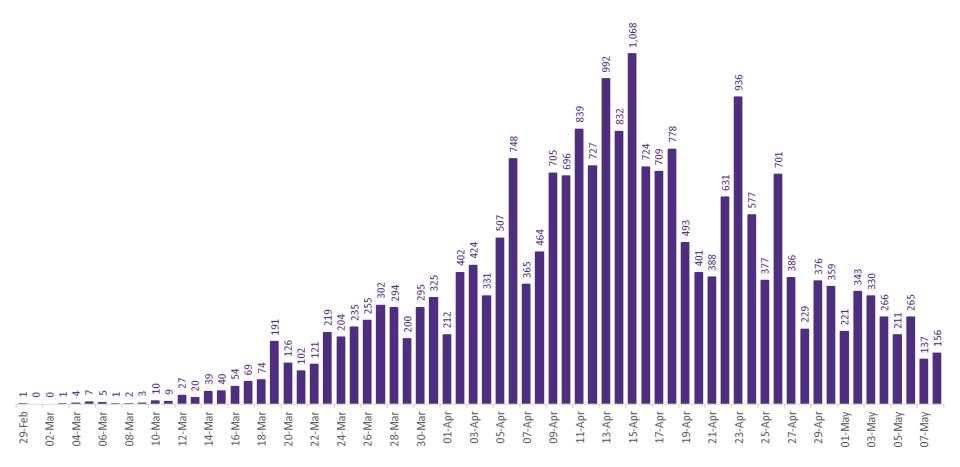

### New Confirmed COVID-19 Cases in the Republic of Ireland as of 8<sup>th</sup> May 2020

New COVID-19 Cases in the Republic of Ireland as of 8th May 2020