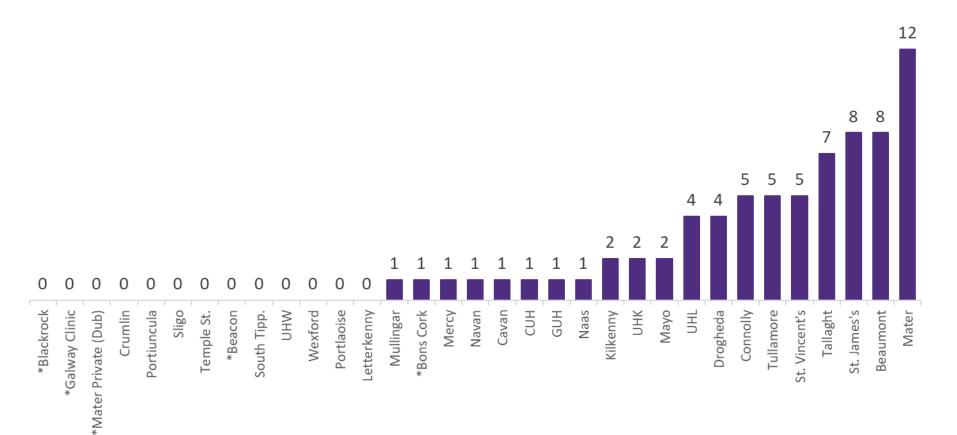

### **Confirmed COVID-19 Cases in Critical Care Units**

Confirmed Covid-19 Cases in Critical Care Units (08/05/2020)

#### **Confirmed COVID-19 Cases in Critical Care Units**