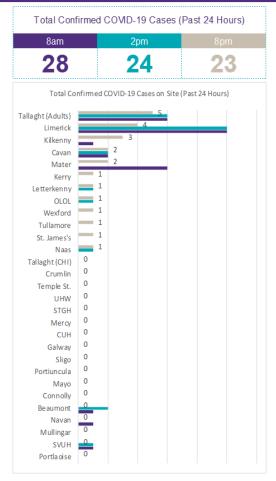

## Number of Confirmed COVID-19 cases admitted across 29 acute sites (including CHI)

Number of Confirmed COVID-19 Cases Admitted on Site at 0800hrs, 1400hrs and 2000hrs