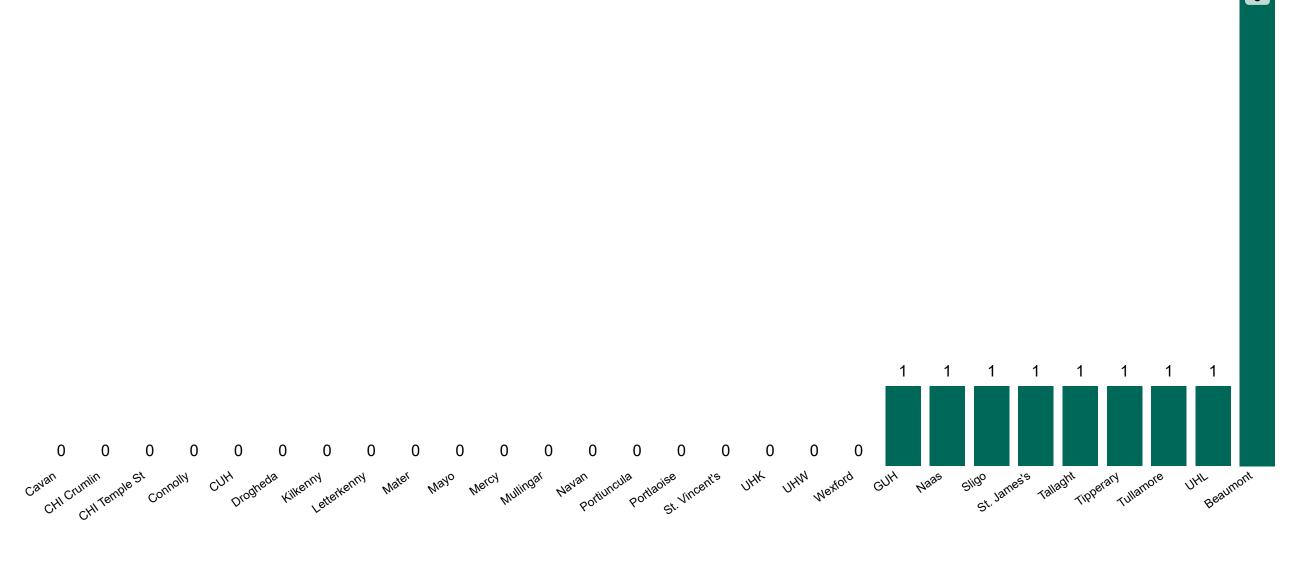

## **Number of Confirmed COVID-19 Cases Admitted across 29 acute sites** (including CHI)

Number of Confirmed COVID-19 Cases Admitted on Site at 0800hrs, 1400hrs and 2000hrs