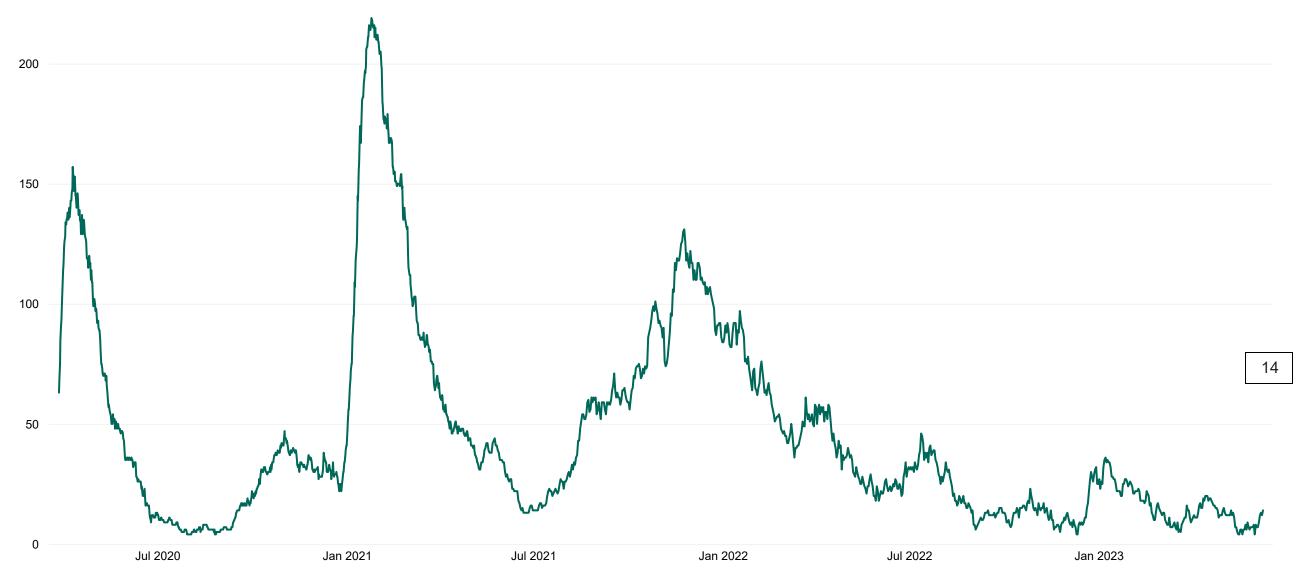

# Percentage Variance at <u>8am</u> of Confirmed COVID-19 cases Admitted Across 29 sites compared to the previous day

% Variance at 8am of confirmed COVID-19 cases admitted across 29 sites to the previous day

-12.4%

 Jul 2020
 Jan 2021
 Jul 2021
 Jan 2022
 Jul 2022
 Jan 2023