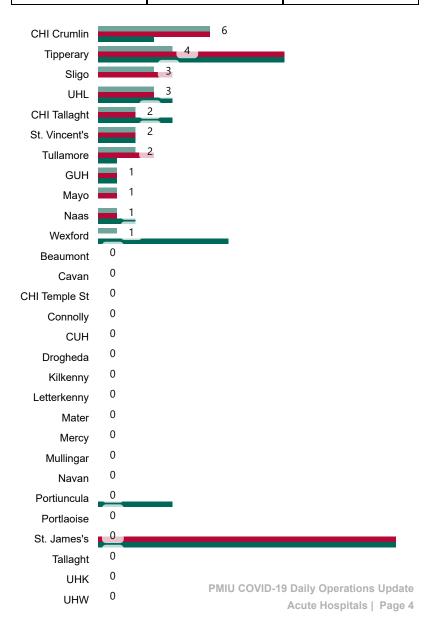

# Number of Suspected COVID-19 Swab Results Awaited Across 29 acute sites as at 09/06/2023

Number of COVID-19 Swab Results Awaited at 0800hrs, 1400hrs and 2000hrs