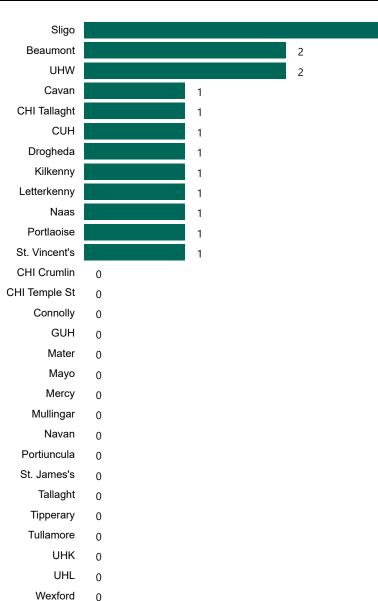

**COVID-19 Daily Operations Update Acute Hospitals** 

Performance Management and Improvement Unit

2000hrs Friday 09th June 2023

#### Total Confirmed COVID-19 Cases

| 8am | 2pm | 8pm |
|-----|-----|-----|
| 149 | 145 | 143 |



#### Total Confirmed COVID-19 Cases (Past 24 Hours)





#### Current Number of COVID-19 Suspected Cases

| 8am | 2pm | 8pm |
|-----|-----|-----|
| 54  | 49  | 26  |



## **Number of Confirmed COVID-19 Cases Admitted across 29 acute sites** (including CHI)

Number of Confirmed COVID-19 Cases Admitted on Site at 0800hrs, 1400hrs and 2000hrs



# Percentage Variance at <u>8am</u> of Confirmed COVID-19 cases Admitted Across 29 sites compared to the previous day

% Variance at 8am of confirmed COVID-19 cases admitted across 29 sites to the previous day

-12.4%



 Jul 2020
 Jan 2021
 Jul 2021
 Jan 2022
 Jul 2022
 Jan 2023

# Number of Suspected COVID-19 Swab Results Awaited Across 29 acute sites as at 09/06/2023

Number of COVID-19 Swab Results Awaited at 0800hrs, 1400hrs and 2000hrs



### Number of Available General Beds on 09/06/2023

#### Num