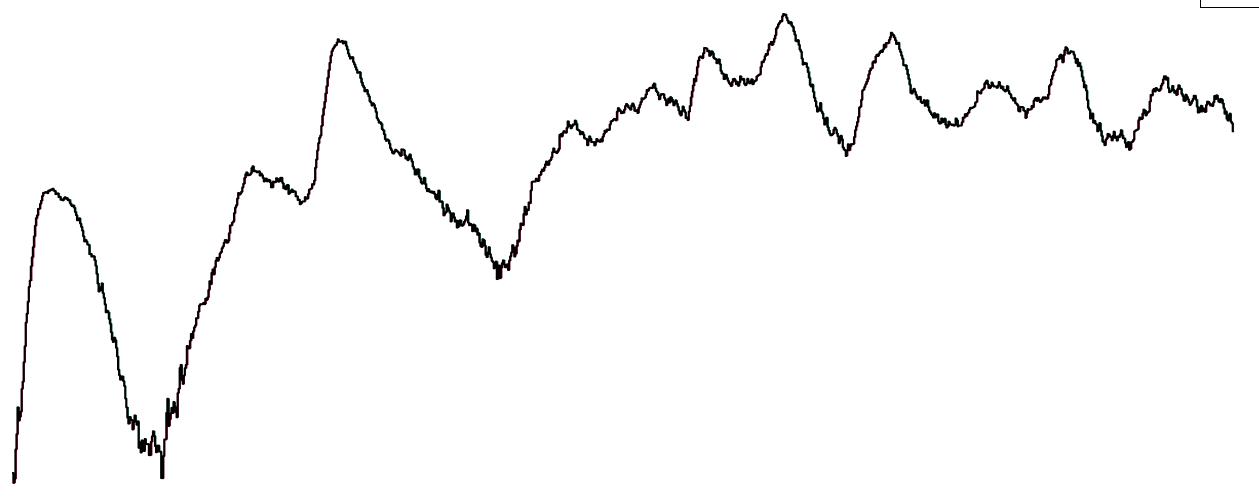

# Percentage Variance at <u>8am</u> of Confirmed COVID-19 cases Admitted Across 29 sites compared to the previous day

% Variance at 8am of confirmed COVID-19 cases admitted across 29 sites to the previous day

-12.4%

 Jul 2020
 Jan 2021
 Jul 2021
 Jan 2022
 Jul 2022
 Jan 2023