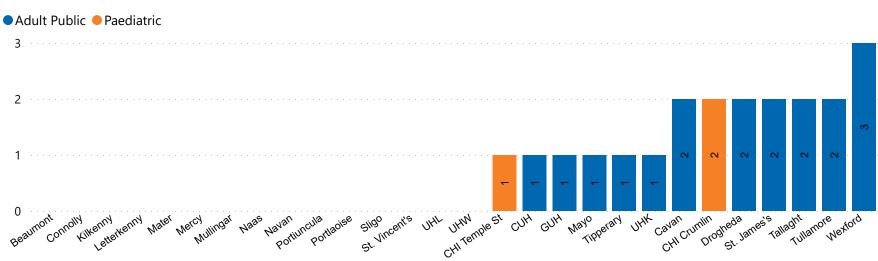

## Number of ICU/HDU Beds Available on 09/06/2023

Number of Available ICU/HDU Beds at 10:30

Adult Public Beds
Paeds Beds

18

\*Due to the dynamic nature of reporting, available beds may differ depending on capacity and reserved status at individual sites for critical care beds. Furthermore, some of the available beds may be specialist beds, not available for admission of general ICU patients.