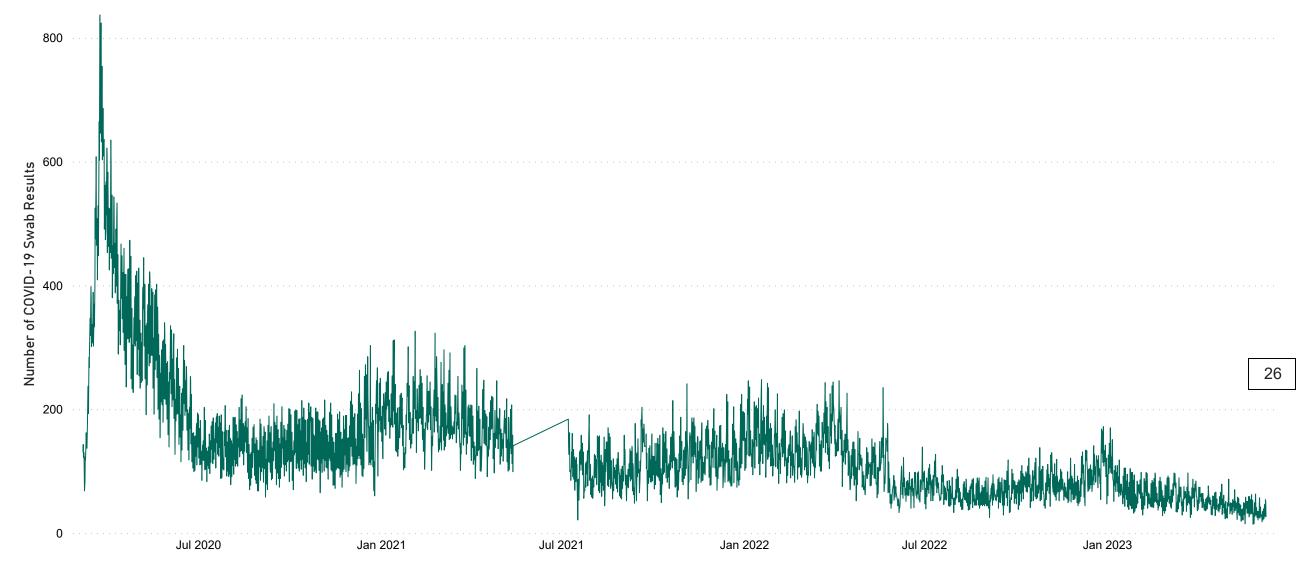

# Number of Suspected COVID-19 Swab Results Awaited Across 29 acute sites as at 09/06/2023

Number of COVID-19 Swab Results Awaited at 0800hrs, 1400hrs and 2000hrs