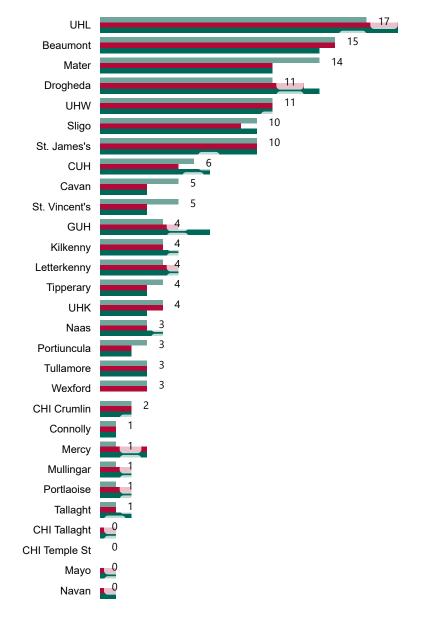

## **Number of Confirmed COVID-19 Cases Admitted across 29 acute sites** (including CHI)

Number of Confirmed COVID-19 Cases Admitted on Site at 0800hrs, 1400hrs and 2000hrs