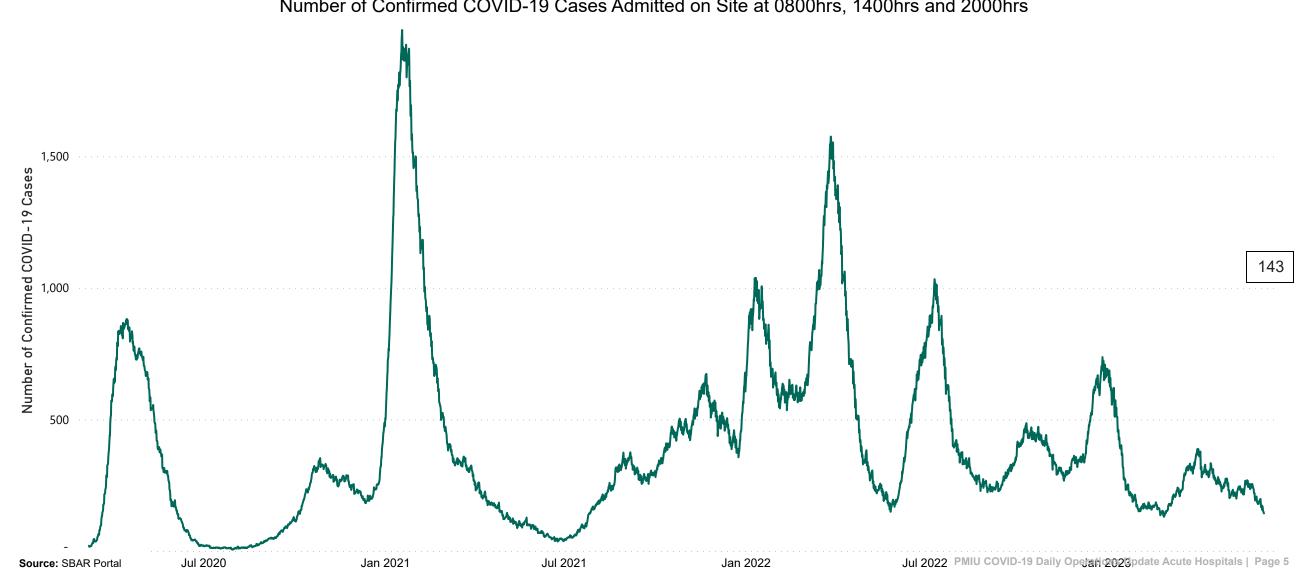

#### Total Confirmed COVID-19 Cases

| 8am | 2pm | 8pm |
|-----|-----|-----|
| 149 | 145 | 143 |

## **Number of Confirmed COVID-19 Cases Admitted across 29 acute sites** (including CHI)

Number of Confirmed COVID-19 Cases Admitted on Site at 0800hrs, 1400hrs and 2000hrs