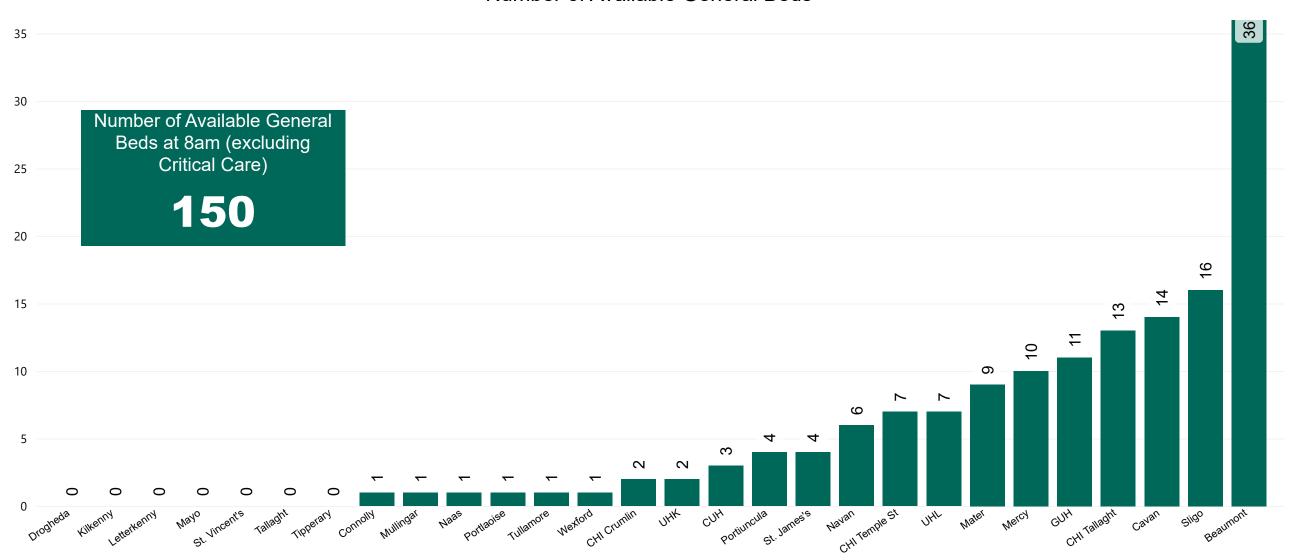

### Number of Available General Beds on 09/06/2023

#### Number of Available General Beds